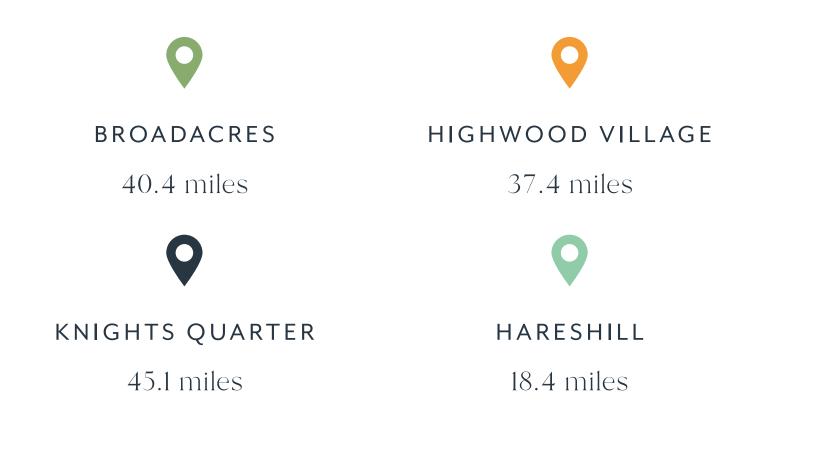

### UCA Farnham

At UCA, they believe that creativity makes global communities more vibrant, innovative and human. This is why, for 160 years, the university has been a passionate advocate for creative education and research. They offer courses in Architecture, Crafts, Fashion, Graphic Design, Illustration, Fine Art, Photography, Film, Media, the Performing Arts and Creative Business. Their programmes are acclaimed for their top teaching quality, and highly respected by creative sector employers.

LEIGHWOOD FIELDS 16.7 miles

> LUMINA 10.4 miles

Text and imagery sourced from university website

Text and imagery sourced from university website

The University of Reading is among the UK's top universities and is home to 23,000 students from over 160 countries. They offer a wide range of programmes from the pure and applied sciences to languages, humanities, social sciences, business and arts. New research and the latest thinking continually feed into their teaching, with their academic staff working at the forefont of their fields of expertise, remaining one of the most popular higher education choices in the UK.