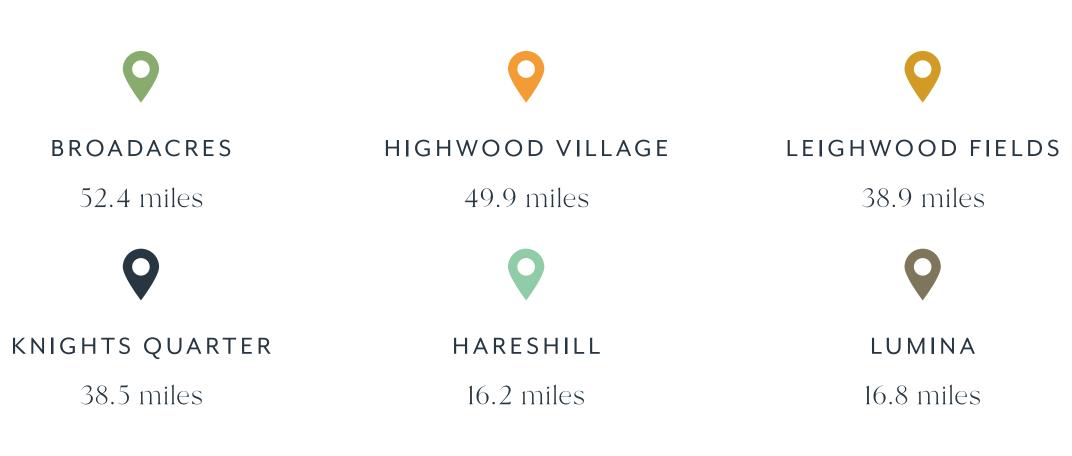

HIGHWOOD VILLAGE 52.6 miles HARESHILL 33.2 miles

LEIGHWOOD FIELDS 47.1 miles 0

> LUMINA 39.2 miles

Text and imagery sourced from university website

Text and imagery sourced from university website

At Kingston University, they are passionate about enhancing their students' life chances by helping them make the most of their learning opportunity and equipping them with the skills and knowledge needed in the 21st Century's demanding workplace. Kingston University are ranked within the UKs Top 50 in The Guardians 2022 university guide, as well as being rated for top in the UK for design and crafts, which covers creative and cultural industries, graphic design, interior design, illustration, animation and product and furniture design as well as pharmacy and pharmacology, sports science and journalism, publishing and public relations.

> BROADACRES 30.7 miles KNIGHTS QUARTER 55.8 miles

EDUCATION GUIDE

# Kingston University

HIGHWOOD VILLAGE 28.6 miles

HARESHILL

30.9 miles

LEIGHWOOD FIELDS 27.3 miles LUMINA

24.5 miles