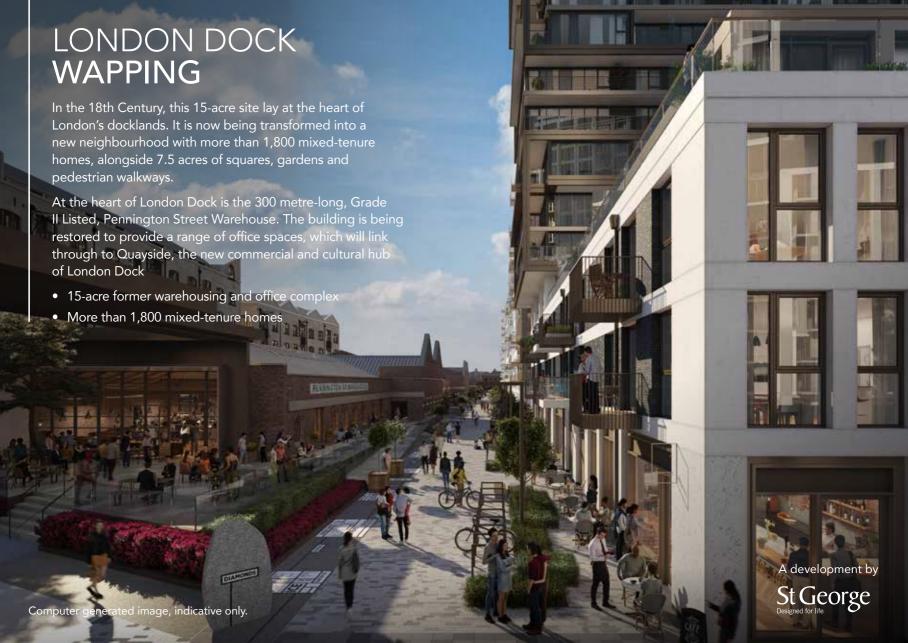

#### LONDON UNDER CONSTRUCTION

- 250 City Road, Islington
- 2 9 Millbank, Westminster
- 3 Battersea Reach
- Beaufort Park, Hendon
  - (5) Chelsea Creek
- (6) Clarendon
- 7 Dickops Vard Faling
- 8 Filmworks, Ealing
- Fitzrov Gate Islaworti
- 10 Forbury, Blackheath
- (11) Fulham Reach
- (12) Goodman's Fields, Aldgate
- (13) Grand Union, Brent
- (14) Kensington Row and Royal Warwick Squar
- 15 Kidbrooke Village
- 16 King's Road Park, Fulham
- 17 London Dock, Wapping
- 18 One Blackfriars, Southwark