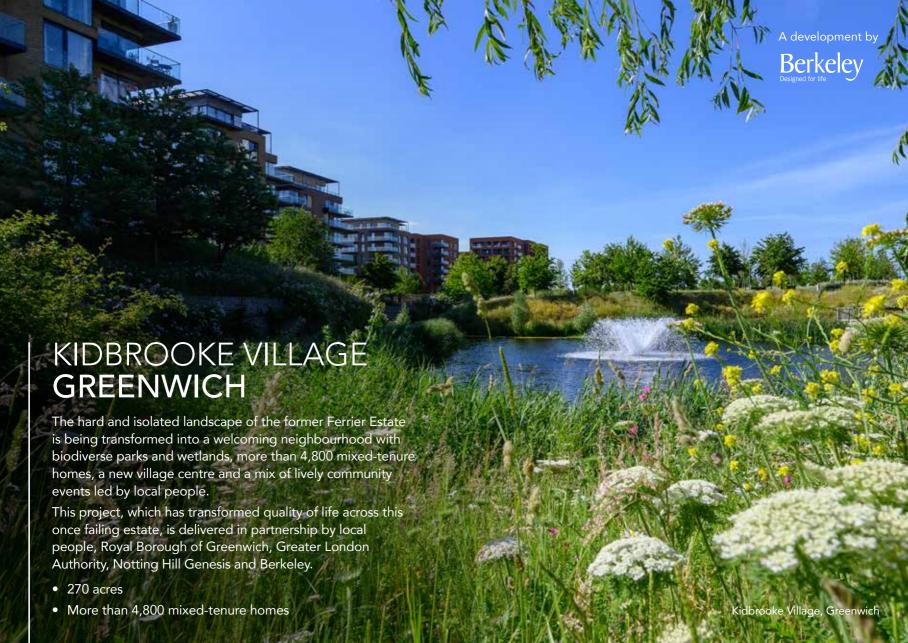

#### LONDON UNDER CONSTRUCTION

- 250 City Road, Islington
- 2 9 Millbank, Westminster
- 3 Battersea Reach
- Beaufort Park, Hendon
  - (5) Chelsea Creek
- (6) Clarendon
- 7 Dickops Vard Faling
- 8 Filmworks, Ealing
- Fitzrov Gate Islaworti
- 10 Forbury, Blackheath
- (11) Fulham Reach
- (12) Goodman's Fields, Aldgate
- (13) Grand Union, Brent
- (14) Kensington Row and Royal Warwick Squar
- 15 Kidbrooke Village
- 16 King's Road Park, Fulham
- 17 London Dock, Wapping
- 18 One Blackfriars, Southwark