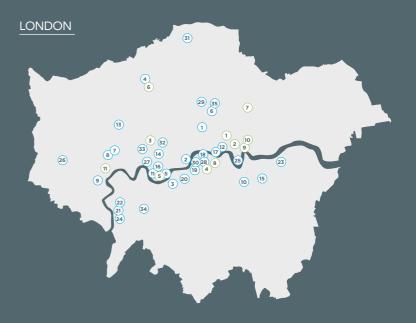

#### LONDON UNDER CONSTRUCTION

- 250 City Road, Islington
- 2 9 Millbank, Westminster
- 3 Battersea Reach
- Beaufort Park, Hendon
  - (5) Chelsea Creek
- (6) Clarendon
- 7 Dickops Vard Faling
- 8 Filmworks, Ealing
- Fitzrov Gate Islaworti
- 10 Forbury, Blackheath
- (11) Fulham Reach
- (12) Goodman's Fields, Aldgate
- (13) Grand Union, Brent
- (14) Kensington Row and Royal Warwick Squar
- 15 Kidbrooke Village
- 16 King's Road Park, Fulham
- 17 London Dock, Wapping
- 18 One Blackfriars, Southwark

### 19 Oval Village

- 20 Prince of Wales Drive, Battersea
- (21) Queenshurst, Kingston
- 22 Richmond Chase
- 23 Royal Arsenal Riverside, Woolwich
- 24 Royal Exchange, Kingston
- 25 South Quay Plaza, Docklands
- 26 Southall Waterside
- 27 Sovereign Court, Hammersmith
- 28 The Corniche,
- Albert Embanismer
- 29 The Cottonworks, Finsbury Park
- 30 The Dumont, Albert Embankment
- 31 Trent Park Enfield
- 32 West End Gate, Paddington
- 33 White City Living
- 34 Wimbledon Hill Park
- 35 Woodberry Down, Finsbury Park

#### **LONDON FUTURE SITES**

- Dathaal Cross
- 2 Bow Common
- Cantrallarias Mandlar
- Certifie i louse, wood Larie
- ) Chambers Wharf, Sout
- , r diridiri
- 6 Hendon
- /) Lea Bridge
- 8 Old Kent Road, Southwark
- Poplar
- 10 Stephenson Street
- (11) Syon Lane, Brentford