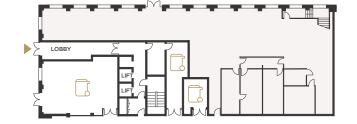

ubject to planning. Ground floor layout is subject to change.

Views over landscaped gardens

1 Bedroom Apartments 2 Bedroom Apartments 3 Bedroom Apartments

■ Measurement Points C Cupboard W Wardrobe PW Provision for Wardrobe

**U** Utility ⊠ High Units ⊠ Dishwasher **AOV** Automatic Opening Vent

# FLOORPLAN LEVEL 02-06









Views over landscaped gardens



1 Bedroom Apartments 2 Bedroom Apartments 3 Bedroom Apartments

**◄►** Measurement Points **C** Cupboard **W** Wardrobe **PW** Provision for Wardrobe

U Utility ⊠ High Units ⊠ Dishwasher AOV Automatic Opening Vent

N







# NORTH WEST ELEVATION

| LEVEL 08                     |
|------------------------------|
| LEVEL 04  LEVEL 03  LEVEL 03 |
| LEVEL 01                     |
|                              |

# **GROUND FLOOR**



# Levels 02 - 06

| APARTMENT B1.02-06.01                                                                                                                                                                                                                                                                                           | 86.3 SQ M                                                                                                                                                                                                                                                                                                                      | 929 SQ F