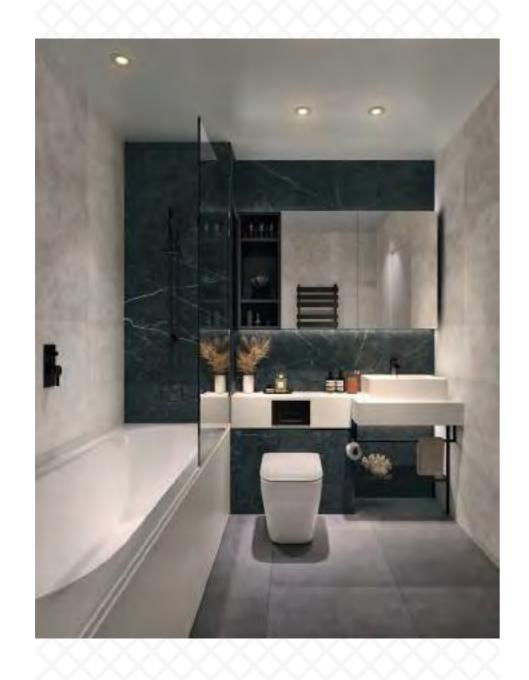

# The new look

Darter Apartments bathrooms feature the latest colour in fittings, providing a contemporary feel against the lighter sanitaryware, porcelain tiling and composite vanity tops. Like the kitchens, the bathrooms are available in a choice of three colour schemes: Pearl, Azure and Ebony.

# AZURE

# EBONY

Ebony bathroom and kitchen.