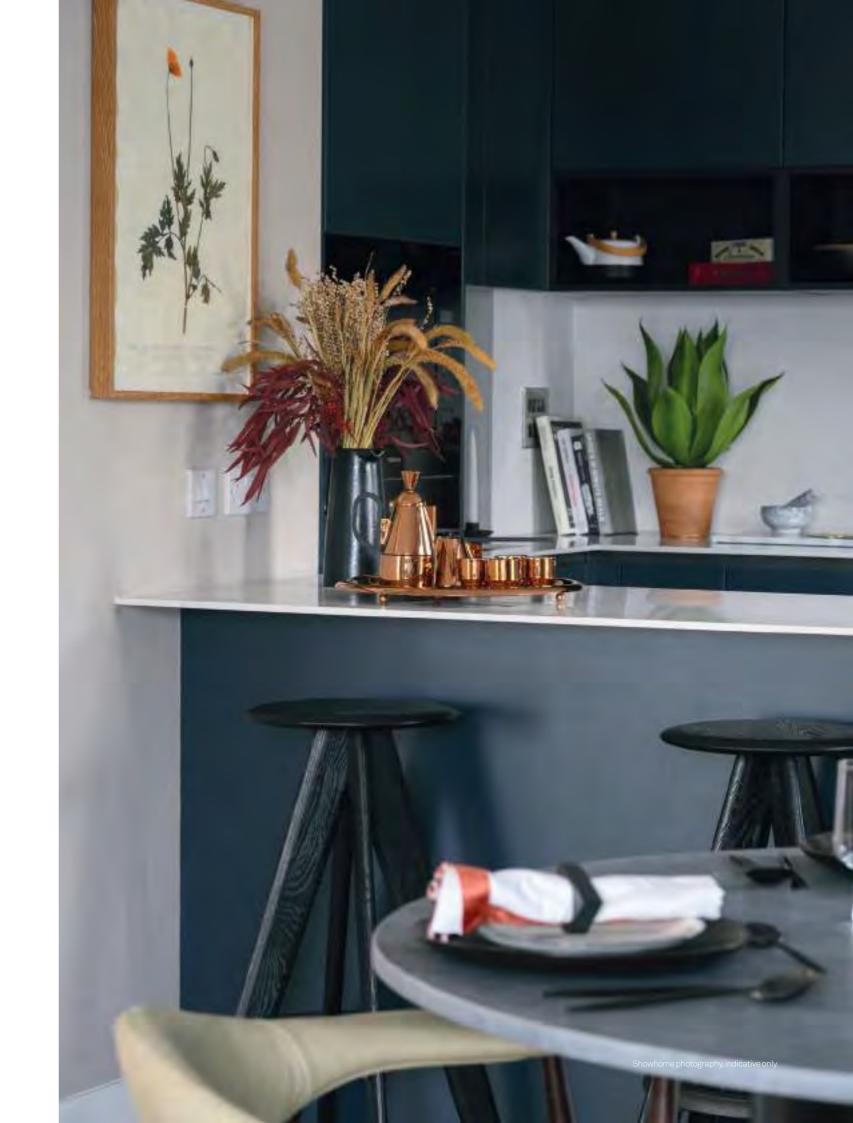

# FLAWLESS AND FUNCTIONAL

Cook and entertain, thanks to a superb fitted kitchen equipped with state-of-the-art appliances such as an integrated Miele oven, hob and microwave. You will be able to select one of three colour palette options for your kitchen and bathroom. Pearl is all light hues, Azure slightly darker and Ebony deeper still.

# The new look

Darter Apartments bathrooms feature the latest colour in fittings, providing a contemporary feel against the lighter sanitaryware, porcelain tiling and composite vanity tops. Like the kitchens, the bathrooms are available in a choice of three colour schemes: Pearl, Azure and Ebony.