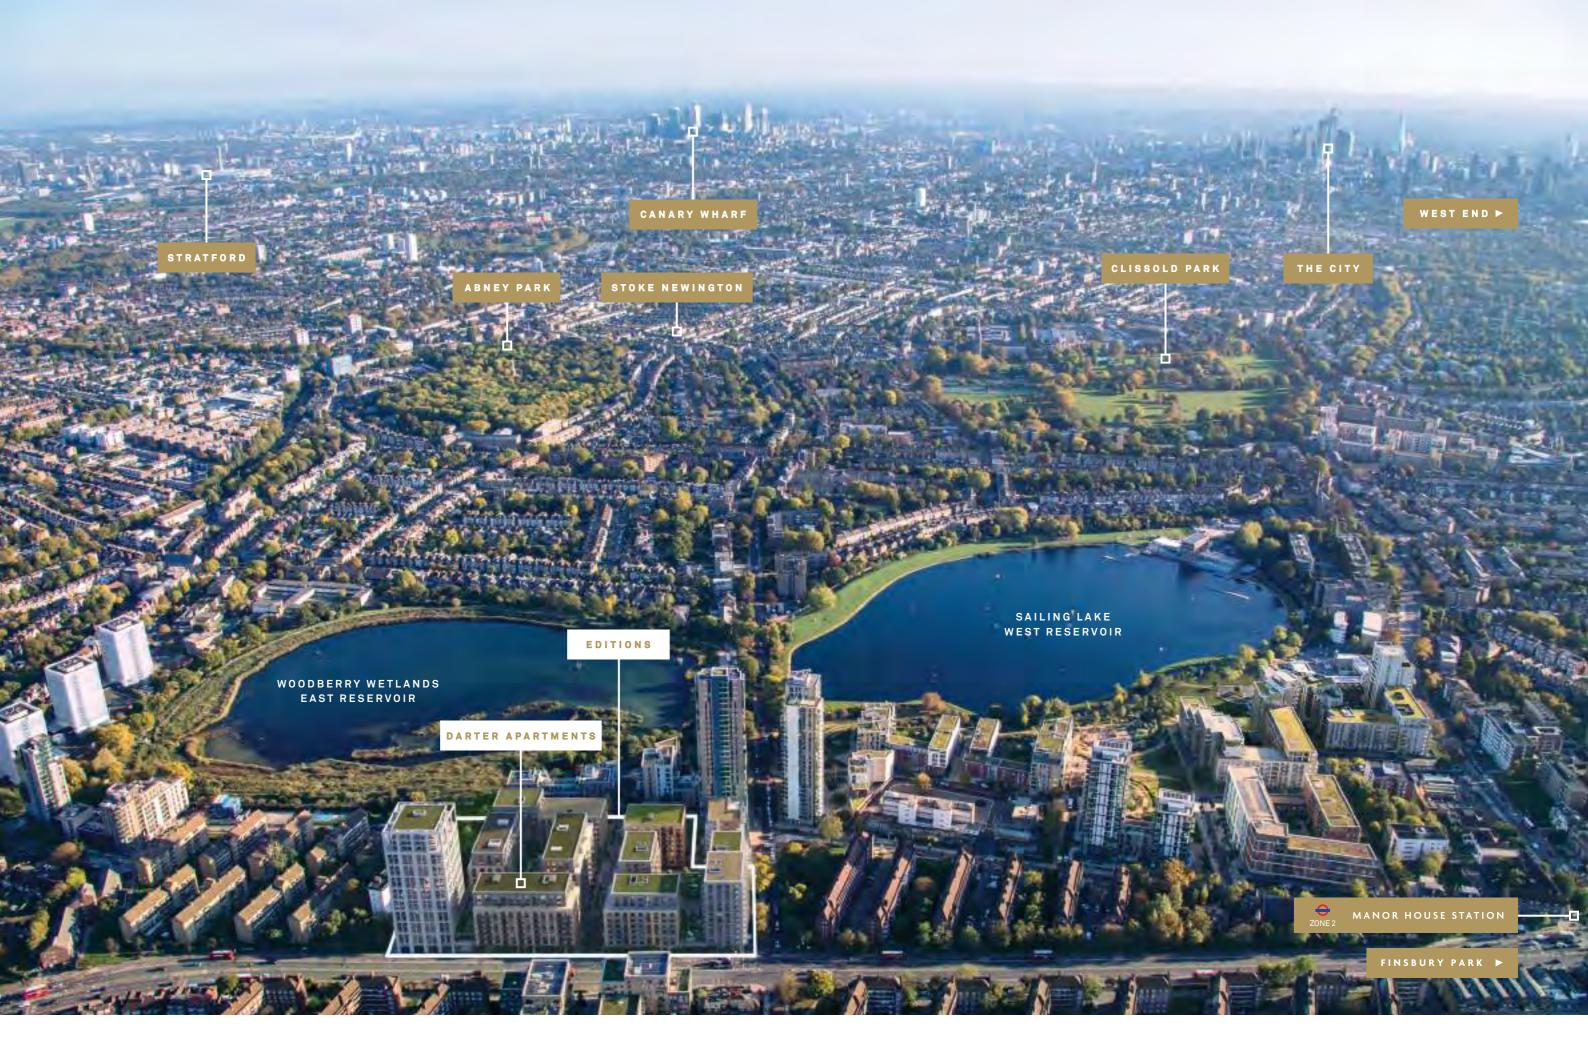

# Locate London's hidden gem

Woodberry Down is in the London Borough of Hackney, close to several other neighbourhoods worth discovering for their own distinctive character. There's Stoke Newington, which has its own large park, Clissold Park, and a great range of bars and restaurants. Finsbury Park, as the name suggests, also has a park which plays host to many large gatherings through the year: music festivals, fun runs, family and charity events.

# GOING PLACES

Walk, tube, rail, bus, bike; London travels in many different ways and most are easily accessible from Darter Apartments.

Manor House within Zone 2 is the station nearest to Woodberry Down, and is just a 7 minute walk from Darter Apartments. From there it's only 8 minutes from King's Cross, 13 minutes to Bond Street and 15 minutes to the City.

# NEW | Solution | Color | Colo

In King's Cross and Hackney

In just a few years, King's Cross has been transformed into one of London's most exciting places to spend time. It's just 8 minutes away by tube from Manor House, the station nearest to Woodberry Down. Hackney too has experienced a renaissance as one of east London's trendiest locations, drawing in art, food, fashion and technology. Hackney less than 3 miles from Woodberry Down.