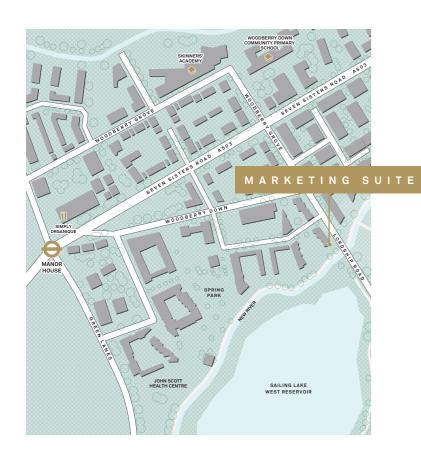

# GOING PLACES

Walk, tube, rail, bus, bike; London travels in many different ways and most are easily accessible from Darter Apartments.

Manor House within Zone 2 is the station nearest to Woodberry Down, and is just a 7 minute walk from Darter Apartments. From there it's only 8 minutes from King's Cross, 13 minutes to Bond Street and 15 minutes to the City.

It's also on the Piccadilly Line, part of the Night Tube service, with trains running 24 hours on Fridays and Saturdays, so you'll have no worries about getting home if you're out late.

DARTER APARTMENTS