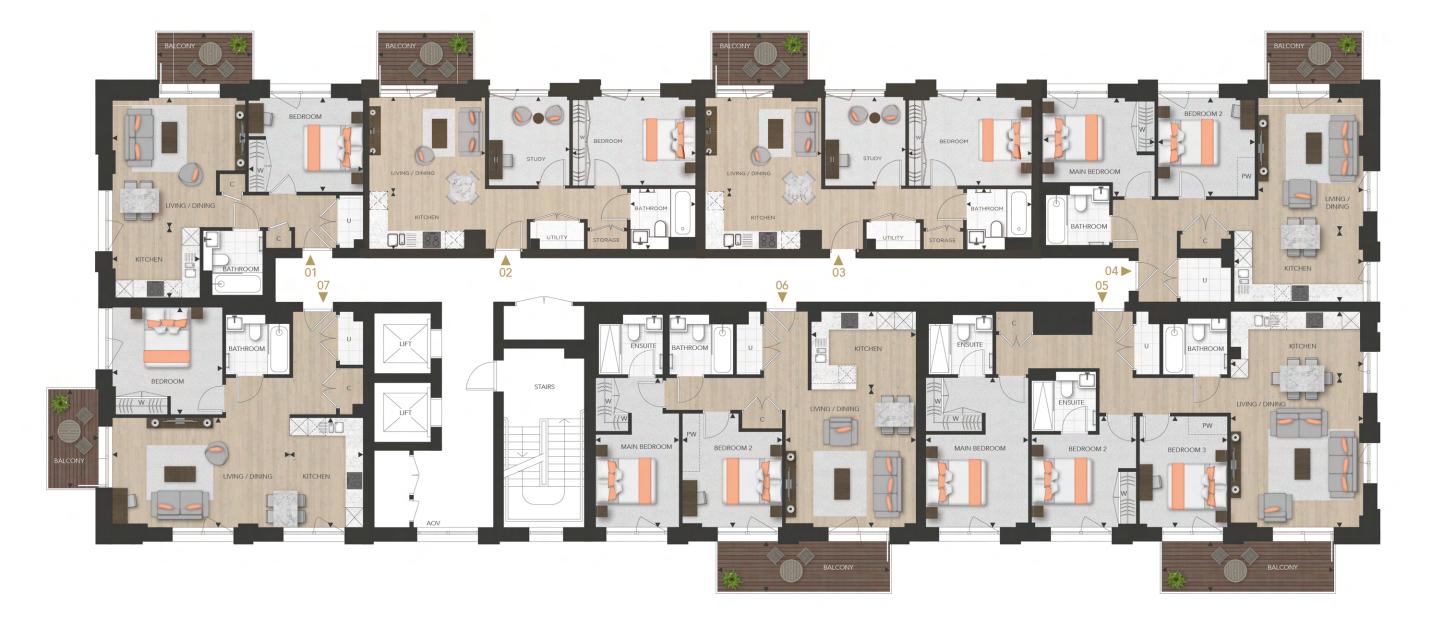

# FLOORPLAN LEVEL 02-06

Views over landscaped gardens

1 Bedroom Apartments 2 Bedroom Apartments 3 Bedroom Apartments

**◄►** Measurement Points **C** Cupboard **W** Wardrobe **PW** Provision for Wardrobe

U Utility ⊠ High Units ⊠ Dishwasher AOV Automatic Opening Vent

# Levels 02 - 06

| APARTMENT B1.02-06.01                                                                                                                                                                                                                                                                                           | 86.3 SQ M                                                                                                                                                                                                                                                                                                                      | 929 SQ F                                                                                                                                                                                                                                                          |
|-----------------------------------------------------------------------------------------------------------------------------------------------------------------------------------------------------------------------------------------------------------------------------------------------------------------|--------------------------------------------------------------------------------------------------------------------------------------------------------------------------------------------------------------------------------------------------------------------------------------------------------------------------------|-------------------------------------------------------------------------------------------------------------------------------------------------------------------------------------------------------------------------------------------------------------------|
| Kitchen                                                                                                                                                                                                                                                                                                         | 2.86m x 3.11m                                                                                                                                                                                                                                                                                                                  | 9'5" x 10' 2                                                                                                                                                                                                                                                      |
| Living / Dining                                                                                                                                                                                                                                                                                                 | 4.05m x 5.00m                                                                                                                                                                                                                                                                                                                  | 13' 4" x 16' 4                                                                                                                                                                                                                                                    |
| Main Bedroom                                                                                                                                                                                                                                                                                                    | 3.60m x 4.50m                                                                                                                                                                                                                                                                                                                  | 11' 10" x 14' 9                                                                                                                                                                                                                                                   |
| Bedroom 2                                                                                                                                                                                                                                                                                                       | 3.80m x 3.65m                                                                                                                                                                                                                                                                                                                  | 12' 6" x 11' 11                                                                                                                                                                                                                                                   |
| Balcony                                                                                                                                                                                                                                                                                                         | 9.8 sq m                                                                                                                                                                                                                                                                                                                       | 105 sq f                                                                                                                                                                                                                                                          |
| APARTMENT B1.02-06.02                                                                                                                                                                                                                                                                                           | 51.5 SQ M                                                                                                                                                                                                                                                                                                                      | 554 SQ F                                                                                                                                                                                                                                                          |
| Kitchen                                                                                                                                                                                                                                                                                                         | 2.00m x 2.61m                                                                                                                                                                                                                                                                                                                  | 6' 6" x 8' 6                                                                                                                                                                                                                                                      |
| Living / Dining                                                                                                                                                                                                                                                                                                 | 5.21m x 3.61m                                                                                                                                                                                                                                                                                                                  | 17' 1" x 11' 10                                                                                                                                                                                                                                                   |
| Bedroom                                                                                                                                                                                                                                                                                                         | 4.85m x 3.46m                                                                                                                                                                                                                                                                                                                  | 15' 11" x 11' 4                                                                                                                                                                                                                                                   |
| Balcony                                                                                                                                                                                                                                                                                                         | 5.2 sq m                                                                                                                                                                                                                                                                                                                       | 56 sq f                                                                                                                                                                                                                                                           |
| APARTMENT B1.02-06.03                                                                                                                                                                                                                                                                                           | 51.5 SQ M                                                                                                                                                                                                                                                                                                                      | 554 SQ F                                                                                                                                                                                                                                                          |
| Kitchen                                                                                                                                                                                                                                                                                                         | 2.00m x 2.61m                                                                                                                                                                                                                                                                                                                  | 6' 6" x 8' 6                                                                                                                                                                                                                                                      |
| Living / Dining                                                                                                                                                                                                                                                                                                 | 5.21m x 3.61m                                                                                                                                                                                                                                                                                                                  | 17' 1" x 11' 10                                                                                                                                                                                                                                                   |
| Bedroom                                                                                                                                                                                                                                                                                                         | 4.85m x 3.46m                                                                                                                                                                                                                                                                                                                  | 15' 11" x 11' 4                                                                                                                                                                                                                                                   |
| Balcony                                                                                                                                                                                                                                                                                                         | 5.2 sq m                                                                                                                                                                                                                                                                                                                       | 56 sq f                                                                                                                                                                                                                                                           |
| APARTMENT B1.02-06.04                                                                                                                                                                                                                                                                                           | 51.5 SQ M                                                                                                                                                                                                                                                                                                                      | 554 SQ F                                                                                                                                                                                                                                                          |
| Kitchen                                                                                                                                                                                                                                                                                                         | 2.00m x 2.61m                                                                                                                                                                                                                                                                                                                  | 6' 6" x 8' 6                                                                                                                                                                                                                                                      |
| Living / Dining                                                                                                                                                                                                                                                                                                 | 5.21m x 3.61m                                                                                                                                                                                                                                                                                                                  | 17' 1" x 11' 10                                                                                                                                                                                                                                                   |
| Bedroom                                                                                                                                                                                                                                                                                                         | 4.85m x 3.46m                                                                                                                                                                                                                                                                                                                  | 15' 11" x 11' 4                                                                                                                                                                                                                                                   |
| Balcony                                                                                                                                                                                                                                                                                                         | 5.2 sq m                                                                                                                                                                                                                                                                                                                       | 56 sq f                                                                                                                                                                                                                                                           |
| APARTMENT B1.02-06.05                                                                                                                                                                                                                                                                                           | 76.9 SQ M                                                                                                                                                                                                                                                                                                                      | 829 SQ F                                                                                                                                                                                                                                                          |
| Kitchen                                                                                                                                                                                                                                                                                                         | 2.60m x 3.52m                                                                                                                                                                                                                                                                                                                  | 8' 6" x 11' 7                                                                                                                                                                                                                                                     |
| Living / Dining                                                                                                                                                                                                                                                                                                 | 4.61m x 4.38m                                                                                                                                                                                                                                                                                                                  | 15' 1" x 14' 4                                                                                                                                                                                                                                                    |
| Main Bedroom                                                                                                                                                                                                                                                                                                    | 5.08m x 2.80m                                                                                                                                                                                                                                                                                                                  | 16' 8" x 9' 2                                                                                                                                                                                                                                                     |
| Bedroom 2                                                                                                                                                                                                                                                                                                       | 3.80m x 3.35m                                                                                                                                                                                                                                                                                                                  | 12' 5" x 11' 0                                                                                                                                                                                                                                                    |
| Balcony                                                                                                                                                                                                                                                                                                         | 9.8 sq m                                                                                                                                                                                                                                                                                                                       | 105 sq f                                                                                                                                                                                                                                                          |
|                                                                                                                                                                                                                                                                                                                 |                                                                                                                                                                                                                                                                                                                                |                                                                                                                                                                                                                                                                   |
|                                                                                                                                                                                                                                                                                                                 | 76 SQ M                                                                                                                                                                                                                                                                                                                        |                                                                                                                                                                                                                                                                   |
| APARTMENT B1.02-06.06<br>Kitchen                                                                                                                                                                                                                                                                                | 3.62m x 2.21m                                                                                                                                                                                                                                                                                                                  | 818 SQ F                                                                                                                                                                                                                                                          |
| Kitchen<br>Living / Dining                                                                                                                                                                                                                                                                                      | 3.62m x 2.21m<br>4.00m x 5.00m                                                                                                                                                                                                                                                                                                 | 11' 10" x 7' 3<br>13' 1" x 16' 4                                                                                                                                                                                                                                  |
| Kitchen<br>Living / Dining<br>Main Bedroom                                                                                                                                                                                                                                                                      | 3.62m x 2.21m<br>4.00m x 5.00m<br>3.35m x 4.25m                                                                                                                                                                                                                                                                                | 11' 10" x 7' 3<br>13' 1" x 16' 4<br>10' 11" x 13' 10                                                                                                                                                                                                              |
| Kitchen<br>Living / Dining<br>Main Bedroom<br>Bedroom 2                                                                                                                                                                                                                                                         | 3.62m x 2.21m<br>4.00m x 5.00m<br>3.35m x 4.25m<br>3.18m x 3.85m                                                                                                                                                                                                                                                               | 11' 10" x 7' 3<br>13' 1" x 16' 4<br>10' 11" x 13' 10<br>10' 5" x 12' 8                                                                                                                                                                                            |
| Kitchen<br>Living / Dining<br>Main Bedroom                                                                                                                                                                                                                                                                      | 3.62m x 2.21m<br>4.00m x 5.00m<br>3.35m x 4.25m                                                                                                                                                                                                                                                                                | 11' 10" x 7' 3<br>13' 1" x 16' 4<br>10' 11" x 13' 10<br>10' 5" x 12' 8                                                                                                                                                                                            |
| Kitchen Living / Dining Main Bedroom Bedroom 2 Balcony  APARTMENT B1.02-06.07                                                                                                                                                                                                                                   | 3.62m x 2.21m<br>4.00m x 5.00m<br>3.35m x 4.25m<br>3.18m x 3.85m<br>9.8 sq m<br>51.5 SQ M                                                                                                                                                                                                                                      | 11' 10" x 7' 3<br>13' 1" x 16' 4<br>10' 11" x 13' 10<br>10' 5" x 12' 8<br>105 sq f                                                                                                                                                                                |
| Kitchen Living / Dining Main Bedroom Bedroom 2 Balcony  APARTMENT B1.02-06.07 Kitchen                                                                                                                                                                                                                           | 3.62m x 2.21m<br>4.00m x 5.00m<br>3.35m x 4.25m<br>3.18m x 3.85m<br>9.8 sq m<br>51.5 SQ M<br>2.00m x 2.61m                                                                                                                                                                                                                     | 11' 10" x 7' 3 13' 1" x 16' 4 10' 11" x 13' 10 10' 5" x 12' 8 105 sq f 554 SQ F                                                                                                                                                                                   |
| Kitchen Living / Dining Main Bedroom Bedroom 2 Balcony  APARTMENT B1.02-06.07 Kitchen Living / Dining                                                                                                                                                                                                           | 3.62m x 2.21m<br>4.00m x 5.00m<br>3.35m x 4.25m<br>3.18m x 3.85m<br>9.8 sq m<br>51.5 SQ M<br>2.00m x 2.61m<br>5.21m x 3.61m                                                                                                                                                                                                    | 11' 10" x 7' 3 13' 1" x 16' 4 10' 11" x 13' 10 10' 5" x 12' 8 105 sq f 554 SQ F 6' 6" x 8' 6 17' 1" x 11' 10                                                                                                                                                      |
| Kitchen Living / Dining Main Bedroom Bedroom 2 Balcony  APARTMENT B1.02-06.07 Kitchen Living / Dining Bedroom                                                                                                                                                                                                   | 3.62m x 2.21m<br>4.00m x 5.00m<br>3.35m x 4.25m<br>3.18m x 3.85m<br>9.8 sq m<br>51.5 SQ M<br>2.00m x 2.61m<br>5.21m x 3.61m<br>4.85m x 3.46m                                                                                                                                                                                   | 11' 10" x 7' 3 13' 1" x 16' 4 10' 11" x 13' 10 10' 5" x 12' 8 105 sq f 554 SQ F 6' 6" x 8' 6 17' 1" x 11' 10                                                                                                                                                      |
| Kitchen Living / Dining Main Bedroom Bedroom 2 Balcony  APARTMENT B1.02-06.07 Kitchen Living / Dining                                                                                                                                                                                                           | 3.62m x 2.21m<br>4.00m x 5.00m<br>3.35m x 4.25m<br>3.18m x 3.85m<br>9.8 sq m<br>51.5 SQ M<br>2.00m x 2.61m<br>5.21m x 3.61m                                                                                                                                                                                                    | 11' 10" x 7' 3 13' 1" x 16' 4 10' 11" x 13' 10 10' 5" x 12' 8 105 sq f 554 SQ F 6' 6" x 8' 6 17' 1" x 11' 10                                                                                                                                                      |
| Kitchen Living / Dining Main Bedroom Bedroom 2 Balcony  APARTMENT B1.02-06.07 Kitchen Living / Dining Bedroom                                                                                                                                                                                                   | 3.62m x 2.21m<br>4.00m x 5.00m<br>3.35m x 4.25m<br>3.18m x 3.85m<br>9.8 sq m<br>51.5 SQ M<br>2.00m x 2.61m<br>5.21m x 3.61m<br>4.85m x 3.46m                                                                                                                                                                                   | 11' 10" x 7' 3 13' 1" x 16' 4 10' 11" x 13' 10 10' 5" x 12' 8 105 sq f 554 SQ F 6' 6" x 8' 6 17' 1" x 11' 10 15' 11" x 11' 4                                                                                                                                      |
| Kitchen Living / Dining Main Bedroom Bedroom 2 Balcony  APARTMENT B1.02-06.07 Kitchen Living / Dining Bedroom Balcony                                                                                                                                                                                           | 3.62m x 2.21m<br>4.00m x 5.00m<br>3.35m x 4.25m<br>3.18m x 3.85m<br>9.8 sq m<br>51.5 SQ M<br>2.00m x 2.61m<br>5.21m x 3.61m<br>4.85m x 3.46m<br>5 sq m<br>51.5 SQ M<br>2.00m x 2.61m                                                                                                                                           | 11' 10" x 7' 3 13' 1" x 16' 4 10' 11" x 13' 10 10' 5" x 12' 8 105 sq f 554 SQ F 6' 6" x 8' 6 17' 1" x 11' 10 15' 11" x 11' 4 54 sq f 6' 6" x 8' 6                                                                                                                 |
| Kitchen Living / Dining Main Bedroom Bedroom 2 Balcony  APARTMENT B1.02-06.07 Kitchen Living / Dining Bedroom Balcony  APARTMENT B1.02-06.08 Kitchen Living / Dining                                                                                                                                            | 3.62m x 2.21m<br>4.00m x 5.00m<br>3.35m x 4.25m<br>3.18m x 3.85m<br>9.8 sq m<br>51.5 SQ M<br>2.00m x 2.61m<br>5.21m x 3.61m<br>4.85m x 3.46m<br>5 sq m<br>51.5 SQ M<br>2.00m x 2.61m                                                                                                                                           | 11' 10" x 7' 3 13' 1" x 16' 4 10' 11" x 13' 10 10' 5" x 12' 8 105 sq f 554 SQ F 6' 6" x 8' 6 17' 1" x 11' 10 15' 11" x 11' 4 54 sq f 6' 6" x 8' 6 17' 1" x 11' 10                                                                                                 |
| Kitchen Living / Dining Main Bedroom Bedroom 2 Balcony  APARTMENT B1.02-06.07 Kitchen Living / Dining Bedroom Balcony  APARTMENT B1.02-06.08 Kitchen Living / Dining Bedroom Balcony APARTMENT B1.02-06.08 Kitchen Living / Dining Bedroom                                                                      | 3.62m x 2.21m<br>4.00m x 5.00m<br>3.35m x 4.25m<br>3.18m x 3.85m<br>9.8 sq m<br>51.5 SQ M<br>2.00m x 2.61m<br>5.21m x 3.61m<br>4.85m x 3.46m<br>5 sq m<br>51.5 SQ M<br>2.00m x 2.61m<br>5.21m x 3.61m<br>4.85m x 3.46m<br>5 sq m                                                                                               | 11' 10" x 7' 3 13' 1" x 16' 4 10' 11" x 13' 10 10' 5" x 12' 8 105 sq f  554 SQ F 6' 6" x 8' 6 17' 1" x 11' 10 15' 11" x 11' 4 54 sq f  6' 6" x 8' 6 17' 1" x 11' 10 15' 11" x 11' 10                                                                              |
| Kitchen Living / Dining Main Bedroom Bedroom 2 Balcony  APARTMENT B1.02-06.07 Kitchen Living / Dining Bedroom Balcony  APARTMENT B1.02-06.08 Kitchen                                                                                                                                                            | 3.62m x 2.21m<br>4.00m x 5.00m<br>3.35m x 4.25m<br>3.18m x 3.85m<br>9.8 sq m<br>51.5 SQ M<br>2.00m x 2.61m<br>5.21m x 3.61m<br>4.85m x 3.46m<br>5 sq m<br>51.5 SQ M<br>2.00m x 2.61m                                                                                                                                           | 11' 10" x 7' 3 13' 1" x 16' 4 10' 11" x 13' 10 10' 5" x 12' 8 105 sq f  554 SQ F 6' 6" x 8' 6 17' 1" x 11' 10 15' 11" x 11' 4 54 sq f  6' 6" x 8' 6 17' 1" x 11' 10 15' 11" x 11' 10                                                                              |
| Kitchen Living / Dining Main Bedroom Bedroom 2 Balcony  APARTMENT B1.02-06.07 Kitchen Living / Dining Bedroom Balcony  APARTMENT B1.02-06.08 Kitchen Living / Dining Bedroom Balcony  APARTMENT B1.02-06.08 ABARTMENT B1.02-06.09  APARTMENT B1.02-06.09                                                        | 3.62m x 2.21m<br>4.00m x 5.00m<br>3.35m x 4.25m<br>3.18m x 3.85m<br>9.8 sq m<br>51.5 SQ M<br>2.00m x 2.61m<br>5.21m x 3.61m<br>4.85m x 3.46m<br>5 sq m<br>51.5 SQ M<br>2.00m x 2.61m<br>5 sq m<br>51.5 SQ M<br>2.00m x 2.61m<br>5 sq m<br>5.21m x 3.61m<br>4.85m x 3.46m<br>5 sq m<br>6.21m x 3.61m<br>4.85m x 3.46m<br>5 sq m | 11' 10" x 7' 3 13' 1" x 16' 4 10' 11" x 13' 10 10' 5" x 12' 8 105 sq f 554 SQ F 6' 6" x 8' 6 17' 1" x 11' 10 15' 11" x 11' 4 54 sq f 6' 6" x 8' 6 17' 1" x 11' 10 15' 11" x 11' 10 4 sq f 929 SQ F                                                                |
| Kitchen Living / Dining Main Bedroom Bedroom 2 Balcony  APARTMENT B1.02-06.07 Kitchen Living / Dining Bedroom Balcony  APARTMENT B1.02-06.08 Kitchen Living / Dining Bedroom Balcony  APARTMENT B1.02-06.08 Kitchen Living / Dining Bedroom Balcony APARTMENT B1.02-06.09 Kitchen Kitchen                       | 3.62m x 2.21m 4.00m x 5.00m 3.35m x 4.25m 3.18m x 3.85m 9.8 sq m 51.5 SQ M 2.00m x 2.61m 5.21m x 3.61m 4.85m x 3.46m 5 sq m 51.5 SQ M 2.00m x 2.61m 5.21m x 3.61m 4.85m x 3.46m 5 sq m 5.21m x 3.61m 4.85m x 3.46m 5.21m x 3.61m 4.85m x 3.46m 5 sq m 4.85m x 3.46m 5 sq m 86.3 SQ M 2.86m x 3.11m                             | 11' 10" x 7' 3 13' 1" x 16' 4 10' 11" x 13' 10 10' 5" x 12' 8 105 sq f  554 SQ F 6' 6" x 8' 6 17' 1" x 11' 10 15' 11" x 11' 4 54 sq f 6' 6" x 8' 6 17' 1" x 11' 10 54 sq f 95 sq f 929 SQ F                                                                       |
| Kitchen Living / Dining Main Bedroom Bedroom 2 Balcony  APARTMENT B1.02-06.07 Kitchen Living / Dining Bedroom Balcony  APARTMENT B1.02-06.08 Kitchen Living / Dining Bedroom Balcony  APARTMENT B1.02-06.08 Kitchen Living / Dining Bedroom Balcony  APARTMENT B1.02-06.09 Kitchen Living / Dining              | 3.62m x 2.21m 4.00m x 5.00m 3.35m x 4.25m 3.18m x 3.85m 9.8 sq m 51.5 SQ M 2.00m x 2.61m 5.21m x 3.61m 4.85m x 3.46m 5 sq m 51.5 SQ M 2.00m x 2.61m 5.21m x 3.61m 4.85m x 3.46m 5 sq m 6.35q M 2.86m x 3.11m 4.05m x 5.00m                                                                                                     | 11' 10" x 7' 3 13' 1" x 16' 4 10' 11" x 13' 10 10' 5" x 12' 8 105 sq f  554 SQ F 6' 6" x 8' 6 17' 1" x 11' 10 15' 11" x 11' 4 54 sq f 6' 6" x 8' 6 17' 1" x 11' 10 15' 11" x 11' 10 15' 11" x 11' 4 54 sq f 958 Q F 929 SQ F 9' 5" x 10' 2 13' 3" x 16' 5         |
| Kitchen Living / Dining Main Bedroom Bedroom 2 Balcony  APARTMENT B1.02-06.07 Kitchen Living / Dining Bedroom Balcony  APARTMENT B1.02-06.08 Kitchen Living / Dining Bedroom Balcony  APARTMENT B1.02-06.08 Kitchen Living / Dining Bedroom Balcony  APARTMENT B1.02-06.09 Kitchen Living / Dining Main Bedroom | 3.62m x 2.21m 4.00m x 5.00m 3.35m x 4.25m 3.18m x 3.85m 9.8 sq m 51.5 SQ M 2.00m x 2.61m 5.21m x 3.61m 4.85m x 3.46m 5 sq m 51.5 SQ M 2.00m x 2.61m 5.21m x 3.61m 4.85m x 3.46m 5 sq m 6.3 SQ M 2.86m x 3.11m 4.05m x 5.00m 3.60m x 4.50m                                                                                      | 11' 10" x 7' 3 13' 1" x 16' 4 10' 11" x 13' 10 10' 5" x 12' 8 105 sq f  554 SQ F 6' 6" x 8' 6 17' 1" x 11' 10 15' 11" x 11' 4 54 sq f 6' 6" x 8' 6 17' 1" x 11' 10 15' 11" x 11' 10 15' 11" x 11' 4 54 sq f 929 SQ F 9' 5" x 10' 2 13' 3" x 16' 5 11' 10" x 14' 9 |
| Kitchen Living / Dining Main Bedroom Bedroom 2 Balcony  APARTMENT B1.02-06.07 Kitchen Living / Dining Bedroom Balcony  APARTMENT B1.02-06.08 Kitchen Living / Dining Bedroom Balcony  APARTMENT B1.02-06.08 Kitchen Living / Dining Bedroom Balcony  APARTMENT B1.02-06.09 Kitchen Living / Dining              | 3.62m x 2.21m 4.00m x 5.00m 3.35m x 4.25m 3.18m x 3.85m 9.8 sq m 51.5 SQ M 2.00m x 2.61m 5.21m x 3.61m 4.85m x 3.46m 5 sq m 51.5 SQ M 2.00m x 2.61m 5.21m x 3.61m 4.85m x 3.46m 5 sq m 6.35q M 2.86m x 3.11m 4.05m x 5.00m                                                                                                     | 11' 10" x 7' 3 13' 1" x 16' 4 10' 11" x 13' 10 10' 5" x 12' 8 105 sq f  554 SQ F 6' 6" x 8' 6 17' 1" x 11' 10 15' 11" x 11' 4 54 sq f 6' 6" x 8' 6 17' 1" x 11' 10 15' 11" x 11' 10 15' 11" x 11' 4 54 sq f 958 Q F 929 SQ F 9' 5" x 10' 2 13' 3" x 16' 5         |