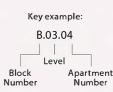

# Level o1

| APARTMENT B1.01.01                                                          | 86.3 SQ M                                                                                         | 929 SQ F1                                                                                                               |
|-----------------------------------------------------------------------------|---------------------------------------------------------------------------------------------------|-------------------------------------------------------------------------------------------------------------------------|
| Kitchen                                                                     | 2.86m x 3.11m                                                                                     | 9' 5" x 10' 2'                                                                                                          |
| Living / Dining                                                             | 4.05m x 5.00m                                                                                     | 13' 4" x 16' 4'                                                                                                         |
| Main Bedroom                                                                | 3.60m x 4.50m                                                                                     | 11' 10" x 14' 9'                                                                                                        |
| Bedroom 2                                                                   | 3.80m x 3.65m                                                                                     | 12' 6" x 11' 11'                                                                                                        |
| Balcony                                                                     | 9.8 sq m                                                                                          | 105 sq f                                                                                                                |
| APARTMENT B1.01.02                                                          | 51.5 SQ M                                                                                         | 554 SQ F                                                                                                                |
| Kitchen                                                                     | 2.00m x 2.61m                                                                                     | 6' 6" x 8' 6'                                                                                                           |
| Living / Dining                                                             | 5.21m x 3.61m                                                                                     | 17' 1" x 11' 10'                                                                                                        |
| Bedroom                                                                     | 4.85m x 3.46m                                                                                     | 15' 11" x 11' 4'                                                                                                        |
| Balcony                                                                     | 5.2 sq m                                                                                          | 56 sq ft                                                                                                                |
| APARTMENT B1.01.03                                                          | 51.5 SQ M                                                                                         | 554 SQ F                                                                                                                |
| Kitchen                                                                     | 2.00m x 2.61m                                                                                     | 6' 6" x 8' 6                                                                                                            |
| Living / Dining                                                             | 5.21m x 3.61m                                                                                     | 17' 1" x 11' 10'                                                                                                        |
| Bedroom                                                                     | 4.85m x 3.46m                                                                                     | 15' 11" x 11' 4'                                                                                                        |
| Balcony                                                                     | 5.2 sq m                                                                                          | 56 sq ft                                                                                                                |
| APARTMENT B1.01.04                                                          | 51.5 SQ M                                                                                         | 554 SQ F                                                                                                                |
| Kitchen                                                                     | 2.00m x 2.61m                                                                                     | 6' 6" x 8' 6                                                                                                            |
| Living / Dining                                                             | 5.21m x 3.61m                                                                                     | 17' 1" x 11' 10'                                                                                                        |
| Bedroom                                                                     | 4.85m x 3.46m                                                                                     | 15' 11" x 11' 4                                                                                                         |
| Balcony                                                                     | 5.2 sq m                                                                                          | 56 sq ft                                                                                                                |
| APARTMENT B1.01.05                                                          | 76.9 SQ M                                                                                         | 829 SQ F                                                                                                                |
| Kitchen                                                                     | 2.60m x 3.52m                                                                                     | 8'6" x 11'7                                                                                                             |
| Living / Dining                                                             | 4.61m x 4.38m                                                                                     | 15' 1" x 14' 4'                                                                                                         |
| Main Bedroom                                                                | 5.08m x 2.80m                                                                                     | 16' 8" x 9' 2                                                                                                           |
| Bedroom 2                                                                   | 3.80m x 3.35m                                                                                     | 12' 5" x 11' 0                                                                                                          |
| Balcony                                                                     | 9.8 sq m                                                                                          | 105 sq f                                                                                                                |
| APARTMENT B1.01.06                                                          | 76 SQ M                                                                                           | 818 SQ F                                                                                                                |
| Kitchen                                                                     | 3.62m x 2.21m                                                                                     | 11' 10" x 7' 3                                                                                                          |
| Living / Dining                                                             | 4.00m x 5.00m                                                                                     | 13' 1" x 16' 4'                                                                                                         |
| Main Bedroom                                                                | 3.35m x 4.25m                                                                                     | 10' 11" x 13' 10                                                                                                        |
| Bedroom 2                                                                   | 3.18m x 3.85m                                                                                     | 10' 5" x 12' 8                                                                                                          |
| Terrace                                                                     | 20.4 sq m                                                                                         | 219 sq f                                                                                                                |
| APARTMENT B1.01.07                                                          | 51.5 SQ M                                                                                         | 554 SQ F                                                                                                                |
| Kitchen                                                                     | 2.00m x 2.61m                                                                                     | 6' 6" x 8' 6                                                                                                            |
| Living / Dining                                                             | 5.21m x 3.61m                                                                                     | 17' 1" x 11' 10'                                                                                                        |
| Bedroom                                                                     | 4.85m x 3.46m                                                                                     | 15' 11" x 11' 4                                                                                                         |
| Terrace                                                                     | 11.6 sq m                                                                                         | 125 sq f                                                                                                                |
| APARTMENT B1.01.08                                                          | 51.5 SQ M                                                                                         | 554 SQ F                                                                                                                |
| Kitchen                                                                     | 0.00 0.01                                                                                         | 6' 6" x 8' 6                                                                                                            |
|                                                                             | 2.00m x 2.61m                                                                                     |                                                                                                                         |
| Living / Dining                                                             | 5.21m x 3.61m                                                                                     |                                                                                                                         |
|                                                                             |                                                                                                   | 17' 1" x 11' 10                                                                                                         |
| Living / Dining<br>Bedroom                                                  | 5.21m x 3.61m                                                                                     | 17' 1" x 11' 10'<br>15' 11" x 11' 4'                                                                                    |
| Living / Dining                                                             | 5.21m x 3.61m<br>4.85m x 3.46m                                                                    | 17' 1" x 11' 10'<br>15' 11" x 11' 4<br>118 sq f                                                                         |
| Living / Dining<br>Bedroom<br>Terrace                                       | 5.21m x 3.61m<br>4.85m x 3.46m<br>11.0 sq m                                                       | 17' 1" x 11' 10'<br>15' 11" x 11' 4<br>118 sq f                                                                         |
| Living / Dining Bedroom Terrace  APARTMENT B1.01.09 Kitchen                 | 5.21m x 3.61m<br>4.85m x 3.46m<br>11.0 sq m<br><b>86.3 SQ M</b>                                   | 17' 1" x 11' 10<br>15' 11" x 11' 4<br>118 sq f<br><b>929 SQ F</b><br>9' 5" x 10' 2'                                     |
| Living / Dining Bedroom Terrace APARTMENT B1.01.09                          | 5.21m x 3.61m<br>4.85m x 3.46m<br>11.0 sq m<br><b>86.3 SQ M</b><br>2.86m x 3.11m                  | 17' 1" x 11' 10' 15' 11" x 11' 4' 118 sq f  929 SQ F1 9' 5" x 10' 2' 13' 3" x 16' 5'                                    |
| Living / Dining Bedroom Terrace  APARTMENT B1.01.09 Kitchen Living / Dining | 5.21m x 3.61m<br>4.85m x 3.46m<br>11.0 sq m<br><b>86.3 SQ M</b><br>2.86m x 3.11m<br>4.05m x 5.00m | 17' 1" x 11' 10' 15' 11" x 11' 4' 118 sq fi  929 SQ F1  9' 5" x 10' 2' 13' 3" x 16' 5' 11' 10" x 14' 9' 12' 6" x 12' 0' |