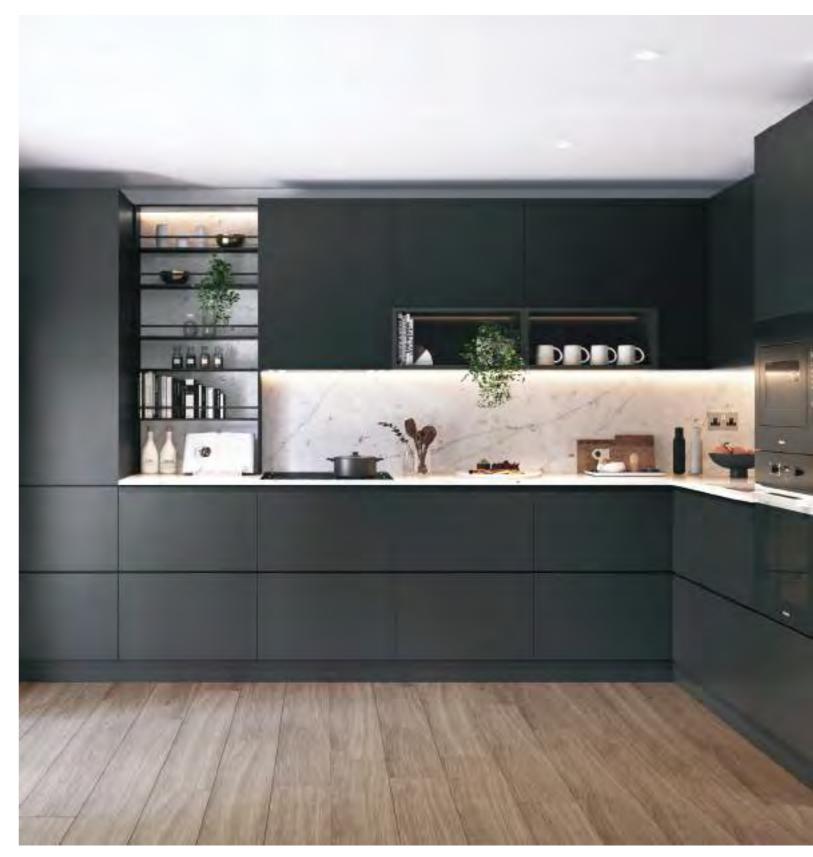

# FLAWLESS AND FUNCTIONAL

Cook and entertain, thanks to a superb fitted kitchen equipped with state-of-the-art appliances such as an integrated Miele oven, hob and microwave. You will be able to select one of three colour palette options for your kitchen and bathroom. Pearl is all light hues, Azure slightly darker and Ebony deeper still.

# EBONY

Ebony bathroom and kitchen.