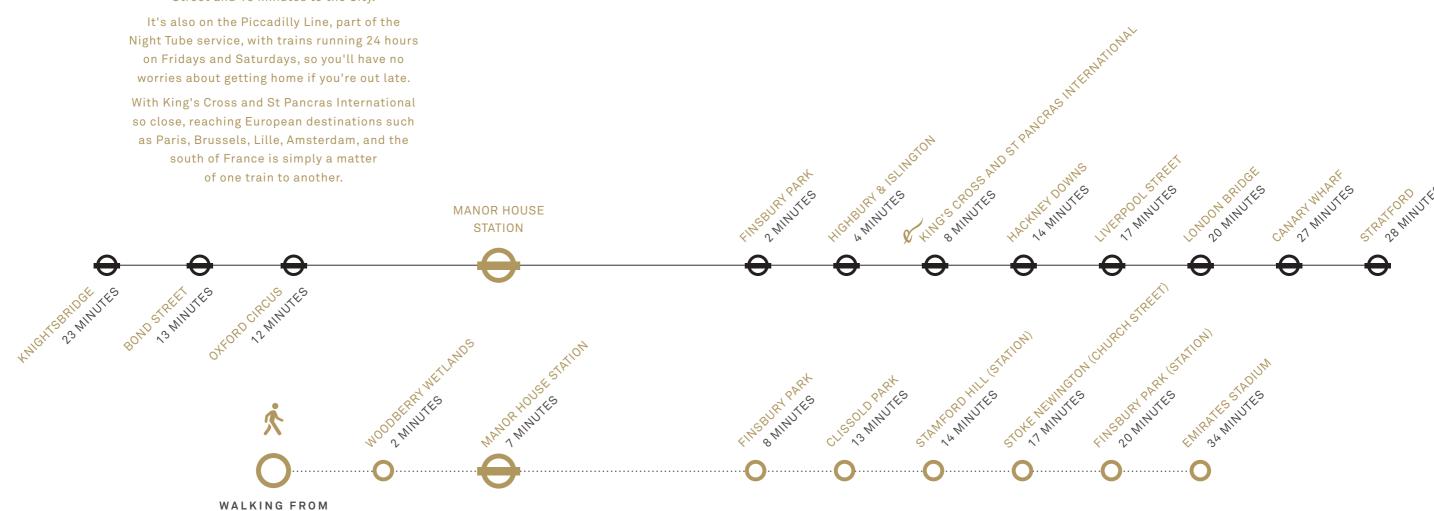

# GOING PLACES

Walk, tube, rail, bus, bike; London travels in many different ways and most are easily accessible from Darter Apartments.

Manor House within Zone 2 is the station nearest to Woodberry Down, and is just a 7 minute walk from Darter Apartments. From there it's only 8 minutes from King's Cross, 13 minutes to Bond Street and 15 minutes to the City.

It's also on the Piccadilly Line, part of the Night Tube service, with trains running 24 hours on Fridays and Saturdays, so you'll have no worries about getting home if you're out late.

DARTER APARTMENTS