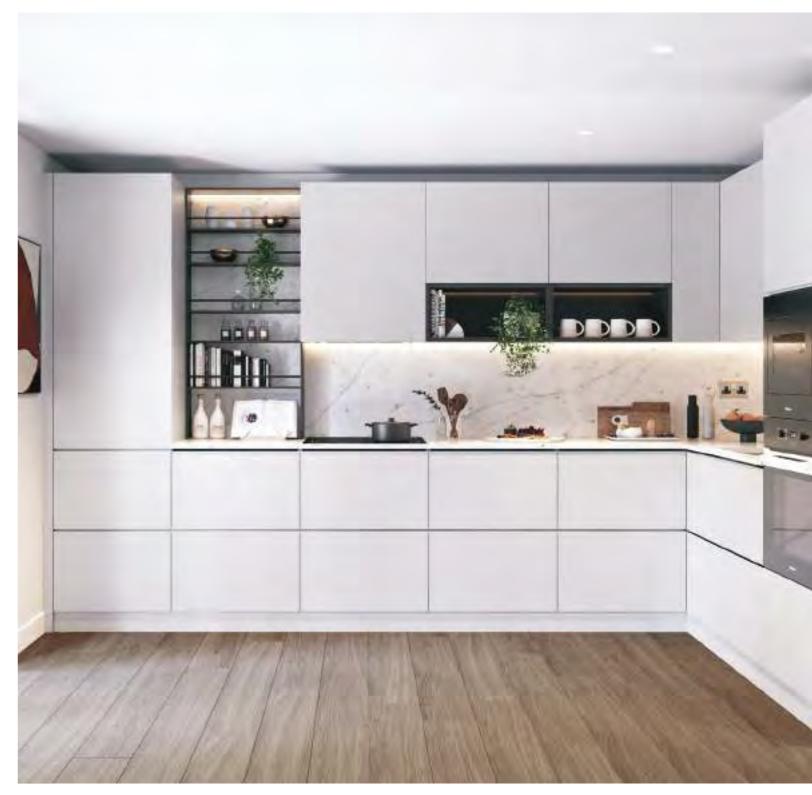

# FLAWLESS AND FUNCTIONAL

Cook and entertain, thanks to a superb fitted kitchen equipped with state-of-the-art appliances such as an integrated Miele oven, hob and microwave. You will be able to select one of three colour palette options for your kitchen and bathroom. Pearl is all light hues, Azure slightly darker and Ebony deeper still.