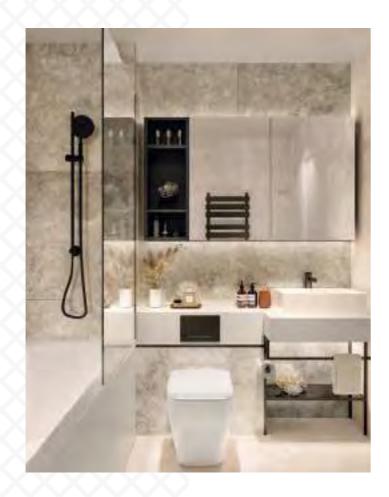

# The new look

Darter Apartments bathrooms feature the latest colour in fittings, providing a contemporary feel against the lighter sanitaryware, porcelain tiling and composite vanity tops. Like the kitchens, the bathrooms are available in a choice of three colour schemes: Pearl, Azure and Ebony.

Pearl bathroom and kitchen.

Azure bathroom and kitchen