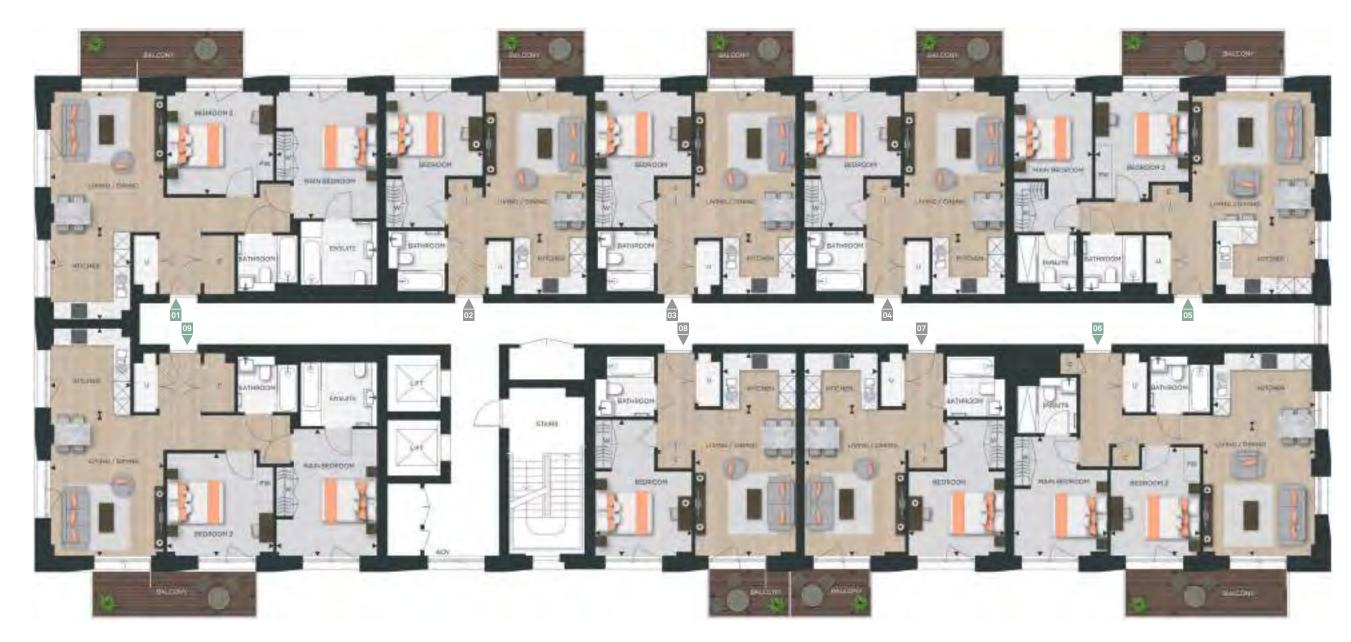

# FLOORPLAN LEVEL 02-06

Views over landscaped gardens

1 Bedroom Apartments 2 Bedroom Apartments 3 Bedroom Apartments

**◄►** Measurement Points **C** Cupboard **W** Wardrobe **PW** Provision for Wardrobe

U Utility ⊠ High Units ⊠ Dishwasher AOV Automatic Opening Vent

# Levels 02 - 06

| APARTMENT B1.02-06.01                                                                                                                                                                                                                                                                                           | 86.3 SQ M                                                                                                                                                                                                                                                                                                                      | 929 SQ F                                                                                                                                                                                                                                                          |
|-----------------------------------------------------------------------------------------------------------------------------------------------------------------------------------------------------------------------------------------------------------------------------------------------------------------|--------------------------------------------------------------------------------------------------------------------------------------------------------------------------------------------------------------------------------------------------------------------------------------------------------------------------------|-------------------------------------------------------------------------------------------------------------------------------------------------------------------------------------------------------------------------------------------------------------------|
| Kitchen                                                                                                                                                                                                                                                                                                         | 2.86m x 3.11m                                                                                                                                                                                                                                                                                                                  | 9'5" x 10' 2                                                                                                                                                                                                                                                      |
| Living / Dining                                                                                                                                                                                                                                                                                                 | 4.05m x 5.00m                                                                                                                                                                                                                                                                                                                  | 13' 4" x 16' 4                                                                                                                                                                                                                                                    |
| Main Bedroom                                                                                                                                                                                                                                                                                                    | 3.60m x 4.50m                                                                                                                                                                                                                                                                                                                  | 11' 10" x 14' 9                                                                                                                                                                                                                                                   |
| Bedroom 2                                                                                                                                                                                                                                                                                                       | 3.80m x 3.65m                                                                                                                                                                                                                                                                                                                  | 12' 6" x 11' 11                                                                                                                                                                                                                                                   |
| Balcony                                                                                                                                                                                                                                                                                                         | 9.8 sq m                                                                                                                                                                                                                                                                                                                       | 105 sq f                                                                                                                                                                                                                                                          |
| APARTMENT B1.02-06.02                                                                                                                                                                                                                                                                                           | 51.5 SQ M                                                                                                                                                                                                                                                                                                                      | 554 SQ F                                                                                                                                                                                                                                                          |
| Kitchen                                                                                                                                                                                                                                                                                                         | 2.00m x 2.61m                                                                                                                                                                                                                                                                                                                  | 6' 6" x 8' 6                                                                                                                                                                                                                                                      |
| Living / Dining                                                                                                                                                                                                                                                                                                 | 5.21m x 3.61m                                                                                                                                                                                                                                                                                                                  | 17' 1" x 11' 10                                                                                                                                                                                                                                                   |
| Bedroom                                                                                                                                                                                                                                                                                                         | 4.85m x 3.46m                                                                                                                                                                                                                                                                                                                  | 15' 11" x 11' 4                                                                                                                                                                                                                                                   |
| Balcony                                                                                                                                                                                                                                                                                                         | 5.2 sq m                                                                                                                                                                                                                                                                                                                       | 56 sq f                                                                                                                                                                                                                                                           |
| APARTMENT B1.02-06.03                                                                                                                                                                                                                                                                                           | 51.5 SQ M                                                                                                                                                                                                                                                                                                                      | 554 SQ F                                                                                                                                                                                                                                                          |
| Kitchen                                                                                                                                                                                                                                                                                                         | 2.00m x 2.61m                                                                                                                                                                                                                                                                                                                  | 6' 6" x 8' 6                                                                                                                                                                                                                                                      |
| Living / Dining                                                                                                                                                                                                                                                                                                 | 5.21m x 3.61m                                                                                                                                                                                                                                                                                                                  | 17' 1" x 11' 10                                                                                                                                                                                                                                                   |
| Bedroom                                                                                                                                                                                                                                                                                                         | 4.85m x 3.46m                                                                                                                                                                                                                                                                                                                  | 15' 11" x 11' 4                                                                                                                                                                                                                                                   |
| Balcony                                                                                                                                                                                                                                                                                                         | 5.2 sq m                                                                                                                                                                                                                                                                                                                       | 56 sq f                                                                                                                                                                                                                                                           |
| APARTMENT B1.02-06.04                                                                                                                                                                                                                                                                                           | 51.5 SQ M                                                                                                                                                                                                                                                                                                                      | 554 SQ F                                                                                                                                                                                                                                                          |
| Kitchen                                                                                                                                                                                                                                                                                                         | 2.00m x 2.61m                                                                                                                                                                                                                                                                                                                  | 6' 6" x 8' 6                                                                                                                                                                                                                                                      |
| Living / Dining                                                                                                                                                                                                                                                                                                 | 5.21m x 3.61m                                                                                                                                                                                                                                                                                                                  | 17' 1" x 11' 10                                                                                                                                                                                                                                                   |
| Bedroom                                                                                                                                                                                                                                                                                                         | 4.85m x 3.46m                                                                                                                                                                                                                                                                                                                  | 15' 11" x 11' 4                                                                                                                                                                                                                                                   |
| Balcony                                                                                                                                                                                                                                                                                                         | 5.2 sq m                                                                                                                                                                                                                                                                                                                       | 56 sq f                                                                                                                                                                                                                                                           |
| APARTMENT B1.02-06.05                                                                                                                                                                                                                                                                                           | 76.9 SQ M                                                                                                                                                                                                                                                                                                                      | 829 SQ F                                                                                                                                                                                                                                                          |
| Kitchen                                                                                                                                                                                                                                                                                                         | 2.60m x 3.52m                                                                                                                                                                                                                                                                                                                  | 8' 6" x 11' 7                                                                                                                                                                                                                                                     |
| Living / Dining                                                                                                                                                                                                                                                                                                 | 4.61m x 4.38m                                                                                                                                                                                                                                                                                                                  | 15' 1" x 14' 4                                                                                                                                                                                                                                                    |
| Main Bedroom                                                                                                                                                                                                                                                                                                    | 5.08m x 2.80m                                                                                                                                                                                                                                                                                                                  | 16' 8" x 9' 2                                                                                                                                                                                                                                                     |
| Bedroom 2                                                                                                                                                                                                                                                                                                       | 3.80m x 3.35m                                                                                                                                                                                                                                                                                                                  | 12' 5" x 11' 0                                                                                                                                                                                                                                                    |
| Balcony                                                                                                                                                                                                                                                                                                         | 9.8 sq m                                                                                                                                                                                                                                                                                                                       | 105 sq f                                                                                                                                                                                                                                                          |
|                                                                                                                                                                                                                                                                                                                 |                                                                                                                                                                                                                                                                                                                                |                                                                                                                                                                                                                                                                   |
|                                                                                                                                                                                                                                                                                                                 | 76 SQ M                                                                                                                                                                                                                                                                                                                        |                                                                                                                                                                                                                                                                   |
| APARTMENT B1.02-06.06<br>Kitchen                                                                                                                                                                                                                                                                                | 3.62m x 2.21m                                                                                                                                                                                                                                                                                                                  | 818 SQ F                                                                                                                                                                                                                                                          |
| Kitchen<br>Living / Dining                                                                                                                                                                                                                                                                                      | 3.62m x 2.21m<br>4.00m x 5.00m                                                                                                                                                                                                                                                                                                 | 11' 10" x 7' 3<br>13' 1" x 16' 4                                                                                                                                                                                                                                  |
| Kitchen<br>Living / Dining<br>Main Bedroom                                                                                                                                                                                                                                                                      | 3.62m x 2.21m<br>4.00m x 5.00m<br>3.35m x 4.25m                                                                                                                                                                                                                                                                                | 11' 10" x 7' 3<br>13' 1" x 16' 4<br>10' 11" x 13' 10                                                                                                                                                                                                              |
| Kitchen<br>Living / Dining<br>Main Bedroom<br>Bedroom 2                                                                                                                                                                                                                                                         | 3.62m x 2.21m<br>4.00m x 5.00m<br>3.35m x 4.25m<br>3.18m x 3.85m                                                                                                                                                                                                                                                               | 11' 10" x 7' 3<br>13' 1" x 16' 4<br>10' 11" x 13' 10<br>10' 5" x 12' 8                                                                                                                                                                                            |
| Kitchen<br>Living / Dining<br>Main Bedroom                                                                                                                                                                                                                                                                      | 3.62m x 2.21m<br>4.00m x 5.00m<br>3.35m x 4.25m                                                                                                                                                                                                                                                                                | 11' 10" x 7' 3<br>13' 1" x 16' 4<br>10' 11" x 13' 10<br>10' 5" x 12' 8                                                                                                                                                                                            |
| Kitchen Living / Dining Main Bedroom Bedroom 2 Balcony  APARTMENT B1.02-06.07                                                                                                                                                                                                                                   | 3.62m x 2.21m<br>4.00m x 5.00m<br>3.35m x 4.25m<br>3.18m x 3.85m<br>9.8 sq m<br>51.5 SQ M                                                                                                                                                                                                                                      | 11' 10" x 7' 3<br>13' 1" x 16' 4<br>10' 11" x 13' 10<br>10' 5" x 12' 8<br>105 sq f                                                                                                                                                                                |
| Kitchen Living / Dining Main Bedroom Bedroom 2 Balcony  APARTMENT B1.02-06.07 Kitchen                                                                                                                                                                                                                           | 3.62m x 2.21m<br>4.00m x 5.00m<br>3.35m x 4.25m<br>3.18m x 3.85m<br>9.8 sq m<br>51.5 SQ M<br>2.00m x 2.61m                                                                                                                                                                                                                     | 11' 10" x 7' 3 13' 1" x 16' 4 10' 11" x 13' 10 10' 5" x 12' 8 105 sq f 554 SQ F                                                                                                                                                                                   |
| Kitchen Living / Dining Main Bedroom Bedroom 2 Balcony  APARTMENT B1.02-06.07 Kitchen Living / Dining                                                                                                                                                                                                           | 3.62m x 2.21m<br>4.00m x 5.00m<br>3.35m x 4.25m<br>3.18m x 3.85m<br>9.8 sq m<br>51.5 SQ M<br>2.00m x 2.61m<br>5.21m x 3.61m                                                                                                                                                                                                    | 11' 10" x 7' 3 13' 1" x 16' 4 10' 11" x 13' 10 10' 5" x 12' 8 105 sq f 554 SQ F 6' 6" x 8' 6 17' 1" x 11' 10                                                                                                                                                      |
| Kitchen Living / Dining Main Bedroom Bedroom 2 Balcony  APARTMENT B1.02-06.07 Kitchen Living / Dining Bedroom                                                                                                                                                                                                   | 3.62m x 2.21m<br>4.00m x 5.00m<br>3.35m x 4.25m<br>3.18m x 3.85m<br>9.8 sq m<br>51.5 SQ M<br>2.00m x 2.61m<br>5.21m x 3.61m<br>4.85m x 3.46m                                                                                                                                                                                   | 11' 10" x 7' 3 13' 1" x 16' 4 10' 11" x 13' 10 10' 5" x 12' 8 105 sq f 554 SQ F 6' 6" x 8' 6 17' 1" x 11' 10                                                                                                                                                      |
| Kitchen Living / Dining Main Bedroom Bedroom 2 Balcony  APARTMENT B1.02-06.07 Kitchen Living / Dining                                                                                                                                                                                                           | 3.62m x 2.21m<br>4.00m x 5.00m<br>3.35m x 4.25m<br>3.18m x 3.85m<br>9.8 sq m<br>51.5 SQ M<br>2.00m x 2.61m<br>5.21m x 3.61m                                                                                                                                                                                                    | 11' 10" x 7' 3 13' 1" x 16' 4 10' 11" x 13' 10 10' 5" x 12' 8 105 sq f 554 SQ F 6' 6" x 8' 6 17' 1" x 11' 10                                                                                                                                                      |
| Kitchen Living / Dining Main Bedroom Bedroom 2 Balcony  APARTMENT B1.02-06.07 Kitchen Living / Dining Bedroom                                                                                                                                                                                                   | 3.62m x 2.21m<br>4.00m x 5.00m<br>3.35m x 4.25m<br>3.18m x 3.85m<br>9.8 sq m<br>51.5 SQ M<br>2.00m x 2.61m<br>5.21m x 3.61m<br>4.85m x 3.46m                                                                                                                                                                                   | 11' 10" x 7' 3 13' 1" x 16' 4 10' 11" x 13' 10 10' 5" x 12' 8 105 sq f 554 SQ F 6' 6" x 8' 6 17' 1" x 11' 10 15' 11" x 11' 4                                                                                                                                      |
| Kitchen Living / Dining Main Bedroom Bedroom 2 Balcony  APARTMENT B1.02-06.07 Kitchen Living / Dining Bedroom Balcony                                                                                                                                                                                           | 3.62m x 2.21m<br>4.00m x 5.00m<br>3.35m x 4.25m<br>3.18m x 3.85m<br>9.8 sq m<br>51.5 SQ M<br>2.00m x 2.61m<br>5.21m x 3.61m<br>4.85m x 3.46m<br>5 sq m<br>51.5 SQ M<br>2.00m x 2.61m                                                                                                                                           | 11' 10" x 7' 3 13' 1" x 16' 4 10' 11" x 13' 10 10' 5" x 12' 8 105 sq f 554 SQ F 6' 6" x 8' 6 17' 1" x 11' 10 15' 11" x 11' 4 54 sq f 6' 6" x 8' 6                                                                                                                 |
| Kitchen Living / Dining Main Bedroom Bedroom 2 Balcony  APARTMENT B1.02-06.07 Kitchen Living / Dining Bedroom Balcony  APARTMENT B1.02-06.08 Kitchen Living / Dining                                                                                                                                            | 3.62m x 2.21m<br>4.00m x 5.00m<br>3.35m x 4.25m<br>3.18m x 3.85m<br>9.8 sq m<br>51.5 SQ M<br>2.00m x 2.61m<br>5.21m x 3.61m<br>4.85m x 3.46m<br>5 sq m<br>51.5 SQ M<br>2.00m x 2.61m                                                                                                                                           | 11' 10" x 7' 3 13' 1" x 16' 4 10' 11" x 13' 10 10' 5" x 12' 8 105 sq f 554 SQ F 6' 6" x 8' 6 17' 1" x 11' 10 15' 11" x 11' 4 54 sq f 6' 6" x 8' 6 17' 1" x 11' 10                                                                                                 |
| Kitchen Living / Dining Main Bedroom Bedroom 2 Balcony  APARTMENT B1.02-06.07 Kitchen Living / Dining Bedroom Balcony  APARTMENT B1.02-06.08 Kitchen Living / Dining Bedroom Balcony APARTMENT B1.02-06.08 Kitchen Living / Dining Bedroom                                                                      | 3.62m x 2.21m<br>4.00m x 5.00m<br>3.35m x 4.25m<br>3.18m x 3.85m<br>9.8 sq m<br>51.5 SQ M<br>2.00m x 2.61m<br>5.21m x 3.61m<br>4.85m x 3.46m<br>5 sq m<br>51.5 SQ M<br>2.00m x 2.61m<br>5.21m x 3.61m<br>4.85m x 3.46m<br>5 sq m                                                                                               | 11' 10" x 7' 3 13' 1" x 16' 4 10' 11" x 13' 10 10' 5" x 12' 8 105 sq f  554 SQ F 6' 6" x 8' 6 17' 1" x 11' 10 15' 11" x 11' 4 54 sq f  6' 6" x 8' 6 17' 1" x 11' 10 15' 11" x 11' 10                                                                              |
| Kitchen Living / Dining Main Bedroom Bedroom 2 Balcony  APARTMENT B1.02-06.07 Kitchen Living / Dining Bedroom Balcony  APARTMENT B1.02-06.08 Kitchen                                                                                                                                                            | 3.62m x 2.21m<br>4.00m x 5.00m<br>3.35m x 4.25m<br>3.18m x 3.85m<br>9.8 sq m<br>51.5 SQ M<br>2.00m x 2.61m<br>5.21m x 3.61m<br>4.85m x 3.46m<br>5 sq m<br>51.5 SQ M<br>2.00m x 2.61m                                                                                                                                           | 11' 10" x 7' 3 13' 1" x 16' 4 10' 11" x 13' 10 10' 5" x 12' 8 105 sq f  554 SQ F 6' 6" x 8' 6 17' 1" x 11' 10 15' 11" x 11' 4 54 sq f  6' 6" x 8' 6 17' 1" x 11' 10 15' 11" x 11' 10                                                                              |
| Kitchen Living / Dining Main Bedroom Bedroom 2 Balcony  APARTMENT B1.02-06.07 Kitchen Living / Dining Bedroom Balcony  APARTMENT B1.02-06.08 Kitchen Living / Dining Bedroom Balcony  APARTMENT B1.02-06.08 ABARTMENT B1.02-06.09  APARTMENT B1.02-06.09                                                        | 3.62m x 2.21m<br>4.00m x 5.00m<br>3.35m x 4.25m<br>3.18m x 3.85m<br>9.8 sq m<br>51.5 SQ M<br>2.00m x 2.61m<br>5.21m x 3.61m<br>4.85m x 3.46m<br>5 sq m<br>51.5 SQ M<br>2.00m x 2.61m<br>5 sq m<br>51.5 SQ M<br>2.00m x 2.61m<br>5 sq m<br>5.21m x 3.61m<br>4.85m x 3.46m<br>5 sq m<br>6.21m x 3.61m<br>4.85m x 3.46m<br>5 sq m | 11' 10" x 7' 3 13' 1" x 16' 4 10' 11" x 13' 10 10' 5" x 12' 8 105 sq f 554 SQ F 6' 6" x 8' 6 17' 1" x 11' 10 15' 11" x 11' 4 54 sq f 6' 6" x 8' 6 17' 1" x 11' 10 15' 11" x 11' 10 4 sq f 929 SQ F                                                                |
| Kitchen Living / Dining Main Bedroom Bedroom 2 Balcony  APARTMENT B1.02-06.07 Kitchen Living / Dining Bedroom Balcony  APARTMENT B1.02-06.08 Kitchen Living / Dining Bedroom Balcony  APARTMENT B1.02-06.08 Kitchen Living / Dining Bedroom Balcony APARTMENT B1.02-06.09 Kitchen Kitchen                       | 3.62m x 2.21m 4.00m x 5.00m 3.35m x 4.25m 3.18m x 3.85m 9.8 sq m 51.5 SQ M 2.00m x 2.61m 5.21m x 3.61m 4.85m x 3.46m 5 sq m 51.5 SQ M 2.00m x 2.61m 5.21m x 3.61m 4.85m x 3.46m 5 sq m 5.21m x 3.61m 4.85m x 3.46m 5.21m x 3.61m 4.85m x 3.46m 5 sq m 4.85m x 3.46m 5 sq m 86.3 SQ M 2.86m x 3.11m                             | 11' 10" x 7' 3 13' 1" x 16' 4 10' 11" x 13' 10 10' 5" x 12' 8 105 sq f  554 SQ F 6' 6" x 8' 6 17' 1" x 11' 10 15' 11" x 11' 4 54 sq f 6' 6" x 8' 6 17' 1" x 11' 10 54 sq f 95 sq f 929 SQ F                                                                       |
| Kitchen Living / Dining Main Bedroom Bedroom 2 Balcony  APARTMENT B1.02-06.07 Kitchen Living / Dining Bedroom Balcony  APARTMENT B1.02-06.08 Kitchen Living / Dining Bedroom Balcony  APARTMENT B1.02-06.08 Kitchen Living / Dining Bedroom Balcony  APARTMENT B1.02-06.09 Kitchen Living / Dining              | 3.62m x 2.21m 4.00m x 5.00m 3.35m x 4.25m 3.18m x 3.85m 9.8 sq m 51.5 SQ M 2.00m x 2.61m 5.21m x 3.61m 4.85m x 3.46m 5 sq m 51.5 SQ M 2.00m x 2.61m 5.21m x 3.61m 4.85m x 3.46m 5 sq m 6.35q M 2.86m x 3.11m 4.05m x 5.00m                                                                                                     | 11' 10" x 7' 3 13' 1" x 16' 4 10' 11" x 13' 10 10' 5" x 12' 8 105 sq f  554 SQ F 6' 6" x 8' 6 17' 1" x 11' 10 15' 11" x 11' 4 54 sq f 6' 6" x 8' 6 17' 1" x 11' 10 15' 11" x 11' 10 15' 11" x 11' 4 54 sq f 958 Q F 929 SQ F 9' 5" x 10' 2 13' 3" x 16' 5         |
| Kitchen Living / Dining Main Bedroom Bedroom 2 Balcony  APARTMENT B1.02-06.07 Kitchen Living / Dining Bedroom Balcony  APARTMENT B1.02-06.08 Kitchen Living / Dining Bedroom Balcony  APARTMENT B1.02-06.08 Kitchen Living / Dining Bedroom Balcony  APARTMENT B1.02-06.09 Kitchen Living / Dining Main Bedroom | 3.62m x 2.21m 4.00m x 5.00m 3.35m x 4.25m 3.18m x 3.85m 9.8 sq m 51.5 SQ M 2.00m x 2.61m 5.21m x 3.61m 4.85m x 3.46m 5 sq m 51.5 SQ M 2.00m x 2.61m 5.21m x 3.61m 4.85m x 3.46m 5 sq m 6.3 SQ M 2.86m x 3.11m 4.05m x 5.00m 3.60m x 4.50m                                                                                      | 11' 10" x 7' 3 13' 1" x 16' 4 10' 11" x 13' 10 10' 5" x 12' 8 105 sq f  554 SQ F 6' 6" x 8' 6 17' 1" x 11' 10 15' 11" x 11' 4 54 sq f 6' 6" x 8' 6 17' 1" x 11' 10 15' 11" x 11' 10 15' 11" x 11' 4 54 sq f 929 SQ F 9' 5" x 10' 2 13' 3" x 16' 5 11' 10" x 14' 9 |
| Kitchen Living / Dining Main Bedroom Bedroom 2 Balcony  APARTMENT B1.02-06.07 Kitchen Living / Dining Bedroom Balcony  APARTMENT B1.02-06.08 Kitchen Living / Dining Bedroom Balcony  APARTMENT B1.02-06.08 Kitchen Living / Dining Bedroom Balcony  APARTMENT B1.02-06.09 Kitchen Living / Dining              | 3.62m x 2.21m 4.00m x 5.00m 3.35m x 4.25m 3.18m x 3.85m 9.8 sq m 51.5 SQ M 2.00m x 2.61m 5.21m x 3.61m 4.85m x 3.46m 5 sq m 51.5 SQ M 2.00m x 2.61m 5.21m x 3.61m 4.85m x 3.46m 5 sq m 6.35q M 2.86m x 3.11m 4.05m x 5.00m                                                                                                     | 11' 10" x 7' 3 13' 1" x 16' 4 10' 11" x 13' 10 10' 5" x 12' 8 105 sq f  554 SQ F 6' 6" x 8' 6 17' 1" x 11' 10 15' 11" x 11' 4 54 sq f 6' 6" x 8' 6 17' 1" x 11' 10 15' 11" x 11' 10 15' 11" x 11' 4 54 sq f 958 Q F 929 SQ F 9' 5" x 10' 2 13' 3" x 16' 5         |

Floorplans shown for Darter Apartments are for approximate measurements only. Exact layouts and sizes may vary. All measurements may vary within a tolerance of 5%. The dimensions are not intended to be used for carpet sizes, appliance sizes or items of furniture. Furniture layouts are indicative only. Kitchen layout indicative only. Please ask Sales Consultant for further information. All plans are subject to planning. Ground floor layout is subject to change.