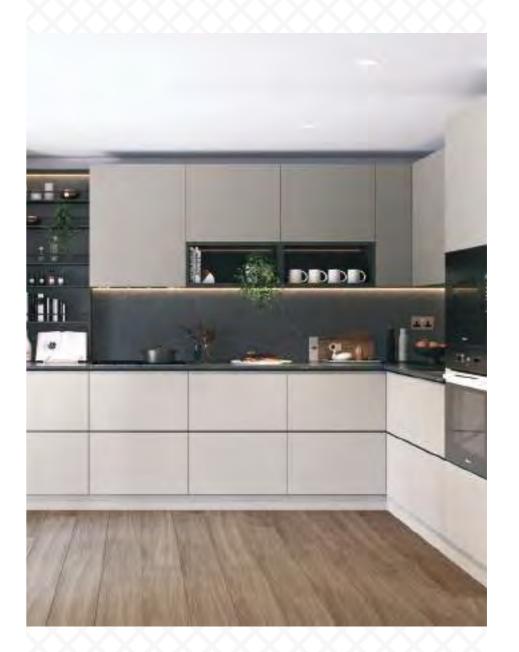

# FLAWLESS AND FUNCTIONAL

Cook and entertain, thanks to a superb fitted kitchen equipped with state-of-the-art appliances such as an integrated Miele oven, hob and microwave. You will be able to select one of three colour palette options for your kitchen and bathroom. Pearl is all light hues, Azure slightly darker and Ebony deeper still.

# PEARL

# The new look

Darter Apartments bathrooms feature the latest colour in fittings, providing a contemporary feel against the lighter sanitaryware, porcelain tiling and composite vanity tops. Like the kitchens, the bathrooms are available in a choice of three colour schemes: Pearl, Azure and Ebony.