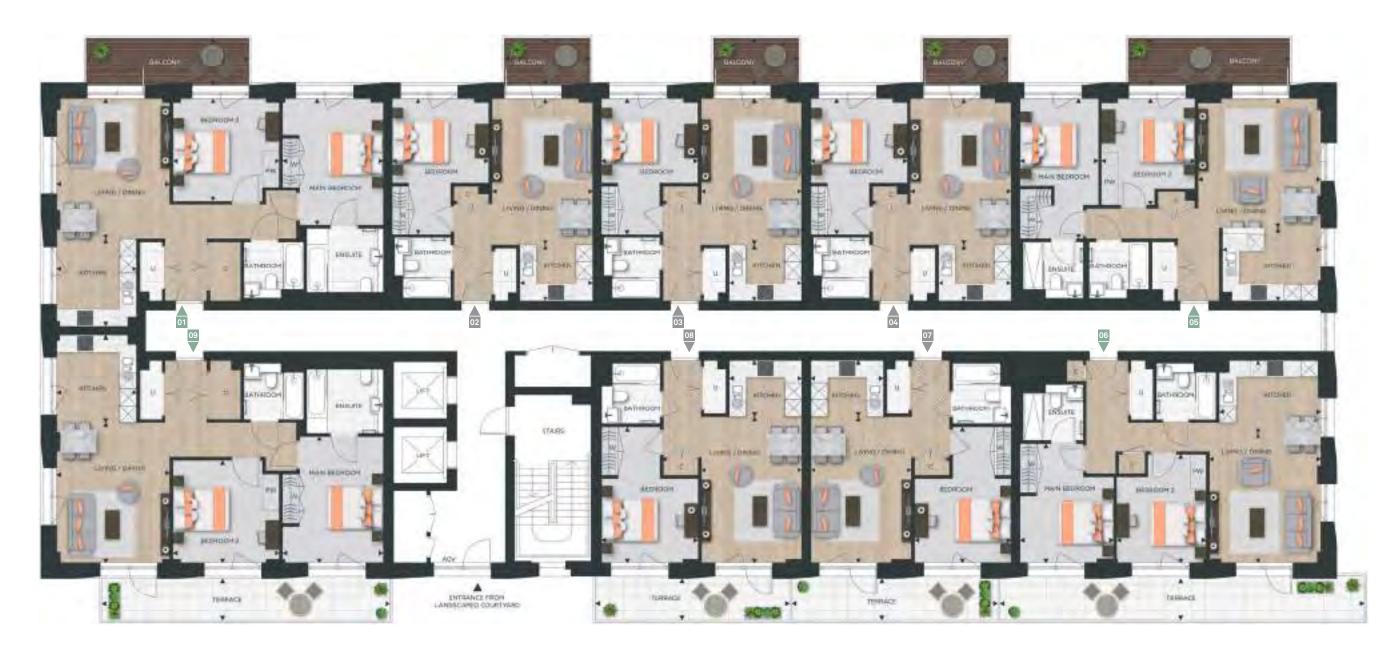

# FLOORPLAN LEVEL 01

# Level o1

| APARTMENT B1.01.01                                                          | 86.3 SQ M                                                                                         | 929 SQ F1                                                                                                               |
|-----------------------------------------------------------------------------|---------------------------------------------------------------------------------------------------|-------------------------------------------------------------------------------------------------------------------------|
| Kitchen                                                                     | 2.86m x 3.11m                                                                                     | 9' 5" x 10' 2'                                                                                                          |
| Living / Dining                                                             | 4.05m x 5.00m                                                                                     | 13' 4" x 16' 4'                                                                                                         |
| Main Bedroom                                                                | 3.60m x 4.50m                                                                                     | 11' 10" x 14' 9'                                                                                                        |
| Bedroom 2                                                                   | 3.80m x 3.65m                                                                                     | 12' 6" x 11' 11'                                                                                                        |
| Balcony                                                                     | 9.8 sq m                                                                                          | 105 sq f                                                                                                                |
| APARTMENT B1.01.02                                                          | 51.5 SQ M                                                                                         | 554 SQ F                                                                                                                |
| Kitchen                                                                     | 2.00m x 2.61m                                                                                     | 6' 6" x 8' 6'                                                                                                           |
| Living / Dining                                                             | 5.21m x 3.61m                                                                                     | 17' 1" x 11' 10'                                                                                                        |
| Bedroom                                                                     | 4.85m x 3.46m                                                                                     | 15' 11" x 11' 4'                                                                                                        |
| Balcony                                                                     | 5.2 sq m                                                                                          | 56 sq ft                                                                                                                |
| APARTMENT B1.01.03                                                          | 51.5 SQ M                                                                                         | 554 SQ F                                                                                                                |
| Kitchen                                                                     | 2.00m x 2.61m                                                                                     | 6' 6" x 8' 6                                                                                                            |
| Living / Dining                                                             | 5.21m x 3.61m                                                                                     | 17' 1" x 11' 10'                                                                                                        |
| Bedroom                                                                     | 4.85m x 3.46m                                                                                     | 15' 11" x 11' 4'                                                                                                        |
| Balcony                                                                     | 5.2 sq m                                                                                          | 56 sq ft                                                                                                                |
| APARTMENT B1.01.04                                                          | 51.5 SQ M                                                                                         | 554 SQ F                                                                                                                |
| Kitchen                                                                     | 2.00m x 2.61m                                                                                     | 6' 6" x 8' 6                                                                                                            |
| Living / Dining                                                             | 5.21m x 3.61m                                                                                     | 17' 1" x 11' 10'                                                                                                        |
| Bedroom                                                                     | 4.85m x 3.46m                                                                                     | 15' 11" x 11' 4                                                                                                         |
| Balcony                                                                     | 5.2 sq m                                                                                          | 56 sq ft                                                                                                                |
| APARTMENT B1.01.05                                                          | 76.9 SQ M                                                                                         | 829 SQ F                                                                                                                |
| Kitchen                                                                     | 2.60m x 3.52m                                                                                     | 8'6" x 11'7                                                                                                             |
| Living / Dining                                                             | 4.61m x 4.38m                                                                                     | 15' 1" x 14' 4'                                                                                                         |
| Main Bedroom                                                                | 5.08m x 2.80m                                                                                     | 16' 8" x 9' 2                                                                                                           |
| Bedroom 2                                                                   | 3.80m x 3.35m                                                                                     | 12' 5" x 11' 0                                                                                                          |
| Balcony                                                                     | 9.8 sq m                                                                                          | 105 sq f                                                                                                                |
| APARTMENT B1.01.06                                                          | 76 SQ M                                                                                           | 818 SQ F                                                                                                                |
| Kitchen                                                                     | 3.62m x 2.21m                                                                                     | 11' 10" x 7' 3                                                                                                          |
| Living / Dining                                                             | 4.00m x 5.00m                                                                                     | 13' 1" x 16' 4'                                                                                                         |
| Main Bedroom                                                                | 3.35m x 4.25m                                                                                     | 10' 11" x 13' 10                                                                                                        |
| Bedroom 2                                                                   | 3.18m x 3.85m                                                                                     | 10' 5" x 12' 8                                                                                                          |
| Terrace                                                                     | 20.4 sq m                                                                                         | 219 sq f                                                                                                                |
| APARTMENT B1.01.07                                                          | 51.5 SQ M                                                                                         | 554 SQ F                                                                                                                |
| Kitchen                                                                     | 2.00m x 2.61m                                                                                     | 6' 6" x 8' 6                                                                                                            |
| Living / Dining                                                             | 5.21m x 3.61m                                                                                     | 17' 1" x 11' 10'                                                                                                        |
| Bedroom                                                                     | 4.85m x 3.46m                                                                                     | 15' 11" x 11' 4                                                                                                         |
| Terrace                                                                     | 11.6 sq m                                                                                         | 125 sq f                                                                                                                |
| APARTMENT B1.01.08                                                          | 51.5 SQ M                                                                                         | 554 SQ F                                                                                                                |
| Kitchen                                                                     | 0.00 0.01                                                                                         | 6' 6" x 8' 6                                                                                                            |
|                                                                             | 2.00m x 2.61m                                                                                     |                                                                                                                         |
| Living / Dining                                                             | 5.21m x 3.61m                                                                                     |                                                                                                                         |
|                                                                             |                                                                                                   | 17' 1" x 11' 10                                                                                                         |
| Living / Dining<br>Bedroom                                                  | 5.21m x 3.61m                                                                                     | 17' 1" x 11' 10'<br>15' 11" x 11' 4'                                                                                    |
| Living / Dining                                                             | 5.21m x 3.61m<br>4.85m x 3.46m                                                                    | 17' 1" x 11' 10'<br>15' 11" x 11' 4<br>118 sq f                                                                         |
| Living / Dining<br>Bedroom<br>Terrace                                       | 5.21m x 3.61m<br>4.85m x 3.46m<br>11.0 sq m                                                       | 17' 1" x 11' 10'<br>15' 11" x 11' 4<br>118 sq f                                                                         |
| Living / Dining Bedroom Terrace  APARTMENT B1.01.09 Kitchen                 | 5.21m x 3.61m<br>4.85m x 3.46m<br>11.0 sq m<br><b>86.3 SQ M</b>                                   | 17' 1" x 11' 10<br>15' 11" x 11' 4<br>118 sq f<br><b>929 SQ F</b><br>9' 5" x 10' 2'                                     |
| Living / Dining Bedroom Terrace APARTMENT B1.01.09                          | 5.21m x 3.61m<br>4.85m x 3.46m<br>11.0 sq m<br><b>86.3 SQ M</b><br>2.86m x 3.11m                  | 17' 1" x 11' 10' 15' 11" x 11' 4' 118 sq f  929 SQ F1 9' 5" x 10' 2' 13' 3" x 16' 5'                                    |
| Living / Dining Bedroom Terrace  APARTMENT B1.01.09 Kitchen Living / Dining | 5.21m x 3.61m<br>4.85m x 3.46m<br>11.0 sq m<br><b>86.3 SQ M</b><br>2.86m x 3.11m<br>4.05m x 5.00m | 17' 1" x 11' 10' 15' 11" x 11' 4' 118 sq fi  929 SQ F1  9' 5" x 10' 2' 13' 3" x 16' 5' 11' 10" x 14' 9' 12' 6" x 12' 0' |

Floorplans shown for Darter Apartments are for approximate measurements only. Exact layouts and sizes may vary. All measurements may vary within a tolerance of 5%. The dimensions are not intended to be used for carpet sizes, appliance sizes or items of furniture. Furniture layouts are indicative only. Kitchen layout indicative only. Please ask Sales Consultant for further information. All plans are subject to planning. Ground floor layout is subject to change.

Views over landscaped gardens

1 Bedroom Apartments 2 Bedroom Apartments 3 Bedroom Apartments

■ Measurement Points C Cupboard W Wardrobe PW Provision for Wardrobe

**U** Utility ⊠ High Units ⊠ Dishwasher **AOV** Automatic Opening Vent