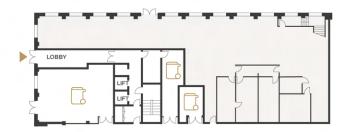

ed gardens

1 Bedroom Apartments 2 Bedroom Apartments 3 Bedroom Apartments

■ Measurement Points C Cupboard W Wardrobe PW Provision for Wardrobe

# FLOORPLAN LEVEL 08







Views over landscaped gardens

SEVEN SISTERS ROAD

# NORTH WEST ELEVATION

|  |     |     |   |   |   | <b>.</b> | LEVE       |
|--|-----|-----|---|---|---|----------|------------|
|  | и и | и и | M | Ш | Ш |          | LEVE       |
|  |     |     |   | 1 |   |          | LEVE       |
|  |     |     |   | 4 |   |          | LEVE       |
|  |     |     |   |   |   |          | LEVE       |
|  |     |     |   | ◁ |   |          | LEVE       |
|  |     |     |   |   |   |          | LEVE       |
|  |     |     |   |   |   |          | LEVE       |
|  |     |     |   |   |   |          | GROUND FLO |

# **GROUND FLOOR**



Views over landscaped gardens





1 Bedroom Apartments 2 Bedroom Apartments 3 Bedroom Apartments

■ Measurement Points C Cupboard W Wardrobe PW Provision for Wardrobe

U Utility 🛮 High Units 🖾 Dishwasher AOV Automatic Opening Vent

Floorplans shown for Darter Apartments are for approximate measurements only. Exact layouts and sizes may vary. All measurements may vary within a tolerance of 5%. The dimensions are not intended to be used for carpet sizes, appliance sizes or items of furniture. Furniture layouts are indicative only. Kitchen layout indicative only. Please ask Sales Consultant for further information. All plans are subject to planning. Ground floor layout is subject to change.



Level o8

| A DA DTMENIT D1 00 01         | F0.7.CO M                  | F4/ CO FT