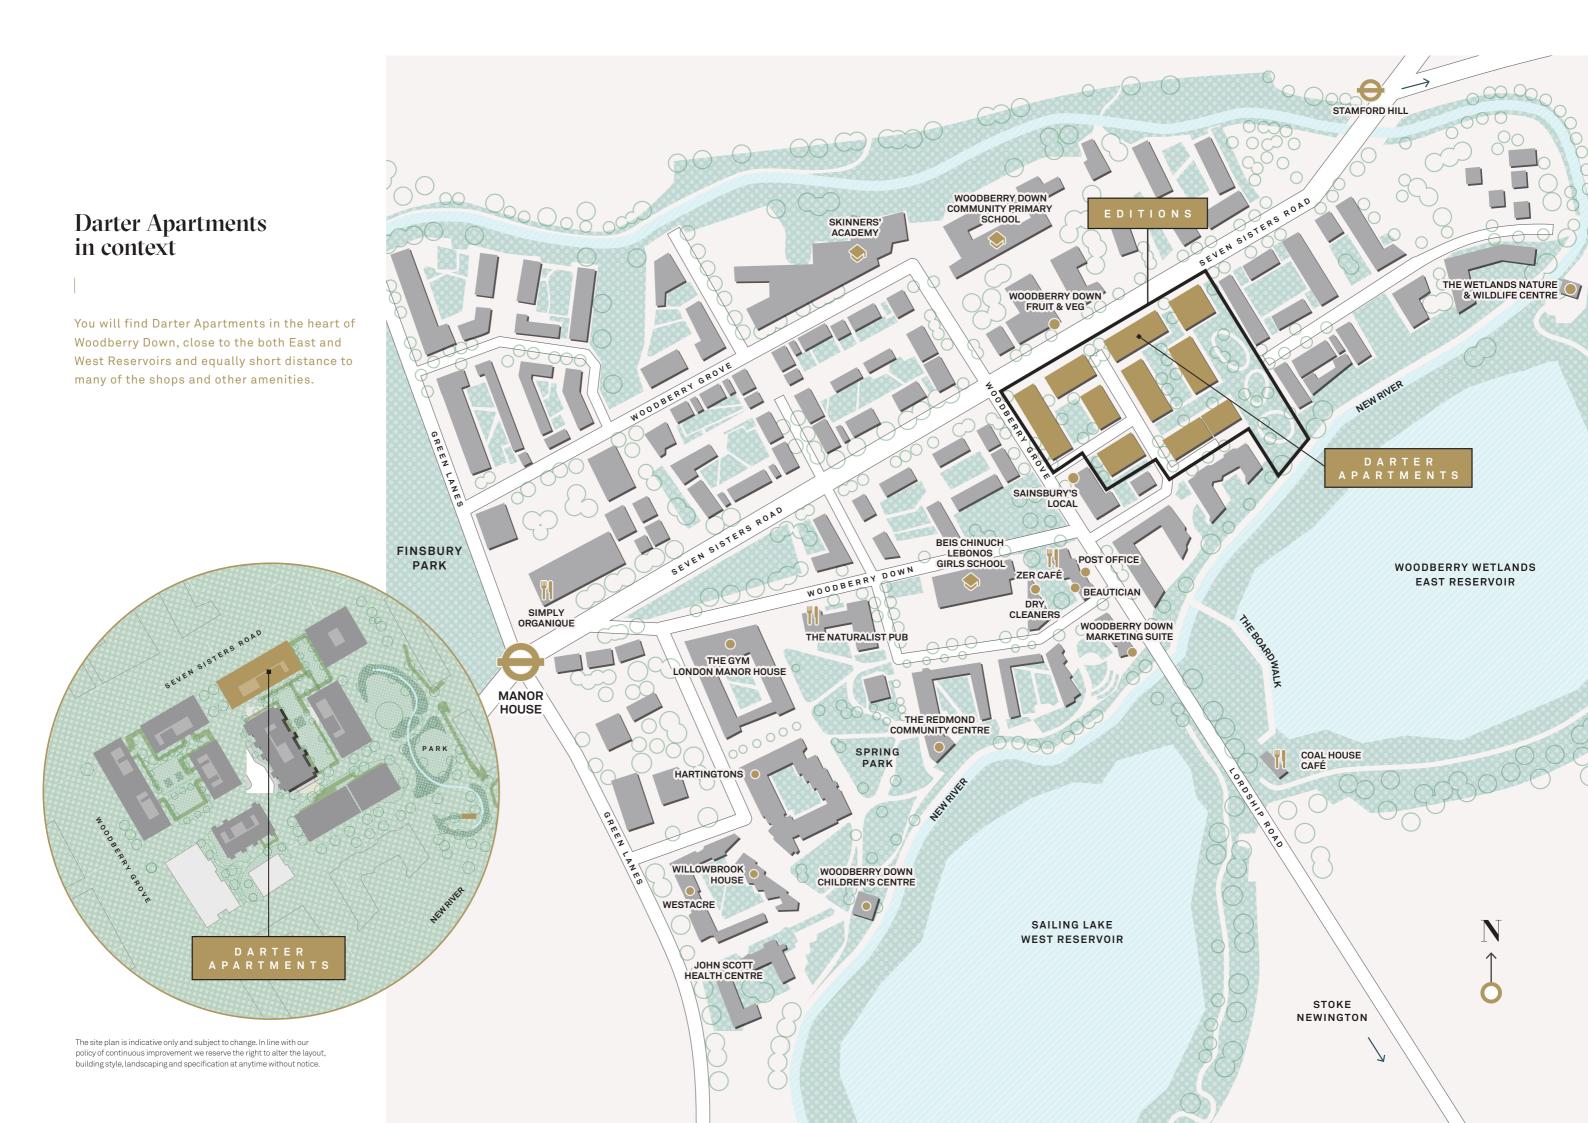

# DARTER APARTMENTS

# Welcome home to Darter Apartments

Darter Apartments, the third phase of the Editions
Collection at Woodberry Down, offers a range
of sixty-eight 1, 2 and 3 bedroom apartments,
all of which have private outdoor space.
Many apartments have views over the landscaped
surroundings and are a short distance away
from the tranquil waterside.

Local shops and amenities are conveniently close by, as well as the natural surroundings of parkland and reservoirs just a short stroll away.

Woodberry Down is extremely well connected.

Thanks to its Zone 2 location, you are only
8 minutes from King's Cross, 13 minutes to
Bond Street and 15 minutes to the City.