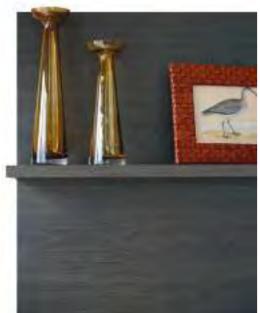

# FLAWLESS AND FUNCTIONAL

Cook and entertain, thanks to a superb fitted kitchen equipped with state-of-the-art appliances such as an integrated Miele oven, hob and microwave. You will be able to select one of three colour palette options for your kitchen and bathroom. Pearl is all light hues, Azure slightly darker and Ebony deeper still.

# The new look

Darter Apartments bathrooms feature the latest colour in fittings, providing a contemporary feel against the lighter sanitaryware, porcelain tiling and composite vanity tops. Like the kitchens, the bathrooms are available in a choice of three colour schemes: Pearl, Azure and Ebony.