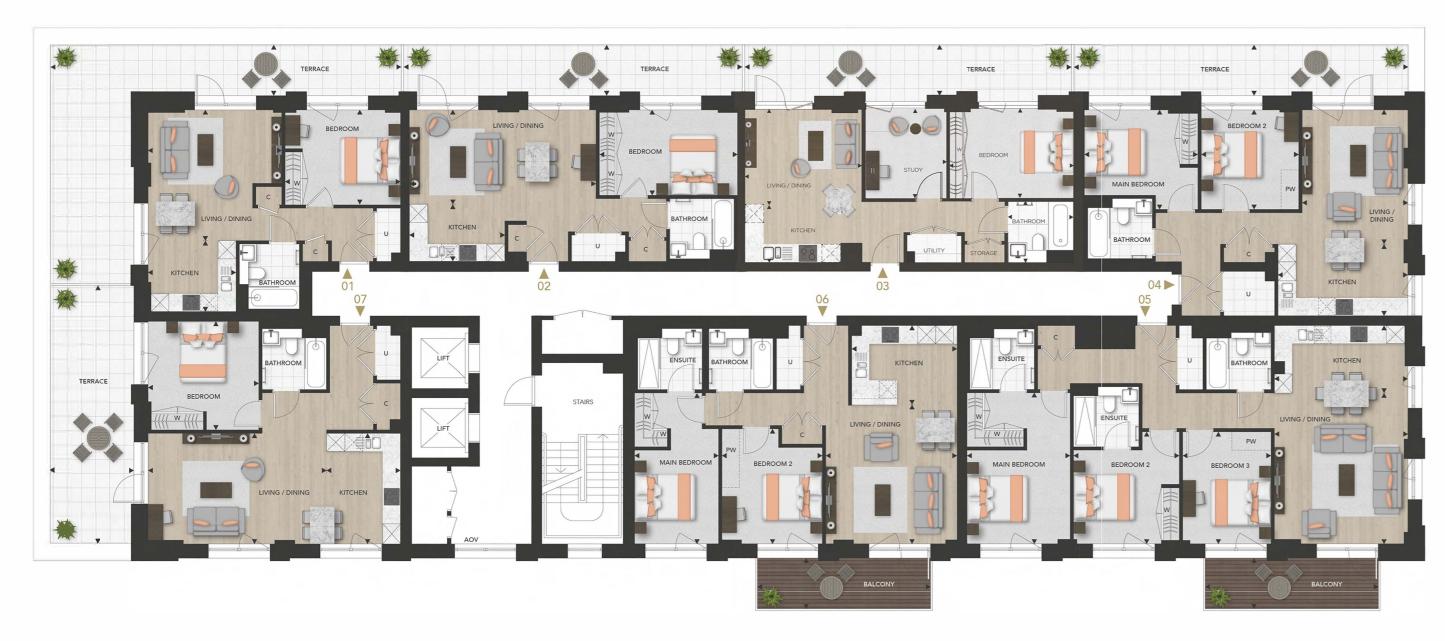

# FLOORPLAN LEVEL 01

# Level o1

| APARTMENT B1.01.01                                                          | 86.3 SQ M                                                                                         | 929 SQ F1                                                                                                               |
|-----------------------------------------------------------------------------|---------------------------------------------------------------------------------------------------|-------------------------------------------------------------------------------------------------------------------------|
| Kitchen                                                                     | 2.86m x 3.11m                                                                                     | 9' 5" x 10' 2'                                                                                                          |
| Living / Dining                                                             | 4.05m x 5.00m                                                                                     | 13' 4" x 16' 4'                                                                                                         |
| Main Bedroom                                                                | 3.60m x 4.50m                                                                                     | 11' 10" x 14' 9'                                                                                                        |
| Bedroom 2                                                                   | 3.80m x 3.65m                                                                                     | 12' 6" x 11' 11'                                                                                                        |
| Balcony                                                                     | 9.8 sq m                                                                                          | 105 sq f                                                                                                                |
| APARTMENT B1.01.02                                                          | 51.5 SQ M                                                                                         | 554 SQ F                                                                                                                |
| Kitchen                                                                     | 2.00m x 2.61m                                                                                     | 6' 6" x 8' 6'                                                                                                           |
| Living / Dining                                                             | 5.21m x 3.61m                                                                                     | 17' 1" x 11' 10'                                                                                                        |
| Bedroom                                                                     | 4.85m x 3.46m                                                                                     | 15' 11" x 11' 4'                                                                                                        |
| Balcony                                                                     | 5.2 sq m                                                                                          | 56 sq ft                                                                                                                |
| APARTMENT B1.01.03                                                          | 51.5 SQ M                                                                                         | 554 SQ F                                                                                                                |
| Kitchen                                                                     | 2.00m x 2.61m                                                                                     | 6' 6" x 8' 6                                                                                                            |
| Living / Dining                                                             | 5.21m x 3.61m                                                                                     | 17' 1" x 11' 10'                                                                                                        |
| Bedroom                                                                     | 4.85m x 3.46m                                                                                     | 15' 11" x 11' 4'                                                                                                        |
| Balcony                                                                     | 5.2 sq m                                                                                          | 56 sq ft                                                                                                                |
| APARTMENT B1.01.04                                                          | 51.5 SQ M                                                                                         | 554 SQ F                                                                                                                |
| Kitchen                                                                     | 2.00m x 2.61m                                                                                     | 6' 6" x 8' 6                                                                                                            |
| Living / Dining                                                             | 5.21m x 3.61m                                                                                     | 17' 1" x 11' 10'                                                                                                        |
| Bedroom                                                                     | 4.85m x 3.46m                                                                                     | 15' 11" x 11' 4                                                                                                         |
| Balcony                                                                     | 5.2 sq m                                                                                          | 56 sq ft                                                                                                                |
| APARTMENT B1.01.05                                                          | 76.9 SQ M                                                                                         | 829 SQ F                                                                                                                |
| Kitchen                                                                     | 2.60m x 3.52m                                                                                     | 8'6" x 11'7                                                                                                             |
| Living / Dining                                                             | 4.61m x 4.38m                                                                                     | 15' 1" x 14' 4'                                                                                                         |
| Main Bedroom                                                                | 5.08m x 2.80m                                                                                     | 16' 8" x 9' 2                                                                                                           |
| Bedroom 2                                                                   | 3.80m x 3.35m                                                                                     | 12' 5" x 11' 0                                                                                                          |
| Balcony                                                                     | 9.8 sq m                                                                                          | 105 sq f                                                                                                                |
| APARTMENT B1.01.06                                                          | 76 SQ M                                                                                           | 818 SQ F                                                                                                                |
| Kitchen                                                                     | 3.62m x 2.21m                                                                                     | 11' 10" x 7' 3                                                                                                          |
| Living / Dining                                                             | 4.00m x 5.00m                                                                                     | 13' 1" x 16' 4'                                                                                                         |
| Main Bedroom                                                                | 3.35m x 4.25m                                                                                     | 10' 11" x 13' 10                                                                                                        |
| Bedroom 2                                                                   | 3.18m x 3.85m                                                                                     | 10' 5" x 12' 8                                                                                                          |
| Terrace                                                                     | 20.4 sq m                                                                                         | 219 sq f                                                                                                                |
| APARTMENT B1.01.07                                                          | 51.5 SQ M                                                                                         | 554 SQ F                                                                                                                |
| Kitchen                                                                     | 2.00m x 2.61m                                                                                     | 6' 6" x 8' 6                                                                                                            |
| Living / Dining                                                             | 5.21m x 3.61m                                                                                     | 17' 1" x 11' 10'                                                                                                        |
| Bedroom                                                                     | 4.85m x 3.46m                                                                                     | 15' 11" x 11' 4                                                                                                         |
| Terrace                                                                     | 11.6 sq m                                                                                         | 125 sq f                                                                                                                |
| APARTMENT B1.01.08                                                          | 51.5 SQ M                                                                                         | 554 SQ F                                                                                                                |
| Kitchen                                                                     | 0.00 0.01                                                                                         | 6' 6" x 8' 6                                                                                                            |
|                                                                             | 2.00m x 2.61m                                                                                     |                                                                                                                         |
| Living / Dining                                                             | 5.21m x 3.61m                                                                                     |                                                                                                                         |
|                                                                             |                                                                                                   | 17' 1" x 11' 10                                                                                                         |
| Living / Dining<br>Bedroom                                                  | 5.21m x 3.61m                                                                                     | 17' 1" x 11' 10'<br>15' 11" x 11' 4'                                                                                    |
| Living / Dining                                                             | 5.21m x 3.61m<br>4.85m x 3.46m                                                                    | 17' 1" x 11' 10'<br>15' 11" x 11' 4<br>118 sq f                                                                         |
| Living / Dining<br>Bedroom<br>Terrace                                       | 5.21m x 3.61m<br>4.85m x 3.46m<br>11.0 sq m                                                       | 17' 1" x 11' 10'<br>15' 11" x 11' 4<br>118 sq f                                                                         |
| Living / Dining Bedroom Terrace  APARTMENT B1.01.09 Kitchen                 | 5.21m x 3.61m<br>4.85m x 3.46m<br>11.0 sq m<br><b>86.3 SQ M</b>                                   | 17' 1" x 11' 10<br>15' 11" x 11' 4<br>118 sq f<br><b>929 SQ F</b><br>9' 5" x 10' 2'                                     |
| Living / Dining Bedroom Terrace APARTMENT B1.01.09                          | 5.21m x 3.61m<br>4.85m x 3.46m<br>11.0 sq m<br><b>86.3 SQ M</b><br>2.86m x 3.11m                  | 17' 1" x 11' 10' 15' 11" x 11' 4' 118 sq f  929 SQ F1 9' 5" x 10' 2' 13' 3" x 16' 5'                                    |
| Living / Dining Bedroom Terrace  APARTMENT B1.01.09 Kitchen Living / Dining | 5.21m x 3.61m<br>4.85m x 3.46m<br>11.0 sq m<br><b>86.3 SQ M</b><br>2.86m x 3.11m<br>4.05m x 5.00m | 17' 1" x 11' 10' 15' 11" x 11' 4' 118 sq fi  929 SQ F1  9' 5" x 10' 2' 13' 3" x 16' 5' 11' 10" x 14' 9' 12' 6" x 12' 0' |

Floorplans shown for Darter Apartments are for approximate measurements only. Exact layouts and sizes may vary. All measurements may vary within a tolerance of 5%. The dimensions are not intended to be used for carpet sizes, appliance sizes or items of furniture. Furniture layouts are indicative only. Kitchen layout indicative only. Please ask Sales Consultant for further information. All plans are subject to planning. Ground floor layout is subject to change.

Views over landscaped gardens

1 Bedroom Apartments 2 Bedroom Apartments 3 Bedroom Apartments

■ Measurement Points C Cupboard W Wardrobe PW Provision for Wardrobe

**U** Utility ⊠ High Units ⊠ Dishwasher **AOV** Automatic Opening Vent