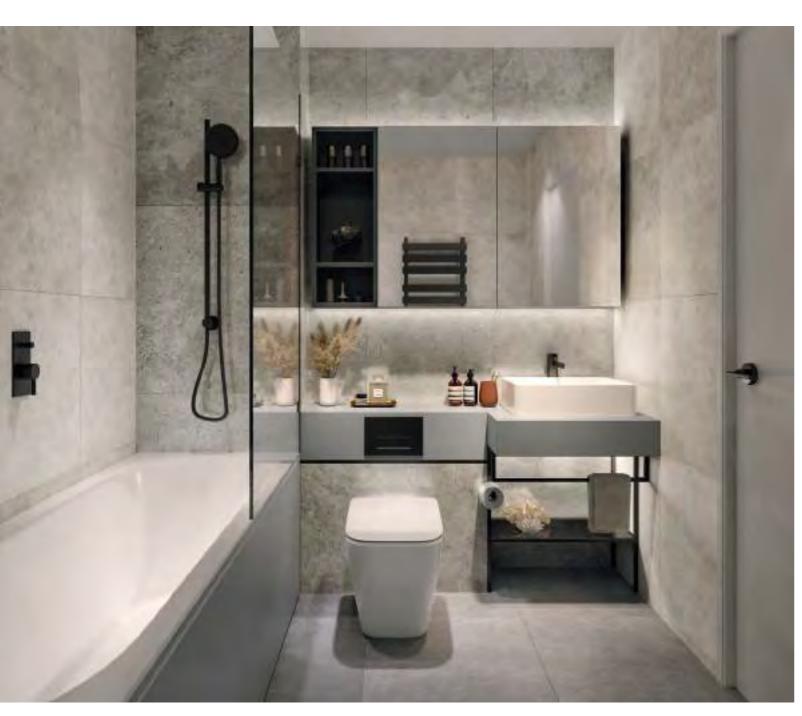

# FLAWLESS AND FUNCTIONAL

Cook and entertain, thanks to a superb fitted kitchen equipped with state-of-the-art appliances such as an integrated Miele oven, hob and microwave. You will be able to select one of three colour palette options for your kitchen and bathroom. Pearl is all light hues, Azure slightly darker and Ebony deeper still.

# PEARL

# The new look

Darter Apartments bathrooms feature the latest colour in fittings, providing a contemporary feel against the lighter sanitaryware, porcelain tiling and composite vanity tops. Like the kitchens, the bathrooms are available in a choice of three colour schemes: Pearl, Azure and Ebony.