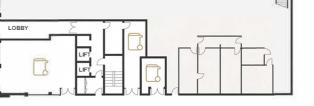

m x 3.10m  | 11' 6" x 10' 2"  |
| Bedroom 3          | 2.95m x 3.70m  | 9' 8" x 12' 2"   |
| Balcony            | 9.8 sq m       | 105 sq ft        |
| APARTMENT B1.07.06 | 76.9 SQ M      | 829 SQ FT        |
| Kitchen            | 3.52m x 2.60m  | 11' 6" × 8' 6"   |
| Living / Dining    | 4.61m x 4.38m  | 15' 1" × 14' 4"  |
| Main Bedroom       | 5.00m x 2.80m  | 16' 5" x 9' 2"   |
| Bedroom 2          | 3.80m x 3.35m  | 12' 6" x 11' 0"  |
| Balcony            | 9.8 sg m       | 105 sg f         |
| APARTMENT B1.07.07 | 60.9 SQ M      | 655 SQ FT        |
| Kitchen            | 3.66m x 2.45m  | 12' 0" x 8' 0"   |
| Living / Dining    | 3.66m x 5.94m  | 12' 0" x 19' 6"  |
| Bedroom            | 3.60m x 3.68m  | 11' 10" x 12' 1" |
| Terrace            | 23.7 sq m      | 255.1 sq ft      |





U Utility ☐ High Units ☐ Dishwasher AOV Automatic Opening Vent Floor plans shown for Darter Apartments are for approximate measurements only. Exact layouts and sizes may vary. All measurements may vary within the properties of the propa tolerance of 5%. The dimensions are not intended to be used for carpet sizes, appliance sizes or items of furniture. Furniture layouts are indicative only.

Kitchen layout indicative only. Please ask Sales Consultant for further information. All plans are subject to planning. Ground floor layout is subject to change.

Views over landscaped gardens

1 Bedroom Apartments 2 Bedroom Apartments 3 Bedroom Apartments

■ Measurement Points C Cupboard W Wardrobe PW Provision for Wardrobe

# FLOORPLAN LEVEL 08







Views over landscaped gardens

SEVEN SISTERS R