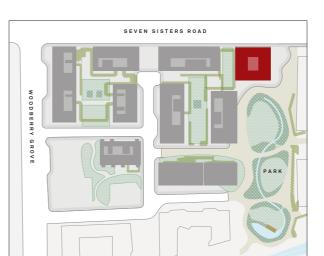

s shown for Emperor Point are for approximate measurements only. Exact layouts and sizes may vary. All measurements may vary within a tolerance of 5%. Please ask a Sales Consultant for further information. All plans are subject to planning.

#### EMPEROR POIN















The Crown Collection

Residents' Facilities Concierge, Meeting Rooms and Screening Room



Views towards Podium Gardens / Urban Landscape

Premium Specification

■ Measurement Points C Cupboard WM Washing Machine W Wardrobe PW Provision for Wardrobe U Utility ⊠ Tall Units

Floorplans shown for Emperor Point are for approximate measurements only. Exact layouts and sizes may vary. All measurements may vary within a tolerance of 5%. Please ask a Sales Consultant for further information. All plans are subject to planning.



#### 815 SQ FT APARTMENT B2.02.01 75.8 SQ M 3.74m x 2.60m 12' 3" x 8' 6" Kitchen 5.05m x 3.05m 16' 7" x 10' 0" Living / Dining 4.06m x 2.81m 13' 4" x 9' 3" Main Bedroom 4.06m x 2.80m 13' 4" x 9' 2" Bedroom 2 82.8 sq ft Balcony 7.7 sq m **APARTMENT B2.02.02** 55.5 SQ M 597 SQ FT Kitchen 3.26m x 2.10m 10' 9" x 6' 11" 4.85m x 4.09m 15' 11" x 13' 5" Living / Dining 4.80m x 3.62m 15' 9" x 11' 10" Bedroom **APARTMENT B2.02.03** 78.6 SQ M 846 SQ FT 4.22m x 2.40m 13' 10" x 7'10" Kitchen

| I I I I     | -     |        | * * *           |                 |
|-------------|-------|--------|-----------------|-----------------|
| APARTME     | NT B2 | .02.04 | 4 55.1 SQ M     | 593 SQ FT       |
| Kitchen     | - 1   | +      | 2.81m x 2.10m   | 9' 3" x 6' 11"  |
| Living / Di | ning  | -      | 5.37