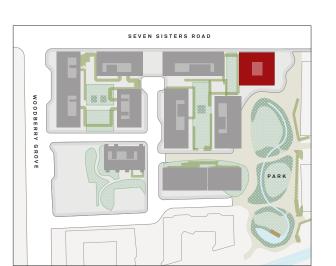

---------------|-----------------|
| Kitchen           | 4.22m x 2.40m | 13' 10" x 7' 10 |
| Living / Dining   | 4.59m x 3.49m | 15' 1" x 11' 5  |
| Main Bedroom      | 4.95m x 2.99m | 16'3 x 9' 10    |
| Bedroom 2         | 3.33m x 3.05m | 10' 11" x 10' 0 |
| Balcony           | 7.7 sq m      | 82.8 sq f       |

| AFARTMENT DZ.U  | 2.00 100.4 3Q W | 1000 301     |
|-----------------|-----------------|--------------|
| Kitchen         | 4.71m x 2.40m   | 15'5" x 7'10 |
| Living / Dining | 5.31m x 4.18m   | 17'5" x 13'8 |
| Main Bedroom    | 4.95m x 3.74m   | 16'3" x 12'3 |
| Bedroom 2       | 3.67m 2.75m     | 12'1" X 9'0  |
| Bedroom 3       | 3.52m x 2.65m   | 11'7" X 8'8  |
| Balcony         | 7.7sq m         | 82.8 sq f    |
| M 087 07 1      | 345 SAC SAC AV  | - W          |











Level 08-16

| 3.01 | 75.8 SQ M                                                   | 815 SQ F                                                                                                                                                                                                                                                                                                                 |
|------|-------------------------------------------------------------|--------------------------------------------------------------------------------------------------------------------------------------------------------------------------------------------------------------------------------------------------------------------------------------------------------------------------|
| 3    | .7