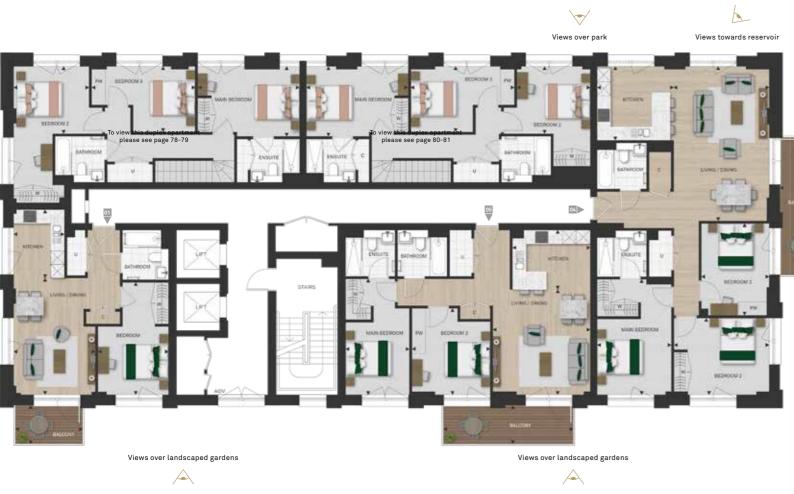

# Views over landscaped gardens

NORTH EAST ELEVATION

**GROUND FLOOR** 

☐ Shared Ownership

Bedroom

Balcony

#### Level 01 - 07

550 SQ FT

| Kitchen          | 3.01m x 2.35m  | 9' 11" x 7' 9"                |
|------------------|----------------|-------------------------------|
| Living / Dining  | 5.10m x 3.35m  | 16'9"x11'0"                   |
| Bedroom          | 3.61m x 3.32m  | 11'10"x10'11"                 |
| Balcony          | 5.3 sq m       | 57.0 sq ft                    |
| APARTMENT A.01-0 | 7.02 50.8 SQ M | 546 SQ FT                     |
| Kitchen          | 2.60m x 2.10m  | 8' 7" x 6' 11"                |
| Living / Dining  | 5.10m x 3.60m  | 16'9"x11'10"                  |
| Bedroom          | 3.61m x 3.32m  | 11'10"x10'11"                 |
| Balcony          | 5.3 sq m       | 57.0 sq ft                    |
| APARTMENT A.01-0 | 7.02 E1.1.CO.M | 550 SQ FT                     |
| Kitchen          | 3.01m x 2.35m  | 9' 11" x 7' 9"                |
| Living / Dining  | 5.10m x 3.35m  | 16'9"x11'0"                   |
|                  |                |                               |
| Bedroom          | 3.61m x 3.32m  | 11'10"x10'11"                 |
| Balcony          | 5.3 sq m       | 57.0 sq ft                    |
| APARTMENT A.01-0 | 7.04 51.1 SQ M | 550 SQ FT                     |
| Kitchen          | 3.01m x 2.35m  | 9' 11" x 7' 9"                |
| Living / Dining  | 5.10m x 3.35m  | 16'9"x11'0"                   |
| Bedroom          | 3.61m x 3.32m  | 11'10"x10'11"                 |
| Balcony          | 5.3 sq m       | 57.0 sq ft                    |
| APARTMENT A.01-0 | 7.05 F0.000 M  | F/C 0 CO FT                   |
|                  |                | 546.8 SQ FT<br>8' 7" x 6' 11" |
| Kitchen          | 2.60m x 2.10m  |                               |
| Living / Dining  | 5.10m x 3.60m  | 16'9"x11'10"<br>11'10"x10'11" |
| Bedroom          | 3.61m x 3.32m  | 57.0 sq ft                    |
| Balcony          | 5.3 sq m       | 57.0 Sq 11                    |
| APARTMENT A.01-0 | 7.06 50.8 SQ M | 546.8 SQ FT                   |
| Kitchen          | 2.60m x 2.10m  | 8' 7" x 6' 11"                |
| Living / Dining  | 5.10m x 3.60m  | 16'9"x11'10"                  |
| Bedroom          | 3.61m x 3.32m  | 11'10"x10'11"                 |
| Balcony          | 5.3 sq m       | 57.0 sq ft                    |
| APARTMENT A.01-0 | 7.06 51.1 SQ M | 550 SQ FT                     |
| Kitchen          | 3.01m x 2.35m  | 9' 11" x 7' 9"                |
| Living / Dining  | 5.10m x 3.35m  | 16'9"x11'0"                   |
|                  |                |                               |

3.61m x 3.32m 11'10"x10'11"

5.3 sq m 57.0 sq ft

Premium Specification

**◄►** Measurement Points **C** Cupboard **W** Wardrobe **PW** Provision for Wardrobe

U Utility ⊠ High Units ⊠ Dishwasher AOV Automatic Opening Vent

Floorplans shown for Amber Apartments are for approximate measurements only. Exact layouts and sizes may vary. All measurements may vary within a tolerance of 5%. The dimensions are not intended to be used for carpet sizes, appliance sizes or items of furniture. Furniture layouts are indicative only. Kitchen layout indicative only. Please ask Sales Consultant for further information. All plans are subject to planning. Ground floor layout is subject to change.