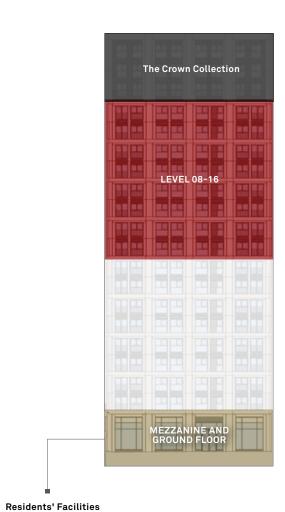

-------------|-----------------|
| Kitchen           | 4.22m x 2.40m | 13' 10" x 7' 10 |
| Living / Dining   | 4.59m x 3.49m | 15' 1" x 11' 5  |
| Main Bedroom      | 4.95m x 2.99m | 16'3 x 9' 10    |
| Bedroom 2         | 3.33m x 3.05m | 10' 11" x 10' 0 |
| Balcony           | 7.7 sq m      | 82.8 sq f       |

| AFARTMENT DZ.U  | 2.00 100.4 3Q W | 1000 301     |
|-----------------|-----------------|--------------|
| Kitchen         | 4.71m x 2.40m   | 15'5" x 7'10 |
| Living / Dining | 5.31m x 4.18m   | 17'5" x 13'8 |
| Main Bedroom    | 4.95m x 3.74m   | 16'3" x 12'3 |
| Bedroom 2       | 3.67m 2.75m     | 12'1" X 9'0  |
| Bedroom 3       | 3.52m x 2.65m   | 11'7" X 8'8  |
| Balcony         | 7.7sq m         | 82.8 sq f    |
| M 087 07 1      | 345 SAC SAC AV  | - W          |











Level 08-16

| 3.01 | 75.8 SQ M                                                   | 815 SQ F                                                                                                                                                                                                                                                                                                                 |
|------|-------------------------------------------------------------|--------------------------------------------------------------------------------------------------------------------------------------------------------------------------------------------------------------------------------------------------------------------------------------------------------------------------|
| 3    | .74m