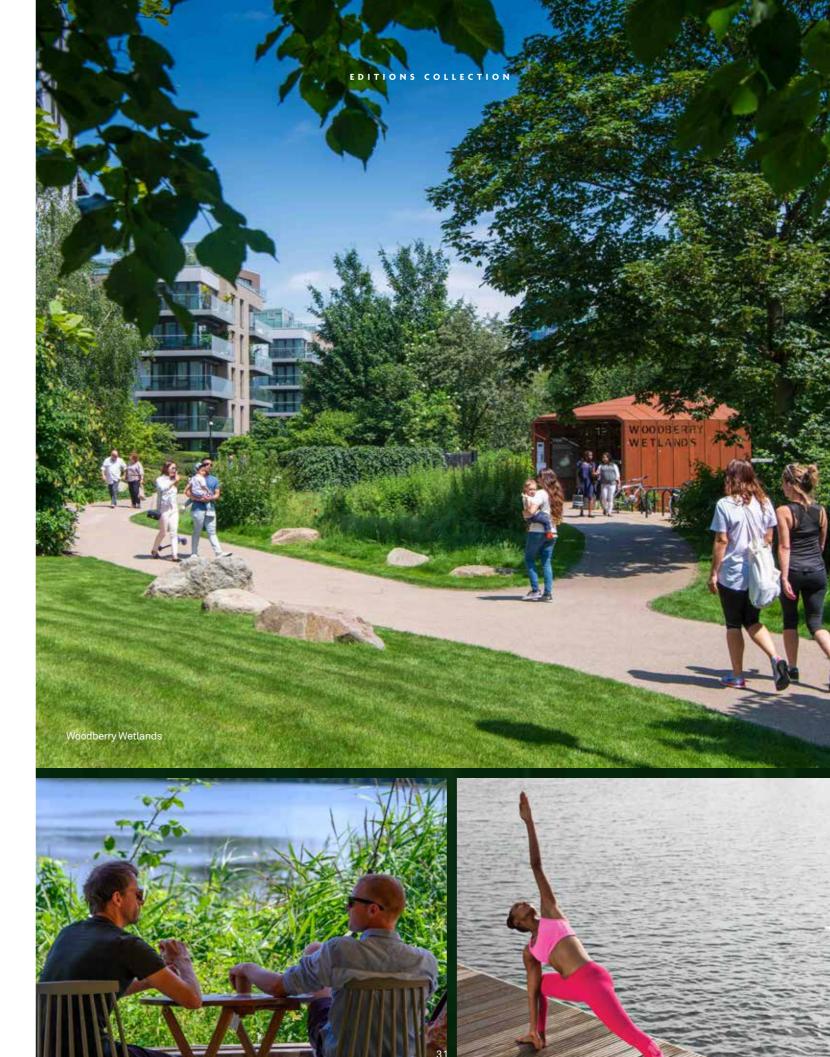

Woodberry Wetlands features reed-fringed ponds, wildflower meadows, and diverse wildlife, including over 300 bird species, amphibians, and butterflies. The wetland's tranquil beauty is complemented by views of the city skyline, making it a popular spot for leisurely walks, birdwatching, and connecting with nature.