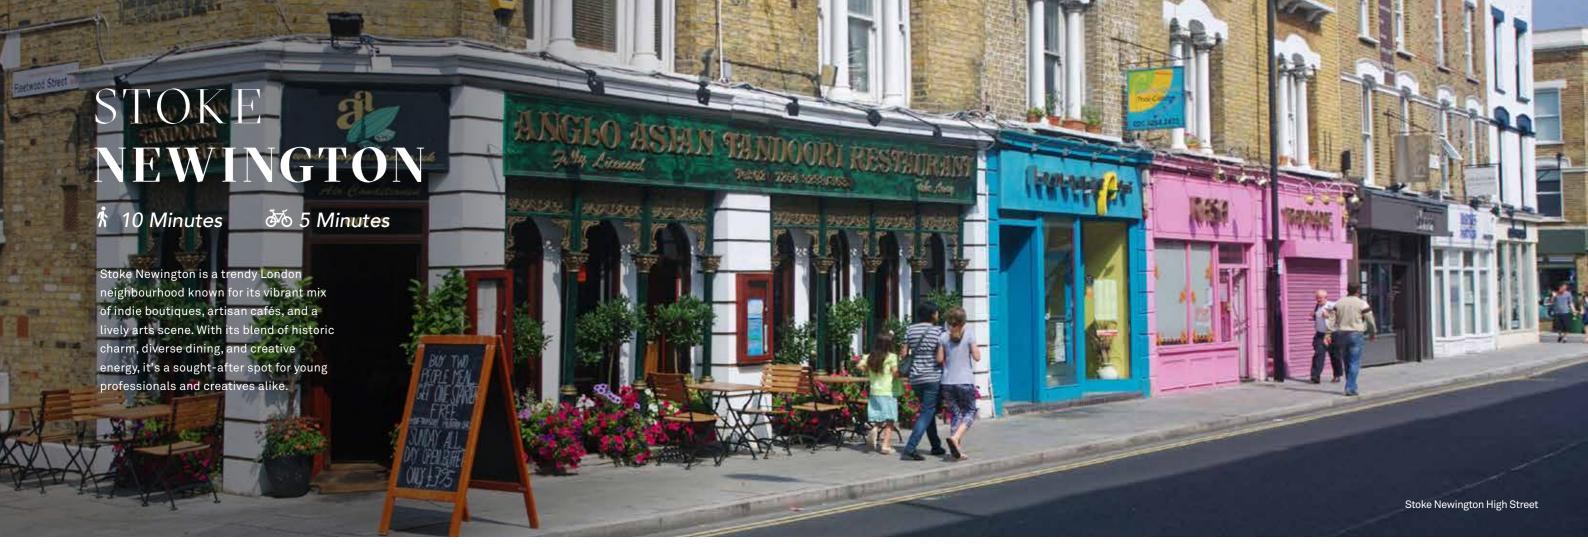

#### Wholefoods

A go-to spot for those seeking organic and ethically sourced groceries. Shoppers can find everything from fresh produce to health-conscious snacks, making it an ideal choice for mindful eating.

#### Zia Lucia

Zia Lucia offers delicious slow-fermented pizzas with unique dough options, including their signature charcoal and carrot-based doughs, paired with Italian wines and craft beers.

#### Ryans N<sub>1</sub>6

This cocktail spot features a spacious beer garden, the perfect spot for enjoying drinks with friends or a casual meal. Plus, there's a teeny live music venue hidden downstairs!

#### Aun

Aun is a vibrant restaurant in Stoke Newington, celebrated for its delicious blend of Thai and Asian flavours. Aun provides a delightful culinary experience.

Stoke Newington Farmers Market is a weekly all-organic market held every Saturday from 10 a.m. to 2:30 p.m. at St. Paul's Church, offering fresh produce and goods from local, sustainable farms.