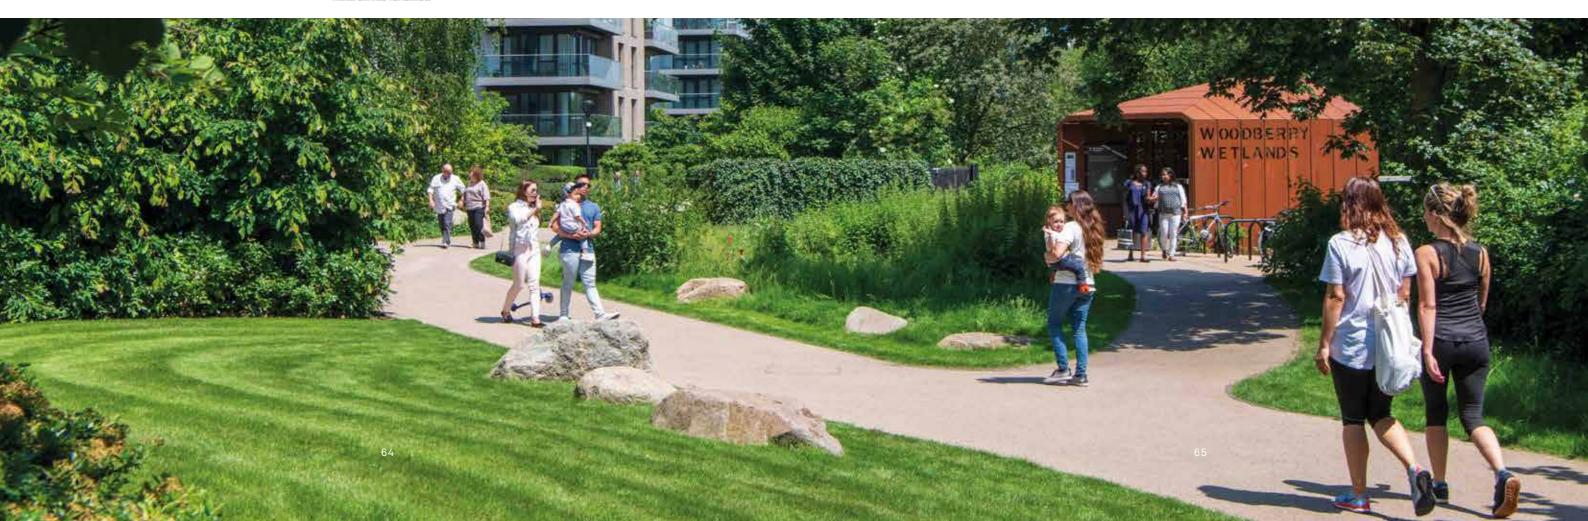

Woodberry Wetlands features reed-fringed ponds, wildflower meadows, and diverse wildlife, including over 300 bird species, amphibians, and butterflies. The wetland's tranquil beauty is complemented by views of the city skyline, making it a popular spot for leisurely walks, birdwatching, and connecting with nature.