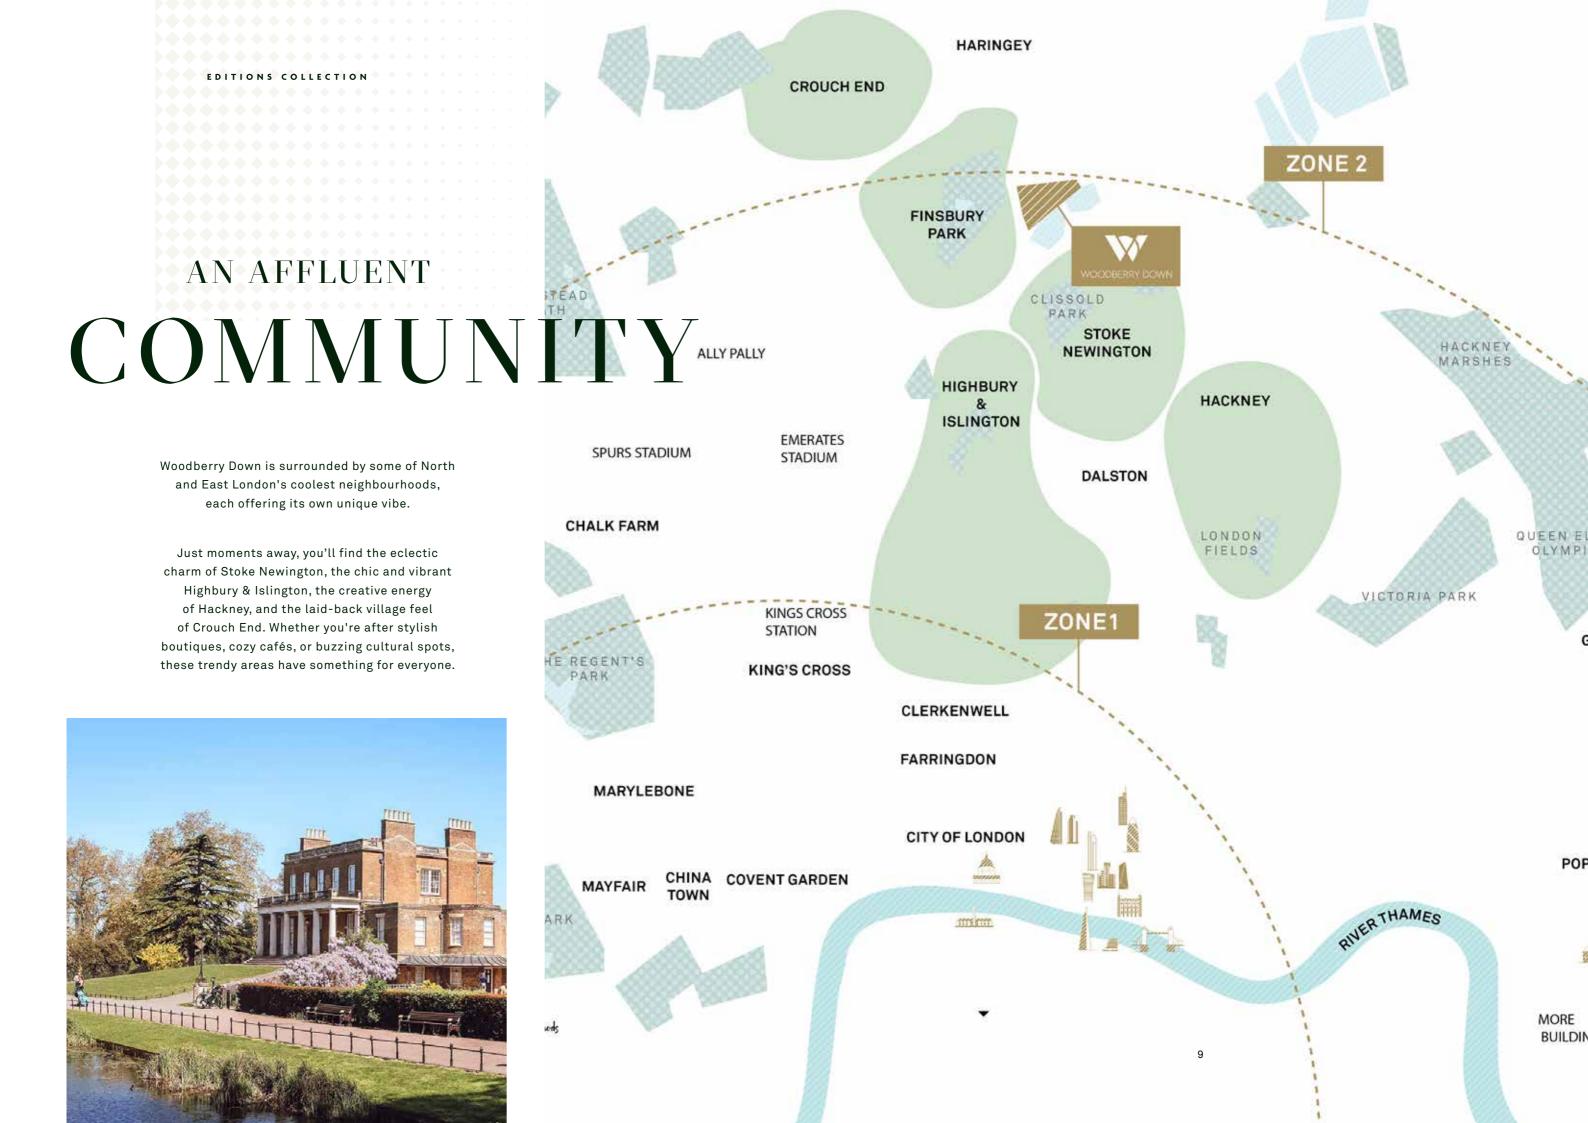

# CROUCH END

= 11 Minutes

ණ් 15 Minutes

Crouch End is a picturesque and family-friendly neighbourhood just moments from Woodberry Down. A focal point of the area is the iconic Crouch End Clock Tower, a beloved landmark that adds character to the local streets.

EDITIONS COLLECTION