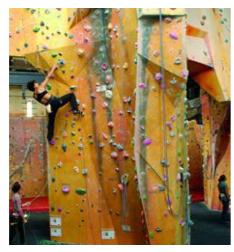

#### The Castle Climbing

The Castle Climbing Centre is described by many as the most popular climbing centre in the UK. A wide range of climbing activities, such as bouldering and top roping, are on offer. Whether you are a seasoned pro or a beginner, this place has it all. And yes, the venue really does look like a castle!