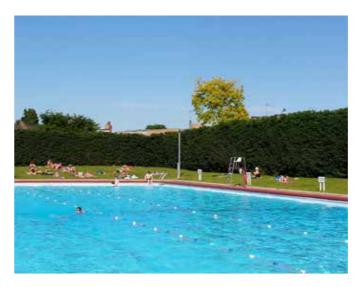

#### Park Road Lido

A wonderful heated 50m long lido that's open all year. Opened in 1929, it's surrounded by sun terraces, making it a perfect spot for relaxation and recreation.