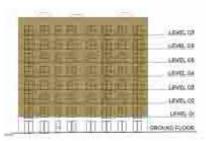

# Views over landscaped gardens

NORTH EAST ELEVATION

**GROUND FLOOR** 

☐ Shared Ownership

Bedroom

Balcony

#### Level 01 - 07

550 SQ FT

| Kitchen          | 3.01m x 2.35m  | 9' 11" x 7' 9"                |
|------------------|----------------|-------------------------------|
| Living / Dining  | 5.10m x 3.35m  | 16'9"x11'0"                   |
| Bedroom          | 3.61m x 3.32m  | 11'10"x10'11"                 |
| Balcony          | 5.3 sq m       | 57.0 sq ft                    |
| APARTMENT A.01-0 | 7.02 50.8 SQ M | 546 SQ FT                     |
| Kitchen          | 2.60m x 2.10m  | 8' 7" x 6' 11"                |
| Living / Dining  | 5.10m x 3.60m  | 16'9"x11'10"                  |
| Bedroom          | 3.61m x 3.32m  | 11'10"x10'11"                 |
| Balcony          | 5.3 sq m       | 57.0 sq ft                    |
| APARTMENT A.01-0 | 7.02 E1.1.CO.M | 550 SQ FT                     |
| Kitchen          | 3.01m x 2.35m  | 9' 11" x 7' 9"                |
| Living / Dining  | 5.10m x 3.35m  | 16'9"x11'0"                   |
|                  |                |                               |
| Bedroom          | 3.61m x 3.32m  | 11'10"x10'11"                 |
| Balcony          | 5.3 sq m       | 57.0 sq ft                    |
| APARTMENT A.01-0 | 7.04 51.1 SQ M | 550 SQ FT                     |
| Kitchen          | 3.01m x 2.35m  | 9' 11" x 7' 9"                |
| Living / Dining  | 5.10m x 3.35m  | 16'9"x11'0"                   |
| Bedroom          | 3.61m x 3.32m  | 11'10"x10'11"                 |
| Balcony          | 5.3 sq m       | 57.0 sq ft                    |
| APARTMENT A.01-0 | 7.05 F0.000 M  | F/C 0 CO FT                   |
|                  |                | 546.8 SQ FT<br>8' 7" x 6' 11" |
| Kitchen          | 2.60m x 2.10m  |                               |
| Living / Dining  | 5.10m x 3.60m  | 16'9"x11'10"<br>11'10"x10'11" |
| Bedroom          | 3.61m x 3.32m  | 57.0 sq ft                    |
| Balcony          | 5.3 sq m       | 57.0 Sq 11                    |
| APARTMENT A.01-0 | 7.06 50.8 SQ M | 546.8 SQ FT                   |
| Kitchen          | 2.60m x 2.10m  | 8' 7" x 6' 11"                |
| Living / Dining  | 5.10m x 3.60m  | 16'9"x11'10"                  |
| Bedroom          | 3.61m x 3.32m  | 11'10"x10'11"                 |
| Balcony          | 5.3 sq m       | 57.0 sq ft                    |
| APARTMENT A.01-0 | 7.06 51.1 SQ M | 550 SQ FT                     |
| Kitchen          | 3.01m x 2.35m  | 9' 11" x 7' 9"                |
| Living / Dining  | 5.10m x 3.35m  | 16'9"x11'0"                   |
|                  |                |                               |