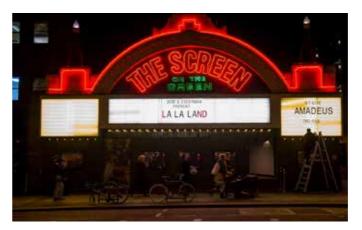

#### The Screen on the Green

A charming independent cinema known for its intimate atmosphere and eclectic film selection. From the latest blockbusters to indie gems, it offers a unique movie-going experience.