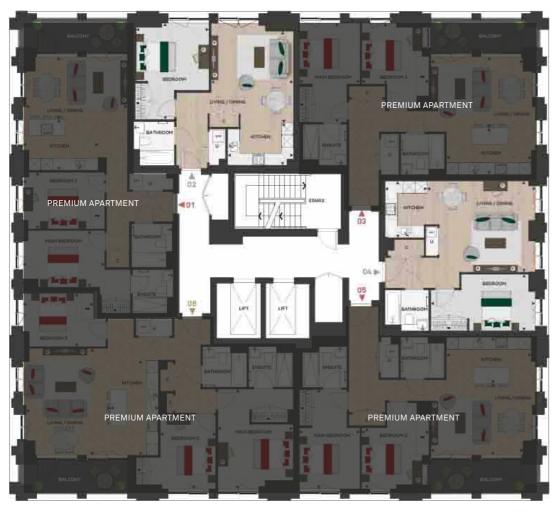

#### Level 01 - 07

550 SQ FT

| Kitchen          | 3.01m x 2.35m  | 9' 11" x 7' 9"                |
|------------------|----------------|-------------------------------|
| Living / Dining  | 5.10m x 3.35m  | 16'9"x11'0"                   |
| Bedroom          | 3.61m x 3.32m  | 11'10"x10'11"                 |
| Balcony          | 5.3 sq m       | 57.0 sq ft                    |
| APARTMENT A.01-0 | 7.02 50.8 SQ M | 546 SQ FT                     |
| Kitchen          | 2.60m x 2.10m  | 8' 7" x 6' 11"                |
| Living / Dining  | 5.10m x 3.60m  | 16'9"x11'10"                  |
| Bedroom          | 3.61m x 3.32m  | 11'10"x10'11"                 |
| Balcony          | 5.3 sq m       | 57.0 sq ft                    |
| APARTMENT A.01-0 | 7.02 E1.1.CO.M | 550 SQ FT                     |
| Kitchen          | 3.01m x 2.35m  | 9' 11" x 7' 9"                |
| Living / Dining  | 5.10m x 3.35m  | 16'9"x11'0"                   |
|                  |                |                               |
| Bedroom          | 3.61m x 3.32m  | 11'10"x10'11"                 |
| Balcony          | 5.3 sq m       | 57.0 sq ft                    |
| APARTMENT A.01-0 | 7.04 51.1 SQ M | 550 SQ FT                     |
| Kitchen          | 3.01m x 2.35m  | 9' 11" x 7' 9"                |
| Living / Dining  | 5.10m x 3.35m  | 16'9"x11'0"                   |
| Bedroom          | 3.61m x 3.32m  | 11'10"x10'11"                 |
| Balcony          | 5.3 sq m       | 57.0 sq ft                    |
| APARTMENT A.01-0 | 7.05 F0.000 M  | F/C 0 CO FT                   |
|                  |                | 546.8 SQ FT<br>8' 7" x 6' 11" |
| Kitchen          | 2.60m x 2.10m  |                               |
| Living / Dining  | 5.10m x 3.60m  | 16'9"x11'10"<br>11'10"x10'11" |
| Bedroom          | 3.61m x 3.32m  | 57.0 sq ft                    |
| Balcony          | 5.3 sq m       | 57.0 Sq 11                    |
| APARTMENT A.01-0 | 7.06 50.8 SQ M | 546.8 SQ FT                   |
| Kitchen          | 2.60m x 2.10m  | 8' 7" x 6' 11"                |
| Living / Dining  | 5.10m x 3.60m  | 16'9"x11'10"                  |
| Bedroom          | 3.61m x 3.32m  | 11'10"x10'11"                 |
| Balcony          | 5.3 sq m       | 57.0 sq ft                    |
| APARTMENT A.01-0 | 7.06 51.1 SQ M | 550 SQ FT                     |
| Kitchen          | 3.01m x 2.35m  | 9' 11" x 7' 9"                |
| Living / Dining  | 5.10m x 3.35m  | 16'9"x11'0"                   |
|                  |                |                               |

3.61m x 3.32m 11'10"x10'11"

5.3 sq m 57.0 sq ft

Premium Specification

**◄►** Measurement Points **C** Cupboard **W** Wardrobe **PW** Provision for Wardrobe

U Utility ⊠ High Units ⊠ Dishwasher AOV Automatic Opening Vent

Floorplans shown for Amber Apartments are for approximate measurements only. Exact layouts and sizes may vary. All measurements may vary within a tolerance of 5%. The dimensions are not intended to be used for carpet sizes, appliance sizes or items of furniture. Furniture layouts are indicative only. Kitchen layout indicative only. Please ask Sales Consultant for further information. All plans are subject to planning. Ground floor layout is subject to change.