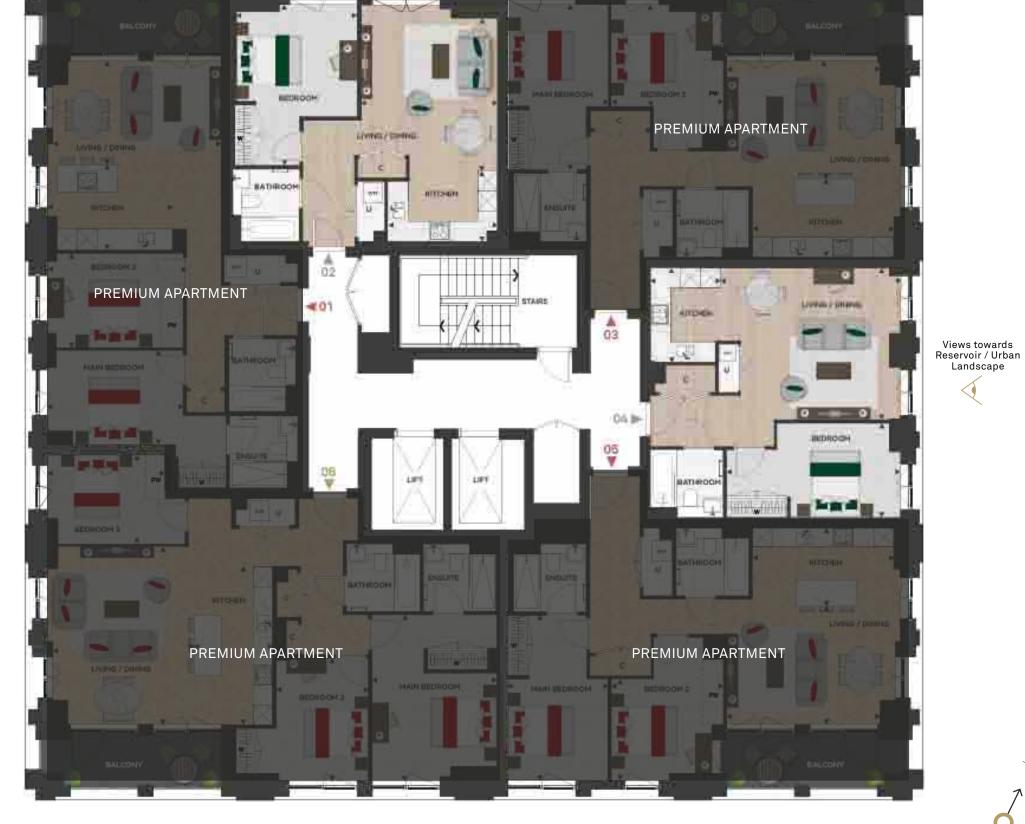

# Views over landscaped gardens

NORTH EAST ELEVATION

**GROUND FLOOR** 

☐ Shared Ownership

Bedroom

Balcony

#### Level 01 - 07

550 SQ FT

| Kitchen          | 3.01m x 2.35m  | 9' 11" x 7' 9"                |
|------------------|----------------|-------------------------------|
| Living / Dining  | 5.10m x 3.35m  | 16'9"x11'0"                   |
| Bedroom          | 3.61m x 3.32m  | 11'10"x10'11"                 |
| Balcony          | 5.3 sq m       | 57.0 sq ft                    |
| APARTMENT A.01-0 | 7.02 50.8 SQ M | 546 SQ FT                     |
| Kitchen          | 2.60m x 2.10m  | 8' 7" x 6' 11"                |
| Living / Dining  | 5.10m x 3.60m  | 16'9"x11'10"                  |
| Bedroom          | 3.61m x 3.32m  | 11'10"x10'11"                 |
| Balcony          | 5.3 sq m       | 57.0 sq ft                    |
| APARTMENT A.01-0 | 7.02 E1.1.CO.M | 550 SQ FT                     |
| Kitchen          | 3.01m x 2.35m  | 9' 11" x 7' 9"                |
| Living / Dining  | 5.10m x 3.35m  | 16'9"x11'0"                   |
|                  |                |                               |
| Bedroom          | 3.61m x 3.32m  | 11'10"x10'11"                 |
| Balcony          | 5.3 sq m       | 57.0 sq ft                    |
| APARTMENT A.01-0 | 7.04 51.1 SQ M | 550 SQ FT                     |
| Kitchen          | 3.01m x 2.35m  | 9' 11" x 7' 9"                |
| Living / Dining  | 5.10m x 3.35m  | 16'9"x11'0"                   |
| Bedroom          | 3.61m x 3.32m  | 11'10"x10'11"                 |
| Balcony          | 5.3 sq m       | 57.0 sq ft                    |
| APARTMENT A.01-0 | 7.05 F0.000 M  | F/C 0 CO FT                   |
|                  |                | 546.8 SQ FT<br>8' 7" x 6' 11" |
| Kitchen          | 2.60m x 2.10m  |                               |
| Living / Dining  | 5.10m x 3.60m  | 16'9"x11'10"<br>11'10"x10'11" |
| Bedroom          | 3.61m x 3.32m  | 57.0 sq ft                    |
| Balcony          | 5.3 sq m       | 57.0 Sq 11                    |
| APARTMENT A.01-0 | 7.06 50.8 SQ M | 546.8 SQ FT                   |
| Kitchen          | 2.60m x 2.10m  | 8' 7" x 6' 11"                |
| Living / Dining  | 5.10m x 3.60m  | 16'9"x11'10"                  |
| Bedroom          | 3.61m x 3.32m  | 11'10"x10'11"                 |
| Balcony          | 5.3 sq m       | 57.0 sq ft                    |
| APARTMENT A.01-0 | 7.06 51.1 SQ M | 550 SQ FT                     |
| Kitchen          | 3.01m x 2.35m  | 9' 11" x 7' 9"                |
| Living / Dining  | 5.10m x 3.35m  | 16'9"x11'0"                   |
|                  |                |                               |

3.61m x 3.32m 11'10"x10'11"

5.3 sq m 57.0 sq ft

Premium Specification

**◄►** Measurement Points **C** Cupboard **W** Wardrobe **PW** Provision for Wardrobe

U Utility ⊠ High Units ⊠ Dishwasher AOV Automatic Opening Vent

Floorplans shown for Amber Apartments are for approximate measurements only. Exact layouts and sizes may vary. All measurements may vary within a tolerance of 5%. The dimensions are not intended to be used for carpet sizes, appliance sizes or items of furniture. Furniture layouts are indicative only. Kitchen layout indicative only. Please ask Sales Consultant for further information. All plans are subject to planning. Ground floor layout is subject to change.

**NORTH EAST ELEVATION** 

**GROUND FLOOR** 

- Services / Plant room
- Bin Store
- ॐ Cycle Store

## Standard Specification Premium Specification ✓ ► Measurement Points C Cupboard W Wardrobe PW Provision for Wardrobe

U Utility ⊠ High Units ⊠ Dishwasher AOV Automatic Opening Vent

Floorplans shown for Amber Apartments are for approximate measurements only. Exact layouts and sizes may vary. All measurements may vary within a tolerance of 5%. The dimensions are not intended to be used for carpet sizes, appliance sizes or items of furniture. Furniture layouts are indicative only. Kitchen layout indicative only. Please ask Sales Consultant for further information. All plans are subject to planning. Ground floor layout is subject to change.