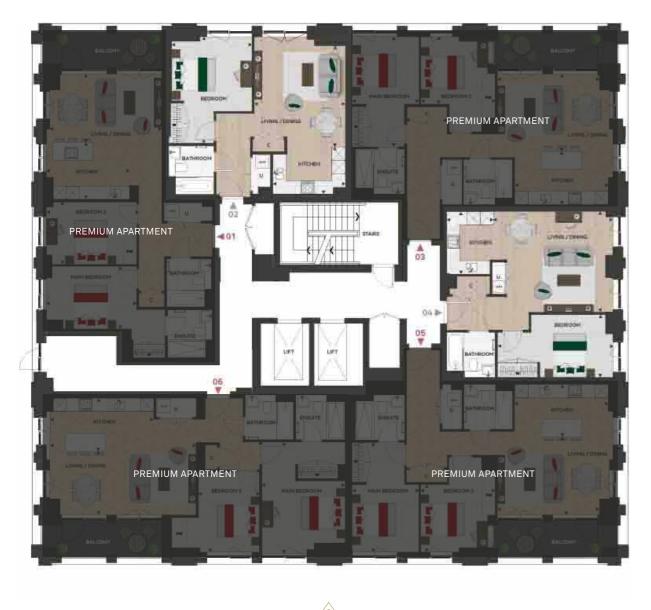

#### Level 01 - 07

550 SQ FT

| Kitchen          | 3.01m x 2.35m  | 9' 11" x 7' 9"                |
|------------------|----------------|-------------------------------|
| Living / Dining  | 5.10m x 3.35m  | 16'9"x11'0"                   |
| Bedroom          | 3.61m x 3.32m  | 11'10"x10'11"                 |
| Balcony          | 5.3 sq m       | 57.0 sq ft                    |
| APARTMENT A.01-0 | 7.02 50.8 SQ M | 546 SQ FT                     |
| Kitchen          | 2.60m x 2.10m  | 8' 7" x 6' 11"                |
| Living / Dining  | 5.10m x 3.60m  | 16'9"x11'10"                  |
| Bedroom          | 3.61m x 3.32m  | 11'10"x10'11"                 |
| Balcony          | 5.3 sq m       | 57.0 sq ft                    |
| APARTMENT A.01-0 | 7.02 E1.1.CO.M | 550 SQ FT                     |
| Kitchen          | 3.01m x 2.35m  | 9' 11" x 7' 9"                |
| Living / Dining  | 5.10m x 3.35m  | 16'9"x11'0"                   |
|                  |                |                               |
| Bedroom          | 3.61m x 3.32m  | 11'10"x10'11"                 |
| Balcony          | 5.3 sq m       | 57.0 sq ft                    |
| APARTMENT A.01-0 | 7.04 51.1 SQ M | 550 SQ FT                     |
| Kitchen          | 3.01m x 2.35m  | 9' 11" x 7' 9"                |
| Living / Dining  | 5.10m x 3.35m  | 16'9"x11'0"                   |
| Bedroom          | 3.61m x 3.32m  | 11'10"x10'11"                 |
| Balcony          | 5.3 sq m       | 57.0 sq ft                    |
| APARTMENT A.01-0 | 7.05 F0.000 M  | F/C 0 CO FT                   |
|                  |                | 546.8 SQ FT<br>8' 7" x 6' 11" |
| Kitchen          | 2.60m x 2.10m  |                               |
| Living / Dining  | 5.10m x 3.60m  | 16'9"x11'10"<br>11'10"x10'11" |
| Bedroom          | 3.61m x 3.32m  | 57.0 sq ft                    |
| Balcony          | 5.3 sq m       | 57.0 Sq 11                    |
| APARTMENT A.01-0 | 7.06 50.8 SQ M | 546.8 SQ FT                   |
| Kitchen          | 2.60m x 2.10m  | 8' 7" x 6' 11"                |
| Living / Dining  | 5.10m x 3.60m  | 16'9"x11'10"                  |
| Bedroom          | 3.61m x 3.32m  | 11'10"x10'11"                 |
| Balcony          | 5.3 sq m       | 57.0 sq ft                    |
| APARTMENT A.01-0 | 7.06 51.1 SQ M | 550 SQ FT                     |
| Kitchen          | 3.01m x 2.35m  | 9' 11" x 7' 9"                |
| Living / Dining  | 5.10m x 3.35m  | 16'9"x11'0"                   |
|                  |                |                               |

3.61m x 3.32m 11'10"x10'11"

5.3 sq m 57.0 sq ft

Premium Specification

**◄►** Measurement Points **C** Cupboard **W** Wardrobe **PW** Provision for Wardrobe

U Utility ⊠ High Units ⊠ Dishwasher AOV Automatic Opening Vent

Floorplans shown for Amber Apartments are for approximate measurements only. Exact layouts and sizes may vary. All measurements may vary within a tolerance of 5%. The dimensions are not intended to be used for carpet sizes, appliance sizes or items of furniture. Furniture layouts are indicative only. Kitchen layout indicative only. Please ask Sales Consultant for further information. All plans are subject to planning. Ground floor layout is subject to change.