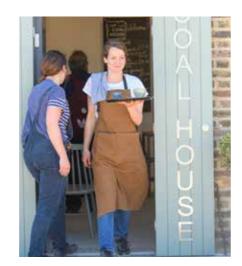

#### The Coal House

Nestled within Woodberry Wetlands, this charming café is set in a beautifully restored Grade II listed building. With indoor seating and a scenic outdoor terrace overlooking the wetlands, it's the perfect spot to relax and enjoy nature.