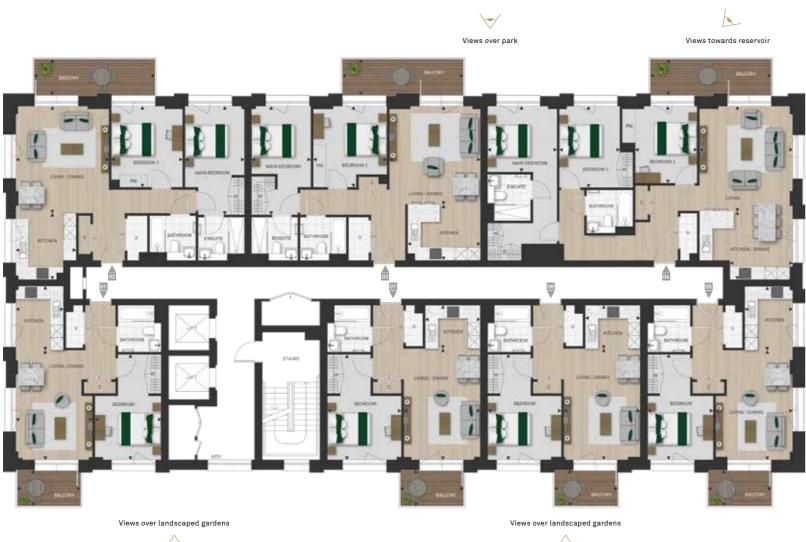

# Views over landscaped gardens

NORTH EAST ELEVATION

**GROUND FLOOR** 

☐ Shared Ownership

Bedroom

Balcony

#### Level 01 - 07

550 SQ FT

| Kitchen          | 3.01m x 2.35m  | 9' 11" x 7' 9"                |
|------------------|----------------|-------------------------------|
| Living / Dining  | 5.10m x 3.35m  | 16'9"x11'0"                   |
| Bedroom          | 3.61m x 3.32m  | 11'10"x10'11"                 |
| Balcony          | 5.3 sq m       | 57.0 sq ft                    |
| APARTMENT A.01-0 | 7.02 50.8 SQ M | 546 SQ FT                     |
| Kitchen          | 2.60m x 2.10m  | 8' 7" x 6' 11"                |
| Living / Dining  | 5.10m x 3.60m  | 16'9"x11'10"                  |
| Bedroom          | 3.61m x 3.32m  | 11'10"x10'11"                 |
| Balcony          | 5.3 sq m       | 57.0 sq ft                    |
| APARTMENT A.01-0 | 7.02 E1.1.CO.M | 550 SQ FT                     |
| Kitchen          | 3.01m x 2.35m  | 9' 11" x 7' 9"                |
| Living / Dining  | 5.10m x 3.35m  | 16'9"x11'0"                   |
|                  |                |                               |
| Bedroom          | 3.61m x 3.32m  | 11'10"x10'11"                 |
| Balcony          | 5.3 sq m       | 57.0 sq ft                    |
| APARTMENT A.01-0 | 7.04 51.1 SQ M | 550 SQ FT                     |
| Kitchen          | 3.01m x 2.35m  | 9' 11" x 7' 9"                |
| Living / Dining  | 5.10m x 3.35m  | 16'9"x11'0"                   |
| Bedroom          | 3.61m x 3.32m  | 11'10"x10'11"                 |
| Balcony          | 5.3 sq m       | 57.0 sq ft                    |
| APARTMENT A.01-0 | 7.05 F0.000 M  | F/C 0 CO FT                   |
|                  |                | 546.8 SQ FT<br>8' 7" x 6' 11" |
| Kitchen          | 2.60m x 2.10m  |                               |
| Living / Dining  | 5.10m x 3.60m  | 16'9"x11'10"<br>11'10"x10'11" |
| Bedroom          | 3.61m x 3.32m  | 57.0 sq ft                    |
| Balcony          | 5.3 sq m       | 57.0 Sq 11                    |
| APARTMENT A.01-0 | 7.06 50.8 SQ M | 546.8 SQ FT                   |
| Kitchen          | 2.60m x 2.10m  | 8' 7" x 6' 11"                |
| Living / Dining  | 5.10m x 3.60m  | 16'9"x11'10"                  |
| Bedroom          | 3.61m x 3.32m  | 11'10"x10'11"                 |
| Balcony          | 5.3 sq m       | 57.0 sq ft                    |
| APARTMENT A.01-0 | 7.06 51.1 SQ M | 550 SQ FT                     |
| Kitchen          | 3.01m x 2.35m  | 9' 11" x 7' 9"                |
| Living / Dining  | 5.10m x 3.35m  | 16'9"x11'0"                   |
|                  |                |                               |

3.61m x 3.32m 11'10"x10'11"

5.3 sq m 57.0 sq ft

Premium Specification

**◄►** Measurement Points **C** Cupboard **W** Wardrobe **PW** Provision for Wardrobe

U Utility ⊠ High Units ⊠ Dishwasher AOV Automatic Opening Vent

Floorplans shown for Amber Apartments are for approximate measurements only. Exact layouts and sizes may vary. All measurements may vary within a tolerance of 5%. The dimensions are not intended to be used for carpet sizes, appliance sizes or items of furniture. Furniture layouts are indicative only. Kitchen layout indicative only. Please ask Sales Consultant for further information. All plans are subject to planning. Ground floor layout is subject to change.