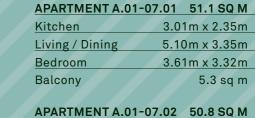

#### Level 01 - 07

550 SQ FT

| Kitchen          | 3.01m x 2.35m  | 9' 11" x 7' 9"                |
|------------------|----------------|-------------------------------|
| Living / Dining  | 5.10m x 3.35m  | 16'9"x11'0"                   |
| Bedroom          | 3.61m x 3.32m  | 11'10"x10'11"                 |
| Balcony          | 5.3 sq m       | 57.0 sq ft                    |
| APARTMENT A.01-0 | 7.02 50.8 SQ M | 546 SQ FT                     |
| Kitchen          | 2.60m x 2.10m  | 8' 7" x 6' 11"                |
| Living / Dining  | 5.10m x 3.60m  | 16'9"x11'10"                  |
| Bedroom          | 3.61m x 3.32m  | 11'10"x10'11"                 |
| Balcony          | 5.3 sq m       | 57.0 sq ft                    |
| APARTMENT A.01-0 | 7.02 E1.1.CO.M | 550 SQ FT                     |
| Kitchen          | 3.01m x 2.35m  | 9' 11" x 7' 9"                |
| Living / Dining  | 5.10m x 3.35m  | 16'9"x11'0"                   |
|                  |                |                               |
| Bedroom          | 3.61m x 3.32m  | 11'10"x10'11"                 |
| Balcony          | 5.3 sq m       | 57.0 sq ft                    |
| APARTMENT A.01-0 | 7.04 51.1 SQ M | 550 SQ FT                     |
| Kitchen          | 3.01m x 2.35m  | 9' 11" x 7' 9"                |
| Living / Dining  | 5.10m x 3.35m  | 16'9"x11'0"                   |
| Bedroom          | 3.61m x 3.32m  | 11'10"x10'11"                 |
| Balcony          | 5.3 sq m       | 57.0 sq ft                    |
| APARTMENT A.01-0 | 7.05 F0.000 M  | F/C 0 CO FT                   |
|                  |                | 546.8 SQ FT<br>8' 7" x 6' 11" |
| Kitchen          | 2.60m x 2.10m  |                               |
| Living / Dining  | 5.10m x 3.60m  | 16'9"x11'10"<br>11'10"x10'11" |
| Bedroom          | 3.61m x 3.32m  | 57.0 sq ft                    |
| Balcony          | 5.3 sq m       | 57.0 Sq 11                    |
| APARTMENT A.01-0 | 7.06 50.8 SQ M | 546.8 SQ FT                   |
| Kitchen          | 2.60m x 2.10m  | 8' 7" x 6' 11"                |
| Living / Dining  | 5.10m x 3.60m  | 16'9"x11'10"                  |
| Bedroom          | 3.61m x 3.32m  | 11'10"x10'11"                 |
| Balcony          | 5.3 sq m       | 57.0 sq ft                    |
| APARTMENT A.01-0 | 7.06 51.1 SQ M | 550 SQ FT                     |
| Kitchen          | 3.01m x 2.35m  | 9' 11" x 7' 9"                |
| Living / Dining  | 5.10m x 3.35m  | 16'9"x11'0"                   |
|                  |                |                               |