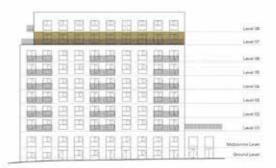

# Views over landscaped gardens

NORTH EAST ELEVATION

**GROUND FLOOR** 

☐ Shared Ownership

Bedroom

Balcony

#### Level 01 - 07

550 SQ FT

| Kitchen          | 3.01m x 2.35m  | 9' 11" x 7' 9"                |
|------------------|----------------|-------------------------------|
| Living / Dining  | 5.10m x 3.35m  | 16'9"x11'0"                   |
| Bedroom          | 3.61m x 3.32m  | 11'10"x10'11"                 |
| Balcony          | 5.3 sq m       | 57.0 sq ft                    |
| APARTMENT A.01-0 | 7.02 50.8 SQ M | 546 SQ FT                     |
| Kitchen          | 2.60m x 2.10m  | 8' 7" x 6' 11"                |
| Living / Dining  | 5.10m x 3.60m  | 16'9"x11'10"                  |
| Bedroom          | 3.61m x 3.32m  | 11'10"x10'11"                 |
| Balcony          | 5.3 sq m       | 57.0 sq ft                    |
| APARTMENT A.01-0 | 7.02 E1.1.CO.M | 550 SQ FT                     |
| Kitchen          | 3.01m x 2.35m  | 9' 11" x 7' 9"                |
| Living / Dining  | 5.10m x 3.35m  | 16'9"x11'0"                   |
|                  |                |                               |
| Bedroom          | 3.61m x 3.32m  | 11'10"x10'11"                 |
| Balcony          | 5.3 sq m       | 57.0 sq ft                    |
| APARTMENT A.01-0 | 7.04 51.1 SQ M | 550 SQ FT                     |
| Kitchen          | 3.01m x 2.35m  | 9' 11" x 7' 9"                |
| Living / Dining  | 5.10m x 3.35m  | 16'9"x11'0"                   |
| Bedroom          | 3.61m x 3.32m  | 11'10"x10'11"                 |
| Balcony          | 5.3 sq m       | 57.0 sq ft                    |
| APARTMENT A.01-0 | 7.05 F0.000 M  | F/C 0 CO FT                   |
|                  |                | 546.8 SQ FT<br>8' 7" x 6' 11" |
| Kitchen          | 2.60m x 2.10m  |                               |
| Living / Dining  | 5.10m x 3.60m  | 16'9"x11'10"<br>11'10"x10'11" |
| Bedroom          | 3.61m x 3.32m  | 57.0 sq ft                    |
| Balcony          | 5.3 sq m       | 57.0 Sq 11                    |
| APARTMENT A.01-0 | 7.06 50.8 SQ M | 546.8 SQ FT                   |
| Kitchen          | 2.60m x 2.10m  | 8' 7" x 6' 11"                |
| Living / Dining  | 5.10m x 3.60m  | 16'9"x11'10"                  |
| Bedroom          | 3.61m x 3.32m  | 11'10"x10'11"                 |
| Balcony          | 5.3 sq m       | 57.0 sq ft                    |
| APARTMENT A.01-0 | 7.06 51.1 SQ M | 550 SQ FT                     |
| Kitchen          | 3.01m x 2.35m  | 9' 11" x 7' 9"                |
| Living / Dining  | 5.10m x 3.35m  | 16'9"x11'0"                   |
|                  |                |                               |