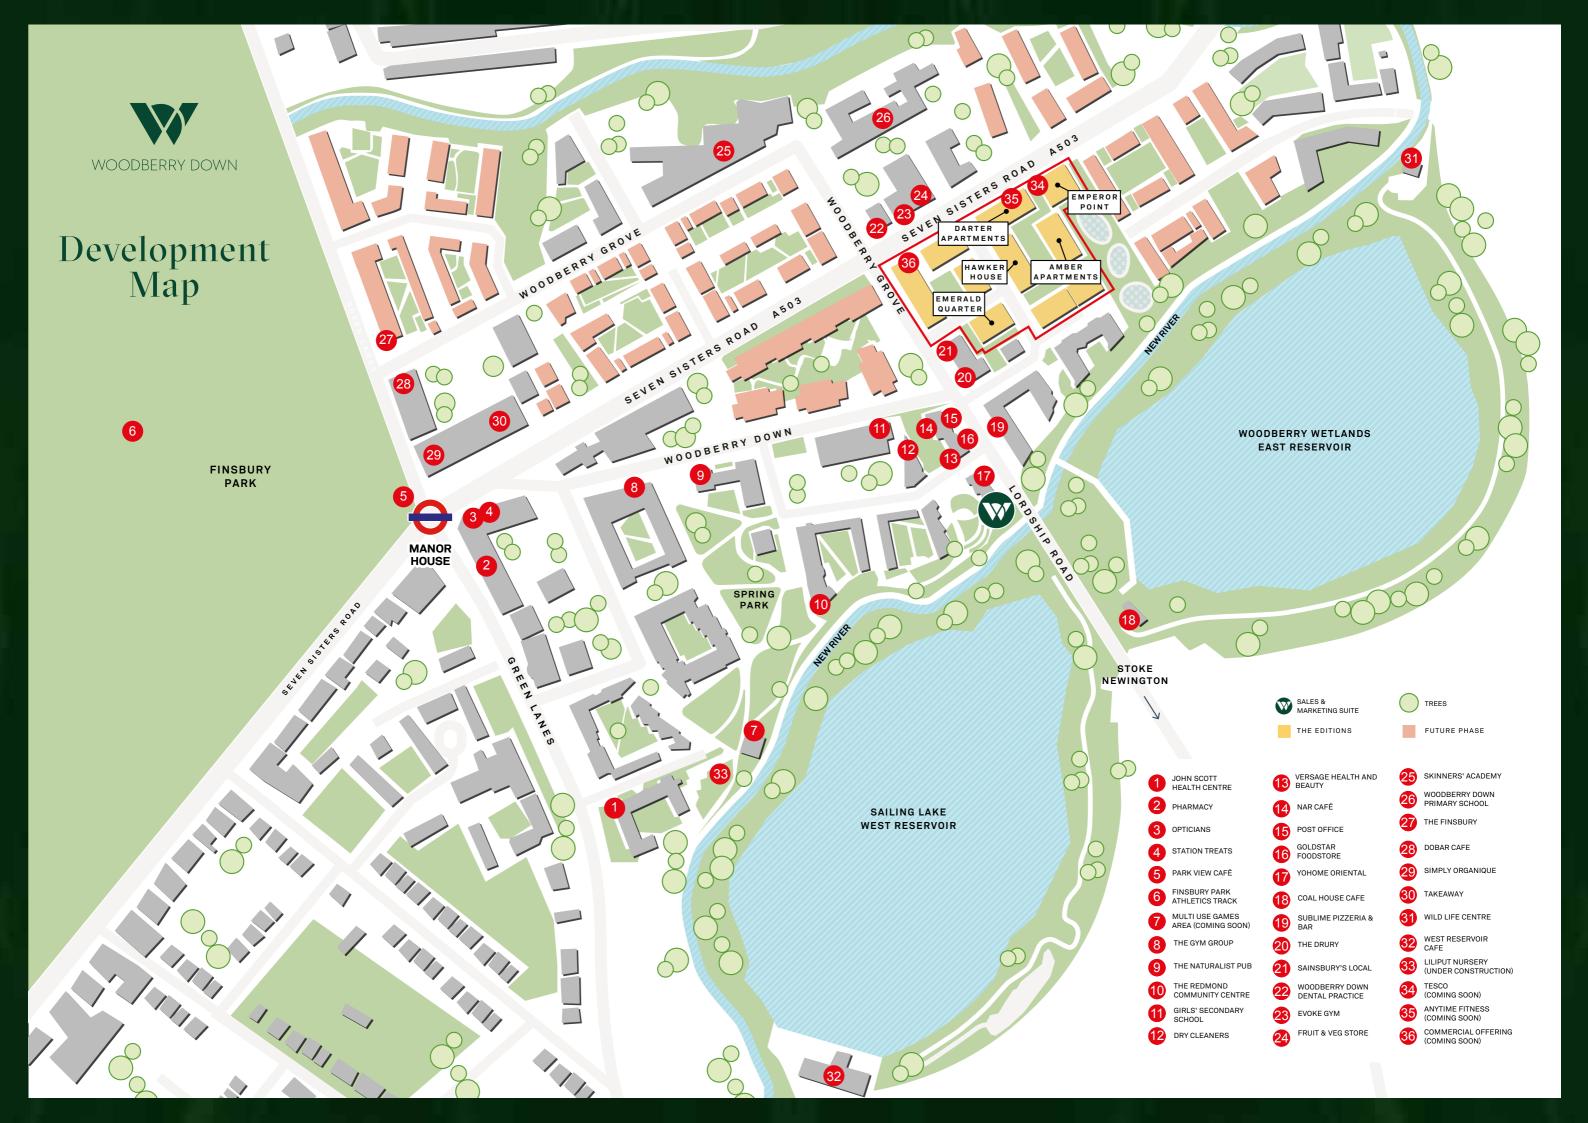

AL
9 MINUTES

STRATFORD 21 MINUTES

CANARY WHARF 28 MINUTES



KNIGHTSBRIDGE

23 MINUTES

GREEN PARK
13 MINUTES

LIVERPOOL STREET
14 MINUTES

BANK
17 MINUTES

LONDON BRIDGE
19 MINUTES

KING'S CROSS /ST. PANCRAS INTL

6 MINUTES

OXFORD CIRCUS

11 MINUTES





London's universities are the envy of the world and a magnet for students from many different countries. It's very easy to reach them from your Woodberry Down home.





## Journeys from Manor House station

University of the Arts London 10 - 15 mins Central St. Martin's University 10 - 15 mins University of Westminster 10 - 15 mins University College London 10 - 15 mins London School of Economics 10 - 15 mins Royal Academy of Music 10 - 15 mins Imperial College London 20 - 25 mins King's College London 20 - 25 mins





















# WOODBERRY I J



#### The Gym Group

With no contract memberships starting from just £21.99 a month, and plenty of state-of-the-art equipment, The Gym Group London Manor House is fantastic value for money.



#### Relax & Unwind

Located in Emperor Point, you can unwind with a game of pool. Whether you're aiming to win or just enjoying the game, it's the perfect way to de-stress.



28

#### Concierge

24-hour concierge service, ensuring assistance is always available whenever you need it. Receiving packages, arranging services, or simply seeking help with everyday tasks, our friendly and professional concierge team is here



#### **Screening Room**

Woodberry Down features a cozy and modern screening room where you can unwind and enjoy your favorite movies. Whether you're in the mood