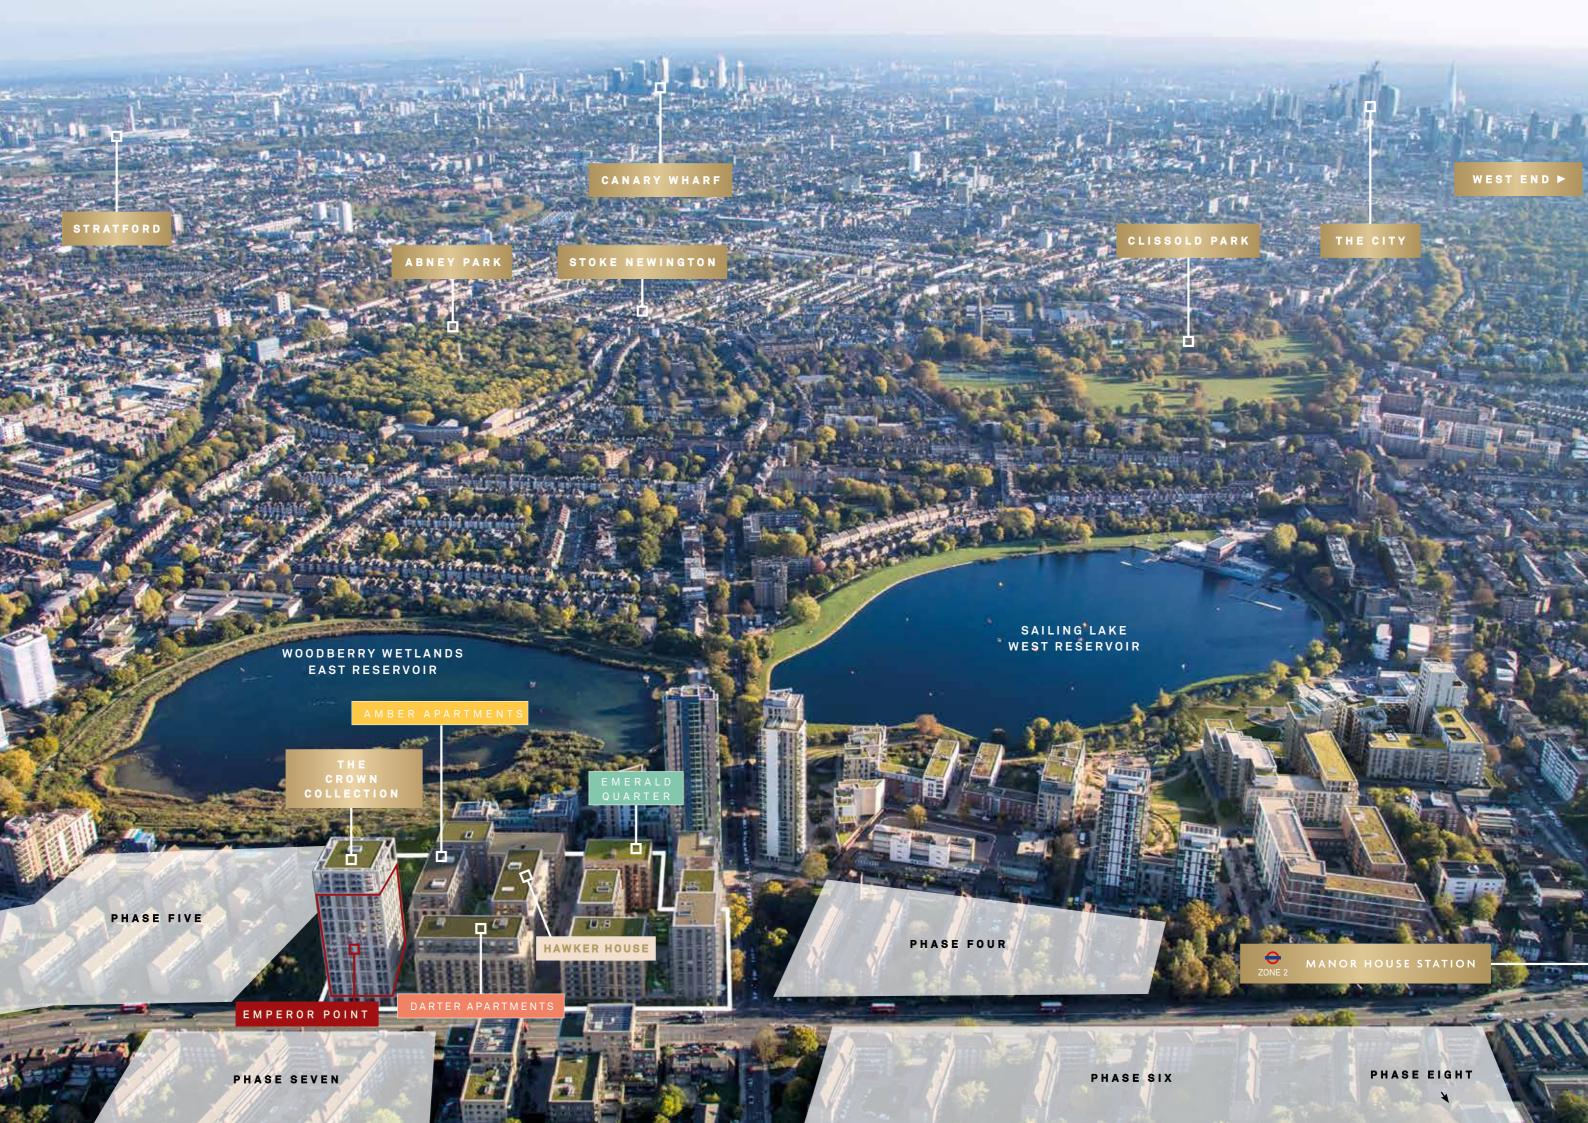

A signature collection in the heart of Woodberry Down

Zone 2

Manor House Underground Station located on site

18

Universities within a 30 minute public transport commute

6 minutes\*

To Kings Cross St. Pancras

Multi-Award Winning

Development

Phase 3 of a

30

year regeneration project

2,300

homes built to date within this thriving community

Acres of open water

#### EDITIONS COLLECTION

London is at your fingertips from Woodberry
Down, with multiple transport options including
walking, tube, rail, bus, or bike. Manor House
station, conveniently located in Zone 2, offers
swift connections—just 6 minutes to King's
Cross, 11 minutes to Bond Street, and
17 minutes to the City. The Piccadilly Line
provides 24-hour Night Tube services on Fridays
and Saturdays. Plus, with King's Cross and St
Pancras International close by, destinations like
Paris, Brussels, Amsterdam, and the south of
France are just a seamless train journey away.

# GOING PLACES

**BOND STREET** 

11 MINUTES

MANOR HOUSE STATION

FINSBURY PARK 2 MINUTES

HIGHBURY & ISLINGTON
4 MINUTES

HACKNEY CENTRAL
9 MINUTES

STRATFORD 21 MINUTES

CANARY WHARF 28 MINUTES

KNIGHTSBRIDGE

23 MINUTES

GREEN PARK
13 MINUTES

LIVERPOOL STREET
14 MINUTES

BANK
17 MINUTES

LONDON BRIDGE
19 MINUTES

KING'S CROSS /ST. PANCRAS INTL

6 MINUTES

OXFORD CIRCUS

11 MINUTES

London's universities are the envy of the world and a magnet for students from many different countries. It's very easy to reach them from your Woodberry Down home.