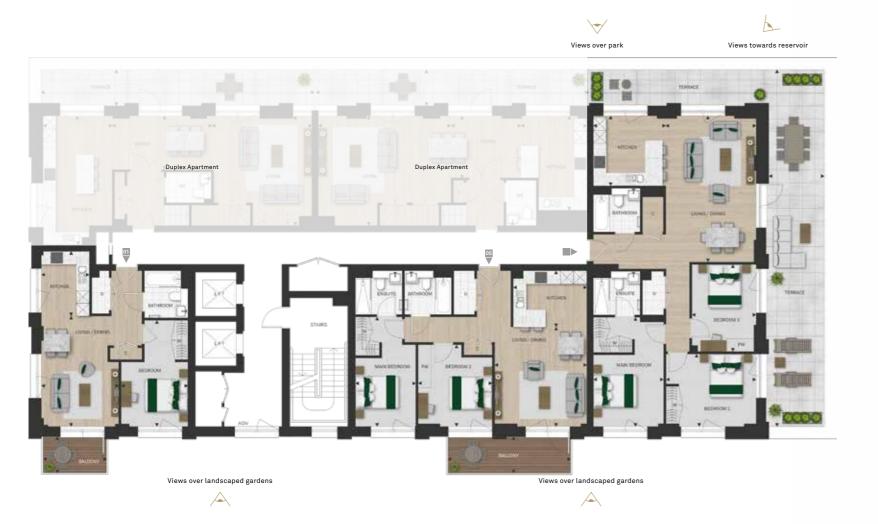

# Views over landscaped gardens

NORTH EAST ELEVATION

**GROUND FLOOR** 

☐ Shared Ownership

Bedroom

Balcony

#### Level 01 - 07

550 SQ FT

| Kitchen          | 3.01m x 2.35m  | 9' 11" x 7' 9"                |
|------------------|----------------|-------------------------------|
| Living / Dining  | 5.10m x 3.35m  | 16'9"x11'0"                   |
| Bedroom          | 3.61m x 3.32m  | 11'10"x10'11"                 |
| Balcony          | 5.3 sq m       | 57.0 sq ft                    |
| APARTMENT A.01-0 | 7.02 50.8 SQ M | 546 SQ FT                     |
| Kitchen          | 2.60m x 2.10m  | 8' 7" x 6' 11"                |
| Living / Dining  | 5.10m x 3.60m  | 16'9"x11'10"                  |
| Bedroom          | 3.61m x 3.32m  | 11'10"x10'11"                 |
| Balcony          | 5.3 sq m       | 57.0 sq ft                    |
| APARTMENT A.01-0 | 7.02 E1.1.CO.M | 550 SQ FT                     |
| Kitchen          | 3.01m x 2.35m  | 9' 11" x 7' 9"                |
| Living / Dining  | 5.10m x 3.35m  | 16'9"x11'0"                   |
|                  |                |                               |
| Bedroom          | 3.61m x 3.32m  | 11'10"x10'11"                 |
| Balcony          | 5.3 sq m       | 57.0 sq ft                    |
| APARTMENT A.01-0 | 7.04 51.1 SQ M | 550 SQ FT                     |
| Kitchen          | 3.01m x 2.35m  | 9' 11" x 7' 9"                |
| Living / Dining  | 5.10m x 3.35m  | 16'9"x11'0"                   |
| Bedroom          | 3.61m x 3.32m  | 11'10"x10'11"                 |
| Balcony          | 5.3 sq m       | 57.0 sq ft                    |
| APARTMENT A.01-0 | 7.05 F0.000 M  | F/C 0 CO FT                   |
|                  |                | 546.8 SQ FT<br>8' 7" x 6' 11" |
| Kitchen          | 2.60m x 2.10m  |                               |
| Living / Dining  | 5.10m x 3.60m  | 16'9"x11'10"<br>11'10"x10'11" |
| Bedroom          | 3.61m x 3.32m  | 57.0 sq ft                    |
| Balcony          | 5.3 sq m       | 57.0 Sq 11                    |
| APARTMENT A.01-0 | 7.06 50.8 SQ M | 546.8 SQ FT                   |
| Kitchen          | 2.60m x 2.10m  | 8' 7" x 6' 11"                |
| Living / Dining  | 5.10m x 3.60m  | 16'9"x11'10"                  |
| Bedroom          | 3.61m x 3.32m  | 11'10"x10'11"                 |
| Balcony          | 5.3 sq m       | 57.0 sq ft                    |
| APARTMENT A.01-0 | 7.06 51.1 SQ M | 550 SQ FT                     |
| Kitchen          | 3.01m x 2.35m  | 9' 11" x 7' 9"                |
| Living / Dining  | 5.10m x 3.35m  | 16'9"x11'0"                   |
|                  |                |                               |

3.61m x 3.32m 11'10"x10'11"

5.3 sq m 57.0 sq ft

Premium Specification

**◄►** Measurement Points **C** Cupboard **W** Wardrobe **PW** Provision for Wardrobe

U Utility ⊠ High Units ⊠ Dishwasher AOV Automatic Opening Vent