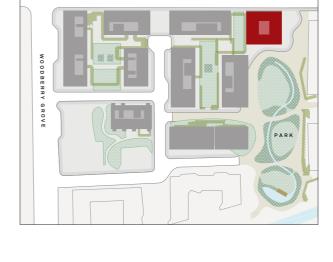

A signature collection in the heart of Woodberry Down

Zone 2

Manor House Underground Station located on site

18

Universities within a 30 minute public transport commute

6 minutes\*

To Kings Cross St. Pancras

# WOODBERRY I J

#### EMERALD QUARTER