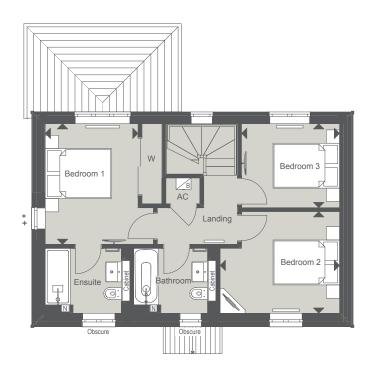

## 109 sq m 1181 sq ft

| Bedroom 1 | 3.63m x 2.79m | 11'11" x 9'2" |
|-----------|---------------|---------------|
| Bedroom 2 | 3.59m x 3.05m | 11'9" x 10'0" |
| Bedroom 3 | 2.95m x 2.53m | 9′8″ x 8′3″   |

#### Details of parking arrangements are available via the Sales Consultant. \*No side windows to plot 46. \*No side window to plot 48. \*\* Porch varies between plots.

(h) Denotes Handed Plot ◀► Measurement Points ⊠ Tall Units C Cupboard W Wardrobe B Boiler WD Space and plumbing for Washer/Dryer N Niche AC Airing Cupboard