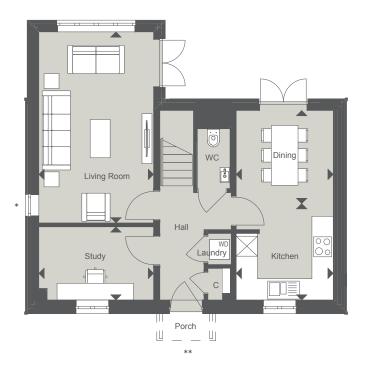

### **GROUND FLOOR**

| Kitchen     | 2.92m x 2.90m | 9'7" x 9'6"    |
|-------------|---------------|----------------|
| Dining      | 2.92m x 2.80m | 9'7" x 9'2"    |
| Living Room | 5.74m x 3.45m | 18'10" x 11'4" |
| Study       | 3.45m x 2.20m | 11′4″ x 7′3″   |

#### Details of parking arrangements are available via the Sales Consultant. \*No side windows to plot 46. \*No side window to plot 48. \*\* Porch varies between plots.

(h) Denotes Handed Plot ◀► Measurement Points ⊠ Tall Units C Cupboard W Wardrobe B Boiler WD Space and plumbing for Washer/Dryer N Niche AC Airing Cupboard