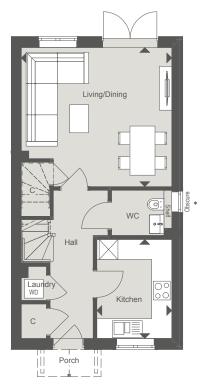

## GROUND FLOOR

| Kitchen       | 3.17m x 2.39m | 10'5" x 7'10" |
|---------------|---------------|---------------|
| Living/Dining | 4.81m x 4.44m | 15′9″ x 14′7″ |

Details of parking arrangements are available via the Sales Consultant.
\*No window to plots 56 & 57.