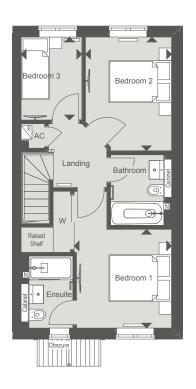

#### FIRST FLOOR

| Bedroom 1 | 3.15m x 3.11m | 10'4" x 10'3" |
|-----------|---------------|---------------|
| Bedroom 2 | 3.63m x 2.75m | 11'11" x 9'0" |
| Bedroom 3 | 2.65m x 1.94m | 8′8″ x 6′4″   |