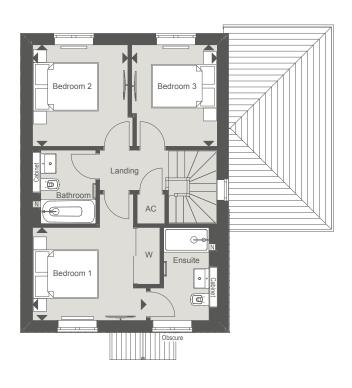

## THE DICKINSON

3 BEDROOM HOME | PLOTS 20(h) & 21

97 sq m 1051 sq ft

| FIRST F | LOOR |
|---------|------|
|---------|------|

| Bedroom 1 | 3.51m x 2.87m | 11′6″ x 9′5″ |
|-----------|---------------|--------------|
| Bedroom 2 | 3.13m x 2.94m | 10'3" x 9'8" |
| Bedroom 3 | 3.13m x 2.64m | 10'3" x 8'8" |

## Details of parking arrangements are available via the Sales Consultant. \*Car port to plot 21 only.

(h) Denotes Handed Plot ◀► Measurement Points 🖾 Tall Units C Cupboard W Wardrobe B Boiler WM Space and plumbing for Washing Machine TD Space for Tumble Dryer N Niche AC Airing Cupboard