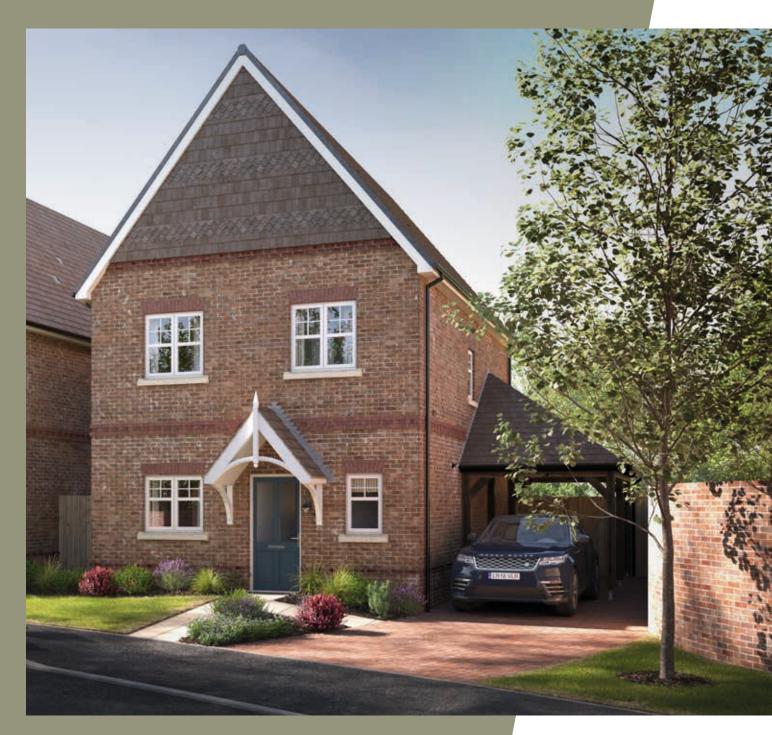

## THE SPRINGMEAD COLLECTION

THE DICKINSON 3 BEDROOM HOME | PLOTS 20(h) & 21

## THE DICKINSON

3 BEDROOM HOME | PLOTS 20(h) & 21

97 sq m 1051 sq ft

| FIRST F | LOOR |
|---------|------|
|---------|------|

| Bedroom 1 | 3.51m x 2.87m | 11′6″ x 9′5″ |
|-----------|---------------|--------------|
| Bedroom 2 | 3.13m x 2.94m | 10'3" x 9'8" |
| Bedroom 3 | 3.13m x 2.64m | 10'3" x 8'8" |

CGI is indicative only and representative of plot 21. Floorplans are for approximate measurements only. Exact layouts and dimensions may vary between individual homes. All measurements may vary within a tolerance of 5%. The dimensions are not intended to be used for carpet sizes, appliance sizes or items of furniture. Furniture and electrical layouts are indicative only. Kitchen layout subject to change PV panels are indicative only and subject to change. Please ask a Sales Consultant for further information.