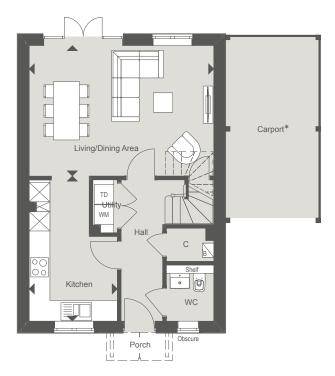

## Details of parking arrangements are available via the Sales Consultant. \*Car port to plot 21 only.

(h) Denotes Handed Plot ◀► Measurement Points 🖾 Tall Units C Cupboard W Wardrobe B Boiler WM Space and plumbing for Washing Machine TD Space for Tumble Dryer N Niche AC Airing Cupboard

## **GROUND FLOOR**

| Kitchen       | 4.36m x 2.72m | 14′4″ x 8′11″ |
|---------------|---------------|---------------|
| Living/Dining | 5.70m x 4.03m | 18′8″ x 13′3″ |