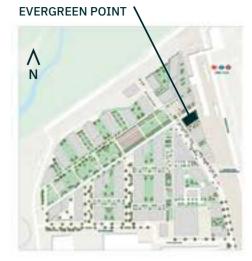

### Evergreen Point

Evergreen Point is the first building to launch at TwelveTrees Park and comprises of studios, 1, 2 and 3 bedroom apartments, all individually designed to meet the high Berkeley quality standards.

- Evergreen Point
- 2 TwelveTrees Park
- 3 Science Garden
- 4 Community Garden
- 5 Public square leading to West Ham Station
- 6 Station connection
- 7 The hub
- Office building
- Office/workshop
- 10 East London Science School