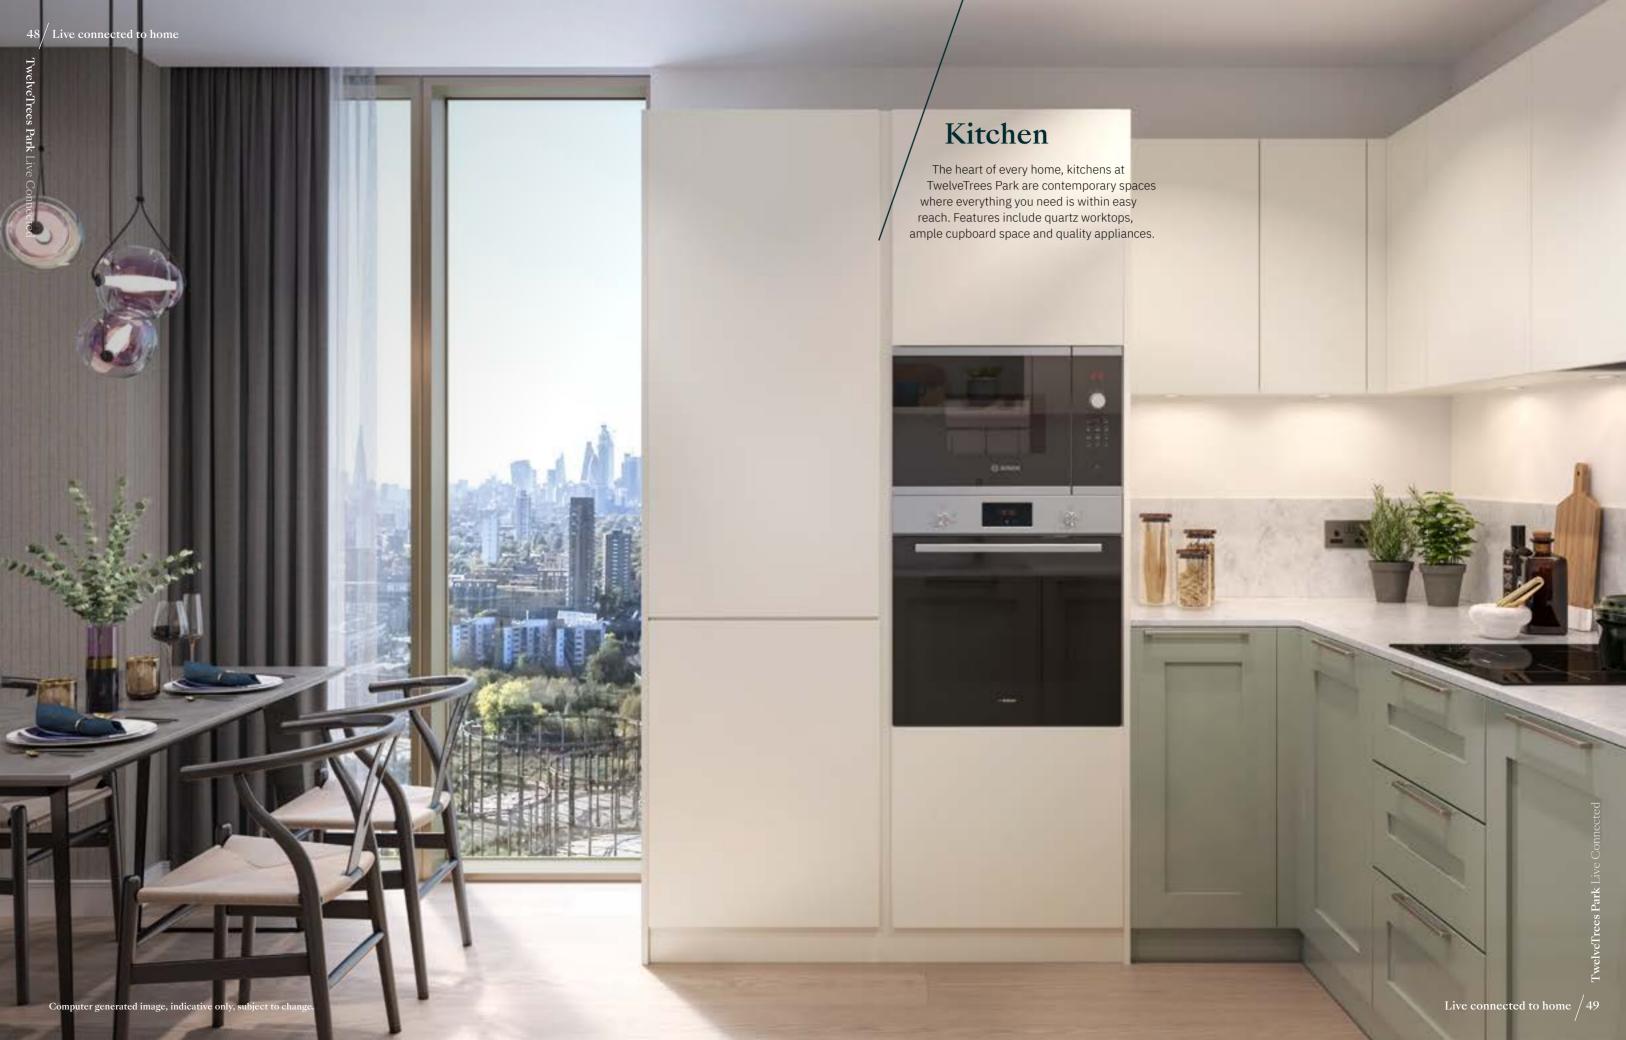

### Kitchens

- / Bespoke design kitchens in a choice of finish combinations\*
- / Custom designed cupboards including concealed refuse and recycling storage
- / All worktops and splashbacks in Quartz
- / Stainless steel sink featuring single-lever mixer tap set in stainless steel
- / Bosch integrated stainless steel oven\*
- / Bosch integrated microwave oven in two and three bedroom apartments\*
- / Bosch touch-control induction hob\*
- / Cooker hood (built-in)
- / Bosch fully integrated multifunction dishwasher\*
- / Bosch integrated fridge freezer. Suites have integrated undercounter fridge with ice box.\*
- / Engineered flooring in a choice of colour palettes (colour palettes cannot be combined)
- / LED lighting underneath wall-mounted cupboards