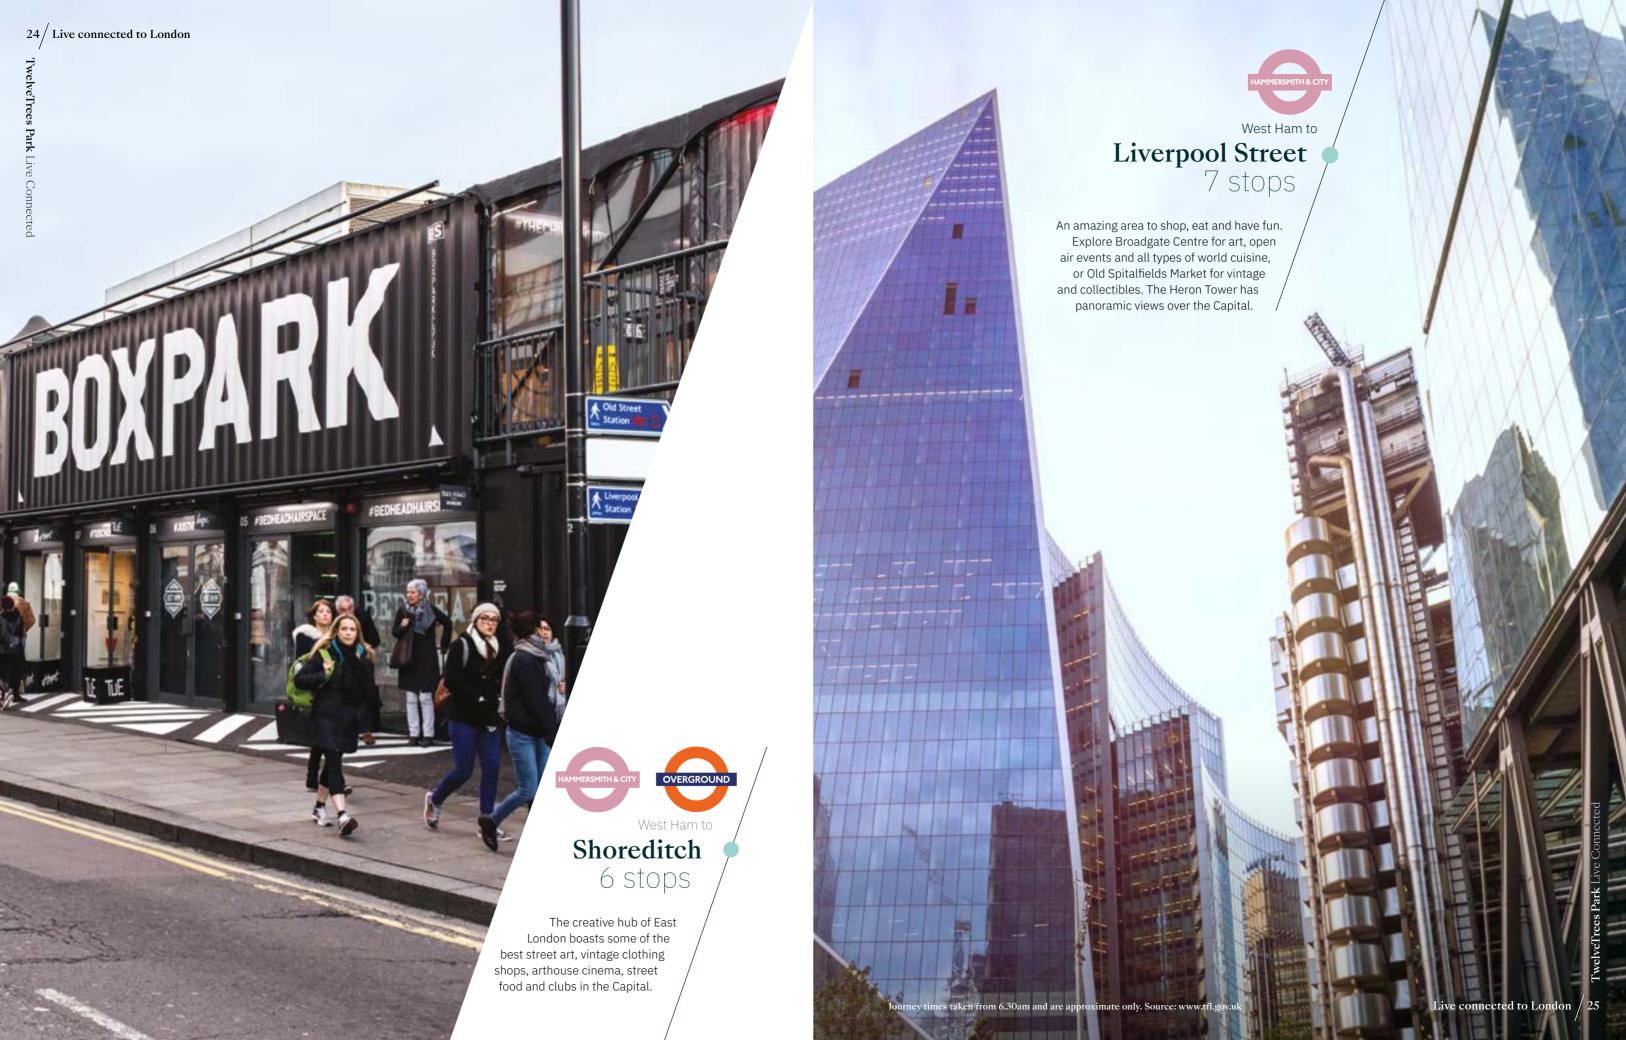

# Old Street (Tech City) 9 stops

The focus of IT and tech in the Capital, this major business centre also has a popular entertainment and nightlife scene.