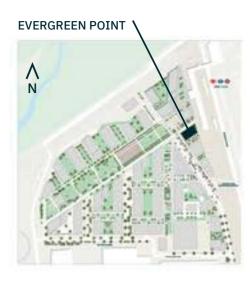

### Evergreen Point

Evergreen Point is the first building to launch at TwelveTrees Park and comprises of studios, 1, 2 and 3 bedroom apartments, all individually designed to meet the high Berkeley quality standards.

- Evergreen Point
- 2 TwelveTrees Park
- 3 Science Garden
- 4 Community Garden
- 5 Public square leading to West Ham Station
- 6 Station connection
- 7 The hub
- Office building
- Office/workshop
- 10 East London Science School