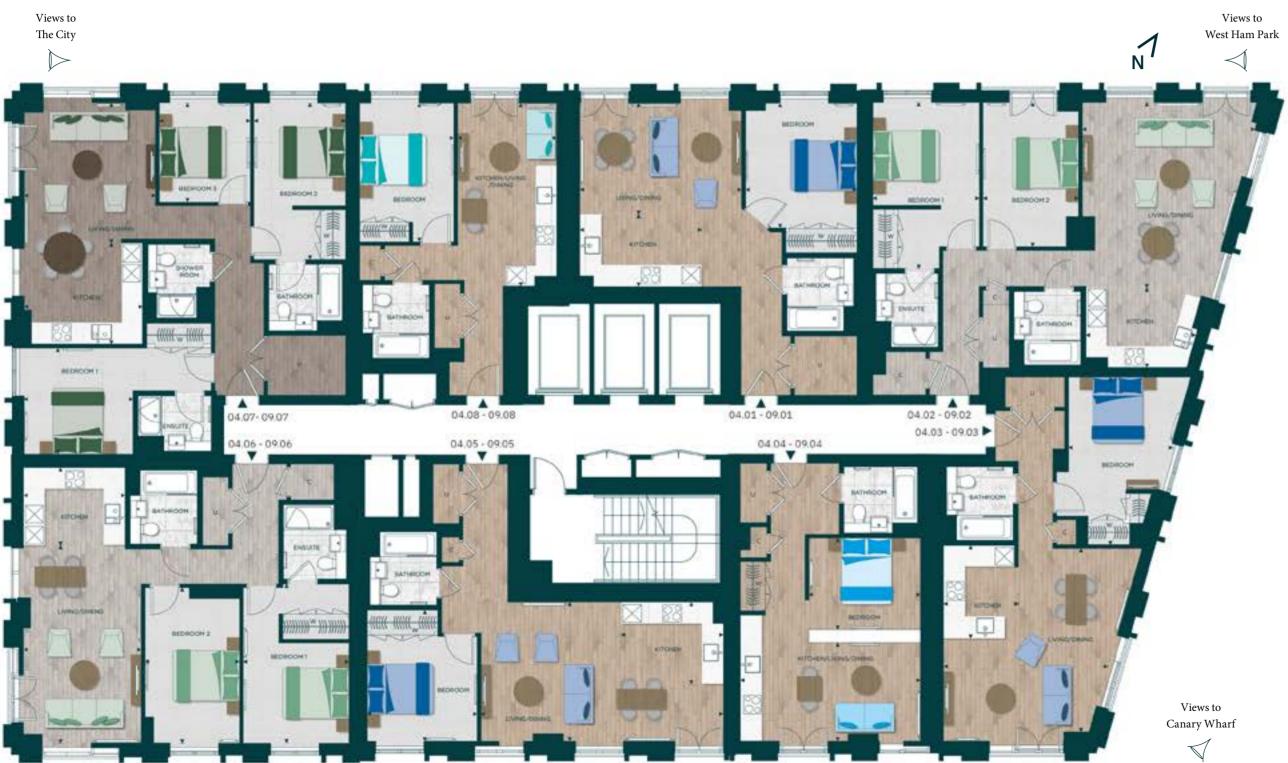

# FLOORPLATES Floors 04-09

| Apartments | 04.01 | - 09.01 |
|------------|-------|---------|
|            |       |         |

| 57.3 sq m | 616 sq ft |
|-----------|-----------|
|           |           |

# Apartments 04.02 - 09.02

| 86.8 | sa m | 934 sq |
|------|------|--------|

# Apartments 04.03 - 09.03

| 59.9 sq m | 644 | sq | ft |
|-----------|-----|----|----|
|-----------|-----|----|----|

# Apartments 04.04 - 09.04

| 45.0 sa | m | 484 sa f |
|---------|---|----------|

# Apartments 04.05 - 09.05

| 8.6 sq | m | 630 9 | a i | ft |
|--------|---|-------|-----|----|

# Apartments 04.06 - 09.06

| •         |       |     |
|-----------|-------|-----|
| 00 0 ca m | 0.6.1 | ~ ~ |

# Apartments 04.07 - 09.07

| 94.6 sa | m | 1.018 sa |
|---------|---|----------|

# Apartments 04.08 - 09.08

| 44.2 sa m | 476 sa f |
|-----------|----------|