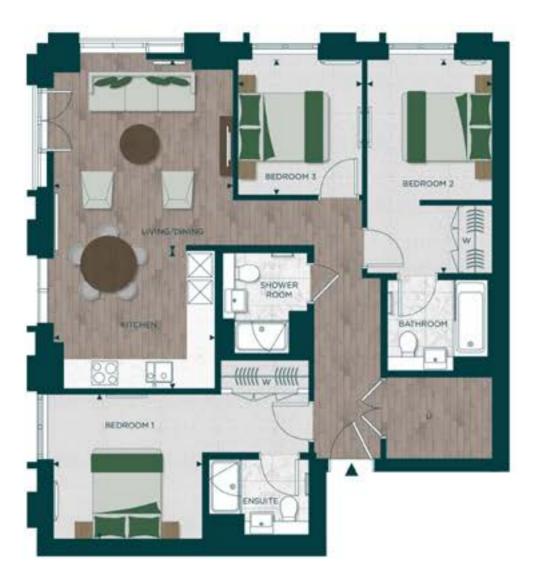

# FLOORPLATES Floors 04-09

| Apartments | 04.01 | - 09.01 |
|------------|-------|---------|
|            |       |         |

| 57.3 sq m | 616 sq ft |
|-----------|-----------|
|           |           |

# Apartments 04.02 - 09.02

| 86.8 | sa m | 934 sq |
|------|------|--------|

# Apartments 04.03 - 09.03

| 59.9 sq m | 644 | sq | ft |
|-----------|-----|----|----|
|-----------|-----|----|----|

# Apartments 04.04 - 09.04

| 45.0 sa | m | 484 sa f |
|---------|---|----------|

# Apartments 04.05 - 09.05

| 8.6 sq | m | 630 9 | a i | ft |
|--------|---|-------|-----|----|

# Apartments 04.06 - 09.06

| •         |       |     |
|-----------|-------|-----|
| 00 0 ca m | 0.6.1 | ~ ~ |

# Apartments 04.07 - 09.07

| 94.6 sa | m | 1.018 sa |
|---------|---|----------|

# Apartments 04.08 - 09.08

| 44.2 sa m | 476 sa f |
|-----------|----------|

# Key

### Frannatian Suites

# 1 Bedroom Apartments

### 2 Bedroom Apartments