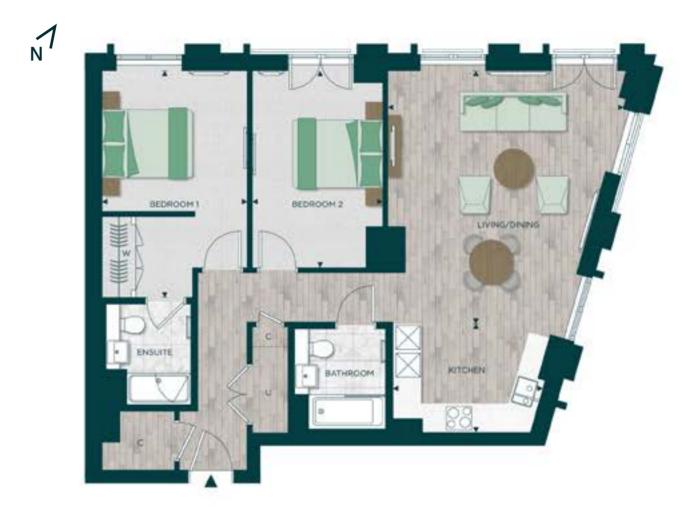

| Total Area    | 80.0 sq m     | 861 sq ft     |
|---------------|---------------|---------------|
| Kitchen       | 3.05m x 2.44m | 10'0" x 8'0"  |
| Living/Dining | 3.53m x 5.80m | 11'6" x 19'0" |
| Bedroom 1     | 3.16m x 4.76m | 10'4" x 15'7" |
| Bedroom 2     | 2.83m x 4.65m | 9'3" x 15'3"  |

# Floors Floor 32 Floor 31 Floor 30 Floor 30 Floor 20 Floor 28 Floor 27 Floor 26 Floor 25 Floor 25 Floor 29 Floor 29 Floor 20 Floor 19 Floor 10 Flo

| Гotal Area   | 82.6 sq m     | 889 sq ft     |
|--------------|---------------|---------------|
| Kitchen      | 3.09m x 2.44m | 10'1" x 8'0"  |
| iving/Dining | 3.74m x 5.80m | 12'3" x 19'0" |
| Bedroom 1    | 3.16m x 4.75m | 10'4" x 15'7" |
| Bedroom 2    | 2.90m x 4.75m | 9'6" x 15'7"  |

# Three Bedroom Apartment

Floors: 04-31 **Apartments:** 04-07 to 09-07,

10-06 to 31-06

Total Area

Living/Dining

Bedroom 1

Bedroom 2

Bedroom 3

94.6 sq m

3.58m x 3.14m

3.96m x 4.13m

3.28m x 3.21m

2.75m x 4.71m

2.75m x 3.00m

1,018 sq ft 11'8" x 10'2"

12'11" x 13'6"

10'9" x 10'6"

9'0" x 15'5"

9'0" x 9'10"