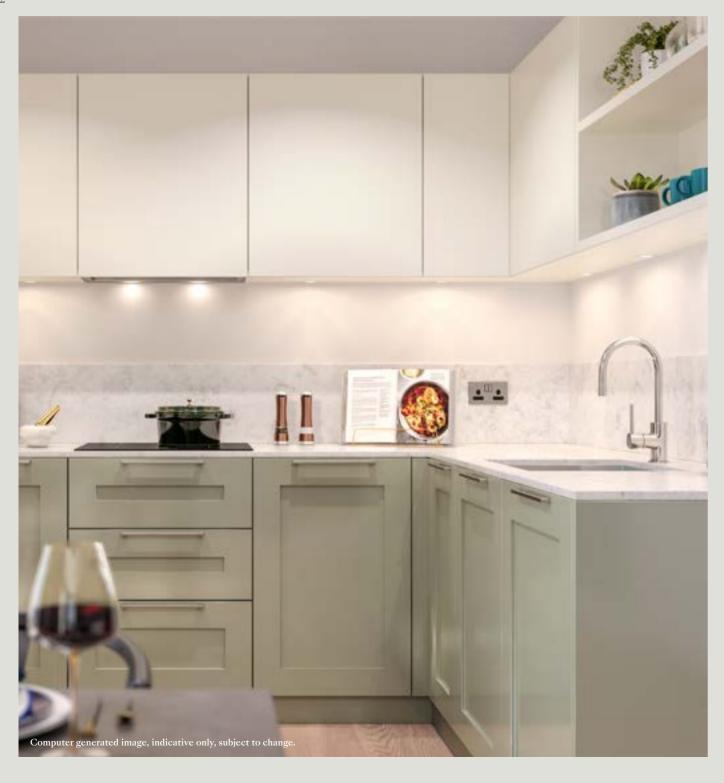

# Sage

Lighter tones of sage and off-white are paired with stainless chrome feature handles. Bathrooms are finished with handmade-effect ceramic wall tiles over the vanity unit and feature a convenient recessed niche in the bath area.

# Sage

Panelled base cabinet doors in sage green perfectly complement flush wall-mounted cabinets in off-white.
The result is calming, airy and fresh.