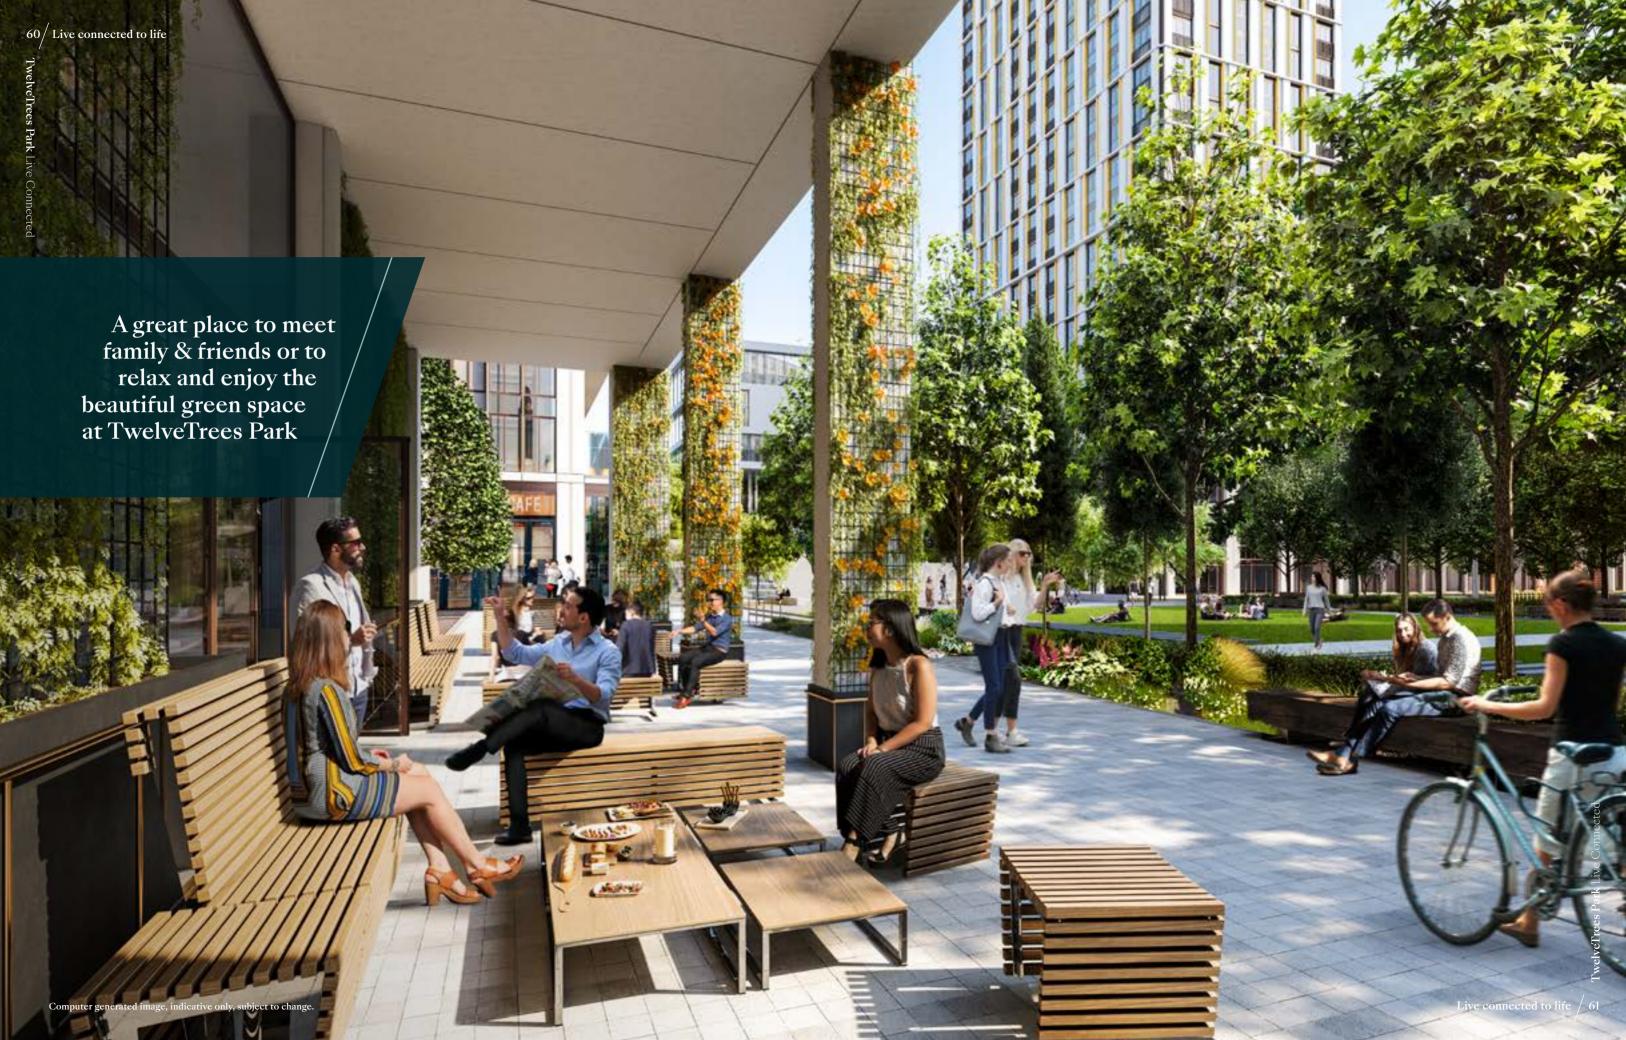

A stroll around TwelveTrees Park is an adventure. Follow the line of trees that form the spine of the park, along winding pathways past undulating lawns, flower beds and cooling water features, through woodland, an orchard and a sensory garden. Sit for a while on a shaded bench, or head to the games area for some vigorous fresh-air activity.

In Central Square, low-level

flower beds and amazing sculptures frame a wide paved area where you will find seasonal markets, coffee stalls and street food vendors.

The most dramatic views across the park are from the Viewing Terrace – banked seating steps, softened by well-chosen planting and cascading water, that rise above the Piazza.

03 The Piazza is the focal point

of community activities such as festivals and film screenings. Waterjets that rise from granite paving form an exciting centrepiece.

Two double rows of trees line the lawns of TwelveTrees Park, where extensive sports and games areas provide play opportunities for all.