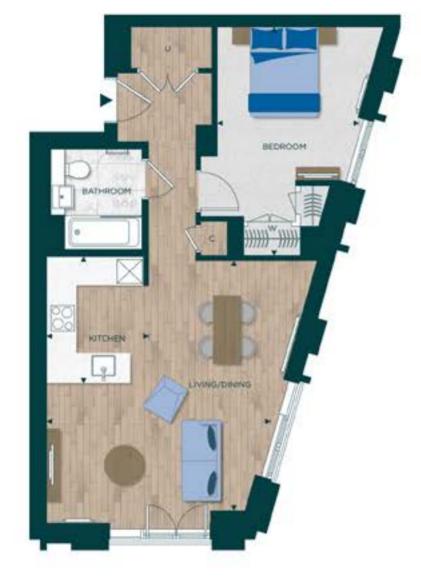

# Three Bedroom Apartment

Floors: 04-31 **Apartments:** 04-07 to 09-07,

10-06 to 31-06

Total Area

Living/Dining

Bedroom 1

Bedroom 2

Bedroom 3

Kitchen

| $\mathbf{F}1$ | OOre |  |
|---------------|------|--|

| F 10018  |  |  |  |
|----------|--|--|--|
| Floor 32 |  |  |  |
| Floor 31 |  |  |  |
| Floor 30 |  |  |  |
| Floor 29 |  |  |  |
| Floor 28 |  |  |  |
| Floor 27 |  |  |  |
| Floor 26 |  |  |  |
| Floor 25 |  |  |  |
| Floor 24 |  |  |  |
| Floor 23 |  |  |  |
| Floor 22 |  |  |  |
| Floor 21 |  |  |  |
| Floor 20 |  |  |  |
| Floor 19 |  |  |  |
| Floor 18 |  |  |  |
| Floor 17 |  |  |  |
| Floor 16 |  |  |  |
| Floor 15 |  |  |  |
| Floor 14 |  |  |  |
| Floor 13 |  |  |  |
| Floor 12 |  |  |  |
| Floor 11 |  |  |  |
| Floor 10 |  |  |  |
| Floor 09 |  |  |  |
| Floor 08 |  |  |  |
| F1001 08 |  |  |  |

- Measurement Points
- C Cupboard U Utility Cupboard

W Wardrobe

### Floorplate

Floor 04 Shown

Floorplans shown for TwelveTrees Park are for approximate measurements only. Exact layouts and sizes may vary. All measurements may vary within a tolerance of 5%. The dimensions are not intended to be used for carpet sizes, appliance sizes or items of furniture. Furniture layouts are indicative only, Kitchen layout indicative only. Electrical positions shown are indicative only. Please ask Sales Consultant for further information. To improve legibility these plans have been sized to fit each page. As a result this plan may not be at the same scale as those on other pages.

94.6 sq m

3.58m x 3.14m

3.96m x 4.13m

3.28m x 3.21m

2.75m x 4.71m

2.75m x 3.00m

1,018 sq ft 11'8" x 10'2"

12'11" x 13'6"

10'9" x 10'6"

9'0" x 15'5"

9'0" x 9'10"