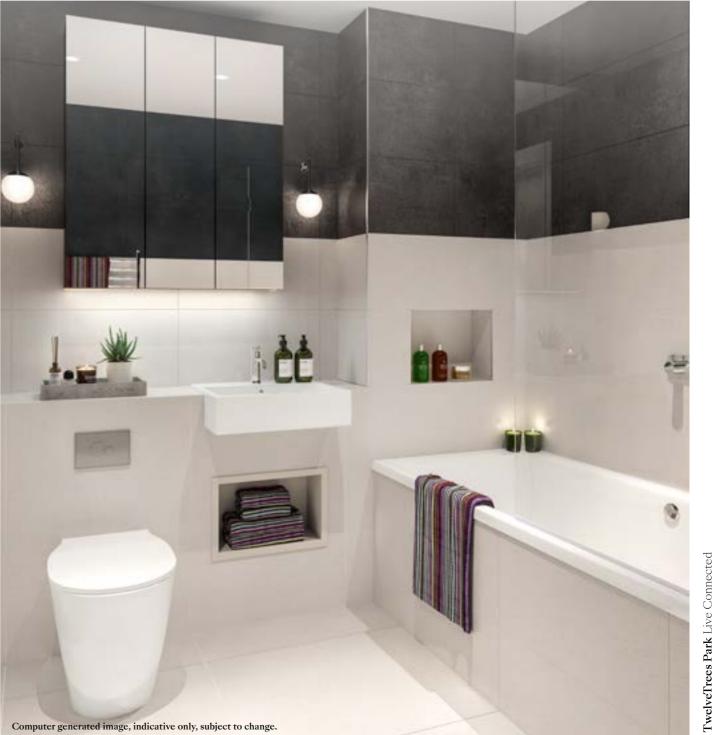

# Sage

Lighter tones of sage and off-white are paired with stainless chrome feature handles. Bathrooms are finished with handmade-effect ceramic wall tiles over the vanity unit and feature a convenient recessed niche in the bath area.

# Sage

Porcelain floor and wall tiles with a niche in bath area. Handmade-effect ceramic wall tiles over a vanity unit with black oak panelling and a black quartz top. Black metal framing to mirror cabinet with black brassware and a black metal feature light.

### **Bathrooms**

- / White ceramic WC with softclose lid and dual-flush plate
- / White ceramic semi-recessed wash basin with mixer
- / Heated towel rail
- / White bathtub where layout allows
- / Riser shower head with separate hand held shower
- / Glass shower screen
- / Wall-mounted tissue holder and robe hook in chrome or black
- / Bespoke mirrored cabinet with shaver socket and feature lighting
- / Porcelain tiled walls in a choice of colour palettes
- / Porcelain tile flooring in a choice of colour palettes

### Ensuites

- / White ceramic WC with softclose lid and dual-flush plate
- / White ceramic semi-recessed wash basin with mixer
- / Wall-mounted tissue holder and robe hook in chrome or black
- / Bespoke mirrored cabinet with shaver socket and feature lighting
- / Heated towel rail
- / Ceiling mounted shower head and separate hand held mixer
- / Fully enclosed glass shower screen with door
- / Porcelain tiled walls in a choice of colour palettes
- / Porcelain tile flooring in a choice of colour palettes
- / Three bedroom apartments have two ensuites, one with a shower and one with a bath