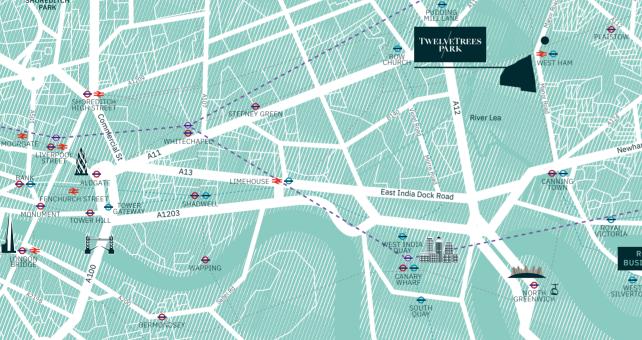

Quality page 104

THE THAMES

THE SHARD / THE LONDON EYE

/ CANARY WHARF

LIVE CONNECTED to London

Five rail and tube lines connect TwelveTrees Park to all points across the Capital, making it one of the most accessible areas of London. With a choice of stations, connections to work and leisure are super quick and convenient.

### London

Page 14 - Connected London living

Page 18 — Unrivalled connections

Page 28 — World-class education at your fingertips

Map not to scale. Distances given and journey times taken from 6.30am are approximate only. Source: www.tfl.gov.uk

2 stops

8 stops

# CONNECTED London living

With five major transport lines on your doorstep, London City Airport only 5 stops away and a choice of links to Eurostar – everything you need really is within easy reach.

### UNRIVALLED connections

from TwelveTrees Park – just take one of the five nearby rail and tube lines. It makes getting to work, university, school

London Stadium, The Olympic Park, Stratford

Live connected to London / 21