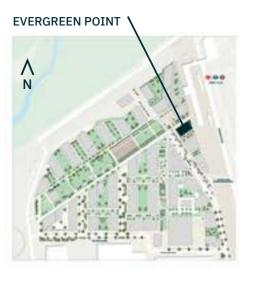

### Evergreen Point

Evergreen Point is the first building to launch at TwelveTrees Park and comprises of studios, 1, 2 and 3 bedroom apartments, all individually designed to meet the high Berkeley quality standards.

- Evergreen Point
- 2 TwelveTrees Park
- 3 Science Garden
- 4 Community Garden
- 5 Public square leading to West Ham Station
- 6 Station connection
- 7 The hub
- Office building
- Office/workshop
- 10 East London Science School