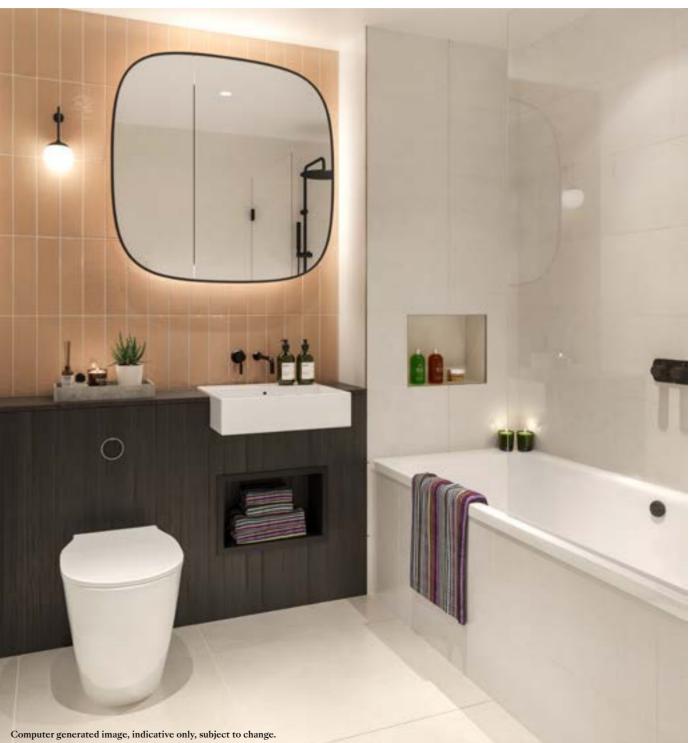

# Juniper

Kitchens feature bright white walls with navy blue cabinets and white washed oak laminate floor. Bathrooms are wholly contemporary with handmade-effect ceramic tiles and black brassware.

# Juniper

Contrasting colours – deep navy blue, light oak, off-white – create a dynamic and totally contemporary look for this kitchen interior with black feature handles.

# Juniper

Porcelain floor and wall tiles with a niche in bath area. Handmade-effect ceramic wall tiles in a sage green over a vanity unit with black oak panelling and a black quartz top. Black metal framing to mirror cabinet with black brassware and a black metal feature light.