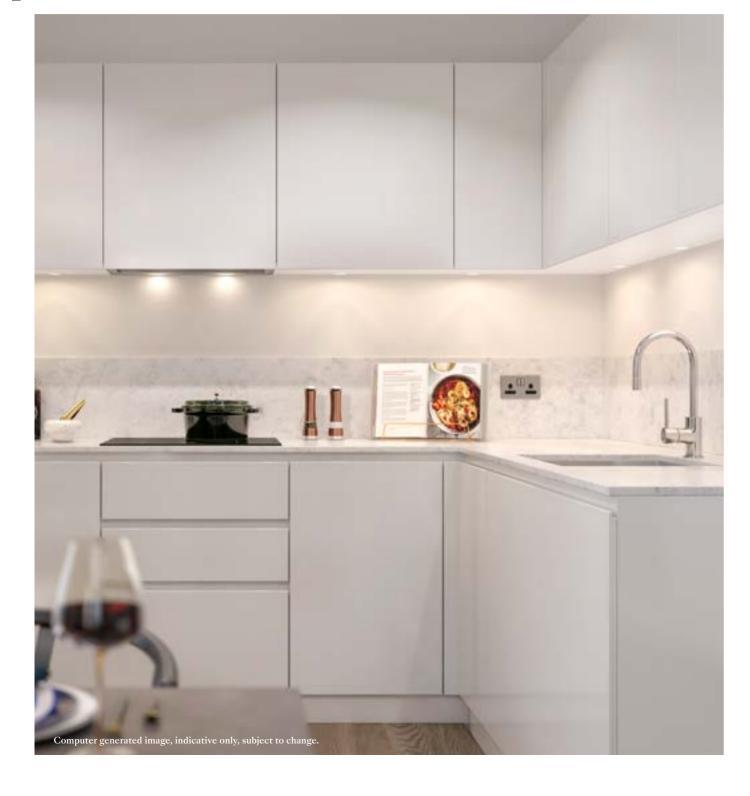

### Kitchens

- / Bespoke design kitchens in a choice of finish combinations\*
- / Custom designed cupboards including concealed refuse and recycling storage
- / All worktops and splashbacks in Quartz
- / Stainless steel sink featuring single-lever mixer tap set in stainless steel
- / Bosch integrated stainless steel oven\*
- / Bosch integrated microwave oven in two and three bedroom apartments\*
- / Bosch touch-control induction hob\*
- / Cooker hood (built-in)
- / Bosch fully integrated multifunction dishwasher\*
- / Bosch integrated fridge freezer. Suites have integrated undercounter fridge with ice box.\*
- / Engineered flooring in a choice of colour palettes (colour palettes cannot be combined)
- / LED lighting underneath wall-mounted cupboards