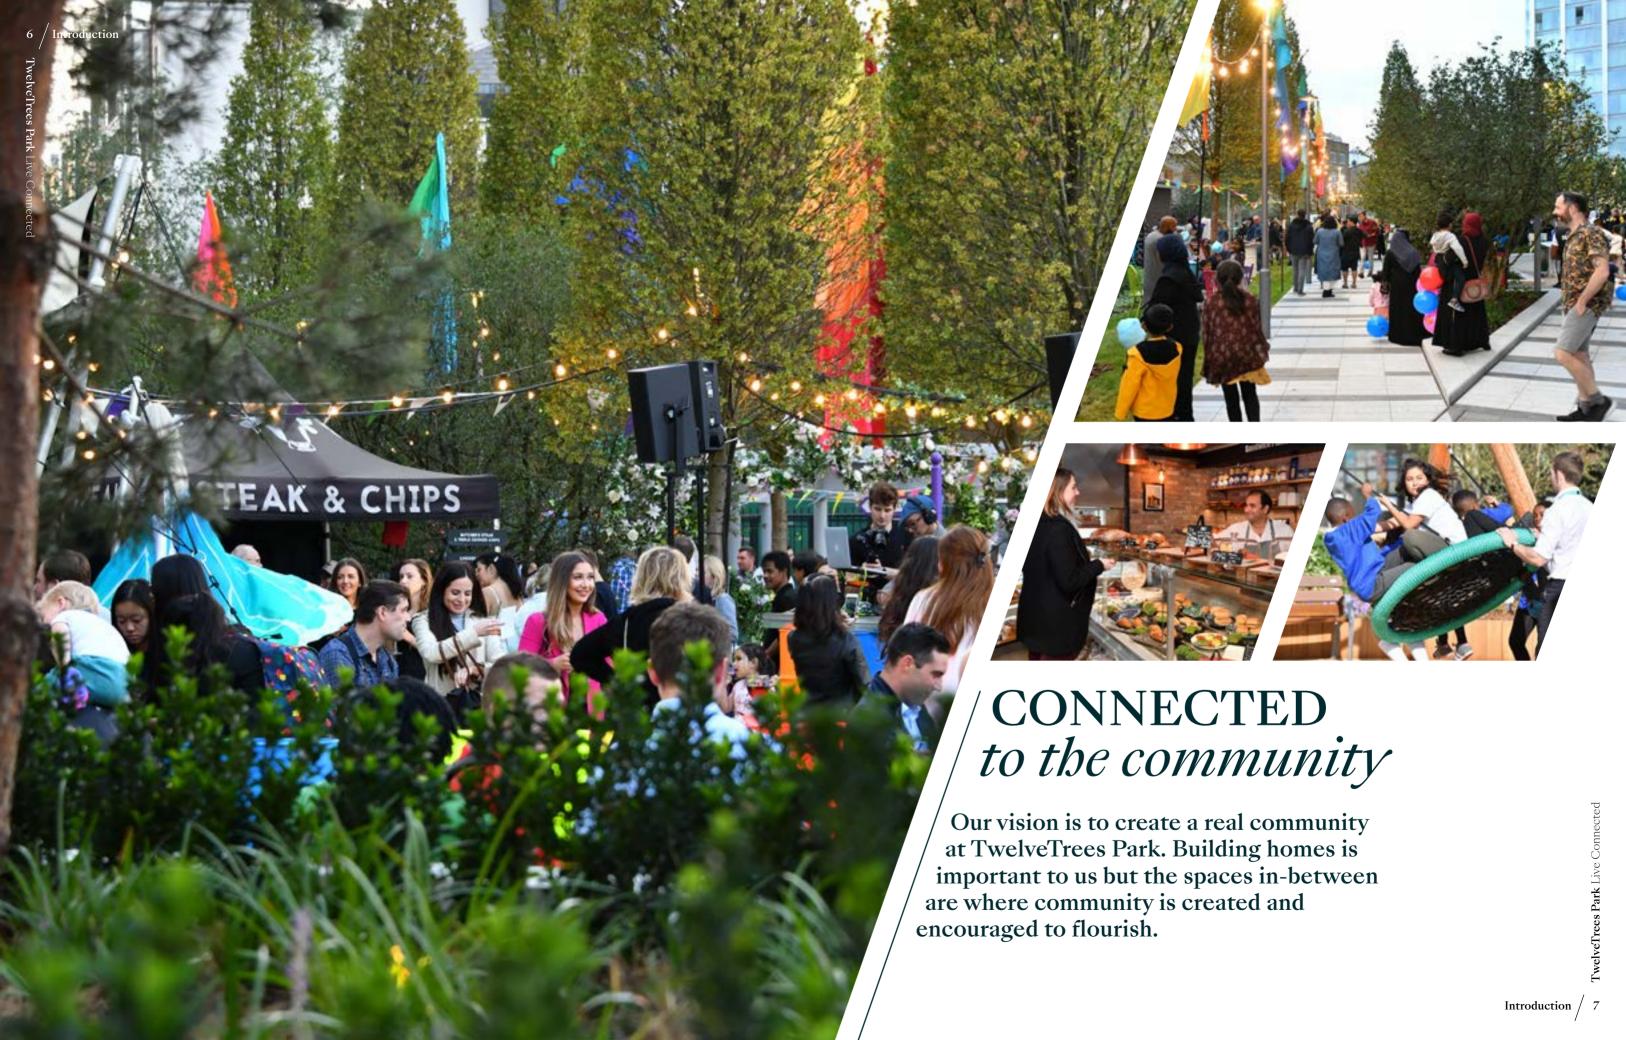

Everything about TwelveTrees Park is dedicated to the connectedness and wellbeing of residents. Beautiful landscaped gardens and open parkland occupy over half the site, for everyone to enjoy. With buzzing cafés, bars and restaurants, and the hub - the community building at the centre, there is always something to do and a place to meet.

A stroll around TwelveTrees Park is an adventure. Follow the line of trees that form the spine of the park, along winding pathways past undulating lawns, flower beds and cooling water features, through woodland, an orchard and a sensory garden. Sit for a while on a shaded bench, or head to the games area for some vigorous fresh-air activity.

In Central Square, low-level

flower beds and amazing sculptures frame a wide paved area where you will find seasonal markets, coffee stalls and street food vendors.

The most dramatic views across the park are from the Viewing Terrace – banked seating steps, softened by well-chosen planting and cascading water, that rise above the Piazza.

03 The Piazza is the focal point

of community activities such as festivals and film screenings. Waterjets that rise from granite paving form an exciting centrepiece.

Two double rows of trees line the lawns of TwelveTrees Park, where extensive sports and games areas provide play opportunities for all.