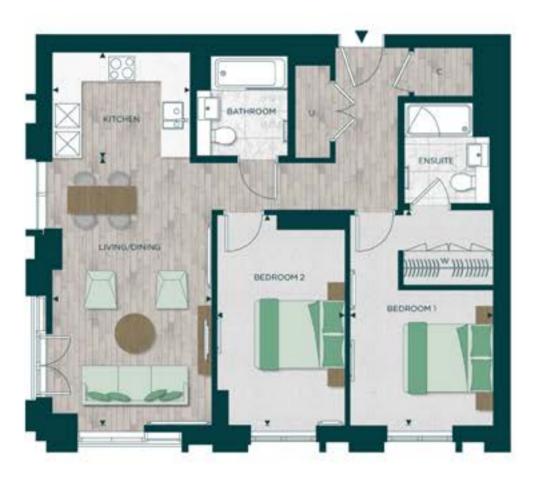

# Three Bedroom Apartment

Floors: 04-31 **Apartments:** 04-07 to 09-07,

10-06 to 31-06

Total Area

Living/Dining

Bedroom 1

Bedroom 2

Bedroom 3

94.6 sq m

3.58m x 3.14m

3.96m x 4.13m

3.28m x 3.21m

2.75m x 4.71m

2.75m x 3.00m

1,018 sq ft 11'8" x 10'2"

12'11" x 13'6"

10'9" x 10'6"

9'0" x 15'5"

9'0" x 9'10"