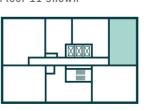

# Two Bedroom Apartment Type 2

**Floors:** 04-31

**Apartments:** 04-06 to 09-06, 10-05 to 31-05

| Гotal Area    | 58.6 sq m     | 630 sq ft       |
|---------------|---------------|-----------------|
| Kitchen       | 3.05m x 2.47m | 10'0" x 8'1"    |
| _iving/Dining | 7.29m x 4.20m | 23'11" x 13'9"  |
| Bedroom       | 3.32m x 3.95m | 10'10" x 12'11" |
|               |               |                 |

Floorplans shown for TwelveTrees Park are for approximate measurements only. Exact layouts and sizes may vary. All measurements may vary within a tolerance of 5%. The dimensions are not intended to be used for carpet sizes, appliance sizes or items of furniture. Furniture layouts are indicative only. Kitchen layout indicative only. Electrical positions shown are indicative only. Please ask Sales Consultant for further information. To improve legibility these plans have been sized to fit each page. As a result this plan may not be at the same scale as those on other pages.

Floors: 04-31

**Apartments:** 04-05 to 09-05, 10-04 to 31-04