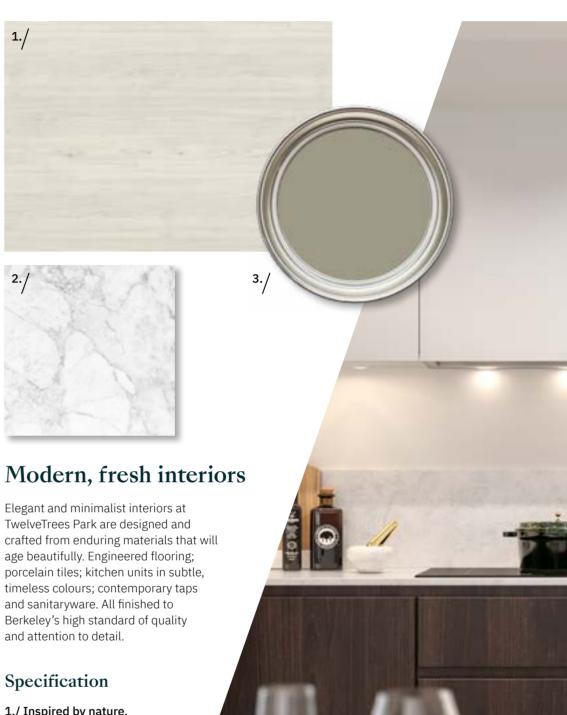

**Specification** 

1./ Inspired by nature, engineered flooring brings warmth to the interiors.

2./ Soft tones of grey, ecru and white create a calming environment.

3./ A choice of four unique and modern colour palettes to chose from.