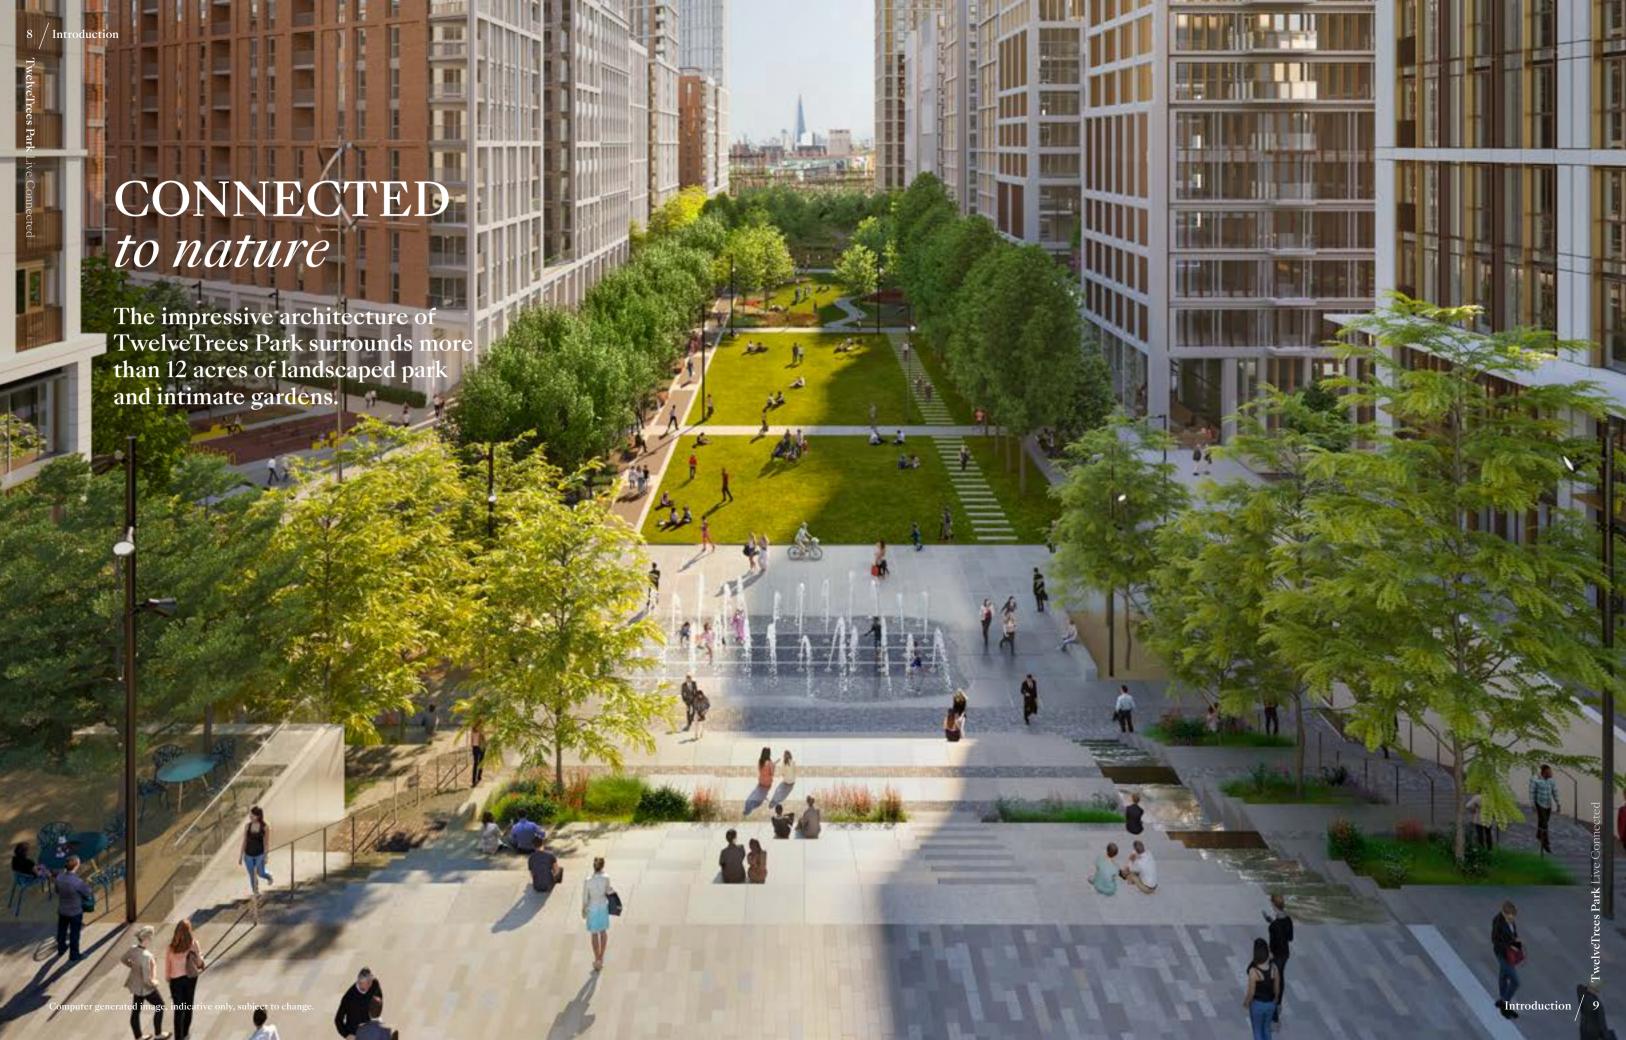

# DESIGNED WITH PARKS and open spaces at the heart

The transformation of this part of the city into 12 acres of green open space, gardens and ecological habitats which bring residents closer to nature is one of the most exciting aspects of the development.

A stroll around TwelveTrees Park is an adventure. Follow the line of trees that form the spine of the park, along winding pathways past undulating lawns, flower beds and cooling water features, through woodland, an orchard and a sensory garden. Sit for a while on a shaded bench, or head to the games area for some vigorous fresh-air activity.

In Central Square, low-level

flower beds and amazing sculptures frame a wide paved area where you will find seasonal markets, coffee stalls and street food vendors.

The most dramatic views across the park are from the Viewing Terrace – banked seating steps, softened by well-chosen planting and cascading water, that rise above the Piazza.

03 The Piazza is the focal point

of community activities such as festivals and film screenings. Waterjets that rise from granite paving form an exciting centrepiece.

Two double rows of trees line the lawns of TwelveTrees Park, where extensive sports and games areas provide play opportunities for all.