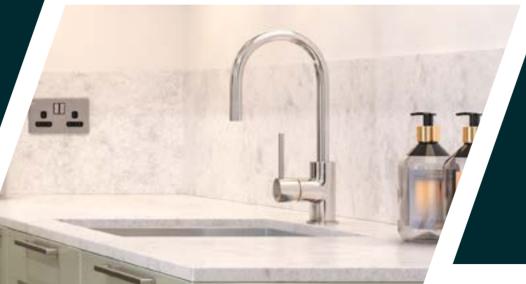

### Kitchens

- / Bespoke design kitchens in a choice of finish combinations\*
- / Custom designed cupboards including concealed refuse and recycling storage
- / All worktops and splashbacks in Quartz
- / Stainless steel sink featuring single-lever mixer tap set in stainless steel
- / Bosch integrated stainless steel oven\*
- / Bosch integrated microwave oven in two and three bedroom apartments\*
- / Bosch touch-control induction hob\*
- / Cooker hood (built-in)
- / Bosch fully integrated multifunction dishwasher\*
- / Bosch integrated fridge freezer. Suites have integrated undercounter fridge with ice box.\*
- / Engineered flooring in a choice of colour palettes (colour palettes cannot be combined)
- / LED lighting underneath wall-mounted cupboards

### **Bathrooms**

- / White ceramic WC with softclose lid and dual-flush plate
- / White ceramic semi-recessed wash basin with mixer
- / Heated towel rail
- / White bathtub where layout allows
- / Riser shower head with separate hand held shower
- / Glass shower screen
- / Wall-mounted tissue holder and robe hook in chrome or black
- / Bespoke mirrored cabinet with shaver socket and feature lighting
- / Porcelain tiled walls in a choice of colour palettes
- / Porcelain tile flooring in a choice of colour palettes