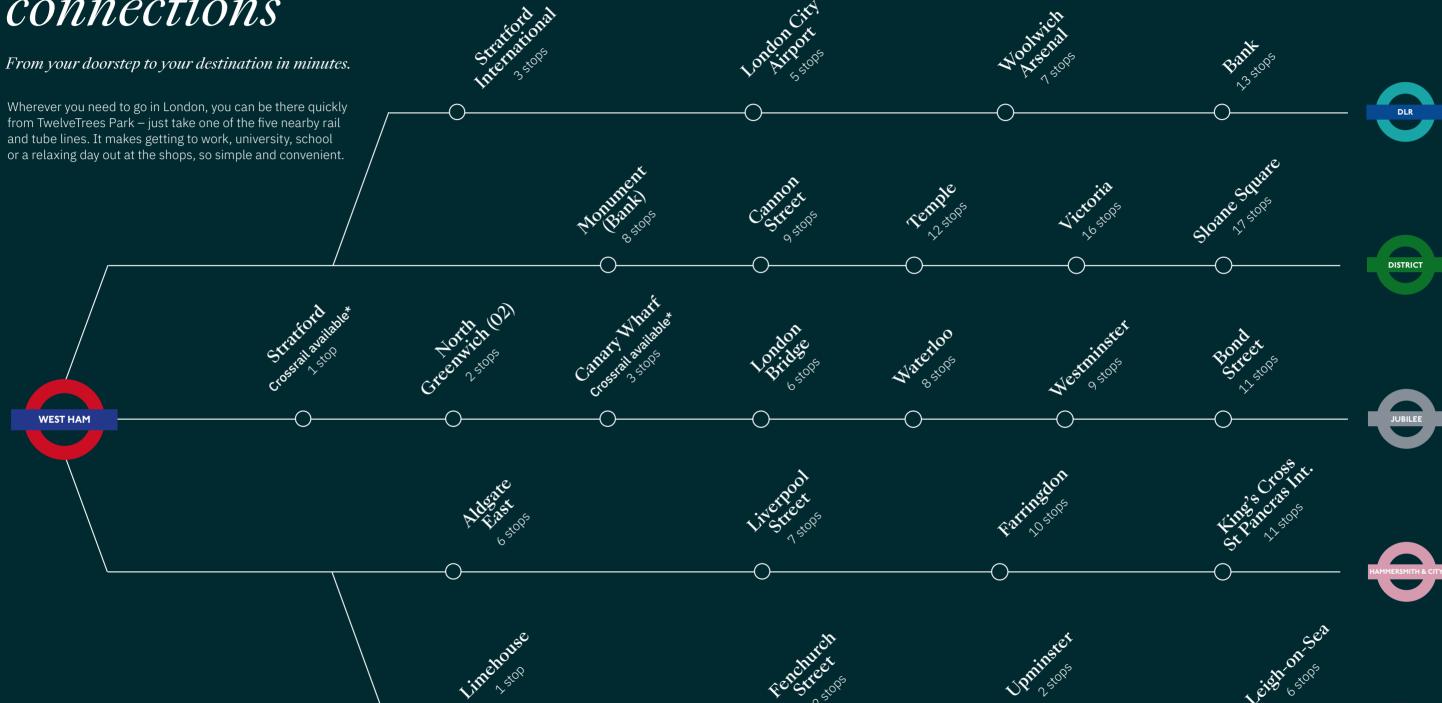

### UNRIVALLED connections

from TwelveTrees Park – just take one of the five nearby rail and tube lines. It makes getting to work, university, school

London Stadium, The Olympic Park, Stratford

Live connected to London / 21

Stratford 1 stop

Leisure facilities include a 17-screen multiplex cinema, bowling alley and a 24-hour casino that claims to be the biggest in the UK.

Bond Street
11 stops

Glittering theatre, amazing galleries, museums and exclusive shopping. Bond Street has the highest density of haute couture fashion houses anywhere in the world.

# Old Street (Tech City) 9 stops

The focus of IT and tech in the Capital, this major business centre also has a popular entertainment and nightlife scene.

## **WORLD-CLASS EDUCATION** at your fingertips

Campuses of twelve of the top 100 UK universities, including the LSE, City University and UCL, can be reached within 30 minutes of TwelveTrees Park - a world-class education is at your fingertips.