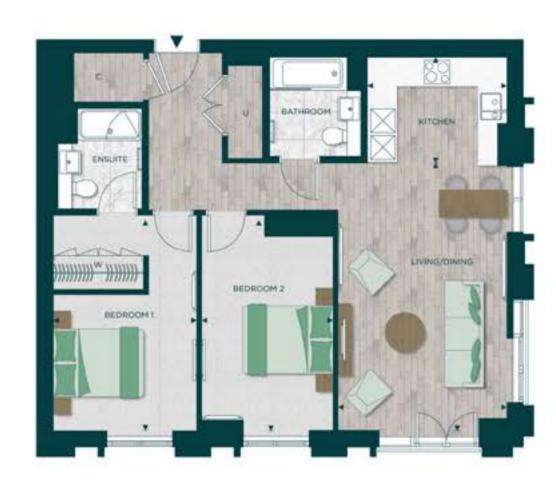

| Total Area    | 80.0 sq m     | 861 sq ft     |
|---------------|---------------|---------------|
| Kitchen       | 3.05m x 2.44m | 10'0" x 8'0"  |
| Living/Dining | 3.53m x 5.80m | 11'6" x 19'0" |
| Bedroom 1     | 3.16m x 4.76m | 10'4" x 15'7" |
| Bedroom 2     | 2.83m x 4.65m | 9'3" x 15'3"  |