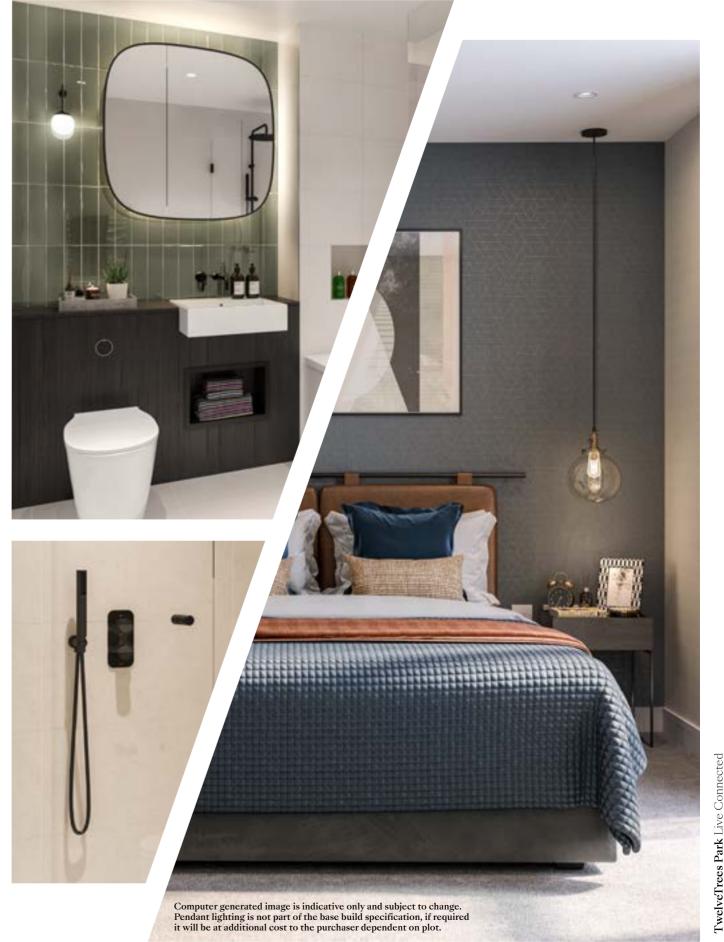

### **Bathrooms**

- / White ceramic WC with softclose lid and dual-flush plate
- / White ceramic semi-recessed wash basin with mixer
- / Heated towel rail
- / White bathtub where layout allows
- / Riser shower head with separate hand held shower
- / Glass shower screen
- / Wall-mounted tissue holder and robe hook in chrome or black
- / Bespoke mirrored cabinet with shaver socket and feature lighting
- / Porcelain tiled walls in a choice of colour palettes
- / Porcelain tile flooring in a choice of colour palettes

### Ensuites

- / White ceramic WC with softclose lid and dual-flush plate
- / White ceramic semi-recessed wash basin with mixer
- / Wall-mounted tissue holder and robe hook in chrome or black
- / Bespoke mirrored cabinet with shaver socket and feature lighting
- / Heated towel rail
- / Ceiling mounted shower head and separate hand held mixer
- / Fully enclosed glass shower screen with door
- / Porcelain tiled walls in a choice of colour palettes
- / Porcelain tile flooring in a choice of colour palettes
- / Three bedroom apartments have two ensuites, one with a shower and one with a bath

### **Interior Finishes**

- / Multi-point locking secured by design, timber-veneered front door with apartment number, letterbox and spyhole
- / Engineered flooring throughout living areas and hallways in chosen colour palette
- / Skirting in white painted finish
- / Carpet in chosen colour palette to floor in master suite, bedrooms and dressing areas
- / Brushed stainless steel door lever furniture throughout internal doors
- / Bespoke wardrobes with sliding or hinged doors with lighting to wardrobes in the master suite and selected bedrooms (Refer to individual floor plans)
- / Opening windows (Refer to individual floor plans)