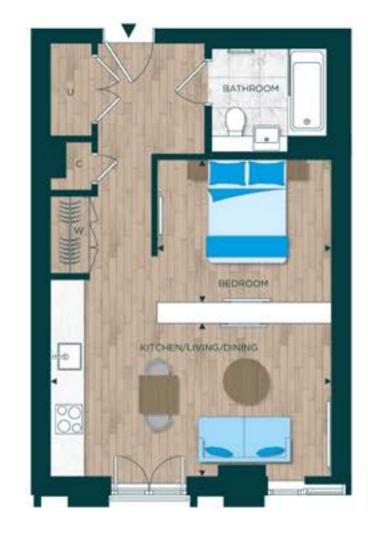

# One Bedroom Apartment Type 4

Total Area

| Kitchen       | 2.20m x 3.50m | 7'2" x 1  |
|---------------|---------------|-----------|
| Living/Dining | 6.14m x 6.11m | 20'1" x 2 |
| Bedroom       | 2.75m x 4.36m | 9'0" x 1  |
|               |               |           |

64.5 sq m

| orplans shown for TwelveTrees Park are for approximate measurements only. Exact layouts and sizes            |  |
|--------------------------------------------------------------------------------------------------------------|--|
| ly vary. All measurements may vary within a tolerance of 5%. The dimensions are not intended to be           |  |
| ed for carpet sizes, appliance sizes or items of furniture. Furniture layouts are indicative only. Kitchen   |  |
| out indicative only. Electrical positions shown are indicative only. Please ask Sales Consultant for further |  |
| ormation. To improve legibility these plans have been sized to fit each page. As a result this plan may not  |  |
| at the same scale as those on other pages.                                                                   |  |
|                                                                                                              |  |