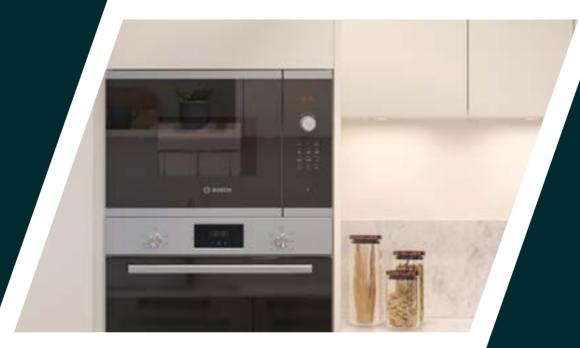

### Kitchens

- / Bespoke design kitchens in a choice of finish combinations\*
- / Custom designed cupboards including concealed refuse and recycling storage
- / All worktops and splashbacks in Quartz
- / Stainless steel sink featuring single-lever mixer tap set in stainless steel
- / Bosch integrated stainless steel oven\*
- / Bosch integrated microwave oven in two and three bedroom apartments\*
- / Bosch touch-control induction hob\*
- / Cooker hood (built-in)
- / Bosch fully integrated multifunction dishwasher\*
- / Bosch integrated fridge freezer. Suites have integrated undercounter fridge with ice box.\*
- / Engineered flooring in a choice of colour palettes (colour palettes cannot be combined)
- / LED lighting underneath wall-mounted cupboards