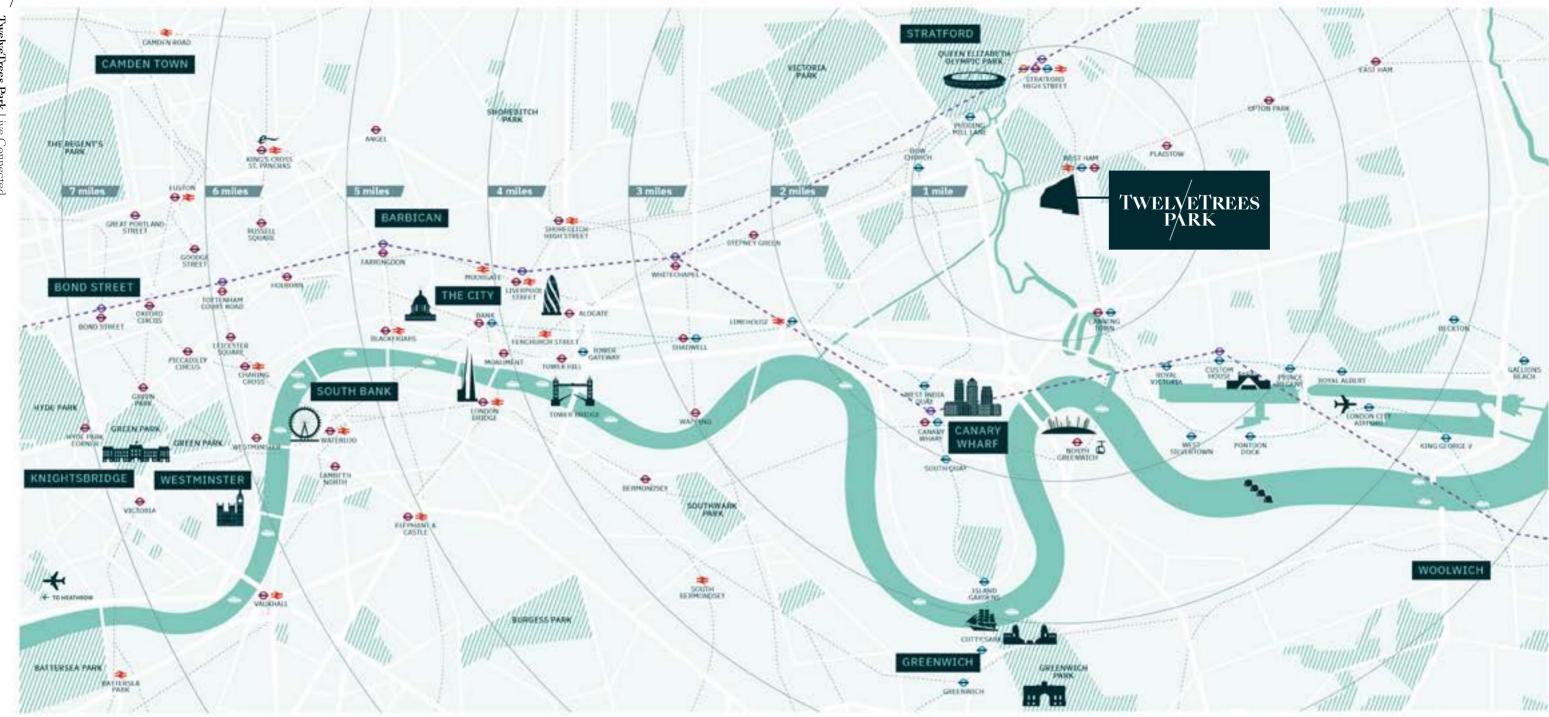

Quality page 104

THE THAMES

THE SHARD / THE LONDON EYE

/ CANARY WHARF

LIVE CONNECTED to London

Five rail and tube lines connect TwelveTrees Park to all points across the Capital, making it one of the most accessible areas of London. With a choice of stations, connections to work and leisure are super quick and convenient.

### London

Page 14 - Connected London living

Page 18 — Unrivalled connections

Page 28 — World-class education at your fingertips

Map not to scale. Distances given and journey times taken from 6.30am are approximate only. Source: www.tfl.gov.uk

# CONNECTED London living

With five major transport lines on your doorstep, London City Airport only 5 stops away and a choice of links to Eurostar – everything you need really is within easy reach.

### UNRIVALLED connections

from TwelveTrees Park – just take one of the five nearby rail and tube lines. It makes getting to work, university, school

London Stadium, The Olympic Park, Stratford

Live connected to London / 21

Stratford 1 stop

Leisure facilities include a 17-screen multiplex cinema, bowling alley and a 24-hour casino that claims to be the biggest in the UK.

Bond Street
11 stops

Glittering theatre, amazing galleries, museums and exclusive shopping. Bond Street has the highest density of haute couture fashion houses anywhere in the world.

# Old Street (Tech City) 9 stops

The focus of IT and tech in the Capital, this major business centre also has a popular entertainment and nightlife scene.

## **WORLD-CLASS EDUCATION** at your fingertips

Campuses of twelve of the top 100 UK universities, including the LSE, City University and UCL, can be reached within 30 minutes of TwelveTrees Park - a world-class education is at your fingertips.