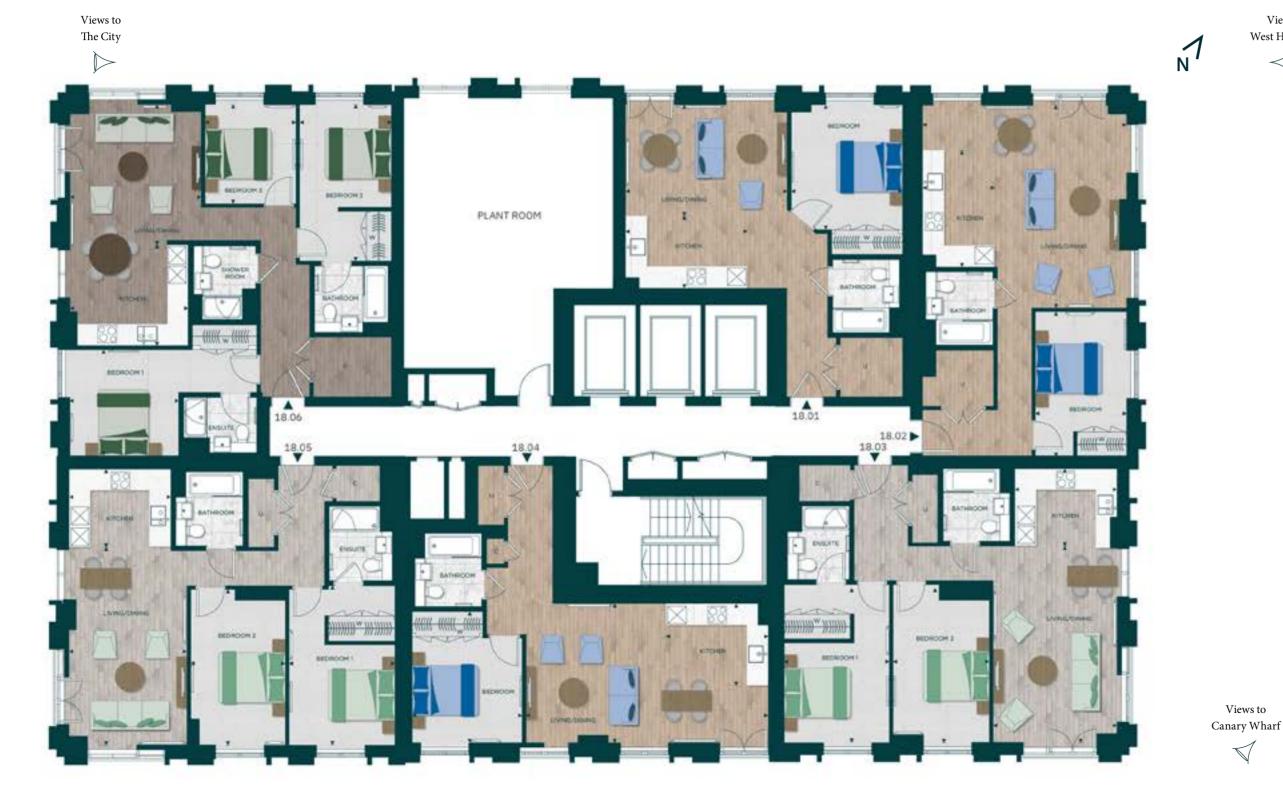

# **FLOORPLATES** Floor 18

Views to West Ham Park

# Apartment 18.01

| 57.3 sq m       | 616 sq ft |
|-----------------|-----------|
| Apartment 18.02 |           |
| 64.5 sq m       | 694 sq ft |
|                 |           |
| Apartment 18.03 |           |

# Apartment 18.04

| 8.6 | sq | m | 630 | sq | ft |
|-----|----|---|-----|----|----|
|     |    |   |     |    |    |

# Apartment 18.05

| 80.0  sq | m | 861 | sq | ft |
|----------|---|-----|----|----|

# Apartment 18.06

| 94.6 sq | m | 1, | 018 | sq |
|---------|---|----|-----|----|
|---------|---|----|-----|----|

Views to

# Manhattan Suite

Floors: 04-17 & 19-31 **Apartments:** 04-08 to 09-08, 10-07 to 17-07,

19-07 to 31-07

Studio

Floors: 04-09 **Apartments:** 04-04 to 09-04

| oors  | Ke    | y                                                          |
|-------|-------|------------------------------------------------------------|
| or 32 | C U W | Measurement Po<br>Cupboard<br>Utility Cupboard<br>Wardrobe |
| or 22 |       |                                                            |