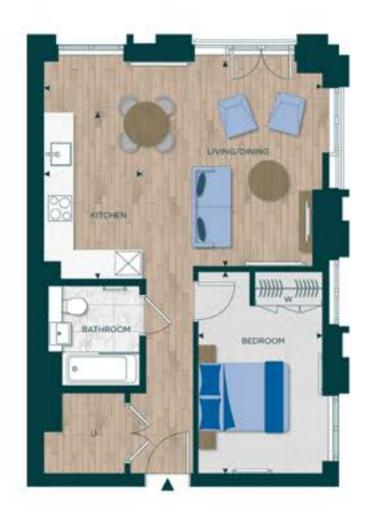

# Two Bedroom Apartment Type 2

**Floors:** 04-31

**Apartments:** 04-06 to 09-06, 10-05 to 31-05

| Гotal Area    | 58.6 sq m     | 630 sq ft       |
|---------------|---------------|-----------------|
| Kitchen       | 3.05m x 2.47m | 10'0" x 8'1"    |
| _iving/Dining | 7.29m x 4.20m | 23'11" x 13'9"  |
| Bedroom       | 3.32m x 3.95m | 10'10" x 12'11" |
|               |               |                 |

Floorplans shown for TwelveTrees Park are for approximate measurements only. Exact layouts and sizes may vary. All measurements may vary within a tolerance of 5%. The dimensions are not intended to be used for carpet sizes, appliance sizes or items of furniture. Furniture layouts are indicative only. Kitchen layout indicative only. Electrical positions shown are indicative only. Please ask Sales Consultant for further information. To improve legibility these plans have been sized to fit each page. As a result this plan may not be at the same scale as those on other pages.

Floors: 04-31

**Apartments:** 04-05 to 09-05, 10-04 to 31-04