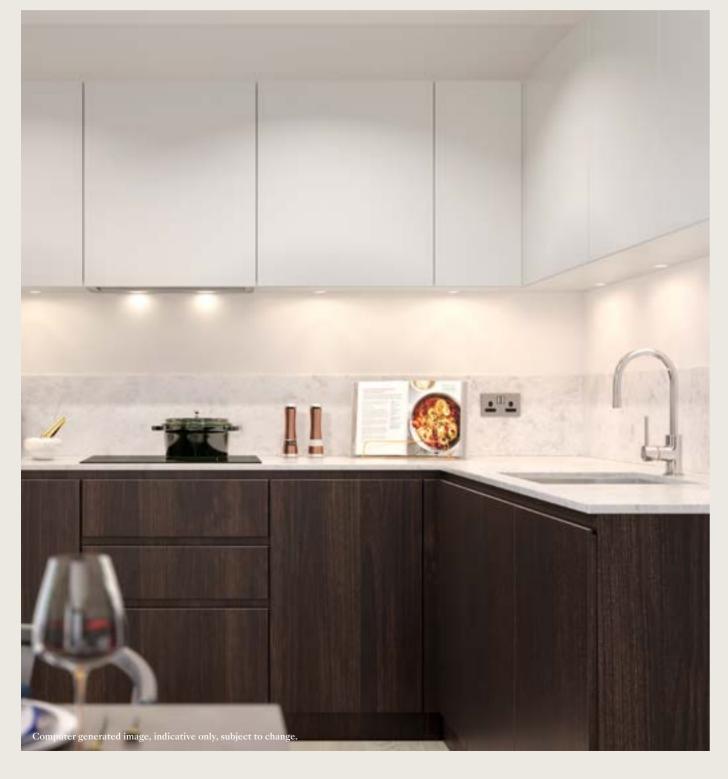

### Thoughtful design for today's connected lives

The design concept for TwelveTrees Park is contemporary, attractive buildings positioned thoughtfully within the park so that residents can fully engage with their living environment. The apartments are designed for maximum convenience where all you need is easily at hand. Light-filled rooms, neat storage solutions and quality finish make these homes a pleasure to live in.

### Kitchens

- / Bespoke design kitchens in a choice of finish combinations\*
- / Custom designed cupboards including concealed refuse and recycling storage
- / All worktops and splashbacks in Quartz
- / Stainless steel sink featuring single-lever mixer tap set in stainless steel
- / Bosch integrated stainless steel oven\*
- / Bosch integrated microwave oven in two and three bedroom apartments\*
- / Bosch touch-control induction hob\*
- / Cooker hood (built-in)
- / Bosch fully integrated multifunction dishwasher\*
- / Bosch integrated fridge freezer. Suites have integrated undercounter fridge with ice box.\*
- / Engineered flooring in a choice of colour palettes (colour palettes cannot be combined)
- / LED lighting underneath wall-mounted cupboards