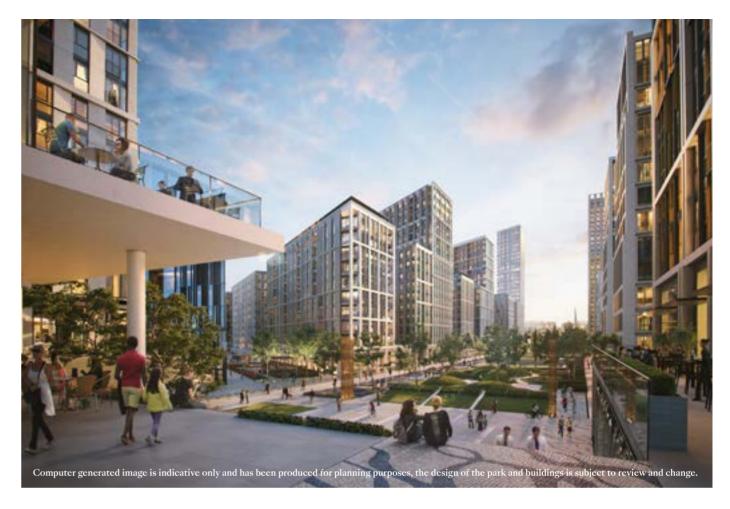

# DESIGNED WITH PARKS and open spaces at the heart

The transformation of this part of the city into 12 acres of green open space, gardens and ecological habitats which bring residents closer to nature is one of the most exciting aspects of the development.

A stroll around TwelveTrees Park is an adventure. Follow the line of trees that form the spine of the park, along winding pathways past undulating lawns, flower beds and cooling water features, through woodland, an orchard and a sensory garden. Sit for a while on a shaded bench, or head to the games area for some vigorous fresh-air activity.

In Central Square, low-level

flower beds and amazing sculptures frame a wide paved area where you will find seasonal markets, coffee stalls and street food vendors.

The most dramatic views across the park are from the Viewing Terrace – banked seating steps, softened by well-chosen planting and cascading water, that rise above the Piazza.