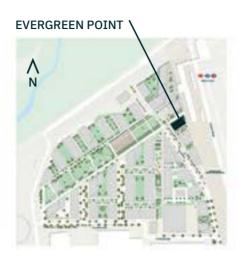

### Evergreen Point

Evergreen Point is the first building to launch at TwelveTrees Park and comprises of studios, 1, 2 and 3 bedroom apartments, all individually designed to meet the high Berkeley quality standards.

- Evergreen Point
- 2 TwelveTrees Park
- 3 Science Garden
- 4 Community Garden
- 5 Public square leading to West Ham Station
- 6 Station connection
- 7 The hub
- Office building
- Office/workshop
- 10 East London Science School