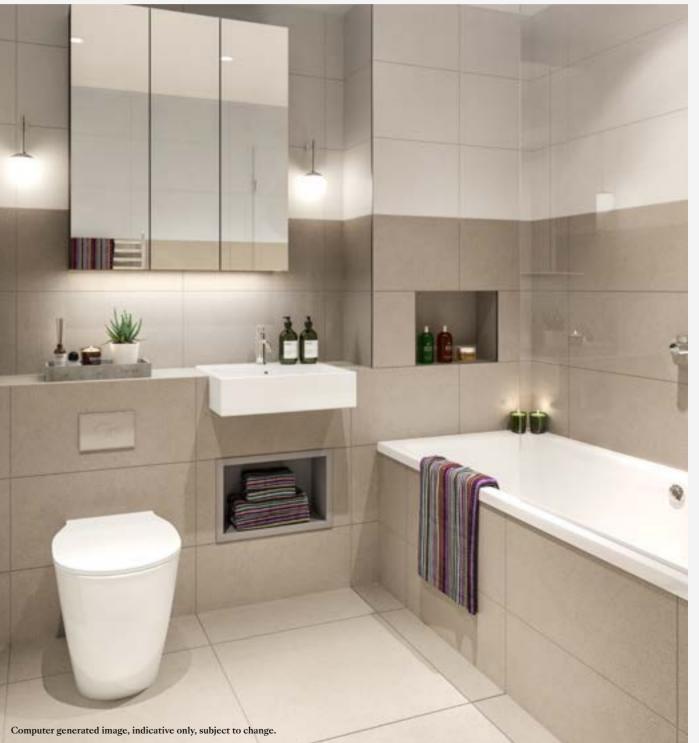

# Sage

Lighter tones of sage and off-white are paired with stainless chrome feature handles. Bathrooms are finished with handmade-effect ceramic wall tiles over the vanity unit and feature a convenient recessed niche in the bath area.

# Sage

Porcelain floor and wall tiles with a niche in bath area. Handmade-effect ceramic wall tiles over a vanity unit with black oak panelling and a black quartz top. Black metal framing to mirror cabinet with black brassware and a black metal feature light.

### **Bathrooms**

- / White ceramic WC with softclose lid and dual-flush plate
- / White ceramic semi-recessed wash basin with mixer
- / Heated towel rail
- / White bathtub where layout allows
- / Riser shower head with separate hand held shower
- / Glass shower screen
- / Wall-mounted tissue holder and robe hook in chrome or black
- / Bespoke mirrored cabinet with shaver socket and feature lighting
- / Porcelain tiled walls in a choice of colour palettes
- / Porcelain tile flooring in a choice of colour palettes

### Ensuites

- / White ceramic WC with softclose lid and dual-flush plate
- / White ceramic semi-recessed wash basin with mixer
- / Wall-mounted tissue holder and robe hook in chrome or black
- / Bespoke mirrored cabinet with shaver socket and feature lighting
- / Heated towel rail
- / Ceiling mounted shower head and separate hand held mixer
- / Fully enclosed glass shower screen with door
- / Porcelain tiled walls in a choice of colour palettes
- / Porcelain tile flooring in a choice of colour palettes
- / Three bedroom apartments have two ensuites, one with a shower and one with a bath