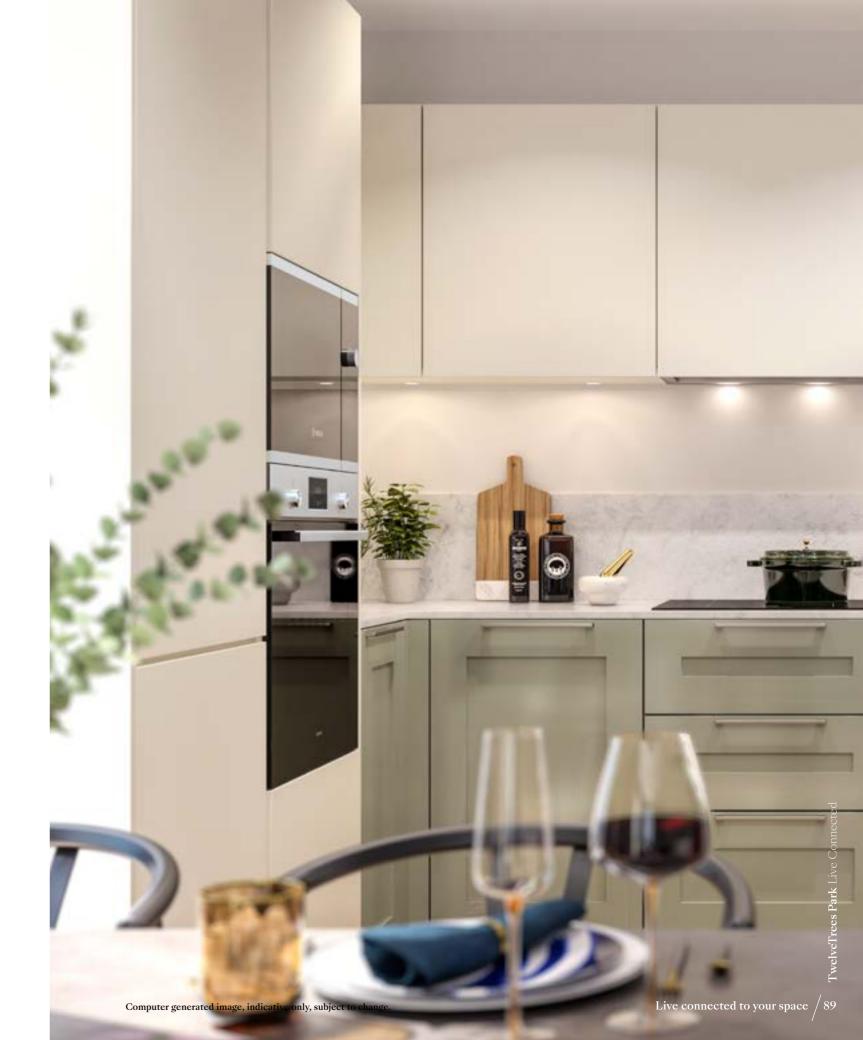

# YOUR CHOICE of finishes

Stylishly smart. Cool and calming. Fresh and dynamic. Your choice of interiors at TwelveTrees Park allows you to create a look of understated elegance, tailored to your individual tastes.

# Maple

On-trend shades of fumed oak and greywhite kitchen cabinets complement the white washed oak floor and veined quartz splashback. Bathrooms feature stand-out contrasting dark and light porcelain tiles and black metal feature lights.

### Kitchens

- / Bespoke design kitchens in a choice of finish combinations\*
- / Custom designed cupboards including concealed refuse and recycling storage
- / All worktops and splashbacks in Quartz
- / Stainless steel sink featuring single-lever mixer tap set in stainless steel
- / Bosch integrated stainless steel oven\*
- / Bosch integrated microwave oven in two and three bedroom apartments\*
- / Bosch touch-control induction hob\*
- / Cooker hood (built-in)
- / Bosch fully integrated multifunction dishwasher\*
- / Bosch integrated fridge freezer. Suites have integrated undercounter fridge with ice box.\*
- / Engineered flooring in a choice of colour palettes (colour palettes cannot be combined)
- / LED lighting underneath wall-mounted cupboards