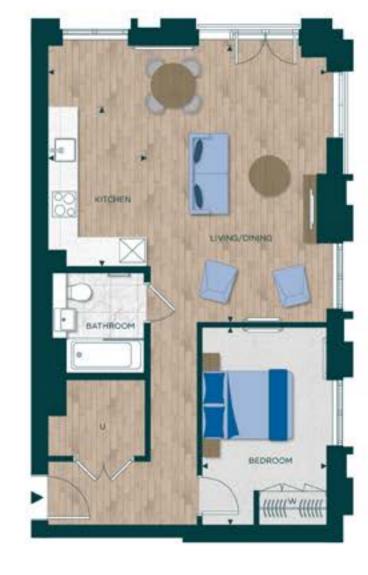

# Three Bedroom Apartment

Floors: 04-31 **Apartments:** 04-07 to 09-07,

10-06 to 31-06

Total Area

Living/Dining

Bedroom 1

Bedroom 2

Bedroom 3

Kitchen

| $\mathbf{F}1$ | OOre |  |
|---------------|------|--|

| F 10018  |  |  |  |
|----------|--|--|--|
| Floor 32 |  |  |  |
| Floor 31 |  |  |  |
| Floor 30 |  |  |  |
| Floor 29 |  |  |  |
| Floor 28 |  |  |  |
| Floor 27 |  |  |  |
| Floor 26 |  |  |  |
| Floor 25 |  |  |  |
| Floor 24 |  |  |  |
| Floor 23 |  |  |  |
| Floor 22 |  |  |  |
| Floor 21 |  |  |  |
| Floor 20 |  |  |  |
| Floor 19 |  |  |  |
| Floor 18 |  |  |  |
| Floor 17 |  |  |  |
| Floor 16 |  |  |  |
| Floor 15 |  |  |  |
| Floor 14 |  |  |  |
| Floor 13 |  |  |  |
| Floor 12 |  |  |  |
| Floor 11 |  |  |  |
| Floor 10 |  |  |  |
| Floor 09 |  |  |  |
| Floor 08 |  |  |  |
| F1001 08 |  |  |  |

- Measurement Points
- C Cupboard U Utility Cupboard

W Wardrobe

### Floorplate

Floor 04 Shown

Floorplans shown for TwelveTrees Park are for approximate measurements only. Exact layouts and sizes may vary. All measurements may vary within a tolerance of 5%. The dimensions are not intended to be used for carpet sizes, appliance sizes or items of furniture. Furniture layouts are indicative only, Kitchen layout indicative only. Electrical positions shown are indicative only. Please ask Sales Consultant for further information. To improve legibility these plans have been sized to fit each page. As a result this plan may not be at the same scale as those on other pages.

94.6 sq m

3.58m x 3.14m

3.96m x 4.13m

3.28m x 3.21m

2.75m x 4.71m

2.75m x 3.00m

1,018 sq ft 11'8" x 10'2"

12'11" x 13'6"

10'9" x 10'6"

9'0" x 15'5"

9'0" x 9'10"