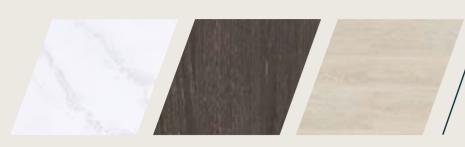

# Maple

Natural-effect finishes include fumed oak cabinet doors, white washed oak floors, and veined quartz. Tonal colours range from bright white to dark chocolate.

# Birch

Warm grey and soft mid-tone oak blend harmoniously in these bright, inviting kitchens. Veined quartz adds subtle patterning and interest.

# Sage

Panelled base cabinet doors in sage green perfectly complement flush wall-mounted cabinets in off-white.
The result is calming, airy and fresh.

# Juniper

Contrasting colours – deep navy blue, light oak, off-white – create a dynamic and totally contemporary look for this kitchen interior with black feature handles.