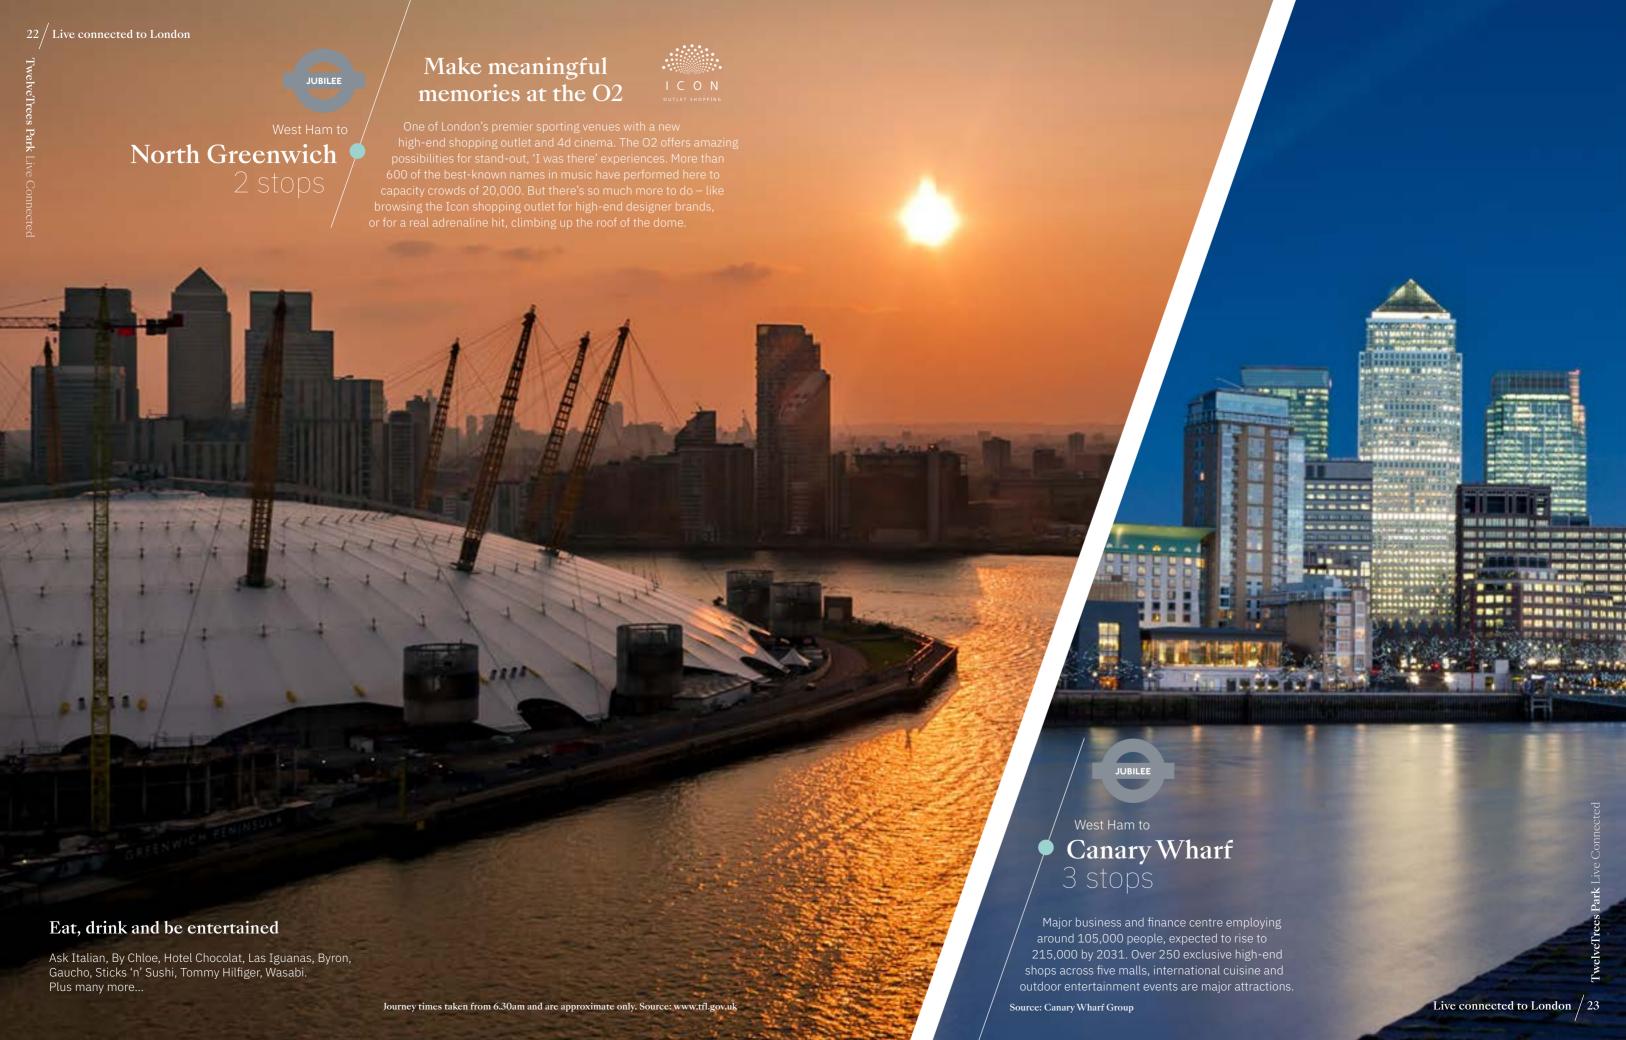

Stratford 1 stop

Leisure facilities include a 17-screen multiplex cinema, bowling alley and a 24-hour casino that claims to be the biggest in the UK.

Bond Street
11 stops

Glittering theatre, amazing galleries, museums and exclusive shopping. Bond Street has the highest density of haute couture fashion houses anywhere in the world.