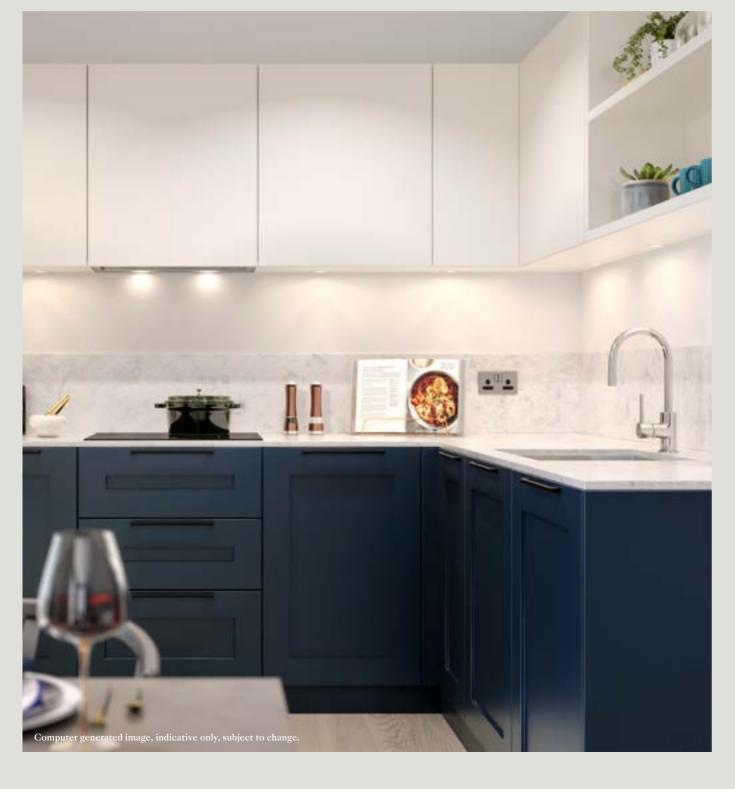

# Juniper

Kitchens feature bright white walls with navy blue cabinets and white washed oak laminate floor. Bathrooms are wholly contemporary with handmade-effect ceramic tiles and black brassware.

# Juniper

Contrasting colours – deep navy blue, light oak, off-white – create a dynamic and totally contemporary look for this kitchen interior with black feature handles.