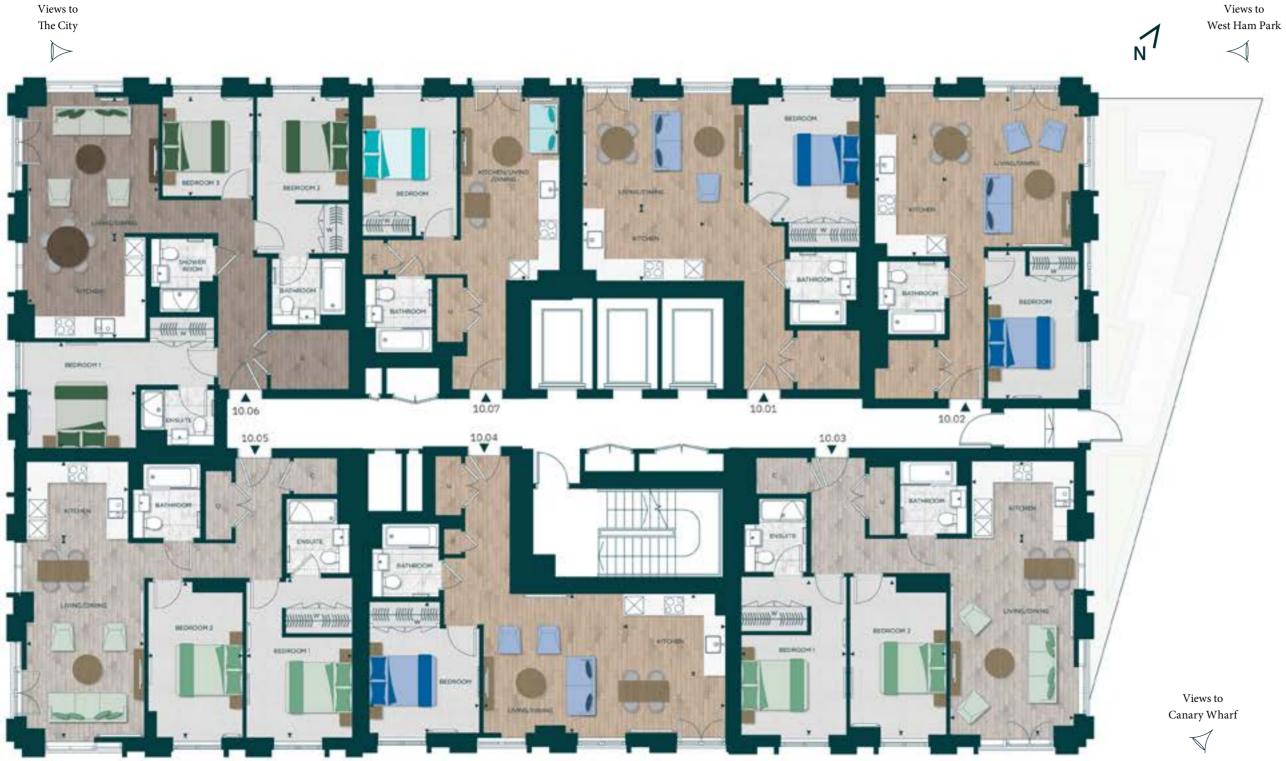

# FLOORPLATES Floor 10

| 57.3 sq m       | 616 sq f |
|-----------------|----------|
| Apartment 10.02 |          |
| 55.4 sq m       | 596 sq f |
| Apartment 10.03 |          |
| 82.6 sq m       | 889 sq f |
| Apartment 10.04 |          |
| 58.6 sq m       | 630 sq f |
| Apartment 10.05 |          |
| 80.0 sg m       | 861 sq f |

# Apartment 10.07

94.6 sq m

| 44.2 9 | sg m | 4 | 476 sa ft |
|--------|------|---|-----------|

1,018 sq ft