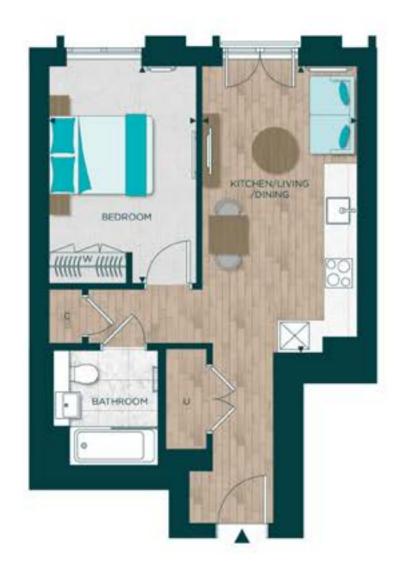

# One Bedroom Apartment Type 1

Floors: 04-31 **Apartments:** 04-01 to 31-01

> 616 sq ft 11'11" x 7'2"

15'11" x 10'11"

10'11" x 14'9"

### Floors Key Measurement Points C Cupboard U Utility Cupboard W Wardrobe

| Total Area    | 57.3 sq m     |
|---------------|---------------|
| Kitchen       | 3.65m x 2.20m |
| Living/Dining | 4.86m x 3.33m |
| Bedroom       | 3.35m x 4.50m |

# Floor 04 Shown

Floorplate

Floorplans shown for TwelveTrees Park are for approximate measurements only. Exact layouts and sizes may vary. All measurements may vary within a tolerance of 5%. The dimensions are not intended to be used for carpet sizes, appliance sizes or items of furniture. Furniture layouts are indicative only. Kitchen layout indicative only. Electrical positions shown are indicative only. Please ask Sales Consultant for further information. To improve legibility these plans have been sized to fit each page. As a result this plan may not be at the same scale as those on other pages.