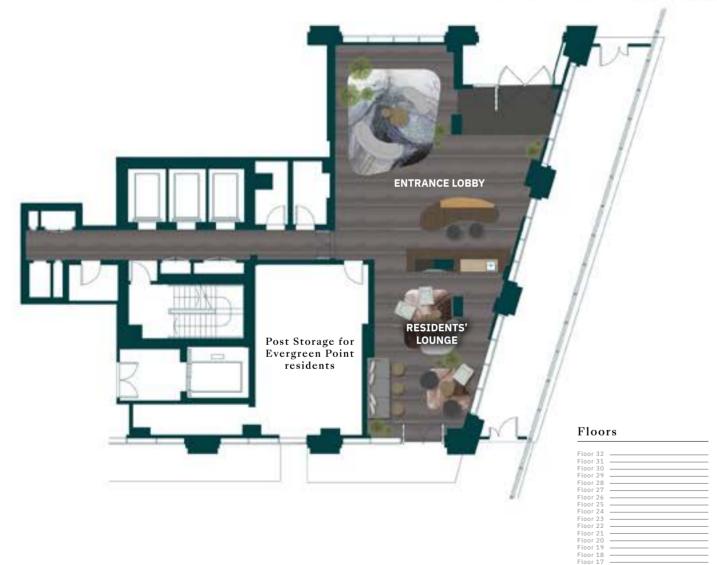

### FLOOR 02 - FACILITIES Entrance lobby and residents' lounge

Level access from the station is at Level 2.