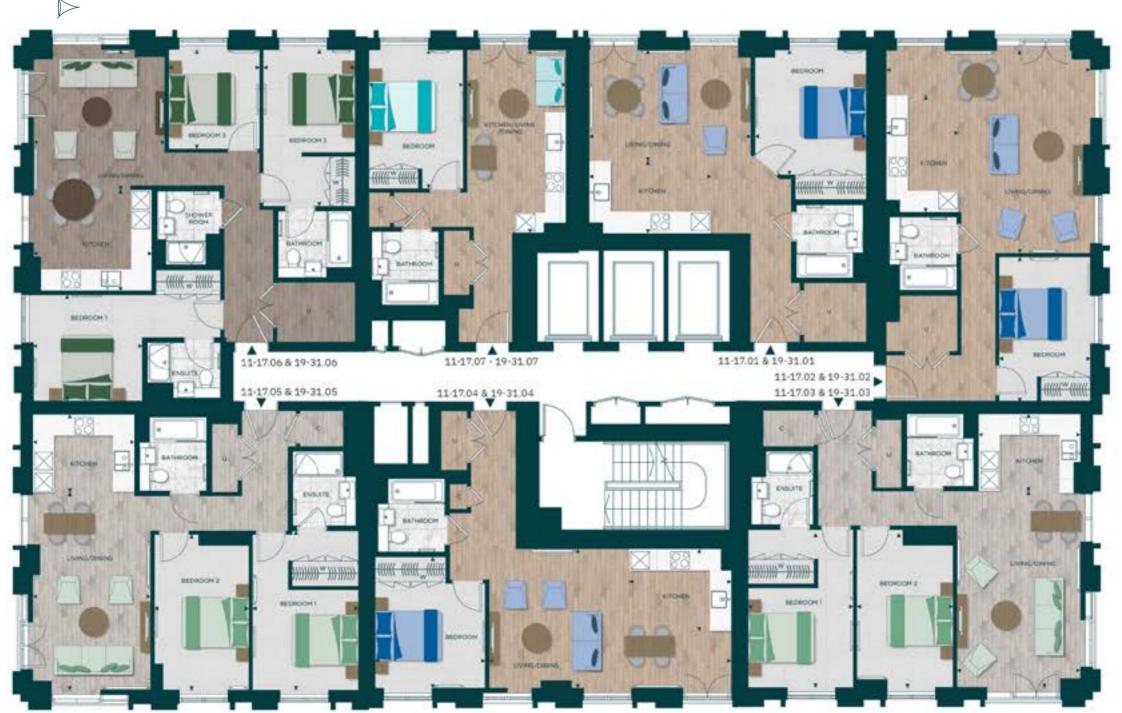

# FLOORPLATES Floors 11-17 & 19-31

# Apartments 11-17.01 & 19-31.01

| 57.3 sa m | 616 sa |
|-----------|--------|
|           |        |

### Apartments 11-17.02 & 19-31.02

64.5 sq m 694 sq

# Apartments 11-17.03 & 19-31.03

82.6 sq m 889 sq ft

# Apartments 11-17.04 & 19-31.04

58.6 sq m 630 sq ft

### Apartments 11-17.05 & 19-31.05

80.0 sq m 861 sq ft

# Apartments 11-17.06 & 19-31.06

94.6 sq m 1,018 sq ft

### Apartments 11-17.07 & 19-31.07

44.2 sq m 476 sq