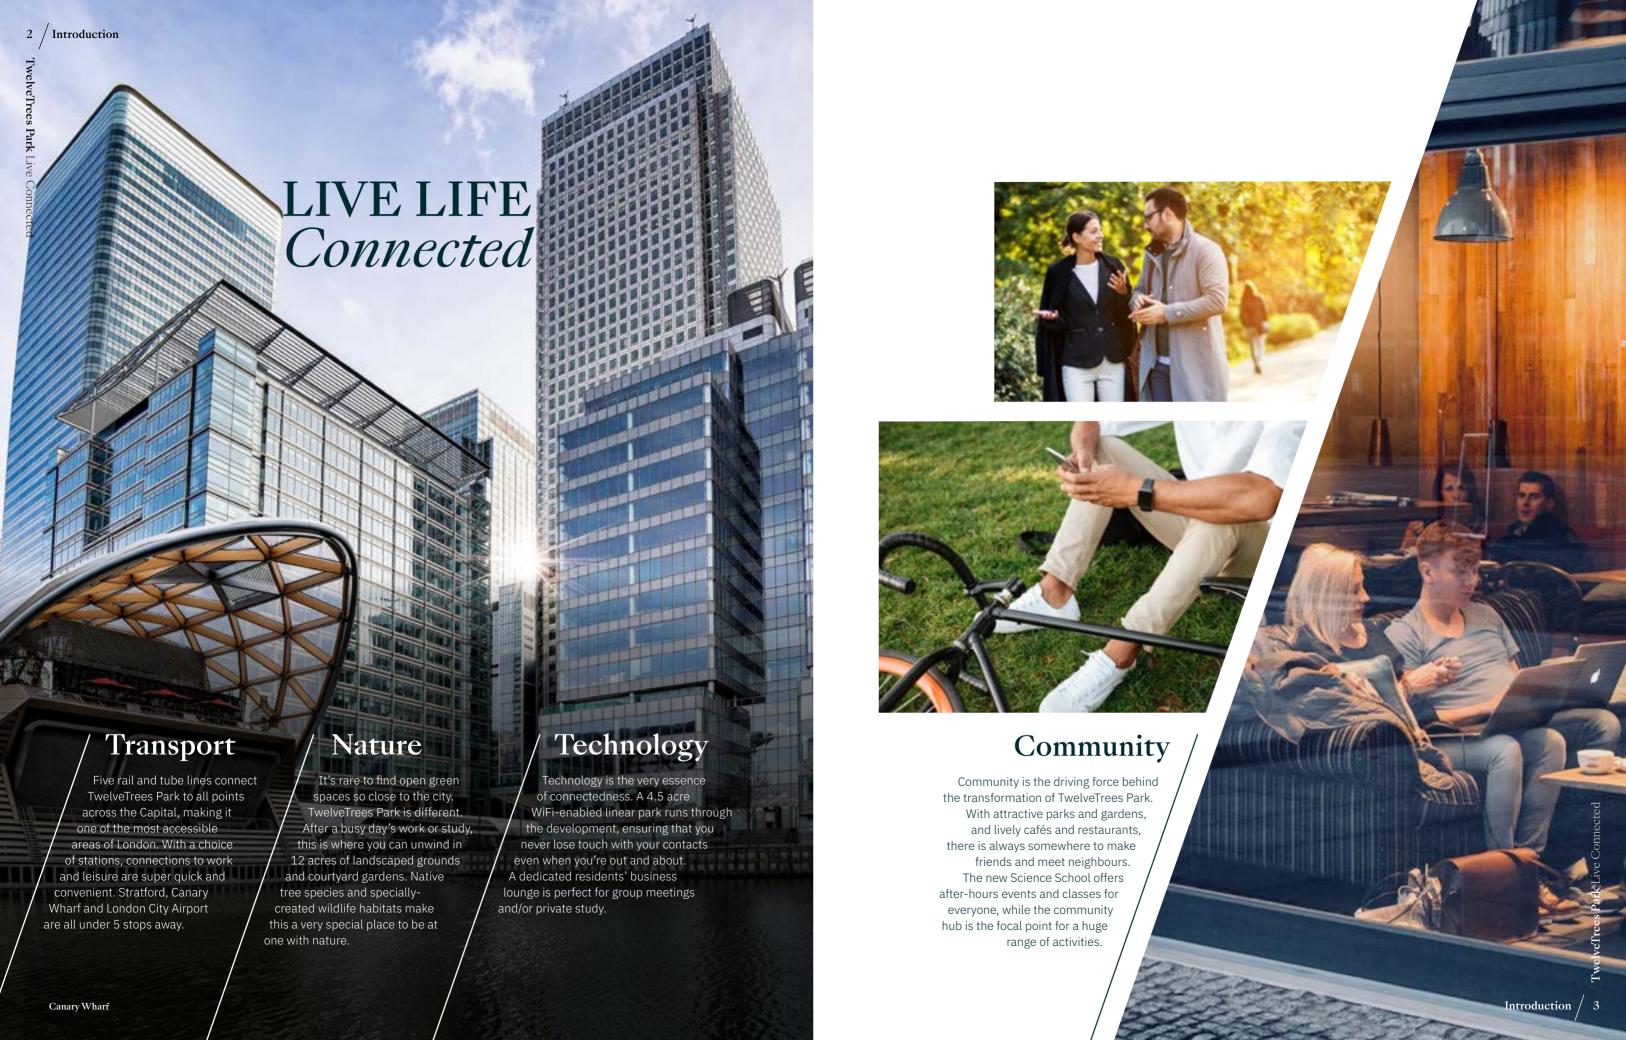

Quality page 104

THE THAMES

THE SHARD / THE LONDON EYE

/ CANARY WHARF

LIVE CONNECTED to London

Five rail and tube lines connect TwelveTrees Park to all points across the Capital, making it one of the most accessible areas of London. With a choice of stations, connections to work and leisure are super quick and convenient.

# CONNECTED London living

With five major transport lines on your doorstep, London City Airport only 5 stops away and a choice of links to Eurostar – everything you need really is within easy reach.

### UNRIVALLED connections

from TwelveTrees Park – just take one of the five nearby rail and tube lines. It makes getting to work, university, school

London Stadium, The Olympic Park, Stratford

Live connected to London / 21