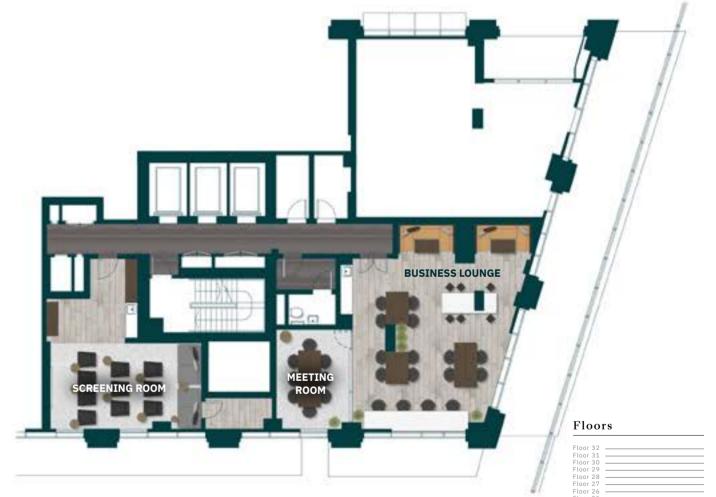

## FLOOR 03 - FACILITIES Screening room and business lounge

### Floors

| loor 32            |   |
|--------------------|---|
| loor 31            |   |
| loor 30            | - |
| loor 29            |   |
| loor 28<br>loor 27 |   |
|                    |   |
| loor 26<br>loor 25 |   |
| loor 24            |   |
| loor 23            |   |
| loor 22            |   |
| loor 21            |   |
| loor 20            |   |
| loor 19            |   |
| loor 18            |   |
| loor 17            |   |
| loor 16            |   |
| loor 15            |   |
| loor 14            |   |
| loor 13            |   |
| loor 12            |   |
| loor 11            |   |
| loor 10            |   |
| loor 09            |   |
| loor 08            |   |
| loor 07            |   |
| loor 06            |   |
| loor 05            |   |
| loor 04            |   |
| loor 03            |   |
| loor 02            |   |
| loor 01            |   |
| round              |   |
|                    |   |