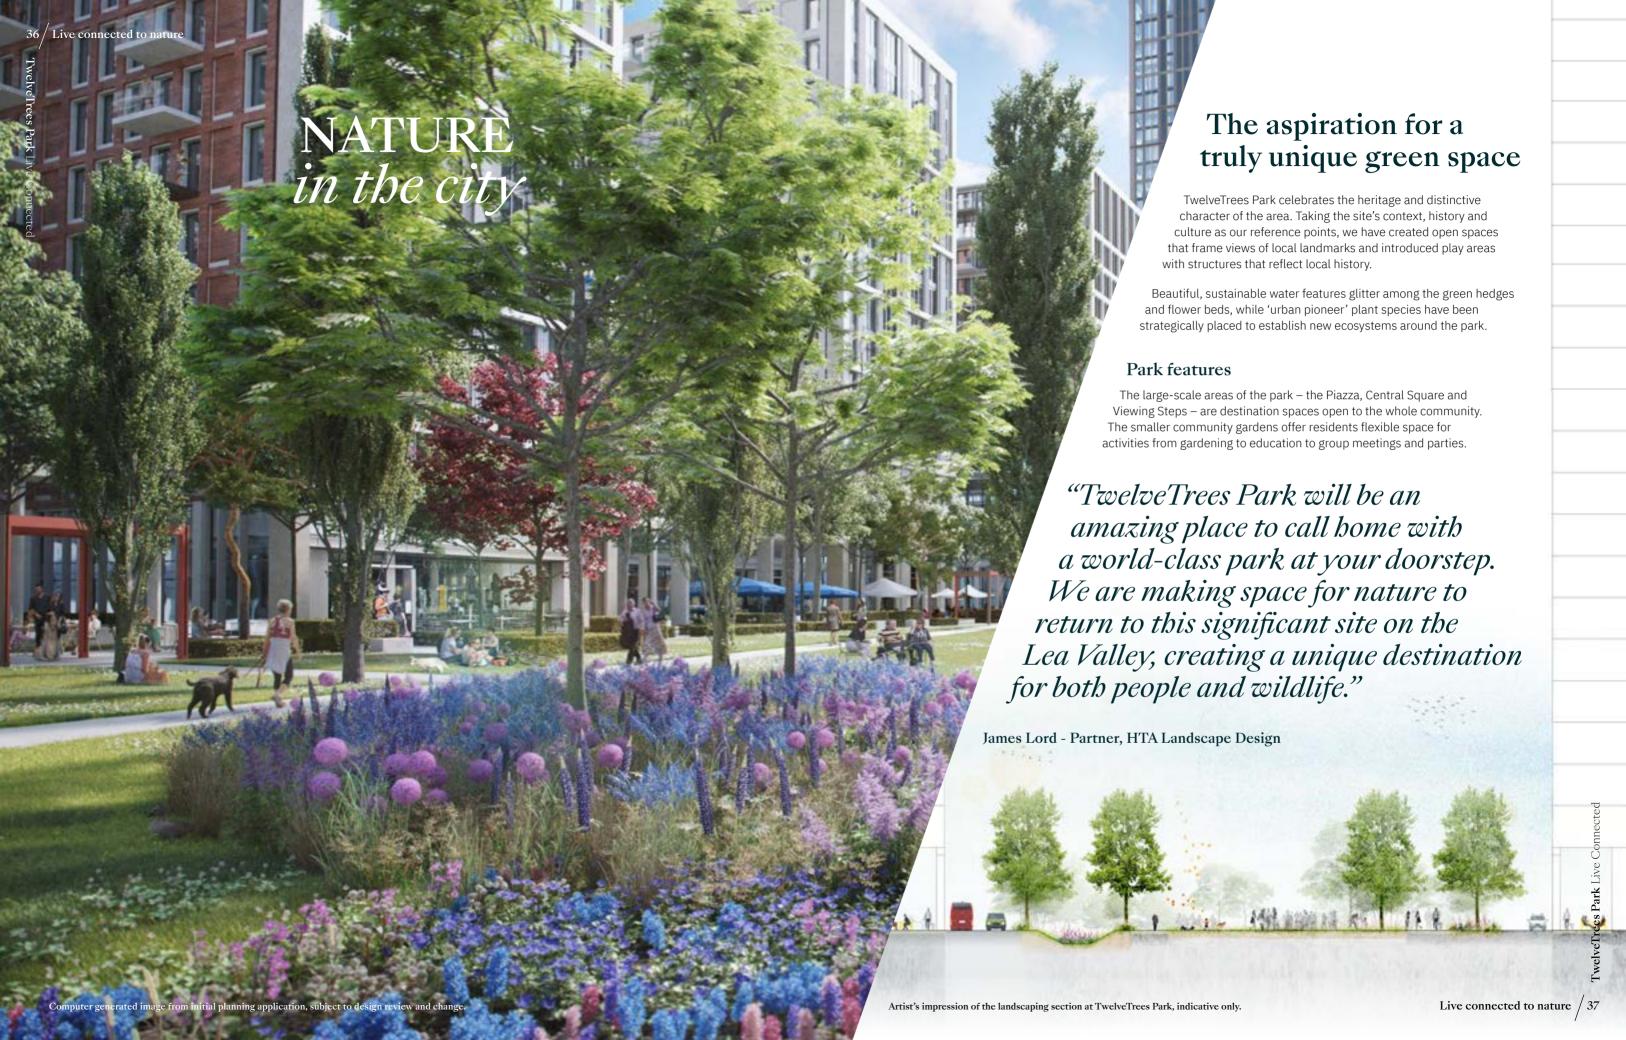

# DESIGNED WITH PARKS and open spaces at the heart

The transformation of this part of the city into 12 acres of green open space, gardens and ecological habitats which bring residents closer to nature is one of the most exciting aspects of the development.

In Central Square, low-level

flower beds and amazing sculptures frame a wide paved area where you will find seasonal markets, coffee stalls and street food vendors.

The most dramatic views across the park are from the Viewing Terrace – banked seating steps, softened by well-chosen planting and cascading water, that rise above the Piazza.

03 The Piazza is the focal point

of community activities such as festivals and film screenings. Waterjets that rise from granite paving form an exciting centrepiece.

Two double rows of trees line the lawns of TwelveTrees Park, where extensive sports and games areas provide play opportunities for all.