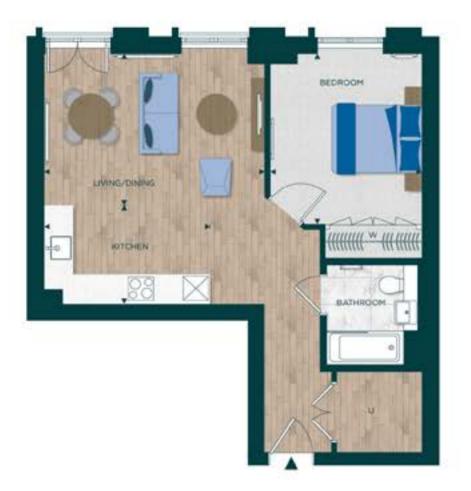

# One Bedroom Apartment Type 1

Floors: 04-31 **Apartments:** 04-01 to 31-01

> 616 sq ft 11'11" x 7'2"

15'11" x 10'11"

10'11" x 14'9"

### Floors Key Measurement Points C Cupboard U Utility Cupboard W Wardrobe

| Total Area    | 57.3 sq m     |
|---------------|---------------|
| Kitchen       | 3.65m x 2.20m |
| Living/Dining | 4.86m x 3.33m |
| Bedroom       | 3.35m x 4.50m |

# Floor 04 Shown

Floorplate

Floorplans shown for TwelveTrees Park are for approximate measurements only. Exact layouts and sizes may vary. All measurements may vary within a tolerance of 5%. The dimensions are not intended to be used for carpet sizes, appliance sizes or items of furniture. Furniture layouts are indicative only. Kitchen layout indicative only. Electrical positions shown are indicative only. Please ask Sales Consultant for further information. To improve legibility these plans have been sized to fit each page. As a result this plan may not be at the same scale as those on other pages.