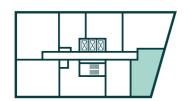

# Three Bedroom Apartment

Floors: 04-31 **Apartments:** 04-07 to 09-07,

10-06 to 31-06

Total Area

Living/Dining

Bedroom 1

Bedroom 2

Bedroom 3

Kitchen

| $\mathbf{F}1$ | OOre |  |
|---------------|------|--|

| F 10018  |  |  |  |
|----------|--|--|--|
| Floor 32 |  |  |  |
| Floor 31 |  |  |  |
| Floor 30 |  |  |  |
| Floor 29 |  |  |  |
| Floor 28 |  |  |  |
| Floor 27 |  |  |  |
| Floor 26 |  |  |  |
| Floor 25 |  |  |  |
| Floor 24 |  |  |  |
| Floor 23 |  |  |  |
| Floor 22 |  |  |  |
| Floor 21 |  |  |  |
| Floor 20 |  |  |  |
| Floor 19 |  |  |  |
| Floor 18 |  |  |  |
| Floor 17 |  |  |  |
| Floor 16 |  |  |  |
| Floor 15 |  |  |  |
| Floor 14 |  |  |  |
| Floor 13 |  |  |  |
| Floor 12 |  |  |  |
| Floor 11 |  |  |  |
| Floor 10 |  |  |  |
| Floor 09 |  |  |  |
| Floor 08 |  |  |  |
| F1001 08 |  |  |  |

- Measurement Points
- C Cupboard U Utility Cupboard

W Wardrobe

### Floorplate

Floor 04 Shown

Floorplans shown for TwelveTrees Park are for approximate measurements only. Exact layouts and sizes may vary. All measurements may vary within a tolerance of 5%. The dimensions are not intended to be used for carpet sizes, appliance sizes or items of furniture. Furniture layouts are indicative only, Kitchen layout indicative only. Electrical positions shown are indicative only. Please ask Sales Consultant for further information. To improve legibility these plans have been sized to fit each page. As a result this plan may not be at the same scale as those on other pages.

94.6 sq m

3.58m x 3.14m

3.96m x 4.13m

3.28m x 3.21m

2.75m x 4.71m

2.75m x 3.00m

1,018 sq ft 11'8" x 10'2"

12'11" x 13'6"

10'9" x 10'6"

9'0" x 15'5"

9'0" x 9'10"