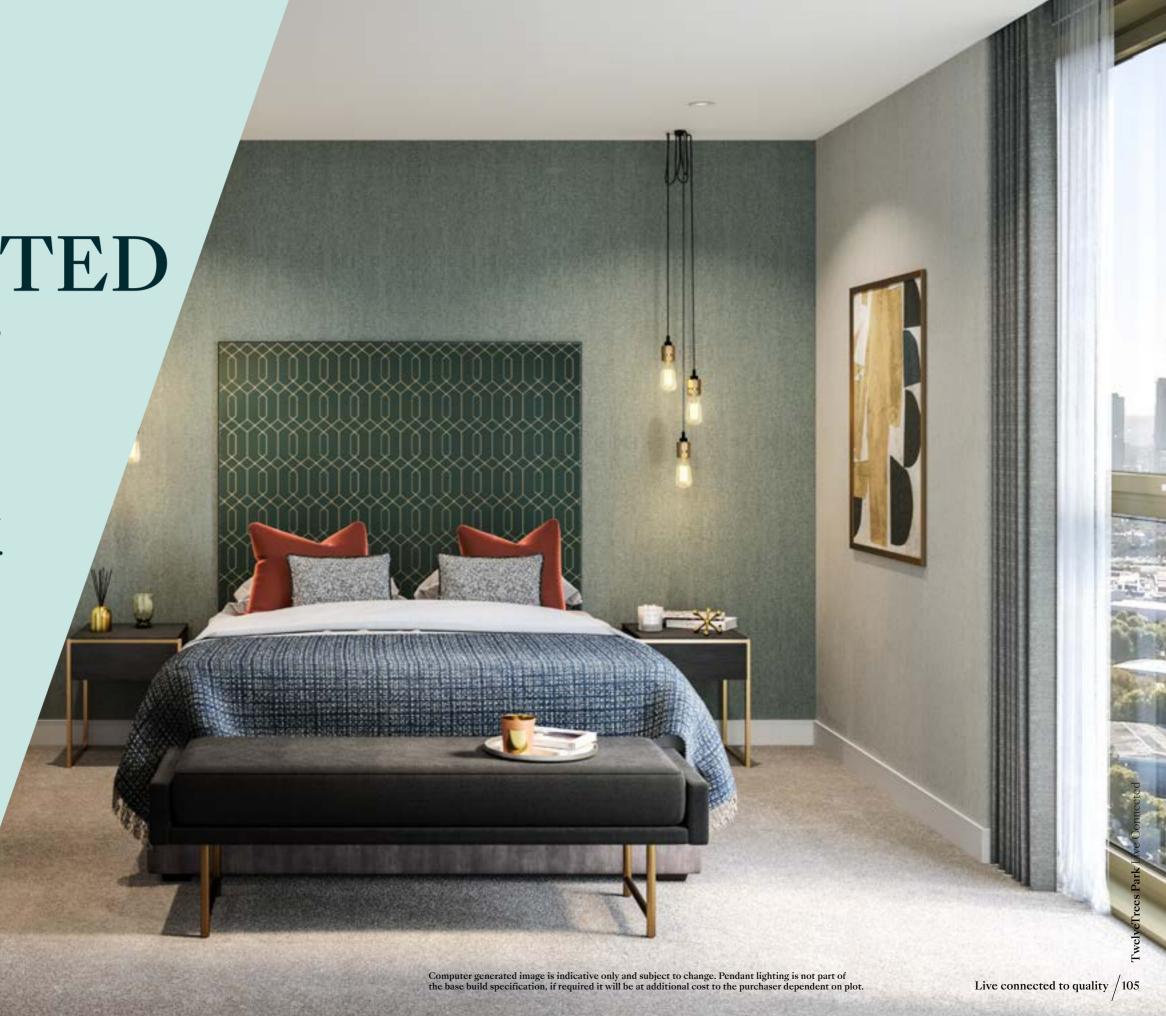

### **Interior Finishes**

- / Multi-point locking secured by design, timber-veneered front door with apartment number, letterbox and spyhole
- / Engineered flooring throughout living areas and hallways in chosen colour palette
- / Skirting in white painted finish
- / Carpet in chosen colour palette to floor in master suite, bedrooms and dressing areas
- / Brushed stainless steel door lever furniture throughout internal doors
- / Bespoke wardrobes with sliding or hinged doors with lighting to wardrobes in the master suite and selected bedrooms (Refer to individual floor plans)
- / Opening windows (Refer to individual floor plans)