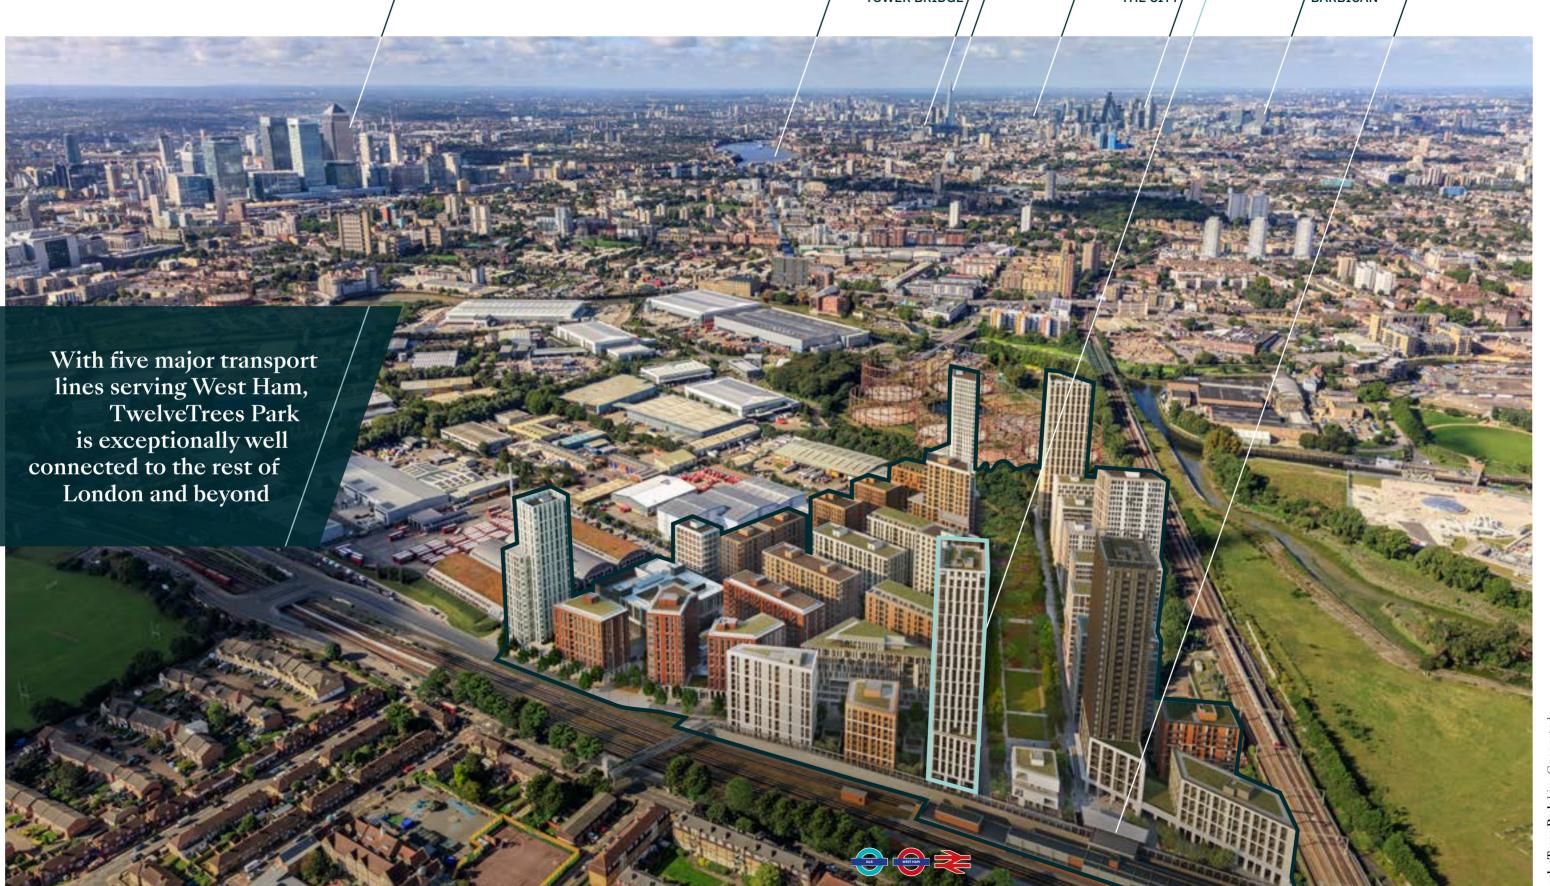

Quality page 104

THE THAMES

THE SHARD / THE LONDON EYE

/ CANARY WHARF

LIVE CONNECTED to London

Five rail and tube lines connect TwelveTrees Park to all points across the Capital, making it one of the most accessible areas of London. With a choice of stations, connections to work and leisure are super quick and convenient.

# CONNECTED London living

With five major transport lines on your doorstep, London City Airport only 5 stops away and a choice of links to Eurostar – everything you need really is within easy reach.

### UNRIVALLED connections

from TwelveTrees Park – just take one of the five nearby rail and tube lines. It makes getting to work, university, school

London Stadium, The Olympic Park, Stratford

Live connected to London / 21