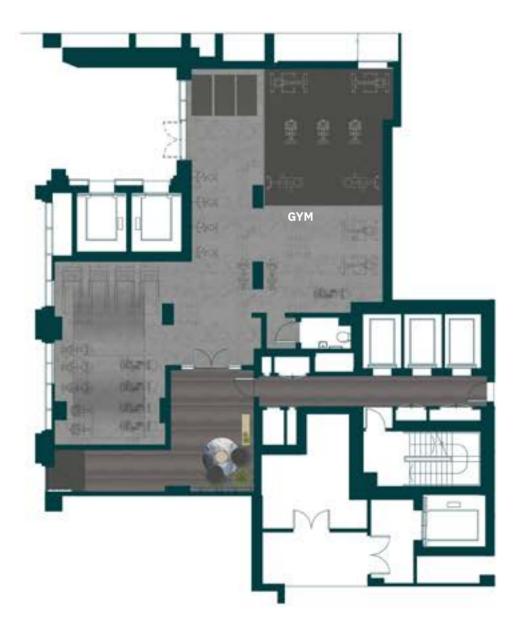

### Amenities here for your convenience

Imagine having a gym on your doorstep – how much more motivated would you be to keep fit? Or having a screening room on site? A fantastic range of amenities are available for you, including a fitness suite and screening room, residents' lounge and modern business space.



The hub is where community life happens, friends and neighbours meet and events bring people together.

Meet friends or catch up on work over a coffee.



Grab a quick bite or linger over brunch in one of the restaurants.









Fresh, modern, exciting homes designed for your life.

### Your space

Page 66 — Floorplates - Facilities

Page 70 - Floorplates

Page 78 — Floorplans

Page 90 — Your choice of finishes

Page 100 - Specification



# GROUND FLOOR - FACILITIES Gym





### Floors

| loor 32            |   |
|--------------------|---|
| loor 31            |   |
| loor 30            | - |
| loor 29            |   |
| loor 28<br>loor 27 |   |
|                    |   |
| loor 26<br>loor 25 |   |
| loor 24            |   |
| loor 23            |   |
| loor 22            |   |
| loor 21            |   |
| loor 20            |   |
| loor 19            |   |
| loor 18            |   |
| loor 17            |   |
| loor 16            |   |
| loor 15            |   |
| loor 14            |   |
| loor 13            |   |
| loor 12            |   |
| loor 11            |   |
| loor 10            |   |
| loor 09            |   |
| loor 08            |   |
| loor 07            |   |
| loor 06            |   |
| loor 05            |   |
| loor 04            |   |
| l