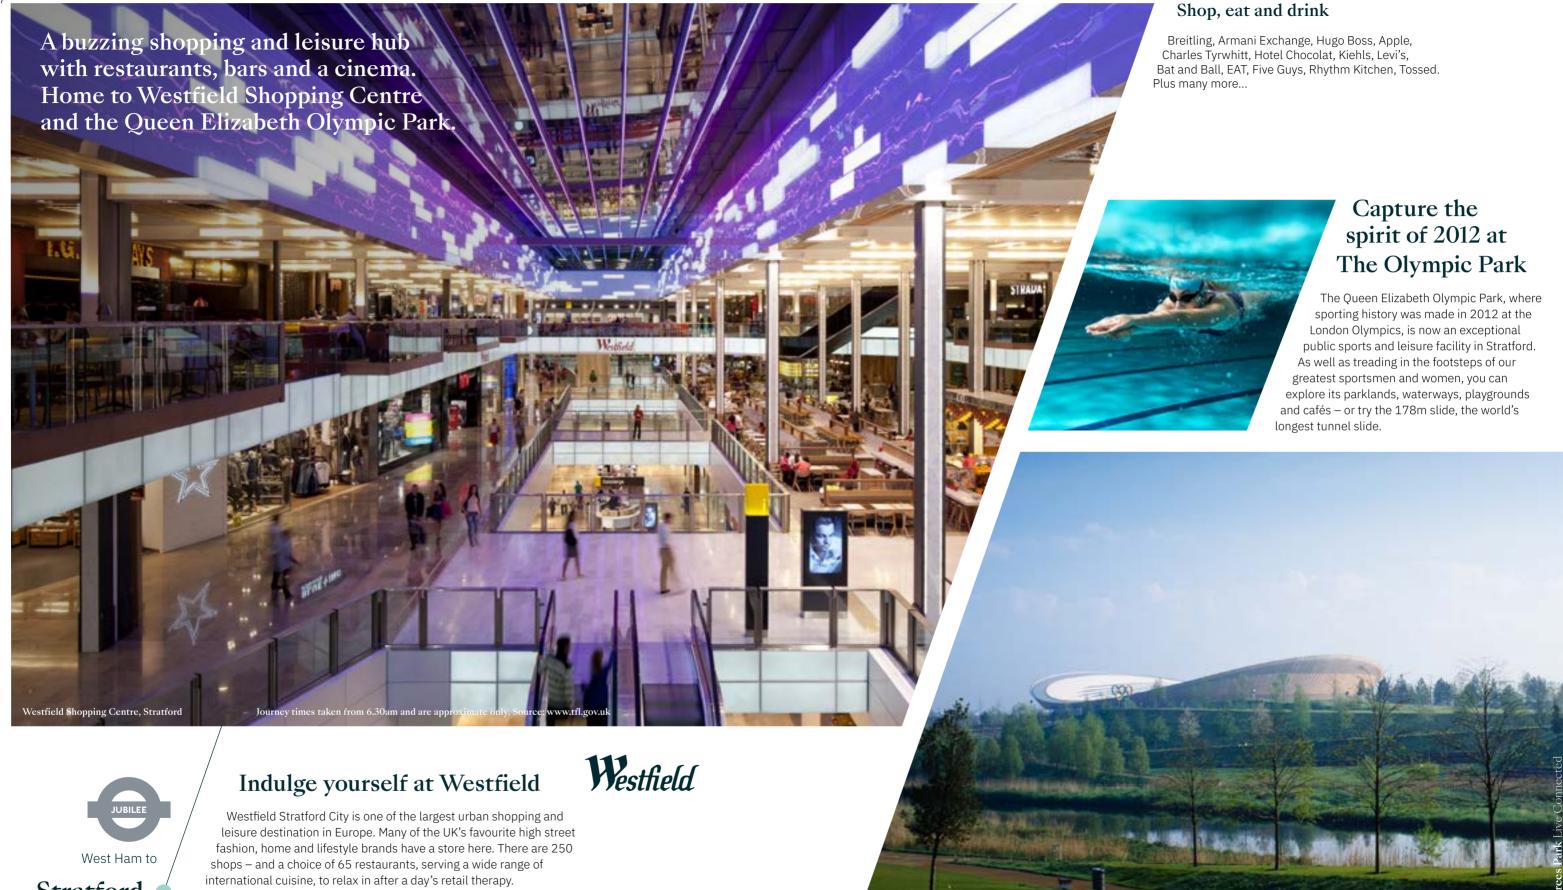

Stratford 1 stop

Leisure facilities include a 17-screen multiplex cinema, bowling alley and a 24-hour casino that claims to be the biggest in the UK.

Bond Street
11 stops

Glittering theatre, amazing galleries, museums and exclusive shopping. Bond Street has the highest density of haute couture fashion houses anywhere in the world.

#### Businesses

Cisco, Amazon, Adobe, Unilever, DeLoitte Digital, Inmarsat CBS, Farfetch, WeWork, Drakes, LK Bennett, Capco, Monzo Gorkana Group, Maxus, Rise London, R/GA.