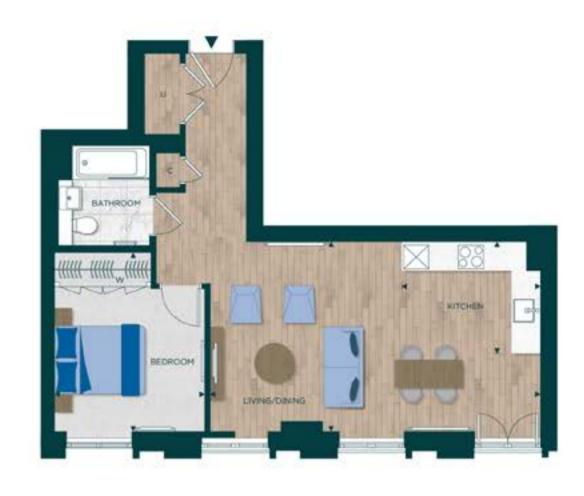

# Two Bedroom Apartment Type 2

**Floors:** 04-31

**Apartments:** 04-06 to 09-06, 10-05 to 31-05

| Total Area    | 80.0 sq m     | 861 sq ft     |
|---------------|---------------|---------------|
| Kitchen       | 3.05m x 2.44m | 10'0" x 8'0"  |
| Living/Dining | 3.53m x 5.80m | 11'6" x 19'0" |
| Bedroom 1     | 3.16m x 4.76m | 10'4" x 15'7" |
| Bedroom 2     | 2.83m x 4.65m | 9'3" x 15'3"  |

Floorplans shown for TwelveTrees Park are for approximate measurements only. Exact layouts and sizes may vary. All measurements may vary within a tolerance of 5%. The dimensions are not intended to be used for carpet sizes, appliance sizes or items of furniture. Furniture layouts are indicative only. Kitchen layout indicative only. Electrical positions shown are indicative only. Please ask Sales Consultant for further information. To improve legibility these plans have been sized to fit each page. As a result this plan may not be at the same scale as those on other pages.