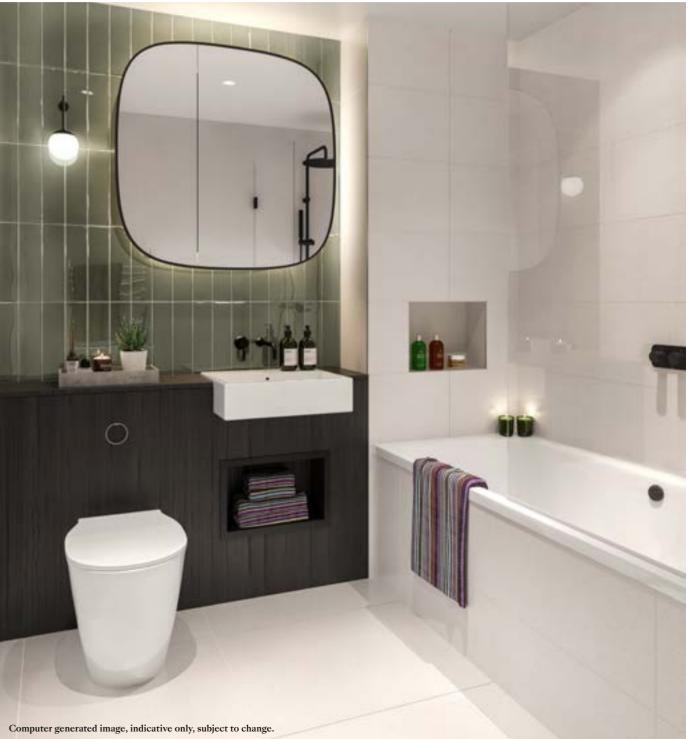

# Sage

Lighter tones of sage and off-white are paired with stainless chrome feature handles. Bathrooms are finished with handmade-effect ceramic wall tiles over the vanity unit and feature a convenient recessed niche in the bath area.

# Sage

Porcelain floor and wall tiles with a niche in bath area. Handmade-effect ceramic wall tiles over a vanity unit with black oak panelling and a black quartz top. Black metal framing to mirror cabinet with black brassware and a black metal feature light.