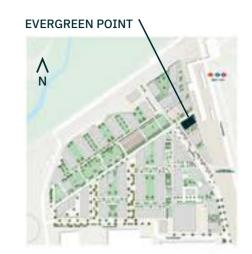

### Evergreen Point

Evergreen Point is the first building to launch at TwelveTrees Park and comprises of studios, 1, 2 and 3 bedroom apartments, all individually designed to meet the high Berkeley quality standards.

- Evergreen Point
- 2 TwelveTrees Park
- 3 Science Garden
- 4 Community Garden
- 5 Public square leading to West Ham Station
- 6 Station connection
- 7 The hub
- Office building
- Office/workshop
- 10 East London Science School