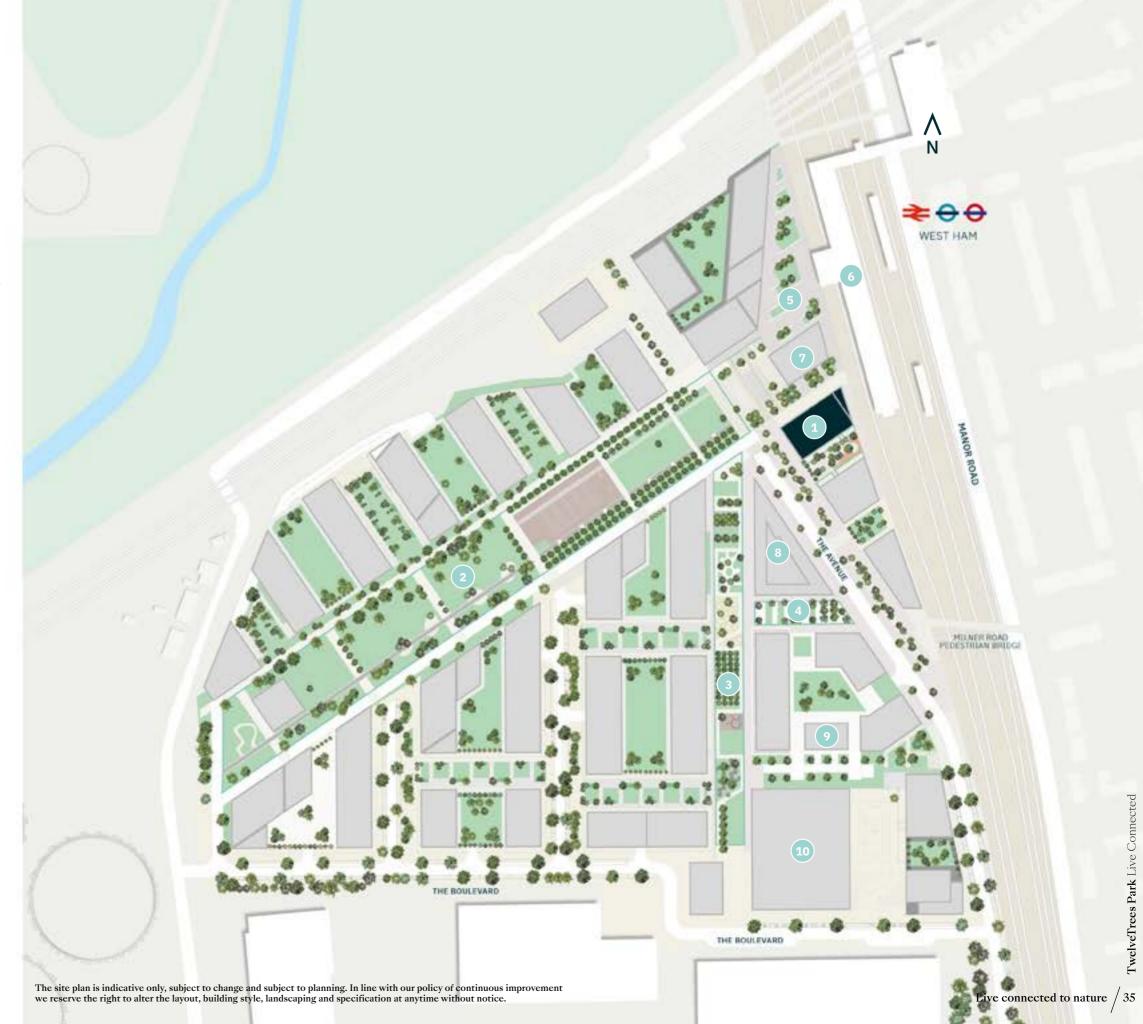

- Evergreen Point
- 2 TwelveTrees Park
- 3 Science Garden
- 4 Community Garden
- 5 Public square leading to West Ham Station
- 6 Station connection
- 7 The hub
- Office building
- Office/workshop
- 10 East London Science School