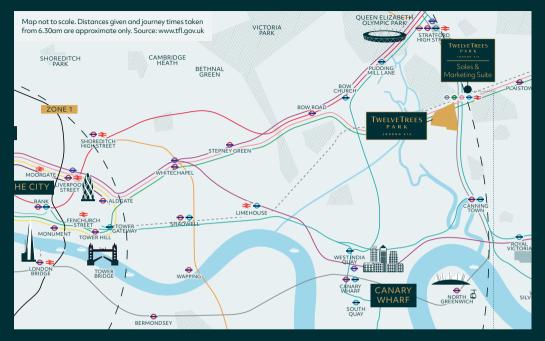

## TWELVETREES PARK

LONDON E16

The Sales & Marketing Suite for TwelveTrees Park is located on Manor Road, moments from West Ham Station

## By tube, DLR or C2C

The best way to get to us is by public transport. Take the Jubilee line, District line, Hammersmith & City line, DLR or C2C to West Ham station. Turn right after leaving the station and walk down Manor Road, underneath the bridge and the Sales & Marketing Suite will be on your right.

## By car

Parking – is available. Please call us if you wish to book a space ahead of your visit. Parking is located at the back of the suite and can be accessed from Alan Hocken Way, just off Manor Road.