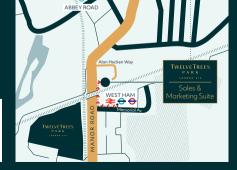

Scan for
Marketing
Suite
Directions
from West
Ham Station

## TWELVETREES PARK

LONDON E16

The Sales & Marketing Suite for TwelveTrees Park is located on Manor Road, moments from West Ham Station

## By tube, DLR or C2C

The best way to get to us is by public transport. Take the Jubilee line, District line, Hammersmith & City line, DLR or C2C to West Ham station. Turn right after leaving the station and walk down Manor Road, underneath the bridge and the Sales & Marketing Suite will be on your right.

## By car

Parking – is available. Please call us if you wish to book a space ahead of your visit. Parking is located at the back of the suite and can be accessed from Alan Hocken Way, just off Manor Road.