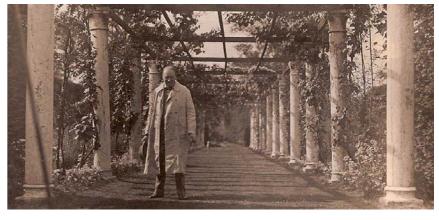

### *The restoration* of WISTERIA WALK includes the refurbishment of the *York Stone path* and pink marble columns.

Politicians, Prime Ministers, royalty and famous personalities frequented these stately grounds. Trent Park provided a a weekend retreat to revel in divine company and a place to be wowed and entertained. Sir Winston Churchill pictured in the photograph below at the original Wisteria Walk.