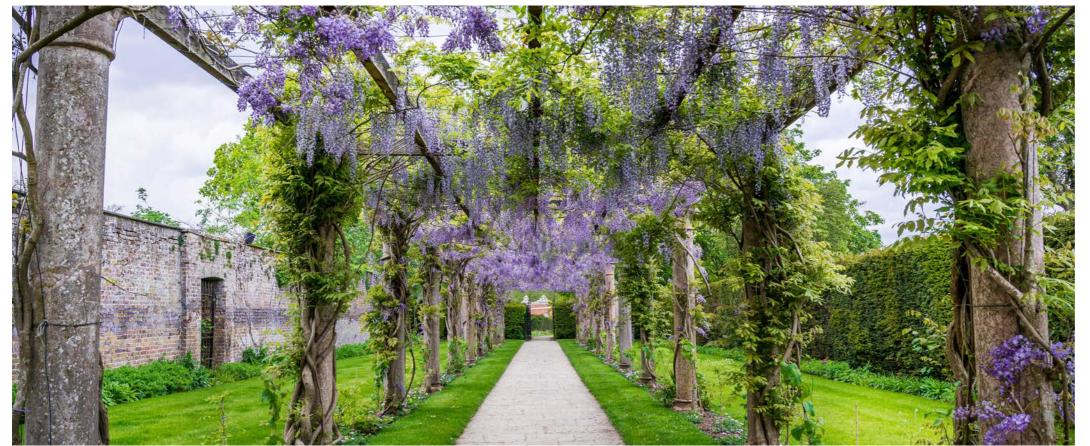

### *The restoration* of WISTERIA WALK includes the refurbishment of the *York Stone path* and pink marble columns.

Politicians, Prime Ministers, royalty and famous personalities frequented these stately grounds. Trent Park provided a a weekend retreat to revel in divine company and a place to be wowed and entertained. Sir Winston Churchill pictured in the photograph below at the original Wisteria Walk.