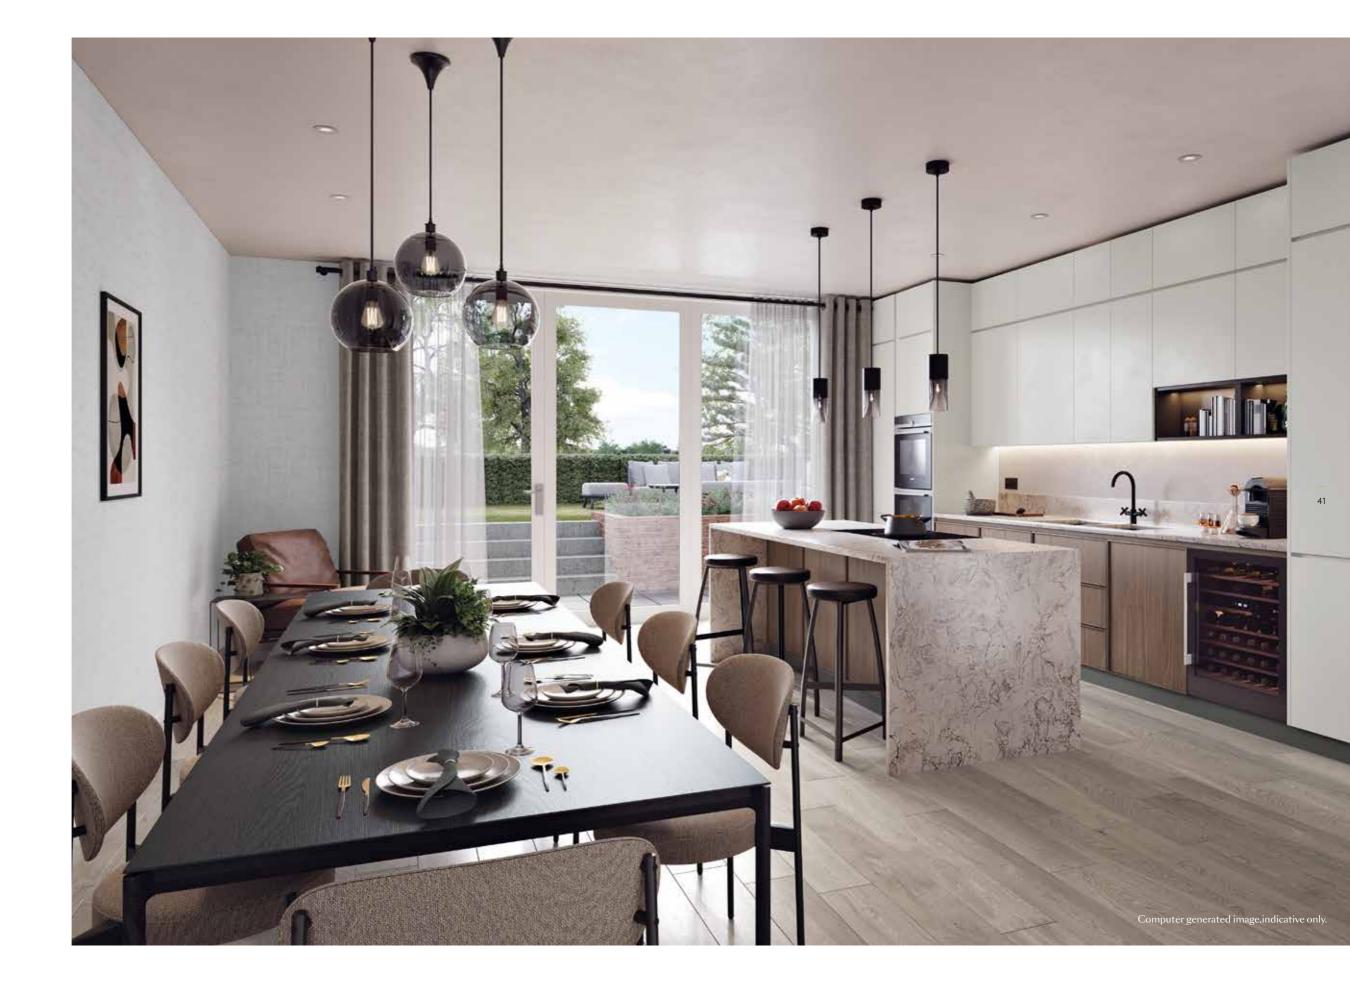

## CHIC BY DESIGN

Each home features MULTI-LEVEL LIVING, full height windows, and a lower ground floor open plan kitchen/dining room that opens onto the patio and PRIVATE GARDEN. Underground parking is *tucked away* under the building.

## LIGHT & SPACIOUS

The full-height glazing of the first floor living room admits MAXIMUM DAYLIGHT, and allows you to step out onto the PRIVATE TERRACE, with views towards the *lake* and NORTH LAWN.

The West Wing Collection showcases Berkeley's ATTENTION TO DETAIL in every room. These are EXCEPTIONAL HOMES for those who demand the very best.