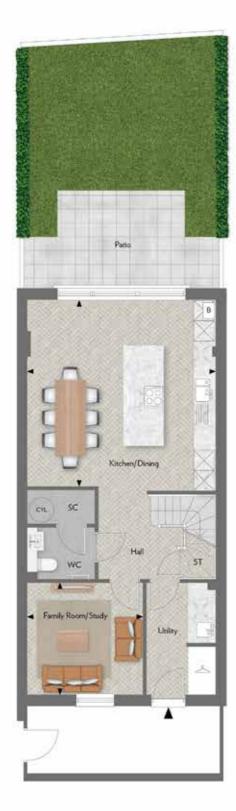

# FLOORPLANS

Arranged on three levels, The West Wing Collection homes provide exceptionally well-planned family space. The lower ground floor combines an open plan kitchen/dining room and family room, while the living room is located on the first floor. Each home offers four bedrooms, with ensuite bathrooms to the main bedroom and bedroom 2. There is also a family bathroom.

## Terrace House

Plot 02

Total Area:

181.5 sq m 1,954 sq ft

South Elevation

| Kitchen/Dining    | 5.60m x 5.51m | 18' 4" x 18' 1"  |
|-------------------|---------------|------------------|
| Family Room/Study | 3.34m x 3.46m | 10' 11" x 11' 4" |
| Garden            | 41.9 sq m     | 451.0 sq ft      |

Lower Ground

♦ Measurement Points
 B Boiler
 ▲ Wardrobe
 CYL Hot Water Cylinder
 W Wardrobe space only
 SC Services Cupboard
 ST Storage
 RL Rooflight

TRENT PARK

Terrace

Ground Level

Floorplans are subject to planning and show approximate measurements only. Measurements may vary within a tolerance of 5%. Exact layouts and sizes may vary. The dimensions are not intended to be used for carpet sizes, appliance sizes or items of furniture. Furniture layouts are indicative only. Kitchen layout indicative only. Please ask Sales Consultant for further information. Flooring finishes and sizes to balconies, lightwells and terraces maybe subject to change.