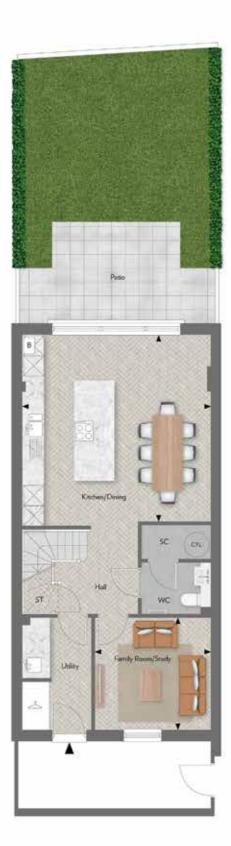

## Terrace House

Plot 04

Total Area:

181.5 sq m 1,954 sq ft

South Elevation

| Kitchen/Dining    | 5.60m x 5.51m | 18' 4" x 18' 1"  |
|-------------------|---------------|------------------|
| Family Room/Study | 3.34m x 3.45m | 10' 11" x 11' 4" |
| Garden            | 45.1 sq m     | 485.4 sq ft      |

Lower Ground

♦ Measurement Points
 B Boiler
 ▲ Wardrobe
 CYL Hot Water Cylinder
 W Wardrobe space only
 SC Services Cupboard
 ST Storage
 RL Rooflight

TRENT PARK

Ground Level

Floorplans are subject to planning and show approximate measurements only. Measurements may vary within a tolerance of 5%. Exact layouts and sizes may vary. The dimensions are not intended to be used for carpet sizes, appliance sizes or items of furniture. Furniture layouts are indicative only. Kitchen layout indicative only. Please ask Sales Consultant for further information. Flooring finishes and sizes to balconies, lightwells and terraces maybe subject to change.