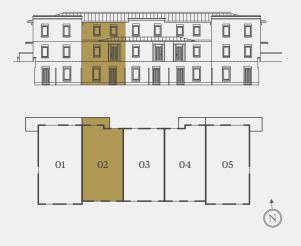

## Four Bedroom Terraced Houses Houses 1 – 5

Site plans are not to scale and show approximate locations, indicative only and subject to change. In line with our policy of continuous improvements we reserve the right to alter layout, building style, landscaping and specifications at any time without notice. The facilities and amenities at Trent Park are subject to the construction programme.

## Terrace House

Plot 02

Total Area:

181.5 sq m 1,954 sq ft

South Elevation

| Kitchen/Dining    | 5.60m x 5.51m | 18' 4" x 18' 1"  |
|-------------------|---------------|------------------|
| Family Room/Study | 3.34m x 3.46m | 10' 11" x 11' 4" |
| Garden            | 41.9 sq m     | 451.0 sq ft      |