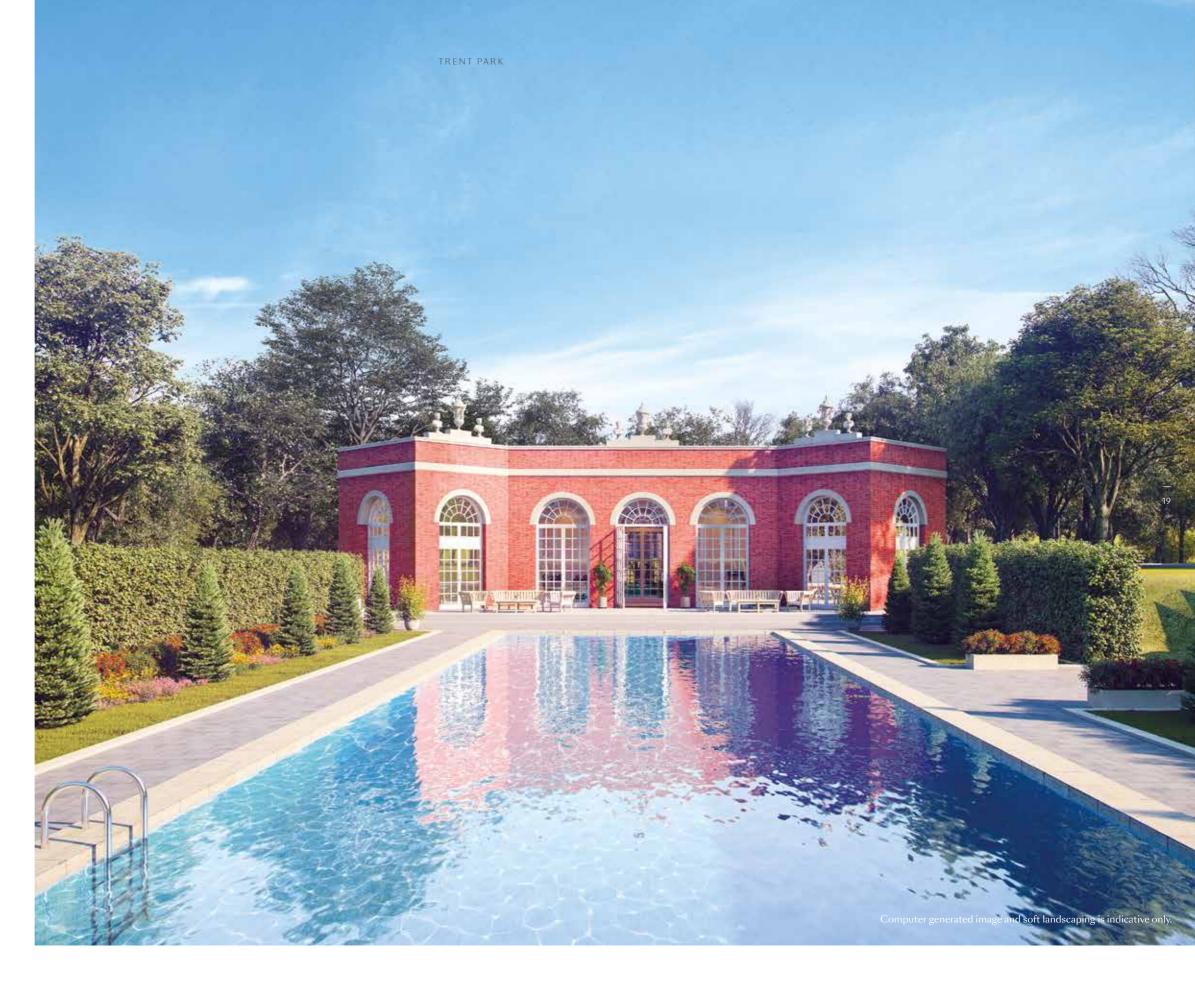

## 

The superb range of facilities include four outdoor tennis courts with a fully equipped gym located in the restored orangery building overlooking the outdoor heated swimming pool.