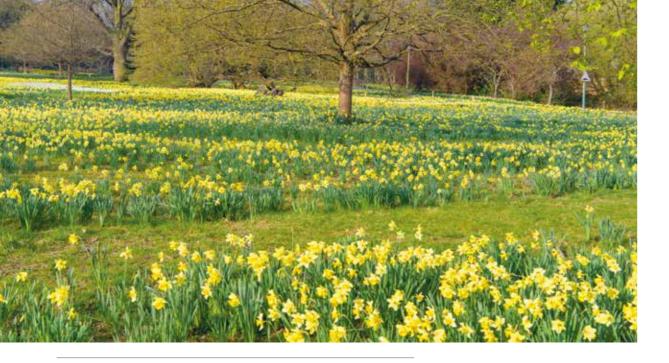

#### THE DAFFODIL LAWN

It is claimed that one million daffodils bloom each spring on the Daffodil Lawn. We're not sure that anyone has counted, but we can say that their arrival each Spring is a spectacular sight not to be missed.