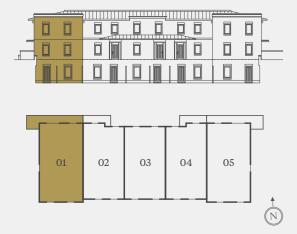

Four Bedroom End of Terrace House Plot 01

Total Area:

203.2 sq m 2,187 sq ft

South Elevation

| Kitchen/Dining    | 5.95m x 5.94m | 19' 6" x 19' 6" |
|-------------------|---------------|-----------------|
| Family Room/Study | 3.79m x 3.36m | 12' 5" x 11' 0" |
| Garden            | 56.7 sq m     | 610.3 sq ft     |

## GROUND LEVEL

| Living Area | 5.95m x 4.96m | 19' 6" x 16' 3" |
|-------------|---------------|-----------------|
| Bedroom 2   | 3.01m x 3.84m | 9' 11" x 12' 7" |
| Terrace     | 17.9 sq m     | 192 sq ft       |

## FIRST FLOOR

| Main Bedroom | 5.95m x 4.96m | 19' 6" x 16' 3" |
|--------------|---------------|-----------------|
| Bedroom 3    | 2.76m x 3.60m | 9' 0" x 11' 9"  |
| Bedroom 4    | 3.08m x 2.47m | 10' 1" x 8' 1"  |
| Balcony      | 6.9 sq m      | 74 sq ft        |

Lower Ground

TRENT PARK

Terace

Ground Level

Floorplans are subject to planning and show approximate measurements only. Measurements may vary within a tolerance of 5%. Exact layouts and sizes may vary. The dimensions are not intended to be used for carpet sizes, appliance sizes or items of furniture. Furniture layouts are indicative only. Kitchen layout indicative only. Please ask Sales Consultant for further information. Flooring finishes and sizes to balconies, lightwells and terraces maybe subject to change.