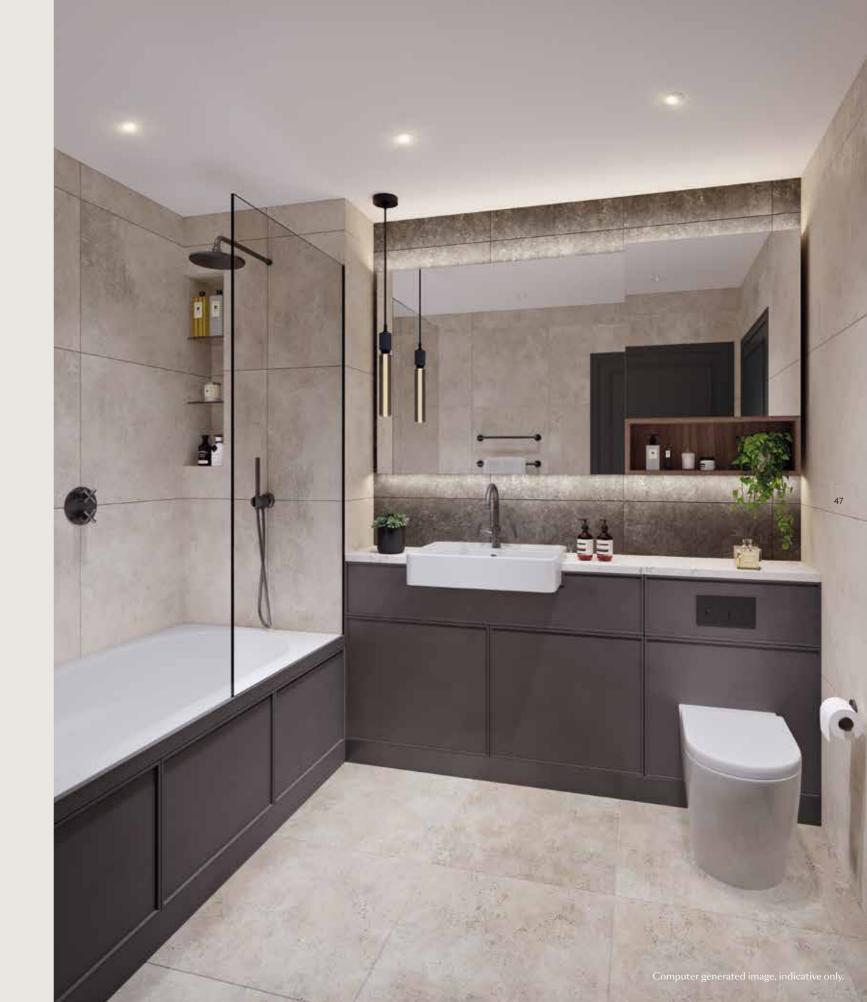

# SPECIFICATION

The West Wing Collection is rich in outstanding interior features, which include fitted kitchens with stone worktops and integrated appliances; built-in vanity units to the bathrooms and ensuites; underfloor heating to the ground floor and all bathrooms; and engineered timber flooring to the ground floor rooms.

## BATHROOM / SHOWER ROOM

The Fawn palette includes lighter coloured wall and floor tiles, paired with cream coloured vanity units.

TRENT PARK

RICH & CONTEMPORARY

By choosing the *Ember* palette you can make a BOLD DESIGN statement.

## DEEP HUES

The Ember bathrooms and ensuites have charcoal toned vanity units and tiling in a complementary shade.

When you buy a new home from BERKELEY you can be *safe in the knowledge* that it is built to a very HIGH STANDARD of design and quality, has low environmental impact and that you will enjoy an EXCEPTIONAL customer experience.