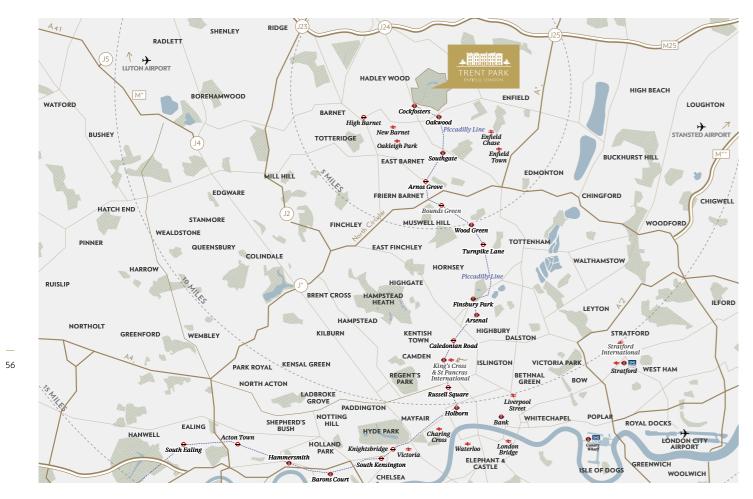

#### Directions from Cockfosters Station (pedestrian access only)

Exit the station and walk north on Cockfosters Road for 4-5 minutes until you reach the entrance to Trent Country Park. Walk a further 12-13 minutes down the double lined path of lime trees and past the Wildlife Rescue Centre. You'll then reach Daffodil Lawn and directional signage to our Sales and Marketing Suite.

### Directions from Oakwood Station

Exit the station and walk right towards Bramley Road for 1-2 minutes. Cross Bramley Road towards the entrance of Snakes Lane. Turn left onto Snakes Lane for 15-16 minutes and follow our directional signage into Trent Park.

### Driving from M25

If travelling clockwise exit the M25 from Junction 24 and at the roundabout take the 4th exit onto Stagg Hill/A111 and, if travelling anti-clockwise, exit the M25 from Junction 24 and at the roundabout take the 2nd exit onto Stagg Hill/A111. Drive on for 3 miles heading straight over the 3 mini roundabouts and down Cockfosters Road. At the roundabout take the 1st exit onto Bramley Road/A110. Drive on for just under a mile past the entrance to Oakwood Station and turn left onto Snakes Lane. Follow our directional signage into Trent Park.

Map for illustration purposes only and not to scale. The information in this document is indicative and is intended to act as a guide only as to the finished product. Accordingly, due to Berkeley Homes Capital (North East London) Ltd policy of continuous improvement, the finished product may vary from the information provided. It may not be possible to provide the exact materials as referred to in the brochure. In such cases a suitable alternative will be provided. Berkeley Homes Capital (North East London) Ltd reserves the right to make these changes as required. These particulars should not be relied upon as statements of fact or representations and applicants must satisfy themselves by inspection or otherwise as to their correctness. This information does not constitute a contract or warranty. The dimensions given on plans are subject to minor variations and are not intended to be used for carpet sizes, appliance sizes or items of furniture. The West Wing is a marketing name and will not necessarily form part of the approved postal address. Applicants are advised to contact Berkeley Homes Capital (North East London) Ltd to ascertain the availability of any particular property. All Computer Generated Images (CGIs) are indicative only. All lifestyle photography is indicative only. 743/05CA/1021