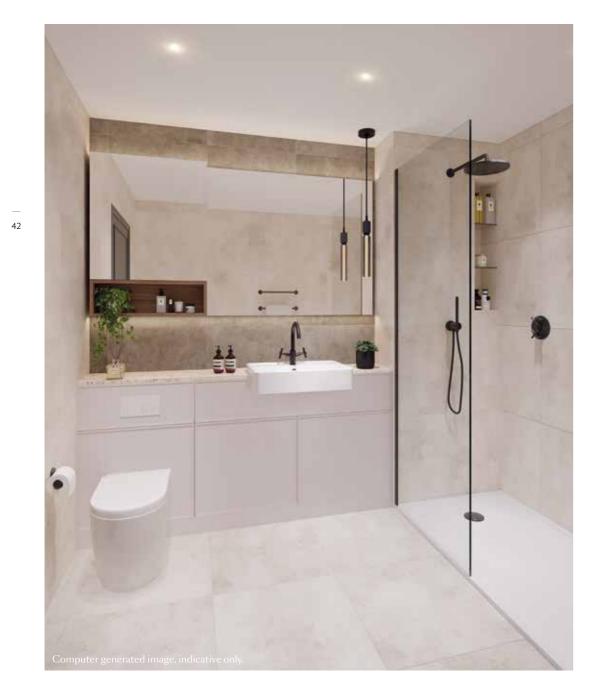

# SPECIFICATION

The West Wing Collection is rich in outstanding interior features, which include fitted kitchens with stone worktops and integrated appliances; built-in vanity units to the bathrooms and ensuites; underfloor heating to the ground floor and all bathrooms; and engineered timber flooring to the ground floor rooms.

## BEAUTIFULLY appointed homes, prominent in style. TRENT PARK is your platform for *exceptional living*.

|                                                                                                                                         | KITCHEN                                                                                                                                                                                                                                                                                    | FAMILY BATHROOM                                                                                                                                                                                                                                            | CLOAKROOM                                                                                                                                                                                                                                                                     | EXTERNAL FEATURES                                                                                                                                                                                                   |
|-----------------------------------------------------------------------------------------------------------------------------------------|--------------------------------------------------------------------------------------------------------------------------------------------------------------------------------------------------------------------------------------------------------------------------------------------|------------------------------------------------------------------------------------------------------------------------------------------------------------------------------------------------------------------------------------------------------------|-------------------------------------------------------------------------------------------------------------------------------------------------------------------------------------------------------------------------------------------------------------------------------|---------------------------------------------------------------------------------------------------------------------------------------------------------------------------------------------------------------------|
|                                                                                                                                         | KITCHEN                                                                                                                                                                                                                                                                                    |                                                                                                                                                                                                                                                            |                                                                                                                                                                                                                                                                               |                                                                                                                                                                                                                     |
|                                                                                                                                         | <ul> <li>Matt finish to cabinets</li> <li>Composite stone worktop and upstands</li> <li>Two under mounted sinks</li> <li>Brushed black mixer tap</li> <li>Integrated single oven, combination microwave oven and induction hob with integrated extractor</li> </ul>                        | <ul> <li>Built-in vanity unit</li> <li>Semi recessed wash handbasin, storage unit with stone vanity top and deck mounted brushed black tap</li> <li>Mirrored wall cabinet</li> <li>Floor mounted WC with soft-close seat and dual flush control</li> </ul> | <ul> <li>Built-in vanity unit with profile edge details</li> <li>Semi recessed washbasin and storage with composite stone vanity top and deck mounted brushed black tap</li> <li>Wall mirror</li> <li>Floor mounted WC with soft-close seat and dual flush control</li> </ul> | <ul> <li>Feature entrance door with multipoint<br/>locking system</li> <li>Turf and paving to selected areas of<br/>rear garden</li> <li>External tap and water butt</li> <li>SECURITY AND PEACE OF MIND</li> </ul> |
|                                                                                                                                         | Full height integrated fridge/freezer                                                                                                                                                                                                                                                      | White steel bath and bath panel                                                                                                                                                                                                                            | Brushed black towel rail                                                                                                                                                                                                                                                      | 4                                                                                                                                                                                                                   |
|                                                                                                                                         |                                                                                                                                                                                                                                                                                            | <ul> <li>Brushed black overhead shower and hand<br/>held shower set</li> </ul>                                                                                                                                                                             | HEATING                                                                                                                                                                                                                                                                       | • Property compatible for burglar alarm and to be fitted by purchaser if required                                                                                                                                   |
| _                                                                                                                                       | <ul> <li>Compartmentalised recycle storage</li> </ul>                                                                                                                                                                                                                                      | Heated brushed black towel rail                                                                                                                                                                                                                            | Gas fired central heating                                                                                                                                                                                                                                                     | <ul> <li>Mains powered smoke/heat detectors<br/>with backup</li> </ul>                                                                                                                                              |
| <ul> <li>JUTILITY ROOM</li> <li>Freestanding washer/dryer</li> <li>Single bowl sink</li> <li>Composite stone worktop and ups</li> </ul> | UTILITY ROOM                                                                                                                                                                                                                                                                               | ENSUITE SHOWER ROOMS                                                                                                                                                                                                                                       | <ul> <li>Underfloor heating to the ground floor and<br/>all bathrooms with individual thermostatically</li> </ul>                                                                                                                                                             | 10-year structural warranty                                                                                                                                                                                         |
|                                                                                                                                         | Single bowl sink                                                                                                                                                                                                                                                                           | Single bowl sink     Semi recessed washbasin and storage unit w     composite stone vanity top and deck mount                                                                                                                                              | controlled column radiators where applicable                                                                                                                                                                                                                                  |                                                                                                                                                                                                                     |
|                                                                                                                                         | <ul> <li>Wirrored wall cabinet</li> <li>Floor mounted WC with soft-close seat and dual flush control</li> <li>Shower with low profile shower tray with glas shower enclosure/screen</li> <li>Brushed black overhead shower and hand-se</li> <li>Heated brushed black towel rail</li> </ul> | <ul> <li>Fully fitted wardrobes to main bedroom and bedroom 2 with drawer pack to main bedroom</li> <li>Engineered flooring to open plan hallways/</li> </ul>                                                                                              |                                                                                                                                                                                                                                                                               |                                                                                                                                                                                                                     |
|                                                                                                                                         |                                                                                                                                                                                                                                                                                            | <ul> <li>kitchen/living/dining and family room/study</li> <li>Fitted carpets to all bedrooms, stairs<br/>and landings</li> <li>Large format stone effect floor tiles to WC,</li> </ul>                                                                     |                                                                                                                                                                                                                                                                               |                                                                                                                                                                                                                     |
|                                                                                                                                         |                                                                                                                                                                                                                                                                                            |                                                                                                                                                                                                                                                            | <ul> <li>family bathroom and ensuite showers</li> <li>Full height tiling throughout WC, family<br/>bathroom and shower room with feature tiling<br/>to vanity wall</li> </ul>                                                                                                 |                                                                                                                                                                                                                     |
|                                                                                                                                         |                                                                                                                                                                                                                                                                                            |                                                                                                                                                                                                                                                            | Carpeted treads and risers to staircase with<br>painted balustrades, stringers and newel posts                                                                                                                                                                                |                                                                                                                                                                                                                     |