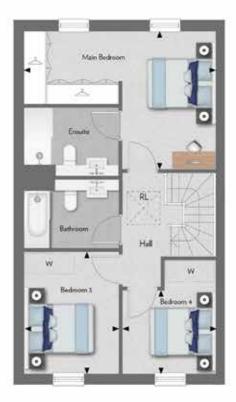

## FIRST FLOOR

| Main Bedroom | 5.95m x 4.96m | 19' 6" x 16' 3" |
|--------------|---------------|-----------------|
| Bedroom 3    | 2.76m x 3.60m | 9' 0" x 11' 9"  |
| Bedroom 4    | 3.08m x 2.47m | 10' 1" x 8' 1"  |
| Balcony      | 6.9 sq m      | 74 sq ft        |

Lower Ground

♦ Measurement Points
 B Boiler
 ▲ Wardrobe
 CYL Hot Water Cylinder
 W Wardrobe space only
 SC Services Cupboard
 ST Storage
 RL Rooflight

TRENT PARK

Terrace

Ground Level

Floorplans are subject to planning and show approximate measurements only. Measurements may vary within a tolerance of 5%. Exact layouts and sizes may vary. The dimensions are not intended to be used for carpet sizes, appliance sizes or items of furniture. Furniture layouts are indicative only. Kitchen layout indicative only. Please ask Sales Consultant for further information. Flooring finishes and sizes to balconies, lightwells and terraces maybe subject to change.