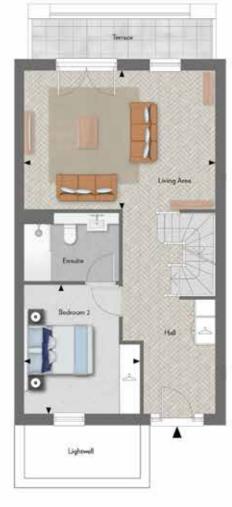

## GROUND LEVEL

| Living Area | 5.60m x 4.08m | 18' 4" x 13' 5" |
|-------------|---------------|-----------------|
| Bedroom 2   | 2.76m x 3.81m | 9' 1" x 12' 6"  |
| Terrace     | 6.0 sq m      | 64 sq ft        |