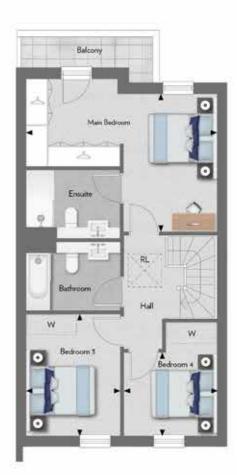

## Four Bedroom

## Terrace House

Plot 03

Total Area:

179.2 sq m 1,929 sq ft

South Elevation

## LOWER GROUND

| Kitchen/Dining    | 5.60m x 5.51m | 18' 4" x 18' 1"  |
|-------------------|---------------|------------------|
| Family Room/Study | 3.34m x 3.45m | 10' 11" x 11' 4" |
| Garden            | 44.1 sq m     | 474.6 sq ft      |

## GROUND LEVEL

| Living Area | 5.60m x 4.08m | 18' 4" x 13' 5" |
|-------------|---------------|-----------------|
| Bedroom 2   | 2.76m x 3.81m | 9' 1" x 12' 6"  |
| Terrace     | 6.0 sq m      | 64 sq ft        |

## FIRST FLOOR

| Main Bedroom | 5.60m x 4.06m | 18' 4" x 13' 4" |
|--------------|---------------|-----------------|
| Bedroom 3    | 2.76m x 3.60m | 9' 1" x 11' 10" |
| Bedroom 4    | 2.47m x 2.74m | 8' 1" x 8' 11"  |

Lower Ground

♦ Measurement Points
 B Boiler
 ▲ Wardrobe
 CYL Hot Water Cylinder
 W Wardrobe space only
 SC Services Cupboard
 ST Storage
 RL Rooflight

TRENT PARK

Ground Level

Floorplans are subject to planning and show approximate measurements only. Measurements may vary within a tolerance of 5%. Exact layouts and sizes may vary. The dimensions are not intended to be used for carpet sizes, appliance sizes or items of furniture. Furniture layouts are indicative only. Kitchen layout indicative only. Please ask Sales Consultant for further information. Flooring finishes and sizes to balconies, lightwells and terraces maybe subject to change.