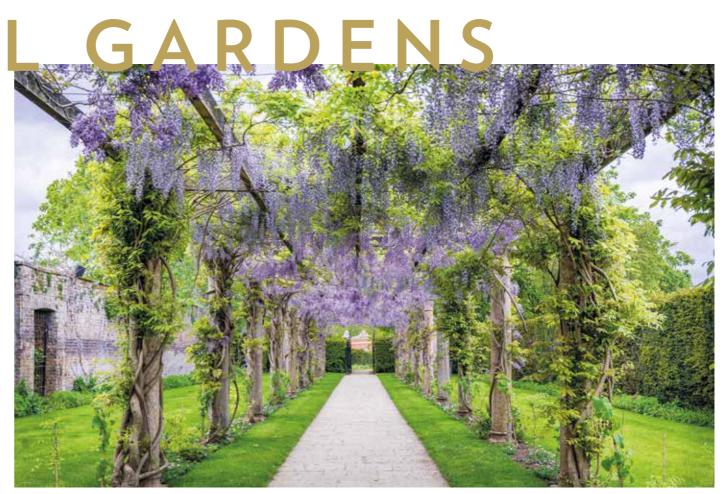

#### LONG GARDEN & WISTERIA WALK

The reinstatement of Sassoon's Long Garden provides the perfect place for a relaxing stroll. In the Wisteria Walk, early summer brings cascades of blue-purple flowers. Winston Churchill was photographed there, and painted it too.