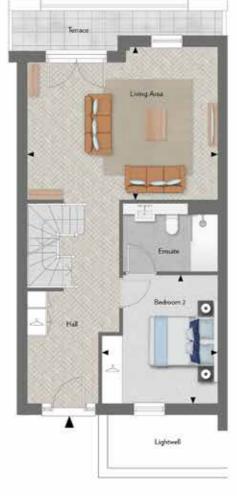

## GROUND LEVEL

| Living Area | 5.60m x 4.53m | 18' 4" x 14' 10" |
|-------------|---------------|------------------|
| Bedroom 2   | 2.76m x 3.81m | 9'1" x 12'6"     |
| Terrace     | 5.8 sq m      | 62 sq ft         |

Lower Ground

♦ Measurement Points
 B Boiler
 ▲ Wardrobe
 CYL Hot Water Cylinder
 W Wardrobe space only
 SC Services Cupboard
 ST Storage
 RL Rooflight

TRENT PARK

Ground Level

Floorplans are subject to planning and show approximate measurements only. Measurements may vary within a tolerance of 5%. Exact layouts and sizes may vary. The dimensions are not intended to be used for carpet sizes, appliance sizes or items of furniture. Furniture layouts are indicative only. Kitchen layout indicative only. Please ask Sales Consultant for further information. Flooring finishes and sizes to balconies, lightwells and terraces maybe subject to change.