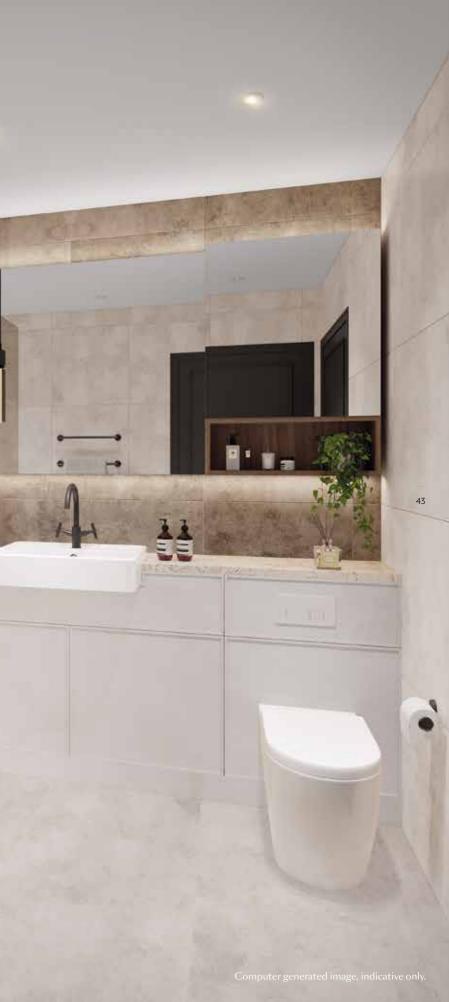

# SPECIFICATION

The West Wing Collection is rich in outstanding interior features, which include fitted kitchens with stone worktops and integrated appliances; built-in vanity units to the bathrooms and ensuites; underfloor heating to the ground floor and all bathrooms; and engineered timber flooring to the ground floor rooms.

## BEAUTIFULLY appointed homes, prominent in style. TRENT PARK is your platform for *exceptional living*.

|                                                                                                                                         | KITCHEN                                                                                                                                                                                                                                                                                    | FAMILY BATHROOM                                                                                                                                                                                                                                            | CLOAKROOM                                                                                                                                                                                                                                                                     | EXTERNAL FEATURES                                                                                                                                                                                                   |
|-----------------------------------------------------------------------------------------------------------------------------------------|--------------------------------------------------------------------------------------------------------------------------------------------------------------------------------------------------------------------------------------------------------------------------------------------|------------------------------------------------------------------------------------------------------------------------------------------------------------------------------------------------------------------------------------------------------------|-------------------------------------------------------------------------------------------------------------------------------------------------------------------------------------------------------------------------------------------------------------------------------|---------------------------------------------------------------------------------------------------------------------------------------------------------------------------------------------------------------------|
|                                                                                                                                         | KITCHEN                                                                                                                                                                                                                                                                                    |                                                                                                                                                                                                                                                            |                                                                                                                                                                                                                                                                               |                                                                                                                                                                                                                     |
|                                                                                                                                         | <ul> <li>Matt finish to cabinets</li> <li>Composite stone worktop and upstands</li> <li>Two under mounted sinks</li> <li>Brushed black mixer tap</li> <li>Integrated single oven, combination microwave oven and induction hob with integrated extractor</li> </ul>                        | <ul> <li>Built-in vanity unit</li> <li>Semi recessed wash handbasin, storage unit with stone vanity top and deck mounted brushed black tap</li> <li>Mirrored wall cabinet</li> <li>Floor mounted WC with soft-close seat and dual flush control</li> </ul> | <ul> <li>Built-in vanity unit with profile edge details</li> <li>Semi recessed washbasin and storage with composite stone vanity top and deck mounted brushed black tap</li> <li>Wall mirror</li> <li>Floor mounted WC with soft-close seat and dual flush control</li> </ul> | <ul> <li>Feature entrance door with multipoint<br/>locking system</li> <li>Turf and paving to selected areas of<br/>rear garden</li> <li>External tap and water butt</li> <li>SECURITY AND PEACE OF MIND</li> </ul> |
|                                                                                                                                         | Full height integrated fridge/freezer                                                                                                                                                                                                                                                      | White steel bath and bath panel                                                                                                                                                                                                                            | Brushed black towel rail                                                                                                                                                                                                                                                      | 4                                                                                                                                                                                                                   |
|                                                                                                                                         |                                                                                                                                                                                                                                                                                            | <ul> <li>Brushed black overhead shower and hand<br/>held shower set</li> </ul>                                                                                                                                                                             | HEATING                                                                                                                                                                                                                                                                       | • Property compatible for burglar alarm and to be fitted by purchaser if required                                                                                                                                   |
| _                                                                                                                                       | <ul> <li>Compartmentalised recycle storage</li> </ul>                                                                                                                                                                                                                                      | Heated brushed black towel rail                                                                                                                                                                                                                            | Gas fired central heating                                                                                                                                                                                                                                                     | <ul> <li>Mains powered smoke/heat detectors<br/>with backup</li> </ul>                                                                                                                                              |
| <ul> <li>JUTILITY ROOM</li> <li>Freestanding washer/dryer</li> <li>Single bowl sink</li> <li>Composite stone worktop and ups</li> </ul> | UTILITY ROOM                                                                                                                                                                                                                                                                               | ENSUITE SHOWER ROOMS                                                                                                                                                                                                                                       | <ul> <li>Underfloor heating to the ground floor and<br/>all bathrooms with individual thermostatically</li> </ul>                                                                                                                                                             | 10-year structural warranty                                                                                                                                                                                         |
|                                                                                                                                         | Single bowl sink                                                                                                                                                                                                                                                                           | Single bowl sink     Semi recessed washbasin and storage unit w     composite stone vanity top and deck mount                                                                                                                                              | controlled column radiators where applicable                                                                                                                                                                                                                                  |                                                                                                                                                                                                                     |
|                                                                                                                                         | <ul> <li>Wirrored wall cabinet</li> <li>Floor mounted WC with soft-close seat and dual flush control</li> <li>Shower with low profile shower tray with glas shower enclosure/screen</li> <li>Brushed black overhead shower and hand-se</li> <li>Heated brushed black towel rail</li> </ul> | <ul> <li>Fully fitted wardrobes to main bedroom and bedroom 2 with drawer pack to main bedroom</li> <li>Engineered flooring to open plan hallways/</li> </ul>                                                                                              |                                                                                                                                                                                                                                                                               |                                                                                                                                                                                                                     |
|                                                                                                                                         |                                                                                                                                                                                                                                                                                            | <ul> <li>kitchen/living/dining and family room/study</li> <li>Fitted carpets to all bedrooms, stairs<br/>and landings</li> <li>Large format stone effect floor tiles to WC,</li> </ul>                                                                     |                                                                                                                                                                                                                                                                               |                                                                                                                                                                                                                     |
|                                                                                                                                         |                                                                                                                                                                                                                                                                                            |                                                                                                                                                                                                                                                            | <ul> <li>family bathroom and ensuite showers</li> <li>Full height tiling throughout WC, family<br/>bathroom and shower room with feature tiling<br/>to vanity wall</li> </ul>                                                                                                 |                                                                                                                                                                                                                     |
|                                                                                                                                         |                                                                                                                                                                                                                                                                                            |                                                                                                                                                                                                                                                            | Carpeted treads and risers to staircase with<br>painted balustrades, stringers and newel posts                                                                                                                                                                                |                                                                                                                                                                                                                     |