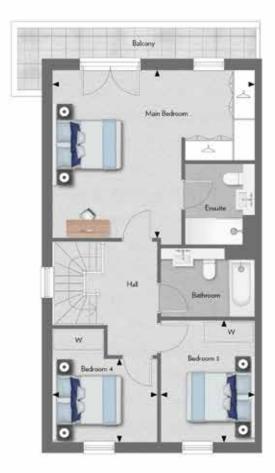

# FLOORPLANS

Arranged on three levels, The West Wing Collection homes provide exceptionally well-planned family space. The lower ground floor combines an open plan kitchen/dining room and family room, while the living room is located on the first floor. Each home offers four bedrooms, with ensuite bathrooms to the main bedroom and bedroom 2. There is also a family bathroom.

## FIRST FLOOR

| Main Bedroom | 5.95m x 4.96m | 19' 6" x 16' 3" |
|--------------|---------------|-----------------|
| Bedroom 3    | 2.76m x 3.60m | 9' 0" x 11' 9"  |
| Bedroom 4    | 3.08m x 2.47m | 10' 1" x 8' 1"  |
| Balcony      | 6.9 sq m      | 74 sq ft        |

Lower Ground

♦ Measurement Points
 B Boiler
 ▲ Wardrobe
 CYL Hot Water Cylinder
 W Wardrobe space only
 SC Services Cupboard
 ST Storage
 RL Rooflight

TRENT PARK

Terrace

Ground Level

Floorplans are subject to planning and show approximate measurements only. Measurements may vary within a tolerance of 5%. Exact layouts and sizes may vary. The dimensions are not intended to be used for carpet sizes, appliance sizes or items of furniture. Furniture layouts are indicative only. Kitchen layout indicative only. Please ask Sales Consultant for further information. Flooring finishes and sizes to balconies, lightwells and terraces maybe subject to change.