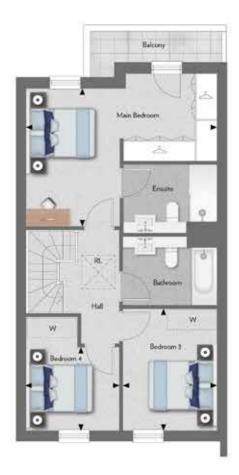

## Four Bedroom End of Terrace House

Plot 05

Total Area:

203.2 sq m 2,187 sq ft

South Elevation

| Kitchen/Dining    | 5.95m x 5.94m | 19' 6" x 19' 6" |
|-------------------|---------------|-----------------|
| Family Room/Study | 3.79m x 3.36m | 12' 5" x 11' 0" |
| Garden            | 55.8 sq m     | 600.6 sq ft     |

## GROUND LEVEL

| Living Area | 5.95m x 4.96m | 19' 6" x 16' 3" |
|-------------|---------------|-----------------|
| Bedroom 2   | 3.01m x 3.84m | 9' 11" x 12' 7" |
| Terrace     | 11.3 sq m     | 121 sq ft       |

### FIRST FLOOR

| Main Bedroom | 5.95m x 4.96m | 19' 6" x 16' 3" |
|--------------|---------------|-----------------|
| Bedroom 3    | 2.76m x 3.60m | 9' 1" x 11' 10" |
| Bedroom 4    | 3.08m x 2.47m | 10' 1" x 8' 1"  |
| Balcony      | 6.9 sq m      | 74 sq ft        |

W Wardrobe space only SC Services Cupboard ST Storage

TRENT PARK

Floorplans are subject to planning and show approximate measurements only. Measurements may vary within a tolerance of 5%. Exact layouts and sizes may vary. The dimensions are not intended to be used for carpet sizes, appliance sizes or items of furniture. Furniture layouts are indicative only. Kitchen layout indicative only. Please ask Sales Consultant for further information. Flooring finishes and sizes to balconies, lightwells and terraces maybe subject to change.