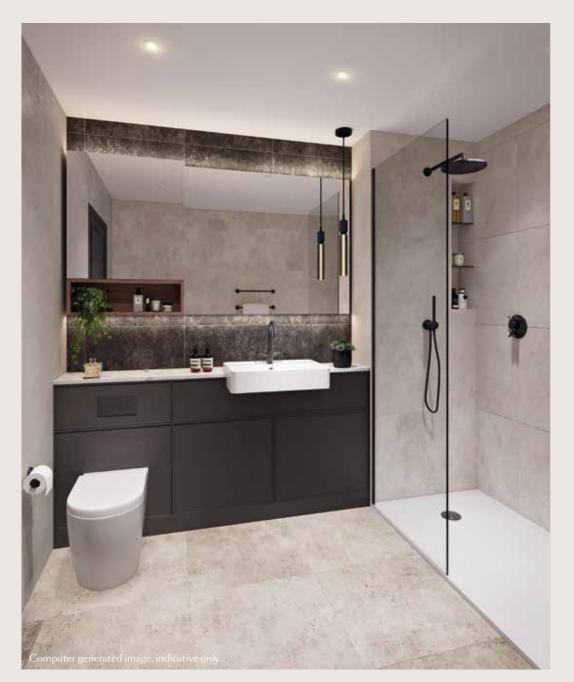

## BATHROOM / SHOWER ROOM

The Fawn palette includes lighter coloured wall and floor tiles, paired with cream coloured vanity units.

TRENT PARK

RICH & CONTEMPORARY

By choosing the *Ember* palette you can make a BOLD DESIGN statement.

## DEEP HUES

The Ember bathrooms and ensuites have charcoal toned vanity units and tiling in a complementary shade.

When you buy a new home from BERKELEY you can be *safe in the knowledge* that it is built to a very HIGH STANDARD of design and quality, has low environmental impact and that you will enjoy an EXCEPTIONAL customer experience.