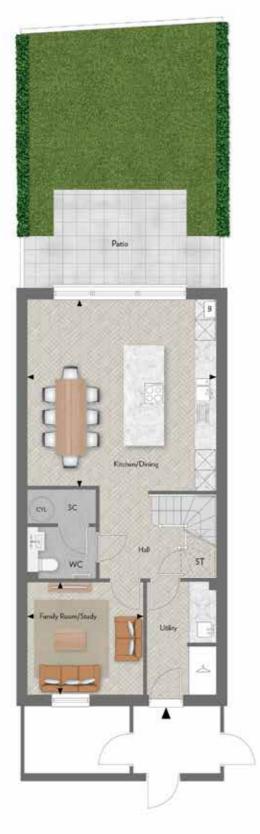

## Four Bedroom

## Terrace House

Plot 03

Total Area:

179.2 sq m 1,929 sq ft

South Elevation

## LOWER GROUND

| Kitchen/Dining    | 5.60m x 5.51m | 18' 4" x 18' 1"  |
|-------------------|---------------|------------------|
| Family Room/Study | 3.34m x 3.45m | 10' 11" x 11' 4" |
| Garden            | 44.1 sq m     | 474.6 sq ft      |