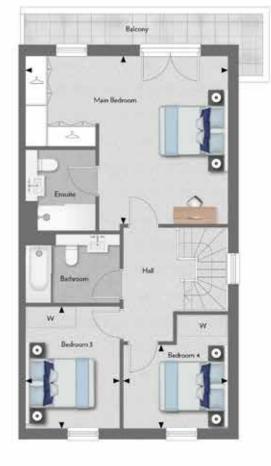

# FLOORPLANS

Arranged on three levels, The West Wing Collection homes provide exceptionally well-planned family space. The lower ground floor combines an open plan kitchen/dining room and family room, while the living room is located on the first floor. Each home offers four bedrooms, with ensuite bathrooms to the main bedroom and bedroom 2. There is also a family bathroom.

## FIRST FLOOR

| Main Bedroom | 5.95m x 4.96m | 19' 6" x 16' 3" |
|--------------|---------------|-----------------|
| Bedroom 3    | 2.76m x 3.60m | 9' 0" x 11' 9"  |
| Bedroom 4    | 3.08m x 2.47m | 10' 1" x 8' 1"  |
| Balcony      | 6.9 sq m      | 74 sq ft        |