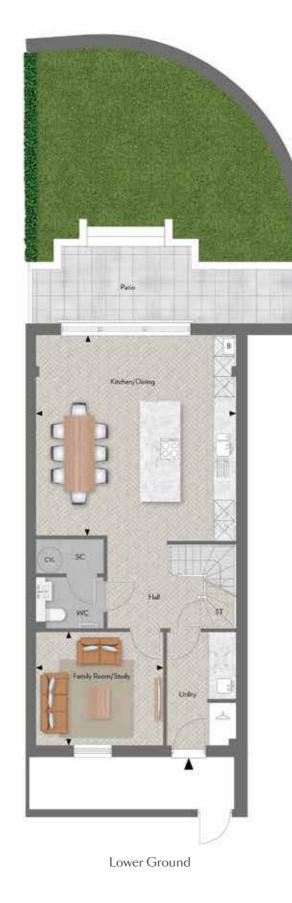

## Four Bedroom End of Terrace House

Plot 05

Total Area:

203.2 sq m 2,187 sq ft

South Elevation

| Kitchen/Dining    | 5.95m x 5.94m | 19' 6" x 19' 6" |
|-------------------|---------------|-----------------|
| Family Room/Study | 3.79m x 3.36m | 12' 5" x 11' 0" |
| Garden            | 55.8 sq m     | 600.6 sq ft     |