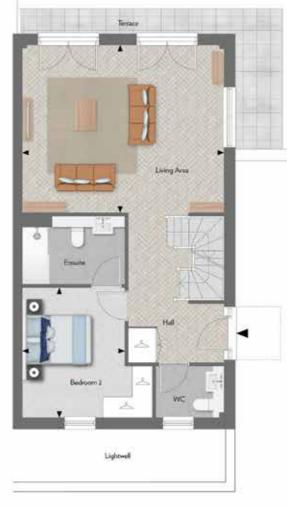

## GROUND LEVEL

| Living Area | 5.95m x 4.96m | 19' 6" x 16' 3" |
|-------------|---------------|-----------------|
| Bedroom 2   | 3.01m x 3.84m | 9' 11" x 12' 7" |
| Terrace     | 11.3 sq m     | 121 sq ft       |