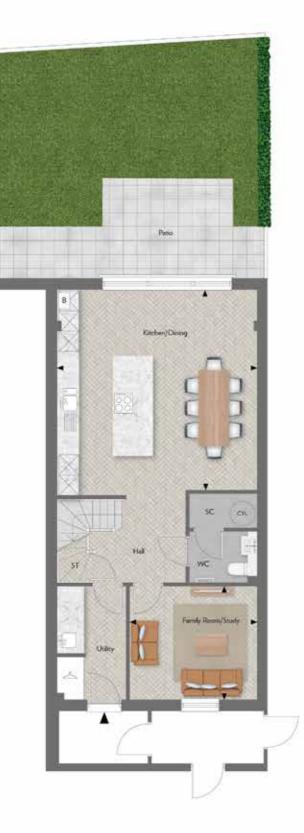

# FLOORPLANS

Arranged on three levels, The West Wing Collection homes provide exceptionally well-planned family space. The lower ground floor combines an open plan kitchen/dining room and family room, while the living room is located on the first floor. Each home offers four bedrooms, with ensuite bathrooms to the main bedroom and bedroom 2. There is also a family bathroom.

Four Bedroom End of Terrace House Plot 01

Total Area:

203.2 sq m 2,187 sq ft

South Elevation

| Kitchen/Dining    | 5.95m x 5.94m | 19' 6" x 19' 6" |
|-------------------|---------------|-----------------|
| Family Room/Study | 3.79m x 3.36m | 12' 5" x 11' 0" |
| Garden            | 56.7 sq m     | 610.3 sq ft     |

Lower Ground

TRENT PARK

Terace

Ground Level

Floorplans are subject to planning and show approximate measurements only. Measurements may vary within a tolerance of 5%. Exact layouts and sizes may vary. The dimensions are not intended to be used for carpet sizes, appliance sizes or items of furniture. Furniture layouts are indicative only. Kitchen layout indicative only. Please ask Sales Consultant for further information. Flooring finishes and sizes to balconies, lightwells and terraces maybe subject to change.