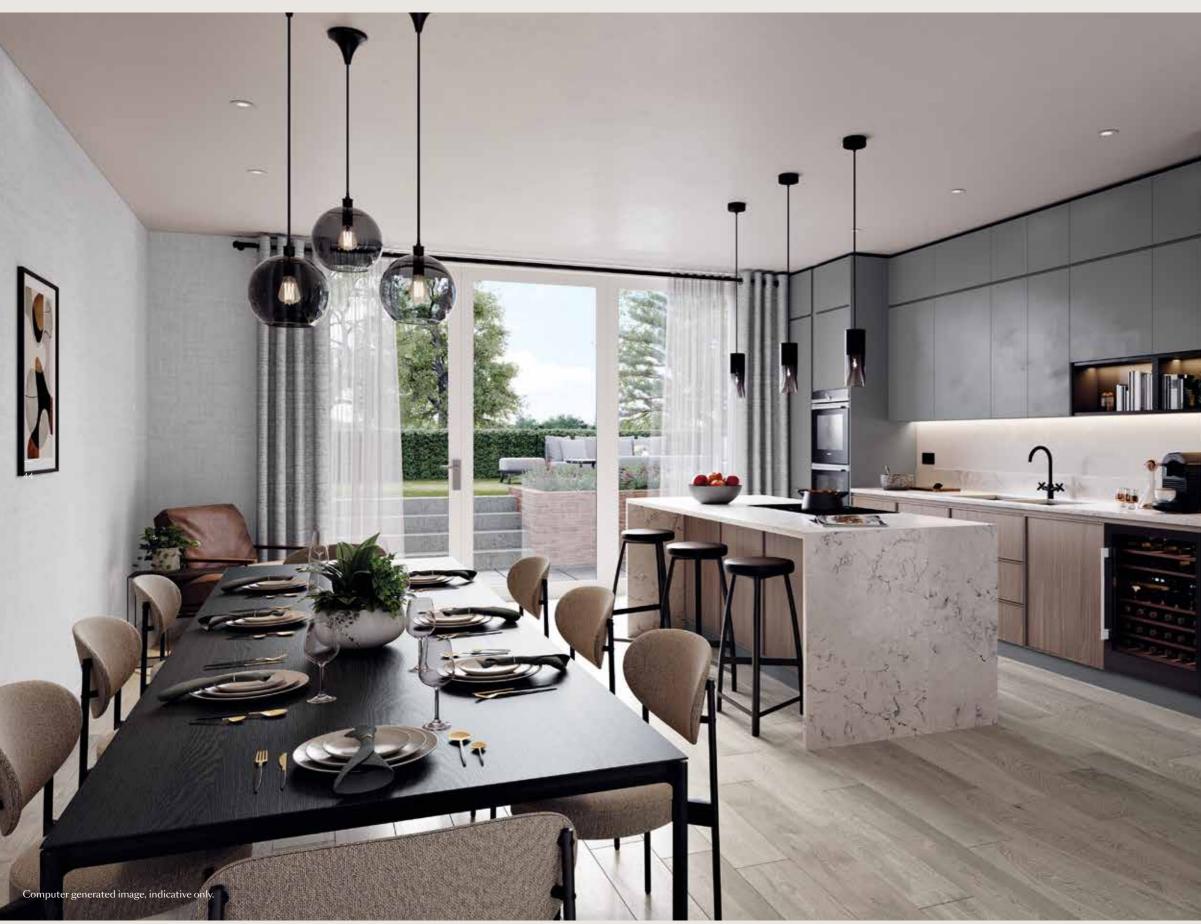

## CHIC BY DESIGN

Each home features MULTI-LEVEL LIVING, full height windows, and a lower ground floor open plan kitchen/dining room that opens onto the patio and PRIVATE GARDEN. Underground parking is *tucked away* under the building.

# SPECIFICATION

The West Wing Collection is rich in outstanding interior features, which include fitted kitchens with stone worktops and integrated appliances; built-in vanity units to the bathrooms and ensuites; underfloor heating to the ground floor and all bathrooms; and engineered timber flooring to the ground floor rooms.