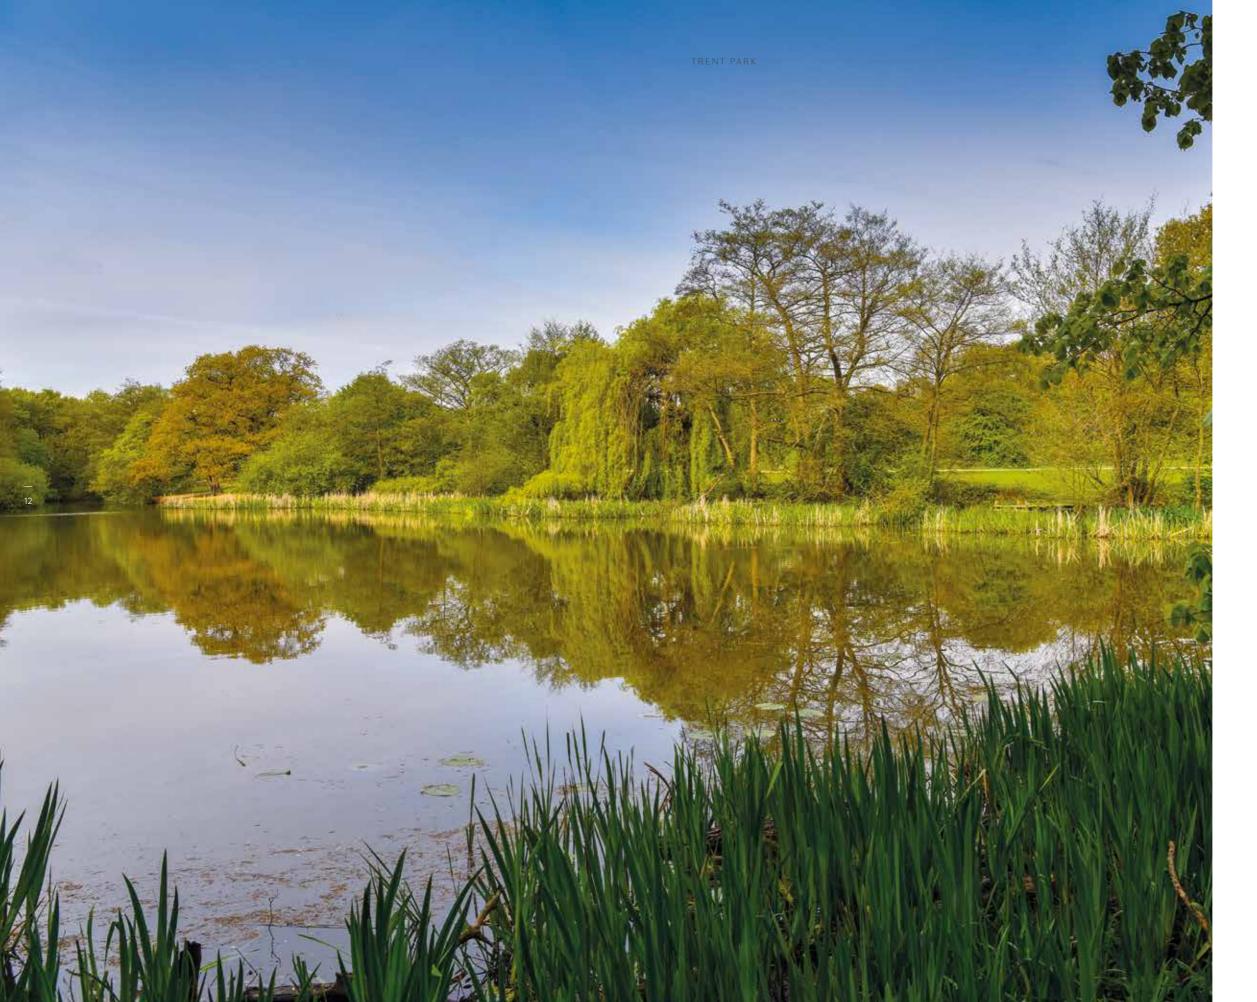

## LAKE

The TRENT PARK LAKE is one of the most *delightful* features of the historic parkland. Its mirror-like waters are just a *short stroll* away from The West Wing Collection.