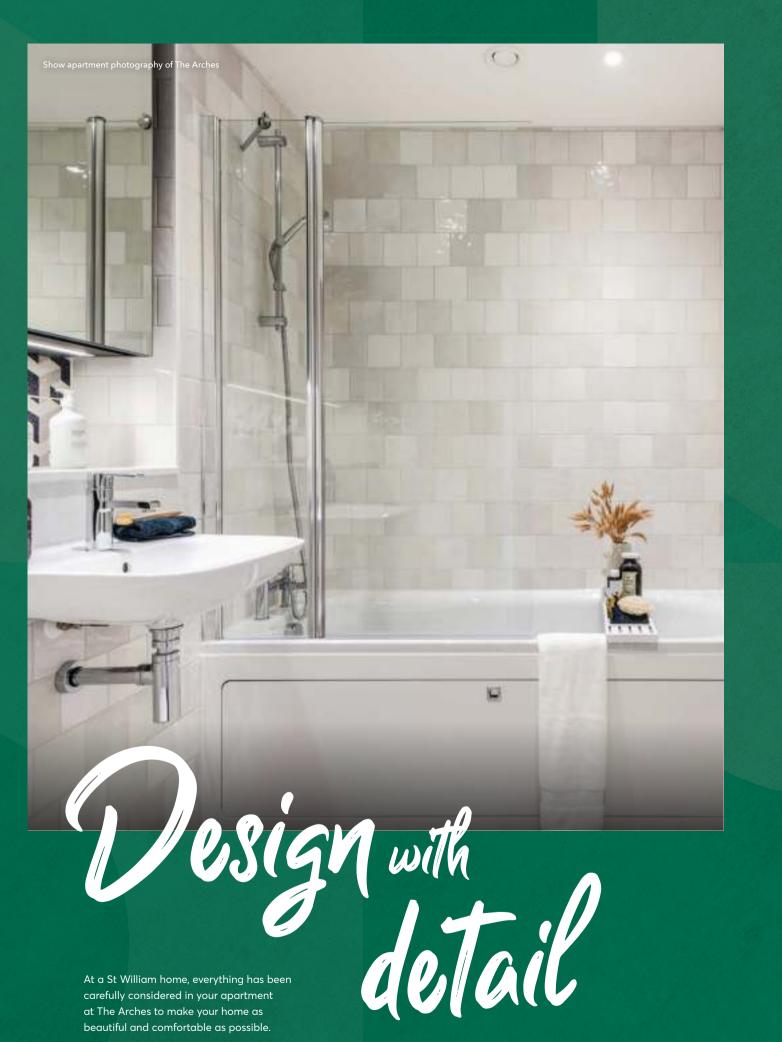

#### **BATHROOM & ENSUITES**

- Ceramic and porcelain tiles to floor and selected walls
- Bespoke designed wall mounted vanity unit with single mirrored door, shaver socket, open shelving and feature lighting
- White bathroom and shower suites
- Contemporary polished chrome fittings and thermostatic mixers
- Polished chrome electric heated towel rail
- Polished chrome framed glass bath and shower screens
- Storage bath panel