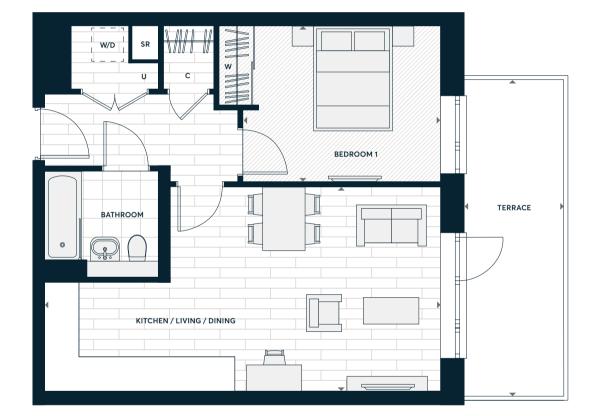

#### Accommodation

| Kitchen / Living / Dining | 6.44 m x 4.87 m | 21'2" x 16'0"  |
|---------------------------|-----------------|----------------|
| Bedroom One               | 4.88 m x 4.23 m | 16'0" x 13'11" |
| Total Internal Area       | 60.9 sq m       | 655.5 sq ft    |
| Terrace                   | 23.2 sq m       | 249.7 sq ft    |

|     | Measurement Points            |  |
|-----|-------------------------------|--|
| W   | Fitted Wardrobe               |  |
|     | Optional Wardrobe             |  |
| W/D | Washer/Dryer (optional extra) |  |
| U   | Utility Cupboard              |  |
| С   | Coat Cupboard                 |  |
| SR  | Service Riser                 |  |
|     |                               |  |