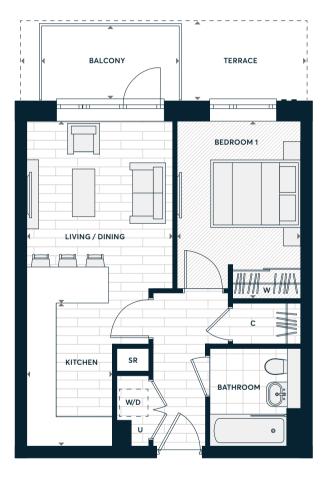

| TYPE 15<br>One Bedroom Apartment                                                                                                                                                                                                                                                                                                 | Plots: A15 | TYPE 16<br>Two Bedroom Apartment                                                                                                                                                                                                                                                                                                                                                                                                                                                                                                                                                                                                                                                                                                                                                                                                                                                                                                                                                                                                                                                                                                                                                                                                                                                                                                                                                                                                                                                                                                                                                                                                                                                                                                                                                                                                                                                                                                                                                                                                                                                                                                                                                                                                                                                                                                                                                                                                                                                                                 |
|----------------------------------------------------------------------------------------------------------------------------------------------------------------------------------------------------------------------------------------------------------------------------------------------------------------------------------|------------|------------------------------------------------------------------------------------------------------------------------------------------------------------------------------------------------------------------------------------------------------------------------------------------------------------------------------------------------------------------------------------------------------------------------------------------------------------------------------------------------------------------------------------------------------------------------------------------------------------------------------------------------------------------------------------------------------------------------------------------------------------------------------------------------------------------------------------------------------------------------------------------------------------------------------------------------------------------------------------------------------------------------------------------------------------------------------------------------------------------------------------------------------------------------------------------------------------------------------------------------------------------------------------------------------------------------------------------------------------------------------------------------------------------------------------------------------------------------------------------------------------------------------------------------------------------------------------------------------------------------------------------------------------------------------------------------------------------------------------------------------------------------------------------------------------------------------------------------------------------------------------------------------------------------------------------------------------------------------------------------------------------------------------------------------------------------------------------------------------------------------------------------------------------------------------------------------------------------------------------------------------------------------------------------------------------------------------------------------------------------------------------------------------------------------------------------------------------------------------------------------------------|
| Grand Float   First Float   Branch   Star Float   Star Float | N N        | Cround Flor<br>Lits Flor<br>Call Flor |

#### Accommodation

| Kitchen / Living / Dining | 7.47 m x 3.85 m | 24'6" x 12'8" |
|---------------------------|-----------------|---------------|
| Bedroom One               | 3.72 m x 2.95 m | 12'3" x 9'8"  |
| Total Internal Area       | 51.7 sq m       | 556.5 sq ft   |
| Terrace at Podium         | 11 sq m         | 118.4 sq ft   |

Note: Plot A15 with terrace instead of balcony (podium)

|     | Measurement Points            |
|-----|-------------------------------|
| W   | Fitted Wardrobe               |
|     | Optional Wardrobe             |
| W/D | Washer/Dryer (optional extra) |
| U   | Utility Cupboard              |
| С   | Coat Cupboard                 |
| SR  | Service Riser                 |
|     |                               |