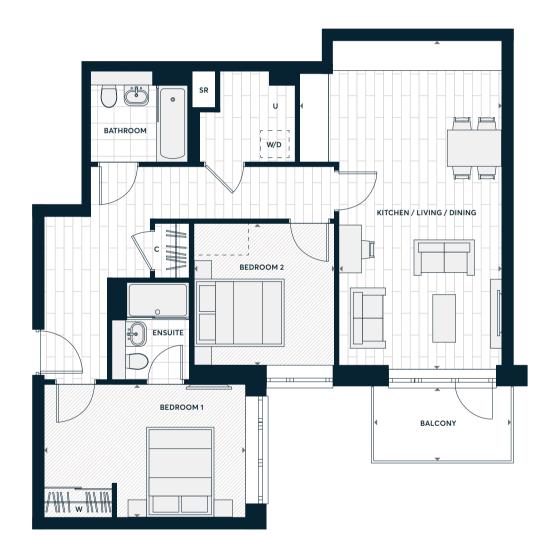

#### Accommodation

| Balcony                   | 5.0 sq m        | 53.8 sq ft    |
|---------------------------|-----------------|---------------|
| Total Internal Area       | 79.6 sq m       | 856.8 sq ft   |
| Bedroom Two               | 3.10 m x 3.13 m | 11'4" x 10'3" |
| Bedroom One               | 4.44 m x 2.94 m | 10'2" x 16'8" |
| Kitchen / Living / Dining | 7.15 m x 4.45 m | 23'6" x 14'7" |

|     | Measurement Points           |
|-----|------------------------------|
| N   | Fitted Wardrobe              |
|     | Optional Wardrobe            |
| N/D | Washer/Dryer (optional extra |
| J   | Utility Cupboard             |
| 0   | Coat Cupboard                |
| SR  | Service Riser                |
|     |                              |