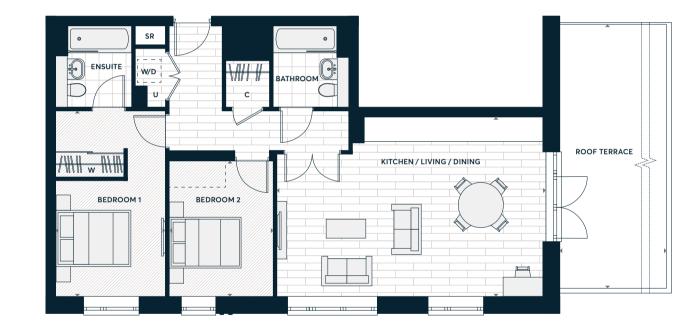

#### Accommodation

| Kitchen             | 3.49 m x 1.92 m | 11′5″ x 6′4″    |
|---------------------|-----------------|-----------------|
| Living / Dining     | 5.33 m x 4.28 m | 17'6" x 14'1"   |
| Bedroom One         | 5.47 m x 3.33 m | 17'11" x 10'11" |
| Bedroom Two         | 3.16 m x 2.70 m | 12'8" x 8'10"   |
| Total Internal Area | 76.5 sq m       | 823.4 sq ft     |
| Terrace             | 24.8 sq m       | 266.9 sq ft     |

THE ARCHES

Ċ

KITCHEN

ROOF TERRACE

LIVING / DINING

 $\bigcirc$ 

ENSUITE

BEDROOM 1

|     | Measurement Points            |  |  |
|-----|-------------------------------|--|--|
| W   | Fitted Wardrobe               |  |  |
|     | Optional Wardrobe             |  |  |
| W/D | Washer/Dryer (optional extra) |  |  |
| U   | Utility Cupboard              |  |  |
| С   | Coat Cupboard                 |  |  |
| SR  | Service Riser                 |  |  |
|     |                               |  |  |