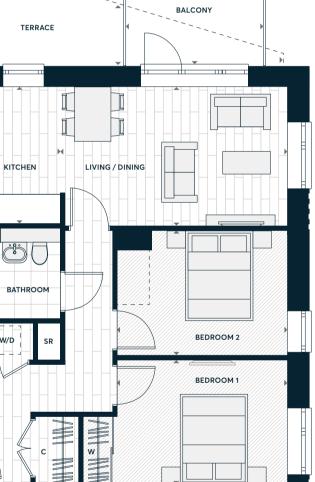

#### Accommodation

| Terrace                   | 15 sq m         | 161.4 sq ft   |
|---------------------------|-----------------|---------------|
| Total Internal Area       | 80.9 sq m       | 870.8 sq ft   |
| Bedroom Two               | 5.35 m x 2.75 m | 17'7" x 9'0"  |
| Bedroom One               | 6.64 m x 2.75 m | 21'9" x 9'0"  |
| Kitchen / Living / Dining | 6.26 m x 4.74 m | 20'7" x 15'7" |

| < > | Measurement Points            |  |
|-----|-------------------------------|--|
| W   | Fitted Wardrobe               |  |
|     | Optional Wardrobe             |  |
| W/D | Washer/Dryer (optional extra) |  |
| U   | Utility Cupboard              |  |
| С   | Coat Cupboard                 |  |
| SR  | Service Riser                 |  |