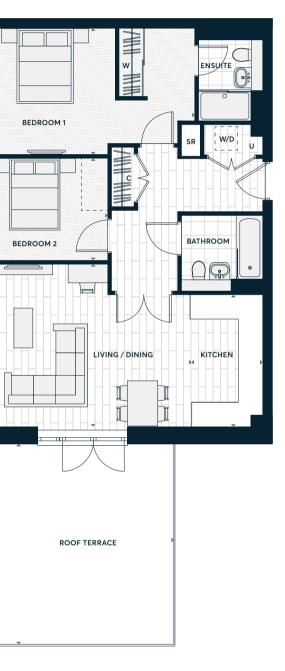

#### Accommodation

| Terrace                   | 15 sq m         | 161.4 sq ft   |
|---------------------------|-----------------|---------------|
| Total Internal Area       | 80.9 sq m       | 870.8 sq ft   |
| Bedroom Two               | 5.35 m x 2.75 m | 17'7" x 9'0"  |
| Bedroom One               | 6.64 m x 2.75 m | 21'9" x 9'0"  |
| Kitchen / Living / Dining | 6.26 m x 4.74 m | 20'7" x 15'7" |

| < > | Measurement Points            |  |
|-----|-------------------------------|--|
| W   | Fitted Wardrobe               |  |
|     | Optional Wardrobe             |  |
| W/D | Washer/Dryer (optional extra) |  |
| U   | Utility Cupboard              |  |
| С   | Coat Cupboard                 |  |
| SR  | Service Riser                 |  |