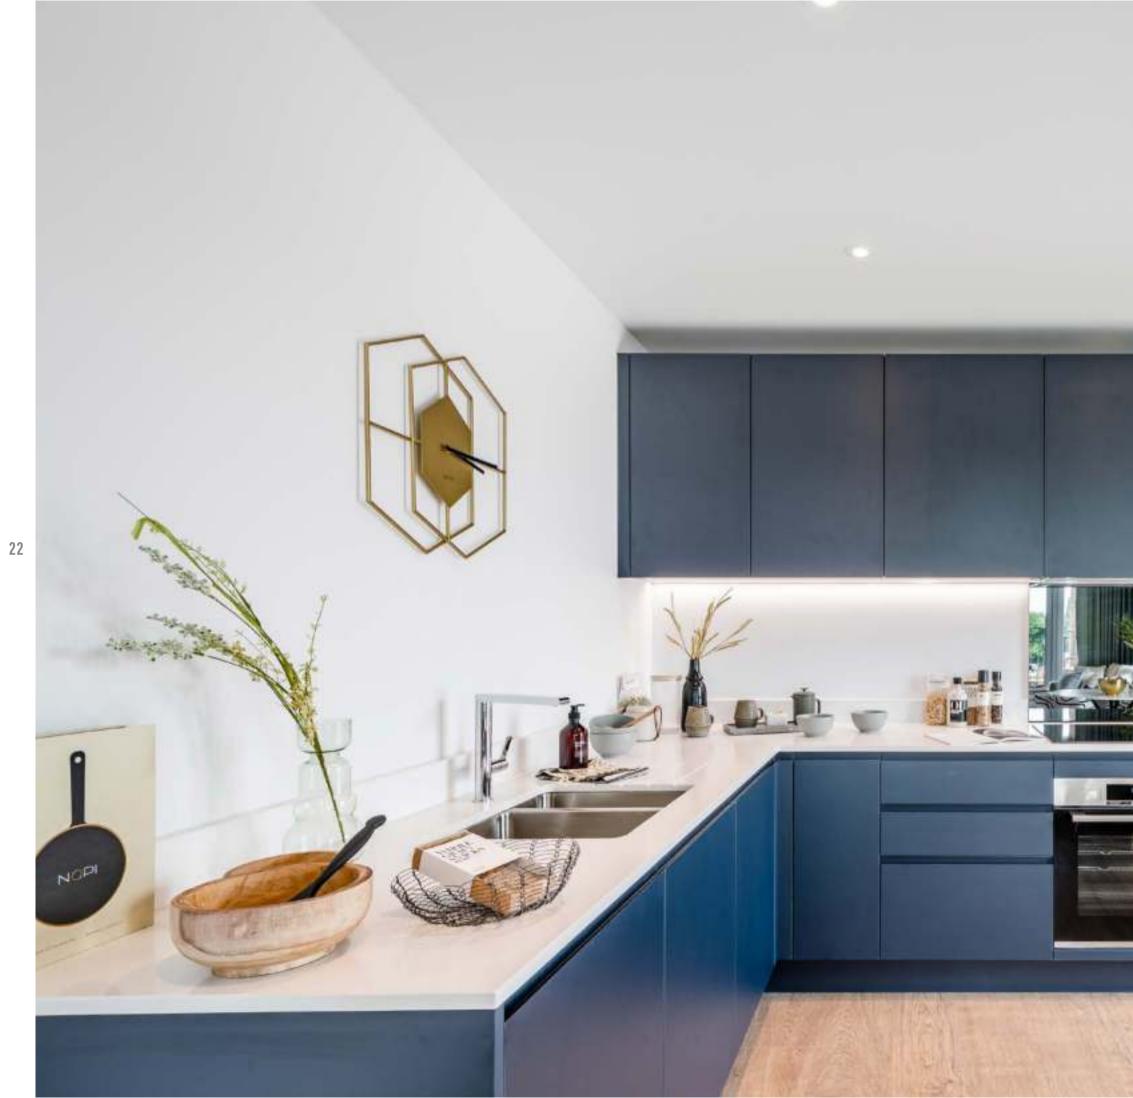

The Arches features stylish contemporary interiors, including designer fitted kitchens with composite worktops and integrated Bosch appliances.

Designed to be an inviting and comfortable sanctuary, the principal bedroom has a mirrored, fitted wardrobe and deep, plush carpet.

#### KITCHEN

- Interior designed fitted kitchens
- Soft close cabinet doors, sleek handle-less design and feature lighting
- Composite stone worktop and upstands
- Full height splashback behind hob
- Stainless steel under-mounted sink with polished chrome mixer tap
- Integrated appliances throughout:
- BOSCH Oven • BOSCH Hob
- Fridge/Freezer
- Dishwasher
- Extractor hood