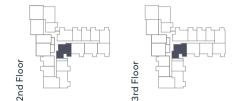

## **TYPE 03**

Plots: A21, A41, A61, A80

Two Bedroom Apartment

TYPE 04

#### Accommodation

| Balcony             | 7.8 sq m        | 83.9 sq ft    |
|---------------------|-----------------|---------------|
| Total Internal Area | 48.8 sq m       | 525.3 sq ft   |
| Bedroom One         | 4.17 m x 2.65 m | 13'8" x 8'8"  |
| Living / Dining     | 6.32 m x 3.10 m | 20'9" x 10'2" |
| Kitchen             | 2.80 m x 2.00 m | 9′2″ x 6′7″   |

| Measurement Points |                              |  |
|--------------------|------------------------------|--|
| W                  | Fitted Wardrobe              |  |
|                    | Optional Wardrobe            |  |
| W/D                | Washer/Dryer (optional extra |  |
| U                  | Utility Cupboard             |  |
| С                  | Coat Cupboard                |  |
| SR                 | Service Riser                |  |

#### Plots: A22, A42, A62, A81

| (tra) |
|-------|
|       |
|       |
|       |
|       |