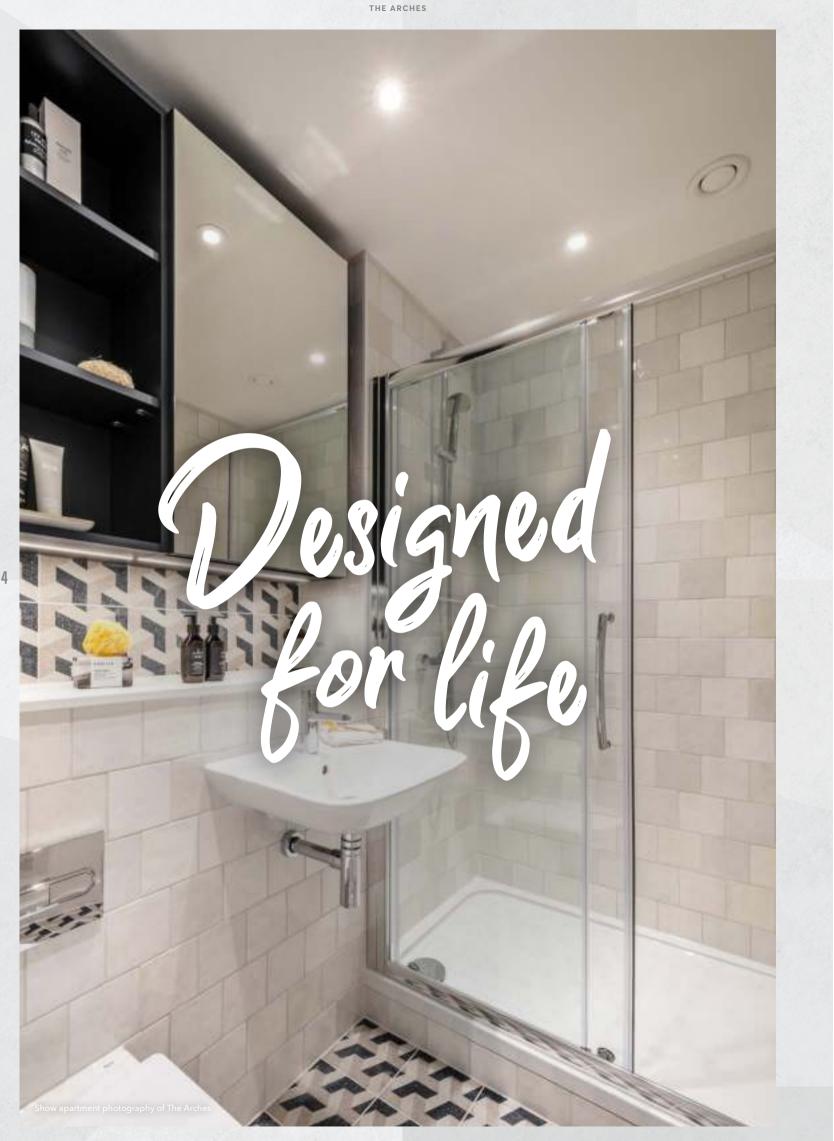

#### **BATHROOM & ENSUITES**

- Ceramic and porcelain tiles to floor and selected walls
- Bespoke designed wall mounted vanity unit with single mirrored door, shaver socket, open shelving and feature lighting
- White bathroom and shower suites
- Contemporary polished chrome fittings and thermostatic mixers
- Polished chrome electric heated towel rail
- Polished chrome framed glass bath and shower screens
- Storage bath panel