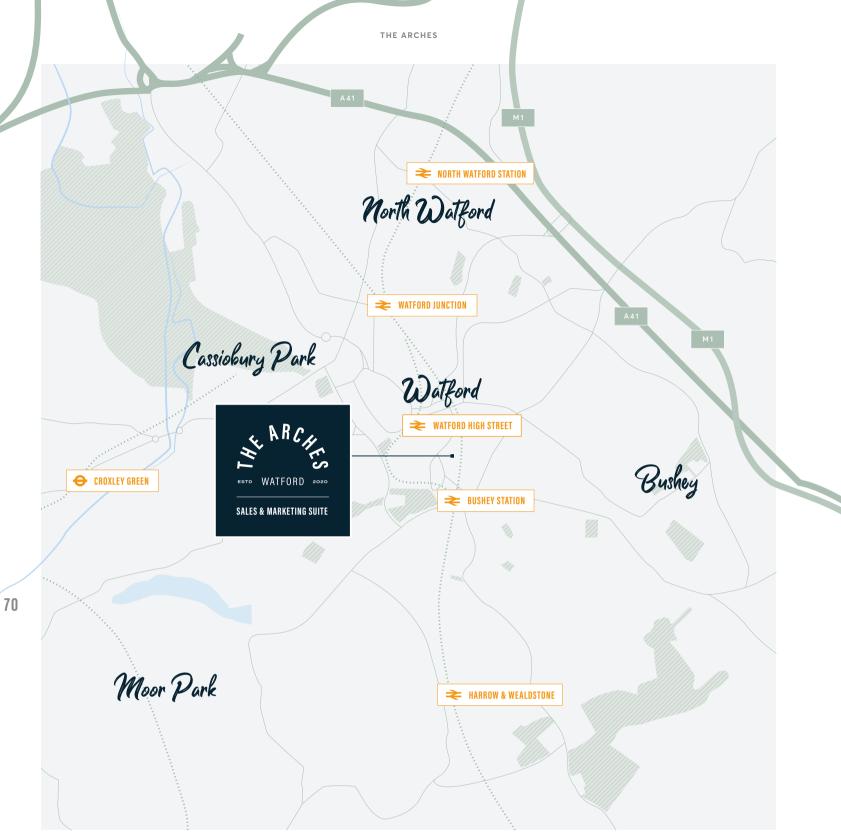

Nearby transport connections are excellent. Bushey Rail Station is an eight-minute walk and Watford High Street a 15-minute walk, with frequent services to London Euston in under 20-minutes. The M1 and M25 motorways provide easy access to surrounding towns, such as London and St Albans.

The leafy town of Bushey is home to many independent shops and restaurants, whilst Watford boasts major shops and amenities on the High Street. Residents will also benefit from the area's extensive green spaces. Twelve of Watford's parks have been awarded Green Flag status, an award given to the best parks in the country.