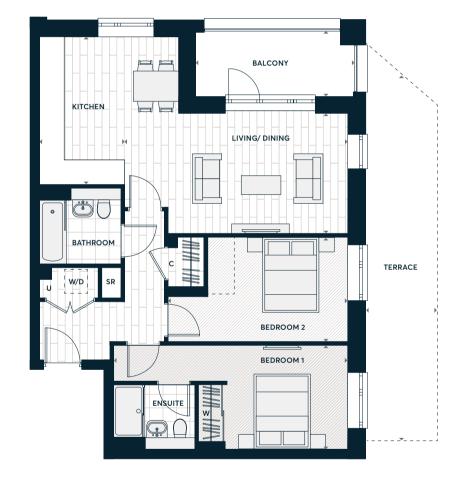

#### Accommodation

| Kitchen / Living / Dining | 6.44 m x 4.87 m | 21'2" x 16'0"  |
|---------------------------|-----------------|----------------|
| Bedroom One               | 4.88 m x 4.23 m | 16'0" x 13'11" |
| Total Internal Area       | 60.9 sq m       | 655.5 sq ft    |
| Terrace                   | 23.2 sq m       | 249.7 sq ft    |

|     | Measurement Points            |  |
|-----|-------------------------------|--|
| W   | Fitted Wardrobe               |  |
|     | Optional Wardrobe             |  |
| W/D | Washer/Dryer (optional extra) |  |
| U   | Utility Cupboard              |  |
| С   | Coat Cupboard                 |  |
| SR  | Service Riser                 |  |
|     |                               |  |