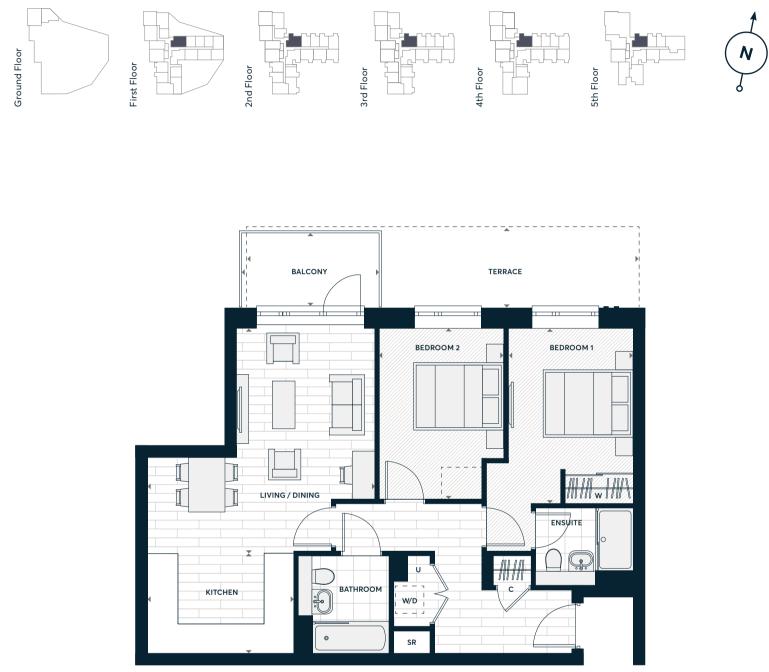

| 4  |
|----|
| 27 |
| 61 |
| 92 |
|    |

THIRD FLOOR

Apartment Ginder

#### FIRST FLOOR

#### SECOND FLOOR

#### FOURTH FLOOR

FIFTH FLOOR

FLOOR PLANS

| TYPE 01<br>Two Bedroom Apartment                                                                                                                                                                                                                                                                                                                                                                                                                                                                                                                                                                                                                                                                                                                                                                                                                                                                                                                                                                                                                                                                                                                                                                                                                                                                                                                                                                                                                                                                                                                                                                                                                                                                                                                                                                                                                                                                                                                                                                                                                                                                                                                                                                                                                                                                                                                                                                                                                                                                                 | Plots: A1 | TYPE 02<br>One Bedroom Apartment                                                                                                                                                                                                                                                                                                                                                                                                                                                                                                                                                                                                                                                                                                                                                                                                                                                                                                                                                             |
|------------------------------------------------------------------------------------------------------------------------------------------------------------------------------------------------------------------------------------------------------------------------------------------------------------------------------------------------------------------------------------------------------------------------------------------------------------------------------------------------------------------------------------------------------------------------------------------------------------------------------------------------------------------------------------------------------------------------------------------------------------------------------------------------------------------------------------------------------------------------------------------------------------------------------------------------------------------------------------------------------------------------------------------------------------------------------------------------------------------------------------------------------------------------------------------------------------------------------------------------------------------------------------------------------------------------------------------------------------------------------------------------------------------------------------------------------------------------------------------------------------------------------------------------------------------------------------------------------------------------------------------------------------------------------------------------------------------------------------------------------------------------------------------------------------------------------------------------------------------------------------------------------------------------------------------------------------------------------------------------------------------------------------------------------------------------------------------------------------------------------------------------------------------------------------------------------------------------------------------------------------------------------------------------------------------------------------------------------------------------------------------------------------------------------------------------------------------------------------------------------------------|-----------|----------------------------------------------------------------------------------------------------------------------------------------------------------------------------------------------------------------------------------------------------------------------------------------------------------------------------------------------------------------------------------------------------------------------------------------------------------------------------------------------------------------------------------------------------------------------------------------------------------------------------------------------------------------------------------------------------------------------------------------------------------------------------------------------------------------------------------------------------------------------------------------------------------------------------------------------------------------------------------------------|
| Ground Floor<br>First Floor<br>Ath Fl | N         | Ground Floor<br>First Floor<br>and And And And And And And And And And A |

#### Accommodation

| Terrace                   | 15 sq m         | 161.4 sq ft   |
|---------------------------|-----------------|---------------|
| Total Internal Area       | 80.9 sq m       | 870.8 sq ft   |
| Bedroom Two               | 5.35 m x 2.75 m | 17'7" x 9'0"  |
| Bedroom One               | 6.64 m x 2.75 m | 21'9" x 9'0"  |
| Kitchen / Living / Dining | 6.26 m x 4.74 m | 20'7" x 15'7" |

| < > | Measurement Points            |  |
|-----|-------------------------------|--|
| W   | Fitted Wardrobe               |  |
|     | Optional Wardrobe             |  |
| W/D | Washer/Dryer (optional extra) |  |
| U   | Utility Cupboard              |  |
| С   | Coat Cupboard                 |  |
| SR  | Service Riser                 |  |