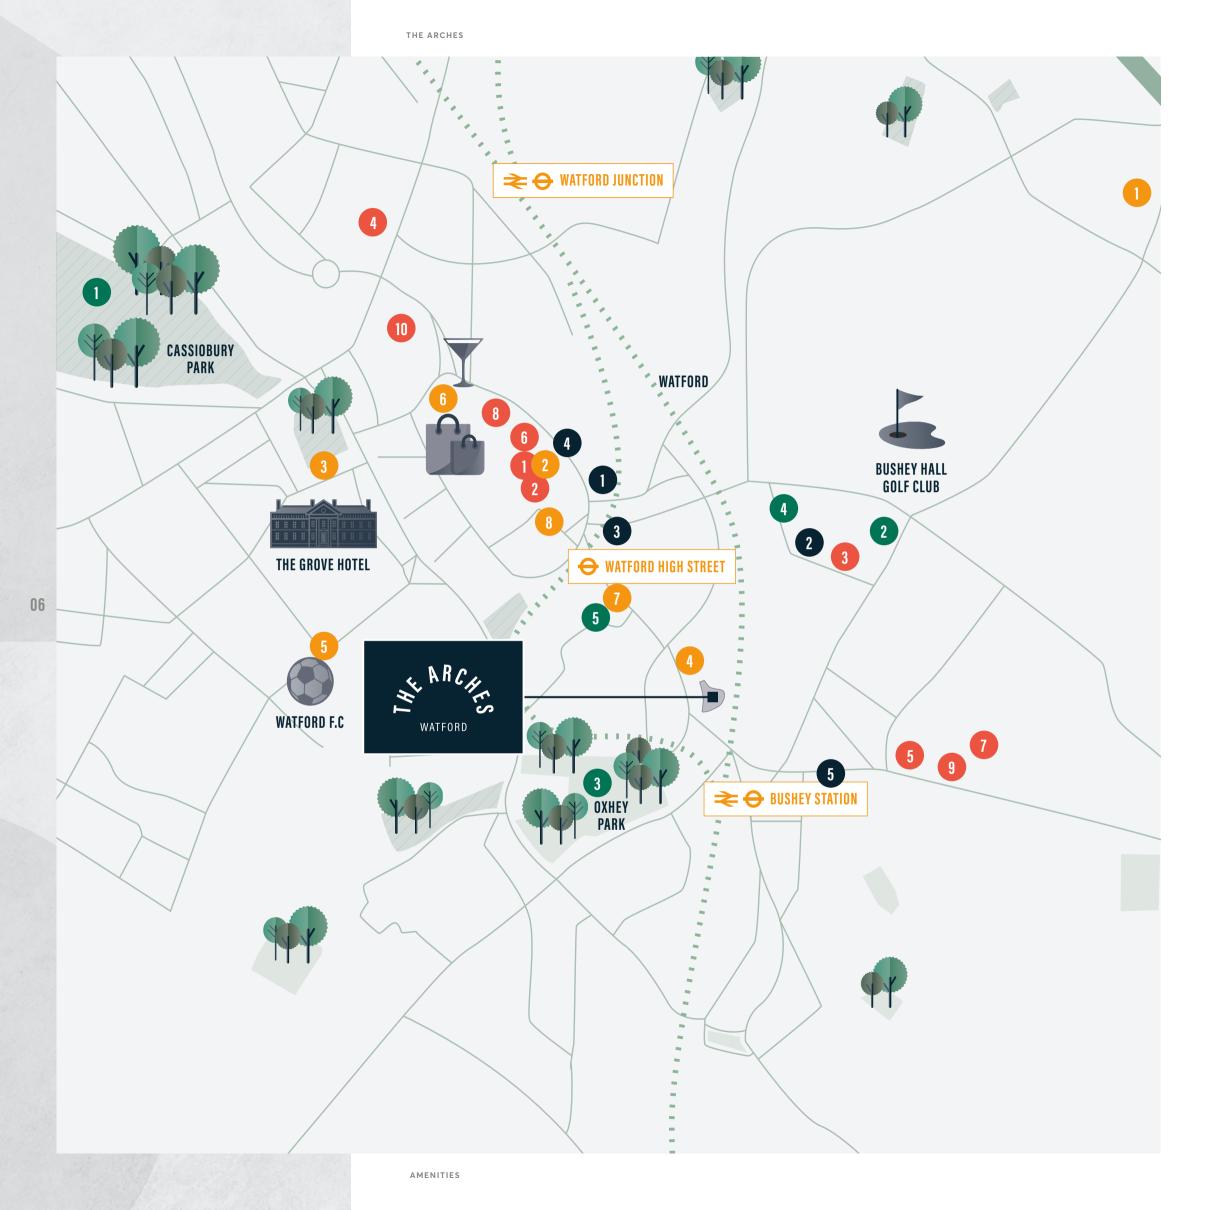

Nearby transport connections are excellent. Bushey Rail Station is an eight-minute walk and Watford High Street a 15-minute walk, with frequent services to London Euston in under 20-minutes. The M1 and M25 motorways provide easy access to surrounding towns, such as London and St Albans.

The leafy town of Bushey is home to many independent shops and restaurants, whilst Watford boasts major shops and amenities on the High Street. Residents will also benefit from the area's extensive green spaces. Twelve of Watford's parks have been awarded Green Flag status, an award given to the best parks in the country.

#### CAFÉS, DELIS & BAKERIES

- 1 Caffè Nero
- 2 Harris + Hoole
- 3 Ocean Bells Coffee
- 4 Pret a Manger
- 5 Villiers Coffee House

#### **SHOPPING & ENTERTAINMENT**

- 1 David Lloyd Club
- 2 Atria Watford
- 3 The Grove Hotel,
- Golf Resort and Spa
- 4 Lidl
- 5 Watford Football Club
- 6 Watford Palace Theatre
- 7 Waterfields Shopping Centre
- 8 Watford Town Centre

#### PARKS & GREEN SPACE

- 1 Cassiobury Park
- 2 Fishers Field Nature Reserve

07

- 3 Oxhey Park
- 4 Waterfields Recreation Ground
- 5 Watford Fields

#### **RESTAURANTS & BARS**

- 1 Bill's
- 2 Côte Brasserie
- 3 Giraffe
- 4 Nascot Arms
- 5 St James
- 6 The Florist
- 7 The King Stag
- 8 Wagamama
- 9 Zaza
- 10 Marcels Cocktail Bar

Source: