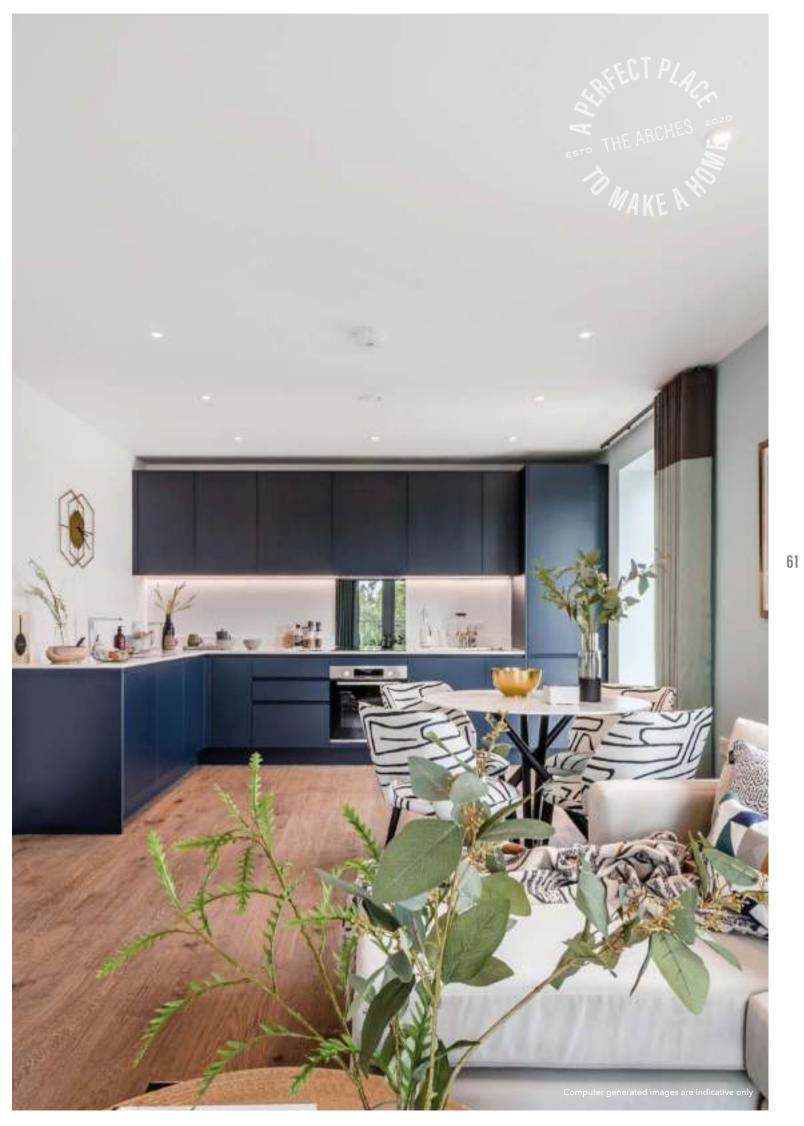

#### KITCHEN

- Interior designed fitted kitchens
- Soft close cabinet doors, sleek handle-less design and feature lighting
- Composite stone worktop and upstands
- Full height splashback behind hob
- Stainless steel under-mounted sink with polished chrome mixer tap
- Integrated appliances throughout:
- BOSCH Oven • BOSCH Hob
- Fridge/Freezer
- Dishwasher
- Extractor hood