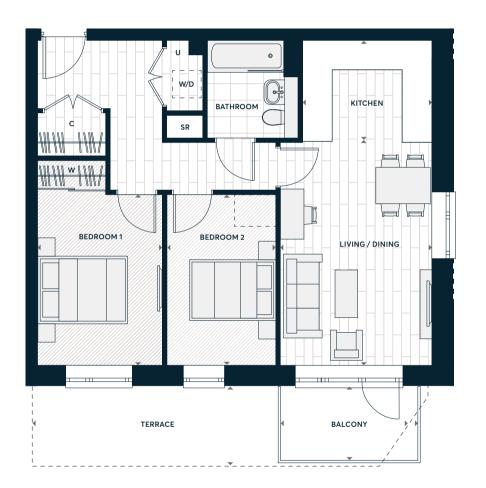

## **TYPE 03**

Plots: A21, A41, A61, A80

Two Bedroom Apartment

TYPE 04

#### Accommodation

| Balcony             | 7.8 sq m        | 83.9 sq ft    |
|---------------------|-----------------|---------------|
| Total Internal Area | 48.8 sq m       | 525.3 sq ft   |
| Bedroom One         | 4.17 m x 2.65 m | 13'8" x 8'8"  |
| Living / Dining     | 6.32 m x 3.10 m | 20'9" x 10'2" |
| Kitchen             | 2.80 m x 2.00 m | 9′2″ x 6′7″   |

| Measurement Points |                              |  |
|--------------------|------------------------------|--|
| W                  | Fitted Wardrobe              |  |
|                    | Optional Wardrobe            |  |
| W/D                | Washer/Dryer (optional extra |  |
| U                  | Utility Cupboard             |  |
| С                  | Coat Cupboard                |  |
| SR                 | Service Riser                |  |