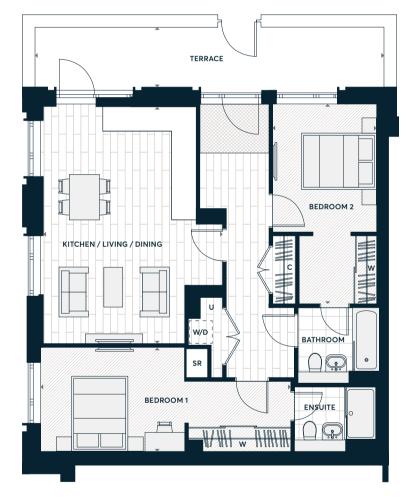

#### Accommodation

| Terrace                   | 15 sq m         | 161.4 sq ft   |
|---------------------------|-----------------|---------------|
| Total Internal Area       | 80.9 sq m       | 870.8 sq ft   |
| Bedroom Two               | 5.35 m x 2.75 m | 17'7" x 9'0"  |
| Bedroom One               | 6.64 m x 2.75 m | 21'9" x 9'0"  |
| Kitchen / Living / Dining | 6.26 m x 4.74 m | 20'7" x 15'7" |

| < > | Measurement Points            |  |
|-----|-------------------------------|--|
| W   | Fitted Wardrobe               |  |
|     | Optional Wardrobe             |  |
| W/D | Washer/Dryer (optional extra) |  |
| U   | Utility Cupboard              |  |
| С   | Coat Cupboard                 |  |
| SR  | Service Riser                 |  |