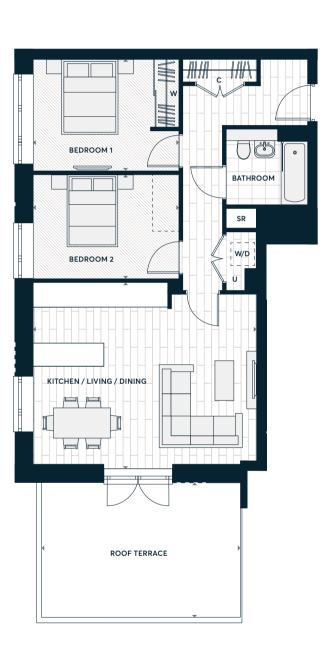

#### Accommodation

| Kitchen / Living / Dining | 6.44 m x 4.87 m | 21'2" x 16'0"  |
|---------------------------|-----------------|----------------|
| Bedroom One               | 4.88 m x 4.23 m | 16'0" x 13'11" |
| Total Internal Area       | 60.9 sq m       | 655.5 sq ft    |
| Terrace                   | 23.2 sq m       | 249.7 sq ft    |

|     | Measurement Points            |  |
|-----|-------------------------------|--|
| W   | Fitted Wardrobe               |  |
|     | Optional Wardrobe             |  |
| W/D | Washer/Dryer (optional extra) |  |
| U   | Utility Cupboard              |  |
| С   | Coat Cupboard                 |  |
| SR  | Service Riser                 |  |
|     |                               |  |