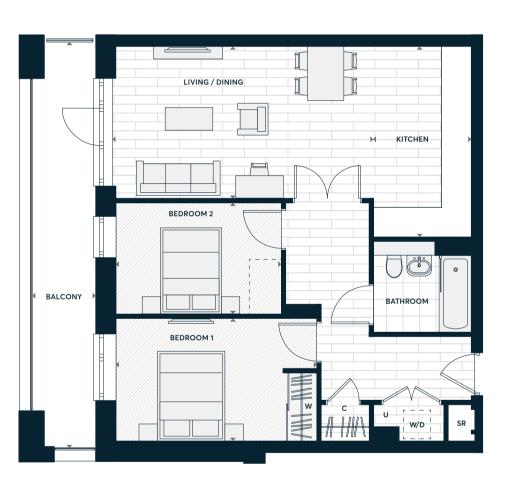

#### Accommodation

| Kitchen / Living / Dining | 6.44 m x 4.87 m | 21'2" x 16'0"  |
|---------------------------|-----------------|----------------|
| Bedroom One               | 4.88 m x 4.23 m | 16'0" x 13'11" |
| Total Internal Area       | 60.9 sq m       | 655.5 sq ft    |
| Terrace                   | 23.2 sq m       | 249.7 sq ft    |

|     | Measurement Points            |  |
|-----|-------------------------------|--|
| W   | Fitted Wardrobe               |  |
|     | Optional Wardrobe             |  |
| W/D | Washer/Dryer (optional extra) |  |
| U   | Utility Cupboard              |  |
| С   | Coat Cupboard                 |  |
| SR  | Service Riser                 |  |
|     |                               |  |