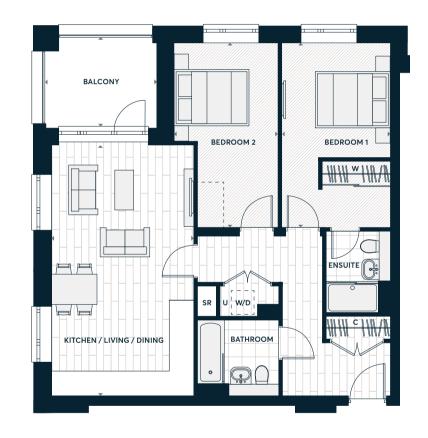

#### Accommodation

| Terrace                   | 15 sq m         | 161.4 sq ft   |
|---------------------------|-----------------|---------------|
| Total Internal Area       | 80.9 sq m       | 870.8 sq ft   |
| Bedroom Two               | 5.35 m x 2.75 m | 17'7" x 9'0"  |
| Bedroom One               | 6.64 m x 2.75 m | 21'9" x 9'0"  |
| Kitchen / Living / Dining | 6.26 m x 4.74 m | 20'7" x 15'7" |

| < > | Measurement Points            |  |
|-----|-------------------------------|--|
| W   | Fitted Wardrobe               |  |
|     | Optional Wardrobe             |  |
| W/D | Washer/Dryer (optional extra) |  |
| U   | Utility Cupboard              |  |
| С   | Coat Cupboard                 |  |
| SR  | Service Riser                 |  |