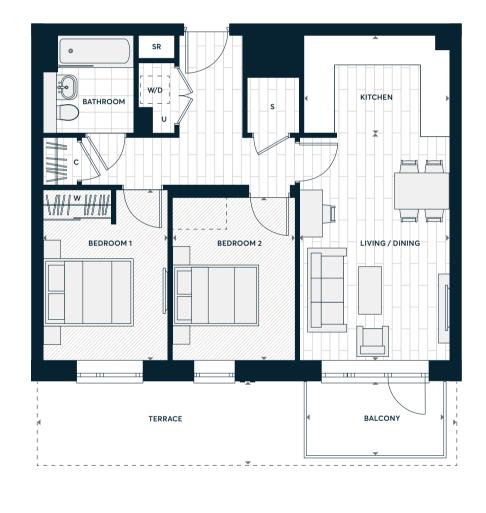

#### Accommodation

| Kitchen / Living / Dining | 6.28 m x 4.40 m | 20'7" x 14'5" |
|---------------------------|-----------------|---------------|
| Bedroom One               | 5.18 m x 3.00 m | 17'0" x 9'10" |
| Bedroom Two               | 4.03 m x 2.80 m | 13'3" x 9'3"  |
| Total Internal Area       | 73.5 sq m       | 791.2 sq ft   |
| Balcony                   | 7.1 sq m        | 76.4 sq ft    |

#### Plots: A22, A42, A62, A81

| (tra) |
|-------|
|       |
|       |
|       |
|       |