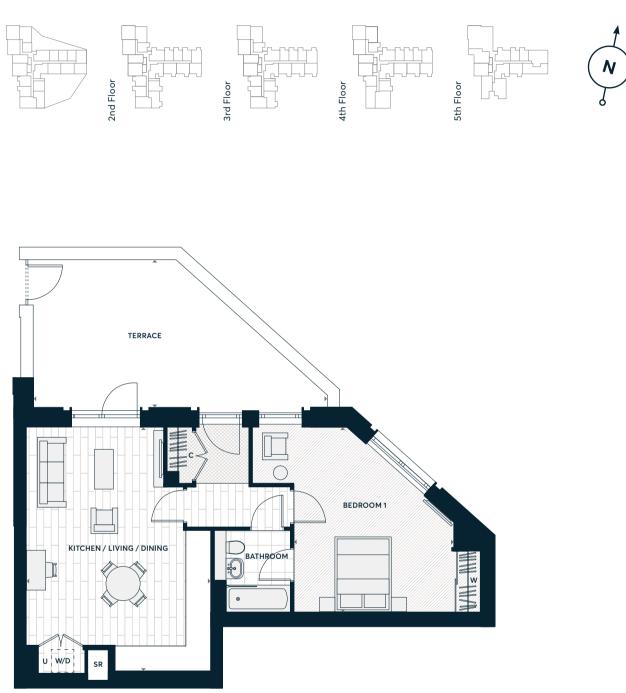

#### Accommodation

| Kitchen / Living / Dining | 7.47 m x 3.85 m | 24'6" x 12'8" |
|---------------------------|-----------------|---------------|
| Bedroom One               | 3.72 m x 2.95 m | 12'3" x 9'8"  |
| Total Internal Area       | 51.7 sq m       | 556.5 sq ft   |
| Terrace at Podium         | 11 sq m         | 118.4 sq ft   |

Note: Plot A15 with terrace instead of balcony (podium)

|     | Measurement Points            |
|-----|-------------------------------|
| W   | Fitted Wardrobe               |
|     | Optional Wardrobe             |
| W/D | Washer/Dryer (optional extra) |
| U   | Utility Cupboard              |
| С   | Coat Cupboard                 |
| SR  | Service Riser                 |
|     |                               |