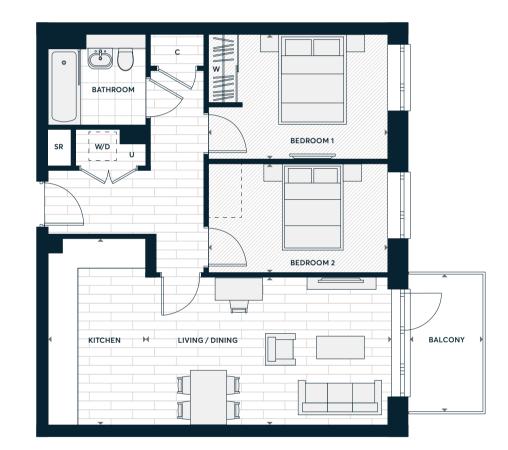

#### Accommodation

| Terrace                   | 15 sq m         | 161.4 sq ft   |
|---------------------------|-----------------|---------------|
| Total Internal Area       | 80.9 sq m       | 870.8 sq ft   |
| Bedroom Two               | 5.35 m x 2.75 m | 17'7" x 9'0"  |
| Bedroom One               | 6.64 m x 2.75 m | 21'9" x 9'0"  |
| Kitchen / Living / Dining | 6.26 m x 4.74 m | 20'7" x 15'7" |

| < > | Measurement Points            |  |
|-----|-------------------------------|--|
| W   | Fitted Wardrobe               |  |
|     | Optional Wardrobe             |  |
| W/D | Washer/Dryer (optional extra) |  |
| U   | Utility Cupboard              |  |
| С   | Coat Cupboard                 |  |
| SR  | Service Riser                 |  |