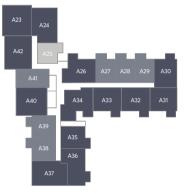

inued thermal comfort
- 92 cycle storage spaces
- 9 electrical vehicle charging points within the scheme
- Blue roofs to the podiums to manage the rainwater into the drainage system
- Underground geo-cellular attenuation tanks acts as storage for rainwater. The stored water is then released via a flow control chamber slowly to the discharge point

All apartments incorporate a separate utility cupboard to house washing machine/dryer.

\*Your attention is drawn to the fact that it may not be possible to provide the branded products as referred to in the specification. St William Homes LLP reserves the right to amend the specification as they deem necessary.







| 4  |
|----|
| 27 |
| 61 |
| 92 |
|    |













THIRD FLOOR





Apartment Ginder

#### FIRST FLOOR



#### SECOND FLOOR



#### FOURTH FLOOR



FIFTH FLOOR





FLOOR PLANS

| TYPE 01<br>Two Bedroom Apartment