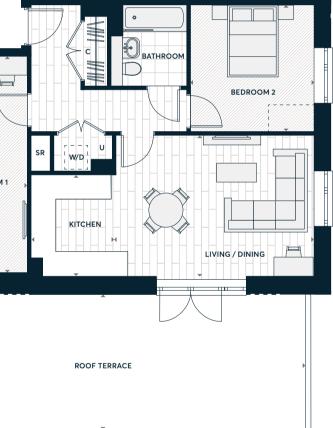

#### Accommodation

| Terrace                   | 15 sq m         | 161.4 sq ft   |
|---------------------------|-----------------|---------------|
| Total Internal Area       | 80.9 sq m       | 870.8 sq ft   |
| Bedroom Two               | 5.35 m x 2.75 m | 17'7" x 9'0"  |
| Bedroom One               | 6.64 m x 2.75 m | 21'9" x 9'0"  |
| Kitchen / Living / Dining | 6.26 m x 4.74 m | 20'7" x 15'7" |

| < > | Measurement Points            |  |
|-----|-------------------------------|--|
| W   | Fitted Wardrobe               |  |
|     | Optional Wardrobe             |  |
| W/D | Washer/Dryer (optional extra) |  |
| U   | Utility Cupboard              |  |
| С   | Coat Cupboard                 |  |
| SR  | Service Riser                 |  |