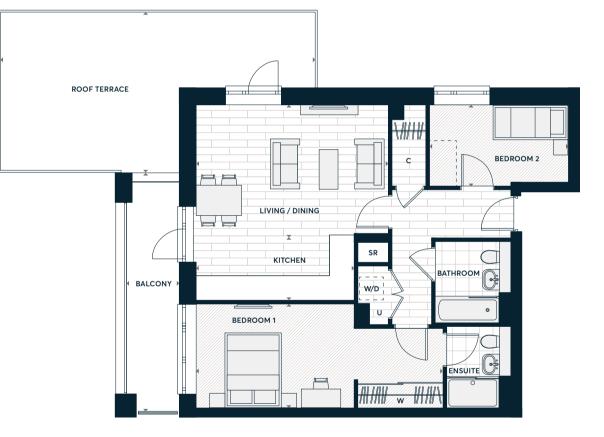

#### Accommodation

| Terrace                   | 15 sq m         | 161.4 sq ft   |
|---------------------------|-----------------|---------------|
| Total Internal Area       | 80.9 sq m       | 870.8 sq ft   |
| Bedroom Two               | 5.35 m x 2.75 m | 17'7" x 9'0"  |
| Bedroom One               | 6.64 m x 2.75 m | 21'9" x 9'0"  |
| Kitchen / Living / Dining | 6.26 m x 4.74 m | 20'7" x 15'7" |

| < > | Measurement Points            |  |
|-----|-------------------------------|--|
| W   | Fitted Wardrobe               |  |
|     | Optional Wardrobe             |  |
| W/D | Washer/Dryer (optional extra) |  |
| U   | Utility Cupboard              |  |
| С   | Coat Cupboard                 |  |
| SR  | Service Riser                 |  |