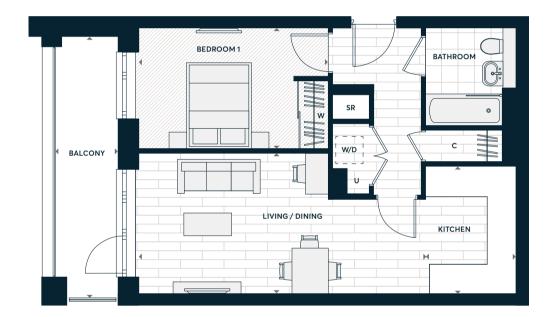

#### Accommodation

| Terrace                   | 15 sq m         | 161.4 sq ft   |
|---------------------------|-----------------|---------------|
| Total Internal Area       | 80.9 sq m       | 870.8 sq ft   |
| Bedroom Two               | 5.35 m x 2.75 m | 17'7" x 9'0"  |
| Bedroom One               | 6.64 m x 2.75 m | 21'9" x 9'0"  |
| Kitchen / Living / Dining | 6.26 m x 4.74 m | 20'7" x 15'7" |

| < > | Measurement Points            |  |
|-----|-------------------------------|--|
| W   | Fitted Wardrobe               |  |
|     | Optional Wardrobe             |  |
| W/D | Washer/Dryer (optional extra) |  |
| U   | Utility Cupboard              |  |
| С   | Coat Cupboard                 |  |
| SR  | Service Riser                 |  |