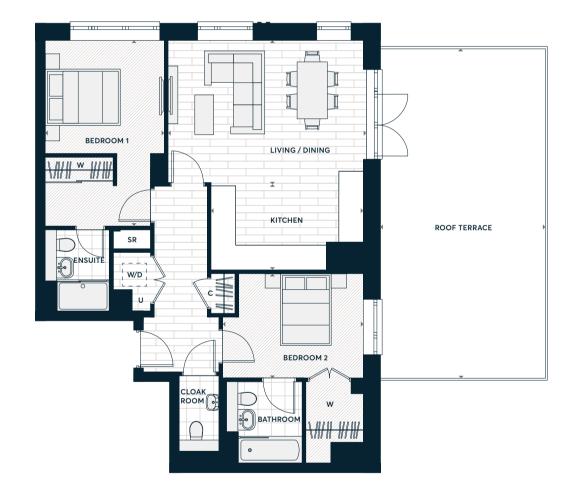

#### Accommodation

| Kitchen             | 2.68 m x 2.18 m | 8'10" x 7'2"  |
|---------------------|-----------------|---------------|
| Living / Dining     | 5.28 m x 3.74 m | 17'4" x 12'3" |
| Bedroom One         | 5.72 m x 2.87 m | 18'9" x 9'5"  |
| Bedroom Two         | 3.35 m x 3.27 m | 11'0" x 10'9" |
| Total Internal Area | 70.8 sq m       | 762.1 sq ft   |
| Roof Terrace        | 38.2 sq m       | 411.1 sq ft   |

52

| < > | Measurement Points            |  |
|-----|-------------------------------|--|
| W   | Fitted Wardrobe               |  |
|     | Optional Wardrobe             |  |
| W/D | Washer/Dryer (optional extra) |  |
| U   | Utility Cupboard              |  |
| С   | Coat Cupboard                 |  |
| SR  | Service Riser                 |  |
|     |                               |  |