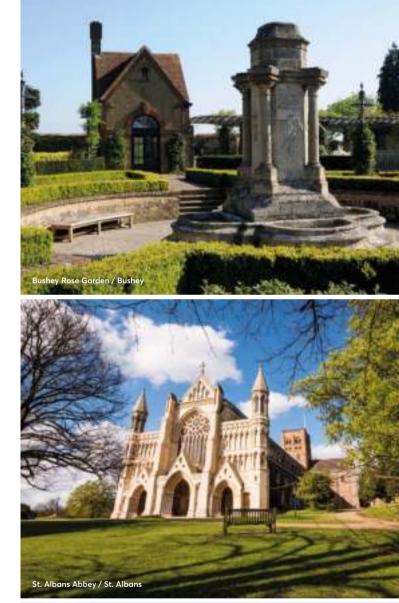

#### MAKE YOUR HOME AT THE ARCHES AND YOU'LL HAVE A WEALTH OF GREEN SPACES AND MORE TO EXPLORE.

In Watford, wind your way over to Cassiobury Park, 190 acres of woodland and nature trails. Walk in via the scenic canal and stroll up the hill to Cha Café for a well-earned lunch. South of The Arches is Bushey Rose Gardens, a delightful early 20th-century garden on the site of a former art school designed by Thomas Mawson.

Visit 100 acres of beautiful countryside in Aldenham Country Park, only four miles by car from The Arches. Enjoy the scenery, walks, explore the farm and 100 Aker Wood, home of Pooh Bear and friends.

Hop on the Abbey Line at Watford Junction for a day trip to the beautiful cathedral city of St Albans. Stroll around Verulamium Park, gaze at the ancient Roman walls and wander about the boutiques and markets.