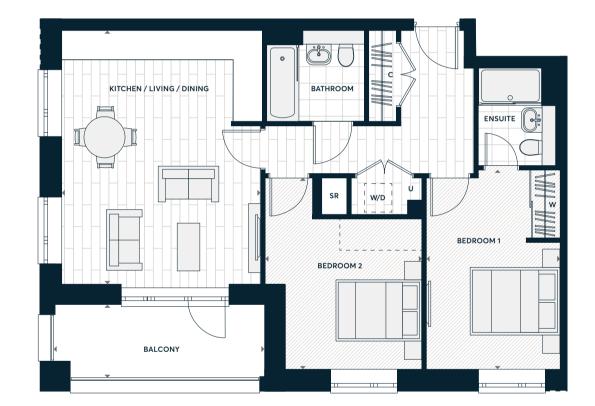

#### Accommodation

| Kitchen / Living / Dining | 6.44 m x 4.87 m | 21'2" x 16'0"  |
|---------------------------|-----------------|----------------|
| Bedroom One               | 4.88 m x 4.23 m | 16'0" x 13'11" |
| Total Internal Area       | 60.9 sq m       | 655.5 sq ft    |
| Terrace                   | 23.2 sq m       | 249.7 sq ft    |

|     | Measurement Points            |  |
|-----|-------------------------------|--|
| W   | Fitted Wardrobe               |  |
|     | Optional Wardrobe             |  |
| W/D | Washer/Dryer (optional extra) |  |
| U   | Utility Cupboard              |  |
| С   | Coat Cupboard                 |  |
| SR  | Service Riser                 |  |
|     |                               |  |