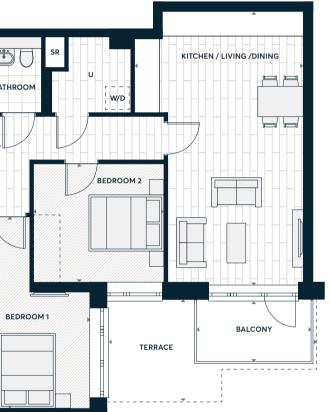

#### Accommodation

| Terrace                   | 15 sq m         | 161.4 sq ft   |
|---------------------------|-----------------|---------------|
| Total Internal Area       | 80.9 sq m       | 870.8 sq ft   |
| Bedroom Two               | 5.35 m x 2.75 m | 17'7" x 9'0"  |
| Bedroom One               | 6.64 m x 2.75 m | 21'9" x 9'0"  |
| Kitchen / Living / Dining | 6.26 m x 4.74 m | 20'7" x 15'7" |

| < > | Measurement Points            |  |
|-----|-------------------------------|--|
| W   | Fitted Wardrobe               |  |
|     | Optional Wardrobe             |  |
| W/D | Washer/Dryer (optional extra) |  |
| U   | Utility Cupboard              |  |
| С   | Coat Cupboard                 |  |
| SR  | Service Riser                 |  |