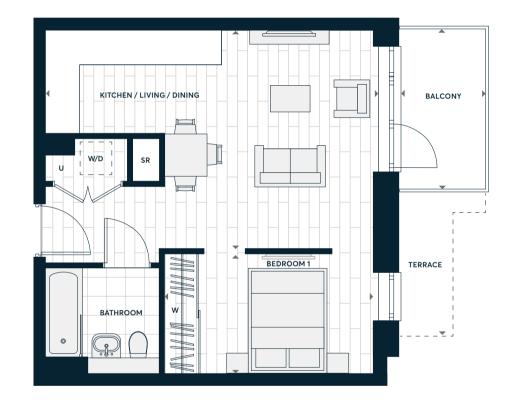

#### Accommodation

| Kitchen / Living / Dining | 7.47 m x 3.85 m | 24'6" x 12'8" |
|---------------------------|-----------------|---------------|
| Bedroom One               | 3.72 m x 2.95 m | 12'3" x 9'8"  |
| Total Internal Area       | 51.7 sq m       | 556.5 sq ft   |
| Terrace at Podium         | 11 sq m         | 118.4 sq ft   |

Note: Plot A15 with terrace instead of balcony (podium)

|     | Measurement Points            |
|-----|-------------------------------|
| W   | Fitted Wardrobe               |
|     | Optional Wardrobe             |
| W/D | Washer/Dryer (optional extra) |
| U   | Utility Cupboard              |
| С   | Coat Cupboard                 |
| SR  | Service Riser                 |
|     |                               |