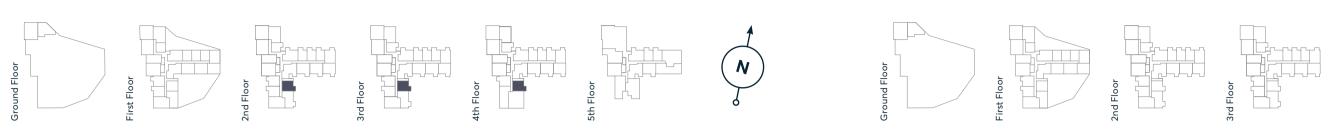

## **TYPE 03**

Plots: A21, A41, A61, A80

Two Bedroom Apartment

TYPE 04

#### Accommodation

| Balcony             | 7.8 sq m        | 83.9 sq ft    |
|---------------------|-----------------|---------------|
| Total Internal Area | 48.8 sq m       | 525.3 sq ft   |
| Bedroom One         | 4.17 m x 2.65 m | 13'8" x 8'8"  |
| Living / Dining     | 6.32 m x 3.10 m | 20'9" x 10'2" |
| Kitchen             | 2.80 m x 2.00 m | 9′2″ x 6′7″   |

| Measurement Points |                              |  |
|--------------------|------------------------------|--|
| W                  | Fitted Wardrobe              |  |
|                    | Optional Wardrobe            |  |
| W/D                | Washer/Dryer (optional extra |  |
| U                  | Utility Cupboard             |  |
| С                  | Coat Cupboard                |  |
| SR                 | Service Riser                |  |