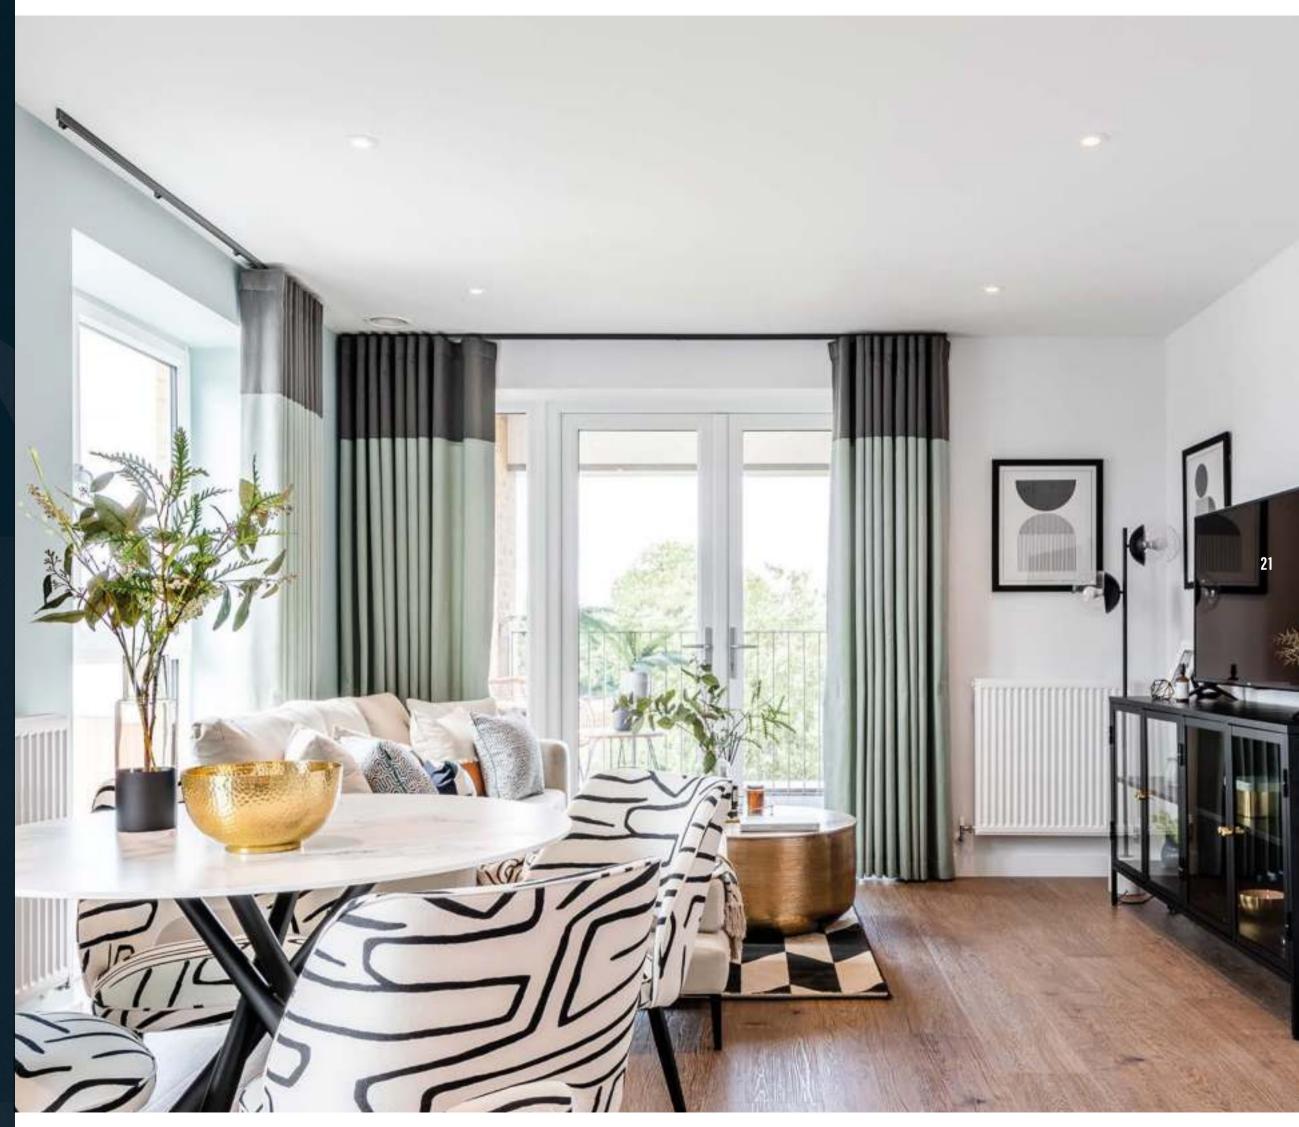

The Arches features stylish contemporary interiors, including designer fitted kitchens with composite worktops and integrated Bosch appliances.

Designed to be an inviting and comfortable sanctuary, the principal bedroom has a mirrored, fitted wardrobe and deep, plush carpet.