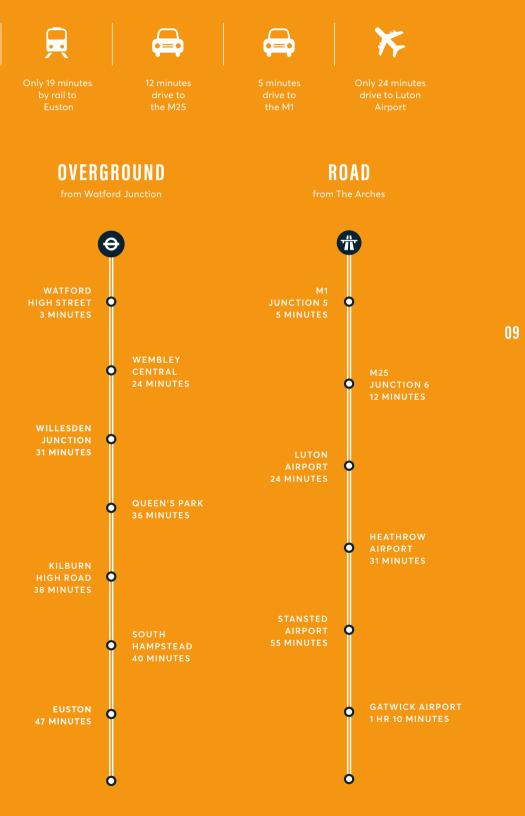

#### WELCOME TO THE ARCHES, A COLLECTION OF 92 SUITES, ONE AND TWO BEDROOM APARTMENTS LOCATED MOMENTS AWAY FROM THE ESTABLISHED TOWN OF BUSHEY IN HERTFORDSHIRE, WHICH OFFERS QUICK AND EASY ACCESS INTO LONDON EUSTON WITHIN 19 MINUTES\*.

Nearby transport connections are excellent. Bushey Rail Station is an eight-minute walk and Watford High Street a 15-minute walk, with frequent services to London Euston in under 20-minutes. The M1 and M25 motorways provide easy access to surrounding towns, such as London and St Albans.

# JUST 19 MINUTES To London Euston

rney times are taken from TfL, National Rail and Google Maps.

The King Stag Pub / Bushey

10

Take a short stroll south of The Arches and get to know your neighbours. Discover some great independent places to eat, drink and relax – you'll soon become a regular face.