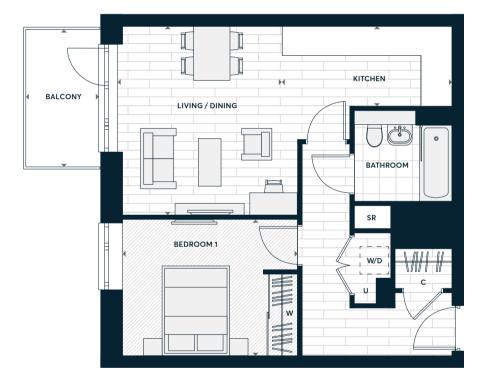

#### Accommodation

| Balcony             | 7.8 sq m        | 83.9 sq ft    |
|---------------------|-----------------|---------------|
| Total Internal Area | 48.8 sq m       | 525.3 sq ft   |
| Bedroom One         | 4.17 m x 2.65 m | 13'8" x 8'8"  |
| Living / Dining     | 6.32 m x 3.10 m | 20'9" x 10'2" |
| Kitchen             | 2.80 m x 2.00 m | 9′2″ x 6′7″   |

| Measurement Points |                              |  |
|--------------------|------------------------------|--|
| W                  | Fitted Wardrobe              |  |
|                    | Optional Wardrobe            |  |
| W/D                | Washer/Dryer (optional extra |  |
| U                  | Utility Cupboard             |  |
| С                  | Coat Cupboard                |  |
| SR                 | Service Riser                |  |