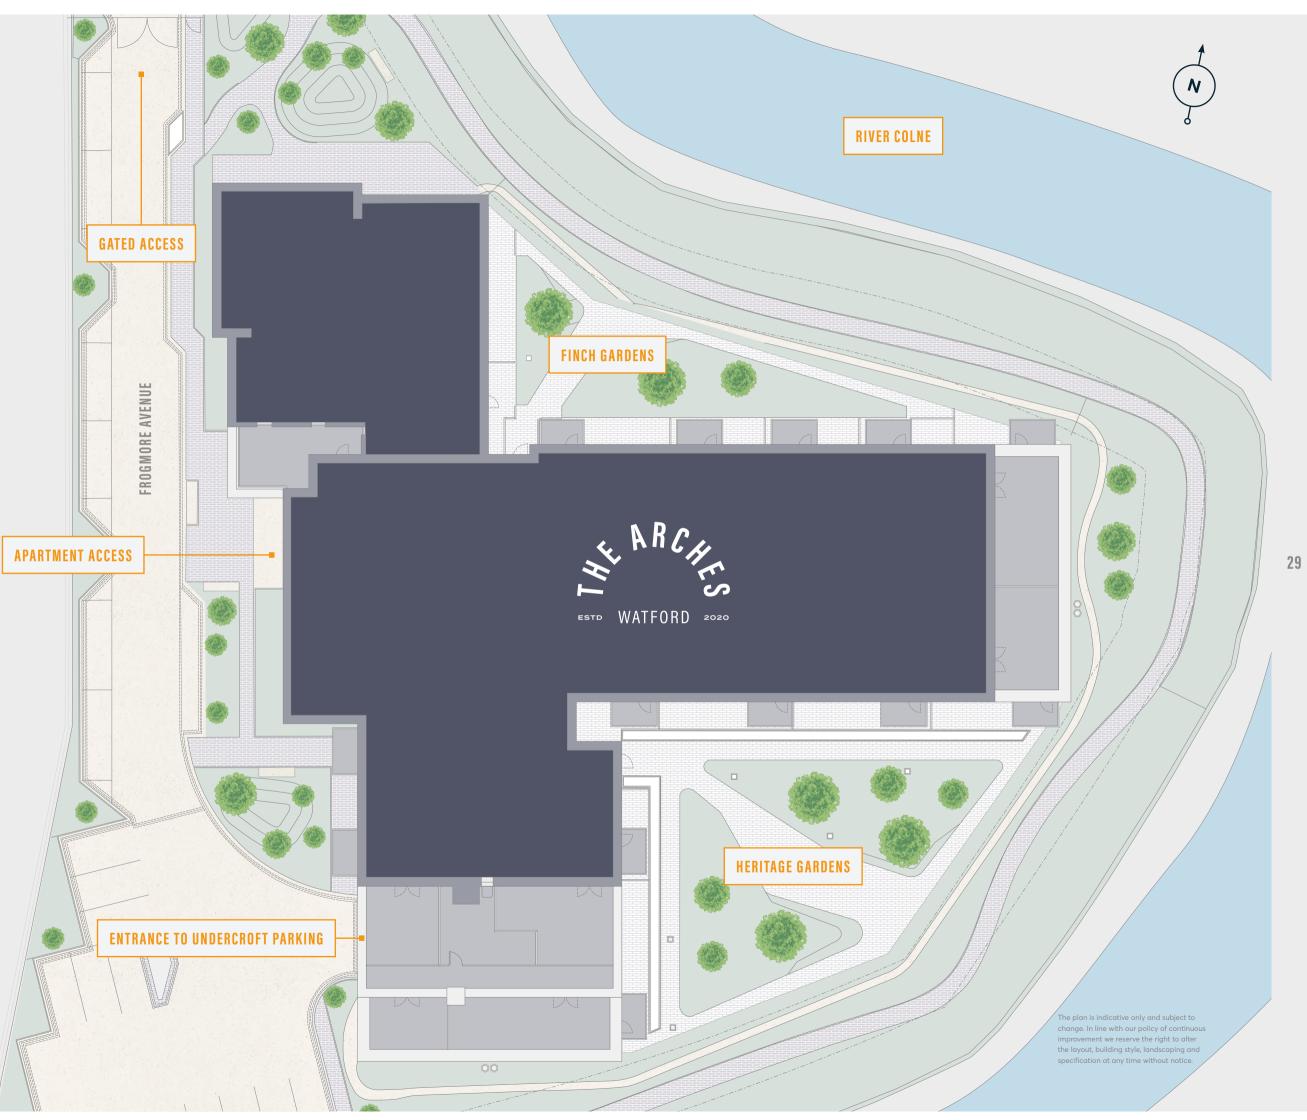

#### WELCOME TO THE ARCHES, A COLLECTION OF 92 SUITES, ONE AND TWO BEDROOM APARTMENTS LOCATED MOMENTS AWAY FROM THE ESTABLISHED TOWN OF BUSHEY IN HERTFORDSHIRE, WHICH OFFERS QUICK AND EASY ACCESS INTO LONDON EUSTON WITHIN 19 MINUTES\*.

Delivered by St William, part of the Berkeley Group, the new homes provide contemporary interiors and highlydesirable outside space, with private balconies or terraces to each apartment. Residents also enjoy exclusive access to landscaped grounds and gardens.