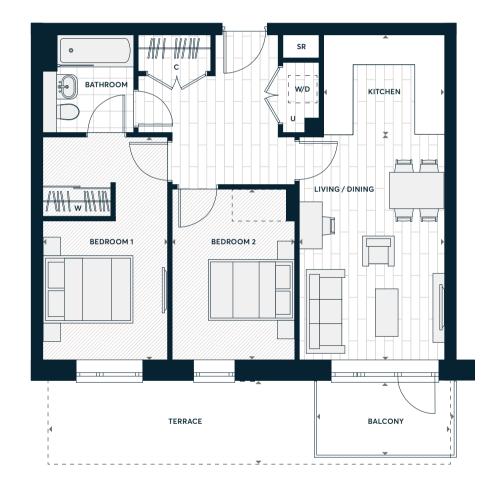

#### Accommodation

| Terrace                   | 15 sq m         | 161.4 sq ft   |
|---------------------------|-----------------|---------------|
| Total Internal Area       | 80.9 sq m       | 870.8 sq ft   |
| Bedroom Two               | 5.35 m x 2.75 m | 17'7" x 9'0"  |
| Bedroom One               | 6.64 m x 2.75 m | 21'9" x 9'0"  |
| Kitchen / Living / Dining | 6.26 m x 4.74 m | 20'7" x 15'7" |

| < > | Measurement Points            |  |
|-----|-------------------------------|--|
| W   | Fitted Wardrobe               |  |
|     | Optional Wardrobe             |  |
| W/D | Washer/Dryer (optional extra) |  |
| U   | Utility Cupboard              |  |
| С   | Coat Cupboard                 |  |
| SR  | Service Riser                 |  |