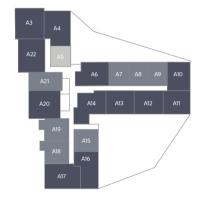

change to ensure continued thermal comfort
- 92 cycle storage spaces
- 9 electrical vehicle charging points within the scheme
- Blue roofs to the podiums to manage the rainwater into the drainage system
- Underground geo-cellular attenuation tanks acts as storage for rainwater. The stored water is then released via a flow control chamber slowly to the discharge point

All apartments incorporate a separate utility cupboard to house washing machine/dryer.

\*Your attention is drawn to the fact that it may not be possible to provide the branded products as referred to in the specification. St William Homes LLP reserves the right to amend the specification as they deem necessary.







| 4  |
|----|
| 27 |
| 61 |
| 92 |
|    |













THIRD FLOOR





Apartment Ginder

#### FIRST FLOOR



#### SECOND FLOOR



#### FOURTH FLOOR



FIFTH FLOOR





FLOOR PLANS

| TYPE 01<br>Two Bedroom Apartment