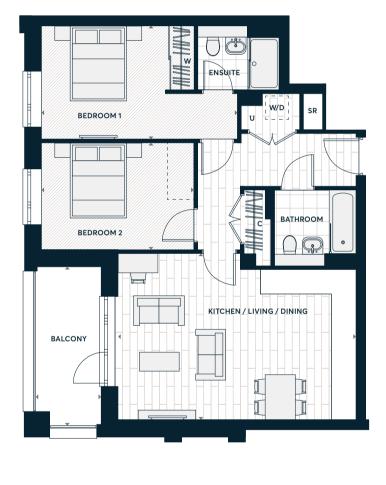

#### Accommodation

| Kitchen / Living / Dining | 6.44 m x 4.87 m | 21'2" x 16'0"  |
|---------------------------|-----------------|----------------|
| Bedroom One               | 4.88 m x 4.23 m | 16'0" x 13'11" |
| Total Internal Area       | 60.9 sq m       | 655.5 sq ft    |
| Terrace                   | 23.2 sq m       | 249.7 sq ft    |

|     | Measurement Points            |  |
|-----|-------------------------------|--|
| W   | Fitted Wardrobe               |  |
|     | Optional Wardrobe             |  |
| W/D | Washer/Dryer (optional extra) |  |
| U   | Utility Cupboard              |  |
| С   | Coat Cupboard                 |  |
| SR  | Service Riser                 |  |
|     |                               |  |