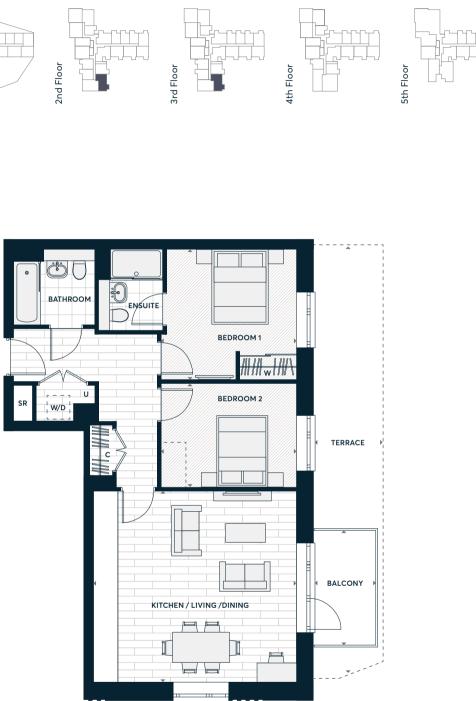

#### Accommodation

| Terrace                   | 15 sq m         | 161.4 sq ft   |
|---------------------------|-----------------|---------------|
| Total Internal Area       | 80.9 sq m       | 870.8 sq ft   |
| Bedroom Two               | 5.35 m x 2.75 m | 17'7" x 9'0"  |
| Bedroom One               | 6.64 m x 2.75 m | 21'9" x 9'0"  |
| Kitchen / Living / Dining | 6.26 m x 4.74 m | 20'7" x 15'7" |

| < > | Measurement Points            |  |
|-----|-------------------------------|--|
| W   | Fitted Wardrobe               |  |
|     | Optional Wardrobe             |  |
| W/D | Washer/Dryer (optional extra) |  |
| U   | Utility Cupboard              |  |
| С   | Coat Cupboard                 |  |
| SR  | Service Riser                 |  |