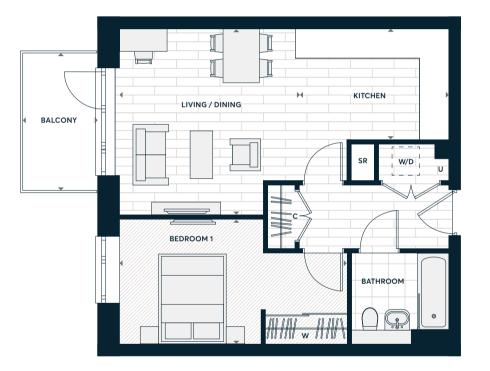

#### Accommodation

| Terrace                   | 15 sq m         | 161.4 sq ft   |
|---------------------------|-----------------|---------------|
| Total Internal Area       | 80.9 sq m       | 870.8 sq ft   |
| Bedroom Two               | 5.35 m x 2.75 m | 17'7" x 9'0"  |
| Bedroom One               | 6.64 m x 2.75 m | 21'9" x 9'0"  |
| Kitchen / Living / Dining | 6.26 m x 4.74 m | 20'7" x 15'7" |

| < > | Measurement Points            |  |
|-----|-------------------------------|--|
| W   | Fitted Wardrobe               |  |
|     | Optional Wardrobe             |  |
| W/D | Washer/Dryer (optional extra) |  |
| U   | Utility Cupboard              |  |
| С   | Coat Cupboard                 |  |
| SR  | Service Riser                 |  |