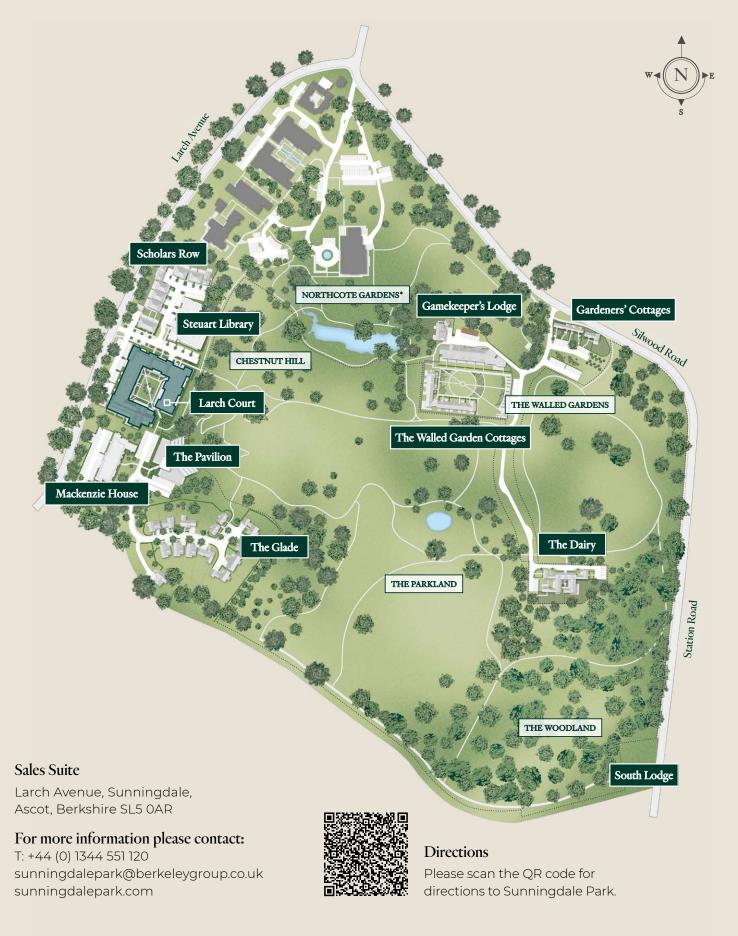

# Larch Court

Larch Court takes a privileged position on Chestnut Hill, commanding sweeping views of the parkland. A masterful tribute to traditional English architecture, the design blends classical grandeur with contemporary living. With its distinctive pavilionstyle facade, this remarkable residence draws inspiration from the finest examples of period architecture.

Larch Court offers a collection of 1, 2 and 3 bedroom apartments and 3 & 4 bedroom penthouses, with homes overlooking either the verdant parkland or the meticulously landscaped podium gardens.