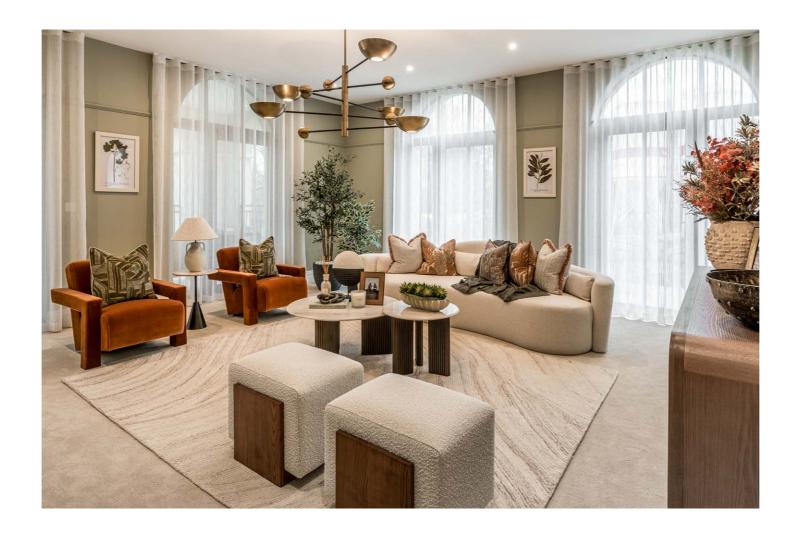

# The specification has been thoughtfully considered in every detail

Berkeley uses only the finest materials and fittings from leading brands, appointing each home to a high specification. Across all aspects of the design, intelligent planning is combined with an exceptional attention to detail, ensuring that every element is beautifully finished.

The bespoke shaker-style kitchens feature fluted glass cabinets, premium Siemens integrated appliances, and elegant composite stone worktops complemented by brushed brass fixtures.

Herringbone wood effect flooring flows seamlessly through the main living spaces\*, while satinpainted two-panel internal doors with antique brass hardware add an elegant touch. The bedrooms feature thoughtfully designed bespoke fitted wardrobes and custom dressing rooms in select apartments, creating spaces that are both beautiful and functional.