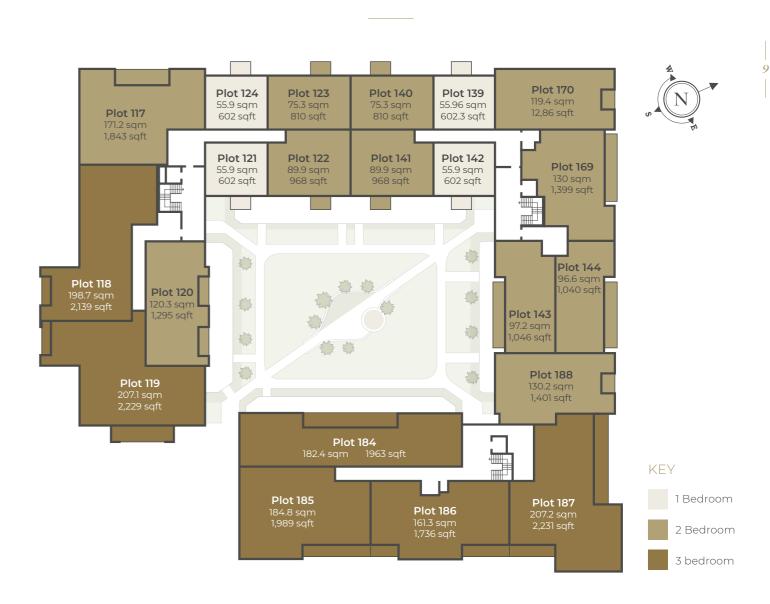

# Second Floor

STYLISH KITCHENS

- Individually designed layouts
- 30mm composite stone worktops with matching splashback
- Siemens integrated appliances throughout including:
  - Multi-function single oven to 1 & 2 bedroom apartments
  - Multi-function single oven with full steam function to 3 bedroom apartments
  - Combination microwave oven & grill
  - Induction hob
  - Canopy extractor hood\*
  - Multi-function dishwasher
  - Fridge/freezer to 1 & 2 bedroom apartments
  - Larder fridge and larder freezer to 3 bedroom apartments
- Undermount single bowl stainless steel sink with drainer grooves in
- Brushed brass pull-out mixer tap
- Feature LED lighting to underside of wall units and internal lighting to fluted glass cabinets
- Feature pendant light fitted above island/breakfast bar\*
- Brushed brass socket outlets above work surfaces
- Feature wood effect flooring laid in herringbone design

Larch Court offers a collection of 1, 2 and 3 bedroom apartments and 3 & 4 bedroom penthouses, with homes overlooking either the verdant parkland or the meticulously landscaped podium gardens.