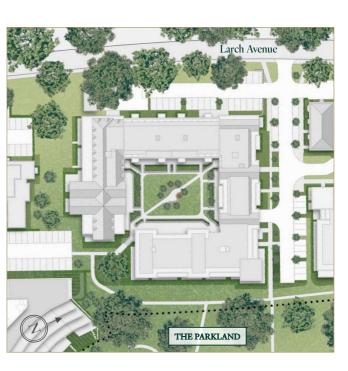

# Larch Court

Larch Court takes a privileged position on Chestnut Hill, commanding sweeping views of the parkland. A masterful tribute to traditional English architecture, the design blends classical grandeur with contemporary living. With its distinctive pavilionstyle facade, this remarkable residence draws inspiration from the finest examples of period architecture.

Larch Court offers a collection of 1, 2 and 3 bedroom apartments and 3 & 4 bedroom penthouses, with homes overlooking either the verdant parkland or the meticulously landscaped podium gardens.

Map is not scale, indicative only. The information in this document is indicative and is intended to act as a guide only as to the finished product. Accordingly, due to Berkeley policy of continuous improvement, the finished product may vary from the information provided. It may not be possible to provide the exact materials as referred to in the brochure. In such cases a suitable alternative will be provided. Berkeley reserves the right to make these changes as required. These particulars should not be relied upon as statements of fact or representations and applicants must satisfy themselves by inspection or otherwise as to their correctness. This information does not constitute a contract or warranty. The dimensions given on plans are subject to minor variations and are not intended to be used for carpet sizes, appliance sizes or items of furniture. Sunningdale Park and Larch Court are marketing names and will not necessarily form part of the approved postal address. Applicants are advised to contact Berkeley to ascertain the availability of any particular property. O417/05CA/0225