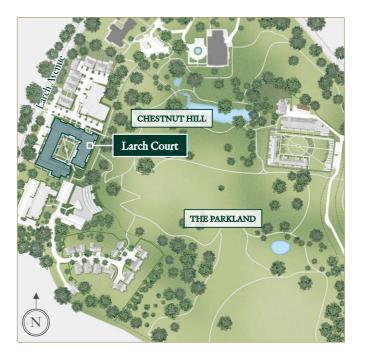

# Larch Court

Larch Court takes a privileged position on Chestnut Hill, commanding sweeping views of the parkland. A masterful tribute to traditional English architecture, the design blends classical grandeur with contemporary living. With its distinctive pavilionstyle facade, this remarkable residence draws inspiration from the finest examples of period architecture.

Larch Court offers a collection of 1, 2 and 3 bedroom apartments and 3 & 4 bedroom penthouses, with homes overlooking either the verdant parkland or the meticulously landscaped podium gardens.