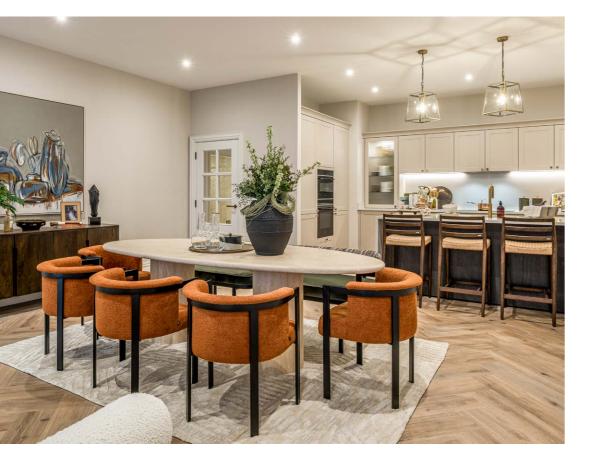

The bespoke shaker-style kitchens feature fluted glass cabinets, premium Siemens integrated appliances, and elegant composite stone worktops complemented by brushed brass fixtures.

Herringbone wood effect flooring flows seamlessly through the main living spaces\*, while satinpainted two-panel internal doors with antique brass hardware add an elegant touch. The bedrooms feature thoughtfully designed bespoke fitted wardrobes and custom dressing rooms in select apartments, creating spaces that are both beautiful and functional.

# Second Floor

STYLISH KITCHENS

- Individually designed layouts
- 30mm composite stone worktops with matching splashback
- Siemens integrated appliances throughout including:
  - Multi-function single oven to 1 & 2 bedroom apartments
  - Multi-function single oven with full steam function to 3 bedroom apartments
  - Combination microwave oven & grill
  - Induction hob
  - Canopy extractor hood\*
  - Multi-function dishwasher
  - Fridge/freezer to 1 & 2 bedroom apartments
  - Larder fridge and larder freezer to 3 bedroom apartments
- Undermount single bowl stainless steel sink with drainer grooves in
- Brushed brass pull-out mixer tap
- Feature LED lighting to underside of wall units and internal lighting to fluted glass cabinets
- Feature pendant light fitted above island/breakfast bar\*
- Brushed brass socket outlets above work surfaces
- Feature wood effect flooring laid in herringbone design