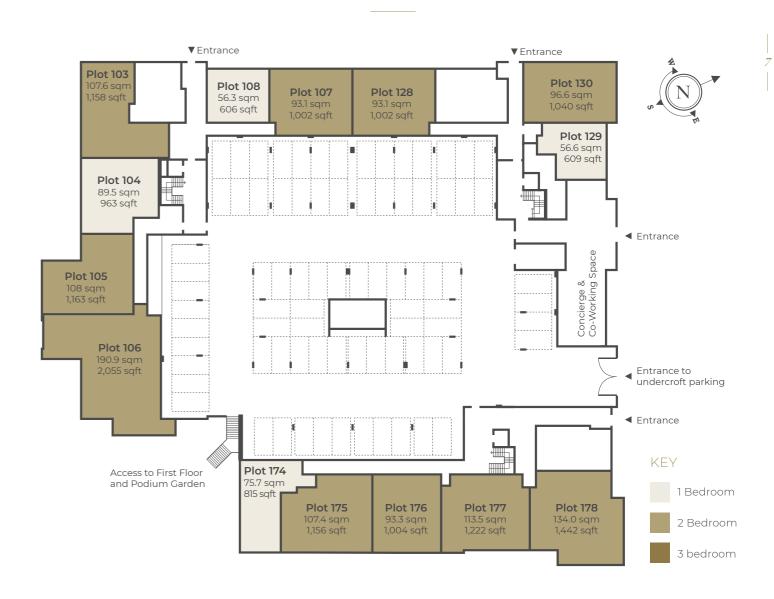

Larch Court offers a collection of 1, 2 and 3 bedroom apartments and 3 & 4 bedroom penthouses, with homes overlooking either the verdant parkland or the meticulously landscaped podium gardens.

# **Ground Floor**