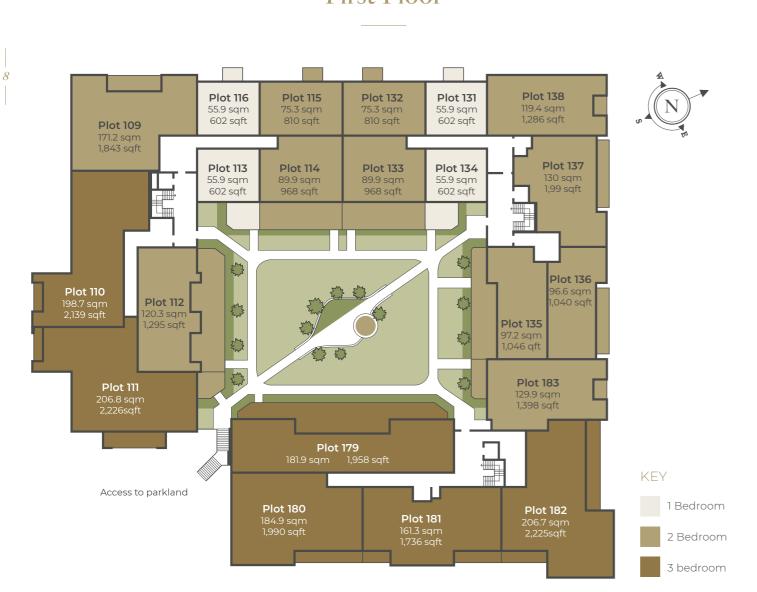

# First Floor

Larch Court offers a collection of 1, 2 and 3 bedroom apartments and 3 & 4 bedroom penthouses, with homes overlooking either the verdant parkland or the meticulously landscaped podium gardens.