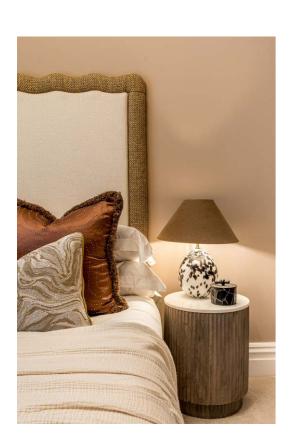

The bespoke shaker-style kitchens feature fluted glass cabinets, premium Siemens integrated appliances, and elegant composite stone worktops complemented by brushed brass fixtures.

Herringbone wood effect flooring flows seamlessly through the main living spaces\*, while satinpainted two-panel internal doors with antique brass hardware add an elegant touch. The bedrooms feature thoughtfully designed bespoke fitted wardrobes and custom dressing rooms in select apartments, creating spaces that are both beautiful and functional.

### **CONTEMPORARY BATHROOMS**

- Fluted glass vanity with contemporary basin and Dornbracht single lever basin mixer
- Wall mounted WC with soft-closing seat and cover, concealed cistern and chrome dual flush plate
- Mirrored wall cabinet with integral lighting and shaver socket
- Shower enclosure with chrome frame, Dornbracht chrome thermostatic mixer, wall mounted fixed shower head with separate handheld shower
- Steel enamel bath with Dornbracht mixer & handheld shower and tiled bath panel\*
- Feature tiled niches with LED lighting
- Porcelain wall tiling to selected
- Feature wood effect flooring laid in herringbone design