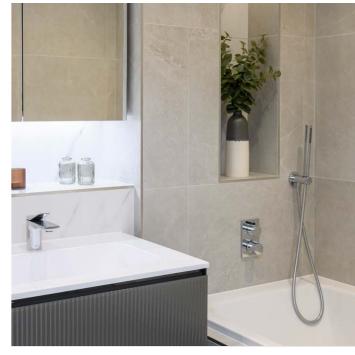

### **CONTEMPORARY BATHROOMS**

- Fluted glass vanity with contemporary basin and Dornbracht single lever basin mixer
- Wall mounted WC with soft-closing seat and cover, concealed cistern and chrome dual flush plate
- Mirrored wall cabinet with integral lighting and shaver socket
- Shower enclosure with chrome frame, Dornbracht chrome thermostatic mixer, wall mounted fixed shower head with separate handheld shower
- Steel enamel bath with Dornbracht mixer & handheld shower and tiled bath panel\*
- Feature tiled niches with LED lighting
- Porcelain wall tiling to selected
- Feature wood effect flooring laid in herringbone design

## ENSUITE 2\* OR FAMILY BATHROOM\*

- Fluted glass vanity with contemporary basin and Dornbracht single lever basin mixer
- Wall mounted WC with soft-closing seat and cover, concealed cistern and chrome dual flush plate
- Mirrored wall cabinet with integral lighting and shaver socket
- Shower enclosure with chrome frame, Dornbracht chrome thermostatic mixer, fixed shower head with separate handheld shower\*
- Steel enamel bath with chrome framed glass bath screen\*. Dornbracht chrome thermostatic mixer, fixed shower head\* & separate handheld shower and tiled bath panel\*

# SHOWER ROOM OR ENSUITE

- Fluted glass vanity with contemporary basin and Dornbracht single lever basin mixer
- Wall mounted WC with soft-closing seat and cover, concealed cistern and chrome dual flush plate
- Fixed mirror over basin within niche
- Steel enamel bath with chrome framed glass bath screen, Dornbracht chrome thermostatic mixer, fixed shower head & separate handheld shower and tiled bath panel\*
- Shower enclosure with chrome frame, Dornbracht chrome thermostatic mixer, fixed shower head with separate handheld shower\*
- Tiled niches with LED lighting
- Porcelain wall tiling to selected areas
- Feature wood effect flooring