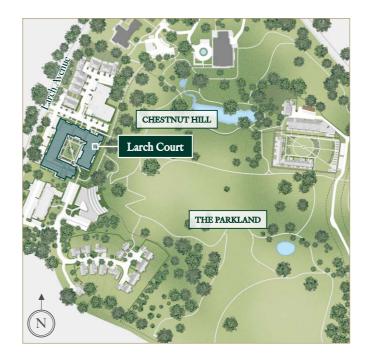

# Larch Court

Larch Court takes a privileged position on Chestnut Hill, commanding sweeping views of the parkland. A masterful tribute to traditional English architecture, the design blends classical grandeur with contemporary living. With its distinctive pavilionstyle facade, this remarkable residence draws inspiration from the finest examples of period architecture.

Map is not scale, indicative only. The information in this document is indicative and is intended to act as a guide only as to the finished product. Accordingly, due to Berkeley policy of continuous improvement, the finished product may vary from the information provided. It may not be possible to provide the exact materials as referred to in the brochure. In such cases a suitable alternative will be provided. Berkeley reserves the right to make these changes as required. These particulars should not be relied upon as statements of fact or representations and applicants must satisfy themselves by inspection or otherwise as to their correctness. This information does not constitute a contract or warranty. The dimensions given on plans are subject to minor variations and are not intended to be used for carpet sizes, appliance sizes or items of furniture. Sunningdale Park and Larch Court are marketing names and will not necessarily form part of the approved postal address. Applicants are advised to contact Berkeley to ascertain the availability of any particular property. O417/05CA/0225