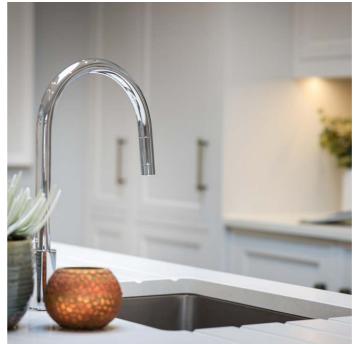

# Second Floor

STYLISH KITCHENS

- Individually designed layouts
- 30mm composite stone worktops with matching splashback
- Siemens integrated appliances throughout including:
  - Multi-function single oven to 1 & 2 bedroom apartments
  - Multi-function single oven with full steam function to 3 bedroom apartments
  - Combination microwave oven & grill
  - Induction hob
  - Canopy extractor hood\*
  - Multi-function dishwasher
  - Fridge/freezer to 1 & 2 bedroom apartments
  - Larder fridge and larder freezer to 3 bedroom apartments
- Undermount single bowl stainless steel sink with drainer grooves in
- Brushed brass pull-out mixer tap
- Feature LED lighting to underside of wall units and internal lighting to fluted glass cabinets
- Feature pendant light fitted above island/breakfast bar\*
- Brushed brass socket outlets above work surfaces
- Feature wood effect flooring laid in herringbone design