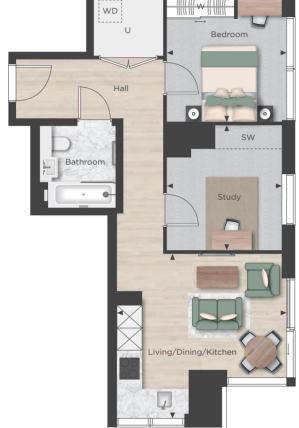

# Premium One Bedroom Apartment

- 3.22m x 6.64m 3.65m x 2.35m 3.48m x 2.98m 3.88m x 3.26m
- 61.60 sq m

Type CP

09.03 - 17.03 & 19.03 - 27.03

#### TYPE CP - FLOORS 09 - 17, 19 - 27

| Study                 | 11'4" x 9'4"  | 3.46m x 2.85m |
|-----------------------|---------------|---------------|
| Total Internal Area   | 595 sq ft     | 55.35 sq m    |
| Living/Dining/Kitchen | 17'0" x 11'5" | 5.17m x 3.52m |
| Bedroom               | 14'2" x 9'0"  | 4.34m x 2.75m |

#### KEY

← Measurement points C Cupboard U Utility Cupboard W Wardrobe

Layouts shown here are for approximate measurements only, they are not necessarily to scale. Exact layout and sizes of property may vary. All measurements may vary within a tolerance of 5%.