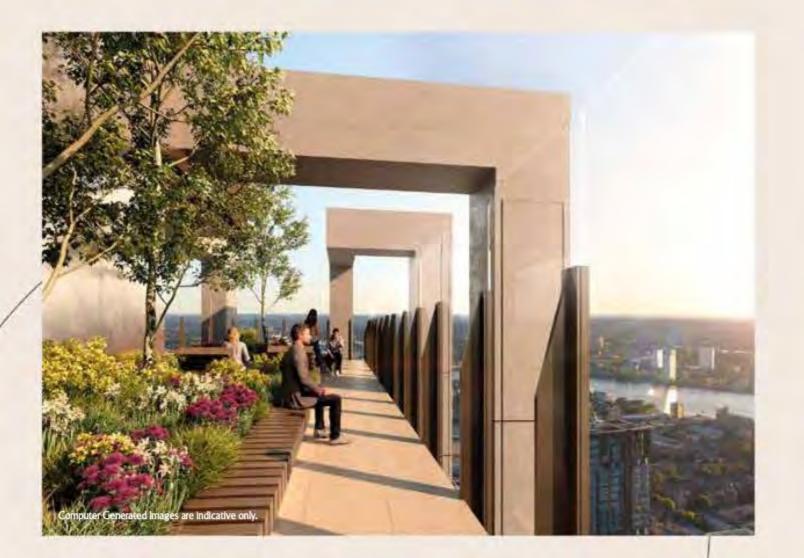

# SKY MEADOW

At nearly 200m up, the Sky Meadow is a place to experience total calm and tranquility with your head amongst the clouds, as you take in beautiful gardens with incredible views over the city.