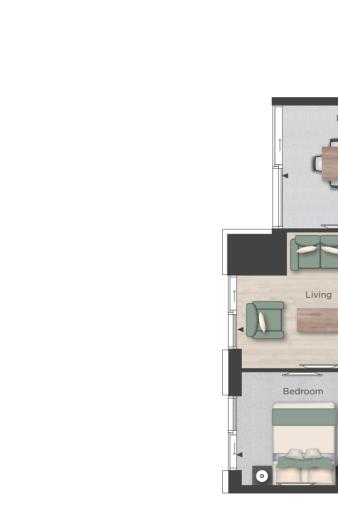

# Premium One Bedroom Apartment

Type AP 17.09

| -         |         |
|-----------|---------|
| -         | Kitchen |
| • Bedroom | Livin   |
|           |         |
|           |         |

| Total Internal Area | 626 sq ft             | 58.15 sq m    |
|---------------------|-----------------------|---------------|
| Bedroom             | 9'0" x 12'2"          | 2.75m x 3.73m |
| Dining Room         | 11'4" x 9'6"          | 3.48m x 2.93m |
| Kitchen             | 11'1" x 7 <b>'9</b> " | 3.38m x 2.37m |
| Living              | 10'6" x 21'3"         | 3.22m x 6.48m |