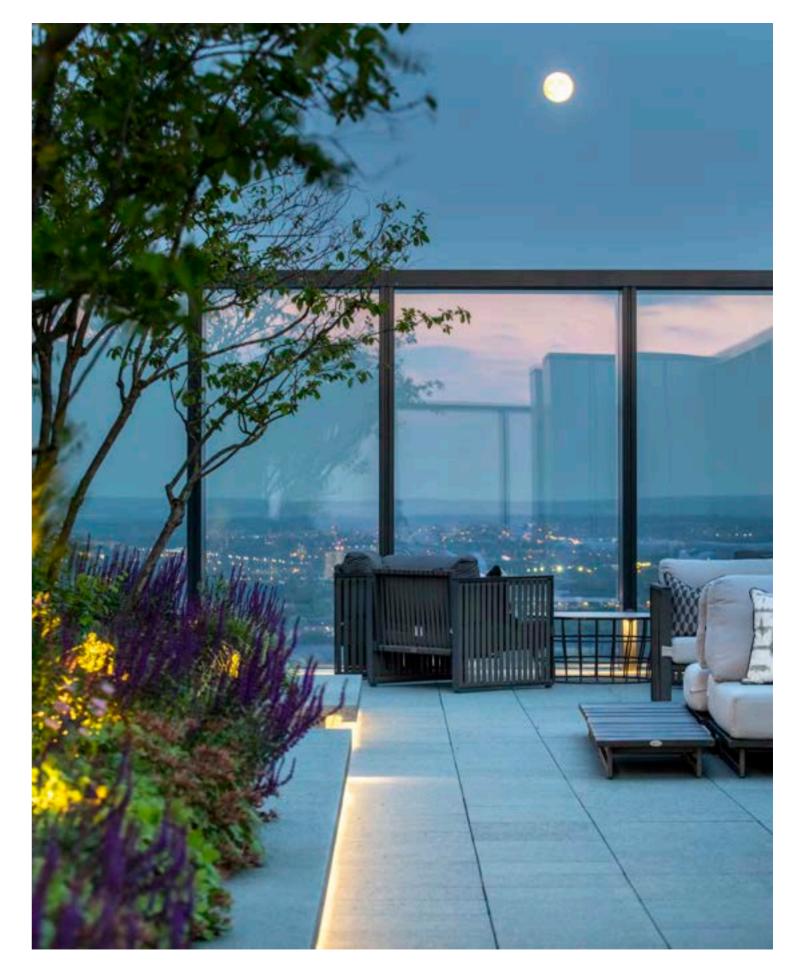

# SKY MEADOW

At nearly 200m up, the Sky Meadow is a place to experience total calm and tranquility with your head amongst the clouds, as you take in beautiful gardens with incredible views over the city.