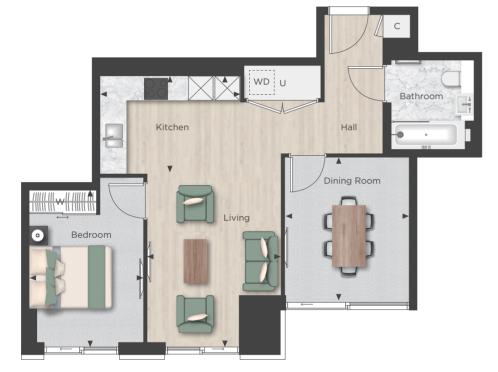

# Premium One Bedroom Apartment

Type AP 17.09

| -         |         |
|-----------|---------|
| -         | Kitchen |
| • Bedroom | Livin   |
|           |         |
|           |         |

| Total Internal Area | 626 sq ft             | 58.15 sq m    |
|---------------------|-----------------------|---------------|
| Bedroom             | 9'0" x 12'2"          | 2.75m x 3.73m |
| Dining Room         | 11'4" x 9'6"          | 3.48m x 2.93m |
| Kitchen             | 11'1" x 7 <b>'9</b> " | 3.38m x 2.37m |
| Living              | 10'6" x 21'3"         | 3.22m x 6.48m |