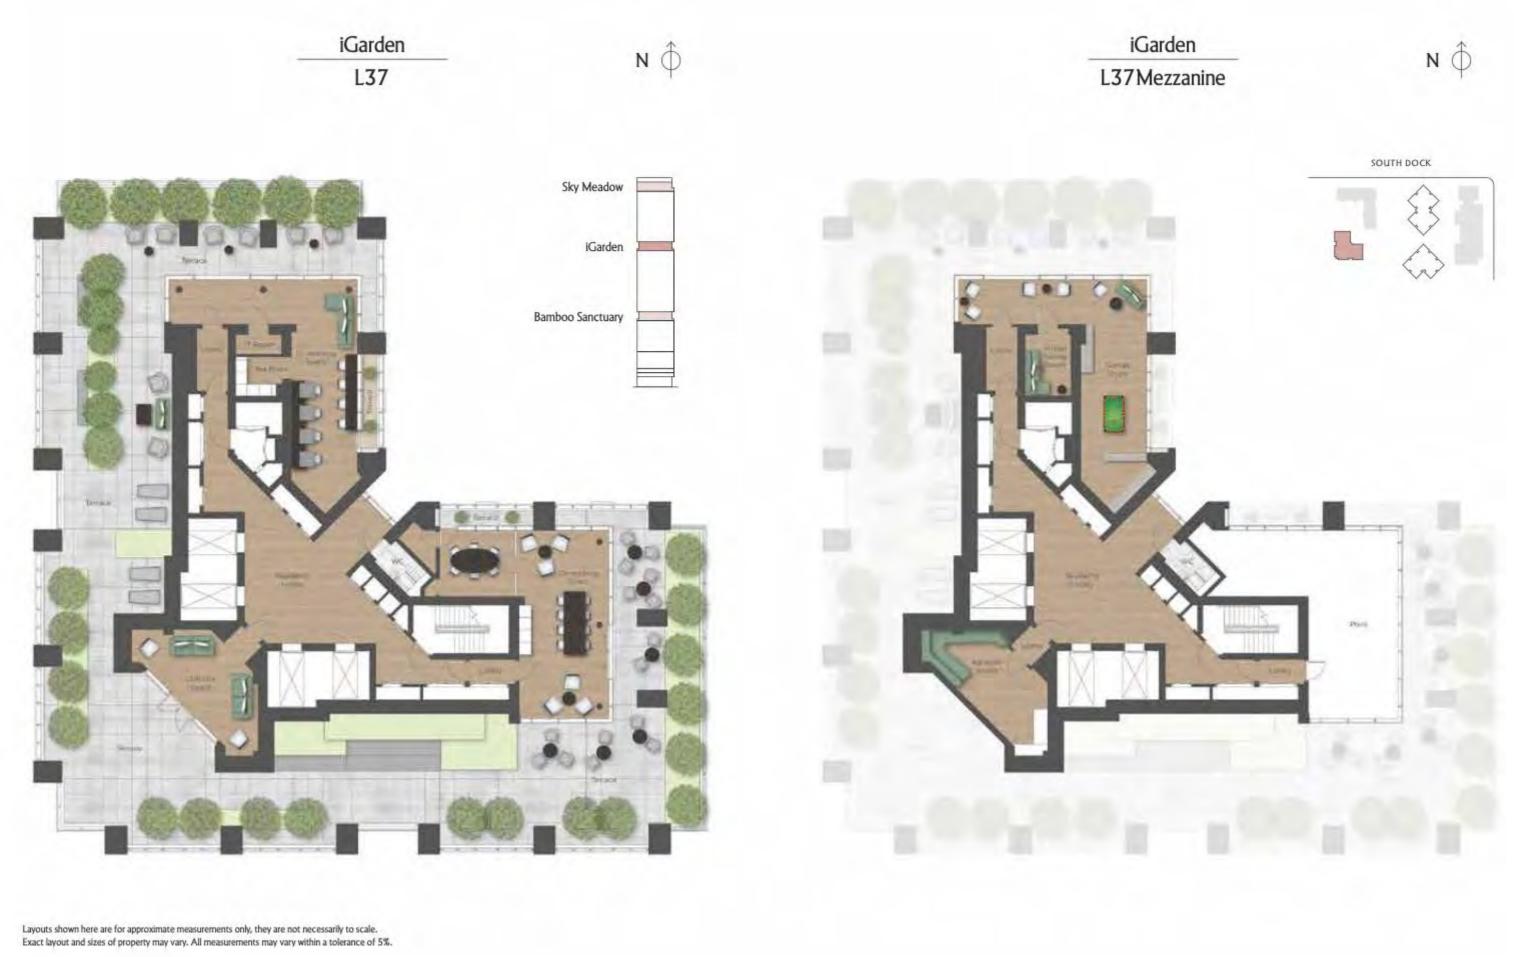

# Harcourt Gardens

- · iGardens modern co-working business space with meeting room and external work space
- State of the art gym
- · Bamboo Sanctuary health suite and spa with external hot tubs on the terrace
- Games room
- Sound proofed karaoke room
- Sky Meadow roof gardens

# Balance and equilibrium

Whether working remotely, networking with colleagues or socialising over karaoke and games, it's time to break the 9-5. Seamlessly blending work and play the iGarden on level 37 provides a modern co-working business space with meeting room and external work space. Enabling you, in a world that's always-on, to stay connected like never before.