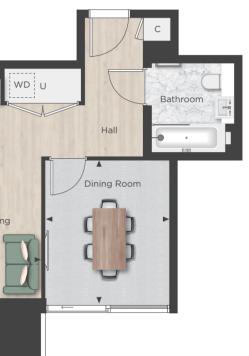

# Premium One Bedroom Apartment

Type AP 17.09

| -         |         |
|-----------|---------|
| -         | Kitchen |
| • Bedroom | Livin   |
|           |         |
|           |         |

| Total Internal Area | 626 sq ft             | 58.15 sq m    |
|---------------------|-----------------------|---------------|
| Bedroom             | 9'0" x 12'2"          | 2.75m x 3.73m |
| Dining Room         | 11'4" x 9'6"          | 3.48m x 2.93m |
| Kitchen             | 11'1" x 7 <b>'9</b> " | 3.38m x 2.37m |
| Living              | 10'6" x 21'3"         | 3.22m x 6.48m |