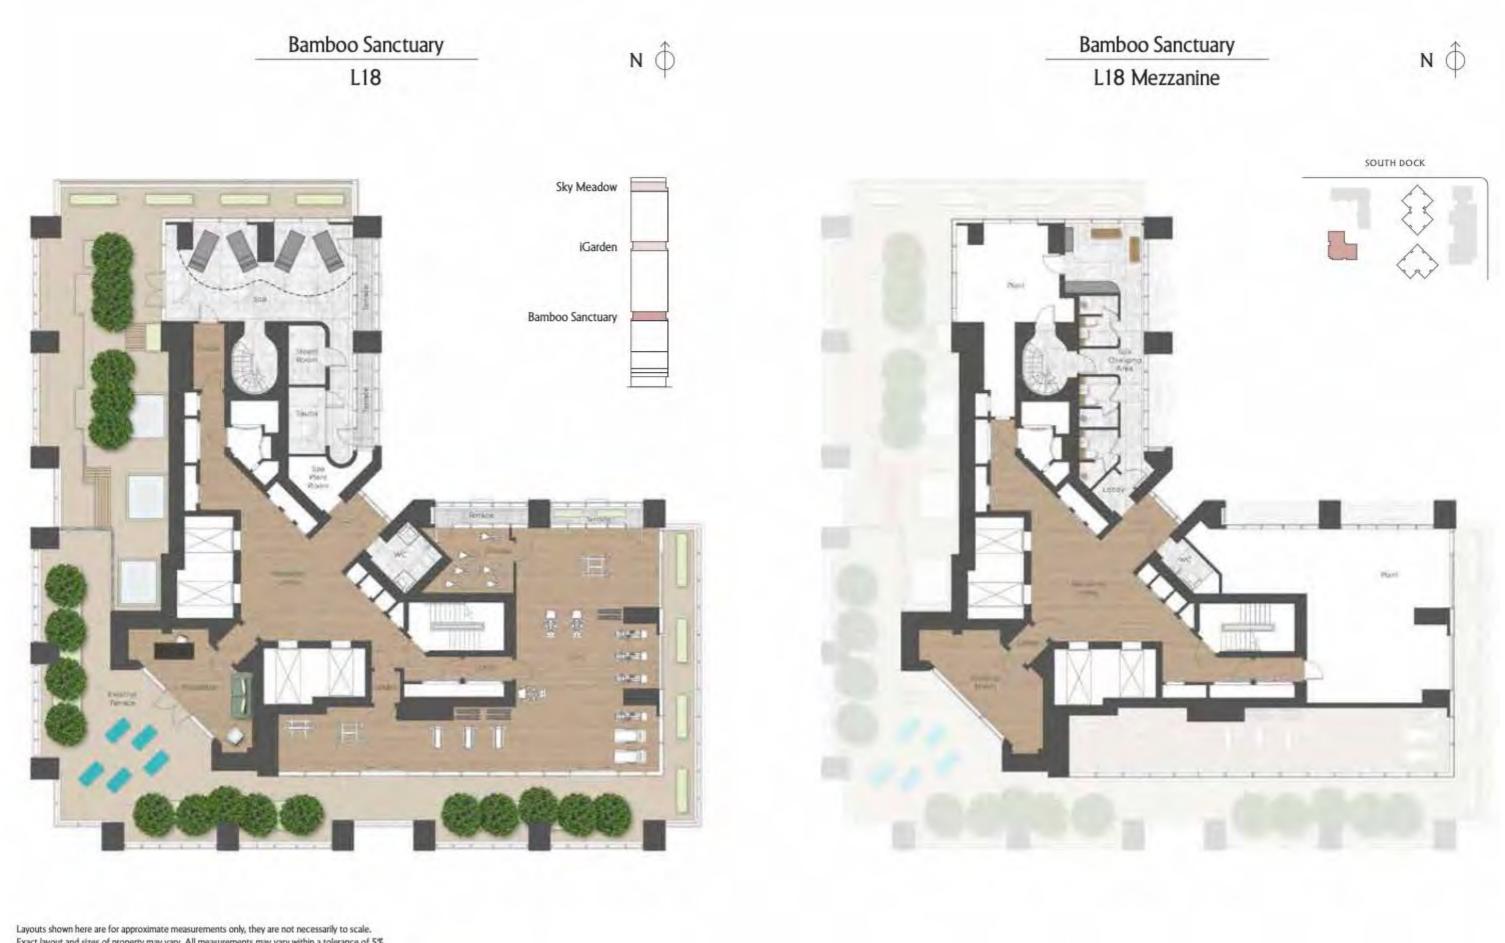

# Harcourt Gardens

- · iGardens modern co-working business space with meeting room and external work space
- State of the art gym
- · Bamboo Sanctuary health suite and spa with external hot tubs on the terrace
- Games room
- Sound proofed karaoke room
- Sky Meadow roof gardens

# SKY MEADOW

At nearly 200m up, the Sky Meadow is a place to experience total calm and tranquility with your head amongst the clouds, as you take in beautiful gardens with incredible views over the city.