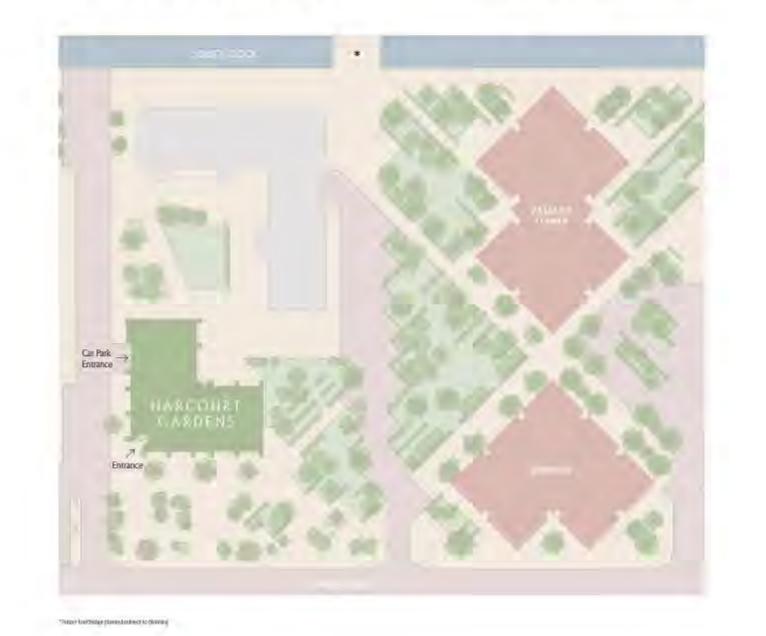

# Life in perfect harmony

SQP is large enough in scale and scope to be described as a residential quarter in its own right. The three buildings, Harcourt Gardens, Valiant Tower, and Berwick, will collectively offer over 1,000 premium apartments, including suites, 1, 2 and 3 bedroom apartments as well as a collection of penthouses.

The buildings are set in generous areas of gardens and public realm, with the waterfront of South Dock as the glittering backdrop. SQP will also benefit from new retail space at the ground floor, including bars, restaurants and local convenience stores.