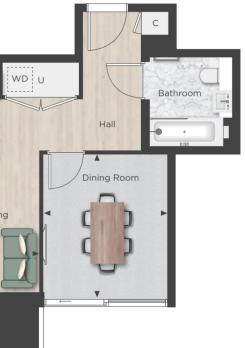

# Premium One Bedroom Apartment

Type AP 17.09

| -         |         |
|-----------|---------|
| -         | Kitchen |
| • Bedroom | Livin   |
|           |         |
|           |         |

| Total Internal Area | 626 sq ft             | 58.15 sq m    |
|---------------------|-----------------------|---------------|
| Bedroom             | 9'0" x 12'2"          | 2.75m x 3.73m |
| Dining Room         | 11'4" x 9'6"          | 3.48m x 2.93m |
| Kitchen             | 11'1" x 7 <b>'9</b> " | 3.38m x 2.37m |
| Living              | 10'6" x 21'3"         | 3.22m x 6.48m |