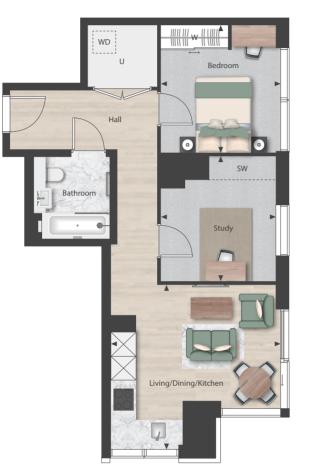

# Premium One Bedroom Apartment

- 3.22m x 6.64m 3.65m x 2.35m 3.48m x 2.98m 3.88m x 3.26m
- 61.60 sq m

Type CP

09.03 - 17.03 & 19.03 - 27.03

#### TYPE CP - FLOORS 09 - 17, 19 - 27

| Study                 | 11'4" x 9'4"  | 3.46m x 2.85m |
|-----------------------|---------------|---------------|
| Total Internal Area   | 595 sq ft     | 55.35 sq m    |
| Living/Dining/Kitchen | 17'0" x 11'5" | 5.17m x 3.52m |
| Bedroom               | 14'2" x 9'0"  | 4.34m x 2.75m |

#### KEY

← Measurement points C Cupboard U Utility Cupboard W Wardrobe

Layouts shown here are for approximate measurements only, they are not necessarily to scale. Exact layout and sizes of property may vary. All measurements may vary within a tolerance of 5%.