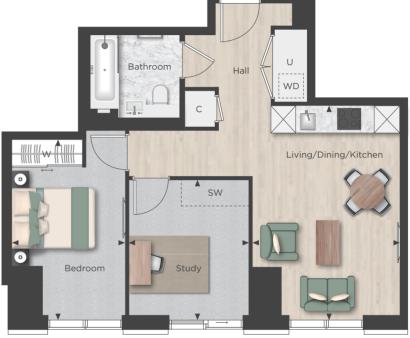

# Type EP

19.07

sq m

# Type EP

20.07 - 28.07

WD U Bedroon A 0 1 0

## TYPE EP - FLOORS 20 - 28

| Living/Dining/Kitchen     | 14'2" x 14'6"             | 4.20m x 4.46m               |
|---------------------------|---------------------------|-----------------------------|
| Bedroom                   | 10'8" x 10'3"             | 3.29m x 3.14m               |
| Study Total Internal Area | 9'9" x 10'8"<br>610 sq ft | 3.02m x 3.30m<br>56.70 sq m |

### KEY

← Measurement points C Cupboard U Utility Cupboard W Wardrobe

Layouts shown here are for approximate measurements only, they are not necessarily to scale. Exact layout and sizes of property may vary. All measurements may vary within a tolerance of 5%.