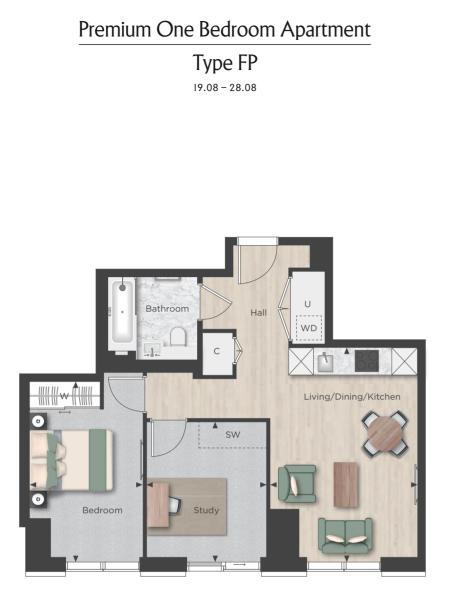

# Premium One Bedroom Apartment

# Type EP

19.07

sq m

# Type EP

20.07 - 28.07

WD U Bedroon A 0 1 0

## TYPE EP - FLOORS 20 - 28

| Living/Dining/Kitchen     | 14'2" x 14'6"             | 4.20m x 4.46m               |
|---------------------------|---------------------------|-----------------------------|
| Bedroom                   | 10'8" x 10'3"             | 3.29m x 3.14m               |
| Study Total Internal Area | 9'9" x 10'8"<br>610 sq ft | 3.02m x 3.30m<br>56.70 sq m |

### KEY

← Measurement points C Cupboard U Utility Cupboard W Wardrobe

Layouts shown here are for approximate measurements only, they are not necessarily to scale. Exact layout and sizes of property may vary. All measurements may vary within a tolerance of 5%.