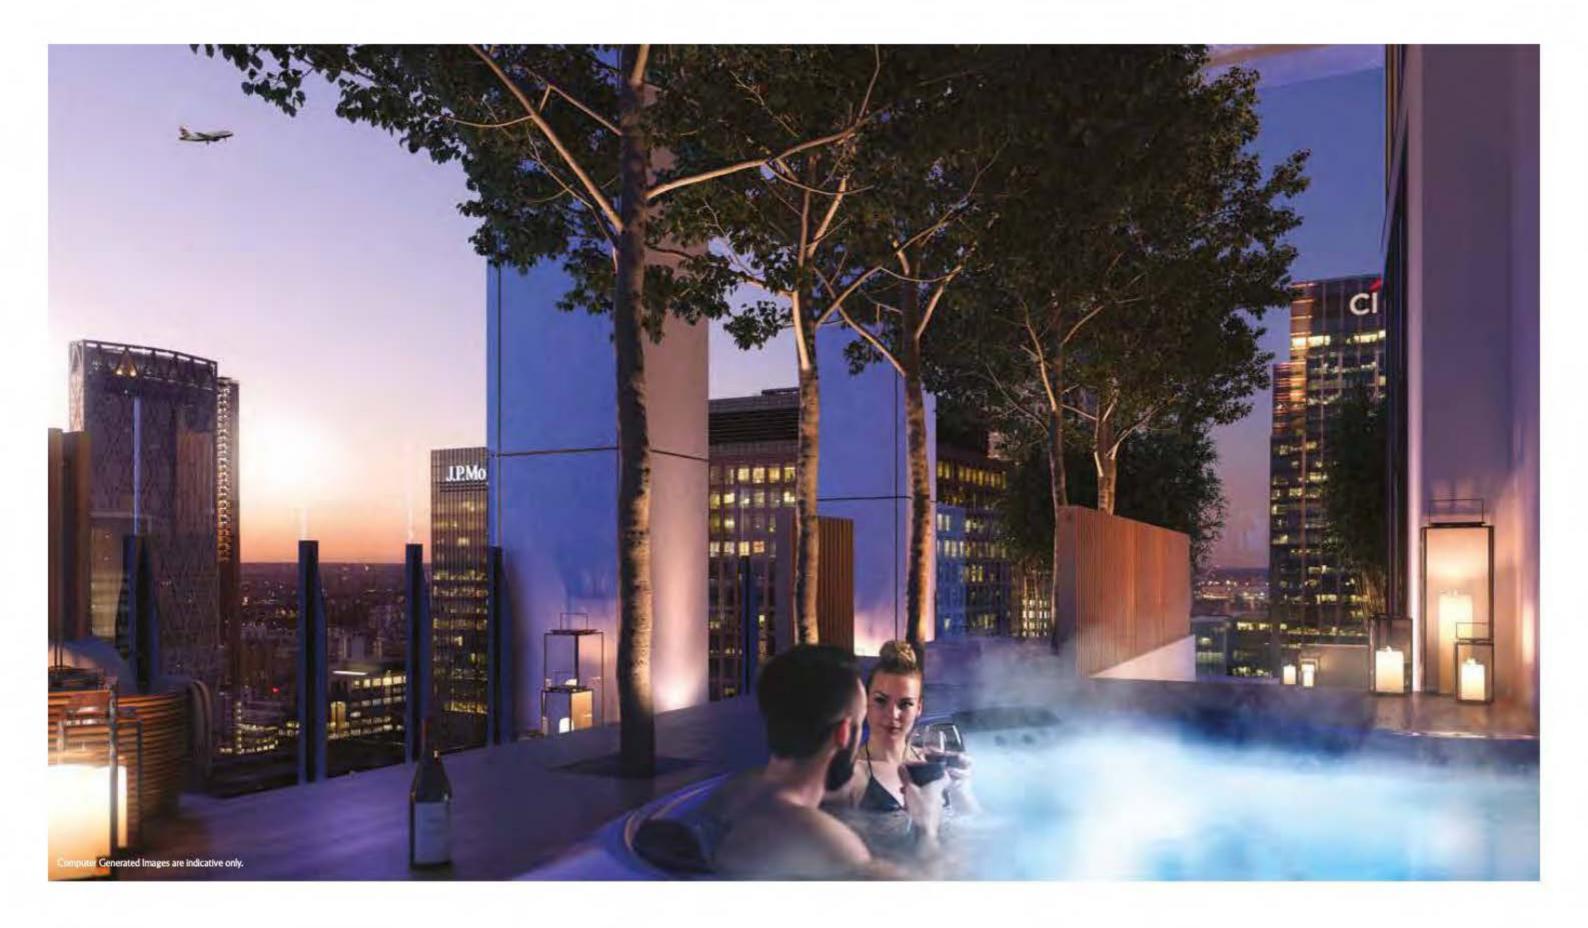

# Harcourt Gardens

- · iGardens modern co-working business space with meeting room and external work space
- State of the art gym
- · Bamboo Sanctuary health suite and spa with external hot tubs on the terrace
- Games room
- Sound proofed karaoke room
- Sky Meadow roof gardens

# SKY MEADOW

At nearly 200m up, the Sky Meadow is a place to experience total calm and tranquility with your head amongst the clouds, as you take in beautiful gardens with incredible views over the city.