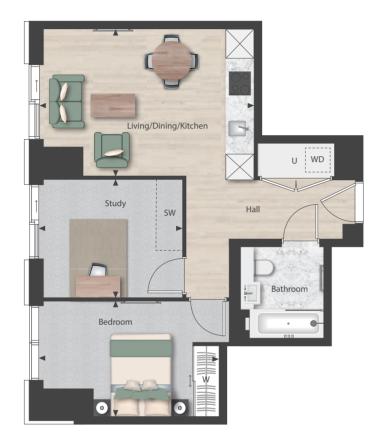

# Premium One Bedroom Apartment

- 3.22m x 6.64m 3.65m x 2.35m 3.48m x 2.98m 3.88m x 3.26m
- 61.60 sq m

Type CP

09.03 - 17.03 & 19.03 - 27.03

Type DP

19.04 - 35.04

Harcourt Gardens

x 4.39m n x **3.26**m n x 3.26m

sq m

N Ô