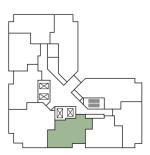

# Premium One Bedroom Apartment

Type AP 17.09

| -         |         |
|-----------|---------|
| -         | Kitchen |
| • Bedroom | Livin   |
|           |         |
|           |         |

| Total Internal Area | 626 sq ft             | 58.15 sq m    |
|---------------------|-----------------------|---------------|
| Bedroom             | 9'0" x 12'2"          | 2.75m x 3.73m |
| Dining Room         | 11'4" x 9'6"          | 3.48m x 2.93m |
| Kitchen             | 11'1" x 7 <b>'9</b> " | 3.38m x 2.37m |
| Living              | 10'6" x 21'3"         | 3.22m x 6.48m |