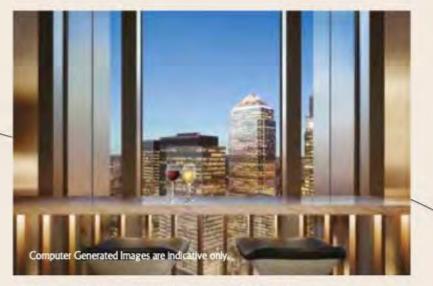

The Quay Club is exclusive to residents of SQP and gives access to the facilities in both Harcourt Gardens and Valiant Tower.

CGI depicts the bar on the 56th floor within Valiant Tower