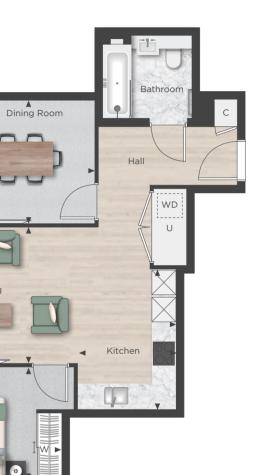

# Premium One Bedroom Apartment

Type AP 17.09

| -         |         |
|-----------|---------|
| -         | Kitchen |
| • Bedroom | Livin   |
|           |         |
|           |         |

| Total Internal Area | 626 sq ft             | 58.15 sq m    |
|---------------------|-----------------------|---------------|
| Bedroom             | 9'0" x 12'2"          | 2.75m x 3.73m |
| Dining Room         | 11'4" x 9'6"          | 3.48m x 2.93m |
| Kitchen             | 11'1" x 7 <b>'9</b> " | 3.38m x 2.37m |
| Living              | 10'6" x 21'3"         | 3.22m x 6.48m |