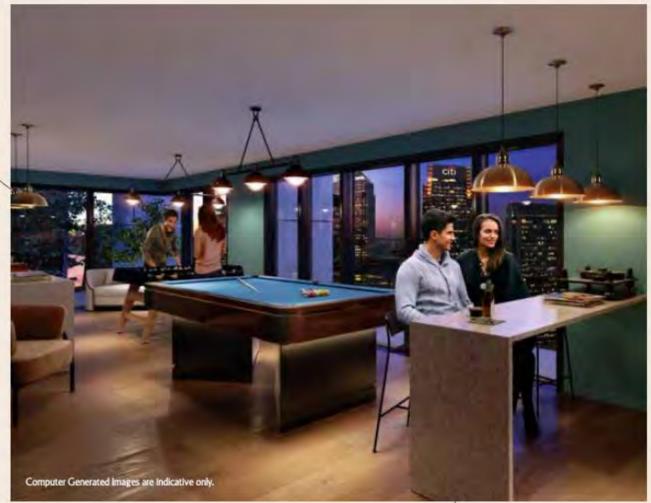

# Harcourt Gardens

- · iGardens modern co-working business space with meeting room and external work space
- State of the art gym
- · Bamboo Sanctuary health suite and spa with external hot tubs on the terrace
- Games room
- Sound proofed karaoke room
- Sky Meadow roof gardens