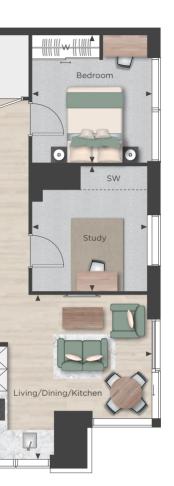

# Premium One Bedroom Apartment

- 3.22m x 6.64m 3.65m x 2.35m 3.48m x 2.98m 3.88m x 3.26m
- 61.60 sq m

Type CP

09.03 - 17.03 & 19.03 - 27.03

#### TYPE CP - FLOORS 09 - 17, 19 - 27

| Study                 | 11'4" x 9'4"  | 3.46m x 2.85m |
|-----------------------|---------------|---------------|
| Total Internal Area   | 595 sq ft     | 55.35 sq m    |
| Living/Dining/Kitchen | 17'0" x 11'5" | 5.17m x 3.52m |
| Bedroom               | 14'2" x 9'0"  | 4.34m x 2.75m |

#### KEY

← Measurement points C Cupboard U Utility Cupboard W Wardrobe

Layouts shown here are for approximate measurements only, they are not necessarily to scale. Exact layout and sizes of property may vary. All measurements may vary within a tolerance of 5%.