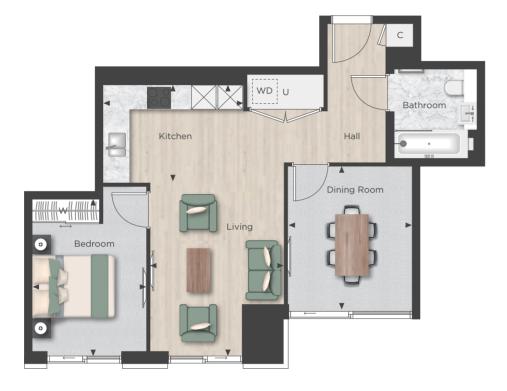

# Premium One Bedroom Apartment

Type AP 17.09

| -         |         |
|-----------|---------|
| -         | Kitchen |
| • Bedroom | Livin   |
|           |         |
|           |         |

| Total Internal Area | 626 sq ft             | 58.15 sq m    |
|---------------------|-----------------------|---------------|
| Bedroom             | 9'0" x 12'2"          | 2.75m x 3.73m |
| Dining Room         | 11'4" x 9'6"          | 3.48m x 2.93m |
| Kitchen             | 11'1" x 7 <b>'9</b> " | 3.38m x 2.37m |
| Living              | 10'6" x 21'3"         | 3.22m x 6.48m |