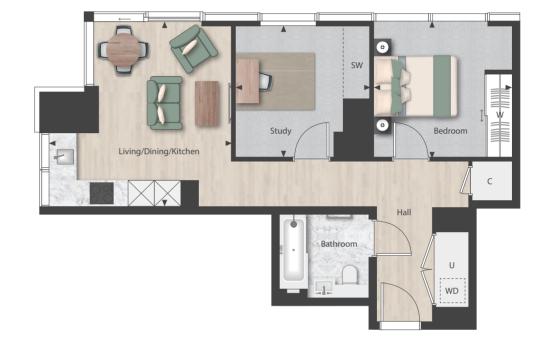

#### TYPE DP - FLOORS 19 - 35

| Total Internal Area                       | 633 sq ft                                       | 58.85 s                       |
|-------------------------------------------|-------------------------------------------------|-------------------------------|
| Living/Dining/Kitchen<br>Study<br>Bedroom | 14'6" x 14'4"<br>10'6" x 10'7"<br>10'9" x 10'7" | 4.46m x<br>3.22m x<br>3.33m x |
|                                           |                                                 |                               |

### KEY

← Measurement points C Cupboard U Utility Cupboard W Wardrobe

Layouts shown here are for approximate measurements only, they are not necessarily to scale. Exact layout and sizes of property may vary. All measurements may vary within a tolerance of 5%.