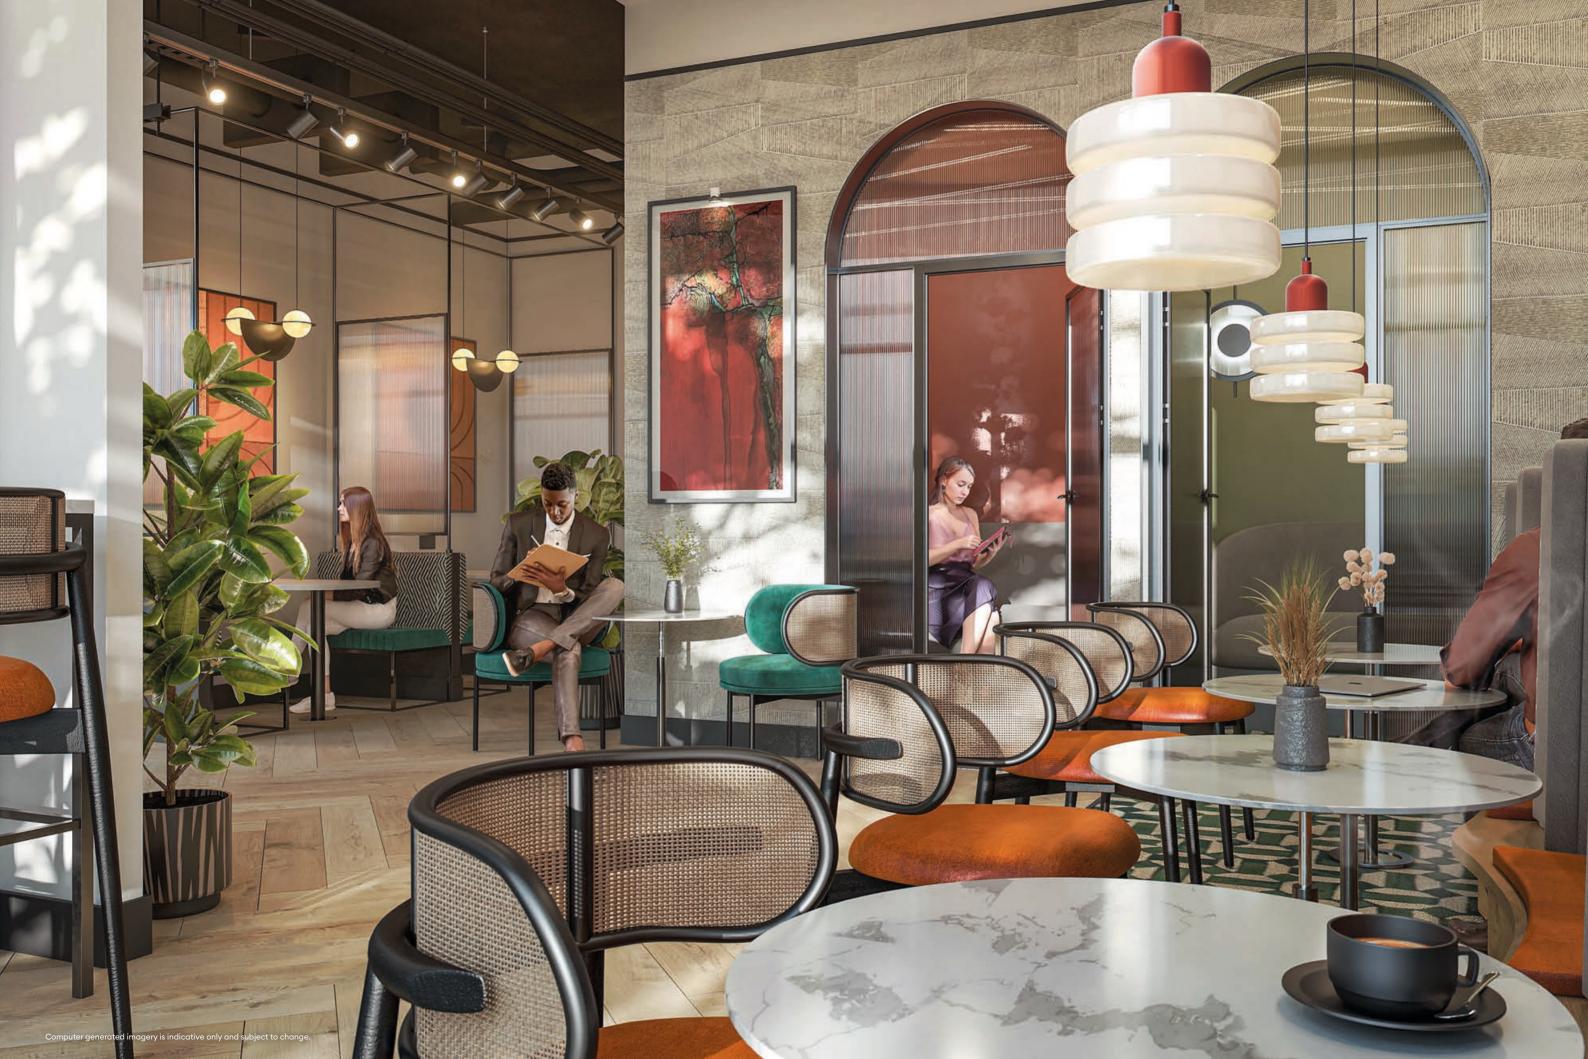

#### **Co-Working Area**

The co-working area includes meeting spaces, video teleconferencing booths, coffee and drinks station, and an outdoor terrace overlooking the 1.5-acre park.