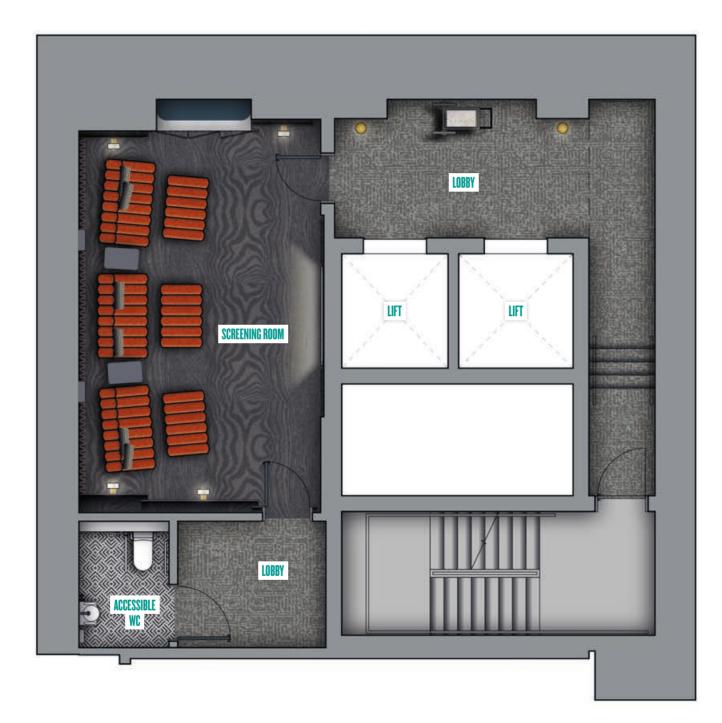

#### The Silk Club

- 1 Gym
- 2 Screening rooms
- 3 Temporary concierge
- 4 The Silk Clubhouse: concierge, residents' lounge, co-working area and terrace
- 5 1.4-acres of podium gardens
- 6 Residents' car park
- 7 175-metre oxbow lake
- 8 1.5-acre public park
- 9 The Silk Stream

#### **KIELDER HOUSE**