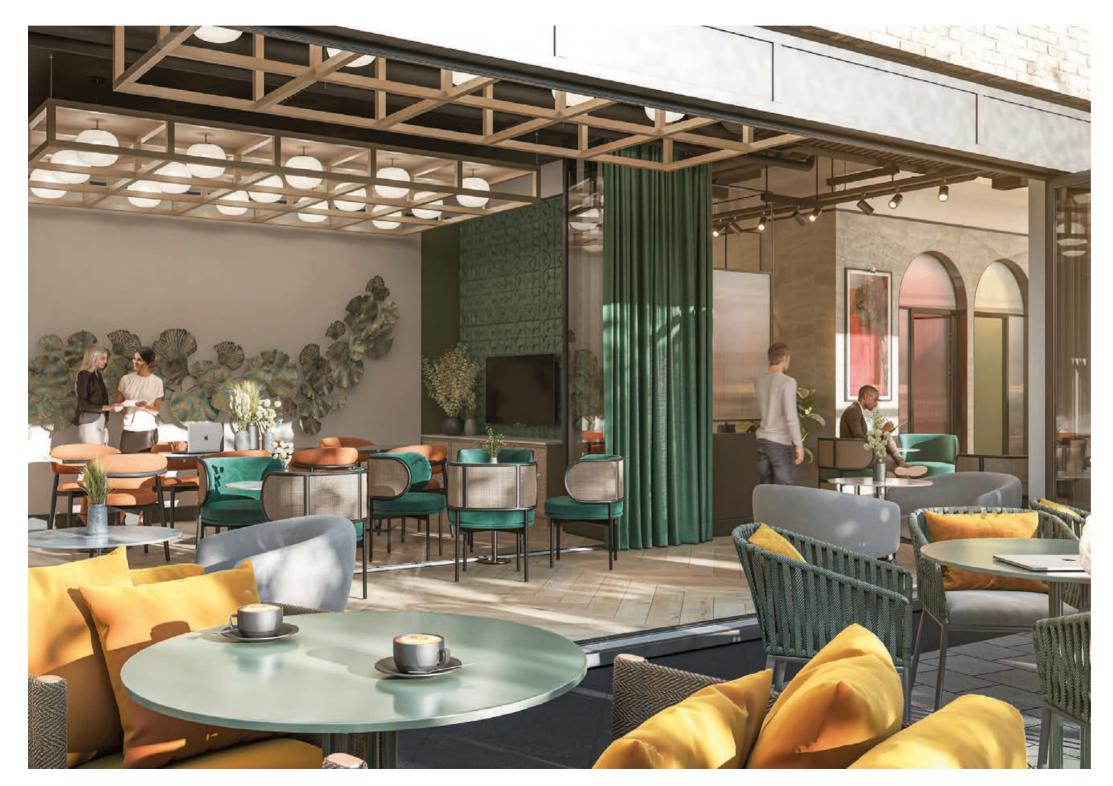

#### CONCIERGE, RESIDENTS' LOUNGE, CO-WORKING AREA & TERRACE.

#### **Co-Working Area**

The co-working area includes meeting spaces, video teleconferencing booths, coffee and drinks station, and an outdoor terrace overlooking the 1.5-acre park.

#### Concierge

Silkstream's concierge and residents' lounge reflects today's modern way of living with flexible spaces, offering a sociable and welcome addition to your home.