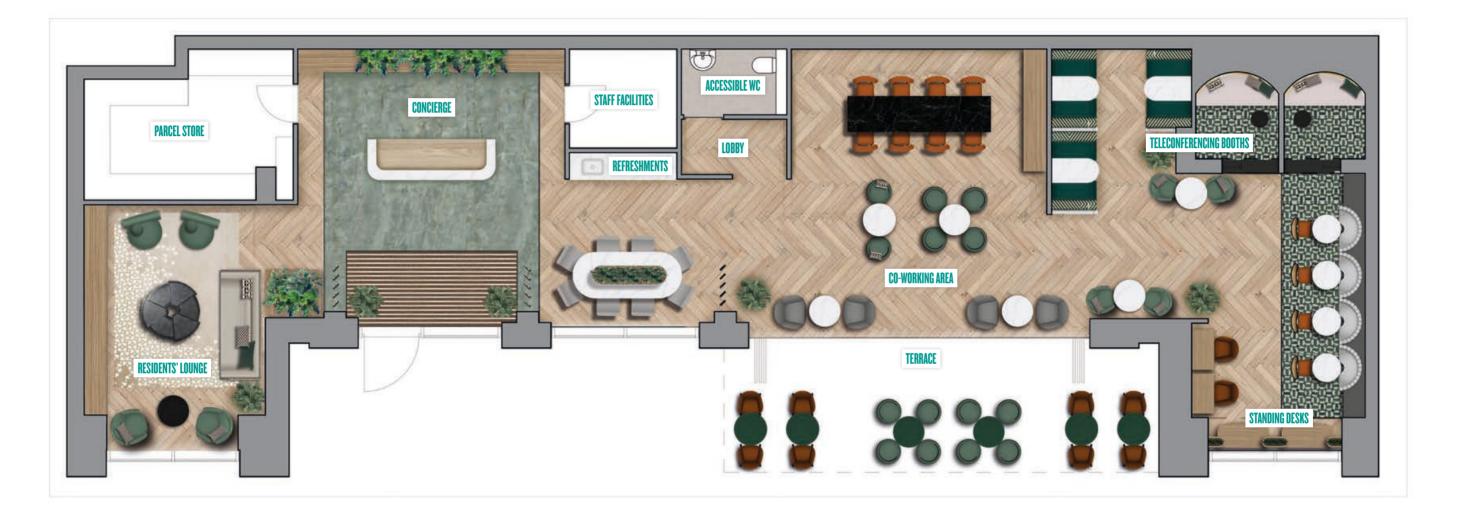

#### CONCIERGE, RESIDENTS' LOUNGE, CO-WORKING AREA & TERRACE.

#### **Co-Working Area**

The co-working area includes meeting spaces, video teleconferencing booths, coffee and drinks station, and an outdoor terrace overlooking the 1.5-acre park.

#### Concierge

Silkstream's concierge and residents' lounge reflects today's modern way of living with flexible spaces, offering a sociable and welcome addition to your home.