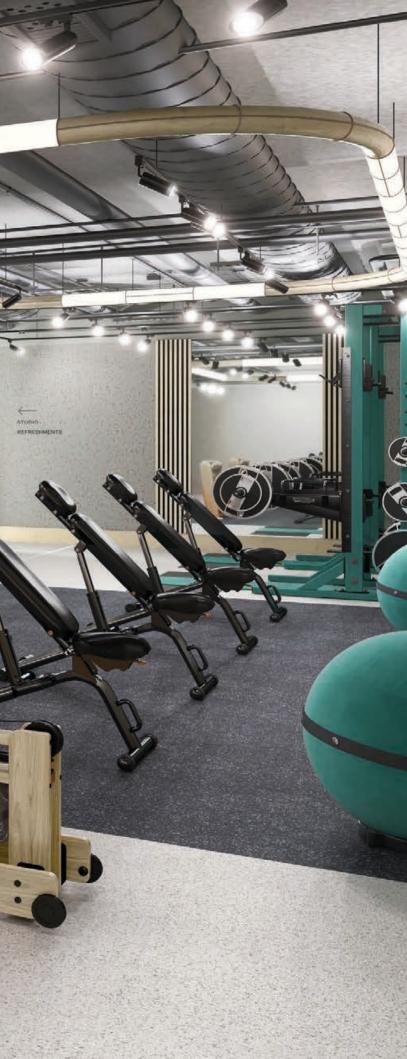

## GYM.

61 V

Workout in Silkstream's private gym and fitness facilities, designed to connect the interior space with nature outside. The minimalistic style gym features contemporary equipment, natural materials and mirrors that reflect the light.