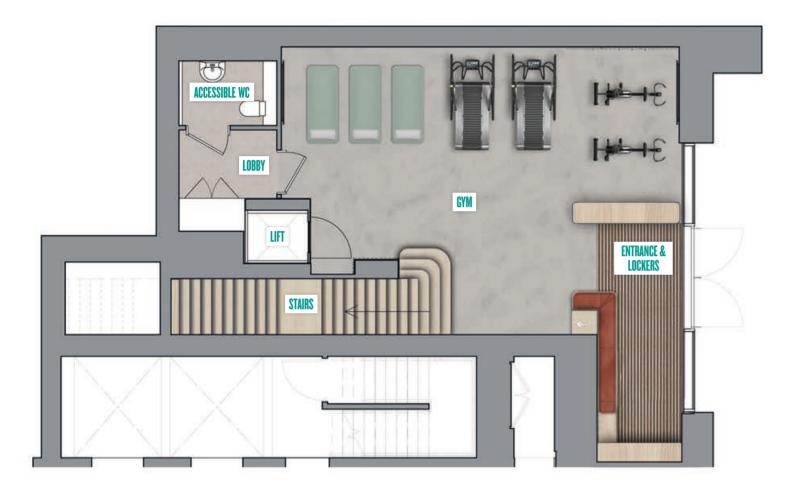

## GYM.

61 V

Workout in Silkstream's private gym and fitness facilities, designed to connect the interior space with nature outside. The minimalistic style gym features contemporary equipment, natural materials and mirrors that reflect the light.