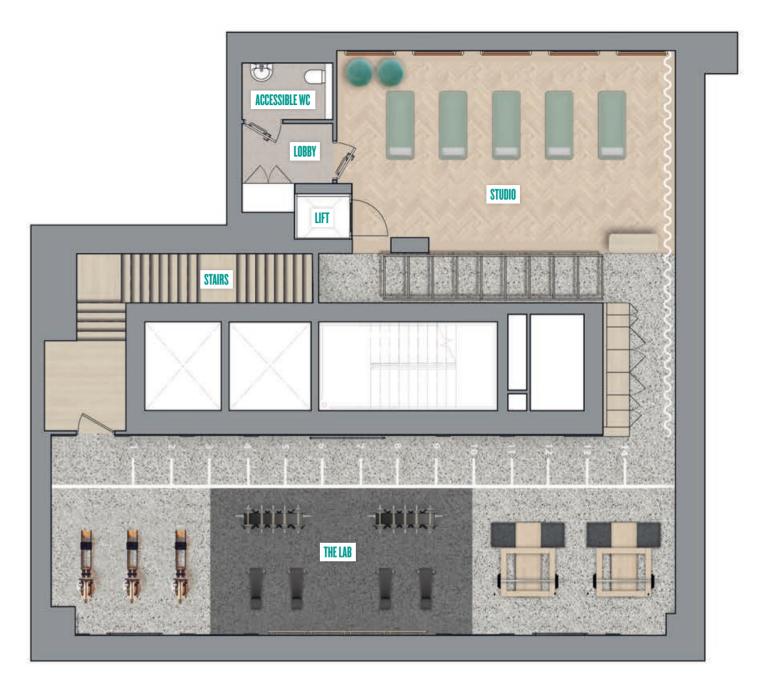

#### The Silk Club

- 1 Gym
- 2 Screening rooms
- 3 Temporary concierge
- 4 The Silk Clubhouse: concierge, residents' lounge, co-working area and terrace
- 5 1.4-acres of podium gardens
- 6 Residents' car park
- 7 175-metre oxbow lake
- 8 1.5-acre public park
- 9 The Silk Stream