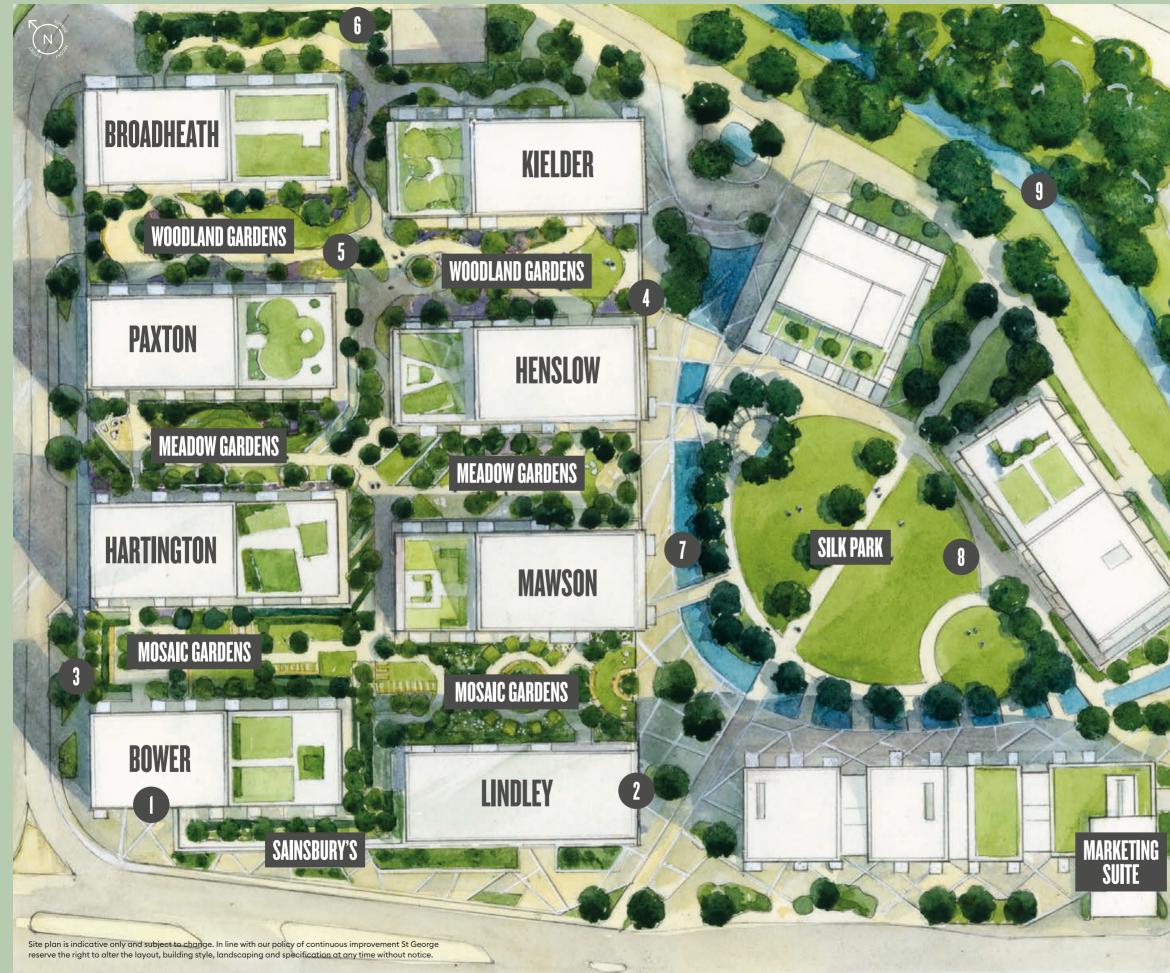

# WELCOMETO SILVSTREAM.

Computer generated imagery is indicative only and subject to change.

Silkstream's 9-acre site features a 1.5acre public park and a 175-metre oxbow lake. Running around the perimeter of the development is the Silk Stream, the inspiration for its name.

The three elevated landscaped gardens: Mosaic, Meadow and Woodland have all been designed to enhance biodiversity and offer residents different outlooks and spaces to meet friends, relax or just enjoy the views across the City.

#### The Silk Club

- 1 Gym
- 2 Screening rooms
- 3 Temporary concierge
- 4 The Silk Clubhouse: concierge, residents' lounge, co-working area and terrace
- 5 1.4-acres of podium gardens
- 6 Residents' car park
- 7 175-metre oxbow lake
- 8 1.5-acre public park
- 9 The Silk Stream