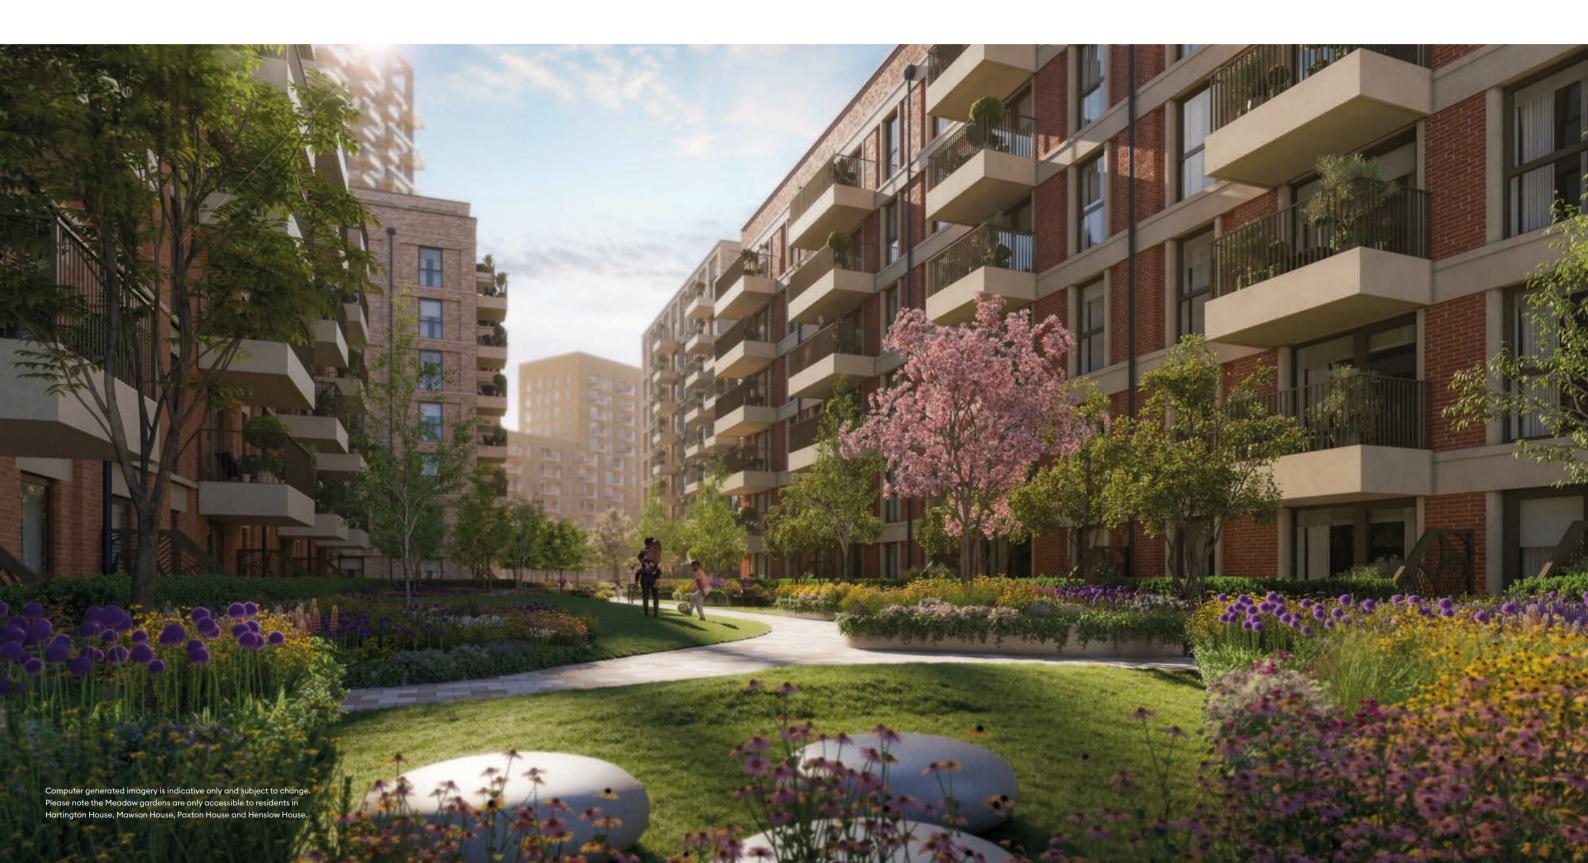

The three elevated landscaped gardens: Mosaic, Meadow and Woodland have all been designed to enhance biodiversity and offer residents different outlooks and spaces to meet friends, relax or just enjoy the views across the City.