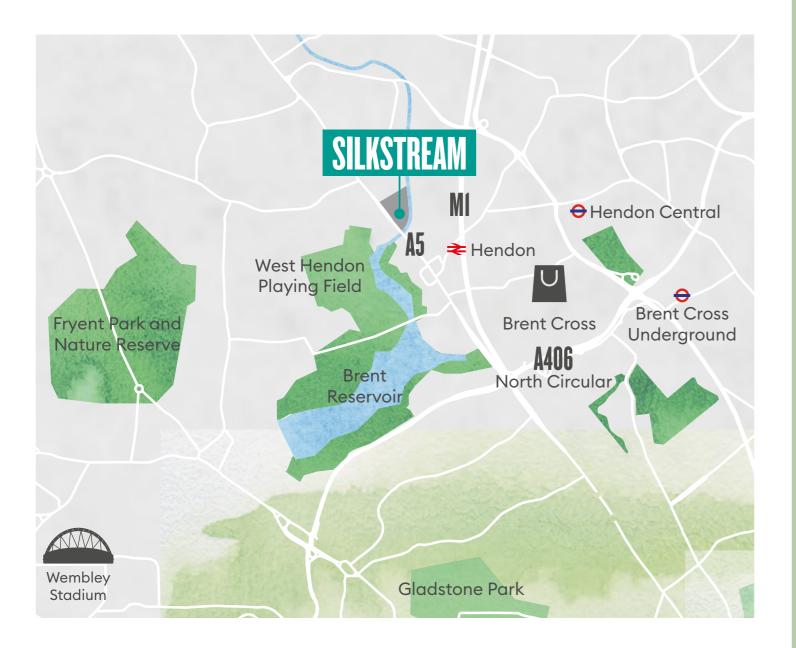

# SILKSTREAM Area guide

# LONDON LIVING OF A DIFFERENT NATURE

Hendon and the surrounding local area offers something for everyone. Whether it's a stroll across tranquil heathland, an evening at the theatre or exploring North London's unique villages, Silkstream's location means it's easy to make the most of all that's on offer.