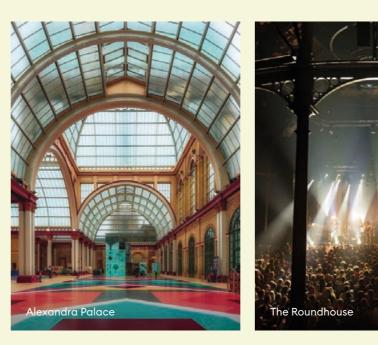

# THE ROUNDHOUSE Chalk Farm

The Roundhouse is one of the most incredible live performance spaces in the UK where the biggest names in music, theatre, circus and spoken word take to the stage every day. A former railway engine repair shed, the Grade II\* listed building was transformed into a performing arts venue 50 years ago, and has welcomed legendary artists from all over the world to perform in its unique spaces.

# ALEXANDRA PALACE

Enjoy a fantastic day out with panoramic views across London or an extraordinary sport or entertainment venue in this iconic Grade II listed venue.

Alexandra Palace Way, London N22 7AY 9