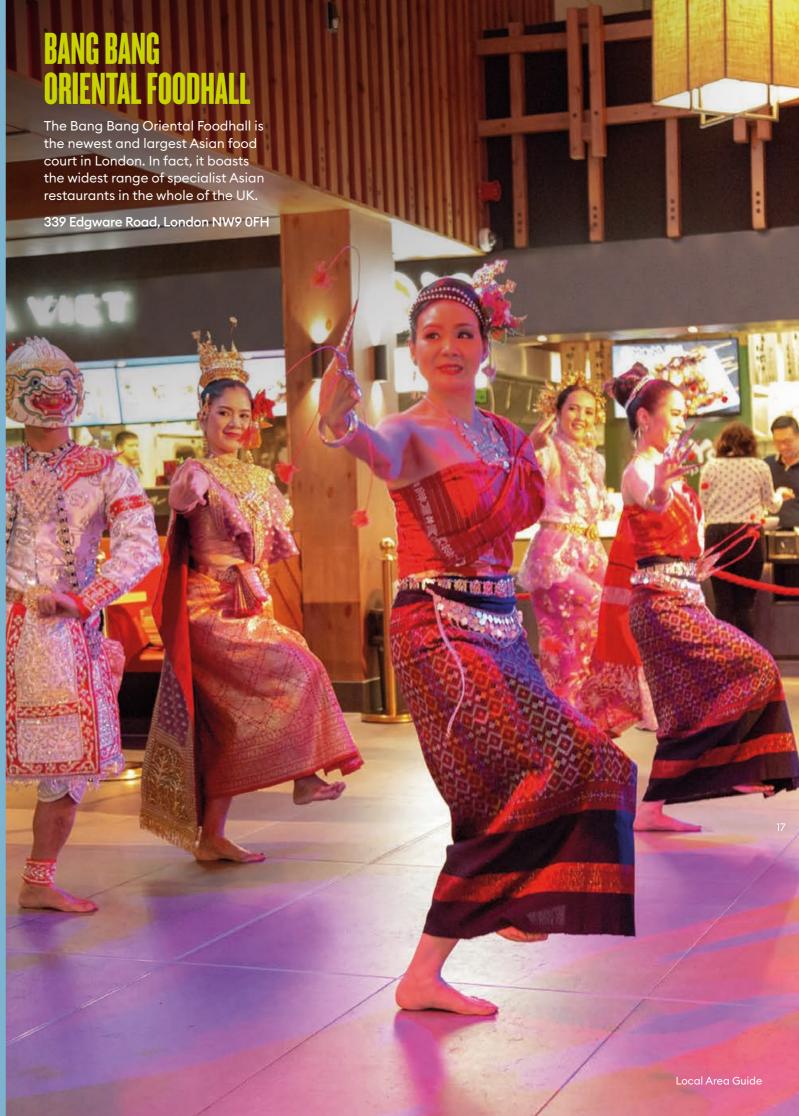

Prince Charles Drive NW4 3FP

Hendon Bagel Bakery is a London bakery dedicated to producing artisanal, handmade breads using traditional baking techniques

55-57 Church Road, London NW44DU

the newest and largest Asian food court in London. In fact, it boasts the widest range of specialist Asian restaurants in the whole of the UK.