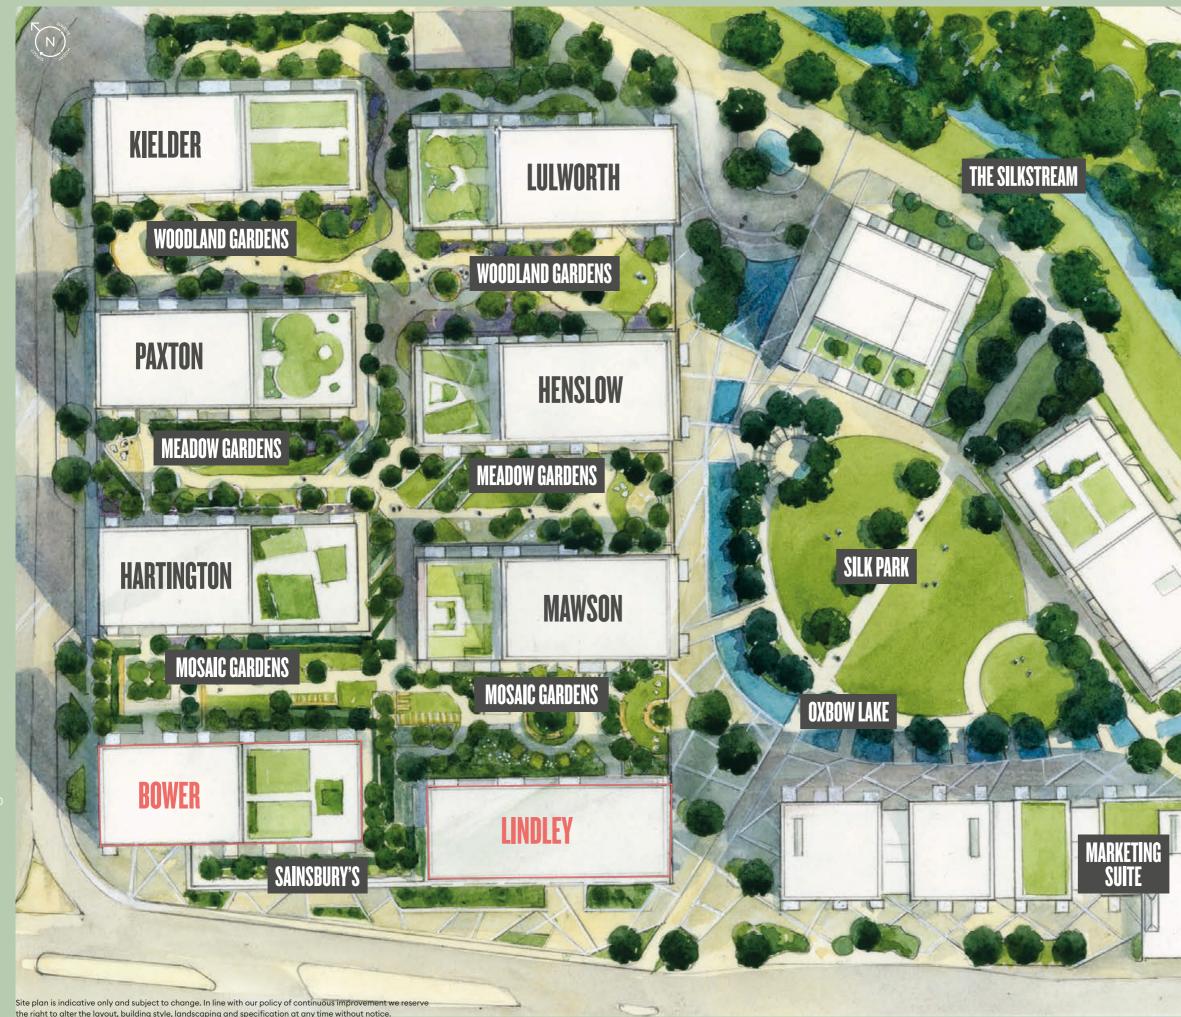

# DODDON LUNC DE ADDE EREN DE ADDE EREN NATURE

A contemporary collection of stylish suites, one two and three bedroom apartment. All of the homes benefit from a balcony or terrace and are surrounded by mosaicthemed landscaped gardens.