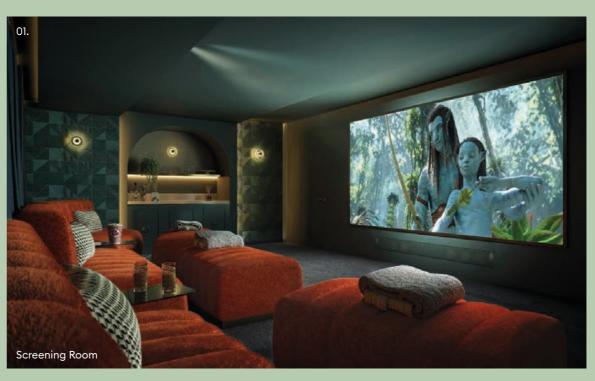

The ground floor co-working area includes meeting spaces, video teleconferencing booths, coffee and drinks area, and an outdoor terrace overlooking the 1.5 acre park.

**01. Screening Room** Host a movie night in one of the two private screening rooms.