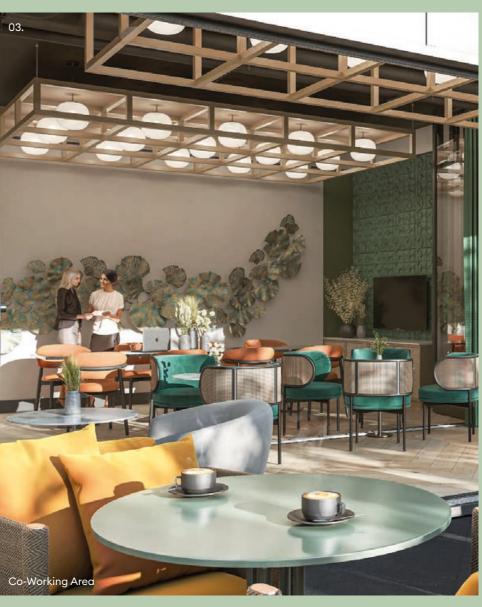

**02. Concierge** Silkstream's concierge and lounge area reflects today's new ways of working with flexible working spaces, offering a sociable and welcome add-on to your apartment space.

03. Co-Working Area

The ground floor co-working area includes meeting spaces, video teleconferencing booths, coffee and drinks area, and an outdoor terrace overlooking the 1.5 acre park.

**01. Screening Room** Host a movie night in one of the two private screening rooms.