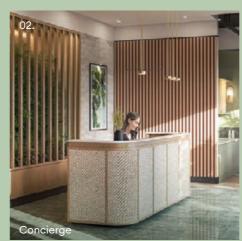

#### 02. Concierge

Silkstream's concierge and lounge area reflects today's new ways of working with flexible working spaces, offering a sociable and welcome add-on to your apartment space.

The ground floor co-working area includes meeting spaces, video teleconferencing booths, coffee and drinks area, and an outdoor terrace overlooking the 1.5 acre park.