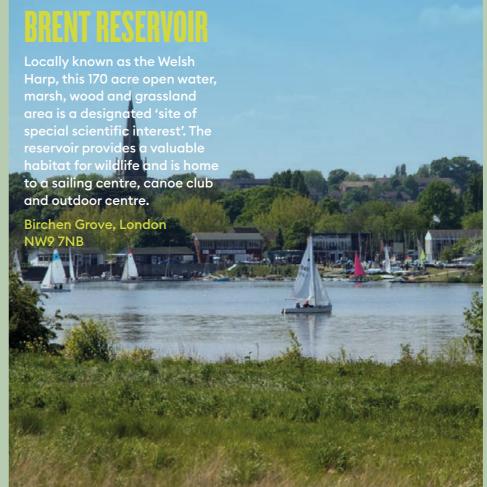

#### HENDON PARK

A 12-hectare park connected by a footbridge to Brent Cross, the park contains one of the largest specimens of Japanese Maple tree in London and is a great spot for recreational activities such as basketball, football and tennis.

17 Queen Road, Barnet NW4 2TI

#### WEST HENDON Playing field

One of Hendon's premier parks offering a fleet of recreational activities such as bowls, cricket, football, tennis and a children's play area.

Goldsmith Avenue, Brent NW9 7E

#### **ROE GREEN PARK**

A small local park with a restored walled garden, much treasured by the local community the park includes a playground, football pitches, outdoor gym and tennis courts.

Roe Green, Brent NW9 9PG

#### MONTROSE AND SILKSTREAM PARK

Two parks that make up one of the largest open green