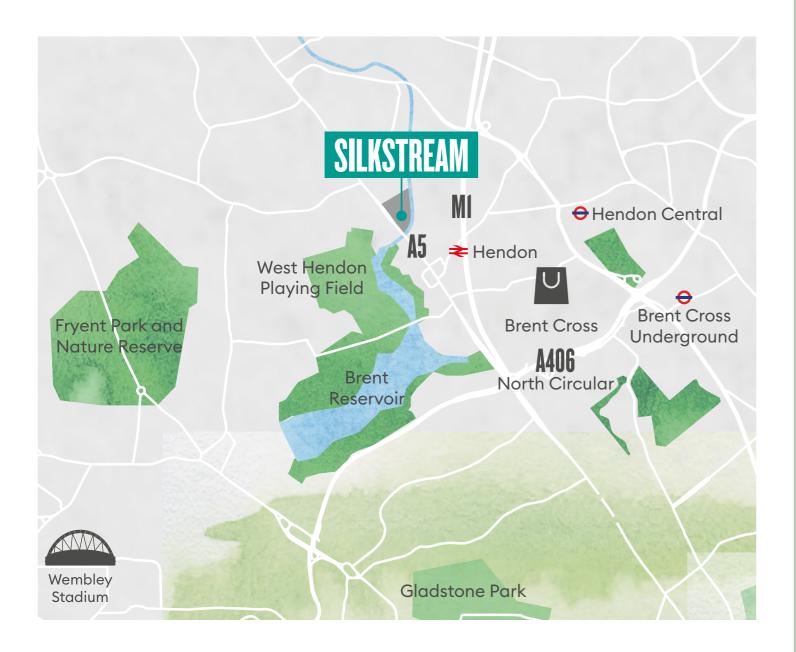

#### HENDON PARK

A 12-hectare park connected by a footbridge to Brent Cross, the park contains one of the largest specimens of Japanese Maple tree in London and is a great spot for recreational activities such as basketball, football and tennis.

#### WEST HENDON Playing field

One of Hendon's premier parks offering a fleet of recreational activities such as bowls, cricket, football, tennis and a children's play area.

Goldsmith Avenue, Brent NW9 7E

#### MONTROSE AND SILKSTREAM PARK

Two parks that make up one of the largest open green spaces in Barnet. Having recently undergone a £5 million regeneration, this 16-hectare park now offers the local community a brand new playground, active zone and skate park.

P5 Silkstream Road Edaware HA8 ODD