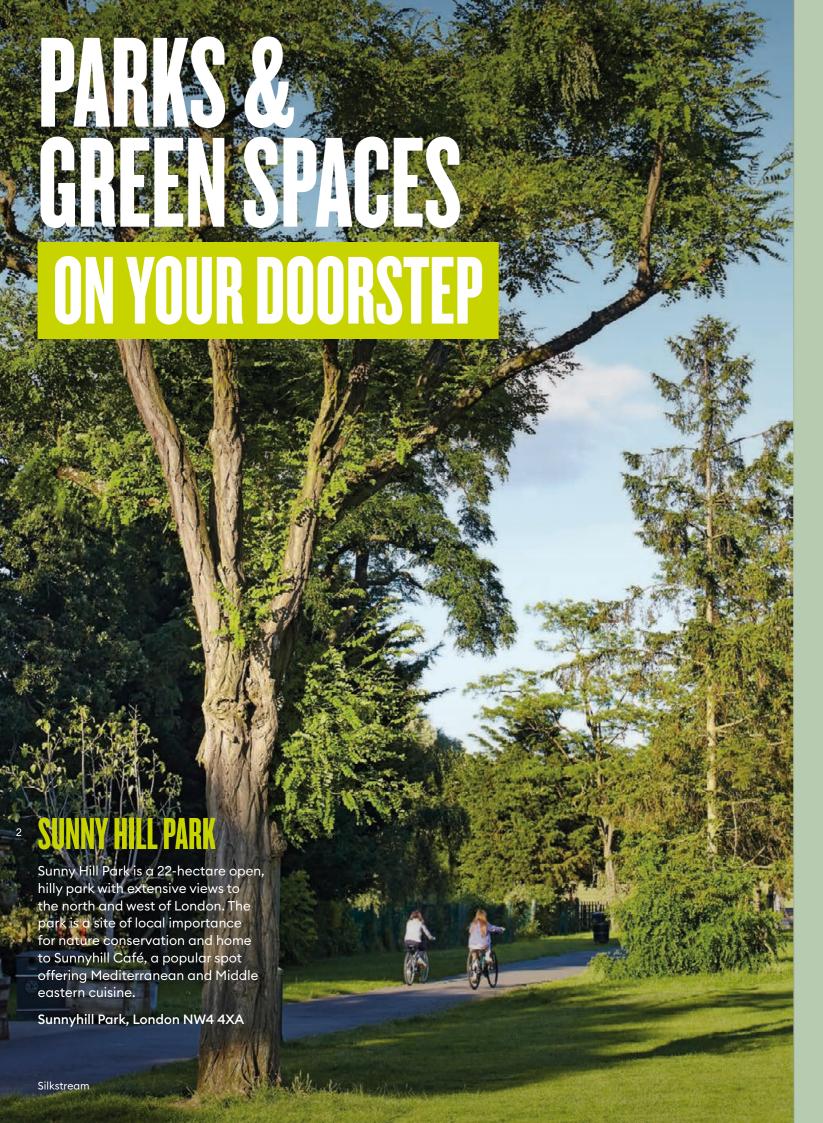

#### HENDON PARK

A 12-hectare park connected by a footbridge to Brent Cross, the park contains one of the largest specimens of Japanese Maple tree in London and is a great spot for recreational activities such as basketball, football and tennis.

17 Queen Road, Barnet NW4 2TI

#### WEST HENDON Playing field

One of Hendon's premier parks offering a fleet of recreational activities such as bowls, cricket, football, tennis and a children's play area.

Goldsmith Avenue, Brent NW9 7E

#### **ROE GREEN PARK**

A small local park with a restored walled garden, much treasured by the local community the park includes a playground, football pitches, outdoor gym and tennis courts.

Roe Green, Brent NW9 9PG

#### MONTROSE AND SILKSTREAM PARK

Two parks that make up one of the largest open gree