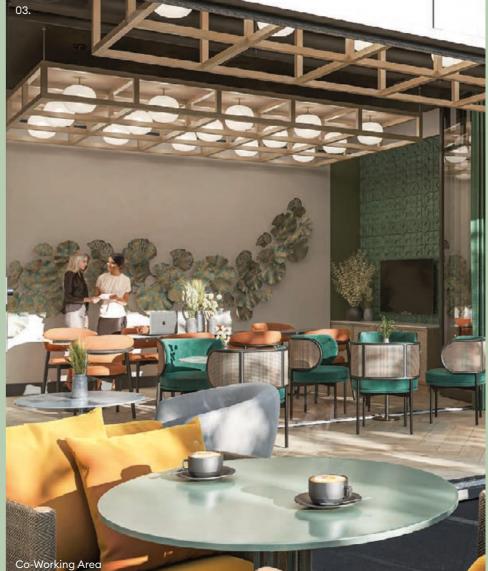

#### 02. Concierge

Silkstream's concierge and lounge area reflects today's new ways of working with flexible working spaces, offering a sociable and welcome add-on to your apartment space.

The ground floor co-working area includes meeting spaces, video teleconferencing booths, coffee and drinks area, and an outdoor terrace overlooking the 1.5 acre park.