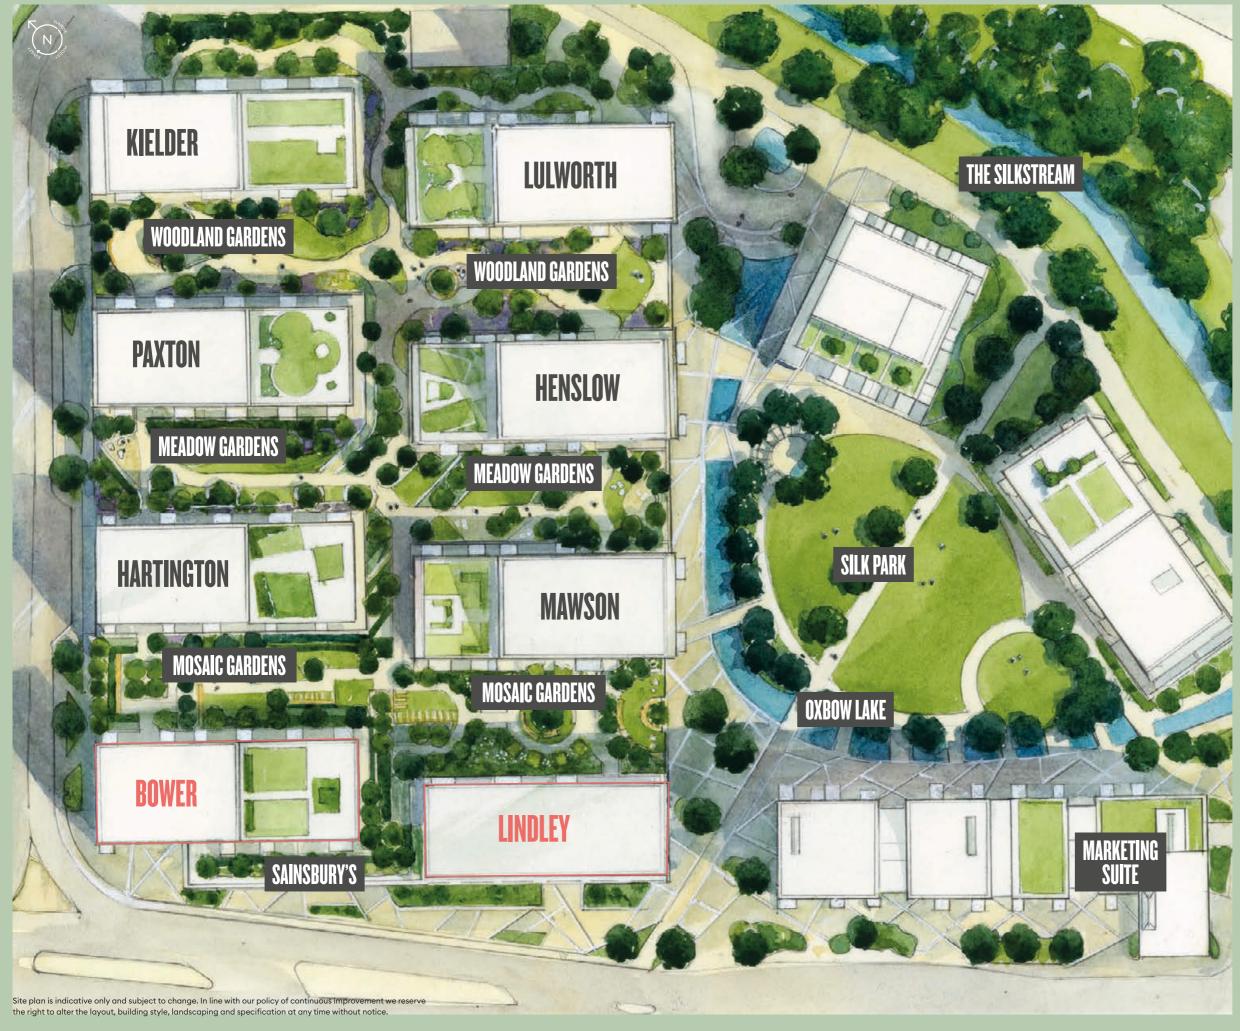

**1,309** Homes

Acres of private elevated podium gardens

L5
Acre public park an regenerated section of Silk Stream

20

Silkstream

NATURE.

A contemporary collection of stylish suites, one two and three bedroom apartment. All of the homes benefit from a balcony or terrace and are surrounded by mosaic-themed landscaped gardens.