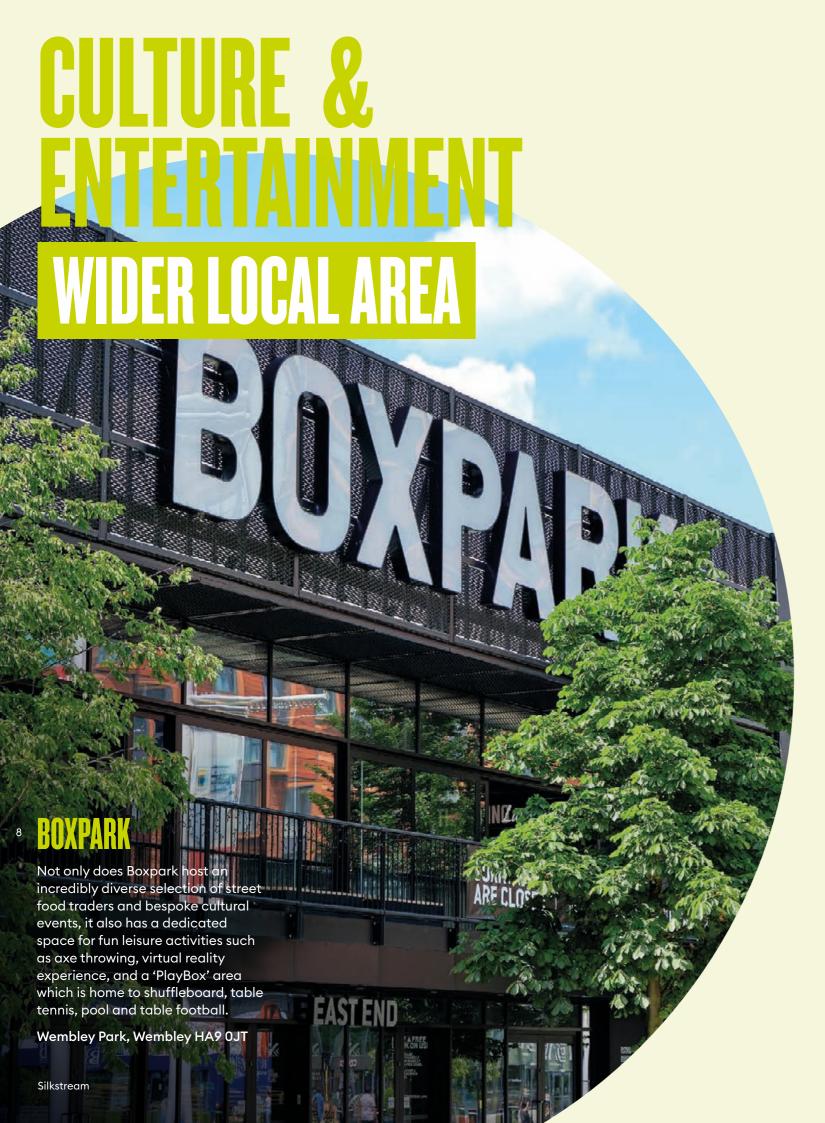

tadium (known as Barnet Copthall), the ground has been completed



London NW4 1RL

# **FOOTBALL CLUB**

Head over to nearby Kingsbury for some live semi-professional football action.

**Townsend Lane NW9 7NE** 

Aerodrome the Royal Air Force Museum includes five buildings and hangars showing the history of aviation and the Royal Air Force.

Grahame Park Way, London

Silver Jubilee Park,



NW9 5LL



London NW1 4RY

**LONDON ZOO** 

Situated in Regent's Park, London Zoo has been entertaining visitors

of all ages since 1828. As well as ensuring animal welfare and supporting conservation worldwide,

the 36-acre park is home to

regular interactive events.

Outer Circle, Regent's Park,

everything from pygmy hippos to

komodo dragons and also hosts

CULTURE & ENTERIAL EN

ON YOUR DOORSTEP









#### **KENWOOD HOUSI**

On the edge of Hampstead Heath and surrounded by tranquil landscaped gardens, Kenwood House is one of London's hidden gems. Explore the breath-taking interiors and stunning world-class art collection.

Hampstead Lane, London NW37JR

#### THE ROUNDHOUSE Chalk farm

The Roundhouse is one of the most incredible live performance spaces in the UK where the biggest names in music, theatre, circus and spoken word take to the stage every day. A former railway engine repair shed, the Grade II\* listed building was transformed into a performing arts venue 50 years ago, and has welcomed legendary artists from all over the world to perform in its unique spaces.

Chalk Farm Road, Chalk Farm NW1 8EH

## LORDS CRICKET GROUND

Lord's Cricket Ground, commonly known as Lord's