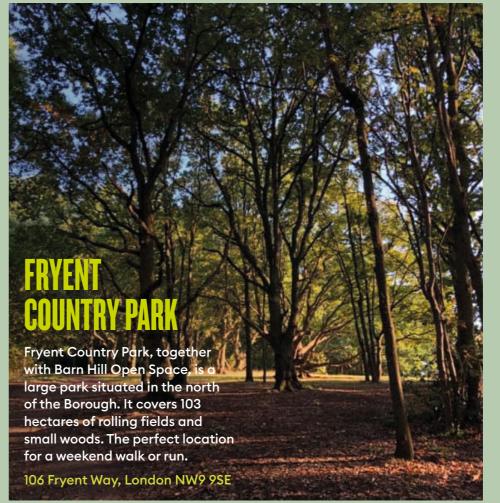

#### HENDON PARK

A 12-hectare park connected by a footbridge to Brent Cross, the park contains one of the largest specimens of Japanese Maple tree in London and is a great spot for recreational activities such as basketball, football and tennis.

17 Queen Road, Barnet NW4 2TI

#### WEST HENDON Playing field

One of Hendon's premier parks offering a fleet of recreational activities such as bowls, cricket, football, tennis and a children's play area.

Goldsmith Avenue, Brent NW9 7E

#### **ROE GREEN PARK**

A small local park with a restored walled garden, much treasured by the local community the park includes a playground, football pitches, outdoor gym and tennis courts.

Roe Green, Brent NW9 9PG

#### MONTROSE AND SILKSTREAM PARK

Two parks that make up one of the largest open green sp