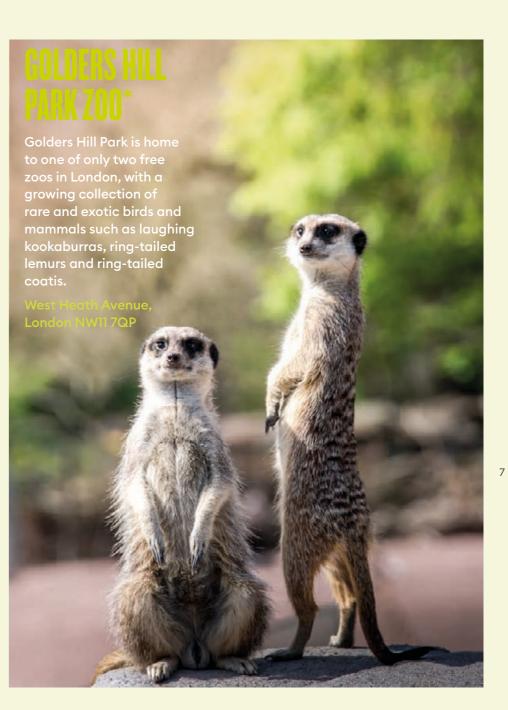

#### GOLDERS HILL PARK

Golders Hill Park is a beautiful landscaped park with a café, walled garden, tennis court, zoo and childrens playground.

North End Way, Londor