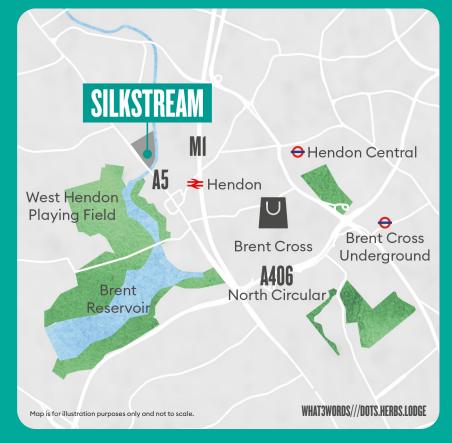

# HOW TO FIND US

## SILKSTREAM SALES & MARKETING SUITE

4 The Hyde, London, NW9 6FZ | 020 3728 8833 | silkstreamnw9.co.uk | sales@silkstreamlondon.co.uk

#### FROM HENDON CENTRAL (by bus)

🛱 7 minutes – 5 stops

- Exit the station and walk west on Queens Road towards Hendon Wa
- Take bus 83 (towards Alperton) from bus stop C on Hendon way
- Travel 5 stops, alight at Hendon Magistrates Court
- Silkstream is located adjacent to the bus stop, next to Sainsbury's store entrance

#### FROM HENDON RAILWAY STATION – THAMESLINK

- Exit Hendon Railway Station, walk south towards Station Road
- Turn right onto Station Road, continue 400ft Turn right onto Wilberforce Road,
- left onto Herbert Road then right onto West Hendon Broadway for 0.2 miles Silkstream is located on the left, before
- Silkstream is located on the left, before
  Sainsbury's Supermarket

#### FROM HENDON CENTRAL, NORTHERN LINE

- Exit the station and walk west on Queens Road towards Hendon Way
- Continue onto Vivian Avenue
- Turn left onto Station Road, continue for 0.3 miles
- Silkstream is located on the left, before Sainsbury's Supermarket