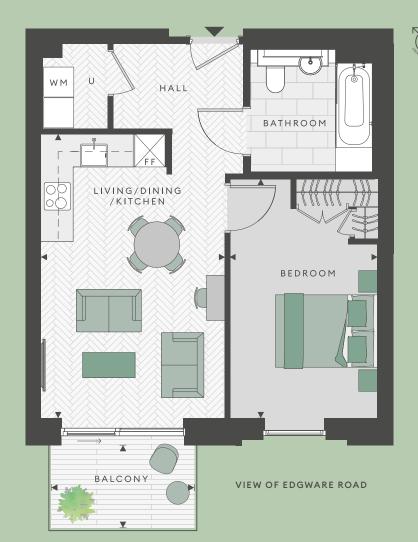

5

| TOTAL INTERNAL AREA<br>BALCONY AREA | 51.3 M <sup>2</sup><br>5.2 M <sup>2</sup> | 553 FT <sup>2</sup><br>56.1 FT <sup>2</sup> |                       |
|-------------------------------------|-------------------------------------------|---------------------------------------------|-----------------------|
|                                     |                                           |                                             | KITCHEN/DINING/LIVING |
| BEDROOM                             | 2.95M X 4.78M                             | 9FT 8" X 15FT 8"                            |                       |
| BALCONY                             | 2.86M X 1.66M                             | 9FT 4" X 5FT 5"                             |                       |

SOUTH WEST ELEVATION LEGEND

Apartment entrance Measurement points Utility Cupboard

WM Washing machine

Tall kitchen unit with fridge/freezer

APARTMENT LOCATOR, LEVEL 10

Floorplan shown is for approximate measurements only. Exact layouts and sizes may vary. All measurements may vary within a tolerance of 5%. The dimensions are not intended to be used for carpet sizes, appliance sizes or items of furniture. Your attention is drawn to the fact that in rore circumstances it may not be possible to obtain the exact products or materials referred to in the specification. St George reserves the right to alter, amend or update the specification, which may include changes in the colour, meterial and/or brand specified. In such cases, a similar alternative will be provided. St George reserves to make these changes as required, number of colors are variable to personalise your home. Choices and options are subject to trimferames, availability and change. Compared to the imagery is indicative only and subject to change.