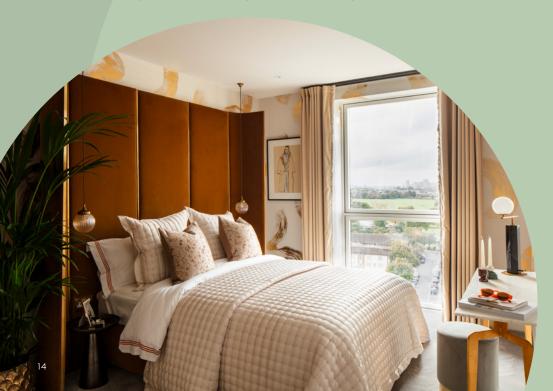

#### THE STYLE.

A 'bayou' is a serene waterway that meanders through lush landscapes, surrounded by a symphony of nature's finest elements. These slow-moving streams - often found in flat, low-lying areas - are home to an abundance of wildlife and verdant vegetation. With their tranquil waters reflecting the sky and the gentle rustling of leaves, bayou's embody a peaceful, nature inspired haven where the beauty of the natural world is on full display.

Lush, organic elements are seamlessly integrated throughout from the tactile richness of sustainably sourced materials to the artful incorporation of greenery and preserved florals. Drawing inspiration from Silkstream's lush parklands and the flowing waters of the nearby Silk Stream, The Bayou's interior design creates a restorative ambiance that brings the outdoors in, offering a peaceful escape from the city's fast pace.

"Natural tones and textures are at the core of our design for The Bayou," says Lois Street, Creative Director at Thirteen Interior Design. "We've used a palette of marble, oak, linen, and velvet to evoke a sense of timeless luxury, while also ensuring that each space feels intimate and connected to nature. Original artwork by local artist Jessica Rose Bird adds a unique layer of storytelling, weaving together the various elements to create a cohesive and tranquil environment that is both elegant and inviting."