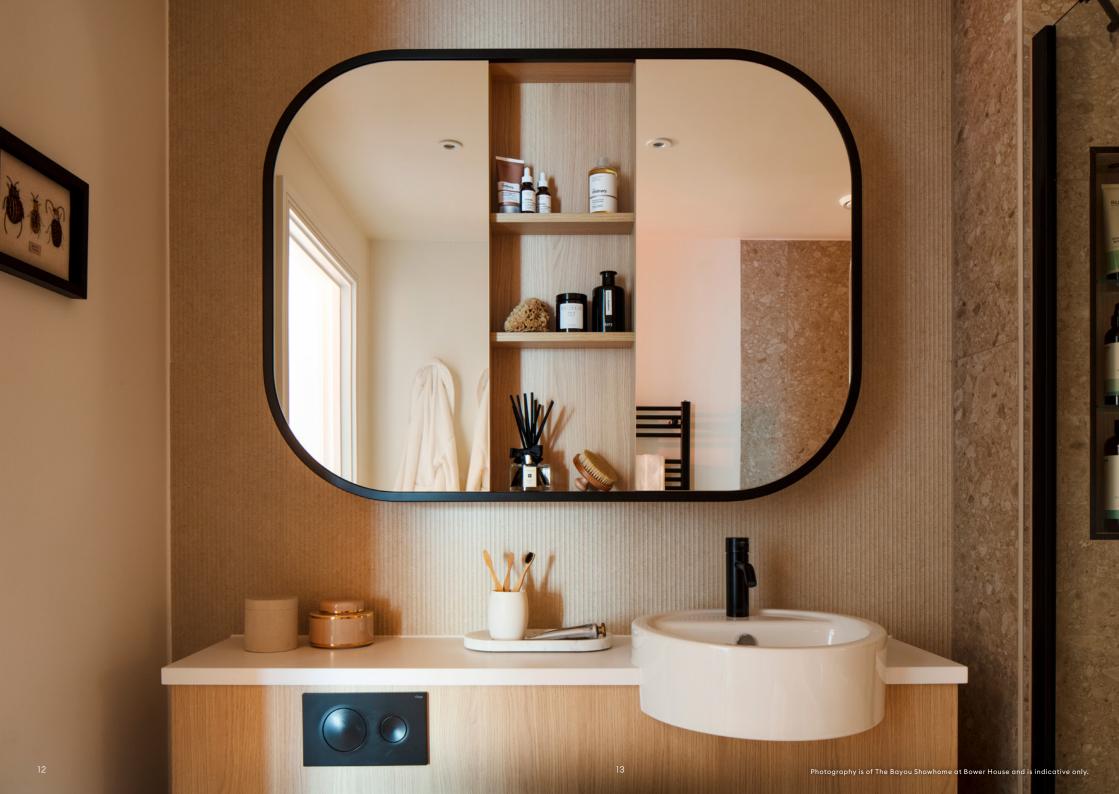

#### THE STYLE.

A 'bayou' is a serene waterway that meanders through lush landscapes, surrounded by a symphony of nature's finest elements. These slow-moving streams - often found in flat, low-lying areas - are home to an abundance of wildlife and verdant vegetation. With their tranquil waters reflecting the sky and the gentle rustling of leaves, bayou's embody a peaceful, nature inspired haven where the beauty of the natural world is on full display.

Lush, organic elements are seamlessly integrated throughout from the tactile richness of sustainably sourced materials to the artful incorporation of greenery and preserved florals. Drawing inspiration from Silkstream's lush parklands and the flowing waters of the nearby Silk Stream, The Bayou's interior design creates a restorative ambiance that brings the outdoors in, offering a peaceful escape from the city's fast pace.

"Natural tones and textures are at the core of our design for The Bayou," says Lois Street, Creative Director at Thirteen Interior Design. "We've used a palette of marble, oak, linen, and velvet to evoke a sense of timeless luxury, while also ensuring that each space feels intimate and connected to nature. Original artwork by local artist Jessica Rose Bird adds a unique layer of storytelling, weaving together the various elements to create a cohesive and tranquil environment that is both elegant and inviting."