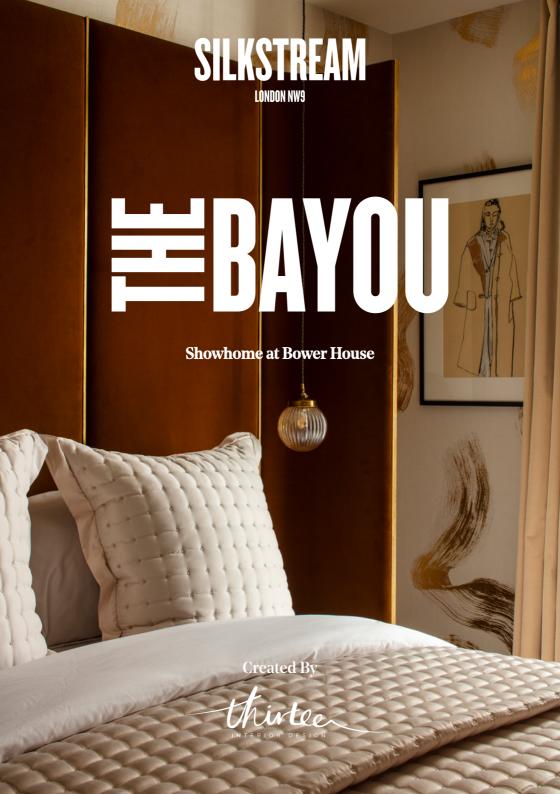

#### THE STYLE.

A 'bayou' is a serene waterway that meanders through lush landscapes, surrounded by a symphony of nature's finest elements. These slow-moving streams - often found in flat, low-lying areas - are home to an abundance of wildlife and verdant vegetation. With their tranquil waters reflecting the sky and the gentle rustling of leaves, bayou's embody a peaceful, nature inspired haven where the beauty of the natural world is on full display.

Lush, organic elements are seamlessly integrated throughout from the tactile richness of sustainably sourced materials to the artful incorporation of greenery and preserved florals. Drawing inspiration from Silkstream's lush parklands and the flowing waters of the nearby Silk Stream, The Bayou's interior design creates a restorative ambiance that brings the outdoors in, offering a peaceful escape from the city's fast pace.

"Natural tones and textures are at the core of our design for The Bayou," says Lois Street, Creative Director at Thirteen Interior Design. "We've used a palette of marble, oak, linen, and velvet to evoke a sense of timeless luxury, while also ensuring that each space feels intimate and connected to nature. Original artwork by local artist Jessica Rose Bird adds a unique layer of storytelling, weaving together the various elements to create a cohesive and tranquil environment that is both elegant and inviting."