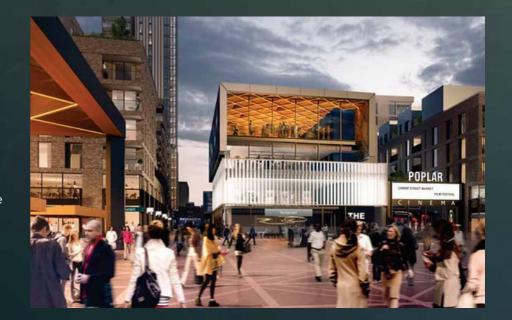

### CHRISP STREET MARKET

Poplar's central shopping district is being regenerated, with two new parks, a community hub, new cinema and restaurants. Its iconic Festival of Britain buildings, Clock Tower and Idea Store will be retained, helping to preserve the individual character and heritage of the neighbourhood.