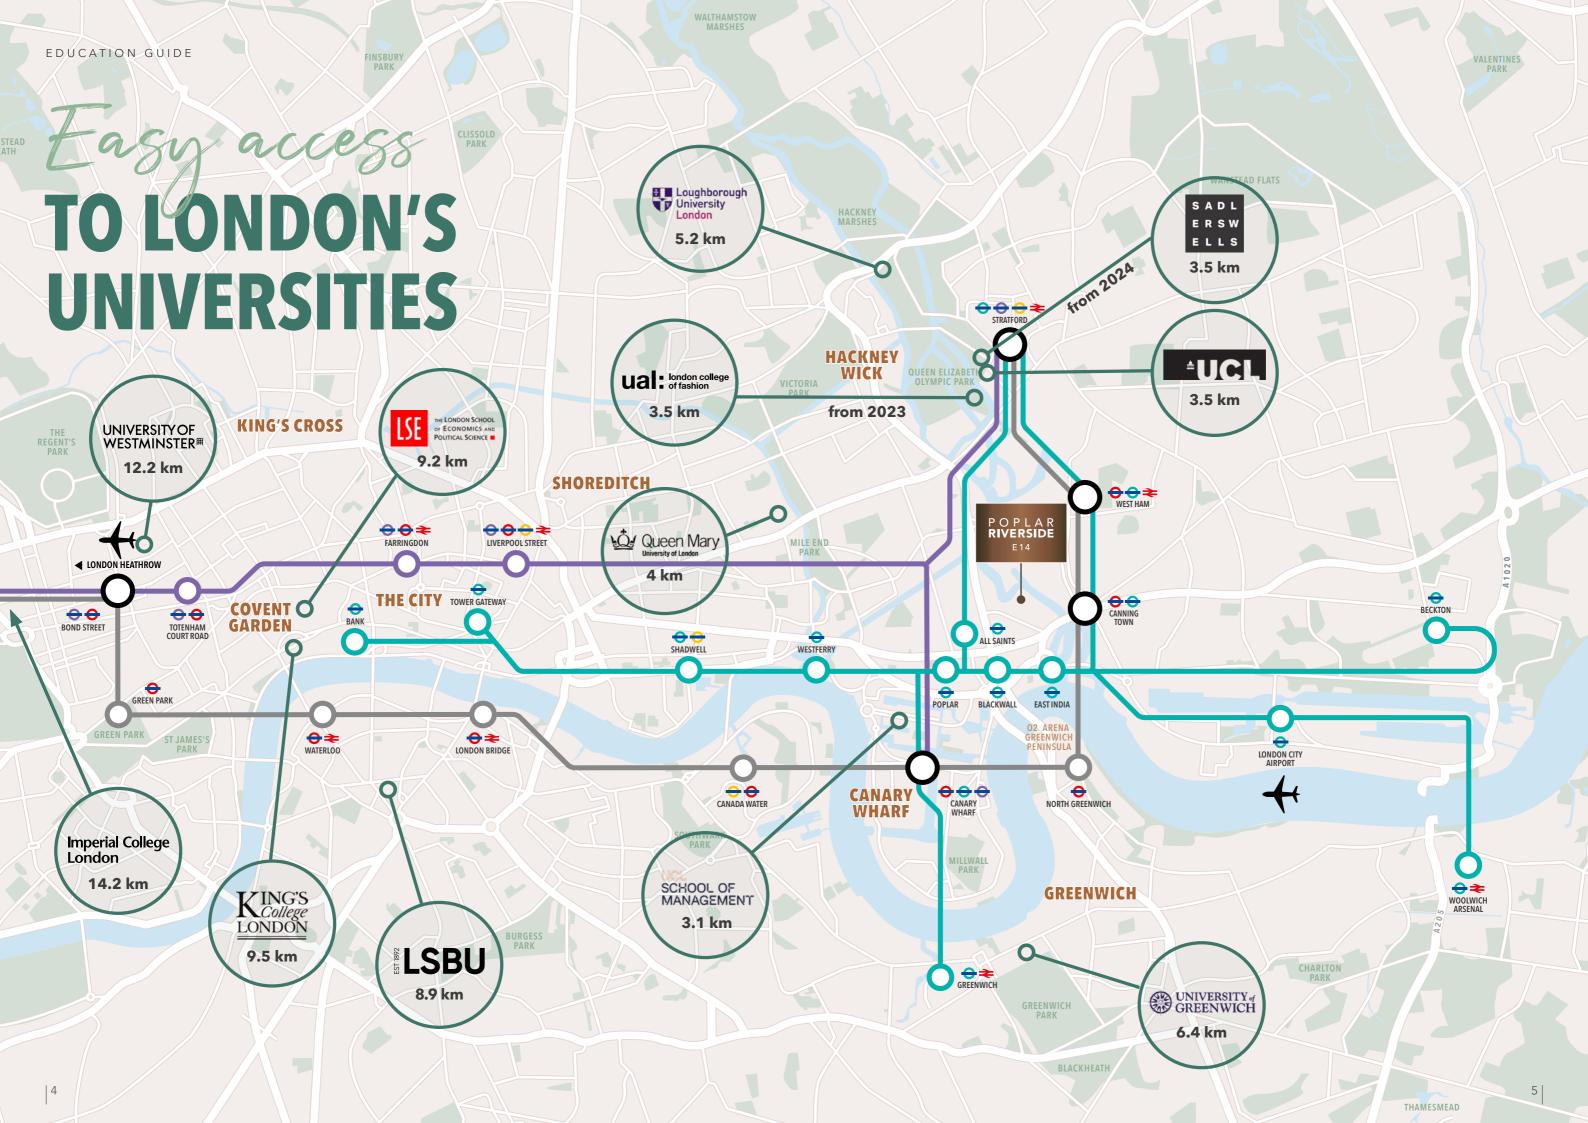

# GLOBALLY RENOWNED **EDUCATION**

London was ranked as the number one student city for 2023, the fourth year running that it has been awarded this status by the QS (Quacquarelli Symonds) World University Rankings. With its well-connected location in Zone 2/3, Poplar Riverside is perfectly placed for students to take advantage of the city's leading universities.

From 2024, more campuses will be opening in the area, joining University College London at East Bank. Located in Queen Elizabeth Olympic Park, this new centre for culture and innovation is just minutes from Poplar Riverside. Whether you wish to study at central London's historic institutions or the exciting new destinations in East London, Poplar Riverside is the ideal choice for your home.

10,000 **NEW STUDENTS AT EAST BANK** THE PRESTIGIOUS QUEEN MARY

**UNIVERSITY OF LONDON IS JUST** 16 MINUTES AWAY BY BICYCLE

#### **UNIVERSITIES AND HIGHER EDUCATION**

TRAVEL TIMES FROM POPLAR RIVERSIDE

**UCL School** of Management

\$

13 minutes by bicycle 1.9 miles/3.1km

**UCL East** 

₫%

14 minutes by bicycle 2.2 miles/3.5km

Sadler's Wells East (from 2024)

æ⁄6

14 minutes by bicycle 2.2 miles/3.5km

**UAL: London College** of Fashion (from 2023)

\$

14 minutes by bicycle 2.2 miles/3.5km

Queen Mary **University of London** 

₫6

16 minutes by bicycle 2.5 miles/4km

Loughborough University London

\$

18 minutes by bicycle 3.2 miles/5.2km

University of Greenwich

\$

33 minutes by DLR 4 miles/6.4km

**London South Bank** University

8 ←

35 minutes by bus and tube 5.5 miles/8.9km London School of Economics and Political Science

44 minutes by bus and tube 5.7 miles/9.2km

King's College London

40 minutes by tube 5.9 miles/9.5km

**University of Westminster** 

44 minutes by tube 7.6 miles/12.2km

Imperial College London

8 ←

49 minutes by bus and tube 8.8 miles/14.2km

8 OUT OF THE 10 **TOP RANKED LONDON UNIVERSITIES**CAN BE REACHED IN UNDER ONE HOUR

Travel times and distances are taken from Google Maps. Times are approximate and subject to time of travel, and are correct at time of distribution.