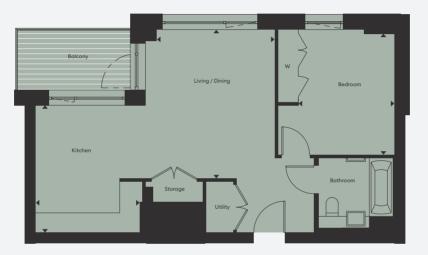

s' facilities.

Computer generated imagery is indicative only and subject to change

15

Oval Village's spacious green havens, designed by renowned landscape architects, provide vital spaces to breathe, relax and unwind or simply spend time with friends and enjoy the surrounding beauty. These interconnected green spaces will become focal points for the whole community.

Computer generated imagery is indicative only and subject to change

171

# WELCOME HOME

All of the interiors at Oval Village are infused with a refined and minimalist material palette for a modern look. The accents and fittings provide clean lines and reflective finishes, which create a layered and inherently beautiful aesthetic.

#### ONE BEDROOM APARTMENT

TYPE CC



KEY W:Wardrobe

#### ONE BEDROOM APARTMENT

TYPE FF



| Apartment               | 1.9.2          |                  |                   |
|-------------------------|----------------|------------------|-------------------|
| Level                   | 9              |                  |                   |
| Living / Dining         | 3.37 x 4.14m   | 11'0" x 13'5"    | H                 |
| Kitchen                 | 3.07 x 3.79m   | 10'0" x 12'4"    |                   |
| Bedroom                 | 2.79 x 3.79m   | 9'1" x 12'4"     |                   |
| Total Net Internal Area | <b>54</b> sq m | <b>583</b> sq ft | KEY<br>W:Wardrobe |



#### TWO BEDROOM APARTMENT

TYPE U



| Apartment                 | 2.7.4        |                 |                      |
|---------------------------|--------------|-----------------|---------------------