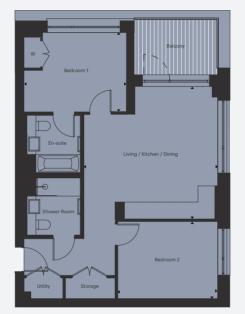

#### TWO BEDROOM APARTMENT

TYPE U

| Apartment                 | 2.7.4        |                 |                      |
|---------------------------|--------------|-----------------|----------------------|
| Level                     | 7            |                 |                      |
| Living / Kitchen / Dining | 5.21 x 5.47m | 17'0'' x 17'9'' |                      |
| Bedroom 1                 | 3.59 x 3.85m | 11'7'' x 12'6'' |                      |
| Bedroom 2                 | 4.18 x 2.72m | 13'7" x 8'9"    | KEY                  |
| Total Net Internal Area   | 72 sq m      | 779 sq ft       | NE 1<br>W : Wardrobe |