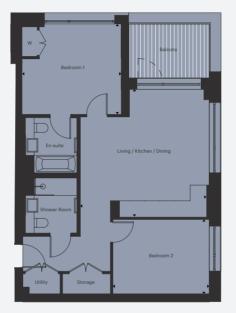

#### TWO BEDROOM APARTMENT

TYPE HH

| Apartment               | 1.14.1 / 1.15.1 / 1.16.1 |                  |              |
|-------------------------|--------------------------|------------------|--------------|
| Level                   | 14, 15 & 16              |                  |              |
| Living / Dining         | 3.23 x 5.79m             | 10'5" x 18'9"    |              |
| Kitchen                 | 3.52 x 2.02m             | 11'5" x 6'6"     |              |
| Bedroom 1               | 3.89 x 3.19m             | 12'7" x 10'4"    | KEY          |
| Bedroom 2               | 3.74 x 2.88m             | 12'2" x 9'4"     | . W:Wardrobe |
| Total Net Internal Area | <b>69</b> sq m           | <b>748</b> sq ft |              |