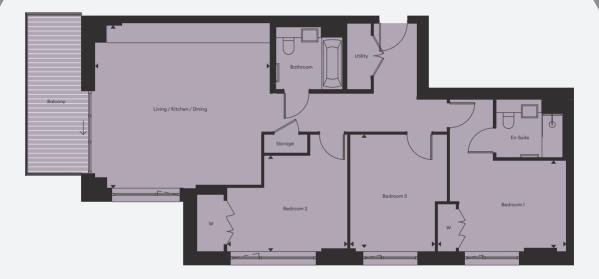

TYPE X

| Total Net Internal Area   | 102 sq m      | 1103 sq ft     |
|---------------------------|---------------|----------------|
| Bedroom 3                 | 3.01 x 2.77m  | 9'8" x 9'0"    |
| Bedroom 2                 | 3.13 x 3.11m  | 10'2" x 10'2"  |
| Bedroom 1                 | 3.01 x 3.35m  | 9'8'' x 10'9'' |
| Living / Kitchen / Dining | 3.86 x 9.04m  | 12'6" x 29'6"  |
| Level                     | 6 & 7         |                |
| Apartment                 | 2.6.6 / 2.7.6 |                |
|                           |               |                |