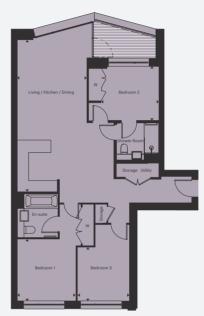

KEY W:Wardrobe

TYPE LL

| Apartment                 | 1.14.2 / 1.15.2 / 1.16.2 |                 |     |
|---------------------------|--------------------------|-----------------|-----|
| Level                     | 14, 15 & 16              |                 |     |
| Living / Kitchen / Dining | 6.06 x 5.29m             | 19'8'' x 17'3'' |     |
| Bedroom 1                 | 3.50 x 3.00m             | 11'4" x 9'8"    |     |
| Bedroom 2                 | 4.18 x 3.04m             | 13'7'' x 9'9''  |     |
| Bedroom 3                 | 3.05 x 3.69m             | 10'0" x 12'1"   | K E |
| Total Net Internal Area   | 98 sq m                  | 1056 sq ft      |     |