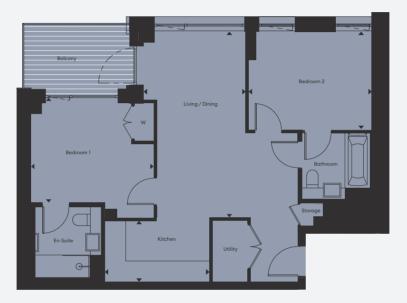

TYPE X

| Total Net Internal Area   | 102 sq m      | 1103 sq ft     |
|---------------------------|---------------|----------------|
| Bedroom 3                 | 3.01 x 2.77m  | 9'8" x 9'0"    |
| Bedroom 2                 | 3.13 x 3.11m  | 10'2" x 10'2"  |
| Bedroom 1                 | 3.01 x 3.35m  | 9'8'' x 10'9'' |
| Living / Kitchen / Dining | 3.86 x 9.04m  | 12'6" x 29'6"  |
| Level                     | 6 & 7         |                |
| Apartment                 | 2.6.6 / 2.7.6 |                |
|                           |               |                |