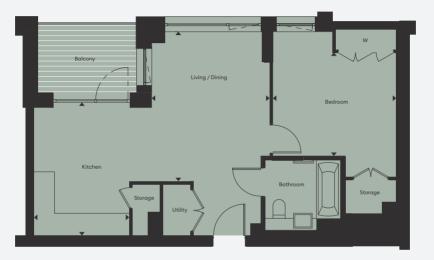

#### ONE BEDROOM APARTMENT

TYPE FF

| Apartment               | 1.9.2          |                  |                   |
|-------------------------|----------------|------------------|-------------------|
| Level                   | 9              |                  |                   |
| Living / Dining         | 3.37 x 4.14m   | 11'0" x 13'5"    | H                 |
| Kitchen                 | 3.07 x 3.79m   | 10'0" x 12'4"    |                   |
| Bedroom                 | 2.79 x 3.79m   | 9'1" x 12'4"     |                   |
| Total Net Internal Area | <b>54</b> sq m | <b>583</b> sq ft | KEY<br>W:Wardrobe |