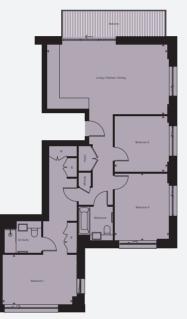

KEY W:Wardrobe

TYPE Y

| Total Net Internal Area   | 100 sq m     | 1079 sg ft    |
|---------------------------|--------------|---------------|
| Bedroom 3                 | 3.01 x 2.77m | 9'8" x 9'0"   |
| Bedroom 2                 | 4.12 x 2.74m | 13'5" x 8'9"  |
| Bedroom 1                 | 3.01 x 3.35m | 9'8" x 10'9"  |
| Living / Kitchen / Dining | 3.86 x 9.04m | 12'6" x 29'6" |
| Level                     | 8            |               |
| Apartment                 | 2.8.6        |               |
|                           |              |               |