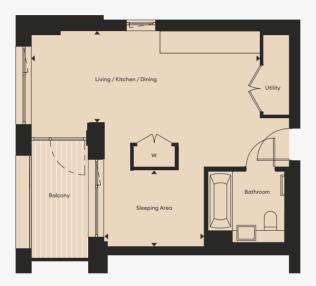

#### TYPE ZZ

| Estimated Rental<br>Yield           | 4%           |
|-------------------------------------|--------------|
| Estimated Rent<br>(approx per week) | £460         |
| Estimated Completion                | Q1 / Q2 2024 |

Rent and yields estimated by Hackett Estates in 2020

| Total Net Internal Area   | <b>39</b> sq m | <b>424</b> sq ft |
|---------------------------|----------------|------------------|
| Sleep Area                | 3.08 x 2.14m   | 10'1" × 7'0"     |
| Living / Kitchen / Dining | 2.20 x 5.94m   | 7'2" x 19'4"     |
| Level                     | 10             |                  |
| Apartment                 | 1.10.9         |                  |

KEY W:Wardrobe

Layouts shown here are for approximate measurements only, they are not necessarily to scale.

Exact layout and sizes of property may vary.

All measurements may vary within a tolerance of 5%.