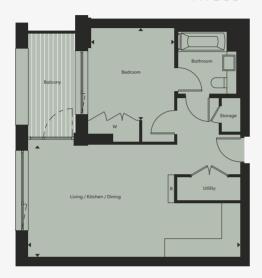

Rent and yields estimated by Hackett Estates in 2020

| Total Net Internal Area   | <b>39</b> sq m | <b>424</b> sq ft |
|---------------------------|----------------|------------------|
| Sleep Area                | 3.08 x 2.14m   | 10'1" × 7'0"     |
| Living / Kitchen / Dining | 2.20 x 5.94m   | 7'2" x 19'4"     |
| Level                     | 10             |                  |
| Apartment                 | 1.10.9         |                  |

KEY W:Wardrobe

Layouts shown here are for approximate measurements only, they are not necessarily to scale.

Exact layout and sizes of property may vary.

All measurements may vary within a tolerance of 5%.