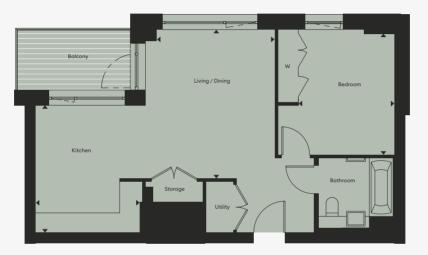

#### ONE BEDROOM APARTMENT

TYPE FF

| Total Net Internal Area | <b>54</b> sq m                | <b>583</b> sq ft | KEY<br>W:Wardrobe |
|-------------------------|-------------------------------|------------------|-------------------|
| Bedroom                 | 2.79 x 3.79m                  | 9'1" x 12'4"     |                   |
| Kitchen                 | 3.07 x 3.79m                  | 10'0" x 12'4"    |                   |
| Living / Dining         | 3.37 x 4.14m                  | 11'0" x 13'5"    | GARDEN            |
| Level                   | 4, 5, 7 & 8                   |                  | CARDEN            |
| Apartment               | 1.4.2 / 1.5.2 / 1.7.2 / 1.8.2 |                  |                   |
|                         |                               |                  |                   |