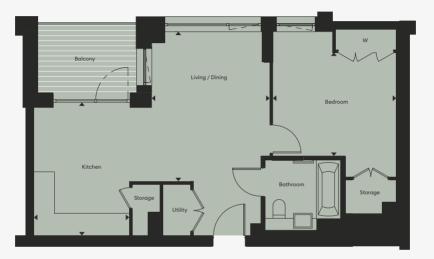

#### ONE BEDROOM APARTMENT

TYPE CC

| Apartment               | 1.5.1 / 1.6.1 / 1.7.1 / 1. |               |              |
|-------------------------|----------------------------|---------------|--------------|
| Level                   | 5, 6, 7 & 8                |               |              |
| Living / Dining         | 4.34 x 3.46m               | 14'2" x 11'3" | GARDEN       |
| Kitchen                 | 3.78 x 3.00m               | 12'4" x 9'8"  |              |
| Bedroom                 | 3.51 x 3.09m               | 11'5" x 10'1" |              |
| Total Net Internal Area | 54 sq m                    | 583 sq ft     | W : Wardrobe |