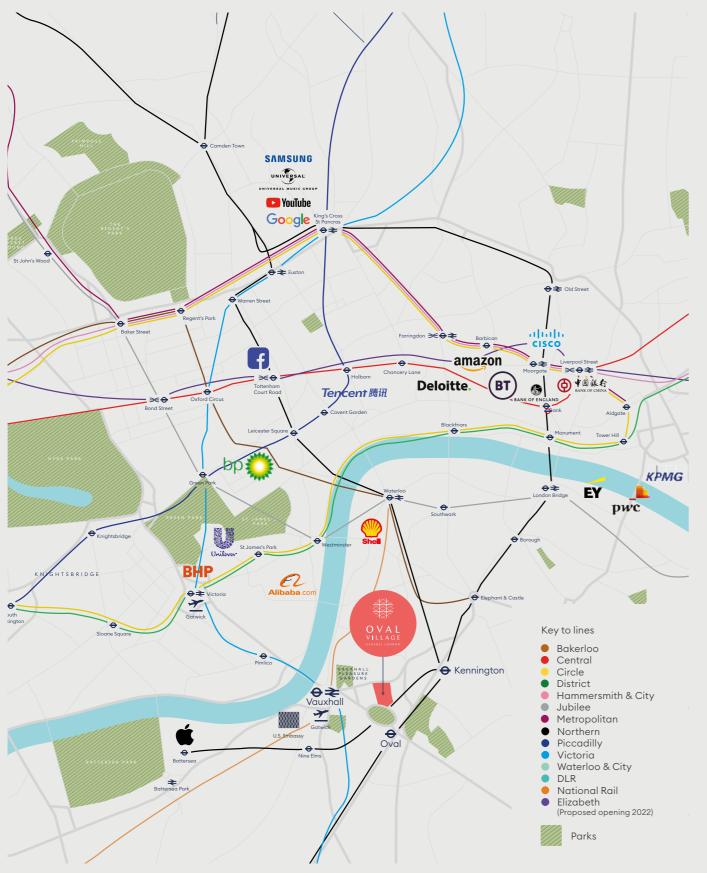

# TRANSPORT

**3** stations **UNDER 10 MINUTES WALK** 

**8** mins TO THE CITY **OF LONDON** 

Travel times from google.co.uk/maps.

# **EVERYTHING ON YOUR DOORSTEP**

#### Walk

Kia Oval Vauxhall Station Kennington Station Oval Station U.S. Embassy Houses of Parliament

#### Cycle

 $\overline{\mathcal{A}}$ 

Kennington Park Tate Britain The Southbank Centre Hyde Park

| <b>(11)</b>           |
|-----------------------|
| Ταχί                  |
| Westminster<br>9 mins |
|                       |

#### PRIME LOCATION FOR BUSINESS

Situated between Zone 1 and Zone 2, there are multiple transport options within a 10 minute walk of Oval Village, bringing some of the world's biggest companies within easy reach.