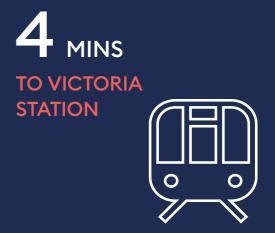

# TRANSPORT

**3** stations **UNDER 10 MINUTES WALK** 

**8** mins TO THE CITY **OF LONDON** 

Travel times from google.co.uk/maps.