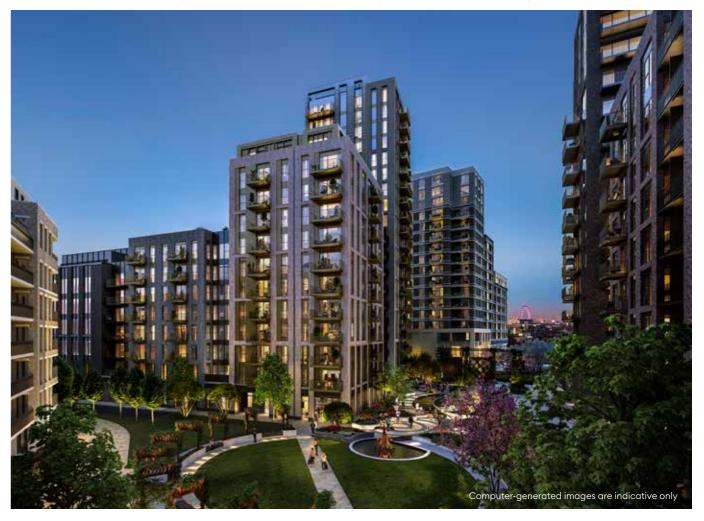

OVAL VILLAGE CENTRAL LONDON

The shape of things to come

1

# REGENERATION

# 227

The regeneration area spans 227 hectares of central London on the South Bank of the Thames.

Kennington Station is now a Zone 1/2 station since the new Northern line extension to Battersea and Nine Elms opened in September in 2021.

Largest regeneration zone in central London.