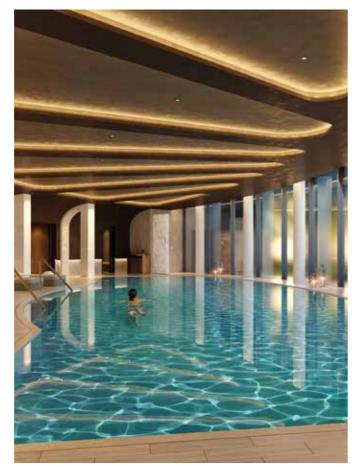

## **HEALTH &** WELLNESS LIVING

Oval Village has state of the art leisure facilities set over 2 storeys within the iconic gasholder. Designed by award winning interior designers Goddard Littlefair, the swimming pool, Hydro pool, gymnasium, cinema, 24-hour concierge, work space and lounges combine to create an exclusive lifestyle moments from your home.

#### THE 1847 RESIDENTS' CLUB

- Residents' Lounge
- Meeting Room
- Reception
- Studio
- Gymnasium
- Private Cinema
- Steam Room
- Sauna

- Hydro Pool Male Changing Room
- Swimming Pool
- Treatment Room
- Female Changing

Room