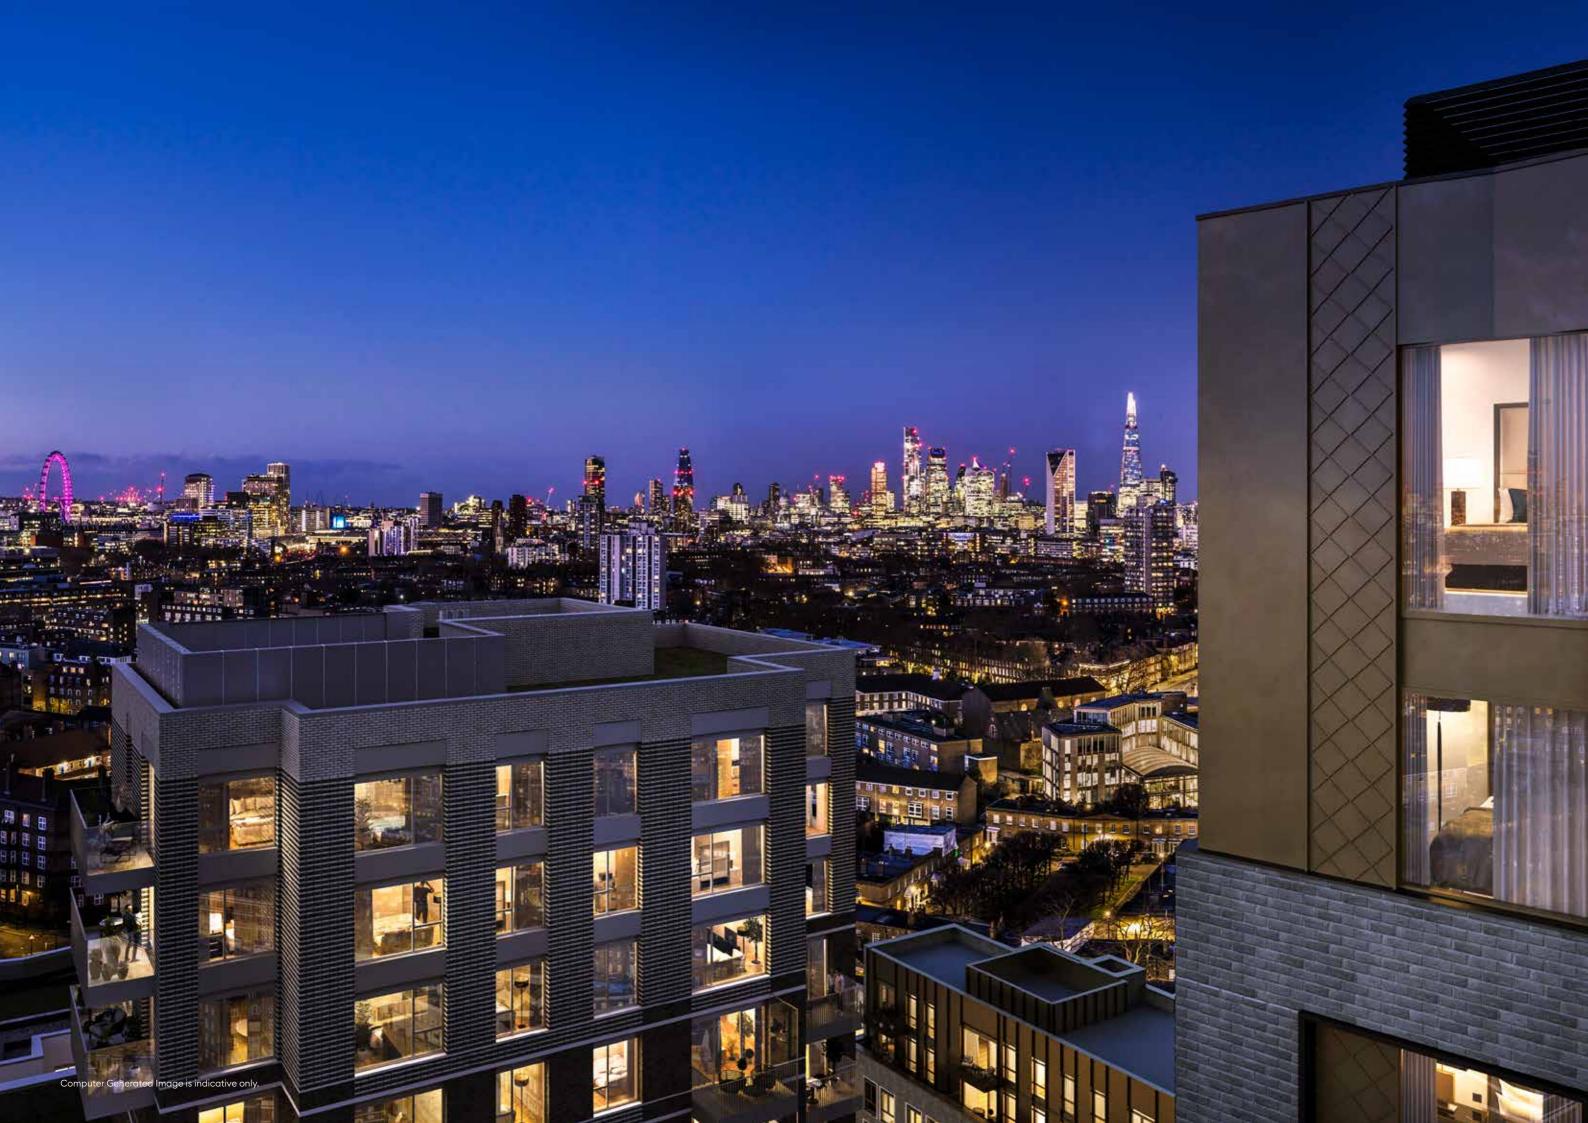

## **PRIME ZONE 1** LOCATION

Kennington Station became a Zone 1/2 station when the new Northern line extension to Battersea and Nine Elms opened in 2021.

# 227

The regeneration area spans 227 hectares of central London on the South Bank of the Thames.

Kennington Station is now a Zone 1/2 station since the new Northern line extension to Battersea and Nine Elms opened in September in 2021.