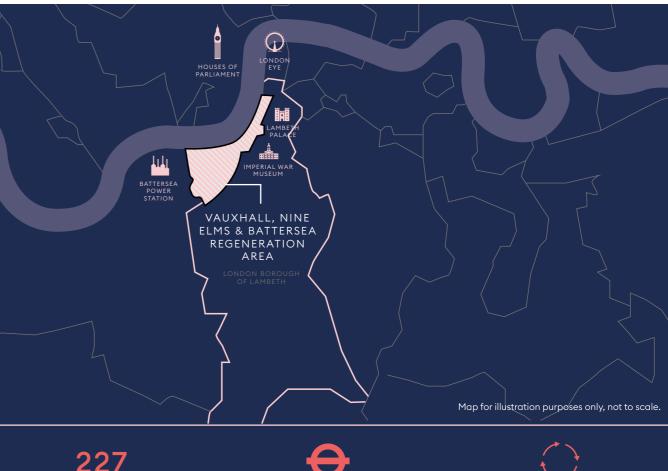

# 227

The regeneration area spans 227 hectares of central London on the South Bank of the Thames.

Kennington Station is now a Zone 1/2 station since the new Northern line extension to Battersea and Nine Elms opened in September in 2021.

Map for illustration purposes only, not to scale.