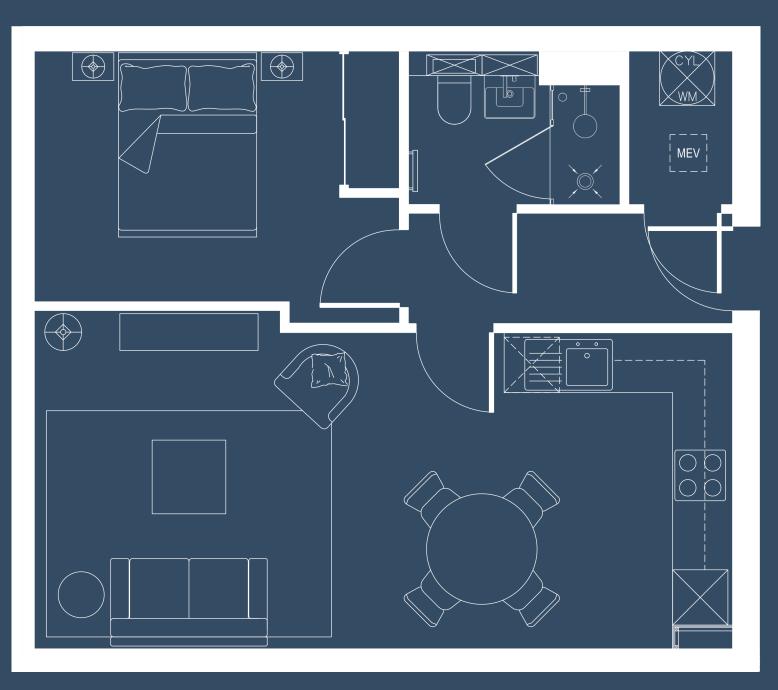

### LUCARNA

HOME







# LUMINA CAMBERLEY

### LUCARNA

HOME

Lucarna is a respected & prestigious design studio based in the heart of London, creating bespoke interiors for the world's most exclusive residences, for private clients, and residential developers alike.

'Design without limitation' is the philosophy
that embodies Lucarna. With 30 years of cumulative
design experience, our attention to detail,
alongside our commitment to building strong
client relationships, has earned Lucarna an
impressive reputation within the prime &
super-prime property market across the United
Kingdom, as well as internationally.







# IDEALLY LOCATED FOR WORK, REST AND PLAY

# FLOOR PLAN EXAMPLES

т BEDROOM UNIT



### 2 BEDROOM UNIT





# LUMINA 'VIEW UNIT'











# LIVING / DINING ROOM -



















# MASTER BEDROOM







# BEDROOM TWO

















# BATHROOMS













### PROPOSED INVENTORY FOR STANDARD 1 & 2 BEDROOM APARTMENTS

### 1 BEDROOM APARTMENT

### 2 BEDROOM APARTMENT

LOUNGE & DINING AREA

1 x SOFA

1 x ARMCHAIR

1 x COFFEE TABLE

1 x SIDE TABLE

1 x MEDIA UNIT

1 x RUG

1 x DINING TABLE 4 x DINING CHAIR

MASTER BEDROOM

1 x 5FT BED & HEADBOARD

1 x 5FT MATTRESS

2 x BEDSIDE TABLE

THROUGHOUT WINDOW TREATMENTS LOUNGE & DINING AREA

IXSOFA
IXARMCHAIR
IXCOFFEE TABLE
IXSIDE TABLE
IXMEDIA UNIT
IXRUG

1 x DINING TABLE 4 x DINING CHAIR

MASTER BEDROOM

1 x 5FT BED & HEADBOARD

1 x 5FT MATTRESS

2 x BEDSIDE TABLE

BEDROOM TWO

1 x 4'6FT BED & HEADBOARD

1 x 4'6 FT MATTRES