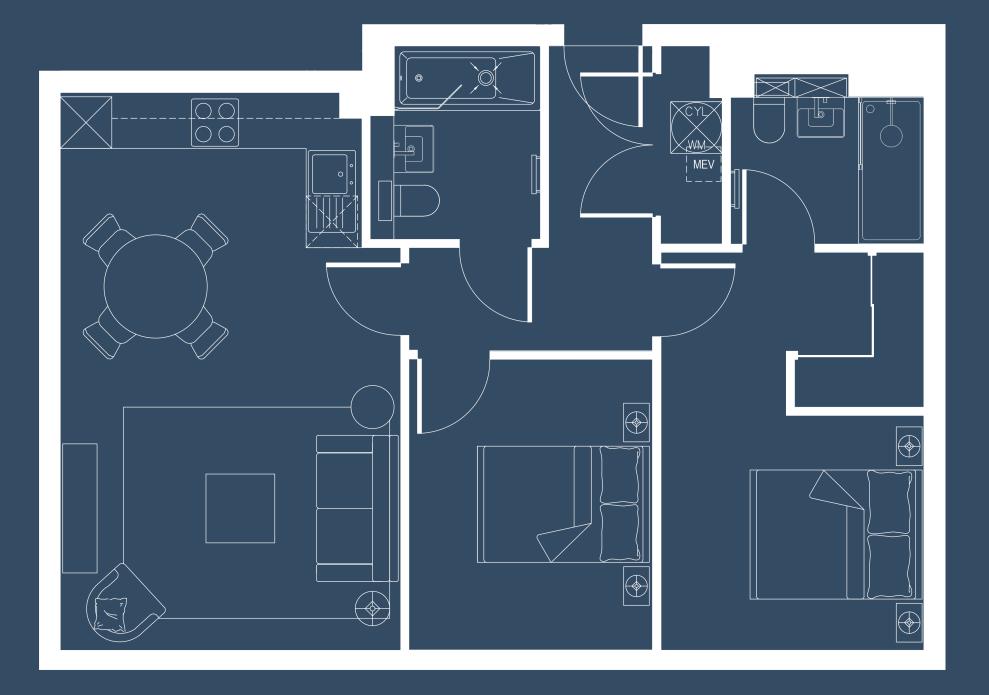

### LUCARNA

HOME







# LUMINA CAMBERLEY

### LUCARNA

HOME

Lucarna is a respected & prestigious design studio based in the heart of London, creating bespoke interiors for the world's most exclusive residences, for private clients, and residential developers alike.

'Design without limitation' is the philosophy
that embodies Lucarna. With 30 years of cumulative
design experience, our attention to detail,
alongside our commitment to building strong
client relationships, has earned Lucarna an
impressive reputation within the prime &
super-prime property market across the United
Kingdom, as well as internationally.







# IDEALLY LOCATED FOR WORK, REST AND PLAY

# FLOOR PLAN EXAMPLES

т BEDROOM UNIT



### 2 BEDROOM UNIT





# LUMINA 'VIEW UNIT'











# LIVING / DINING ROOM -



















# MASTER BEDROOM







# BEDROOM TWO

















# BATHROOMS













### PROPOSED INVENTORY FOR STANDARD 1 & 2 BEDROOM APARTMENTS

### 1 BEDROOM APARTMENT

### 2 BEDROOM APARTMENT

LOUNGE & DINING AREA

1 x SOFA

1 x ARMCHAIR

1 x COFFEE TABLE

1 x SIDE TABLE

1 x MEDIA UNIT

1 x RUG

1 x DINING TABLE 4 x DINING CHAIR

MASTER BEDROOM

1 x 5FT BED & HEADBOARD

1 x 5FT MATTRESS

2 x BEDSIDE TABLE

THROUGHOUT WINDOW TREATMENTS LOUNGE & DINING AREA

IXSOFA
IXARMCHAIR
IXCOFFEE TABLE
IXSIDE TABLE
IXMEDIA UNIT
IXRUG

1 x DINING TABLE 4 x DINING CHAIR

MASTER BEDROOM

1 x 5FT BED & HEADBOARD

1 x 5FT MATTRESS

2 x BEDSIDE TABLE

BEDROOM TWO

1 x 4'6FT BED & HEADBOARD

1 x 4'6 FT MATTRESS

2 x BEDSIDE TABLE