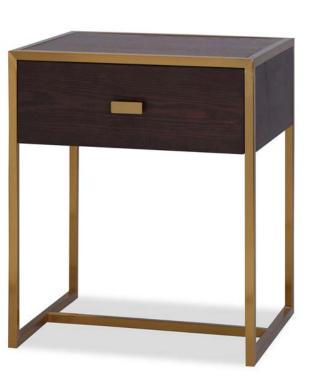

### 2 BEDROOM APARTMENT

LOUNGE & DINING AREA

1 x SOFA

1 x ARMCHAIR

1 x COFFEE TABLE

1 x SIDE TABLE

1 x MEDIA UNIT

1 x RUG