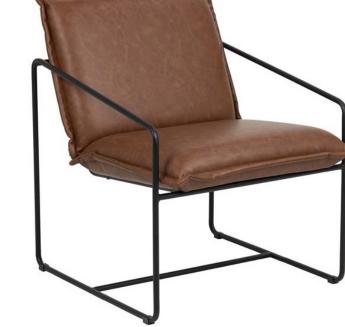

### 1 BEDROOM APARTMENT

### 2 BEDROOM APARTMENT

LOUNGE & DINING AREA

1 x SOFA

1 x ARMCHAIR

1 x COFFEE TABLE

1 x SIDE TABLE

1 x MEDIA UNIT

1 x RUG