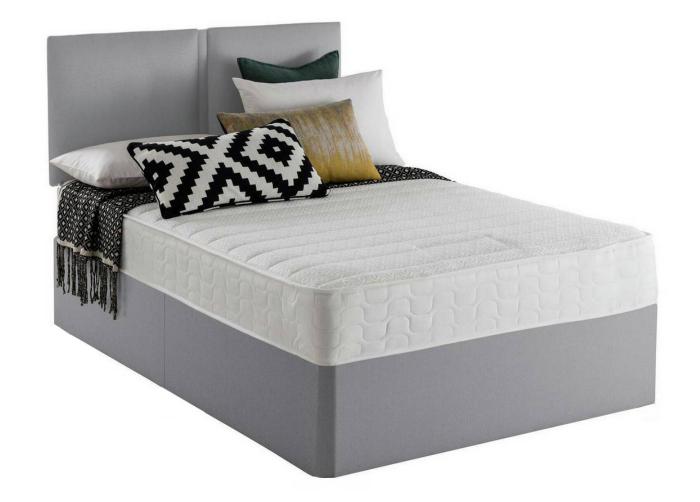

### 2 BEDROOM APARTMENT

LOUNGE & DINING AREA

1 x SOFA

1 x ARMCHAIR

1 x COFFEE TABLE

1 x SIDE TABLE

1 x MEDIA UNIT

1 x RUG

1 x DINING TABLE 4 x DINING CHAIR

MASTER BEDROOM

1 x 5FT BED & HEADBOARD

1 x 5FT MATTRESS

2 x BEDSIDE TABLE

THROUGHOUT WINDOW TREATMENTS LOUNGE & DINING AREA

IXSOFA
IXARMCHAIR
IXCOFFEE TABLE
IXSIDE TABLE
IXMEDIA UNIT
IXRUG

1 x DINING TABLE 4 x DINING CHAIR

MASTER BEDROOM

1 x 5FT BED & HEADBOARD

1 x 5FT MATTRESS

2 x BEDSIDE TABLE

BEDROOM TWO

1 x 4'6FT BED & HEADBOARD

1 x 4'6 FT MATTRESS