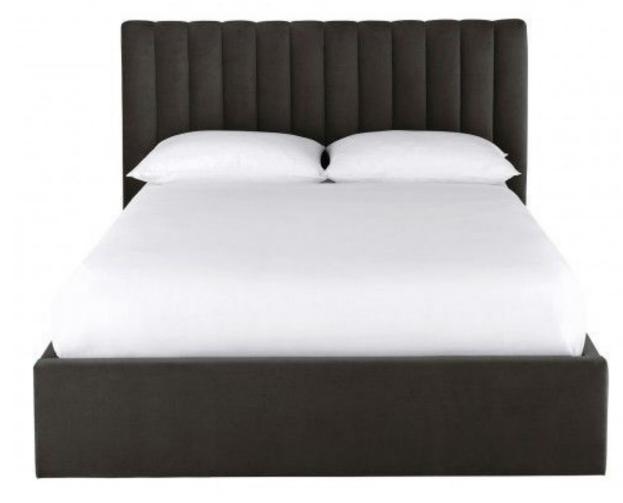

### 2 BEDROOM APARTMENT

LOUNGE & DINING AREA

1 x SOFA

1 x ARMCHAIR

1 x COFFEE TABLE

1 x SIDE TABLE

1 x MEDIA UNIT

1 x RUG