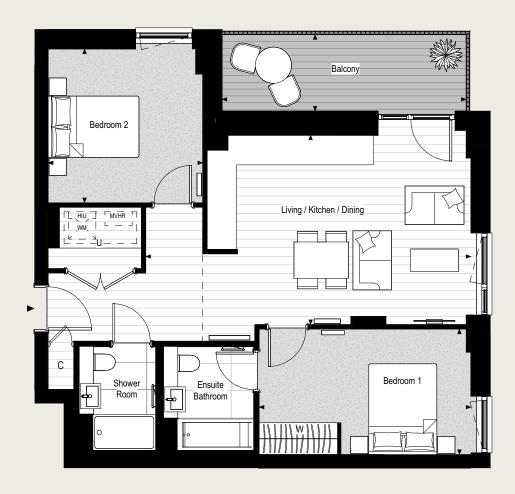

#### TYPE 04

| TOTAL INTERNAL AREA       | 72.6 SQ M     | 782 SQ FT       | PLOT LOCATOR | Floor 5 Shown | KEY        |                                         |
|---------------------------|---------------|-----------------|--------------|---------------|------------|-----------------------------------------|
| Living / Kitchen / Dining | 7.17m x 4.17m | 23' 6" x 13' 8" |              |               | <b>4</b> ▶ | Measurement Points                      |
| Bedroom 1                 | 4.67m x 2.76m | 15' 4" x 9' 1"  | 10           | 0.0           | W          | Wardrobe                                |
| Bedroom 2                 | 3.40m x 3.39m | 11'2" x 11'1"   |              |               | C          | Cupboard                                |
| Balcony                   | 5.37m x 1.67m | 17' 7" x 5' 6"  |              |               | U          | Utility Cupboard                        |
|                           |               |                 |              |               | WM         | Provision for Washing Machine           |
|                           |               |                 |              | - 東           | HIU        | Heat Interface Unit                     |
|                           |               | N               |              |               | MVHR       | Mechanical Ventilation<br>Heat Recovery |
|                           |               |                 |              |               |            | Bulkhead                                |