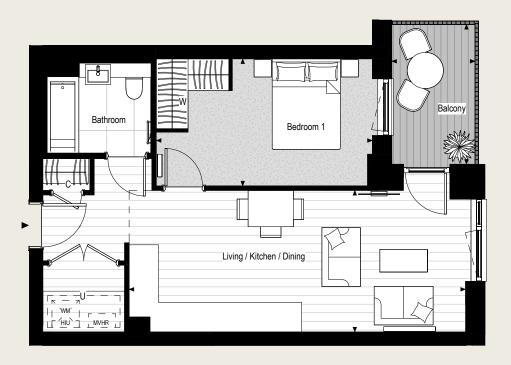

#### TYPE 03

| TOTAL INTERNAL AREA       | 50.5 SQ M     | 543 SQ FT      | PLOT LOCATOR                               | Floor 3 Shown | KEY          |                                         |
|---------------------------|---------------|----------------|--------------------------------------------|---------------|--------------|-----------------------------------------|
| Living / Kitchen / Dining | 6.10m x 3.62m | 20'0"×11'11"   |                                            |               | <b>4&gt;</b> | Measurement Points                      |
| Bedroom 1                 | 3.43m x 3.30m | 11'3" x 10'10" | (E) 100 (100 (100 (100 (100 (100 (100 (100 | 10.4          | W            | Wardrobe                                |
| Balcony                   | 3.67m x 1.68m | 12'0" x 5'6"   |                                            |               | C            | Cupboard                                |
|                           |               |                |                                            |               | U            | Utility Cupboard                        |
|                           |               |                |                                            |               | WM           | Provision for Washing Machine           |
|                           |               |                |                                            | - 2           | HIU          | Heat Interface Unit                     |
|                           |               | N              |                                            |               | MVHR         | Mechanical Ventilation<br>Heat Recovery |
|                           |               |                |                                            |               |              | Bulkhead                                |