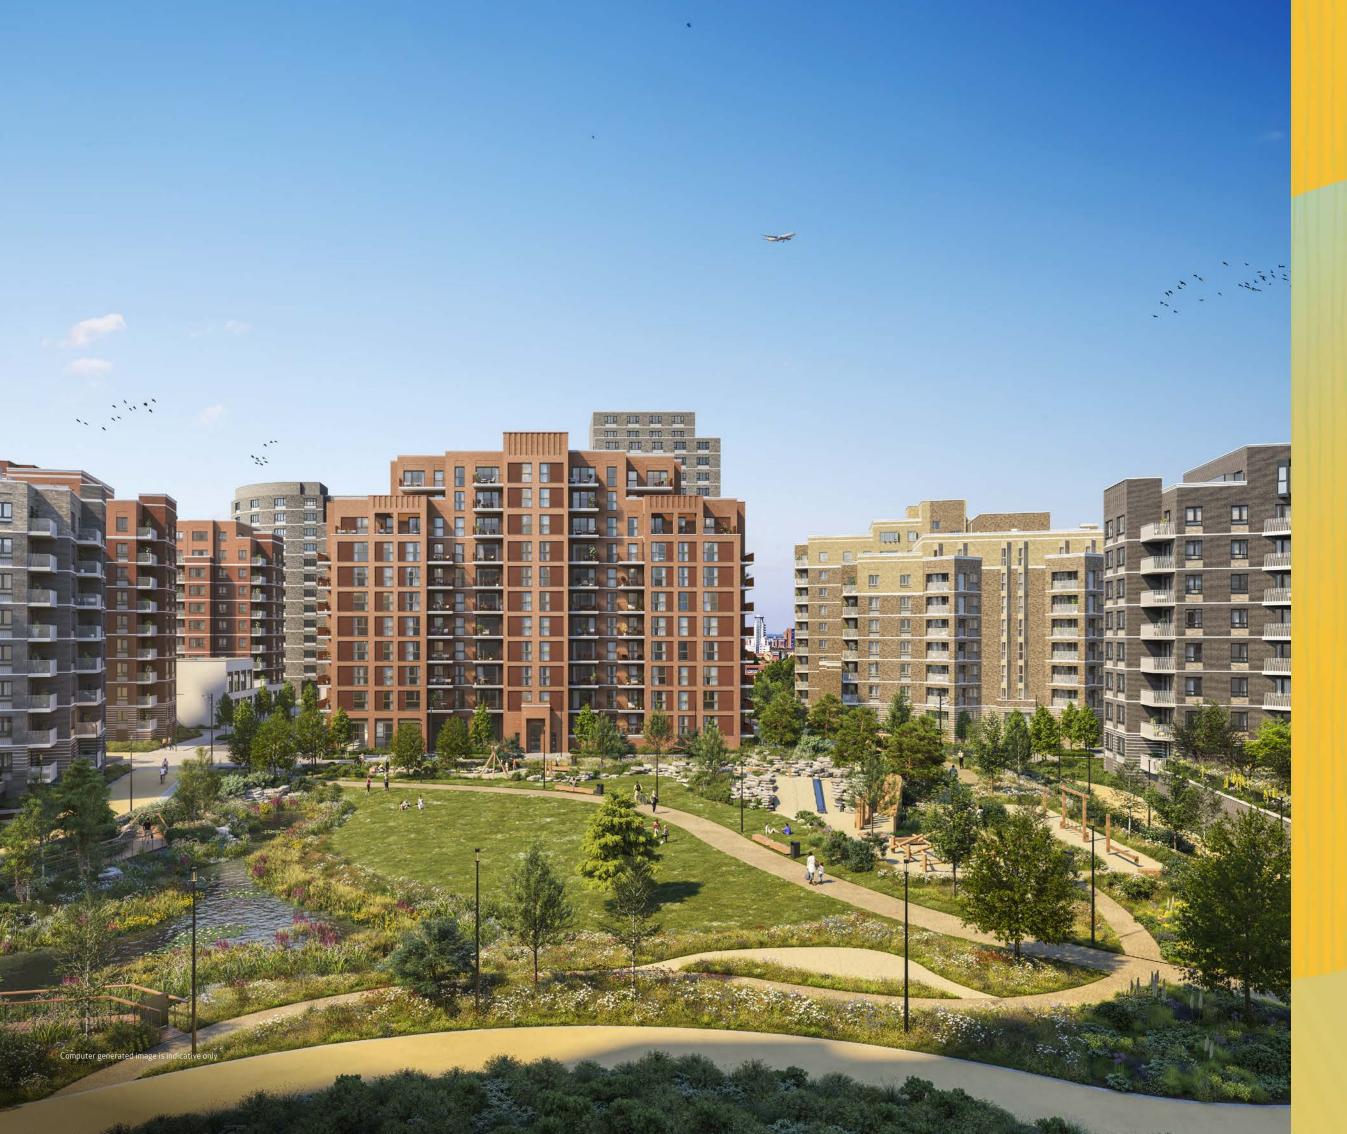

#### NATURE FROM EVERY VIEWPOINT

Most homes at Opal House benefit from wonderful views across the 1.8 acres of parkland and waterways of Garden Square, making it ideally positioned.

With the green space of Garden Square the equivalent in size to two Wembley Stadium football pitches, when it comes to nature you truly are spoilt for choice.

# CAREFULLY CONSIDERED SPACES

Architecturally, we have taken inspiration from the traditional London mansion blocks which surround the beautifully landscaped 1.8 acre Garden Square — designed with the four seasons in mind so you can enjoy nature all year round.

Opal House comprises 128 apartments set over 10 floors. Each of them has its own unique characteristics. Most of the east-facing homes, for example, look out over the green of Garden Square, the centrepiece of the development and community hub. Similarly, almost all of the west-facing and many of the east-facing homes have views that look out onto the beautifully landscaped podium garden.