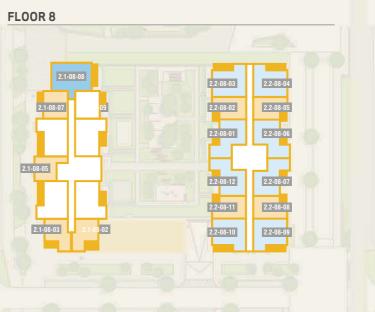

#### **APARTMENT**

2.1-02-05 2.1-03-05 2.1-04-05 2.1-05-05 2.1-06-05 2.1-07-05 2.1-08-05 2.1-09-03

**FLOORS** 2-9