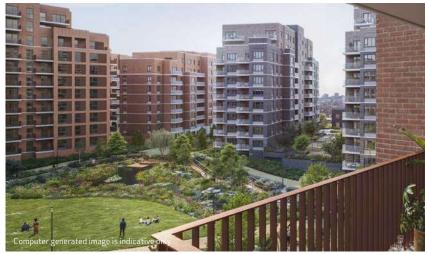

#### NATURE FROM EVERY VIEWPOINT

Most homes at Opal House benefit from wonderful views across the 1.8 acres of parkland and waterways of Garden Square, making it ideally positioned.

With the green space of Garden Square the equivalent in size to two Wembley Stadium football pitches, when it comes to nature you truly are spoilt for choice.

Located on the west side of Garden Square, with spacious balconies, not to mention its proximity to transport connections and on-site amenities; Opal House truly has it all.