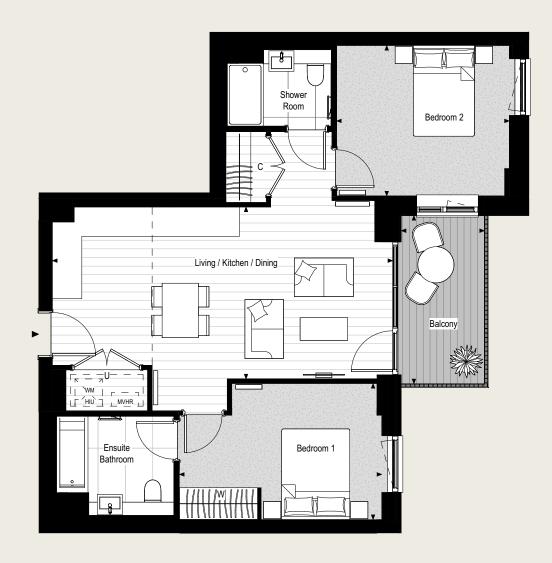

#### **APARTMENT**

2.1-02-05 2.1-03-05 2.1-04-05 2.1-05-05 2.1-06-05 2.1-07-05 2.1-08-05 2.1-09-03

**FLOORS** 2-9

#### **STUDIO**

| TOTAL INTERNAL AREA       | 45.5 SQ M     | 490 SQ FT       | PLOT LOCATOR | Floor 2 Shown | KEY        |                                         |
|---------------------------|---------------|-----------------|--------------|---------------|------------|-----------------------------------------|
| Living / Kitchen / Dining | 5.33m x 3.03m | 17' 5" x 9' 11" |              |               | <b>4</b> > | Measurement Points                      |
| Bedroom 1                 | 3.82m x 3.26m | 12'6" x 10'8"   | 2 HAZ-WELL   | 0.0           | W          | Wardrobe                                |
|                           |               |                 |              |               | C          | Cupboard                                |
|                           |               |                 |              |               | U          | Utility Cupboard                        |
|                           |               |                 |              |               | WM         | Provision for Washing Machine           |
|                           |               |                 |              | 9 1           | HIU        | Heat Interface Unit                     |
|                           |               | N               | No.          |               | MVHR       | Mechanical Ventilation<br>Heat Recovery |
|                           |               |                 |              |               |            | Bulkhead                                |

Apartment layouts show indicative furniture arrangements with approximate measurements and are indicative only. Dimensions, which are taken from the indicated points of measurements are for guidance only and are not intended to be used for carpet sizes, appliance space or items of furniture. Apartment areas are provided as gross internal areas in accordance RICS measuring practice. All measurements and areas may vary within a tolerance of 5%. Kitchen layouts are indicative only and are subject to change. Internal wardrobe layouts are indicative only and are subject to change. Services boxing sizes and locations may vary. Please note: to increase legibility these plans have been sized to fit the page and are not drawn to scale and as such may not be at the same scale as those on other pages.