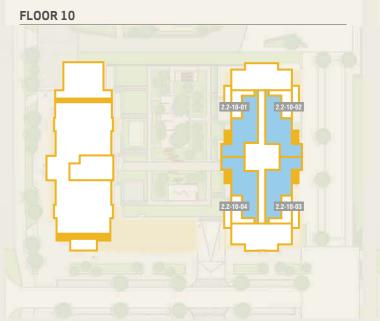

| 2.2-08-06 | 8     | 2 BED    | 72.9 | 36   | 2.2-11-04 | 11    | 3 BED    | 102.2 | 51   |
| 2.2-07-08 | 7     | 1 BED    | 51.2 | 31   | 2.2-08-12 | 8     | 2 BED    | 72.9 | 36   | 2.2-09-03 | 9     | 3 BED    | 104.1 | 52   |
| 2.2-08-02 | 8     | 1 BED    | 51.2 | 31   | 2.2-09-04 | 9     | 2 BED    | 72.9 | 36   | 2.2-09-07 | 9     | 3 BED    | 104.1 | 52   |
| 2.2-08-08 | 8     | 1 BED    | 51.2 | 31   | 2.2-09-08 | 9     | 2 BED    | 72.9 | 36   | 2.2-09-02 | 9     | 3 BED    | 105.2 | 53   |
| 2.2-03-11 | 3     | 1 BED    | 51.2 | 32   | 2.2-04-09 | 4     | 2 BED    | 73.5 | 37   | 2.2-09-06 | 9     | 3 BED    | 105.2 | 53   |
| 2.2-04-05 | 4     | 1 BED    | 51.2 | 32   | 2.2-05-03 | 5     | 2 BED    | 73.5 | 37   |           |       |          |       |      |





















#### **APARTMENT**

2.1-02-05 2.1-03-05 2.1-04-05 2.1-05-05 2.1-06-05 2.1-07-05 2.1-08-05 2.1-09-03

**FLOORS** 2-9



#### **STUDIO**

| TOTAL INTERNAL AREA       | 45.5 SQ M     | 490 SQ FT       | PLOT LOCATOR | Floor 2 Shown | KEY        |                                         |
|---------------------------|---------------|-----------------|--------------|---------------|------------|-----------------------------------------|
| Living / Kitchen / Dining | 5.33m x 3.03m | 17' 5" x 9' 11" |              |               | <b>4</b> > | Measurement Points                      |
| Bedroom 1                 | 3.82m x 3.26m | 12'6" x 10'8"   | 2 HAZ-WELL   | 0.0           | W          | Wardrobe                                |
|                           |               |