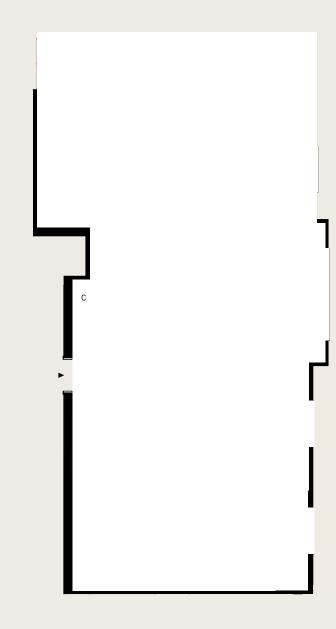

**APARTMENT** 

2.1-09-02

FLOOR 9

#### TYPE 03

| TOTAL INTERNAL AREA                                             | 96.2 SQ M                                                                                | 1,035 SQ FT                                                                                    | PLOT LOCATOR | Floor 9 Shown | KEY               |                                                                                     |
|-----------------------------------------------------------------|------------------------------------------------------------------------------------------|------------------------------------------------------------------------------------------------|--------------|---------------|-------------------|-------------------------------------------------------------------------------------|
| Living / Kitchen / Dining Bedroom 1 Bedroom 2 Bedroom 3 Terrace | 7.25m x 5.86m<br>4.40m x 3.49m<br>4.04m x 3.75m<br>3.30m x 3.30m<br><b>7.26m x 1.80m</b> | 23' 9" × 19' 3"<br>14' 5" × 11' 5"<br>13' 3" × 12' 4"<br>10' 10" × 10' 10"<br>23' 10" × 5' 11" |              |               | W<br>C<br>U<br>WM | Measurement Points Wardrobe Cupboard Utility Cupboard Provision for Washing Machine |
|                                                                 | 7.20.11.2.2.00.11                                                                        | N N                                                                                            |              |               | HIU               | Heat Interface Unit<br>Mechanical Ventilation<br>Heat Recovery<br>Bulkhead          |