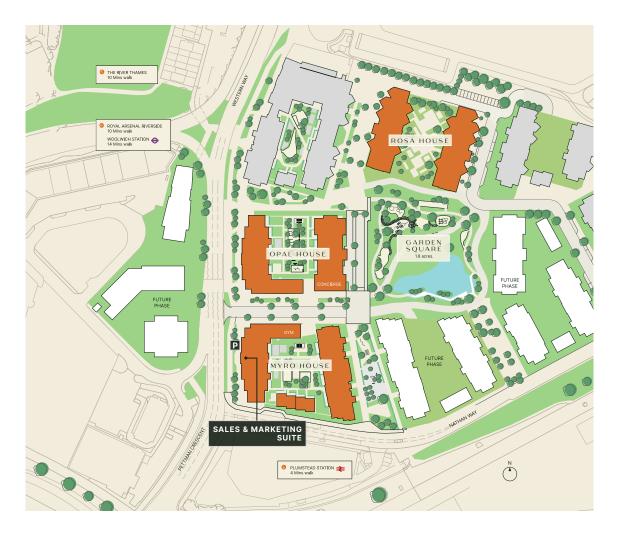

#### ■ THE RIVER THAMES **BROADWATER** GREEN NOYAL ARSENAL RIVERSIDE 10 Mins WOOLWICH CROSSRAIL 14 Mins PETTMAN CRESCENT **VALOR** HOUSE SQUARE PETTMAN 1.8 acres SHIRO football pitches HOUSE CONCIERGE CRESCENT SIMKA 0 00 HOUSE ROSA HOUSE WATHAN WAY The site plan is indicative only and subject to change. In line with our policy of continuous improvement we reserve the right to alter the layout, building style, landscaping and specification at anytime without notice. NATHAN WAY Walking distances are approximate: Source: Google maps ◆ PLUMSTEAD STATION ★ \*Football pitch equivalent based on Wembley Stadium pitch size