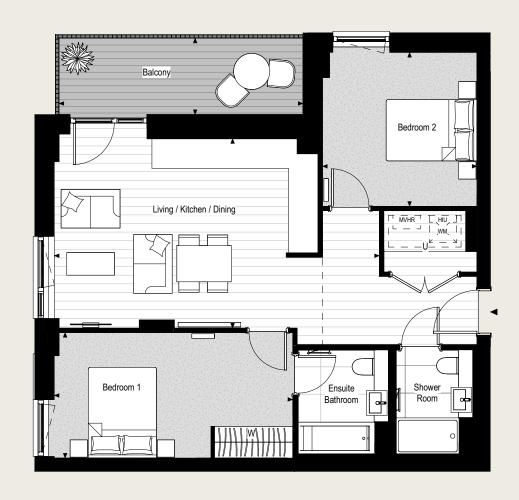

#### **APARTMENT**

2.1-04-09 2.1-05-09 2.1-06-09 2.1-07-09 2.1-08-09

**FLOORS** 4-8

#### TYPE 01

| TOTAL INTERNAL AREA       | 50.6 SQ M     | 545 SQ FT         | PLOT LOCATOR | Floor 4 Shown | KEY        |                                         |
|---------------------------|---------------|-------------------|--------------|---------------|------------|-----------------------------------------|
| Living / Kitchen / Dining | 6.95m x 3.60m | 22' 10" x 11' 10" |              |               | <b>4</b> > | Measurement Points                      |
| Bedroom 1                 | 3.75m x 3.18m | 12'4" x 10'5"     | 12           | 0.0           | W          | Wardrobe                                |
| Balcony                   | 3.63m x 1.61m | 11'11" x 5'3"     | 10 - TES     |               | C          | Cupboard                                |
| •                         |               |                   |              |               | U          | Utility Cupboard                        |
|                           |               |                   |              |               | WM         | Provision for Washing Machine           |
|                           |               |                   | (2) (2)      | 9. (          | HIU        | Heat Interface Unit                     |
|                           |               | N                 |              |               | MVHR       | Mechanical Ventilation<br>Heat Recovery |
|                           |               |                   | P Mary and   |               |            | Bulkhead                                |