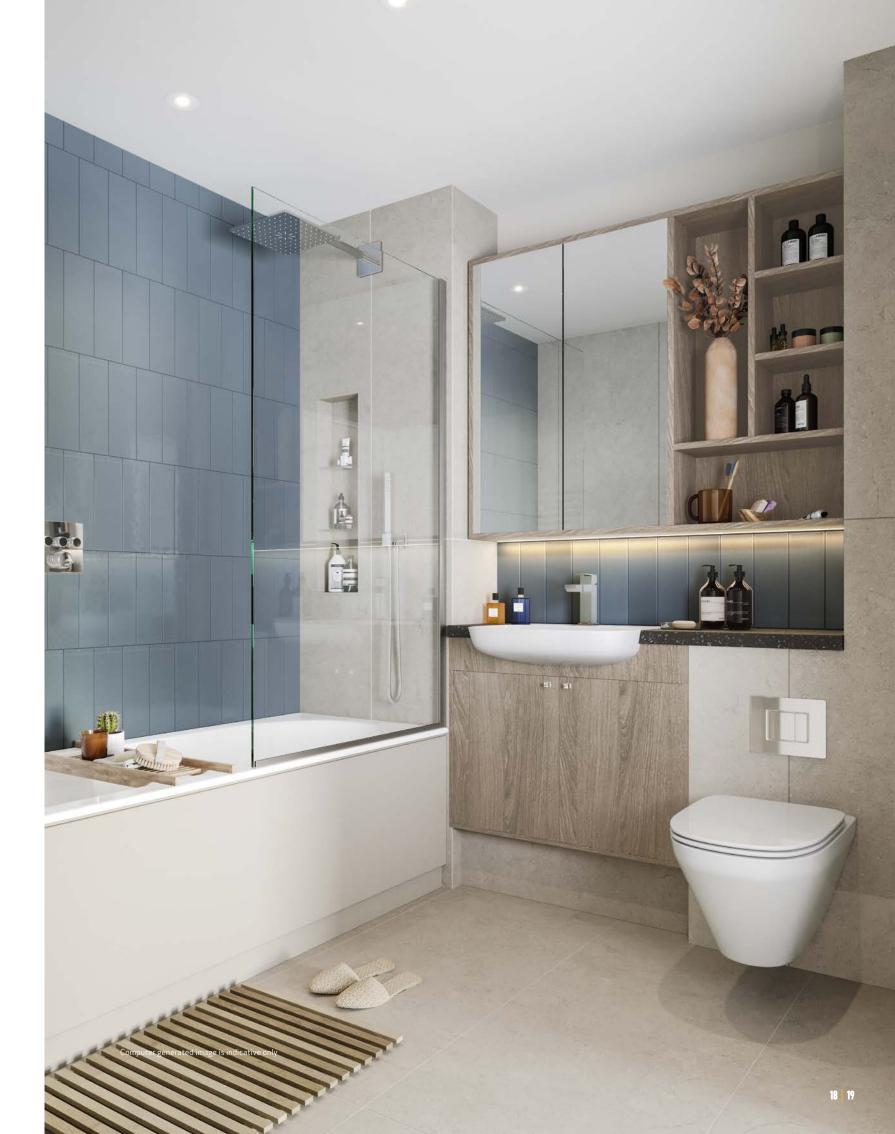

#### BEAUTIFULLY CURATED DETAILS

Great care has been taken with fittings and finishes throughout your new home. You'll find timber-effect flooring in living areas, soft carpeting in bedrooms, and porcelain tiling in bathrooms.

Fitted kitchens are available in two colour palettes and feature open wall shelving, a built in wine cooler, composite stone worktops and fully integrated Bosch appliances, including dishwasher and hob. While your new bathroom features clean lines and smooth surfaces with sanitaryware, a rainfall shower and heated towel rail.

#### **BATHROOMS/SHOWER ROOMS**

- White single ended bath with bath panel and glazed hinged bath screen
- White wash basin with sink mounted single lever mixer tap
- Feature niche to bath and shower
- Thermostatic bath/shower mixer unit with hand-held shower head
- Wall mounted shower head
- White wall hung WC with pressbutton action, soft-close lid and concealed cistern
- Porcelain tiles to floor
- Complementary ceramic tiles to basin and shower wall
- Fitted wall cabinet with shelves and shaver socket
- Energy efficient ceiling recessed downlights
- Heated towel rail
- Mechanically ventilated