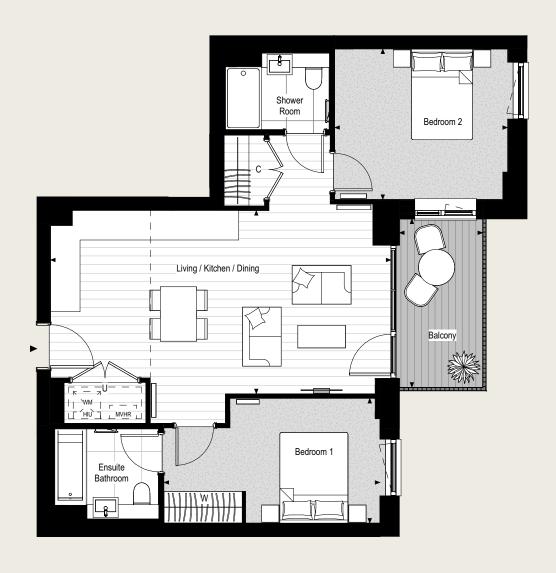

#### **APARTMENT**

2.1-03-02 2.1-04-02 2.1-05-02 2.1-06-02 2.1-07-02 2.1-08-02

**FLOORS** 3-8

#### TYPE 03

| TOTAL INTERNAL AREA       | 50.5 SQ M     | 543 SQ FT      | PLOT LOCATOR                               | Floor 3 Shown | KEY          |                                         |
|---------------------------|---------------|----------------|--------------------------------------------|---------------|--------------|-----------------------------------------|
| Living / Kitchen / Dining | 6.10m x 3.62m | 20'0"×11'11"   |                                            |               | <b>4&gt;</b> | Measurement Points                      |
| Bedroom 1                 | 3.43m x 3.30m | 11'3" x 10'10" | (E) 100 (100 (100 (100 (100 (100 (100 (100 | 10.4          | W            | Wardrobe                                |
| Balcony                   | 3.67m x 1.68m | 12'0" x 5'6"   |                                            |               | C            | Cupboard                                |
|                           |               |                |                                            |               | U            | Utility Cupboard                        |
|                           |               |                |                                            |               | WM           | Provision for Washing Machine           |
|                           |               |                |                                            | - 2           | HIU          | Heat Interface Unit                     |
|                           |               | N              |                                            |               | MVHR         | Mechanical Ventilation<br>Heat Recovery |
|                           |               |                |                                            |               |              | Bulkhead                                |