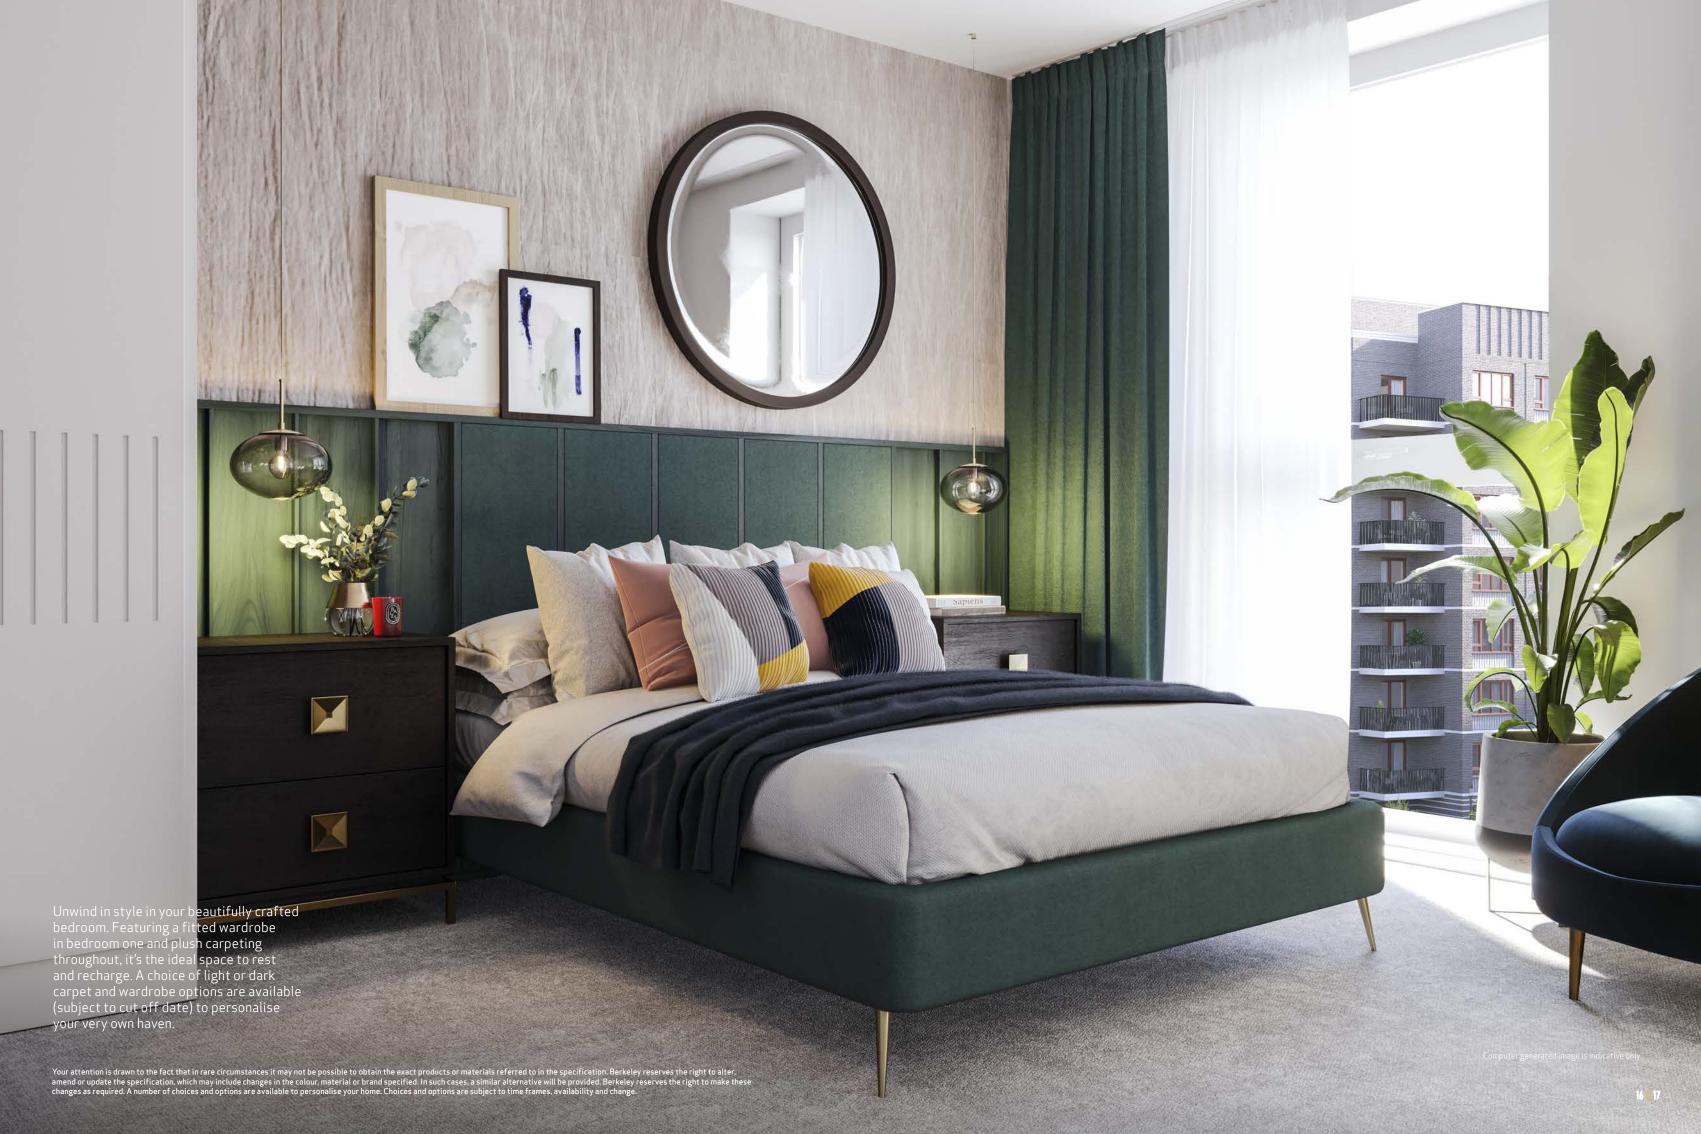

#### BEAUTIFULLY CURATED DETAILS

Great care has been taken with fittings and finishes throughout your new home. You'll find timber-effect flooring in living areas, soft carpeting in bedrooms, and porcelain tiling in bathrooms.

Fitted kitchens are available in two colour palettes and feature open wall shelving, a built in wine cooler, composite stone worktops and fully integrated Bosch appliances, including dishwasher and hob. While your new bathroom features clean lines and smooth surfaces with sanitaryware, a rainfall shower and heated towel rail.

With a choice between a light and dark palette, each home is designed for modern living. The kind of spaces where you feel equally comfortable entertaining friends or relaxing.