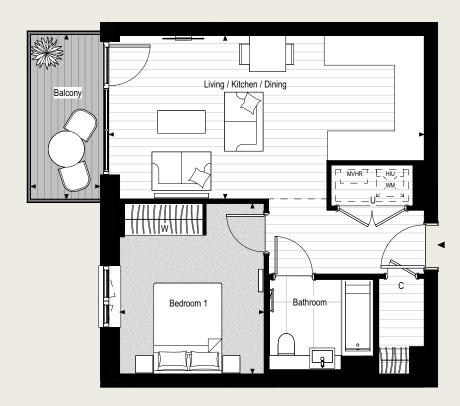

#### **STUDIO**

| TOTAL INTERNAL AREA       | 45.5 SQ M     | 490 SQ FT       | PLOT LOCATOR | Floor 2 Shown | KEY        |                                         |
|---------------------------|---------------|-----------------|--------------|---------------|------------|-----------------------------------------|
| Living / Kitchen / Dining | 5.33m x 3.03m | 17' 5" x 9' 11" |              |               | <b>4</b> > | Measurement Points                      |
| Bedroom 1                 | 3.82m x 3.26m | 12'6" x 10'8"   | 2 HAZ-WELL   | 0.0           | W          | Wardrobe                                |
|                           |               |                 |              |               | C          | Cupboard                                |
|                           |               |                 |              |               | U          | Utility Cupboard                        |
|                           |               |                 |              |               | WM         | Provision for Washing Machine           |
|                           |               |                 |              | 9 1           | HIU        | Heat Interface Unit                     |
|                           |               | N               | No.          |               | MVHR       | Mechanical Ventilation<br>Heat Recovery |
|                           |               |                 |              |               |            | Bulkhead                                |

Apartment layouts show indicative furniture arrangements with approximate measurements and are indicative only. Dimensions, which are taken from the indicated points of measurements are for guidance only and are not intended to be used for carpet sizes, appliance space or items of furniture. Apartment areas are provided as gross internal areas in accordance RICS measuring practice. All measurements and areas may vary within a tolerance of 5%. Kitchen layouts are indicative only and are subject to change. Internal wardrobe layouts are indicative only and are subject to change. Services boxing sizes and locations may vary. Please note: to increase legibility these plans have been sized to fit the page and are not drawn to scale and as such may not be at the same scale as those on other pages.