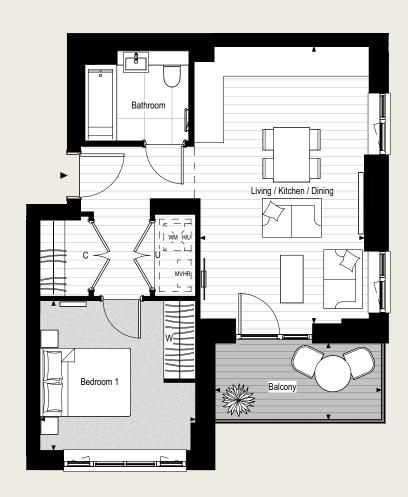

#### **APARTMENT**

2.1-03-02 2.1-04-02 2.1-05-02 2.1-06-02 2.1-07-02 2.1-08-02

**FLOORS** 3-8

#### TYPE 03

| TOTAL INTERNAL AREA       | 50.5 SQ M     | 543 SQ FT      | PLOT LOCATOR                               | Floor 3 Shown | KEY          |                                         |
|---------------------------|---------------|----------------|--------------------------------------------|---------------|--------------|-----------------------------------------|
| Living / Kitchen / Dining | 6.10m x 3.62m | 20'0"×11'11"   |                                            |               | <b>4&gt;</b> | Measurement Points                      |
| Bedroom 1                 | 3.43m x 3.30m | 11'3" x 10'10" | (E) 100 (100 (100 (100 (100 (100 (100 (100 | 10.4          | W            | Wardrobe                                |
| Balcony                   | 3.67m x 1.68m | 12'0" x 5'6"   |                                            |               | C            | Cupboard                                |
|                           |               |                |                                            |               | U            | Utility Cupboard                        |
|                           |               |                |                                            |               | WM           | Provision for Washing Machine           |
|                           |               |                |                                            | - 2           | HIU          | Heat Interface Unit                     |
|                           |               | N              |                                            |               | MVHR         | Mechanical Ventilation<br>Heat Recovery |
|                           |               |                |                                            |               |              | Bulkhead                                |