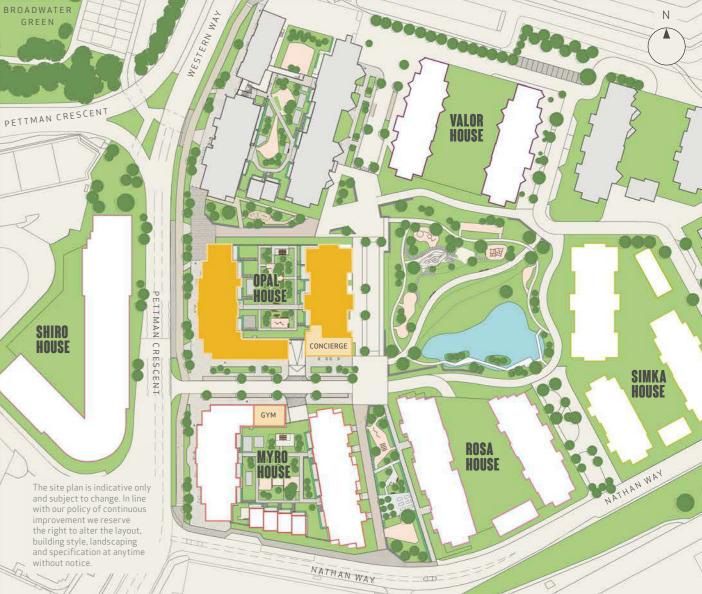

#### ■ THE RIVER THAMES **BROADWATER** GREEN NOYAL ARSENAL RIVERSIDE 10 Mins WOOLWICH CROSSRAIL 14 Mins PETTMAN CRESCENT **VALOR** HOUSE SQUARE PETTMAN 1.8 acres SHIRO football pitches HOUSE CONCIERGE CRESCENT SIMKA 0 00 HOUSE ROSA HOUSE WATHAN WAY The site plan is indicative only and subject to change. In line with our policy of continuous improvement we reserve the right to alter the layout, building style, landscaping and specification at anytime without notice. NATHAN WAY Walking distances are approximate: Source: Google maps ◆ PLUMSTEAD STATION ★ \*Football pitch equivalent based on Wembley Stadium pitch size