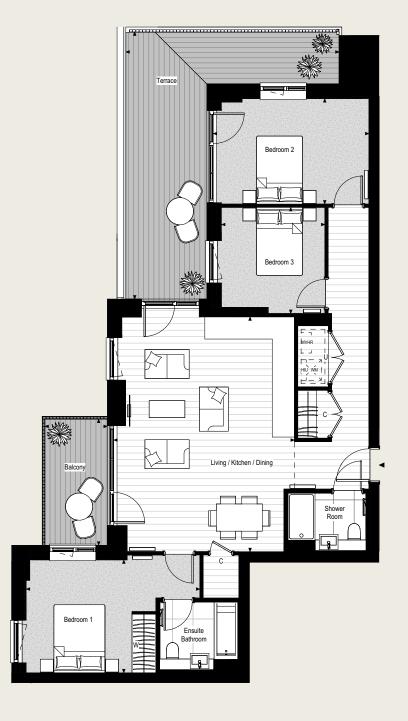

#### **APARTMENT**

2.1-09-01

#### FLOOR 9

#### TYPE 02

| TOTAL INTERNAL AREA       | 97.3 SQ M     | 1,047 SQ FT      | PLOT LOCATOR Floor 9 Shown | KEY      |                                         |
|---------------------------|---------------|------------------|----------------------------|----------|-----------------------------------------|
| Living / Kitchen / Dining | 7.25m x 5.76m | 23' 9" x 18' 11" |                            | <b>↔</b> | Measurement Points                      |
| Bedroom 1                 | 4.40m x 3.49m | 14'5" x 11'5"    | 2                          | W        | Wardrobe                                |
| Bedroom 2                 | 4.04m x 3.75m | 13' 3" x 12' 4"  |                            | C        | Cupboard                                |
| Bedroom 3                 | 3.30m x 3.30m | 10'10" x 10'10"  |                            | U        | Utility Cupboard                        |
| Terrace                   | 7.26m x 1.80m | 23'10" x 5'11"   |                            | WM       | Provision for Washing Machine           |
|                           |               |                  |                            | HIU      | Heat Interface Unit                     |
|                           |               | N                |                            | MVHR     | Mechanical Ventilation<br>Heat Recovery |
|                           |               |                  |                            |          | Bulkhead                                |