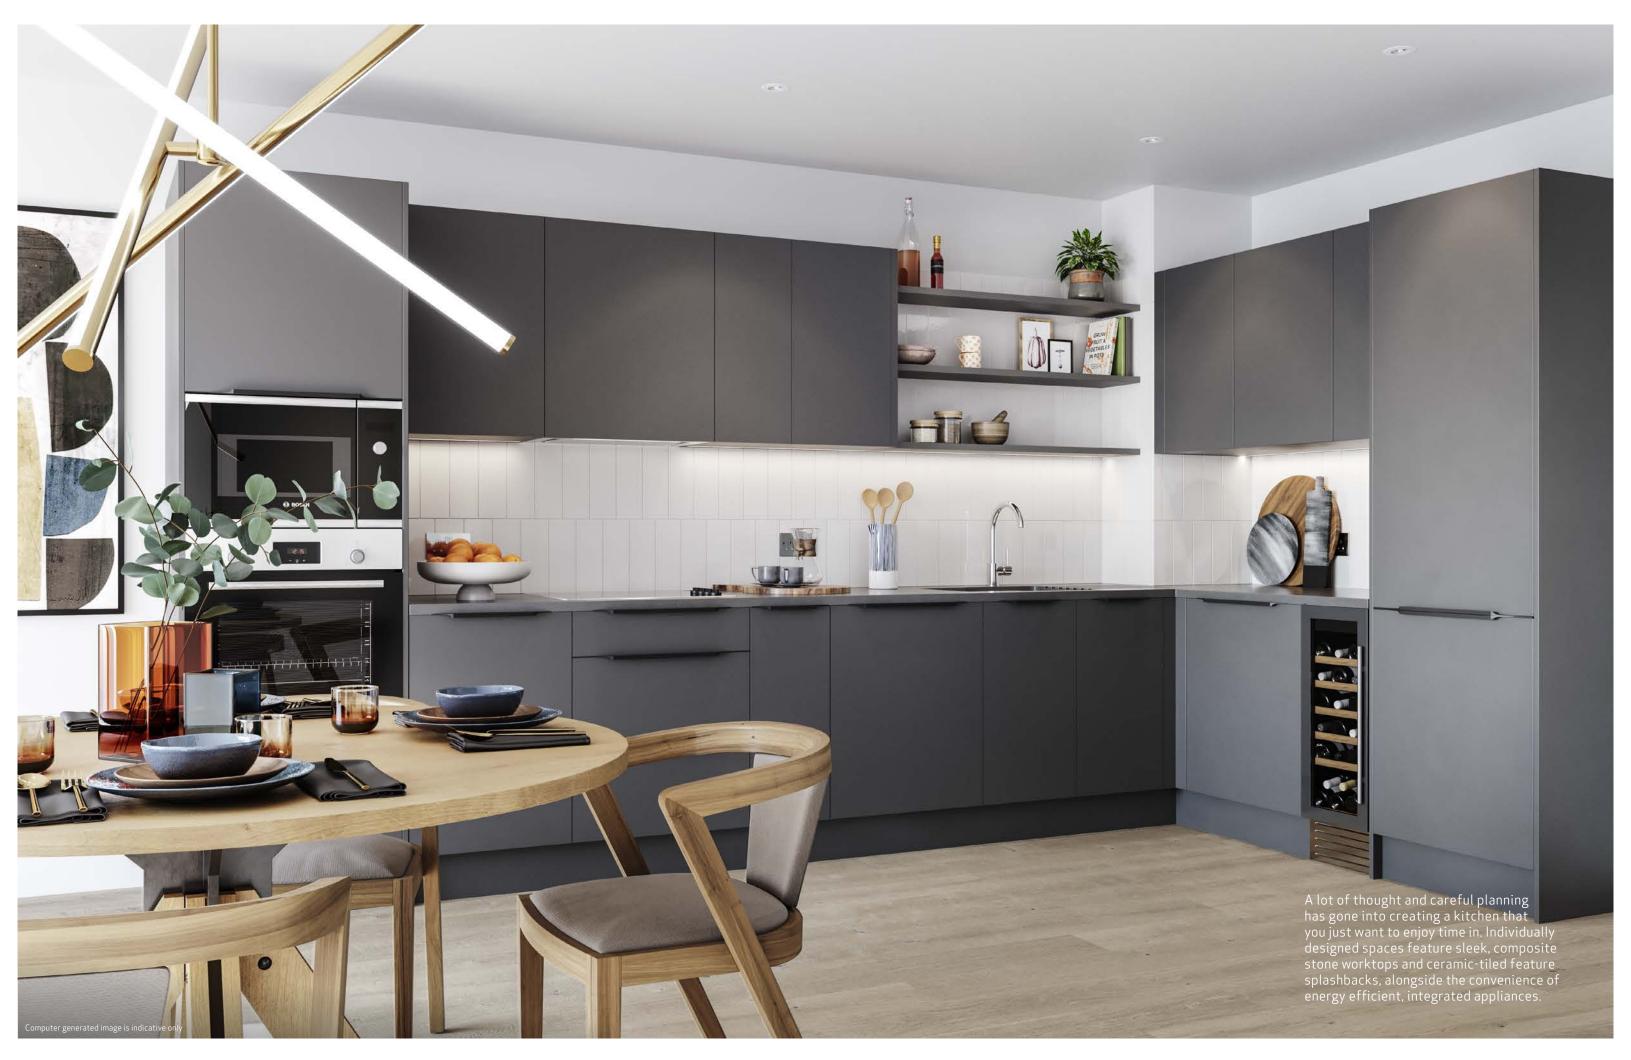

Fitted kitchens are available in two colour palettes and feature open wall shelving, a built in wine cooler, composite stone worktops and fully integrated Bosch appliances, including dishwasher and hob. While your new bathroom features clean lines and smooth surfaces with sanitaryware, a rainfall shower and heated towel rail.