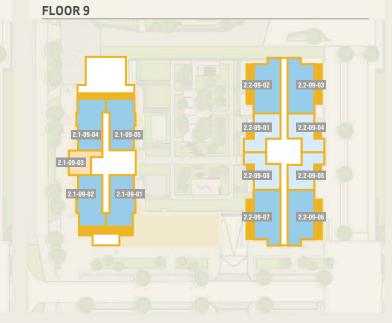

**APARTMENT** 

2.1-09-02

FLOOR 9

#### **APARTMENT**

2.1-09-01

**APARTMENT** 

2.1-09-05

FLOOR 9