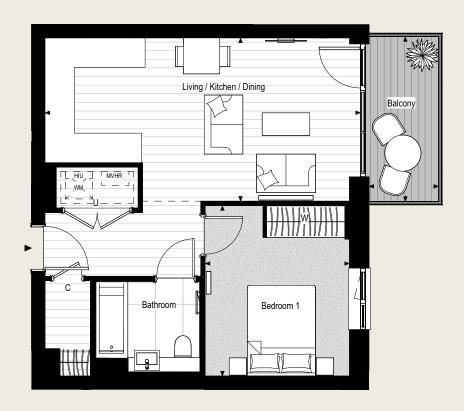

#### **APARTMENT**

2.1-04-09 2.1-05-09 2.1-06-09 2.1-07-09 2.1-08-09

**FLOORS** 4-8

#### TYPE 01

| TOTAL INTERNAL AREA       | 50.6 SQ M     | 545 SQ FT         | PLOT LOCATOR | Floor 4 Shown | KEY        |                                         |
|---------------------------|---------------|-------------------|--------------|---------------|------------|-----------------------------------------|
| Living / Kitchen / Dining | 6.95m x 3.60m | 22' 10" x 11' 10" |              |               | <b>4</b> > | Measurement Points                      |
| Bedroom 1                 | 3.75m x 3.18m | 12'4" x 10'5"     | 12           | 0.0           | W          | Wardrobe                                |
| Balcony                   | 3.63m x 1.61m | 11'11" x 5'3"     | 10 - TES     |               | C          | Cupboard                                |
| •                         |               |                   |              |               | U          | Utility Cupboard                        |
|                           |               |                   |              |               | WM         | Provision for Washing Machine           |
|                           |               |                   | (2) (2)      | 9. (          | HIU        | Heat Interface Unit                     |
|                           |               | N                 |              |               | MVHR       | Mechanical Ventilation<br>Heat Recovery |
|                           |               |                   | P Mary and   |               |            | Bulkhead                                |