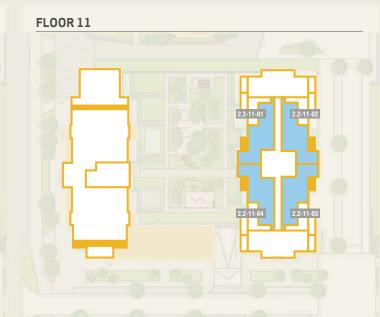

2.2-08-06 | 8     | 2 BED    | 72.9 | 36   | 2.2-11-04 | 11    | 3 BED    | 102.2 | 51   |
| 2.2-07-08 | 7     | 1 BED    | 51.2 | 31   | 2.2-08-12 | 8     | 2 BED    | 72.9 | 36   | 2.2-09-03 | 9     | 3 BED    | 104.1 | 52   |
| 2.2-08-02 | 8     | 1 BED    | 51.2 | 31   | 2.2-09-04 | 9     | 2 BED    | 72.9 | 36   | 2.2-09-07 | 9     | 3 BED    | 104.1 | 52   |
| 2.2-08-08 | 8     | 1 BED    | 51.2 | 31   | 2.2-09-08 | 9     | 2 BED    | 72.9 | 36   | 2.2-09-02 | 9     | 3 BED    | 105.2 | 53   |
| 2.2-03-11 | 3     | 1 BED    | 51.2 | 32   | 2.2-04-09 | 4     | 2 BED    | 73.5 | 37   | 2.2-09-06 | 9     | 3 BED    | 105.2 | 53   |
| 2.2-04-05 | 4     | 1 BED    | 51.2 | 32   | 2.2-05-03 | 5     | 2 BED    | 73.5 | 37   |           |       |          |       |      |





















#### **APARTMENT**

2.1-02-05 2.1-03-05 2.1-04-05 2.1-05-05 2.1-06-05 2.1-07-05 2.1-08-05 2.1-09-03

**FLOORS** 2-9



#### **STUDIO**

| TOTAL INTERNAL AREA       | 45.5 SQ M     | 490 SQ FT       | PLOT LOCATOR | Floor 2 Shown | KEY        |                                         |
|---------------------------|---------------|-----------------|--------------|---------------|------------|-----------------------------------------|
| Living / Kitchen / Dining | 5.33m x 3.03m | 17' 5" x 9' 11" |              |               | <b>4</b> > | Measurement Points                      |
| Bedroom 1                 | 3.82m x 3.26m | 12'6" x 10'8"   | 2 HAZ-WELL   | 0.0           | W          | Wardrobe                                |
|                           |               |