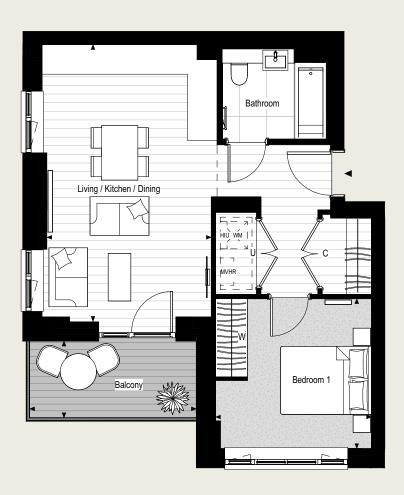

#### **APARTMENT**

2.1-03-03 2.1-04-03 2.1-05-03 2.1-06-03 2.1-07-03 2.1-08-03

**FLOORS** 3-8

#### TYPE 03 - HANDED

| TOTAL INTERNAL AREA                                      | 50.5 SQ M                                              | 543 SQ FT                                        | PLOT LOCATOR | Floor 3 Shown | KEY                              |                                                                                                                                                       |
|----------------------------------------------------------|--------------------------------------------------------|--------------------------------------------------|--------------|---------------|----------------------------------|-------------------------------------------------------------------------------------------------------------------------------------------------------|
| Living / Kitchen / Dining<br>Bedroom 1<br><b>Balcony</b> | 6.10m x 3.62m<br>3.43m x 3.30m<br><b>3.67m x 1.68m</b> | 20'0" x 11'11"<br>11'3" x 10'10"<br>12'0" x 5'6" |              | 0 0           | W<br>C<br>U<br>WM<br>HIU<br>MVHR | Measurement Points Wardrobe Cupboard Utility Cupboard Provision for Washing Machine Heat Interface Unit Mechanical Ventilation Heat Recovery Bulkhead |