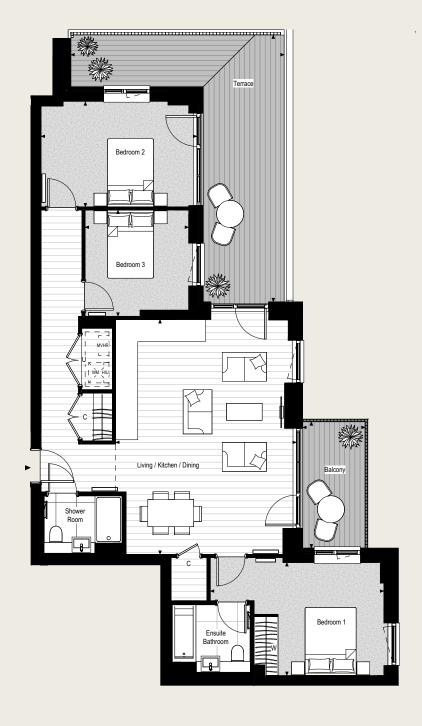

**APARTMENT** 

2.1-09-02

FLOOR 9

#### TYPE 03

| TOTAL INTERNAL AREA                                             | 96.2 SQ M                                                                                | 1,035 SQ FT                                                                                    | PLOT LOCATOR | Floor 9 Shown | KEY               |                                                                                     |
|-----------------------------------------------------------------|------------------------------------------------------------------------------------------|------------------------------------------------------------------------------------------------|--------------|---------------|-------------------|-------------------------------------------------------------------------------------|
| Living / Kitchen / Dining Bedroom 1 Bedroom 2 Bedroom 3 Terrace | 7.25m x 5.86m<br>4.40m x 3.49m<br>4.04m x 3.75m<br>3.30m x 3.30m<br><b>7.26m x 1.80m</b> | 23' 9" × 19' 3"<br>14' 5" × 11' 5"<br>13' 3" × 12' 4"<br>10' 10" × 10' 10"<br>23' 10" × 5' 11" |              |               | W<br>C<br>U<br>WM | Measurement Points Wardrobe Cupboard Utility Cupboard Provision for Washing Machine |
|                                                                 | 7.20.11.2.2.00.11                                                                        | N N                                                                                            |              |               | HIU               | Heat Interface Unit<br>Mechanical Ventilation<br>Heat Recovery<br>Bulkhead          |