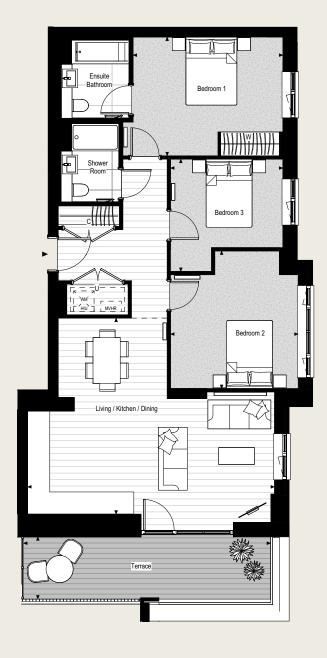

#### TYPE 02

| TOTAL INTERNAL AREA       | 97.3 SQ M     | 1,047 SQ FT      | PLOT LOCATOR Floor 9 Shown | KEY      |                                         |
|---------------------------|---------------|------------------|----------------------------|----------|-----------------------------------------|
| Living / Kitchen / Dining | 7.25m x 5.76m | 23' 9" x 18' 11" |                            | <b>↔</b> | Measurement Points                      |
| Bedroom 1                 | 4.40m x 3.49m | 14'5" x 11'5"    | 2                          | W        | Wardrobe                                |
| Bedroom 2                 | 4.04m x 3.75m | 13' 3" x 12' 4"  |                            | C        | Cupboard                                |
| Bedroom 3                 | 3.30m x 3.30m | 10'10" x 10'10"  |                            | U        | Utility Cupboard                        |
| Terrace                   | 7.26m x 1.80m | 23'10" x 5'11"   |                            | WM       | Provision for Washing Machine           |
|                           |               |                  |                            | HIU      | Heat Interface Unit                     |
|                           |               | N                |                            | MVHR     | Mechanical Ventilation<br>Heat Recovery |
|                           |               |                  |                            |          | Bulkhead                                |