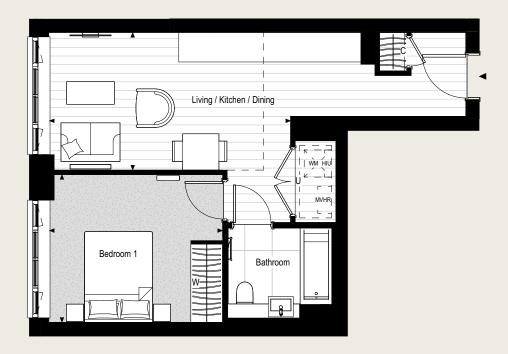

#### **APARTMENT**

2.1-02-05 2.1-03-05 2.1-04-05 2.1-05-05 2.1-06-05 2.1-07-05 2.1-08-05 2.1-09-03

**FLOORS** 2-9

#### **STUDIO**

| TOTAL INTERNAL AREA       | 45.5 SQ M     | 490 SQ FT       | PLOT LOCATOR | Floor 2 Shown | KEY        |                                         |
|---------------------------|---------------|-----------------|--------------|---------------|------------|-----------------------------------------|
| Living / Kitchen / Dining | 5.33m x 3.03m | 17' 5" x 9' 11" |              |               | <b>4</b> > | Measurement Points                      |
| Bedroom 1                 | 3.82m x 3.26m | 12'6" x 10'8"   | 2 HAZ-WELL   | 0.0           | W          | Wardrobe                                |
|                           |               |                 |              |               | C          | Cupboard                                |
|                           |               |                 |              |               | U          | Utility Cupboard                        |
|                           |               |                 |              |               | WM         | Provision for Washing Machine           |
|                           |               |                 |              | 9 1           | HIU        | Heat Interface Unit                     |
|                           |               | N               | No.          |               | MVHR       | Mechanical Ventilation<br>Heat Recovery |
|                           |               |                 |              |               |            | Bulkhead                                |

Apartment layouts show indicative furniture arrangements with approximate measurements and are indicative only. Dimensions, which are taken from the indicated points of measurements are for guidance only and are not intended to be used for carpet sizes, appliance space or items of furniture. Apartment areas are provided as gross internal areas in accordance RICS measuring practice. All measurements and areas may vary within a tolerance of 5%. Kitchen layouts are indicative only and are subject to change. Internal wardrobe layouts are indicative only and are subject to change. Services boxing sizes and locations may vary. Please note: to increase legibility these plans have been sized to fit the page and are not drawn to scale and as such may not be at the same scale as those on other pages.