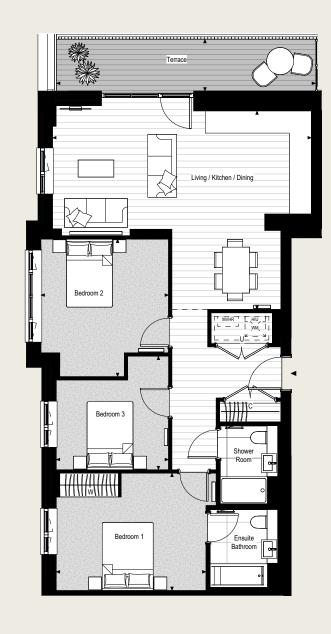

#### **APARTMENT**

2.1-09-01

#### FLOOR 9

#### TYPE 02

| TOTAL INTERNAL AREA       | 97.3 SQ M     | 1,047 SQ FT      | PLOT LOCATOR Floor 9 Shown | KEY      |                                         |
|---------------------------|---------------|------------------|----------------------------|----------|-----------------------------------------|
| Living / Kitchen / Dining | 7.25m x 5.76m | 23' 9" x 18' 11" |                            | <b>↔</b> | Measurement Points                      |
| Bedroom 1                 | 4.40m x 3.49m | 14'5" x 11'5"    | 2                          | W        | Wardrobe                                |
| Bedroom 2                 | 4.04m x 3.75m | 13' 3" x 12' 4"  |                            | C        | Cupboard                                |
| Bedroom 3                 | 3.30m x 3.30m | 10'10" x 10'10"  |                            | U        | Utility Cupboard                        |
| Terrace                   | 7.26m x 1.80m | 23'10" x 5'11"   |                            | WM       | Provision for Washing Machine           |
|                           |               |                  |                            | HIU      | Heat Interface Unit                     |
|                           |               | N                |                            | MVHR     | Mechanical Ventilation<br>Heat Recovery |
|                           |               |                  |                            |          | Bulkhead                                |