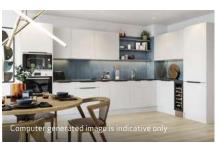

Fitted kitchens are available in two colour palettes and feature open wall shelving, a built in wine cooler, composite stone worktops and fully integrated Bosch appliances, including dishwasher and hob. While your new bathroom features clean lines and smooth surfaces with sanitaryware, a rainfall shower and heated towel rail.

With a choice between a light and dark palette, each home is designed for modern living. The kind of spaces where you feel equally comfortable entertaining friends or relaxing.