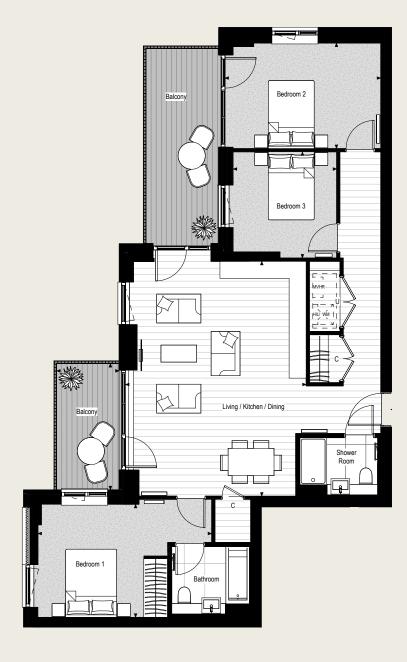

#### TYPE 01 - HANDED

| TOTAL INTERNAL AREA       | 87.9 SQ M     | 946 SQ FT       | PLOT LOCATOR | Floor 7 Shown | KEY        |                                         |
|---------------------------|---------------|-----------------|--------------|---------------|------------|-----------------------------------------|
| Living / Kitchen / Dining | 6.25m x 4.15m | 20' 6" x 13' 7" |              |               | <b>4</b> ▶ | Measurement Points                      |
| Bedroom 1                 | 3.88m x 2.75m | 12'9" x 9'0"    | 7            | 0.0           | W          | Wardrobe                                |
| Bedroom 2                 | 3.64m x 3.43m | 11'11"×11'3"    |              |               | C          | Cupboard                                |
| Bedroom 3                 | 3.70m x 2.11m | 12' 2" x 6' 11" |              |               | U          | Utility Cupboard                        |
| Balcony                   | 6.43m x 1.53m | 21'1" x 5'0"    |              |               | WM         | Provision for Washing Machine           |
| -                         |               |                 |              | · *           | HIU        | Heat Interface Unit                     |
|                           |               | N               |              | 0.0           | MVHR       | Mechanical Ventilation<br>Heat Recovery |
|                           |               |                 |              |               |            | Bulkhead                                |