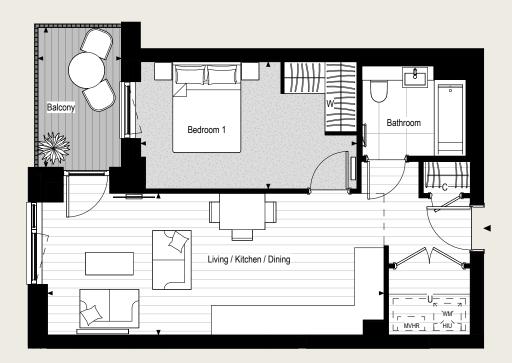

#### TYPE 03 - HANDED

| TOTAL INTERNAL AREA                                      | 50.5 SQ M                                              | 543 SQ FT                                        | PLOT LOCATOR | Floor 3 Shown | KEY                              |                                                                                                                                                       |
|----------------------------------------------------------|--------------------------------------------------------|--------------------------------------------------|--------------|---------------|----------------------------------|-------------------------------------------------------------------------------------------------------------------------------------------------------|
| Living / Kitchen / Dining<br>Bedroom 1<br><b>Balcony</b> | 6.10m x 3.62m<br>3.43m x 3.30m<br><b>3.67m x 1.68m</b> | 20'0" x 11'11"<br>11'3" x 10'10"<br>12'0" x 5'6" |              | 0 0           | W<br>C<br>U<br>WM<br>HIU<br>MVHR | Measurement Points Wardrobe Cupboard Utility Cupboard Provision for Washing Machine Heat Interface Unit Mechanical Ventilation Heat Recovery Bulkhead |

Apartment layouts show indicative furniture arrangements with approximate measurements and are indicative only. Dimensions, which are taken from the indicated points of measurements are for guidance only and are not intended to be used for carpet sizes, appliance space or items of furniture. Apartment areas are provided as gross internal areas in accordance RICS measuring practice. All measurements and areas may vary within a tolerance of 5%. Kitchen layouts are indicative only and are subject to change. Internal wardrobe layouts are indicative only and are subject to change. Services boxing sizes and locations may vary. Please note: to increase legibility these plans have been sized to fit the page and are not drawn to scale and as such may not be at the same scale as those on other pages.