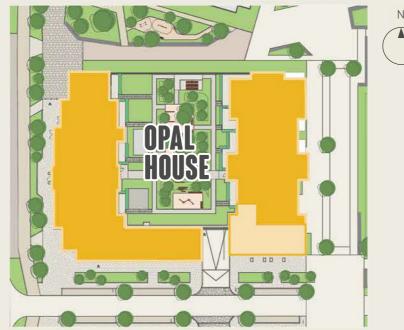

#### WELCOME TO OPAL HOUSE

Opal House is the second exclusive collection of homes to launch at Lombard Square. It is impeccably positioned at the centre of the action, with exceptional views across the gardens and waterways, direct access to the Concierge on the ground floor and adjacent to exciting commercial spaces.

Opal House comprises 128 apartments set over 10 floors. Each of them has its own unique characteristics. Most of the east-facing homes, for example, look out over the green of Garden Square, the centrepiece of the development and community hub. Similarly, almost all of the west-facing and many of the east-facing homes have views that look out onto the beautifully landscaped podium garden.