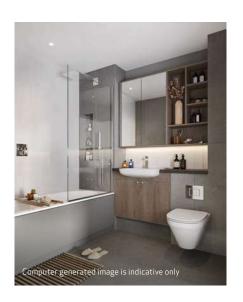

Fitted kitchens are available in two colour palettes and feature open wall shelving, a built in wine cooler, composite stone worktops and fully integrated Bosch appliances, including dishwasher and hob. While your new bathroom features clean lines and smooth surfaces with sanitaryware, a rainfall shower and heated towel rail.

#### **BATHROOMS/SHOWER ROOMS**

- White single ended bath with bath panel and glazed hinged bath screen
- White wash basin with sink mounted single lever mixer tap
- Feature niche to bath and shower
- Thermostatic bath/shower mixer unit with hand-held shower head
- Wall mounted shower head
- White wall hung WC with pressbutton action, soft-close lid and concealed cistern
- Porcelain tiles to floor
- Complementary ceramic tiles to basin and shower wall
- Fitted wall cabinet with shelves and shaver socket
- Energy efficient ceiling recessed downlights
- Heated towel rail
- Mechanically ventilated