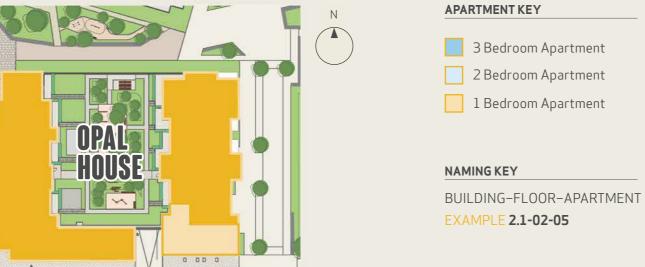

| PLOT      | FLOOR | BEDROOMS | SQ M | PAGE | PLOT      | FLOOR | BEDROOMS | SQM  | PAGE | PLOT      | FLOOR | BEDROOMS | SQM   | PAGE |
|-----------|-------|----------|------|------|-----------|-------|----------|------|------|-----------|-------|----------|-------|------|
| 2.1-02-05 | 2     | 1 BED    | 45.5 | 26   | 2.2-04-11 | 4     | 1 BED    | 51.2 | 32   | 2.2-05-09 | 5     | 2 BED    | 73.5  | 37   |
| 2.1-03-05 | 3     | 1 BED    | 45.5 | 26   | 2.2-05-05 | 5     | 1 BED    | 51.2 | 32   | 2.2-06-03 | 6     | 2 BED    | 73.5  | 37   |
| 2.1-04-05 | 4     | 1 BED    | 45.5 | 26   | 2.2-05-11 | 5     | 1 BED    | 51.2 | 32   | 2.2-06-09 | 6     | 2 BED    | 73.5  | 37   |
| 2.1-05-05 | 5     | 1 BED    | 45.5 | 26   | 2.2-06-05 | 6     | 1 BED    | 51.2 | 32   | 2.2-07-03 | 7     | 2 BED    | 73.5  | 37   |
| 2.1-06-05 | 6     | 1 BED    | 45.5 | 26   | 2.2-06-11 | 6     | 1 BED    | 51.2 | 32   | 2.2-07-09 | 7     | 2 BED    | 73.5  | 37   |
| 2.1-07-05 | 7     | 1 BED    | 45.5 | 26   | 2.2-07-05 | 7     | 1 BED    | 51.2 | 32   | 2.2-08-03 | 8     | 2 BED    | 73.5  | 37   |
| 2.1-08-05 | 8     | 1 BED    | 45.5 | 26   | 2.2-07-11 | 7     | 1 BED    | 51.2 | 32   | 2.2-08-09 | 8     | 2 BED    | 73.5  | 37   |
| 2.1-09-03 | 9     | 1 BED    | 45.5 | 26   | 2.2-08-05 | 8     | 1 BED    | 51.2 | 32   | 2.1-05-04 | 5     | 2 BED    | 73.9  | 38   |
| 2.1-03-02 | 3     | 1 BED    | 50.5 | 27   | 2.2-08-11 | 8     | 1 BED    | 51.2 | 32   | 2.1-06-04 | 6     | 2 BED    | 73.9  | 38   |
| 2.1-04-02 | 4     | 1 BED    | 50.5 | 27   | 2.2-05-04 | 5     | 2 BED    | 72.6 | 33   | 2.1-07-04 | 7     | 2 BED    | 73.9  | 38   |
| 2.1-05-02 | 5     | 1 BED    | 50.5 | 27   | 2.2-05-10 | 5     | 2 BED    | 72.6 | 33   | 2.1-05-10 | 5     | 2 BED    | 73.9  | 39   |
| 2.1-06-02 | 6     | 1 BED    | 50.5 | 27   | 2.2-06-04 | 6     | 2 BED    | 72.6 | 33   | 2.1-06-10 | 6     | 2 BED    | 73.9  | 39   |
| 2.1-07-02 | 7     | 1 BED    | 50.5 | 27   | 2.2-06-10 | 6     | 2 BED    | 72.6 | 33   | 2.1-07-10 | 7     | 2 BED    | 73.9  | 39   |
| 2.1-08-02 | 8     | 1 BED    | 50.5 | 27   | 2.2-07-04 | 7     | 2 BED    | 72.6 | 33   | 2.1-05-06 | 5     | 2 BED    | 74.9  | 40   |
| 2.1-03-03 | 3     | 1 BED    | 50.5 | 28   | 2.2-07-10 | 7     | 2 BED    | 72.6 | 33   | 2.1-06-06 | 6     | 2 BED    | 74.9  | 40   |
| 2.1-04-03 | 4     | 1 BED    | 50.5 | 28   | 2.2-08-04 | 8     | 2 BED    | 72.6 | 33   | 2.1-07-06 | 7     | 2 BED    | 74.9  | 40   |
| 2.1-05-03 | 5     | 1 BED    | 50.5 | 28   | 2.2-08-10 | 8     | 2 BED    | 72.6 | 33   | 2.1-05-01 | 5     | 2 BED    | 74.9  | 41   |
| 2.1-06-03 | 6     | 1 BED    | 50.5 | 28   | 2.2-03-01 | 3     | 2 BED    | 72.8 | 34   | 2.1-06-01 | 6     | 2 BED    | 74.9  | 41   |
| 2.1-07-03 | 7     | 1 BED    | 50.5 | 28   | 2.2-03-07 | 3     | 2 BED    | 72.8 | 34   | 2.1-07-01 | 7     | 2 BED    | 74.9  | 41   |
| 2.1-08-03 | 8     | 1 BED    | 50.5 | 28   | 2.2-04-01 | 4     | 2 BED    | 72.8 | 34   | 2.1-02-08 | 2     | 2 BED    | 88.2  | 42   |
| 2.1-04-09 | 4     | 1 BED    | 50.6 | 29   | 2.2-04-07 | 4     | 2 BED    | 72.8 | 34   | 2.1-03-08 | 3     | 2 BED    | 88.2  | 42   |
| 2.1-05-09 | 5     | 1 BED    | 50.6 | 29   | 2.2-05-01 | 5     | 2 BED    | 72.8 | 34   | 2.1-04-08 | 4     | 2 BED    | 88.2  | 42   |
| 2.1-06-09 | 6     | 1 BED    | 50.6 | 29   | 2.2-05-07 | 5     | 2 BED    | 72.8 | 34   | 2.1-05-08 | 5     | 2 BED    | 88.2  | 42   |
| 2.1-07-09 | 7     | 1 BED    | 50.6 | 29   | 2.2-06-01 | 6     | 2 BED    | 72.9 | 35   | 2.1-06-08 | 6     | 2 BED    | 88.2  | 42   |
| 2.1-08-09 | 8     | 1 BED    | 50.6 | 29   | 2.2-06-07 | 6     | 2 BED    | 72.9 | 35   | 2.1-07-08 | 7     | 3 BED    | 87.9  | 43   |
| 2.1-04-07 | 4     | 1 BED    | 50.7 | 30   | 2.2-07-01 | 7     | 2 BED    | 72.9 | 35   | 2.1-08-08 | 8     | 3 BED    | 87.9  | 43   |
| 2.1-05-07 | 5     | 1 BED    | 50.7 | 30   | 2.2-07-07 | 7     | 2 BED    | 72.9 | 35   | 2.1-09-02 | 9     | 3 BED    | 96.2  | 44   |
| 2.1-06-07 | 6     | 1 BED    | 50.7 | 30   | 2.2-08-01 | 8     | 2 BED    | 72.9 | 35   | 2.1-09-01 | 9     | 3 BED    | 97.3  | 45   |
| 2.1-07-07 | 7     | 1 BED    | 50.7 | 30   | 2.2-08-07 | 8     | 2 BED    | 72.9 | 35   | 2.1-09-05 | 9     | 3 BED    | 97.7  | 46   |
| 2.1-08-07 | 8     | 1 BED    | 50.7 | 30   | 2.2-09-01 | 9     | 2 BED    | 72.9 | 35   | 2.1-09-04 | 9     | 3 BED    | 98.9  | 47   |
| 2.2-03-08 | 3     | 1 BED    | 51.2 | 31   | 2.2-09-05 | 9     | 2 BED    | 72.9 | 35   | 2.2-10-01 | 10    | 3 BED    | 102.2 | 48   |
| 2.2-04-02 | 4     | 1 BED    | 51.2 | 31   | 2.2-05-06 | 5     | 2 BED    | 72.9 | 36   | 2.2-10-03 | 10    | 3 BED    | 102.2 | 48   |
| 2.2-04-08 | 4     | 1 BED    | 51.2 | 31   | 2.2-05-12 | 5     | 2 BED    | 72.9 | 36   | 2.2-10-02 | 10    | 3 BED    | 102.2 | 49   |
| 2.2-05-02 | 5     | 1 BED    | 51.2 | 31   | 2.2-06-06 | 6     | 2 BED    | 72.9 | 36   | 2.2-10-04 | 10    | 3 BED    | 102.2 | 49   |
| 2.2-05-08 | 5     | 1 BED    | 51.2 | 31   | 2.2-06-12 | 6     | 2 BED    | 72.9 | 36   | 2.2-11-01 | 11    | 3 BED    | 102.2 | 50   |
| 2.2-06-02 | 6     | 1 BED    | 51.2 | 31   | 2.2-07-06 | 7     | 2 BED    | 72.9 | 36   | 2.2-11-03 | 11    | 3 BED    | 102.2 | 50   |
| 2.2-06-08 | 6     | 1 BED    | 51.2 | 31   | 2.2-07-12 | 7     | 2 BED    | 72.9 | 36   | 2.2-11-02 | 11    | 3 BED    | 102.2 | 51   |
| 2.2-07-02 | 7     | 1 BED    | 51.2 | 31   | 2.2-08-06 | 8     | 2 BED    | 72.9 | 36   | 2.2-11-04 | 11    | 3 BED    | 102.2 | 51   |
| 2.2-07-08 | 7     | 1 BED    | 51.2 | 31   | 2.2-08-12 | 8     | 2 BED    | 72.9 | 36   | 2.2-09-03 | 9     | 3 BED    | 104.1 | 52   |
| 2.2-08-02 | 8     | 1 BED    | 51.2 | 31   | 2.2-09-04 | 9     | 2 BED    | 72.9 | 36   | 2.2-09-07 | 9     | 3 BED    | 104.1 | 52   |
| 2.2-08-08 | 8     | 1 BED    | 51.2 | 31   | 2.2-09-08 | 9     | 2 BED    | 72.9 | 36   | 2.2-09-02 | 9     | 3 BED    | 105.2 | 53   |
| 2.2-03-11 | 3     | 1 BED    | 51.2 | 32   | 2.2-04-09 | 4     | 2 BED    | 73.5 | 37   | 2.2-09-06 | 9     | 3 BED    | 105.2 | 53   |
| 2.2-04-05 | 4     | 1 BED    | 51.2 | 32   | 2.2-05-03 | 5     | 2 BED    | 73.5 | 37   |           |       |          |       |      |

#### **APARTMENT**

2.1-02-05 2.1-03-05 2.1-04-05 2.1-05-05 2.1-06-05 2.1-07-05 2.1-08-05 2.1-09-03

**FLOORS** 2-9