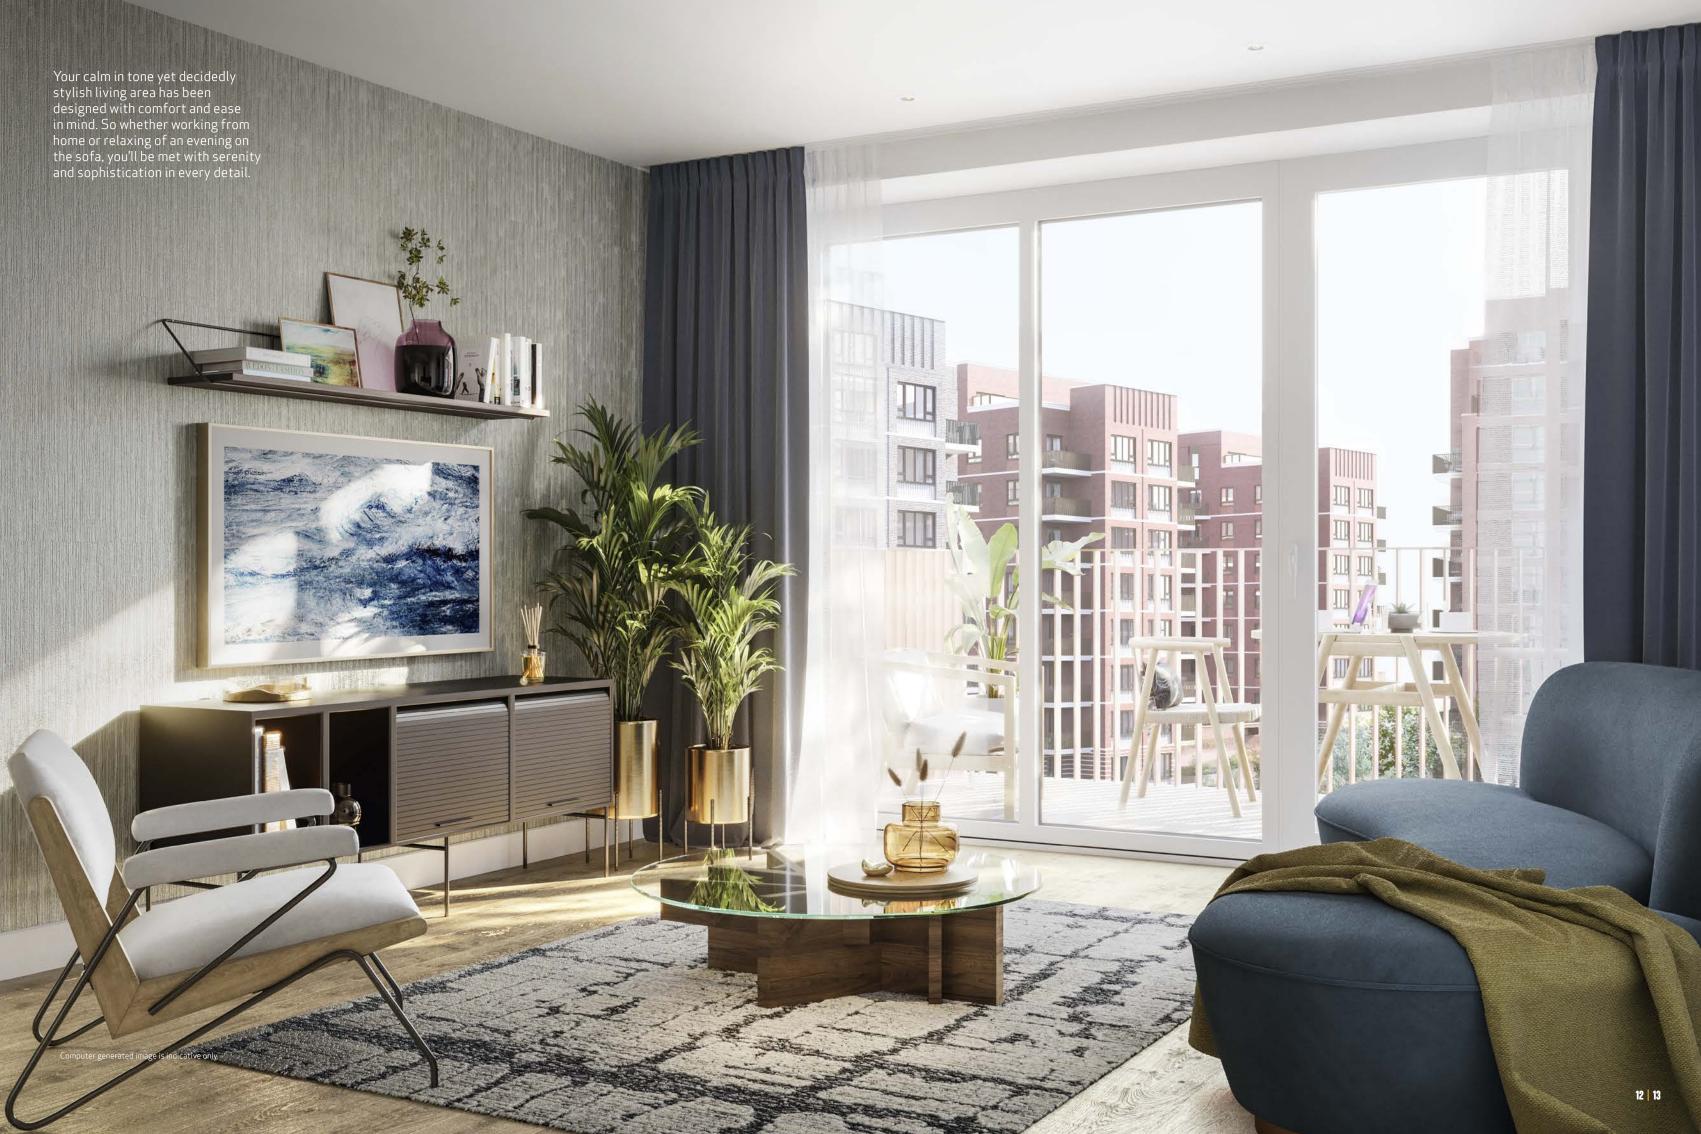

centuries.

The art of joinery, the importance of precision, the ability to get the best out of one of our world's most organic materials; the interiors of Opal House are a celebration of woodwork in all its forms.

# ALL THE ESSENTIALS EFFORTLESSLY COVERED

Everything has been carefully planned to ensure you have all the essential amenities you need to hand at Lombard Square.

Make the most of the on-site Concierge service, conveniently located on the ground floor of Opal House, and nearby gym, electric charging points, safe bike storage and the secure 24-hour parcel room.

Exciting commercial opportunities are on their way too, with a potential on-site café, supermarket, restaurant, and shops to make the day-to-day effortlessly enjoyable.















Images shown are indicative only







#### BEAUTIFULLY CURATED DETAILS

Great care has been taken with fittings and finishes throughout your new home. You'll find timber-effect flooring in living areas, soft carpeting in bedrooms, and porcelain tiling in bathrooms.

Fitted kitchens are available in two colour palettes and feature open wall shelving, a built in wine cooler, composite stone worktops and fully integrated Bosch appliances, including dishwasher and hob. While your new bathroom features clean lines and smooth surfaces with sanitaryware, a rainfall shower and heated towel rail.







With a choice between a light and dark palette, each home is designed for modern living. The kind of spaces where you feel equally comfortable entertaining friends or relaxing.





#### **SPECIFICATIONS**

Opal House has its own