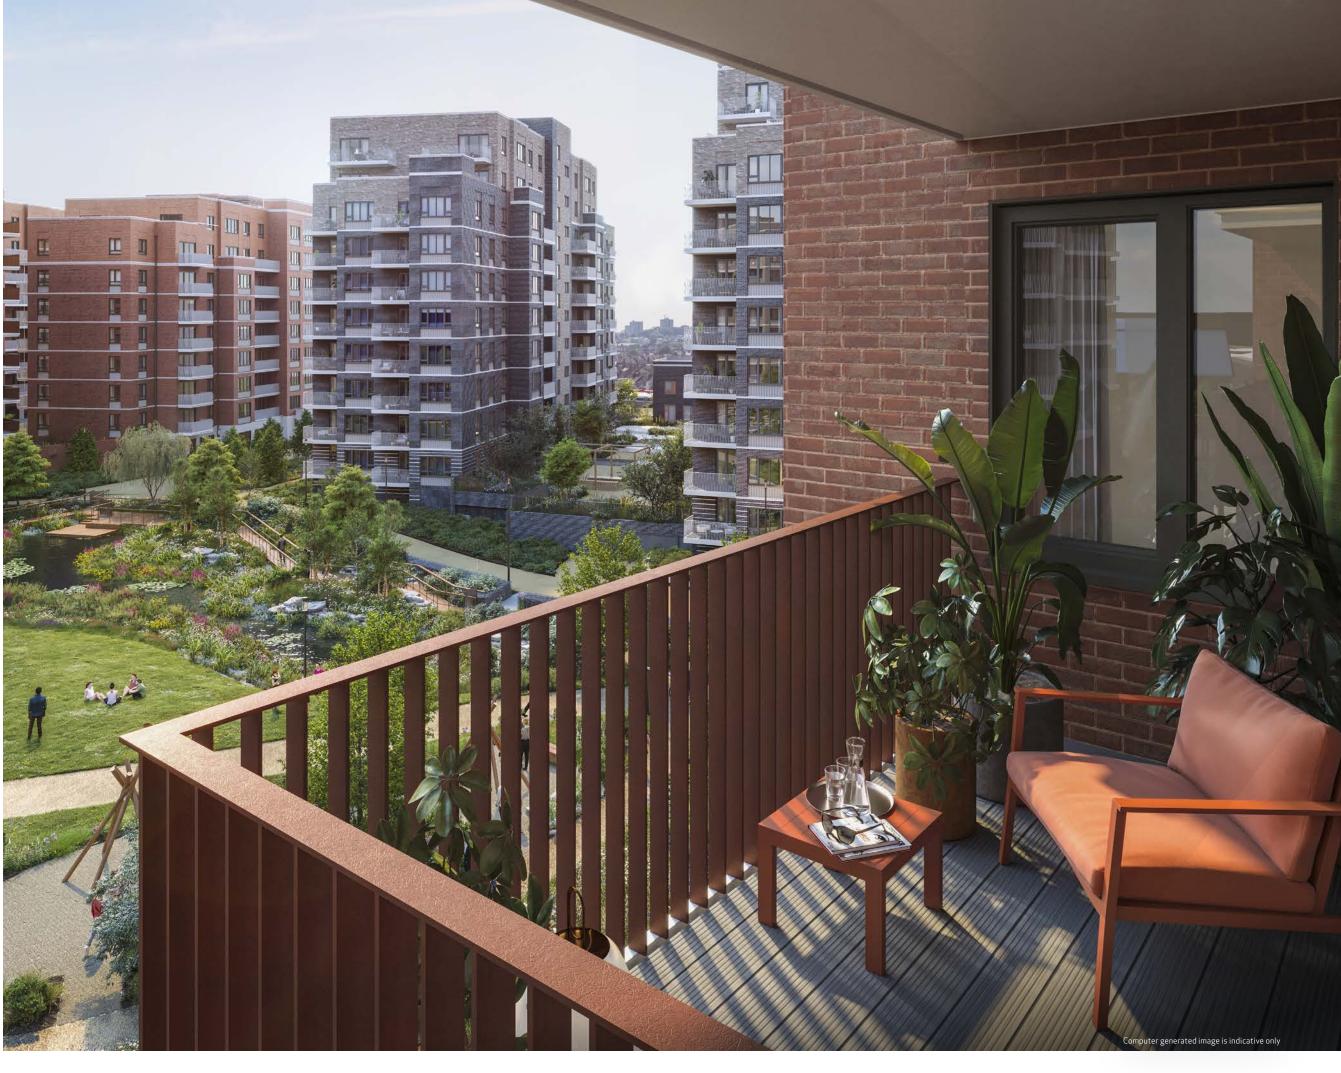

Located on the west side of Garden Square, with spacious balconies, not to mention its proximity to transport connections and on-site amenities; Opal House truly has it all.

#### **BALCONIES/TERRACES**

 Well-proportioned balconies/terraces with decking, and metal balustrades (where applicable)