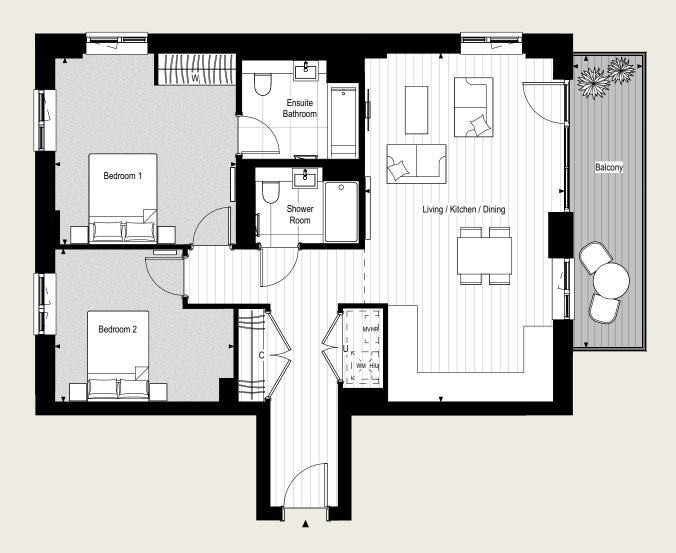

#### TYPE 01 - HANDED

| TOTAL INTERNAL AREA       | 87.9 SQ M     | 946 SQ FT       | PLOT LOCATOR | Floor 7 Shown | KEY        |                                         |
|---------------------------|---------------|-----------------|--------------|---------------|------------|-----------------------------------------|
| Living / Kitchen / Dining | 6.25m x 4.15m | 20' 6" x 13' 7" |              |               | <b>4</b> ▶ | Measurement Points                      |
| Bedroom 1                 | 3.88m x 2.75m | 12'9" x 9'0"    | 7            | 0.0           | W          | Wardrobe                                |
| Bedroom 2                 | 3.64m x 3.43m | 11'11"×11'3"    |              |               | C          | Cupboard                                |
| Bedroom 3                 | 3.70m x 2.11m | 12' 2" x 6' 11" |              |               | U          | Utility Cupboard                        |
| Balcony                   | 6.43m x 1.53m | 21'1" x 5'0"    |              |               | WM         | Provision for Washing Machine           |
| -                         |               |                 |              | · *           | HIU        | Heat Interface Unit                     |
|                           |               | N               |              | 0.0           | MVHR       | Mechanical Ventilation<br>Heat Recovery |
|                           |               |                 |              |               |            | Bulkhead                                |