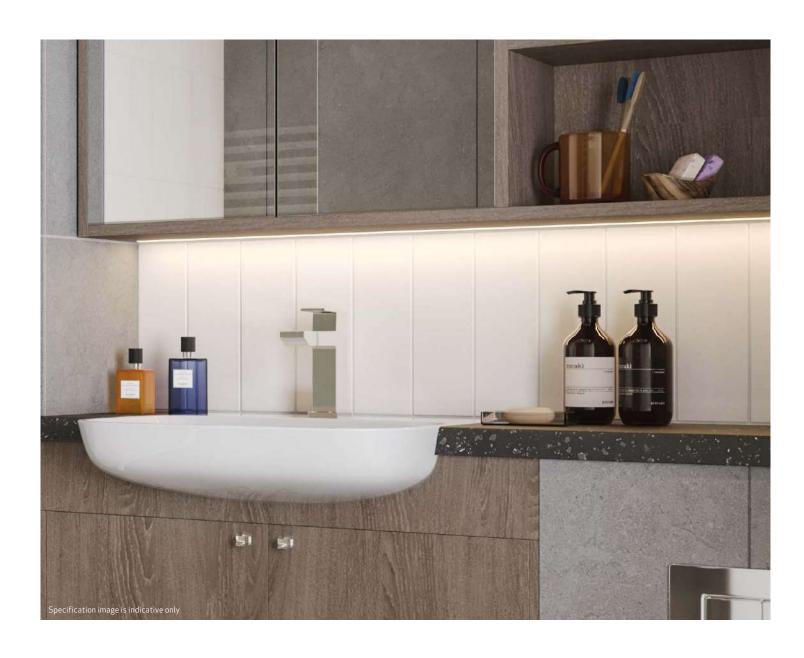

Fitted kitchens are available in two colour palettes and feature open wall shelving, a built in wine cooler, composite stone worktops and fully integrated Bosch appliances, including dishwasher and hob. While your new bathroom features clean lines and smooth surfaces with sanitaryware, a rainfall shower and heated towel rail.

#### **BATHROOMS/SHOWER ROOMS**

- White single ended bath with bath panel and glazed hinged bath screen
- White wash basin with sink mounted single lever mixer tap
- Feature niche to bath and shower
- Thermostatic bath/shower mixer unit with hand-held shower head
- Wall mounted shower head
- White wall hung WC with pressbutton action, soft-close lid and concealed cistern
- Porcelain tiles to floor
- Complementary ceramic tiles to basin and shower wall
- Fitted wall cabinet with shelves and shaver socket
- Energy efficient ceiling recessed downlights
- Heated towel rail
- Mechanically ventilated