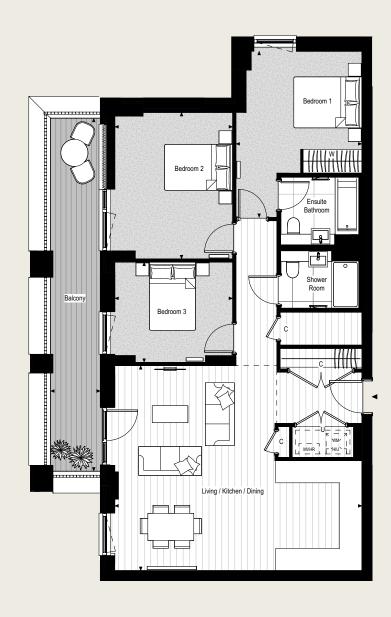

#### TYPE 03

| TOTAL INTERNAL AREA                                             | 96.2 SQ M                                                                                | 1,035 SQ FT                                                                                    | PLOT LOCATOR | Floor 9 Shown | KEY               |                                                                                     |
|-----------------------------------------------------------------|------------------------------------------------------------------------------------------|------------------------------------------------------------------------------------------------|--------------|---------------|-------------------|-------------------------------------------------------------------------------------|
| Living / Kitchen / Dining Bedroom 1 Bedroom 2 Bedroom 3 Terrace | 7.25m x 5.86m<br>4.40m x 3.49m<br>4.04m x 3.75m<br>3.30m x 3.30m<br><b>7.26m x 1.80m</b> | 23' 9" × 19' 3"<br>14' 5" × 11' 5"<br>13' 3" × 12' 4"<br>10' 10" × 10' 10"<br>23' 10" × 5' 11" |              |               | W<br>C<br>U<br>WM | Measurement Points Wardrobe Cupboard Utility Cupboard Provision for Washing Machine |
|                                                                 | 7.20.11.2.2.00.11                                                                        | N N                                                                                            |              |               | HIU               | Heat Interface Unit<br>Mechanical Ventilation<br>Heat Recovery<br>Bulkhead          |