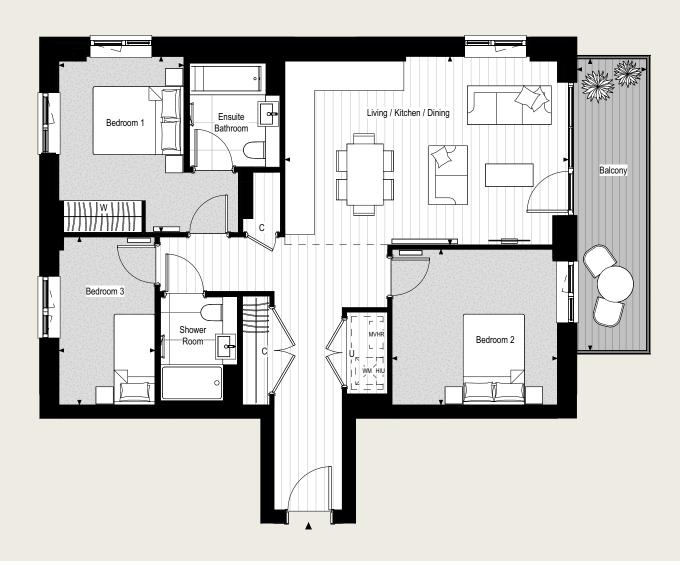

#### TYPE 03

| TOTAL INTERNAL AREA                                             | 96.2 SQ M                                                                                | 1,035 SQ FT                                                                                    | PLOT LOCATOR | Floor 9 Shown | KEY               |                                                                                     |
|-----------------------------------------------------------------|------------------------------------------------------------------------------------------|------------------------------------------------------------------------------------------------|--------------|---------------|-------------------|-------------------------------------------------------------------------------------|
| Living / Kitchen / Dining Bedroom 1 Bedroom 2 Bedroom 3 Terrace | 7.25m x 5.86m<br>4.40m x 3.49m<br>4.04m x 3.75m<br>3.30m x 3.30m<br><b>7.26m x 1.80m</b> | 23' 9" × 19' 3"<br>14' 5" × 11' 5"<br>13' 3" × 12' 4"<br>10' 10" × 10' 10"<br>23' 10" × 5' 11" |              |               | W<br>C<br>U<br>WM | Measurement Points Wardrobe Cupboard Utility Cupboard Provision for Washing Machine |
|                                                                 | 7.20.11.2.2.00.11                                                                        | N N                                                                                            |              |               | HIU               | Heat Interface Unit<br>Mechanical Ventilation<br>Heat Recovery<br>Bulkhead          |