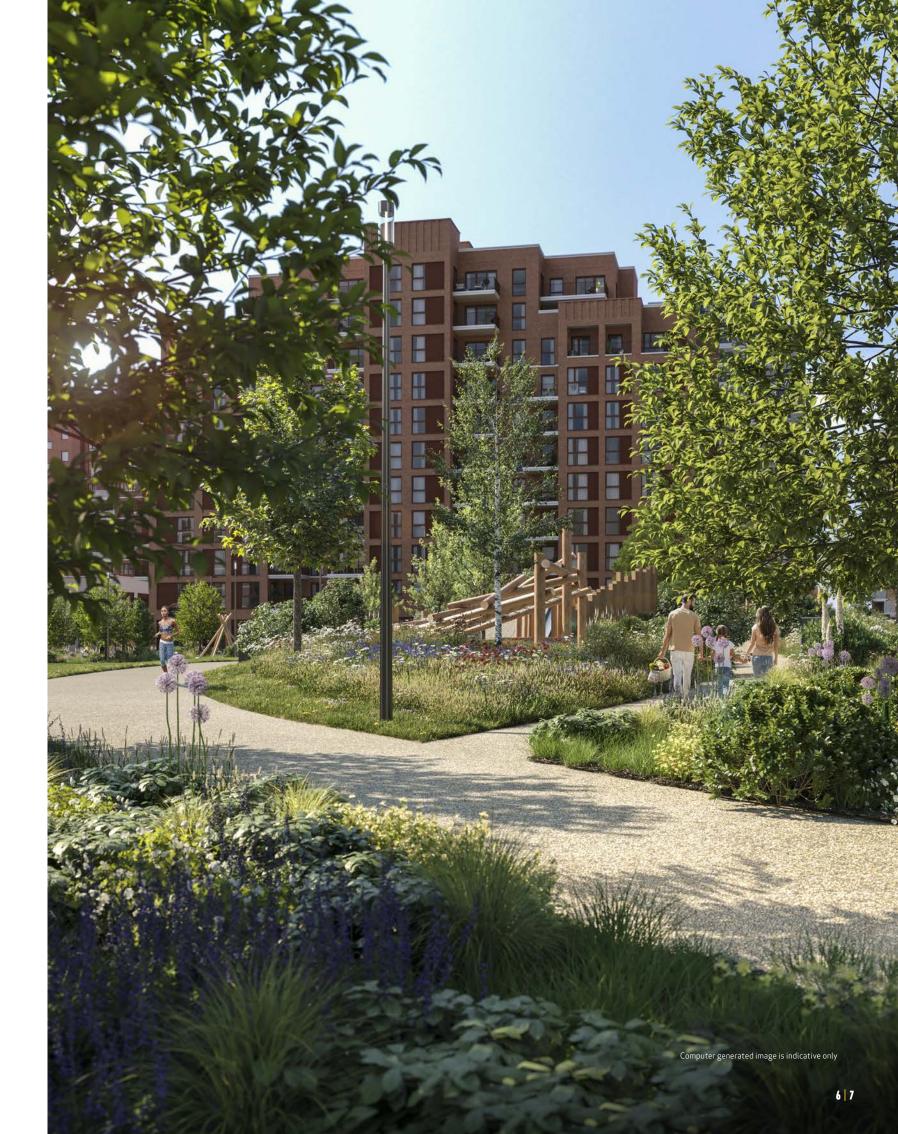

# CAREFULLY CONSIDERED SPACES

Architecturally, we have taken inspiration from the traditional London mansion blocks which surround the beautifully landscaped 1.8 acre Garden Square — designed with the four seasons in mind so you can enjoy nature all year round.

Opal House comprises 128 apartments set over 10 floors. Each of them has its own unique characteristics. Most of the east-facing homes, for example, look out over the green of Garden Square, the centrepiece of the development and community hub. Similarly, almost all of the west-facing and many of the east-facing homes have views that look out onto the beautifully landscaped podium garden.