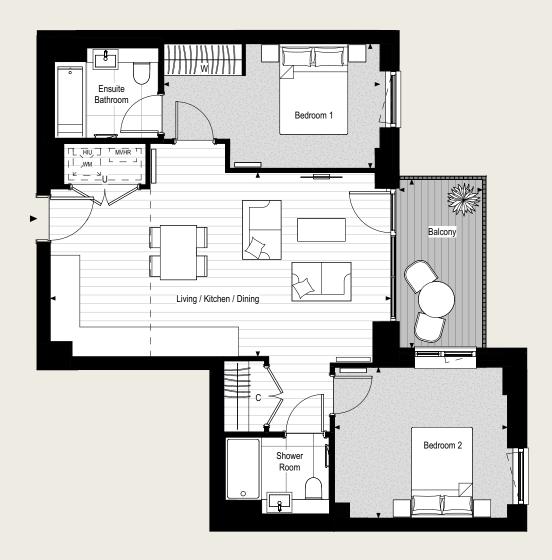

#### **APARTMENT**

2.1-03-03 2.1-04-03 2.1-05-03 2.1-06-03 2.1-07-03 2.1-08-03

**FLOORS** 3-8

#### TYPE 03 - HANDED

| TOTAL INTERNAL AREA                                      | 50.5 SQ M                                              | 543 SQ FT                                        | PLOT LOCATOR | Floor 3 Shown | KEY                              |                                                                                                                                                       |
|----------------------------------------------------------|--------------------------------------------------------|--------------------------------------------------|--------------|---------------|----------------------------------|-------------------------------------------------------------------------------------------------------------------------------------------------------|
| Living / Kitchen / Dining<br>Bedroom 1<br><b>Balcony</b> | 6.10m x 3.62m<br>3.43m x 3.30m<br><b>3.67m x 1.68m</b> | 20'0" x 11'11"<br>11'3" x 10'10"<br>12'0" x 5'6" |              | 0 0           | W<br>C<br>U<br>WM<br>HIU<br>MVHR | Measurement Points Wardrobe Cupboard Utility Cupboard Provision for Washing Machine Heat Interface Unit Mechanical Ventilation Heat Recovery Bulkhead |