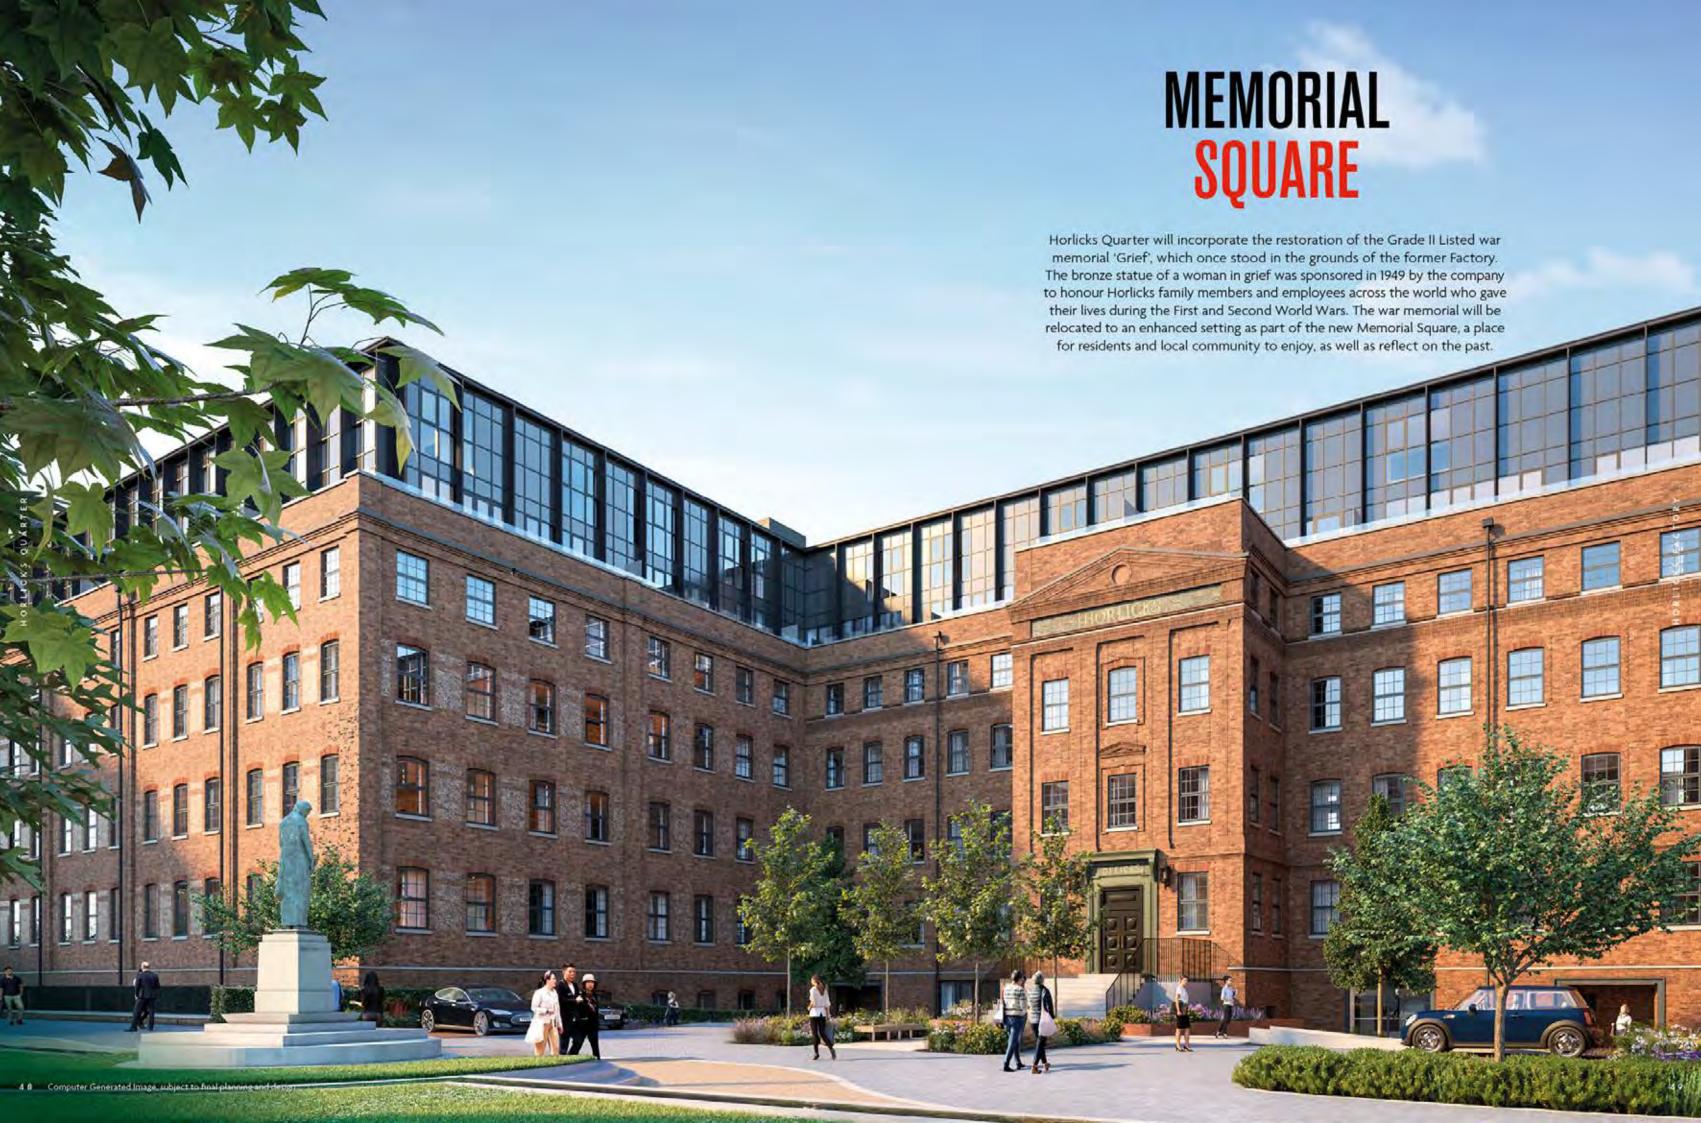

The Factory gives the site its identity and key iconic landmarks such as the chimney, red Horlicks lettering, clocktower and war memorial have remained central to the scheme. New buildings have been designed to complement the existing architecture. Our use of materials will also contribute to the unique character of the landscape, whilst maintaining a relationship with the site's industrial past.