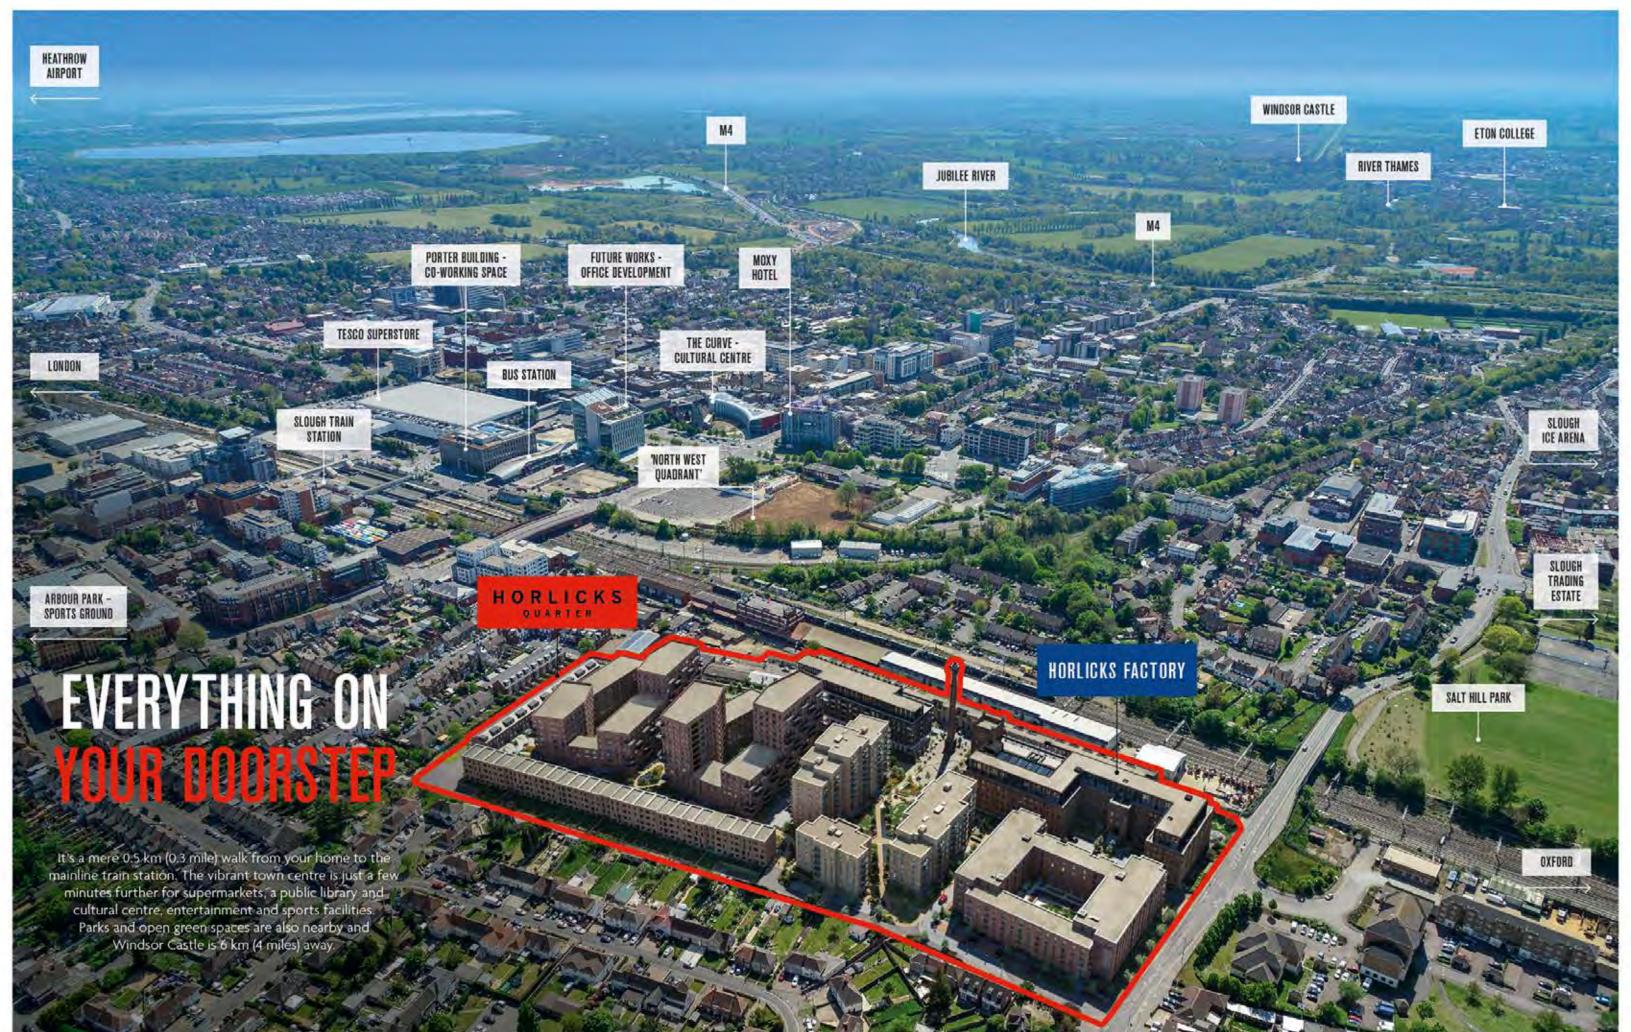

Located at the heart of the Thames Valley tech corridor, just one stop (15 minutes) by train to London and 11 km (8 miles) from Heathrow, the Horlicks Factory is an ideal base for living and working, whether from home, locally or in the Capital. It is also close to excellent schools, colleges and universities.

## PERFECTLY PLACED

Slough is very close to areas of extraordinary natural beauty, including the Chilterns and Surrey Hills; great sporting venues such as Ascot, Henley-upon-Thames, Epsom and Wembley; and children's favourites,

Thorpe Park and Legoland.

The M4 Junction 5 is a 3 km (2 miles) drive from Slough's town centre, connecting easily to Heathrow Airport at Junctions 4 and 3. Lying 35 km (22 miles) west of London, 32 km (18 miles) from Reading and 6 km (4 miles) from Windsor, Slough is arguably one of the best-connected towns in the south of England.

M4

M25

HEATHROW AIRPORT

BICESTER VILLAGE

Slough railway station, just 0.5 km (0.3 miles) walk from Horlicks Quarter, is on the GWR line, one stop (15 minutes) by train to central London (Paddington), putting everything the Capital has to offer within easy reach.

The new Crossrail line will make the daily commute even easier, providing direct connections across London to Bond Street in 11 stops (31 minutes) and Canary Wharf in 16 stops (46 minutes).

A proposed new train line extension, the Western Rail Link (scheduled for 2028), will run between Slough and Heathrow, taking one stop (7 minutes).