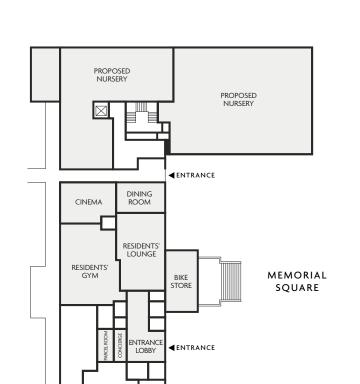

APARTMENT FINDER

A PARTMENTS

1 Bedroom Apartments
2 Bedroom Apartments
3 Bedroom Duplex Penthouses

LOWER GROUND FLOOR

### FLOORS

Fifth Floor
Fourth Floor
Third Floor
Second Floor
First Floor
Ground Floor

### **APARTMENTS**

- 1 Bedroom Apartments
- 2 Bedroom Apartments
- 3 Bedroom Duplex Penthouses

### KEY

- **◀▶** Measurement Points
- C Cupboard
- L Linen Cupboard
- W Wardrobe P Plant Cupboard

Computer Generated Image of the Horlicks Factory, indicative only

MEMORIAL SQUARE MEMORIAL SQUARE LOWER
GROUND
ENTRANCE Furniture layout and gym equipment are indicative only and subject to change