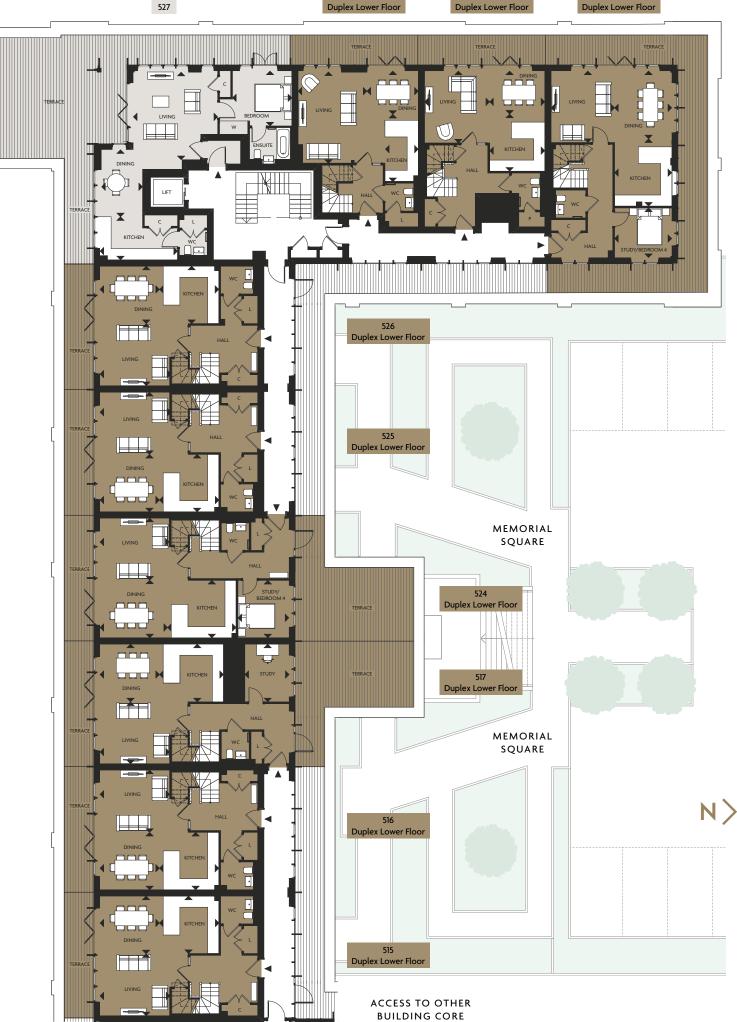

APARTMENT FINDER

A PARTMENTS

1 Bedroom Apartments
2 Bedroom Apartments
3 Bedroom Duplex Penthouses

LOWER GROUND FLOOR

### **APARTMENTS**

- 1 Bedroom Apartments
- 2 Bedroom Apartments
- 3 Bedroom Duplex Penthouses

### KEY

- **◀▶** Measurement Points
- C Cupboard
- L Linen Cupboard
- W Wardrobe P Plant Cupboard

Computer Generated Image of the Horlicks Factory, indicative only

MEMORIAL SQUARE MEMORIAL SQUARE LOWER
GROUND
ENTRANCE Furniture layout and gym equipment are indicative only and subject to change