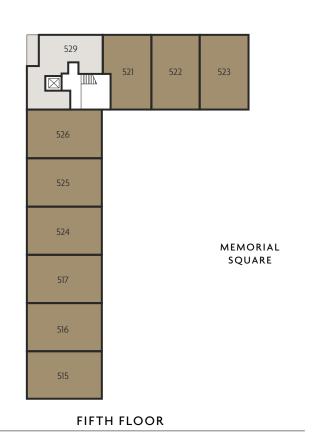

### FLOORS

Fifth Floor
Fourth Floor
Third Floor
Second Floor
First Floor
Ground Floor

### **APARTMENTS**

- 1 Bedroom Apartments
- 2 Bedroom Apartments
- 3 Bedroom Duplex Penthouses

### KEY

- **◀▶** Measurement Points
- C Cupboard
- L Linen Cupboard
- W Wardrobe P Plant Cupboard

Computer Generated Image of the Horlicks Factory, indicative only

MEMORIAL SQUARE MEMORIAL SQUARE LOWER
GROUND
ENTRANCE Furniture layout and gym equipment are indicative only and subject to change