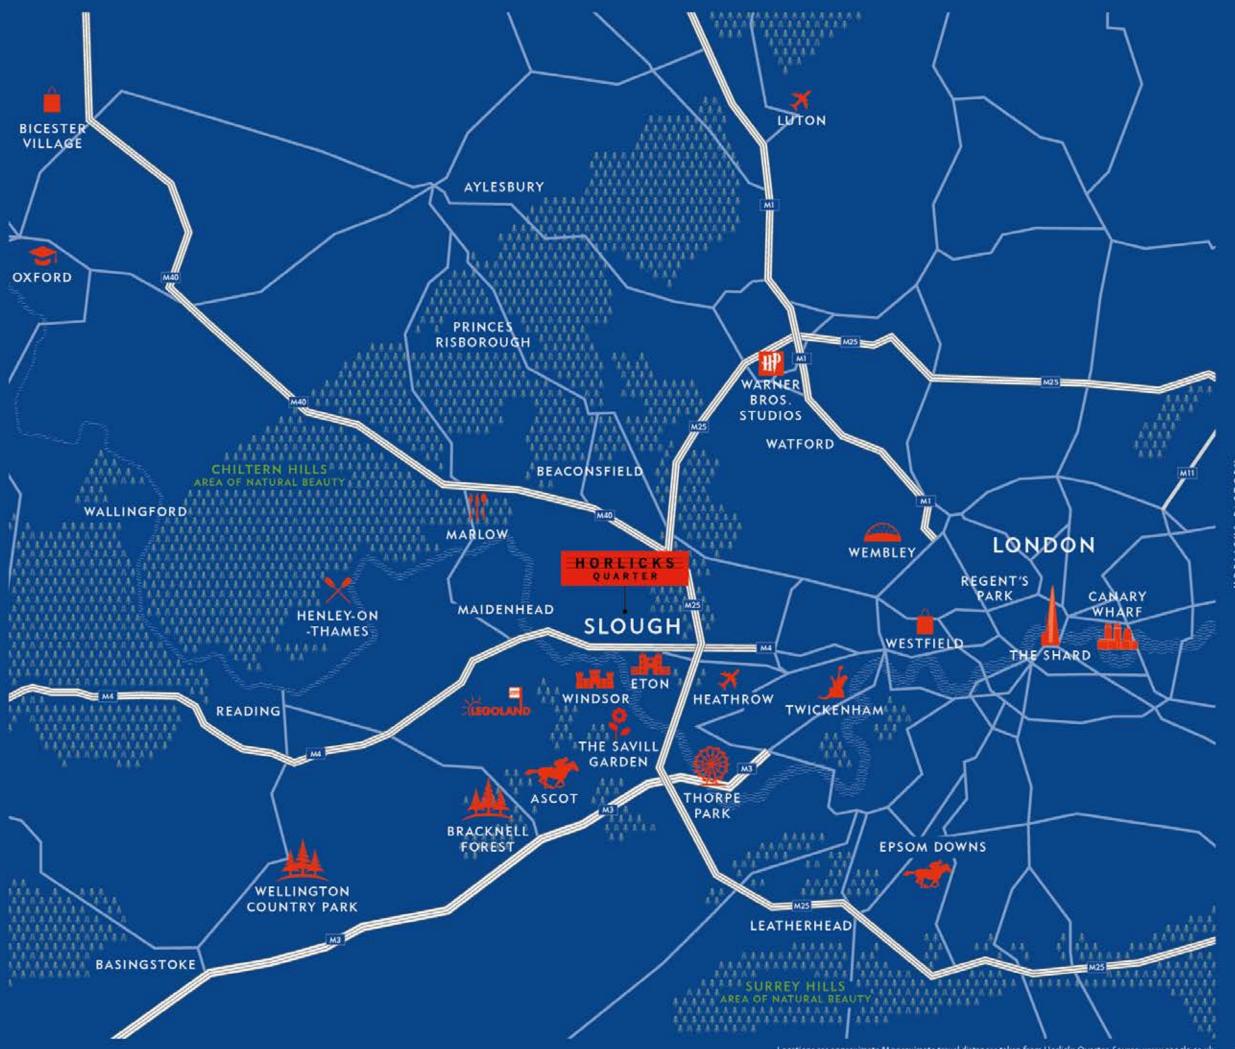

## PERFECTLY PLACED

Slough is very close to areas of extraordinary natural beauty, including the Chilterns and Surrey Hills; great sporting venues such as Ascot, Henley-upon-Thames, Epsom and Wembley; and children's favourites,

Thorpe Park and Legoland.

The M4 Junction 5 is a 3 km (2 miles) drive from Slough's town centre, connecting easily to Heathrow Airport at Junctions 4 and 3. Lying 35 km (22 miles) west of London, 32 km (18 miles) from Reading and 6 km (4 miles) from Windsor, Slough is arguably one of the best-connected towns in the south of England.

## INDULGE IN YOUR PASSION

For shopping, nearby Windsor has a 40-store covered precinct, delightfully converted from the old station building - and you can be there in one stop by train.

Designer bargains can be snapped up at the Bicester Village outlet, with more than 160 designer fashion outlets and restaurants in one traffic-free space. From Ralph Lauren to Prada, you're bound to find a bargain. Westfield at Shepherd's Bush, Europe's biggest shopping centre,

is a 33 km (20 miles) drive away. All the top high street brands have major stores here. The Oracle indoor shopping and leisure mall in Reading is 32 km (19 miles) by car or one stop (12 minutes) by train, right along the banks of the River Kennet.