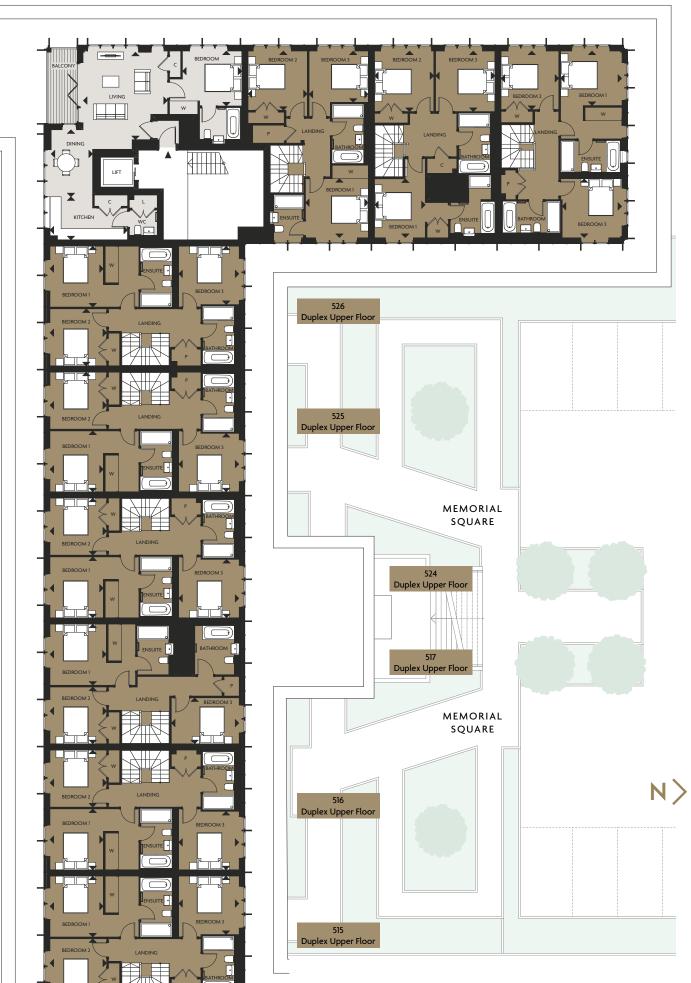

APARTMENT FINDER

A PARTMENTS

1 Bedroom Apartments
2 Bedroom Apartments
3 Bedroom Duplex Penthouses

LOWER GROUND FLOOR

### FLOORS

Fifth Floor
Fourth Floor
Third Floor
Second Floor
First Floor
Ground Floor

### **APARTMENTS**

- 1 Bedroom Apartments
- 2 Bedroom Apartments
- 3 Bedroom Duplex Penthouses

### KEY

- **◀▶** Measurement Points
- C Cupboard
- L Linen Cupboard
- W Wardrobe P Plant Cupboard

Computer Generated Image of the Horlicks Factory, indicative only

MEMORIAL SQUARE MEMORIAL SQUARE LOWER
GROUND
ENTRANCE Furniture layout and gym equipment are indicative only and subject to change

Floorplans shown for Horlicks Quarter are for approximate measurements only. Exact layouts and sizes may vary. All measurements may vary within a tolerance of 5% and are to the maximum room dimensions. The dimensions are not intended to be used for carpet sizes, appliance sizes or items of furniture. Furniture layouts are indicative only. Kitchen layout indicative only and subject to change.