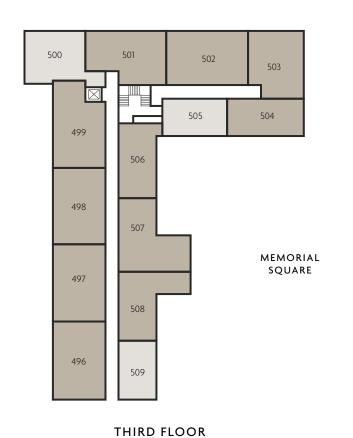

Apartment areas are provided as gross internal areas under the RICS measuring practice. Please ask Sales Consultant for further information.

6
BUILDING CORE

THIRD FLOOR

| APARTMENT 496          |               |                   |
|------------------------|---------------|-------------------|
| Total Area             | 73.5 sq m     | 791 sq ft         |
| Living                 | 4.44m x 3.75m | 14' 7" x 12' 4"   |
| Kitchen / Dining       | 4.32m x 3.19m | 14' 2" x 10' 5"   |
| Bedroom 1              | 2.95m x 3.14m | 9' 8" x 10' 4"    |
| Bedroom 2              | 2.70m x 3.63m | 8' 10" x 11' 11"  |
| APARTMENT 497          |               |                   |
| Total Area             | 74.7 sq m     | 803 sq ft         |
| Living                 | 4.28m x 3.75m | 14' 0" x 12' 4"   |
| Kitchen / Dining       | 3.48m x 3.19m | 11' 5" x 10' 5"   |
| Bedroom 1              | 3.33m x 3.14m | 10' 11" x 10' 4"  |
| Bedroom 2              | 2.70m x 3.63m | 8' 10" x 11' 11"  |
| APARTMENT 498          |               |                   |
| Total Area             | 73.5 sq m     | 791 sq ft         |
| Living                 | 4.50m x 3.41m | 14' 9" x 11' 2"   |
| Kitchen / Dining       | 4.50m x 3.53m | 14' 9" x 11' 7"   |
| Bedroom 1              | 2.90m x 3.14m | 9' 6" x 10' 4"    |
| Bedroom 2              | 2.70m x 3.63m | 8' 10" x 11' 11"  |
|                        |               |                   |
| APARTMENT 499          |               |                   |
| Total Area             | 76.6 sq m     | 824 sq ft         |
| Living                 | 4.82m x 3.32m | 15' 10" x 10' 11" |
| Kitchen / Dining       | 3.95m x 3.62m | 13' 0" x 11' 11"  |
| Bedroom 1              | 3.08m x 4.25m | 10' 1" x 13' 11"  |
| Bedroom 2              | 3.10m x 3.20m | 10' 2" x 10' 6"   |
| APARTMENT 500          |               |                   |
| Total Area             | 56.1 sq m     | 603 sq ft         |
| Living / Dining        | 6.22m x 2.29m | 20' 5" x 7' 6"    |
| Kitchen                | 4.64m x 1.39m | 15' 2" x 4' 7"    |
| Bedroom                | 2.59m x 4.29m | 8' 6" x 14' 1"    |
| APARTMENT 501          |               |                   |
| Total Area             | 68.3 sq m     | 735 sq ft         |
| Living / Dining        | 6.96m x 2.59m | 22' 10" x 8' 6"   |
| Kitchen                | 4.01m x 1.59m | 13' 2" x 5' 2"    |
| Bedroom 1              | 2.97m x 3.50m | 9' 9" x 11' 6"    |
| Bedroom 2              | 2.97m x 2.84m | 9' 9" x 9' 4"     |
| APARTMENT 502          |               |                   |
| Total Area             | 76.8 sq m     | 826 sq ft         |
| Living                 | 3.55m x 4.72m | 11' 8" x 15' 6"   |
| Kitchen / Dining       | 3.19m x 4.11m | 10' 5" x 13' 6"   |
| Bedroom 1              | 2.93m x 3.23m | 9' 7" x 10' 7"    |
| Bedroom 2              | 3.43m x 2.99m | 11' 3" x 9' 10"   |
| · · · · · <del>-</del> |               |                   |

| APARTMENT 503    |               |                  |
|------------------|---------------|------------------|
| Total Area       | 59.7 sq m     | 642 sq ft        |
| Living           | 6.33m x 3.78m | 20' 9" x 12' 5"  |
| Kitchen / Dining | 2.38m x 3.51m | 7' 10" x 11' 6"  |
| Bedroom 1        | 3.52m x 3.39m | 11' 7" x 11' 1"  |
| Bedroom 2        | 2.60m x 2.57m | 8' 6" x 8' 5"    |
| APARTMENT 504    |               |                  |
| Total Area       | 50.1 sq m     | 538 sq ft        |
| Living           | 2.69m x 4.03m | 8' 10" x 13' 3"  |
| Kitchen / Dining | 2.01m x 4.03m | 6' 7" x 13' 3"   |
| Bedroom 1        | 2.57m x 3.17m | 8' 5" x 10' 5"   |
| Bedroom 2        | 2.57m x 2.71m | 8' 5" x 8' 10"   |
| APARTMENT 505    |               |                  |
| Total Area       | 41.6 sq m     | 448 sq ft        |
| Living           | 3.84m x 3.05m | 12' 7" x 10' 0"  |
| Kitchen / Dining | 3.84m x 1.90m | 12' 7" x 6' 3'   |
| Bedroom          | 2.82m x 3.66m | 9' 3" x 12' 0'   |
| APARTMENT 506    |               |                  |
| Total Area       | 52.3 sq m     | 563 sq ft        |
| Living           | 3.56m x 2.99m | 11' 8" x 9' 10"  |
| Kitchen / Dining | 3.64m x 1.88m | 11' 11" x 6' 2"  |
| Bedroom 1        | 3.80m x 2.88m | 12' 6" x 9' 5'   |
| Bedroom 2        | 2.65m x 2.88m | 8' 8" x 9' 5"    |
| APARTMENT 507    |               |                  |
| Total Area       | 71.2 sq m     | 766 sq ft        |
| Living           | 4.52m x 4.16m | 14' 10" x 13' 8" |
| Kitchen / Dining | 3.81m x 3.45m | 12' 6" x 11' 4"  |
| Bedroom 1        | 2.72m x 2.88m | 8' 11" x 9' 5"   |
| Bedroom 2        | 3.03m x 2.77m | 9' 11" x 9' 1"   |
| APARTMENT 508    |               |                  |
| Total Area       | 56.6 sq m     | 609 sq ft        |
| Living           | 3.42m x 2.98m | 11' 3" x 9' 9"   |
| Kitchen / Dining | 3.72m x 1.76m | 12' 2" x 5' 9"   |
| Bedroom 1        | 2.60m x 3.48m | 8' 6" x 11' 5"   |
| Bedroom 2        | 2.60m x 2.86m | 8' 6" x 9' 4"    |
| APARTMENT 509    |               |                  |
| Total Area       | 38.6 sq m     | 415 sq ft        |
| Living / Dining  | 4.35m x 2.74m | 14' 3" x 9' 0"   |
| Kitchen          | 3.54m x 2.02m | 11' 7" x 6' 8"   |
| Bedroom          | 3.17m x 2.63m | 10' 5" x 8' 8'   |
|                  |               |                  |