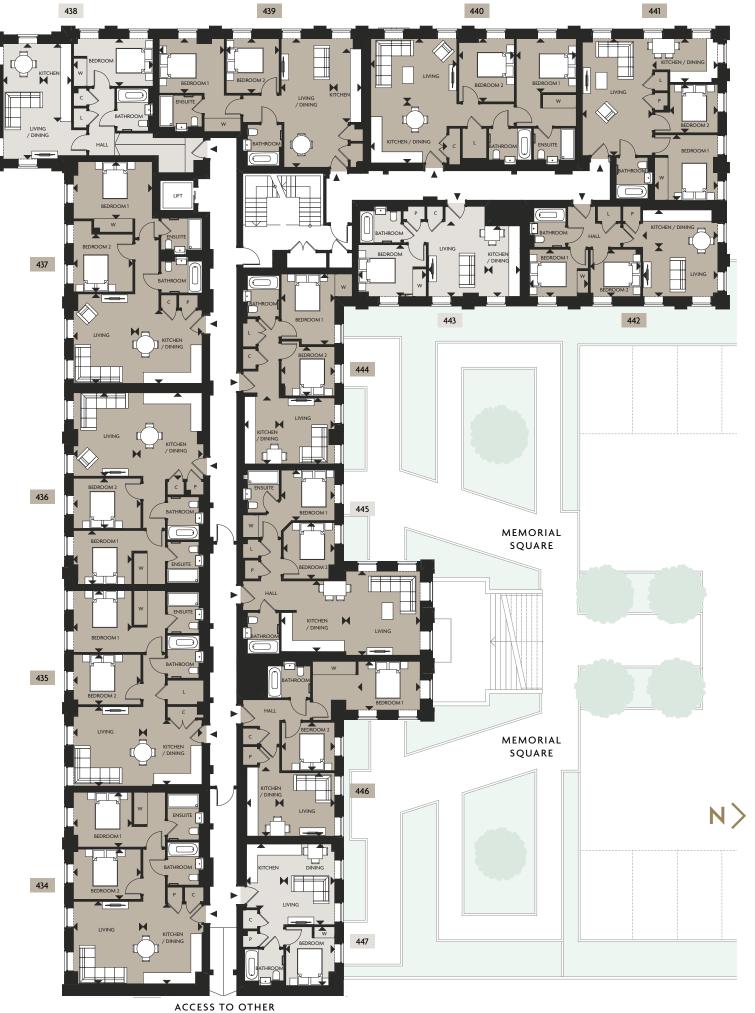

Apartment areas are provided as gross internal areas under the RICS measuring practice. Please ask Sales Consultant for further information.

BUILDING CORE

| APARTMENT 434    |               |                   |
|------------------|---------------|-------------------|
| Total Area       | 73.4 sq m     | 790 sq ft         |
| Living           | 4.44m x 3.75m | 14' 7" x 12' 4"   |
| Kitchen / Dining | 4.32m x 3.19m | 14' 2" x 10' 5"   |
| Bedroom 1        | 2.95m x 3.14m | 9' 8" x 10' 4"    |
| Bedroom 2        | 2.70m x 3.63m | 8' 10" x 11' 11"  |
|                  |               |                   |
| APARTMENT 435    |               |                   |
| Total Area       | 74.5 sq m     | 802 sq ft         |
| Living           | 4.28m x 3.75m | 14' 1" x 12' 4"   |
| Kitchen / Dining | 3.48m x 3.19m | 11' 5" x 10' 5"   |
| Bedroom 1        | 3.33m x 3.14m | 10' 11" x 10' 4"  |
| Bedroom 2        | 2.70m x 3.63m | 8' 10" x 11' 11"  |
| APARTMENT 436    |               |                   |
| Total Area       | 73.4 sq m     | 789 sq ft         |
| Living           | 4.50m x 3.41m | 14' 9" x 11' 2"   |
| Kitchen / Dining | 4.68m x 3.53m | 15' 4" x 11' 7"   |
| Bedroom 1        | 2.90m x 3.14m | 9' 6" x 10' 4"    |
| Bedroom 2        | 2.70m x 3.63m | 8' 10" x 11' 11"  |
|                  |               |                   |
| APARTMENT 437    |               |                   |
| Total Area       | 76.5 sq m     | 822 sq ft         |
| Living           | 4.82m x 3.32m | 15' 10" x 10' 11" |
| Kitchen / Dining | 3.95m x 3.62m | 13' 0" x 11' 11"  |
| Bedroom 1        | 3.08m x 4.25m | 10' 1" x 13' 11"  |
| Bedroom 2        | 3.10m x 3.20m | 10' 2" x 10' 6"   |
| APARTMENT 438    |               |                   |
| Total Area       | 55.8 sq m     | 600 sq ft         |
| Living / Dining  | 6.22m x 2.18m | 20' 5" x 7' 2"    |
| Kitchen          | 4.20m x 1.50m | 13' 9" x 4' 11"   |
| Bedroom          | 2.57m x 4.29m | 8' 5" x 14' 1"    |
|                  |               |                   |
| APARTMENT 439    |               |                   |
| Total Area       | 68.0 sq m     | 731 sq ft         |
| Living / Dining  | 6.94m x 2.58m | 22' 9" x 8' 5"    |
| Kitchen          | 3.96m x 1.60m | 13' 0" x 5' 3"    |
| Bedroom 1        | 2.94m x 3.50m | 9' 8" x 11' 6"    |
| Bedroom 2        | 2.94m x 2.84m | 9' 8" x 9' 4"     |
| APARTMENT 440    |               |                   |
| Total Area       | 76.5 sq m     | 823 sq ft         |
| Living           | 3.52m x 4.64m | 11' 7" x 15' 2"   |
| Kitchen / Dining | 3.19m x 4.11m | 10' 5" x 13' 6"   |
| Bedroom 1        | 2.91m x 3.23m | 9' 6" x 10' 7"    |
| Bedroom 2        | 3.40m x 2.99m | 11' 2" x 9' 10"   |
|                  |               |                   |

| APARTMENT 441    |               |                  |
|------------------|---------------|------------------|
| Total Area       | 59.6 sq m     | 641 sq ft        |
| Living           | 6.31m x 3.78m | 20' 8" x 12' 5"  |
| Kitchen / Dining | 2.36m x 3.52m | 7' 9" x 11' 7"   |
| Bedroom 1        | 3.52m x 3.40m | 11' 6" x 11' 2"  |
| Bedroom 2        | 2.60m x 2.58m | 8' 6" x 8' 6"    |
| APARTMENT 442    |               |                  |
| Total Area       | 49.9 sq m     | 536 sq ft        |
| Living           | 2.90m x 4.05m | 9' 6" x 13' 3"   |
| Kitchen / Dining | 1.77m x 4.05m | 5' 9" x 13' 3"   |
| Bedroom 1        | 2.54m x 3.17m | 8' 4" x 10' 5"   |
| Bedroom 2        | 2.54m x 2.71m | 8' 4" x 8' 10"   |
| APARTMENT 443    |               |                  |
| Total Area       | 41.5 sq m     | 446 sq ft        |
| Living           | 4.04m x 3.25m | 13' 3" x 10' 8"  |
| Kitchen / Dining | 3.81m x 1.70m | 12' 6" x 5' 7"   |
| Bedroom          | 2.79m x 3.66m | 9' 2" x 12' 0"   |
| APARTMENT 444    |               |                  |
| Total Area       | 52.4 sg m     | 564 sq ft        |
| Living           | 3.56m x 2.99m | 11' 8" x 9' 10"  |
| Kitchen / Dining | 3.64m x 1.88m | 11' 11" x 6' 2"  |
| Bedroom 1        | 3.80m x 2.88m | 12' 6" x 9' 5"   |
| Bedroom 2        | 2.65m x 2.88m | 8' 8" x 9' 5"    |
| APARTMENT 445    |               |                  |
| Total Area       | 70.7 sq m     | 761 sq ft        |
| Living           | 4.53m x 4.00m | 14' 10" x 13' 1" |
| Kitchen / Dining | 3.81m x 3.50m | 12' 6" x 11' 6"  |
| Bedroom 1        | 2.72m x 2.88m | 8' 11" x 9' 5"   |
| Bedroom 2        | 3.03m x 2.77m | 9' 11" x 9' 1"   |
| APARTMENT 446    |               |                  |
| Total Area       | 56.4 sq m     | 606 sq ft        |
| Living           | 3.42m x 2.98m | 11' 3" x 9' 9"   |
| Kitchen / Dining | 3.72m x 1.76m | 12' 2" x 5' 9"   |
| Bedroom 1        | 2.62m x 3.35m | 8' 7" x 11' 0"   |
| Bedroom 2        | 2.60m x 2.86m | 8' 6" x 9' 4"    |
| APARTMENT 447    |               |                  |
| Total Area       | 38.5 sq m     | 414 sq ft        |
| Living / Dining  | 4.44m x 2.74m | 14' 7" x 9' 0"   |
|                  |               |                  |
| Kitchen          | 3.54m x 2.02m | 11' 7" x 6' 8"   |