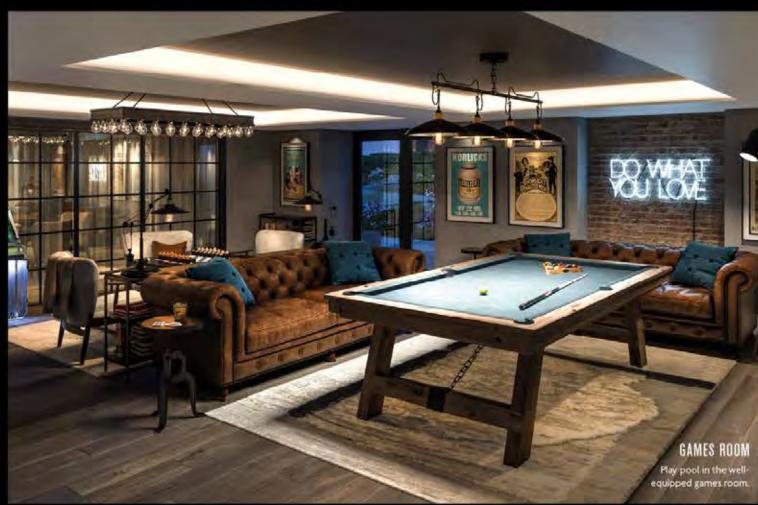

An amazing range of residents' facilities inside the building adds zest to life at the Horlicks Factory – games room, concierge facility, fitness centre, cinema and a large, well-appointed space for co-working or relaxing. An on-site café, day nursery are planned and there is a central piazza for open-air community activities.

## **AMENITIES** JUST FOR YOU

There are so many ways to make the most of your relaxation time as a Horlicks Quarter resident. Gather with friends and family in the residents' kitchen and dining room - arrange your own dinner party. Book the cinema room to watch the latest blockbuster film, work out in the gym, or head to the dedicated residents' lounge with pool table and comfortable sofas.