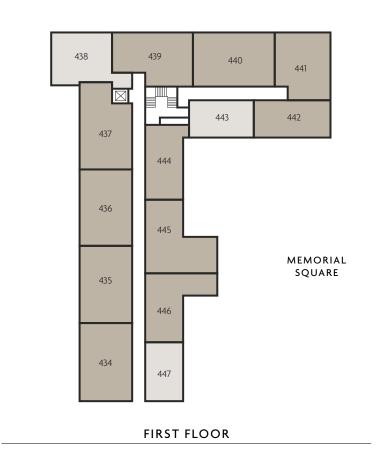

W Wardrobe P Plant Cupboard

Floorplans shown for Horlicks Quarter are for approximate measurements only. Exact layouts and sizes may vary. All measurements may vary within a tolerance of 5% and are to the maximum room dimensions. The dimensions are not intended to be used for carpet sizes, appliance sizes or items of furniture. Furniture layouts are indicative only. Kitchen layout indicative only and subject to change.

Apartment areas are provided as gross internal areas under the RICS measuring practice. Please ask Sales Consultant for further information.

BUILDING CORE

| APARTMENT 434    |               |                   |
|------------------|---------------|-------------------|
| Total Area       | 73.4 sq m     | 790 sq ft         |
| Living           | 4.44m x 3.75m | 14' 7" x 12' 4"   |
| Kitchen / Dining | 4.32m x 3.19m | 14' 2" x 10' 5"   |
| Bedroom 1        | 2.95m x 3.14m | 9' 8" x 10' 4"    |
| Bedroom 2        | 2.70m x 3.63m | 8' 10" x 11' 11"  |
|                  |               |                   |
| APARTMENT 435    |               |                   |
| Total Area       | 74.5 sq m     | 802 sq ft         |
| Living           | 4.28m x 3.75m | 14' 1" x 12' 4"   |
| Kitchen / Dining | 3.48m x 3.19m | 11' 5" x 10' 5"   |
| Bedroom 1        | 3.33m x 3.14m | 10' 11" x 10' 4"  |
| Bedroom 2        | 2.70m x 3.63m | 8' 10" x 11' 11"  |
| APARTMENT 436    |               |                   |
| Total Area       | 73.4 sq m     | 789 sq ft         |
| Living           | 4.50m x 3.41m | 14' 9" x 11' 2"   |
| Kitchen / Dining | 4.68m x 3.53m | 15' 4" x 11' 7"   |
| Bedroom 1        | 2.90m x 3.14m | 9' 6" x 10' 4"    |
| Bedroom 2        | 2.70m x 3.63m | 8' 10" x 11' 11"  |
|                  |               |                   |
| APARTMENT 437    |               |                   |
| Total Area       | 76.5 sq m     | 822 sq ft         |
| Living           | 4.82m x 3.32m | 15' 10" x 10' 11" |
| Kitchen / Dining | 3.95m x 3.62m | 13' 0" x 11' 11"  |
| Bedroom 1        | 3.08m x 4.25m | 10' 1" x 13' 11"  |
| Bedroom 2        | 3.10m x 3.20m | 10' 2" x 10' 6"   |
| APARTMENT 438    |               |                   |
| Total Area       | 55.8 sq m     | 600 sq ft         |
| Living / Dining  | 6.22m x 2.18m | 20' 5" x 7' 2"    |
| Kitchen          | 4.20m x 1.50m | 13' 9" x 4' 11"   |
| Bedroom          | 2.57m x 4.29m | 8' 5" x 14' 1"    |
|                  |               |                   |
| APARTMENT 439    |               |                   |
| Total Area       | 68.0 sq m     | 731 sq ft         |
| Living / Dining  | 6.94m x 2.58m | 22' 9" x 8' 5"    |
| Kitchen          | 3.96m x 1.60m | 13' 0" x 5' 3"    |
| Bedroom 1        | 2.94m x 3.50m | 9' 8" x 11' 6"    |
| Bedroom 2        | 2.94m x 2.84m | 9' 8" x 9' 4"     |
| APARTMENT 440    |               |                   |
| Total Area       | 76.5 sq m     | 823 sq ft         |
| Living           | 3.52m x 4.64m | 11' 7" x 15' 2"   |
| Kitchen / Dining | 3.19m x 4.11m | 10' 5" x 13' 6"   |
| Bedroom 1        | 2.91m x 3.23m | 9' 6" x 10' 7"    |
| Bedroom 2        | 3.40m x 2.99m | 11' 2" x 9' 10"   |
|                  |               |                   |

| APARTMENT 441    |               |                  |
|------------------|---------------|------------------|
| Total Area       | 59.6 sq m     | 641 sq ft        |
| Living           | 6.31m x 3.78m | 20' 8" x 12' 5"  |
| Kitchen / Dining | 2.36m x 3.52m | 7' 9" x 11' 7"   |
| Bedroom 1        | 3.52m x 3.40m | 11' 6" x 11' 2"  |
| Bedroom 2        | 2.60m x 2.58m | 8' 6" x 8' 6"    |
| APARTMENT 442    |               |                  |
| Total Area       | 49.9 sq m     | 536 sq ft        |
| Living           | 2.90m x 4.05m | 9' 6" x 13' 3"   |
| Kitchen / Dining | 1.77m x 4.05m | 5' 9" x 13' 3"   |
| Bedroom 1        | 2.54m x 3.17m | 8' 4" x 10' 5"   |
| Bedroom 2        | 2.54m x 2.71m | 8' 4" x 8' 10"   |
| APARTMENT 443    |               |                  |
| Total Area       | 41.5 sq m     | 446 sq ft        |
| Living           | 4.04m x 3.25m | 13' 3" x 10' 8"  |
| Kitchen / Dining | 3.81m x 1.70m | 12' 6" x 5' 7"   |
| Bedroom          | 2.79m x 3.66m | 9' 2" x 12' 0"   |
| APARTMENT 444    |               |                  |
| Total Area       | 52.4 sg m     | 564 sq ft        |
| Living           | 3.56m x 2.99m | 11' 8" x 9' 10"  |
| Kitchen / Dining | 3.64m x 1.88m | 11' 11" x 6' 2"  |
| Bedroom 1        | 3.80m x 2.88m | 12' 6" x 9' 5"   |
| Bedroom 2        | 2.65m x 2.88m | 8' 8" x 9' 5"    |
| APARTMENT 445    |               |                  |
| Total Area       | 70.7 sq m     | 761 sq ft        |
| Living           | 4.53m x 4.00m | 14' 10" x 13' 1" |
| Kitchen / Dining | 3.81m x 3.50m | 12' 6" x 11' 6"  |
| Bedroom 1        | 2.72m x 2.88m | 8' 11" x 9' 5"   |
| Bedroom 2        | 3.03m x 2.77m | 9' 11" x 9' 1"   |
| APARTMENT 446    |               |                  |
| Total Area       | 56.4 sq m     | 606 sq ft        |
| Living           | 3.42m x 2.98m | 11' 3" x 9' 9"   |
| Kitchen / Dining | 3.72m x 1.76m | 12' 2" x 5' 9"   |
| Bedroom 1        | 2.62m x 3.35m | 8' 7" x 11' 0"   |
| Bedroom 2        | 2.60m x 2.86m | 8' 6" x 9' 4"    |
| APARTMENT 447    |               |                  |
| Total Area       | 38.5 sq m     | 414 sq ft        |
| Living / Dining  | 4.44m x 2.74m | 14' 7" x 9' 0"   |
|                  |               |                  |
| Kitchen          | 3.54m x 2.02m | 11' 7" x 6' 8"   |

| sq ft<br>12' 5"<br>11' 7"<br>11' 2"<br>8' 6"                    | HORLICKS F  |
|-----------------------------------------------------------------|-------------|
| sq ft<br>13' 3"<br>10' 5"<br>8' 10"<br>sq ft<br>10' 8"<br>5' 7" |             |
| 12' 0"<br>sq ft                                                 | FLOOR       |
| 9' 10"                                                          | Fifth Floor |
| 6' 2"                                                           | Fourth Flo  |
| 9 5                                                             | Third Floor |
|                                                                 | Second Flo  |
|                                                                 | First Floor |
| sq ft                                                           | Ground Flo  |
| 12' 1"                                                          | Ground Fig  |