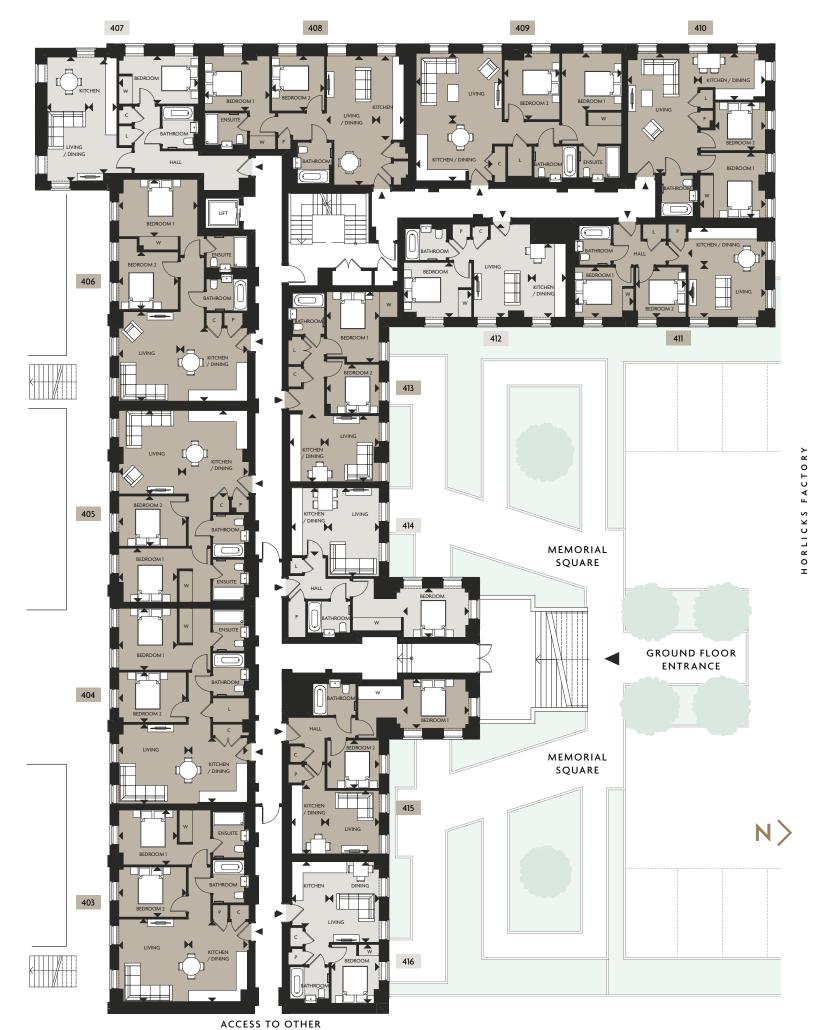

### KEY

- **◀▶** Measurement Points
- C Cupboard
- L Linen Cupboard
- W Wardrobe P Plant Cupboard

Computer Generated Image of the Horlicks Factory, indicative only

MEMORIAL SQUARE MEMORIAL SQUARE LOWER
GROUND
ENTRANCE Furniture layout and gym equipment are indicative only and subject to change

Floorplans shown for Horlicks Quarter are for approximate measurements only. Exact layouts and sizes may vary. All measurements may vary within a tolerance of 5% and are to the maximum room dimensions. The dimensions are not intended to be used for carpet sizes, appliance sizes or items of furniture. Furniture layouts are indicative only. Kitchen layout indicative only and subject to change.

Apartment areas are provided as gross internal areas under the RICS measuring practice. Please ask Sales Consultant for further information.

GROUND FLOOR

| APARTMENT 403    |                     |                   |
|------------------|---------------------|-------------------|
| Total Area       | 73.4 sq m           | 790 sq ft         |
| Living           | 4.44m x 3.75m       | 14' 7" x 12' 4"   |
| Kitchen / Dining | 4.33m x 3.19m       | 14' 2" x 10' 5"   |
| Bedroom 1        | 2.95m x 3.14m       | 9' 8" x 10' 4"    |
| Bedroom 2        | 2.70m x 3.63m       | 8' 10" x 11' 11"  |
| APARTMENT 404    |                     |                   |
| Total Area       | 74.5 sq m           | 802 sq ft         |
| Living           | 4.19m x 3.75m       | 13' 9" x 12' 4"   |
| Kitchen / Dining | 3.48m x 3.19m       | 11' 5" x 10' 5"   |
| Bedroom 1        | 3.33m x 3.14m       | 10' 11" x 10' 4"  |
| Bedroom 2        | 2.70m x 3.63m       | 8' 10" x 11' 11"  |
| APARTMENT 405    |                     |                   |
| Total Area       | 73.4 sq m           | 789 sq ft         |
| Living           | 4.50m x 3.41m       | 14' 9" x 11' 2"   |
| Kitchen / Dining | 4.68m x 3.53m       | 15' 4" x 11' 7"   |
| Bedroom 1        | 2.90m x 3.14m       | 9' 6" x 10' 4"    |
| Bedroom 2        | 2.70m x 3.63m       | 8' 10" x 11' 11"  |
| APARTMENT 406    |                     |                   |
| Total Area       | 76.5 sq m           | 823 sq ft         |
| Living           | 4.82m x 3.32m       | 15' 10" x 10' 11" |
| Kitchen / Dining | 3.95m x 3.62m       | 13' 0" x 11' 11"  |
| Bedroom 1        | 3.08m x 4.25m       | 10' 1" x 13' 11"  |
| Bedroom 2        | 3.10m x 3.20m       | 10' 2" x 10' 6"   |
| APARTMENT 407    |                     |                   |
| Total Area       | 57.9 sq m           | 623 sq ft         |
| Living / Dining  | 6.69m x 2.25m       | 21' 11" x 7' 5"   |
| Kitchen          | 6.09m x 1.51m       | 20' 0" x 4' 11"   |
| Bedroom          | 2.59m x 4.29m       | 8' 6" x 14' 1"    |
| APARTMENT 408    |                     |                   |
| Total Area       | 67.5 sg m           | 726 sq ft         |
| Living / Dining  | 6.96m x 2.67m       | 22' 10" x 8' 9"   |
| Kitchen          | 4.53m x 1.50m       | 14' 10" x 4' 11"  |
| Bedroom 1        | 2.73m x 3.50m       | 8' 11" x 11' 6"   |
| Bedroom 2        | 2.96m x 2.84m       | 9' 8" x 9' 4"     |
|                  | 2.7 0.11 % 2.0 1111 | 7 5 % 7 .         |
| APARTMENT 409    |                     |                   |
| Total Area       | 78.2 sq m           | 841 sq ft         |
| Living           | 3.68m x 4.64m       | 12' 1" x 15' 2"   |
| Kitchen / Dining | 3.19m x 4.11m       | 10' 5" x 13' 6"   |
| Bedroom 1        | 3.07m x 3.23m       | 10' 1" x 10' 7"   |
| Bedroom 2        | 3.56m x 2.99m       | 11' 8" x 9' 10"   |

| APARTMENT 410    |               |                 |
|------------------|---------------|-----------------|
| Total Area       | 61.6 sq m     | 662 sq ft       |
| Living           | 6.47m x 3.78m | 21' 3" x 12' 5" |
| Kitchen / Dining | 2.52m x 3.64m | 8' 3" x 11' 11" |
| Bedroom 1        | 3.52m x 3.52m | 11' 6" x 11' 7" |
| Bedroom 2        | 2.60m x 2.70m | 8' 6" x 8' 10"  |
| APARTMENT 411    |               |                 |
| Total Area       | 51.9 sq m     | 558 sq ft       |
| Living           | 2.82m x 4.17m | 9' 3" x 13' 8"  |
| Kitchen / Dining | 2.01m x 4.17m | 6' 7" x 13' 8"  |
| Bedroom 1        | 2.70m x 3.17m | 8' 10" x 10' 5" |
| Bedroom 2        | 2.70m x 2.71m | 8' 10" x 8' 10" |
| APARTMENT 412    |               |                 |
| Total Area       | 42.7 sq m     | 459 sq ft       |
| Living           | 5.02m x 3.13m | 16' 6" x 10' 3" |
| Kitchen / Dining | 3.97m x 1.84m | 13' 0" x 6' 1"  |
| Bedroom          | 2.95m x 3.66m | 9' 8" x 12' 0"  |
| APARTMENT 413    |               |                 |
| Total Area       | 52.2 sq m     | 561 sq ft       |
| Living           | 3.56m x 2.94m | 11' 8" x 9' 8"  |
| Kitchen / Dining | 3.64m x 1.88m | 11' 11" x 6' 2" |
| Bedroom 1        | 3.80m x 2.83m | 12' 6" x 9' 3"  |
| Bedroom 2        | 2.65m x 2.83m | 8' 8" x 9' 3"   |
| APARTMENT 414    |               |                 |
| Total Area       | 51.4 sq m     | 552 sq ft       |
| Living           | 4.78m x 2.76m | 15' 8" x 9' 1"  |
| Kitchen / Dining | 3.65m x 1.96m | 12' 0" x 6' 5"  |
| Bedroom          | 2.65m x 3.52m | 8' 8" x 11' 7"  |
| APARTMENT 415    |               |                 |
| Total Area       | 55.4 sq m     | 596 sq ft       |
| Living           | 3.42m x 2.91m | 11' 3" x 9' 7"  |
| Kitchen / Dining | 3.72m x 1.82m | 12' 2" x 5' 11" |
| Bedroom 1        | 2.65m x 3.52m | 8' 8" x 11' 7"  |
| Bedroom 2        | 2.60m x 2.81m | 8' 6" x 9' 2"   |
| APARTMENT 416    |               |                 |
| Total Area       | 38.1 sq m     | 410 sq ft       |
| Living / Dining  | 4.37m x 2.69m | 14' 4" x 8' 10" |
| Kitchen          | 3.54m x 2.02m | 11' 7" x 6' 8"  |
| Bedroom          | 3.17m x 2.58m | 10' 5" x 8' 6"  |
|                  |               |                 |

| 410   |                                | -               |
|-------|--------------------------------|-----------------|
|       | 61.6 sq m                      | 662 sq ft       |
|       | 6.47m x 3.78m                  | 21' 3" x 12' 5" |
| ning  | 2.52m x 3.64m                  | 8' 3" x 11' 11" |
|       | 3.52m x 3.52m                  | 11' 6" x 11' 7" |
|       | 2.60m x 2.70m                  | 8' 6" x 8' 10"  |
| T 411 |                                |                 |
|       | 51.9 sq m                      | 558 sq ft       |
|       | 31.9 sq m<br>2.82m x 4.17m     | 9' 3" x 13' 8"  |
| nina  | 2.82m x 4.17m<br>2.01m x 4.17m |                 |
| ning  |                                | 6' 7" x 13' 8"  |
|       | 2.70m x 3.17m                  | 8' 10" x 10' 5" |
|       | 2.70m x 2.71m                  | 8' 10" x 8' 10" |
| 412   |                                |                 |
| _     | 42.7 sq m                      | 459 sq ft       |
|       | 5.02m x 3.13m                  | 16' 6" x 10' 3" |
| oin~  | 3.97m x 1.84m                  |                 |
| ning  |                                | 13' 0" x 6' 1"  |
|       | 2.95m x 3.66m                  | 9' 8" x 12' 0"  |
| 413   |                                |                 |
|       | 52.2 sq m                      | 561 sq ft       |
|       | 3.56m x 2.94m                  | 11' 8" x 9' 8"  |
| ning  | 3.64m x 1.88m                  | 11' 11" x 6' 2" |
| 0     | 3.80m x 2.83m                  | 12' 6" x 9' 3"  |
|       | 2.65m x 2.83m                  | 8' 8" x 9' 3"   |
|       |                                |                 |
| 414   |                                |                 |
|       | 51.4 sq m                      | 552 sq ft       |
|       | 4.78m x 2.76m                  | 15' 8" x 9' 1"  |
| ning  | 3.65m x 1.96m                  | 12' 0" x 6' 5"  |
| 3     | 2.65m x 3.52m                  | 8' 8" x 11' 7"  |
|       |                                |                 |
| 415   |                                |                 |
|       | 55.4 sq m                      | 596 sq ft       |
|       | 3.42m x 2.91m                  | 11' 3" x 9' 7"  |
| ning  | 3.72m x 1.82m                  | 12' 2" x 5' 11" |
|       | 2.65m x 3.52m                  | 8' 8" x 11' 7"  |
|       | 2.60m x 2.81m                  | 8' 6" x 9' 2"   |
|       |                                |                 |
| 416   |                                |                 |