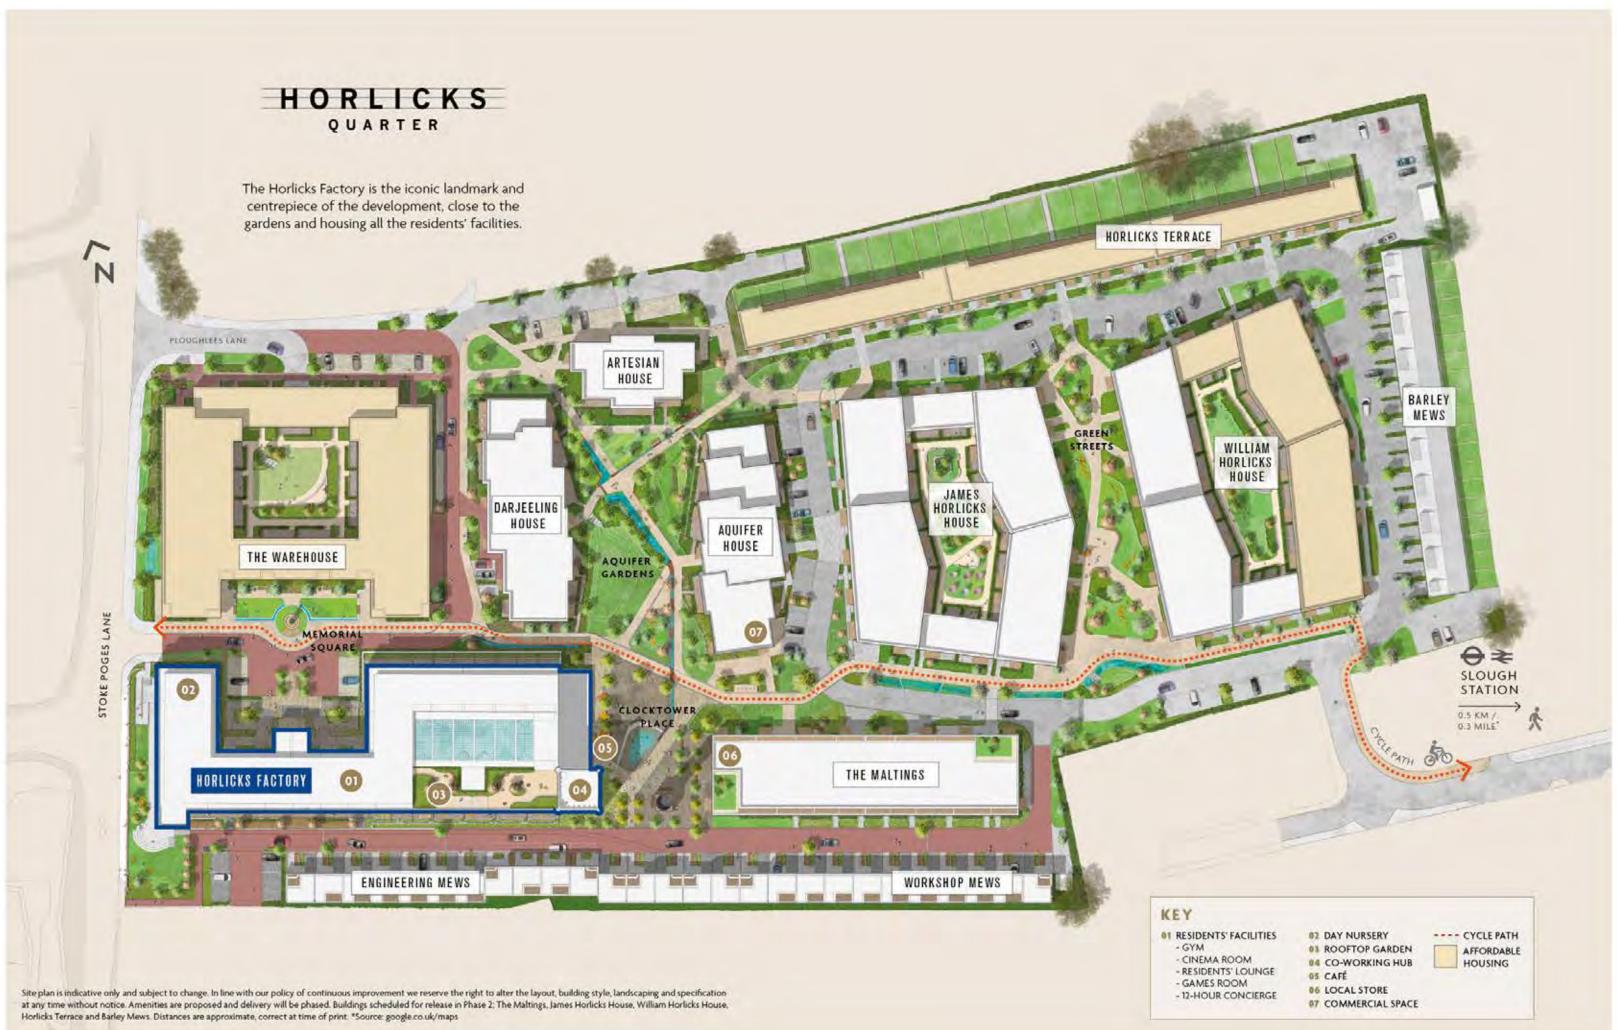

Horlicks Factory sits amid green landscaped spaces, water features and tranquil gardens planed for year-round colour – all just a few minutes from the town centre and national and international transport connections.

An amazing range of residents' facilities inside the building adds zest to life at the Horlicks Factory – games room, concierge facility, fitness centre, cinema and a large, well-appointed space for co-working or relaxing. An on-site café, day nursery are planned and there is a central piazza for open-air community activities.

## **AMENITIES** JUST FOR YOU

There are so many ways to make the most of your relaxation time as a Horlicks Quarter resident. Gather with friends and family in the residents' kitchen and dining room - arrange your own dinner party. Book the cinema room to watch the latest blockbuster film, work out in the gym, or head to the dedicated residents' lounge with pool table and comfortable sofas.

Call in at the friendly café for your morning coffee on the way to work or study. Pick up daily essentials from the retail store. For parents with young children, there is a nursery providing quality day care. All amenities are within convenient reach of your home.

Horlicks Quarter is no exception. Here you will find amazing spaces where residents can meet, hold social events that bring everyone together, enjoy an energetic workout or the simple peace of the gardens.