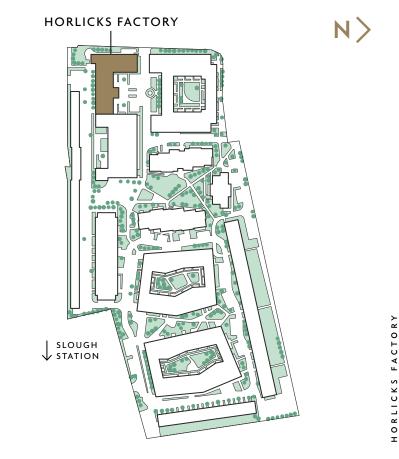

Horlicks Factory sits amid green landscaped spaces, water features and tranquil gardens planed for year-round colour – all just a few minutes from the town centre and national and international transport connections.

Located at the heart of the Thames Valley tech corridor, just one stop (15 minutes) by train to London and 11 km (8 miles) from Heathrow, the Horlicks Factory is an ideal base for living and working, whether from home, locally or in the Capital. It is also close to excellent schools, colleges and universities.

M4

M25

HEATHROW AIRPORT

BICESTER VILLAGE

Slough railway station, just 0.5 km (0.3 miles) walk from Horlicks Quarter, is on the GWR line, one stop (15 minutes) by train to central London (Paddington), putting everything the Capital has to offer within easy reach.