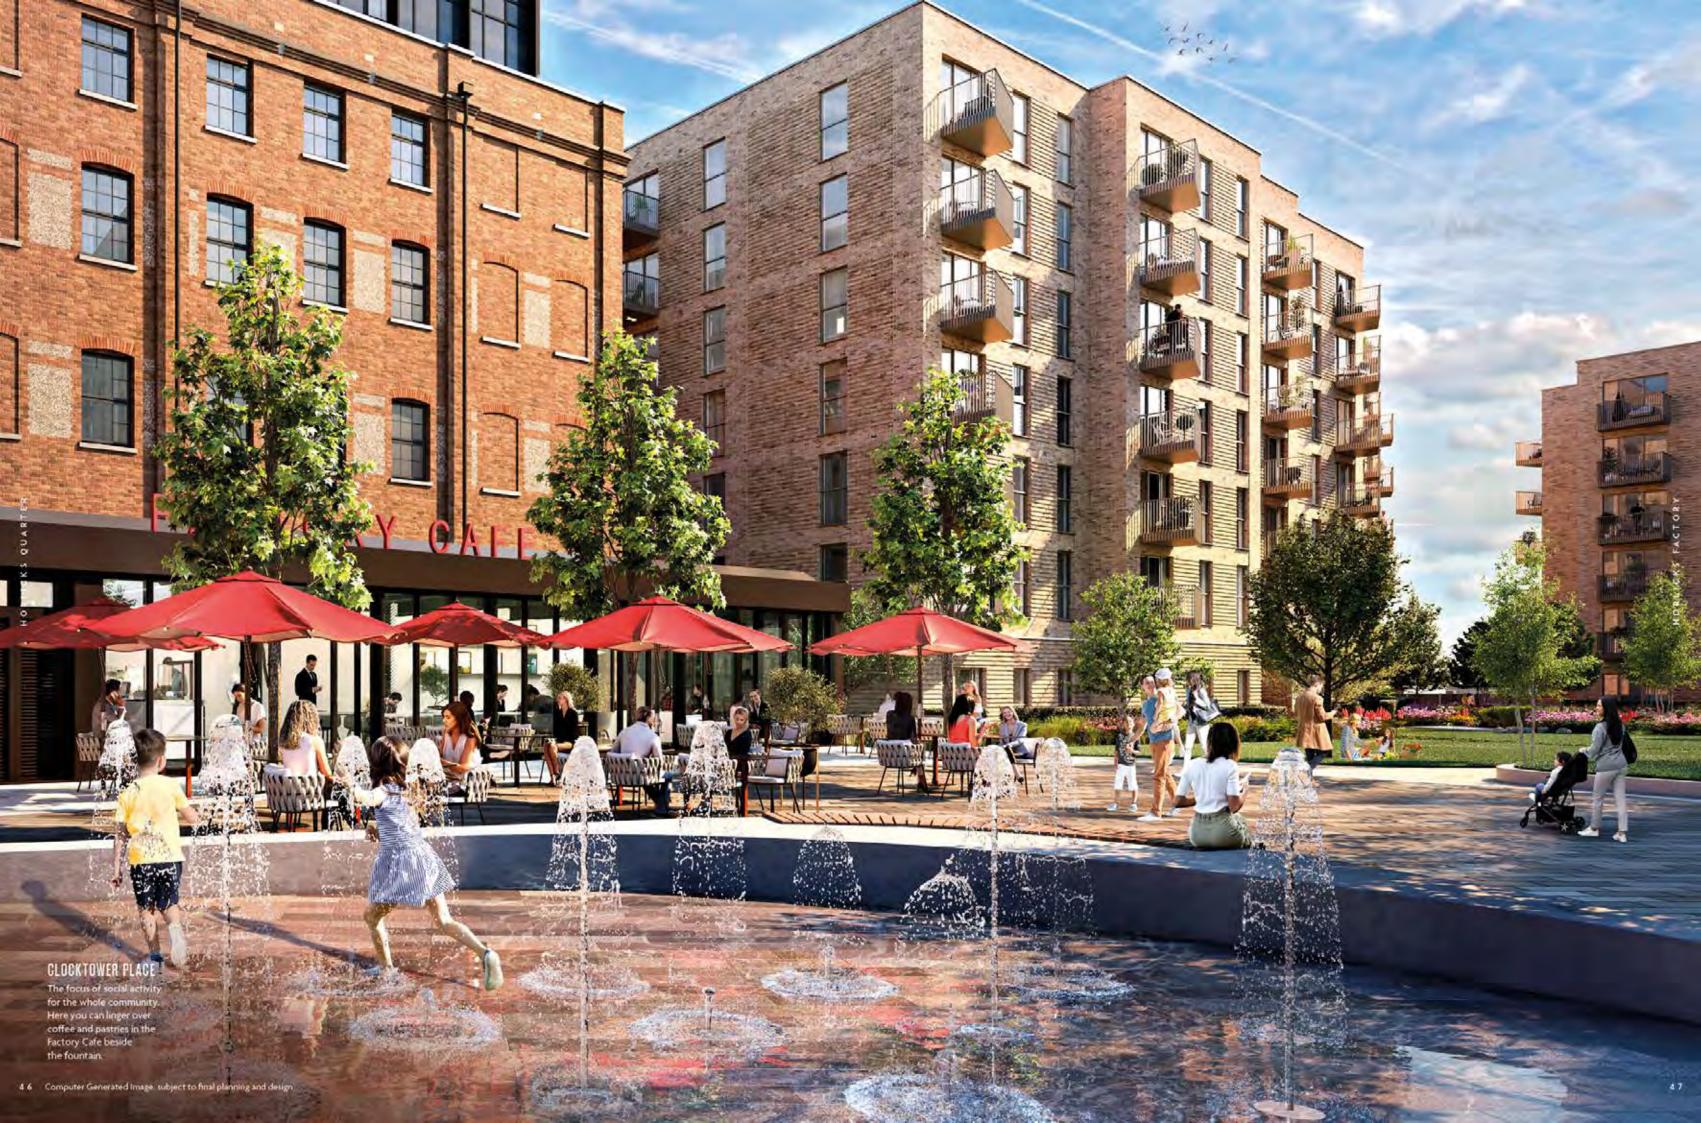

Closer to home, you can enjoy the on-site café within the Factory at Horlicks Quarter, set alongside the water feature at Clocktower Place.

THE RED LION, STOKE GREEN SL2 4HN 1.8 miles / 2.9 km Classic British character country pub in Stoke Green, 2 miles