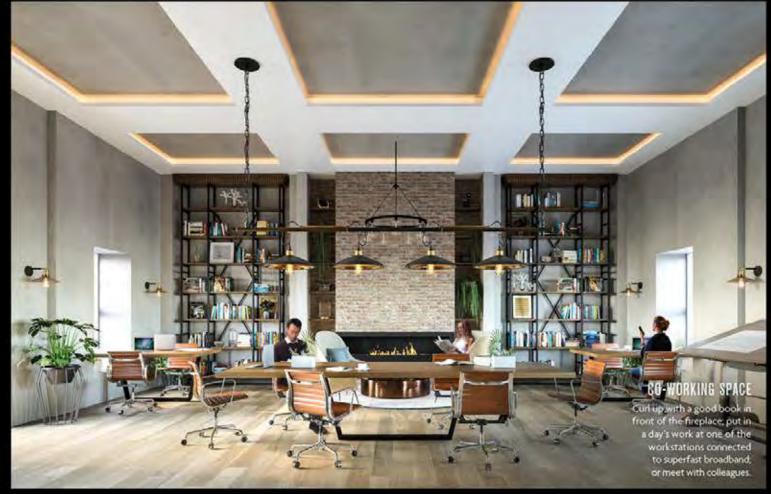

An amazing range of residents' facilities inside the building adds zest to life at the Horlicks Factory – games room, concierge facility, fitness centre, cinema and a large, well-appointed space for co-working or relaxing. An on-site café, day nursery are planned and there is a central piazza for open-air community activities.