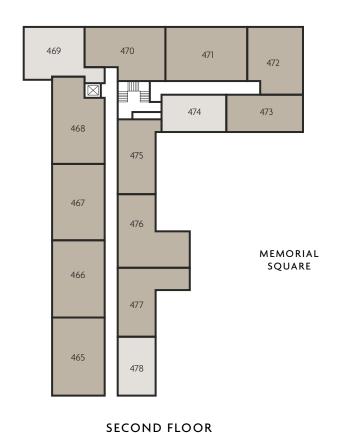

Apartment areas are provided as gross internal areas under the RICS measuring practice. Please ask Sales Consultant for further information.

BUILDING CORE

SECOND FLOOR

| APARTMENT 465    |               |                   |
|------------------|---------------|-------------------|
| Total Area       | 73.4 sq m     | 790 sq ft         |
| Living           | 4.44m x 3.75m | 14' 7" x 12' 4"   |
| Kitchen / Dining | 4.32m x 3.19m | 14' 2" x 10' 5"   |
| Bedroom 1        | 2.95m x 3.14m | 9' 8" x 10' 4"    |
| Bedroom 2        | 2.70m x 3.63m | 8' 10" x 11' 11"  |
| APARTMENT 466    |               |                   |
| Total Area       | 74.5 sq m     | 802 sq ft         |
| Living           | 4.28m x 3.75m | 14' 0" x 12' 4"   |
| Kitchen / Dining | 3.48m x 3.19m | 11' 5" x 10' 5"   |
| Bedroom 1        | 3.33m x 3.14m | 10' 11" x 10' 4"  |
| Bedroom 2        | 2.70m x 3.63m | 8' 10" x 11' 11"  |
| APARTMENT 467    |               |                   |
| Total Area       | 73.4 sq m     | 789 sq ft         |
| Living           | 4.50m x 3.41m | 14' 9" x 11' 2"   |
| Kitchen / Dining | 4.68m x 3.54m | 15' 4" x 11' 7"   |
| Bedroom 1        | 2.90m x 3.14m | 9' 6" x 10' 4"    |
| Bedroom 2        | 2.70m x 3.63m | 8' 10" x 11' 11"  |
| APARTMENT 468    |               |                   |
| Total Area       | 76.5 sq m     | 823 sq ft         |
| Living           | 4.82m x 3.32m | 15' 10" x 10' 11" |
| Kitchen / Dining | 3.95m x 3.62m | 13' 0" x 11' 11"  |
| Bedroom 1        | 3.08m x 4.25m | 10' 1" x 13' 11"  |
| Bedroom 2        | 3.10m x 3.20m | 10' 2" x 10' 6"   |
| APARTMENT 469    |               |                   |
| Total Area       | 55.9 sq m     | 601 sq ft         |
| Living / Dining  | 6.22m x 2.18m | 20' 5" x 7' 2"    |
| Kitchen          | 4.49m x 1.50m | 14' 9" x 4' 11"   |
| Bedroom          | 2.61m x 4.29m | 8' 7" x 14' 1"    |
| APARTMENT 470    |               |                   |
| Total Area       | 68.5 sq m     | 737 sq ft         |
| Living / Dining  | 6.98m x 2.49m | 22' 11" x 8' 2"   |
| Kitchen          | 3.96m x 1.69m | 13' 0" x 5' 6"    |
| Bedroom 1        | 2.98m x 3.50m | 9' 9" x 11' 6"    |
| Bedroom 2        | 2.98m x 2.84m | 9' 9" x 9' 4"     |
| APARTMENT 471    |               |                   |
| Total Area       | 76.8 sq m     | 827 sq ft         |
| Living           | 3.56m x 4.72m | 11' 8" x 15' 6"   |
| Kitchen / Dining | 3.19m x 4.11m | 10' 5" x 13' 6"   |
| Bedroom 1        | 2.95m x 3.23m | 9' 8" x 10' 7"    |
| Bedroom 2        | 3.45m x 2.99m | 11' 4" x 9' 10"   |
|                  |               |                   |

| APARTMENT 472    |               |                 |
|------------------|---------------|-----------------|
| Total Area       | 59.6 sq m     | 641 sq ft       |
| Living           | 6.34m x 3.78m | 20' 9" x 12' 5" |
| Kitchen / Dining | 2.40m x 3.48m | 7' 10" x 11' 5" |
| Bedroom 1        | 3.52m x 3.16m | 11' 7" x 10' 4" |
| Bedroom 2        | 2.60m x 2.54m | 8' 6" x 8' 4"   |
| APARTMENT 473    |               |                 |
| Total Area       | 50.1 sq m     | 538 sq ft       |
| Living           | 2.70m x 4.01m | 8' 10" x 13' 2" |
| Kitchen / Dining | 2.01m x 4.01m | 6' 7" x 13' 2"  |
| Bedroom 1        | 2.58m x 3.17m | 8' 6" x 10' 5"  |
| Bedroom 2        | 2.58m x 2.71m | 8' 6" x 8' 10"  |
| APARTMENT 474    |               |                 |
| Total Area       | 41.8 sq m     | 449 sq ft       |
| Living           | 3.85m x 3.05m | 12' 8" x 10' 0" |
| Kitchen / Dining | 3.85m x 1.90m | 12' 8" x 6' 3"  |
| Bedroom          | 2.83m x 3.66m | 9' 3" x 12' 0"  |
| APARTMENT 475    |               |                 |
| Total Area       | 52.5 sq m     | 564 sq ft       |
| Living           | 3.56m x 2.99m | 11' 8" x 9' 10" |
| Kitchen / Dining | 3.64m x 1.88m | 11' 11" x 6' 2" |
| Bedroom 1        | 3.80m x 2.88m | 12' 6" x 9' 5"  |
| Bedroom 2        | 2.65m x 2.88m | 8' 8" x 9' 5"   |
| APARTMENT 476    |               |                 |
| Total Area       | 70.7 sq m     | 760 sq ft       |
| Living           | 4.47m x 4.06m | 14' 8" x 13' 4" |
| Kitchen / Dining | 3.81m x 3.51m | 12' 6" x 11' 6" |
| Bedroom 1        | 2.72m x 2.88m | 8' 11" x 9' 5"  |
| Bedroom 2        | 3.03m x 2.77m | 9' 11" x 9' 1"  |
| APARTMENT 477    |               |                 |
| Total Area       | 56.2 sq m     | 604 sq ft       |
| Living           | 3.42m x 2.98m | 11' 3" x 9' 9"  |
| Kitchen / Dining | 3.42m x 1.76m | 11' 3" x 5' 9"  |
| Bedroom 1        | 2.55m x 3.43m | 8' 4" x 11' 3"  |
| Bedroom 2        | 2.60m x 2.86m | 8' 6" x 9' 4"   |
| APARTMENT 478    |               |                 |
| Total Area       | 38.6 sq m     | 415 sq ft       |
| Living / Dining  | 4.35m x 2.74m | 14' 3" x 9' 0"  |
| Kitchen          | 3.54m x 2.02m | 11' 7" x 6' 8"  |
| Bedroom          | 3.17m x 2.63m | 10' 5" x 8' 8"  |
|                  |               |                 |