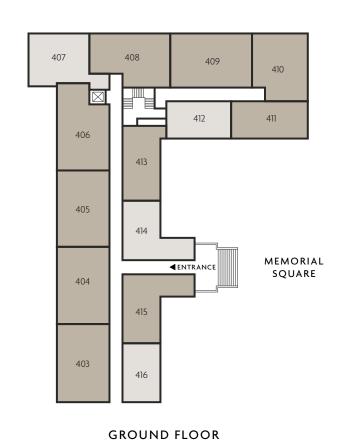

Apartment areas are provided as gross internal areas under the RICS measuring practice. Please ask Sales Consultant for further information.

GROUND FLOOR

| APARTMENT 403    |                     |                   |
|------------------|---------------------|-------------------|
| Total Area       | 73.4 sq m           | 790 sq ft         |
| Living           | 4.44m x 3.75m       | 14' 7" x 12' 4"   |
| Kitchen / Dining | 4.33m x 3.19m       | 14' 2" x 10' 5"   |
| Bedroom 1        | 2.95m x 3.14m       | 9' 8" x 10' 4"    |
| Bedroom 2        | 2.70m x 3.63m       | 8' 10" x 11' 11"  |
| APARTMENT 404    |                     |                   |
| Total Area       | 74.5 sq m           | 802 sq ft         |
| Living           | 4.19m x 3.75m       | 13' 9" x 12' 4"   |
| Kitchen / Dining | 3.48m x 3.19m       | 11' 5" x 10' 5"   |
| Bedroom 1        | 3.33m x 3.14m       | 10' 11" x 10' 4"  |
| Bedroom 2        | 2.70m x 3.63m       | 8' 10" x 11' 11"  |
| APARTMENT 405    |                     |                   |
| Total Area       | 73.4 sq m           | 789 sq ft         |
| Living           | 4.50m x 3.41m       | 14' 9" x 11' 2"   |
| Kitchen / Dining | 4.68m x 3.53m       | 15' 4" x 11' 7"   |
| Bedroom 1        | 2.90m x 3.14m       | 9' 6" x 10' 4"    |
| Bedroom 2        | 2.70m x 3.63m       | 8' 10" x 11' 11"  |
| APARTMENT 406    |                     |                   |
| Total Area       | 76.5 sq m           | 823 sq ft         |
| Living           | 4.82m x 3.32m       | 15' 10" x 10' 11" |
| Kitchen / Dining | 3.95m x 3.62m       | 13' 0" x 11' 11"  |
| Bedroom 1        | 3.08m x 4.25m       | 10' 1" x 13' 11"  |
| Bedroom 2        | 3.10m x 3.20m       | 10' 2" x 10' 6"   |
| APARTMENT 407    |                     |                   |
| Total Area       | 57.9 sq m           | 623 sq ft         |
| Living / Dining  | 6.69m x 2.25m       | 21' 11" x 7' 5"   |
| Kitchen          | 6.09m x 1.51m       | 20' 0" x 4' 11"   |
| Bedroom          | 2.59m x 4.29m       | 8' 6" x 14' 1"    |
| APARTMENT 408    |                     |                   |
| Total Area       | 67.5 sg m           | 726 sq ft         |
| Living / Dining  | 6.96m x 2.67m       | 22' 10" x 8' 9"   |
| Kitchen          | 4.53m x 1.50m       | 14' 10" x 4' 11"  |
| Bedroom 1        | 2.73m x 3.50m       | 8' 11" x 11' 6"   |
| Bedroom 2        | 2.96m x 2.84m       | 9' 8" x 9' 4"     |
|                  | 2.7 0.11 % 2.0 1111 | 7 5 % 7 .         |
| APARTMENT 409    |                     |                   |
| Total Area       | 78.2 sq m           | 841 sq ft         |
| Living           | 3.68m x 4.64m       | 12' 1" x 15' 2"   |
| Kitchen / Dining | 3.19m x 4.11m       | 10' 5" x 13' 6"   |
| Bedroom 1        | 3.07m x 3.23m       | 10' 1" x 10' 7"   |
| Bedroom 2        | 3.56m x 2.99m       | 11' 8" x 9' 10"   |

| APARTMENT 410    |               |                 |
|------------------|---------------|-----------------|
| Total Area       | 61.6 sq m     | 662 sq ft       |
| Living           | 6.47m x 3.78m | 21' 3" x 12' 5" |
| Kitchen / Dining | 2.52m x 3.64m | 8' 3" x 11' 11" |
| Bedroom 1        | 3.52m x 3.52m | 11' 6" x 11' 7" |
| Bedroom 2        | 2.60m x 2.70m | 8' 6" x 8' 10"  |
| APARTMENT 411    |               |                 |
| Total Area       | 51.9 sq m     | 558 sq ft       |
| Living           | 2.82m x 4.17m | 9' 3" x 13' 8"  |
| Kitchen / Dining | 2.01m x 4.17m | 6' 7" x 13' 8"  |
| Bedroom 1        | 2.70m x 3.17m | 8' 10" x 10' 5" |
| Bedroom 2        | 2.70m x 2.71m | 8' 10" x 8' 10" |
| APARTMENT 412    |               |                 |
| Total Area       | 42.7 sq m     | 459 sq ft       |
| Living           | 5.02m x 3.13m | 16' 6" x 10' 3" |
| Kitchen / Dining | 3.97m x 1.84m | 13' 0" x 6' 1"  |
| Bedroom          | 2.95m x 3.66m | 9' 8" x 12' 0"  |
| APARTMENT 413    |               |                 |
| Total Area       | 52.2 sq m     | 561 sq ft       |
| Living           | 3.56m x 2.94m | 11' 8" x 9' 8"  |
| Kitchen / Dining | 3.64m x 1.88m | 11' 11" x 6' 2" |
| Bedroom 1        | 3.80m x 2.83m | 12' 6" x 9' 3"  |
| Bedroom 2        | 2.65m x 2.83m | 8' 8" x 9' 3"   |
| APARTMENT 414    |               |                 |
| Total Area       | 51.4 sq m     | 552 sq ft       |
| Living           | 4.78m x 2.76m | 15' 8" x 9' 1"  |
| Kitchen / Dining | 3.65m x 1.96m | 12' 0" x 6' 5"  |
| Bedroom          | 2.65m x 3.52m | 8' 8" x 11' 7"  |
| APARTMENT 415    |               |                 |
| Total Area       | 55.4 sq m     | 596 sq ft       |
| Living           | 3.42m x 2.91m | 11' 3" x 9' 7"  |
| Kitchen / Dining | 3.72m x 1.82m | 12' 2" x 5' 11" |
| Bedroom 1        | 2.65m x 3.52m | 8' 8" x 11' 7"  |
| Bedroom 2        | 2.60m x 2.81m | 8' 6" x 9' 2"   |
| APARTMENT 416    |               |                 |
| Total Area       | 38.1 sq m     | 410 sq ft       |
| Living / Dining  | 4.37m x 2.69m | 14' 4" x 8' 10" |
| Kitchen          | 3.54m x 2.02m | 11' 7" x 6' 8"  |
| Bedroom          | 3.17m x 2.58m | 10' 5" x 8' 6"  |
|                  |               |                 |

| 410   |                                | -               |
|-------|--------------------------------|-----------------|
|       | 61.6 sq m                      | 662 sq ft       |
|       | 6.47m x 3.78m                  | 21' 3" x 12' 5" |
| ning  | 2.52m x 3.64m                  | 8' 3" x 11' 11" |
|       | 3.52m x 3.52m                  | 11' 6" x 11' 7" |
|       | 2.60m x 2.70m                  | 8' 6" x 8' 10"  |
| T 411 |                                |                 |
|       | 51.9 sq m                      | 558 sq ft       |
|       | 31.9 sq m<br>2.82m x 4.17m     | 9' 3" x 13' 8"  |
| nina  | 2.82m x 4.17m<br>2.01m x 4.17m |                 |
| ning  |                                | 6' 7" x 13' 8"  |
|       | 2.70m x 3.17m                  | 8' 10" x 10' 5" |
|       | 2.70m x 2.71m                  | 8' 10" x 8' 10" |
| 412   |                                |                 |
| _     | 42.7 sq m                      | 459 sq ft       |
|       | 5.02m x 3.13m                  | 16' 6" x 10' 3" |
| oin~  | 3.97m x 1.84m                  |                 |
| ning  |                                | 13' 0" x 6' 1"  |
|       | 2.95m x 3.66m                  | 9' 8" x 12' 0"  |
| 413   |                                |                 |
|       | 52.2 sq m                      | 561 sq ft       |
|       | 3.56m x 2.94m                  | 11' 8" x 9' 8"  |
| ning  | 3.64m x 1.88m                  | 11' 11" x 6' 2" |
| 0     | 3.80m x 2.83m                  | 12' 6" x 9' 3"  |
|       | 2.65m x 2.83m                  | 8' 8" x 9' 3"   |
|       |                                |                 |
| 414   |                                |                 |
|       | 51.4 sq m                      | 552 sq ft       |
|       | 4.78m x 2.76m                  | 15' 8" x 9' 1"  |
| ning  | 3.65m x 1.96m                  | 12' 0" x 6' 5"  |
| 3     | 2.65m x 3.52m                  | 8' 8" x 11' 7"  |
|       |                                |                 |
| 415   |                                |                 |
|       | 55.4 sq m                      | 596 sq ft       |
|       | 3.42m x 2.91m                  | 11' 3" x 9' 7"  |
| ning  | 3.72m x 1.82m                  | 12' 2" x 5' 11" |
|       | 2.65m x 3.52m                  | 8' 8" x 11' 7"  |
|       | 2.60m x 2.81m                  | 8' 6" x 9' 2"   |
|       |                                |                 |
| 416   |                                |                 |

W Wardrobe P Plant Cupboard

Floorplans shown for Horlicks Quarter are for approximate measurements only. Exact layouts and sizes may vary. All measurements may vary within a tolerance of 5% and are to the maximum room dimensions. The dimensions are not intended to be used for carpet sizes, appliance sizes or items of furniture. Furniture layouts are indicative only. Kitchen layout indicative only and subject to change.