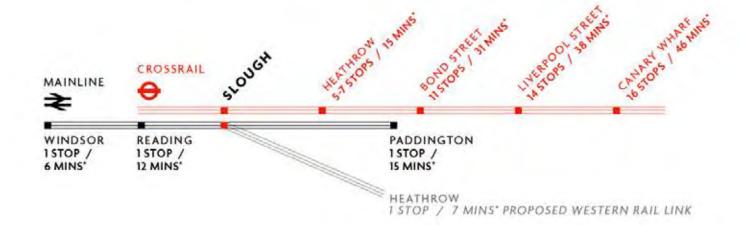

M4

M25

HEATHROW AIRPORT

BICESTER VILLAGE

Slough railway station, just 0.5 km (0.3 miles) walk from Horlicks Quarter, is on the GWR line, one stop (15 minutes) by train to central London (Paddington), putting everything the Capital has to offer within easy reach.

The new Crossrail line will make the daily commute even easier, providing direct connections across London to Bond Street in 11 stops (31 minutes) and Canary Wharf in 16 stops (46 minutes).

A proposed new train line extension, the Western Rail Link (scheduled for 2028), will run between Slough and Heathrow, taking one stop (7 minutes).