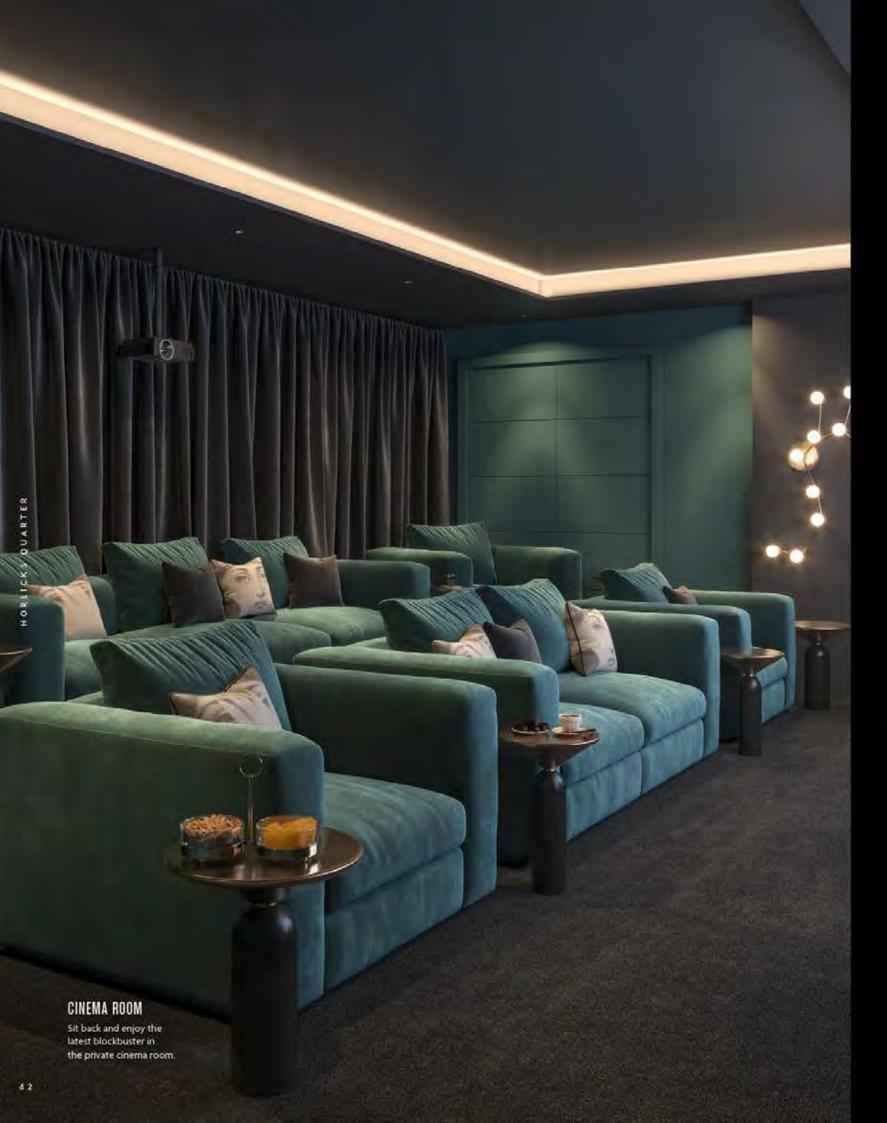

An amazing range of residents' facilities inside the building adds zest to life at the Horlicks Factory – games room, concierge facility, fitness centre, cinema and a large, well-appointed space for co-working or relaxing. An on-site café, day nursery are planned and there is a central piazza for open-air community activities.

## **AMENITIES** JUST FOR YOU

There are so many ways to make the most of your relaxation time as a Horlicks Quarter resident. Gather with friends and family in the residents' kitchen and dining room - arrange your own dinner party. Book the cinema room to watch the latest blockbuster film, work out in the gym, or head to the dedicated residents' lounge with pool table and comfortable sofas.