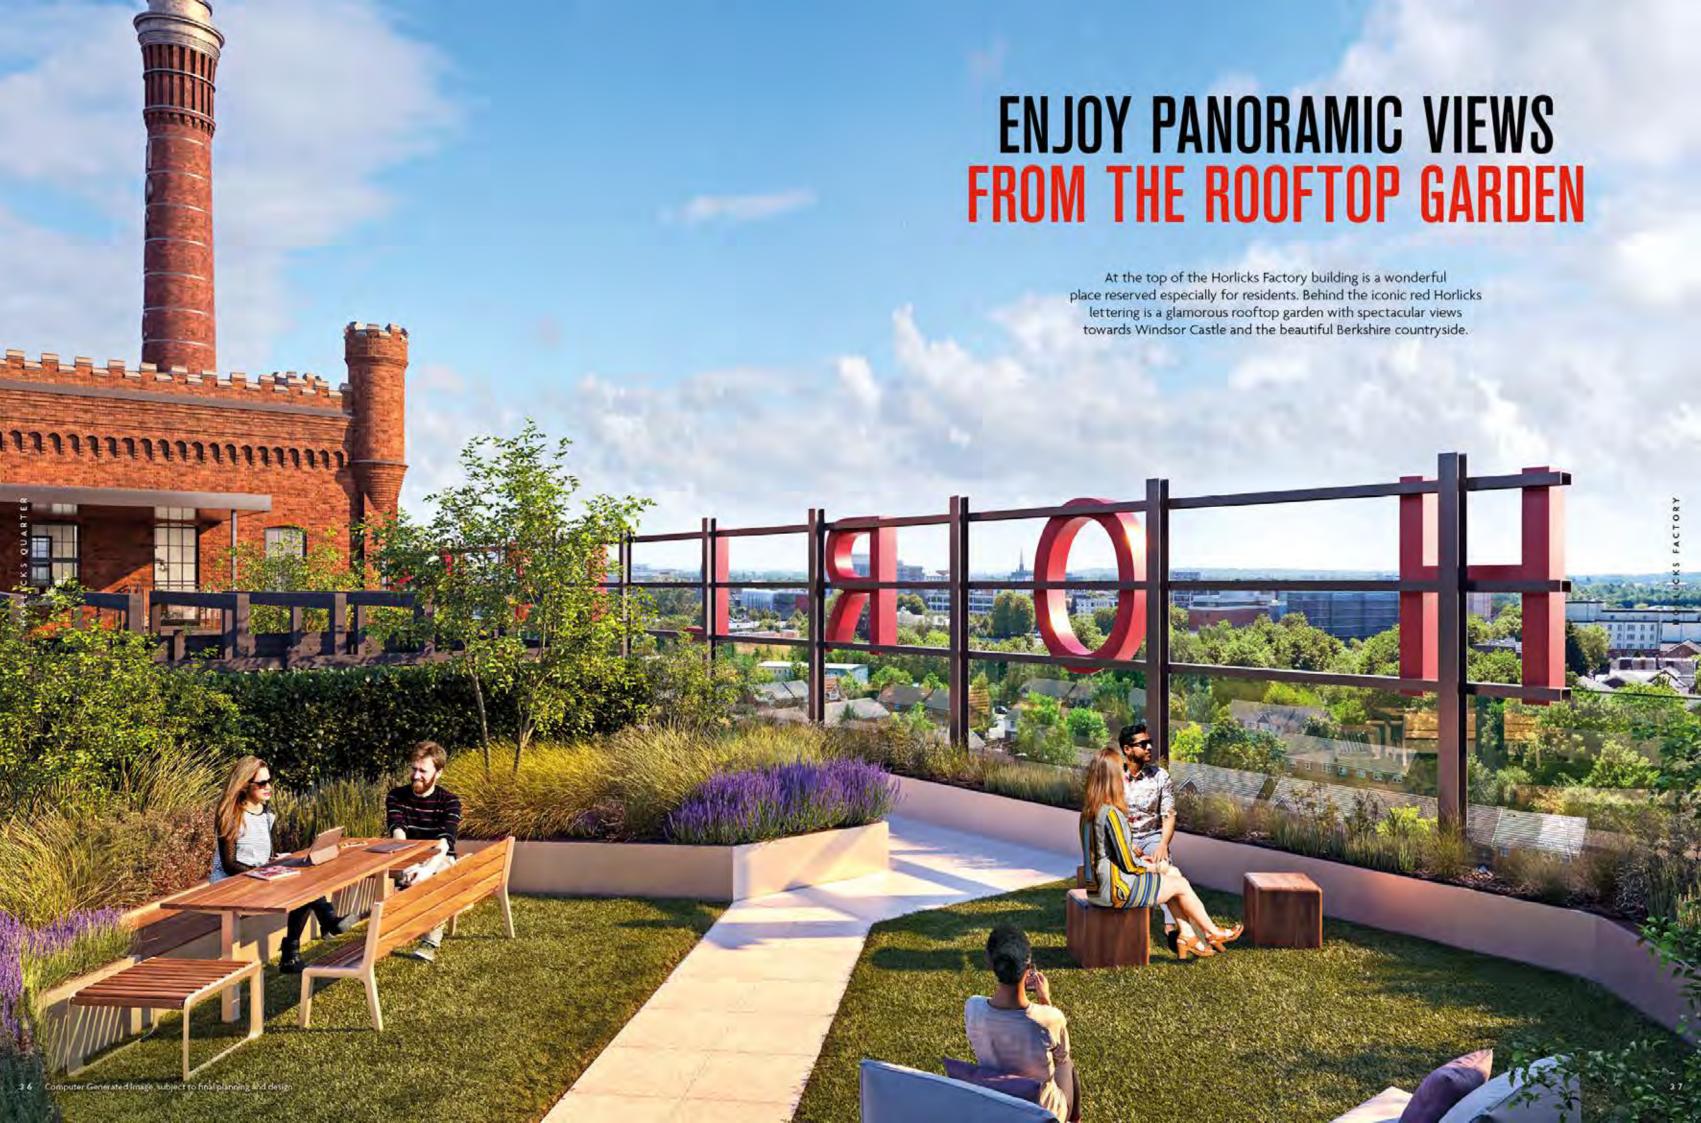

For more than 100 years, the globally famous malted milk drink was produced in the Horlicks Factory. Now this iconic Slough landmark has been meticulously refurbished to create 161 luxury, contemporary studios, one and two bedroom apartments and three bedroom duplex penthouses. On the top floor is a magnificent roof garden with views towards Windsor Castle.

The crowning glory on the Factory building is an innovative rooftop extension which introduces high quality architecture to the existing building fabric. Adding a 21st century layer will enhance the building and honour the move to a new residential use.