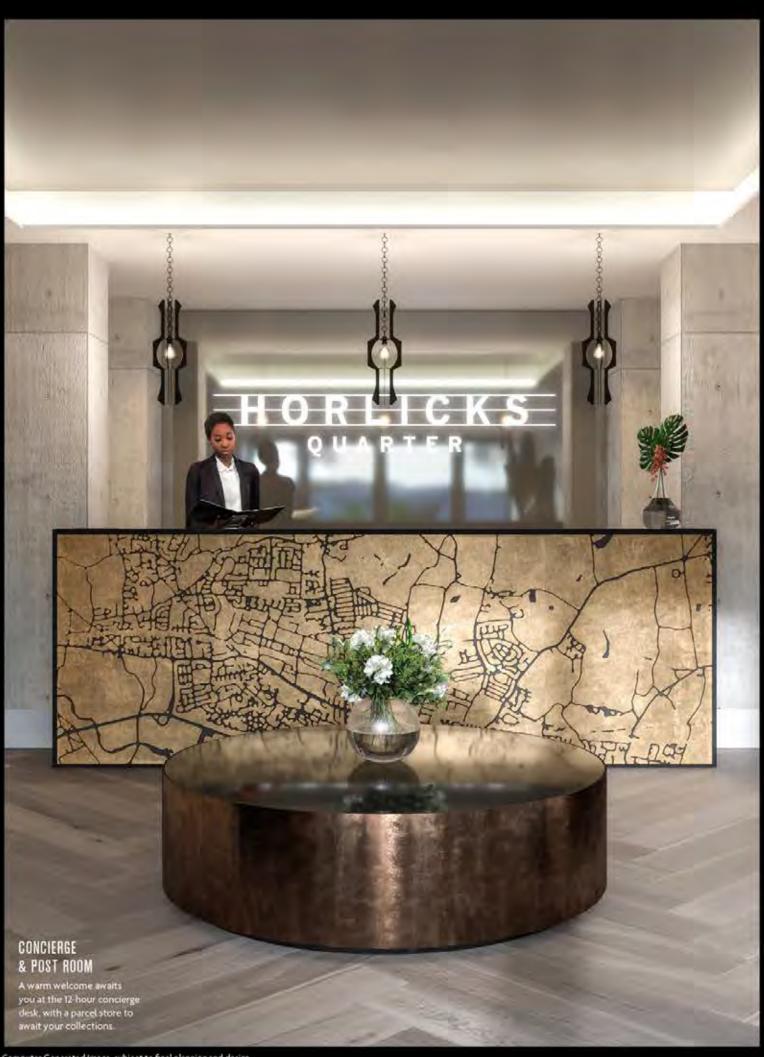

An amazing range of residents' facilities inside the building adds zest to life at the Horlicks Factory – games room, concierge facility, fitness centre, cinema and a large, well-appointed space for co-working or relaxing. An on-site café, day nursery are planned and there is a central piazza for open-air community activities.

## **AMENITIES** JUST FOR YOU

There are so many ways to make the most of your relaxation time as a Horlicks Quarter resident. Gather with friends and family in the residents' kitchen and dining room - arrange your own dinner party. Book the cinema room to watch the latest blockbuster film, work out in the gym, or head to the dedicated residents' lounge with pool table and comfortable sofas.