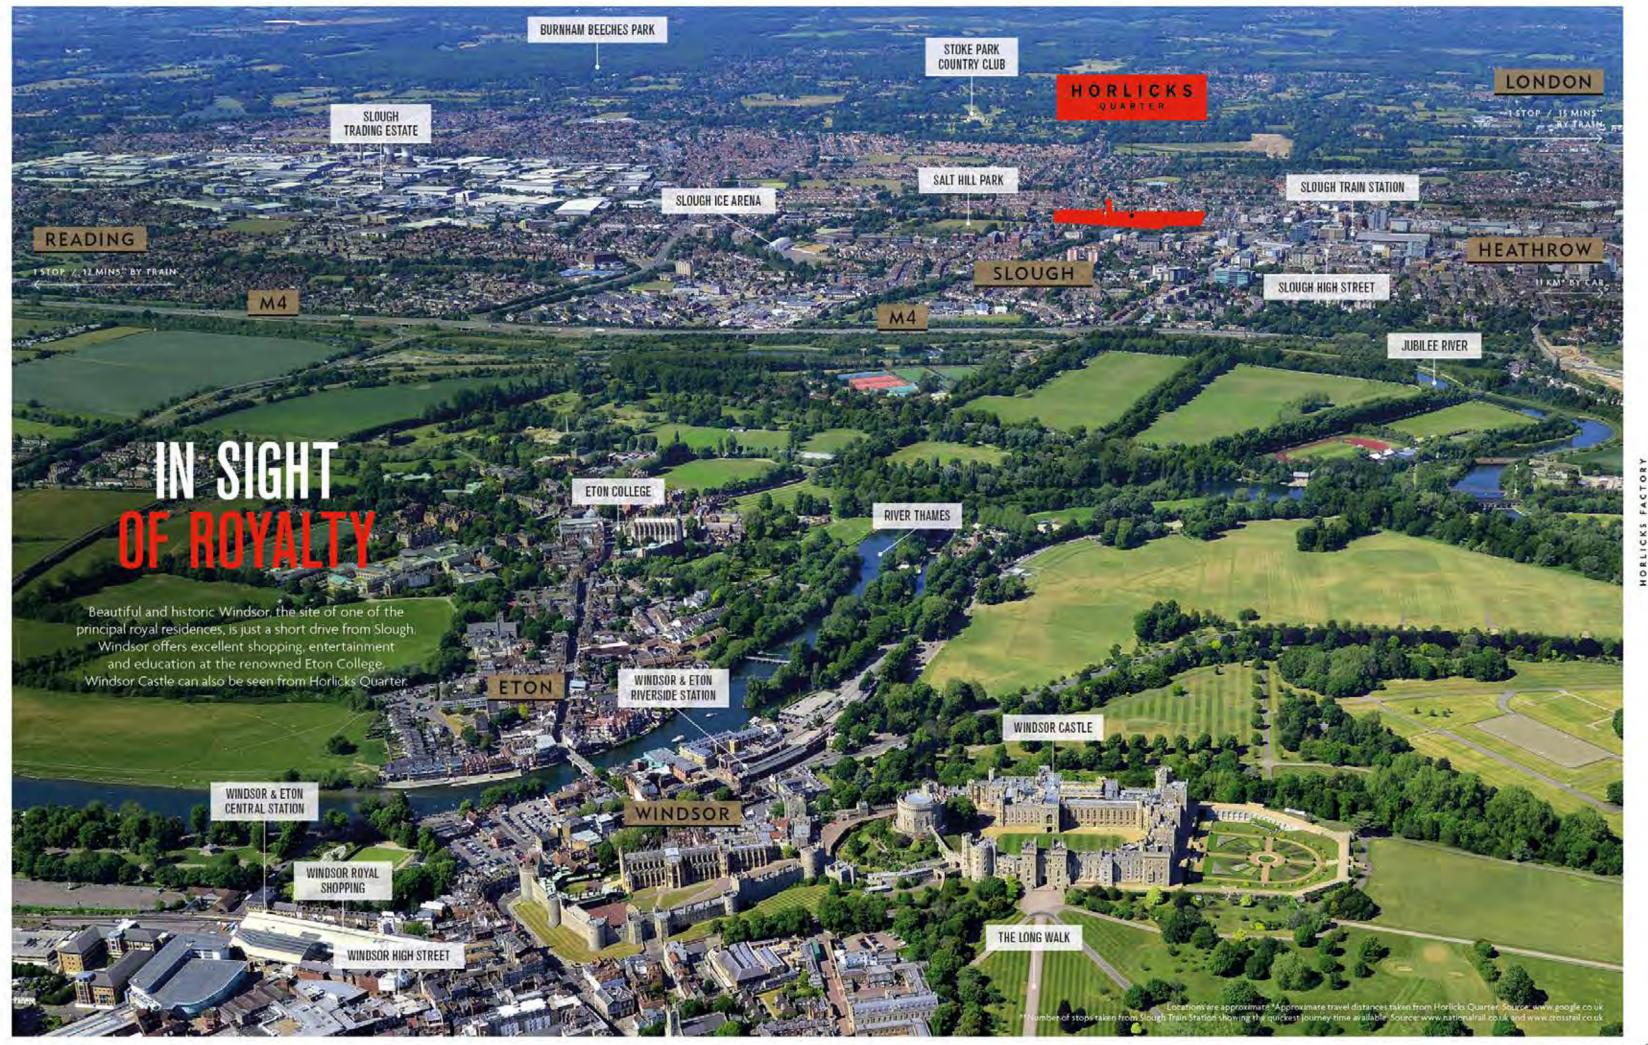

Located at the heart of the Thames Valley tech corridor, just one stop (15 minutes) by train to London and 11 km (8 miles) from Heathrow, the Horlicks Factory is an ideal base for living and working, whether from home, locally or in the Capital. It is also close to excellent schools, colleges and universities.

## PERFECTLY PLACED

Slough is very close to areas of extraordinary natural beauty, including the Chilterns and Surrey Hills; great sporting venues such as Ascot, Henley-upon-Thames, Epsom and Wembley; and children's favourites,

Thorpe Park and Legoland.

The M4 Junction 5 is a 3 km (2 miles) drive from Slough's town centre, connecting easily to Heathrow Airport at Junctions 4 and 3. Lying 35 km (22 miles) west of London, 32 km (18 miles) from Reading and 6 km (4 miles) from Windsor, Slough is arguably one of the best-connected towns in the south of England.

The region in which Slough sits, the Thames Valley, has been one of the wealthiest parts of Britain for centuries. This partly reflects its close proximity to London, and Slough will become even closer to the Capital when Crossrail opens in 2022. The region also benefits from its royal connections - Slough is just a few miles from Windsor Castle, and Eton College, founded by an English king in the fifteenth century, is two miles away.