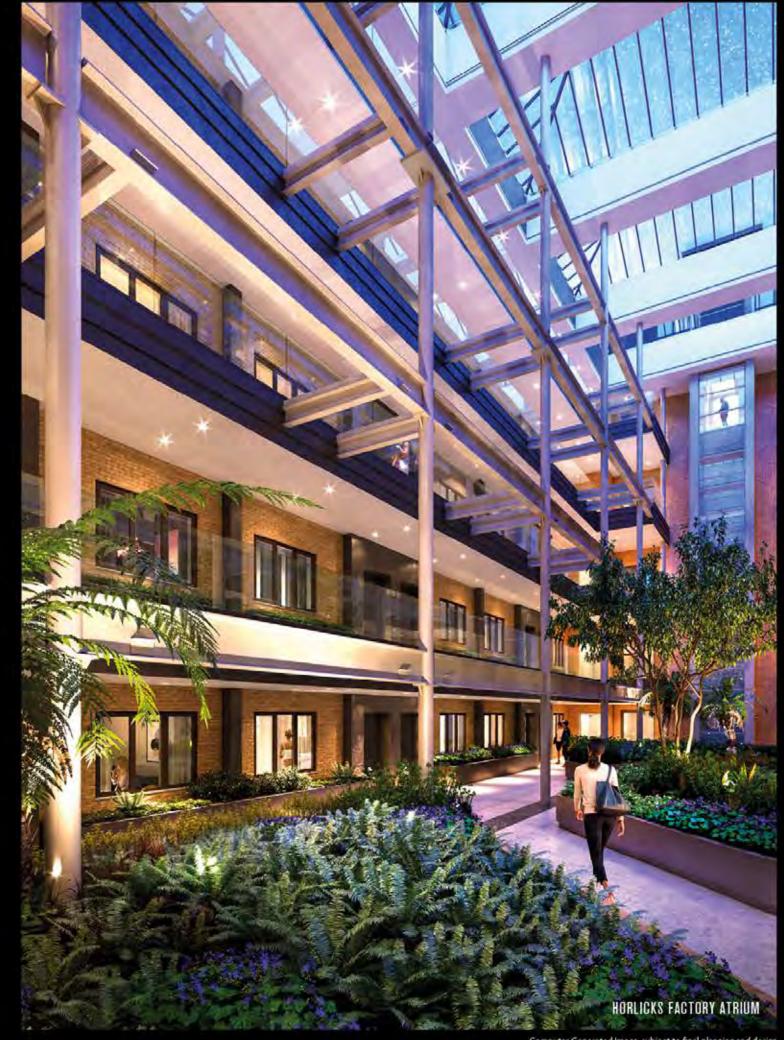

One design challenge was to try and open up the internal space and bring more light into the building. By redesigning the central section from the lower ground floor right up to the roof, we have succeeded in creating an amazing full height atrium in the heart of the Factory. Direct sunlight will flood the space

and sunken terraces have allowed us to maximise the use of the lower ground floor. Our approach has enabled us to create an indoor private amenity space without compromising on the external features and proportions of the Factory.

Retained exposed steels within the atrium create a nod to the industrial heritage of the building. The new atrium has allowed us to design dual aspect apartments with each floor featuring floating walkways that overlook the beautiful internal garden. A glass elevator will allow residents to enjoy the view, as they travel up to the rooftop garden.