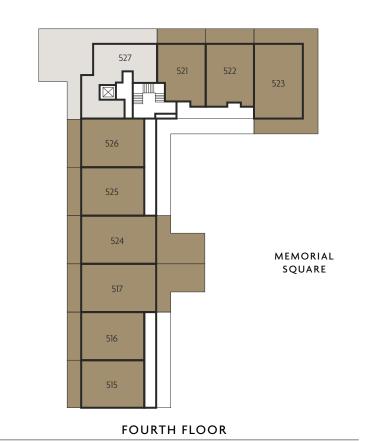

ut people.

First and foremost, it is about transforming individual lives and building strong communities. We create neighbourhoods where people love to live, where they feel at home and can be themselves.

Before planning even starts, we take the time to find out just what will make a wonderful community for the people who will live on the development. Then we ensure we provide the right facilities and environment to make that happen.

Horlicks Quarter is no exception. Here you will find amazing spaces where residents can meet, hold social events that bring everyone together, enjoy an energetic workout or the simple peace of the gardens.



















APARTMENT FINDER









A PARTMENTS

1 Bedroom Apartments
2 Bedroom Apartments
3 Bedroom Duplex Penthouses



LOWER GROUND FLOOR











### FLOORS

Fifth Floor
Fourth Floor
Third Floor
Second Floor
First Floor
Ground Floor

### **APARTMENTS**

- 1 Bedroom Apartments
- 2 Bedroom Apartments
- 3 Bedroom Duplex Penthouses

### KEY

- **◀▶** Measurement Points
- C Cupboard
- L Linen Cupboard
- W Wardrobe P Plant Cupboard

Computer Generated Image of the Horlicks Factory, indicative only

MEMORIAL SQUARE MEMORIAL SQUARE LOWER
GROUND
ENTRANCE Furniture layout and gym equipment are indicative only and subject to change

Floorplans shown for Horlicks Quarter are for approximate measurements only. Exact layouts and sizes may vary. All measurements may vary within a tolerance of 5% and are to the maximum room dimensions. The dimensions are not intended to be used for carpet sizes, appliance sizes or items of furniture. Furnit