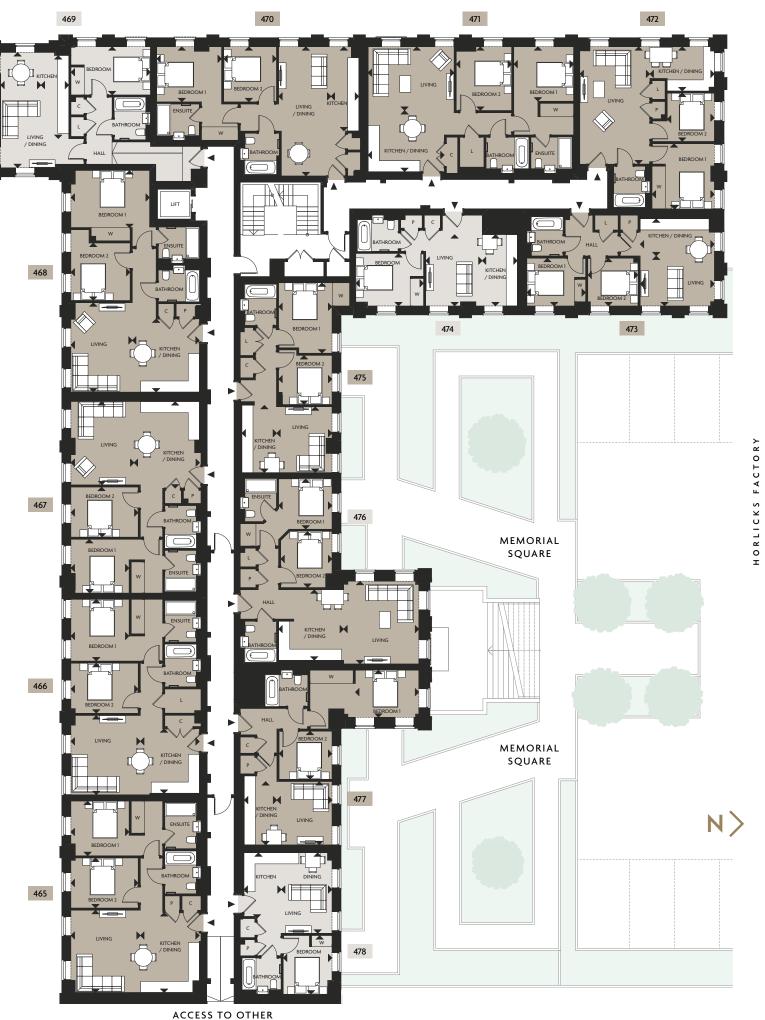

Apartment areas are provided as gross internal areas under the RICS measuring practice. Please ask Sales Consultant for further information.

BUILDING CORE

SECOND FLOOR

| APARTMENT 465    |               |                   |
|------------------|---------------|-------------------|
| Total Area       | 73.4 sq m     | 790 sq ft         |
| Living           | 4.44m x 3.75m | 14' 7" x 12' 4"   |
| Kitchen / Dining | 4.32m x 3.19m | 14' 2" x 10' 5"   |
| Bedroom 1        | 2.95m x 3.14m | 9' 8" x 10' 4"    |
| Bedroom 2        | 2.70m x 3.63m | 8' 10" x 11' 11"  |
| APARTMENT 466    |               |                   |
| Total Area       | 74.5 sq m     | 802 sq ft         |
| Living           | 4.28m x 3.75m | 14' 0" x 12' 4"   |
| Kitchen / Dining | 3.48m x 3.19m | 11' 5" x 10' 5"   |
| Bedroom 1        | 3.33m x 3.14m | 10' 11" x 10' 4"  |
| Bedroom 2        | 2.70m x 3.63m | 8' 10" x 11' 11"  |
| APARTMENT 467    |               |                   |
| Total Area       | 73.4 sq m     | 789 sq ft         |
| Living           | 4.50m x 3.41m | 14' 9" x 11' 2"   |
| Kitchen / Dining | 4.68m x 3.54m | 15' 4" x 11' 7"   |
| Bedroom 1        | 2.90m x 3.14m | 9' 6" x 10' 4"    |
| Bedroom 2        | 2.70m x 3.63m | 8' 10" x 11' 11"  |
| APARTMENT 468    |               |                   |
| Total Area       | 76.5 sq m     | 823 sq ft         |
| Living           | 4.82m x 3.32m | 15' 10" x 10' 11" |
| Kitchen / Dining | 3.95m x 3.62m | 13' 0" x 11' 11"  |
| Bedroom 1        | 3.08m x 4.25m | 10' 1" x 13' 11"  |
| Bedroom 2        | 3.10m x 3.20m | 10' 2" x 10' 6"   |
| APARTMENT 469    |               |                   |
| Total Area       | 55.9 sq m     | 601 sq ft         |
| Living / Dining  | 6.22m x 2.18m | 20' 5" x 7' 2"    |
| Kitchen          | 4.49m x 1.50m | 14' 9" x 4' 11"   |
| Bedroom          | 2.61m x 4.29m | 8' 7" x 14' 1"    |
| APARTMENT 470    |               |                   |
| Total Area       | 68.5 sq m     | 737 sq ft         |
| Living / Dining  | 6.98m x 2.49m | 22' 11" x 8' 2"   |
| Kitchen          | 3.96m x 1.69m | 13' 0" x 5' 6"    |
| Bedroom 1        | 2.98m x 3.50m | 9' 9" x 11' 6"    |
| Bedroom 2        | 2.98m x 2.84m | 9' 9" x 9' 4"     |
| APARTMENT 471    |               |                   |
| Total Area       | 76.8 sq m     | 827 sq ft         |
| Living           | 3.56m x 4.72m | 11' 8" x 15' 6"   |
| Kitchen / Dining | 3.19m x 4.11m | 10' 5" x 13' 6"   |
| Bedroom 1        | 2.95m x 3.23m | 9' 8" x 10' 7"    |
| Bedroom 2        | 3.45m x 2.99m | 11' 4" x 9' 10"   |
|                  |               |                   |

| APARTMENT 472    |               |                 |
|------------------|---------------|-----------------|
| Total Area       | 59.6 sq m     | 641 sq ft       |
| Living           | 6.34m x 3.78m | 20' 9" x 12' 5" |
| Kitchen / Dining | 2.40m x 3.48m | 7' 10" x 11' 5" |
| Bedroom 1        | 3.52m x 3.16m | 11' 7" x 10' 4" |
| Bedroom 2        | 2.60m x 2.54m | 8' 6" x 8' 4"   |
| APARTMENT 473    |               |                 |
| Total Area       | 50.1 sq m     | 538 sq ft       |
| Living           | 2.70m x 4.01m | 8' 10" x 13' 2" |
| Kitchen / Dining | 2.01m x 4.01m | 6' 7" x 13' 2"  |
| Bedroom 1        | 2.58m x 3.17m | 8' 6" x 10' 5"  |
| Bedroom 2        | 2.58m x 2.71m | 8' 6" x 8' 10"  |
| APARTMENT 474    |               |                 |
| Total Area       | 41.8 sq m     | 449 sq ft       |
| Living           | 3.85m x 3.05m | 12' 8" x 10' 0" |
| Kitchen / Dining | 3.85m x 1.90m | 12' 8" x 6' 3"  |
| Bedroom          | 2.83m x 3.66m | 9' 3" x 12' 0"  |
| APARTMENT 475    |               |                 |
| Total Area       | 52.5 sq m     | 564 sq ft       |
| Living           | 3.56m x 2.99m | 11' 8" x 9' 10" |
| Kitchen / Dining | 3.64m x 1.88m | 11' 11" x 6' 2" |
| Bedroom 1        | 3.80m x 2.88m | 12' 6" x 9' 5"  |
| Bedroom 2        | 2.65m x 2.88m | 8' 8" x 9' 5"   |
| APARTMENT 476    |               |                 |
| Total Area       | 70.7 sq m     | 760 sq ft       |
| Living           | 4.47m x 4.06m | 14' 8" x 13' 4" |
| Kitchen / Dining | 3.81m x 3.51m | 12' 6" x 11' 6" |
| Bedroom 1        | 2.72m x 2.88m | 8' 11" x 9' 5"  |
| Bedroom 2        | 3.03m x 2.77m | 9' 11" x 9' 1"  |
| APARTMENT 477    |               |                 |
| Total Area       | 56.2 sq m     | 604 sq ft       |
| Living           | 3.42m x 2.98m | 11' 3" x 9' 9"  |
| Kitchen / Dining | 3.42m x 1.76m | 11' 3" x 5' 9"  |
| Bedroom 1        | 2.55m x 3.43m | 8' 4" x 11' 3"  |
| Bedroom 2        | 2.60m x 2.86m | 8' 6" x 9' 4"   |
| APARTMENT 478    |               |                 |
| Total Area       | 38.6 sq m     | 415 sq ft       |
| Living / Dining  | 4.35m x 2.74m | 14' 3" x 9' 0"  |
| Kitchen          | 3.54m x 2.02m | 11' 7" x 6' 8"  |
| Bedroom          | 3.17m x 2.63m | 10' 5" x 8' 8"  |
|                  |               |                 |