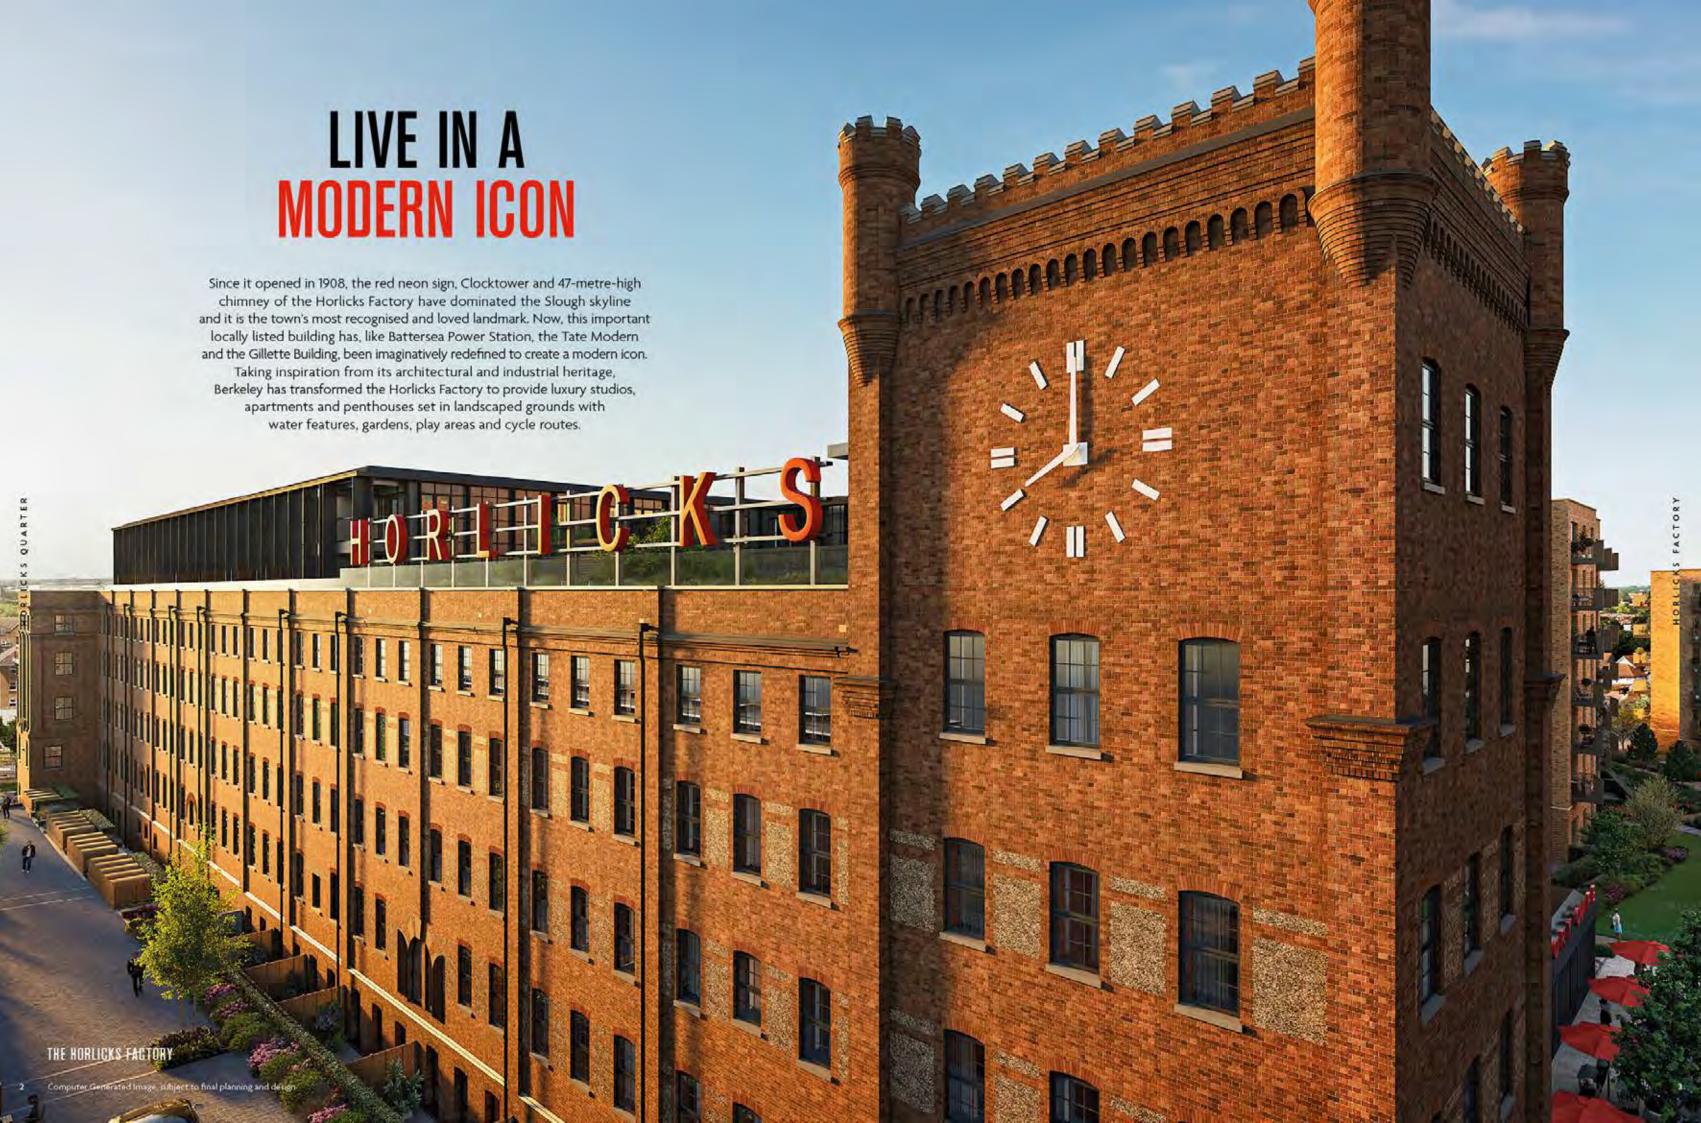

For more than 100 years, the globally famous malted milk drink was produced in the Horlicks Factory. Now this iconic Slough landmark has been meticulously refurbished to create 161 luxury, contemporary studios, one and two bedroom apartments and three bedroom duplex penthouses. On the top floor is a magnificent roof garden with views towards Windsor Castle.

### MARKETING MAG

Clever marketing, inc war-time example, es foundations for the I

The Horlicks Factory in Stoke Poges Lane is one of the most striking historical, industrial buildings still standing in Slough. The Factory building itself achieved locally Listed status in 1999 and has played a key part in the economic growth of Slough for over a hundred years.

The Factory gives the site its identity and key iconic landmarks such as the chimney, red Horlicks lettering, clocktower and war memorial have remained central to the scheme. New buildings have been designed to complement the existing architecture. Our use of materials will also contribute to the unique character of the landscape, whilst maintaining a relationship with the site's industrial past.