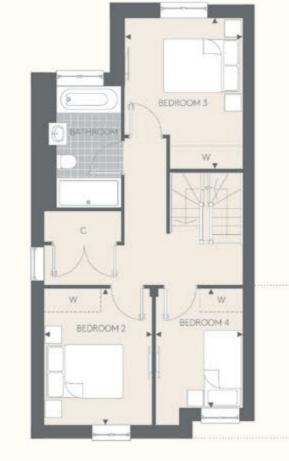

Open daily 10am – 6pm

T: 01892 886 991

Maps not to scale and show approximate positions only.

Berkeley Designed for life

FIRST FLOOR

Floorplans shown for Hollyfields are for approximate measurements only. Exact layouts and sizes may vary. All measurements may vary within a tolerance of 5%. The dimensions are not intended to be used for carpet sizes, appliance sizes or items of furniture. Furniture layouts are indicative only. Kitchen layout indicative only. Electrical positions shown are indicative only. Please ask our Sales Consultants for further information. Floorplans have been sized to fit the page, as a result this plan may not be at the same scale as plans on other pages. For exact details of garden sizing, patio layouts and reduced ceiling heights, please speak to our Sales Consultants.

\*Plots are handed. <sup>†</sup>House 168 is detached. \*\*Garage positions differ.

HOME ENTERTAINMENT

with LED strip lighting

BEDROOM 4/ HOME OFFICE

HOME OFFICE

ALTERNATIVE