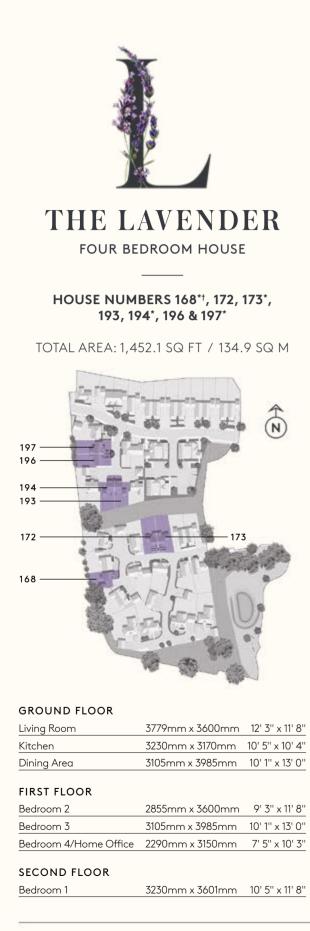

Open daily 10am – 6pm

T: 01892 886 991

Maps not to scale and show approximate positions only.

Berkeley Designed for life

FIRST FLOOR

Floorplans shown for Hollyfields are for approximate measurements only. Exact layouts and sizes may vary. All measurements may vary within a tolerance of 5%. The dimensions are not intended to be used for carpet sizes, appliance sizes or items of furniture. Furniture layouts are indicative only. Kitchen layout indicative only. Electrical positions shown are indicative only. Please ask our Sales Consultants for further information. Floorplans have been sized to fit the page, as a result this plan may not be at the same scale as plans on other pages. For exact details of garden sizing, patio layouts and reduced ceiling heights, please speak to our Sales Consultants.

\*Plots are handed. <sup>†</sup>House 168 is detached. \*\*Garage positions differ.

### SECOND FLOOR

For the detailed specification, please contact our Sales Consultants. Your attention is drawn to the fact that it may not be possible to provide the branded products as referred to in the specification. In such cases, a similar alternative will be provided. A number of choices and options are available to personalise your home. Choices and colour options are subject to stage of construction and availability. Berkeley reserves the right to make these changes as required. Subject to owner connection. Download speeds may vary.