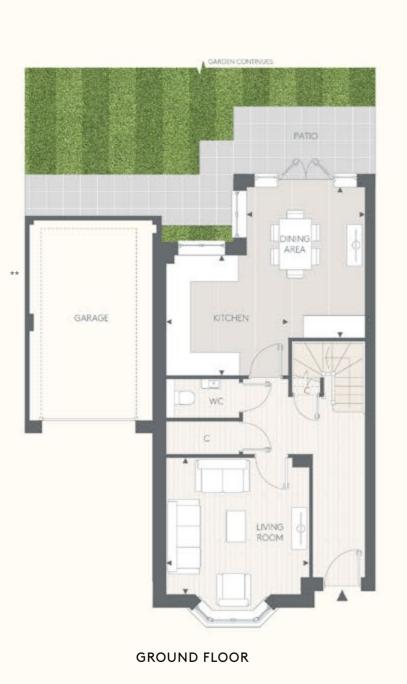

Open daily 10am – 6pm

T: 01892 886 991

Maps not to scale and show approximate positions only.

Berkeley Designed for life

FIRST FLOOR

Floorplans shown for Hollyfields are for approximate measurements only. Exact layouts and sizes may vary. All measurements may vary within a tolerance of 5%. The dimensions are not intended to be used for carpet sizes, appliance sizes or items of furniture. Furniture layouts are indicative only. Kitchen layout indicative only. Electrical positions shown are indicative only. Please ask our Sales Consultants for further information. Floorplans have been sized to fit the page, as a result this plan may not be at the same scale as plans on other pages. For exact details of garden sizing, patio layouts and reduced ceiling heights, please speak to our Sales Consultants.

\*Plots are handed. <sup>†</sup>House 168 is detached. \*\*Garage positions differ.