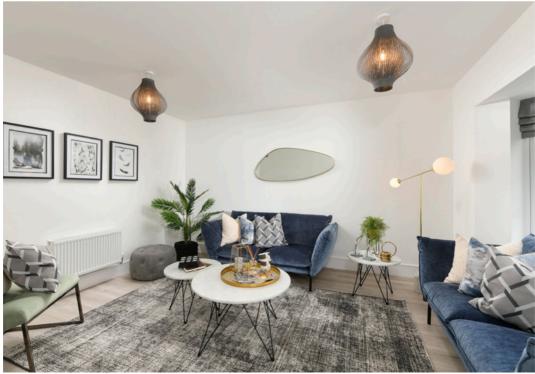

# STYLISH AND LUXURIOUS INTERIORS

#### INTERIOR FINISHES

- White painted solid core doors
- Chrome door furniture
- White painted skirting boards and architraves
- Wire shelving system to linen cupboard (where applicable)
- Contemporary wood effect laminate flooring to ground floor
- Luxury carpet fitted to stairs, bedrooms, landings and upper floor cupboards
- Bespoke fitted wardrobes to bedroom 1 with finger pull handles. Internal fittings include mirror to rear of door, hanging rail and shelf with LED strip lighting