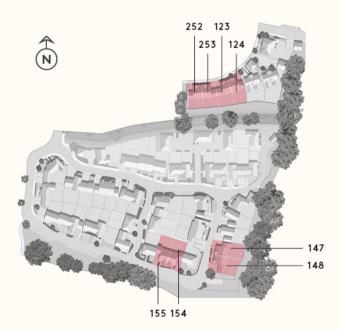

# THE HONEYSUCKLE

THREE BEDROOM HOUSE

HOUSE NUMBERS 123, 124, 147, 148, 154\*, 155, 252 & 253

TOTAL AREA: 1,220.6 SQ FT / 113.4 SQ M

T: 01892 886 991

Maps not to scale and show approximate positions only.