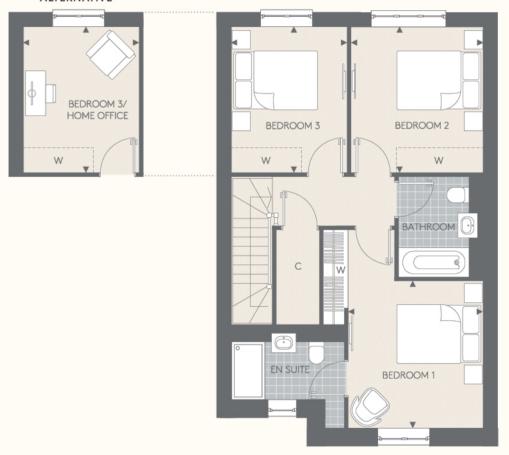

## FIRST FLOOR

| Bedroom 1             | 3234mm x 3535mm | 10' 6" x 11' 5" |
|-----------------------|-----------------|-----------------|
| Bedroom 2             | 3165mm x 3505mm | 10' 3" x 11' 4" |
| Bedroom 3/Home Office | 2777mm x 3505mm | 9' 1" x 11' 4"  |

## HOME OFFICE ALTERNATIVE

FIRST FLOOR