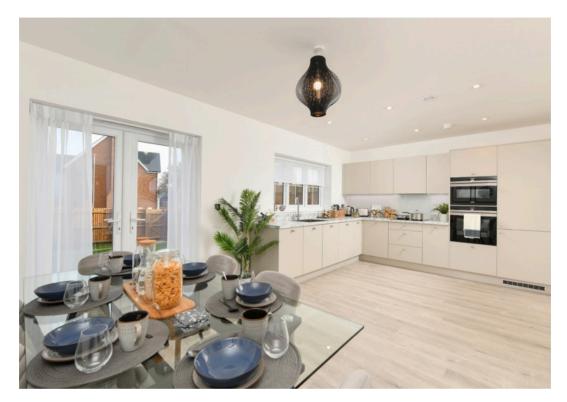

# STYLISH AND LUXURIOUS INTERIORS

#### KITCHEN

- Matt finish cabinet doors in a choice of colours and profiles
- Soft-close cabinet doors and drawers
- Handles to base and tall cabinets
- 40mm laminate worktops
- Glass splashback behind hob with laminate upstands elsewhere
- Stainless steel, single bowl inset sink and stylish polished chrome mixer tap
- Integrated waste separation recycling bins
- Bosch built-in single oven
- Bosch compact oven with microwave
- Bosch 4-zone induction hob
- Siemens telescopic extractor
- Built-in fridge freezer
- Bosch fully integrated dishwasher
- Recessed LED strip lighting to underside of wall cabinets