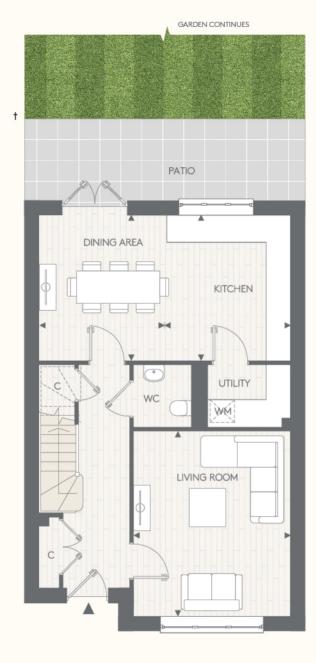

### **GROUND FLOOR**

| Living Room | 3/90mm x 4450mm | 12' 4" x 14' 5" |
|-------------|-----------------|-----------------|
| Kitchen     | 2979mm x 3505mm | 9' 7" x 11' 4"  |
| Dining Area | 3064mm x 3505mm | 10' 0" x 11' 4" |

**GROUND FLOOR** 