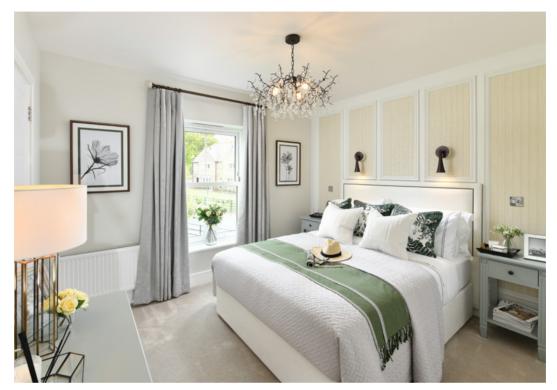

# STYLISH AND LUXURIOUS INTERIORS

#### INTERIOR FINISHES

- White painted solid core doors
- Chrome door furniture
- White painted skirting boards and architraves
- Wire shelving system to linen cupboard (where applicable)
- Contemporary wood effect laminate flooring to ground floor entrance hall, first floor hallway, hall cupboards, kitchen/dining area and living room
- Luxury carpet fitted to stairs and bedrooms
- Bespoke fitted wardrobes to bedroom 1 with finger pull handles. Internal fittings include mirror to rear of door, hanging rail and shelf with LED strip lighting