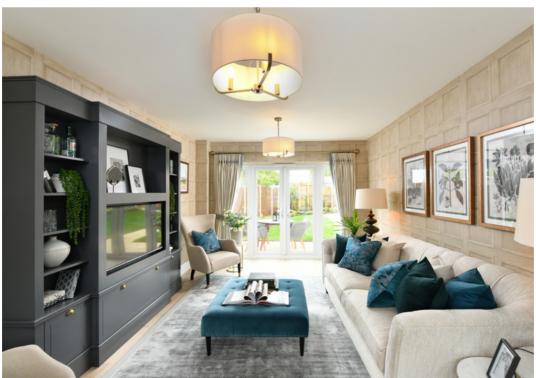

# STYLISH AND LUXURIOUS INTERIORS

#### INTERIOR FINISHES

- White painted solid core doors
- Chrome door furniture
- White painted skirting boards and architraves
- Wire shelving system to linen cupboard (where applicable)
- Contemporary wood effect laminate flooring to ground floor entrance hall, first floor hallway, hall cupboards, kitchen/dining area and living room
- Luxury carpet fitted to stairs and bedrooms
- Bespoke fitted wardrobes to bedroom 1 with finger pull handles. Internal fittings include mirror to rear of door, hanging rail and shelf with LED strip lighting