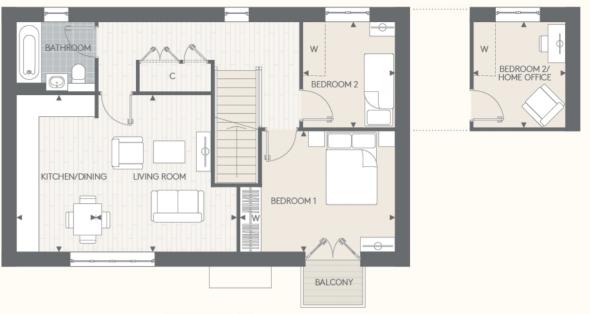

## COACH HOUSE NUMBERS 157 & 271

TOTAL AREA: 787.5 SQ FT / 73.17 SQ M

### FIRST FLOOR

| Living Room           | 3140mm x 4355mm | 10' 3" x 14' 2 |
|-----------------------|-----------------|----------------|
| Kitchen/Dining        | 2270mm x 4355mm | 7' 4" x 14' 2  |
| Bedroom 1             | 3706mm x 3345mm | 12' 1" x 10' 9 |
| Bedroom 2/Home Office | 2562mm x 2940mm | 8' 4" x 9' 6   |
| Balcony               | 1650mm x 1069mm | 5' 4'' x 3' 5  |

#### HOME OFFICE ALTERNATIVE

FIRST FLOOR

**GROUND FLOOR** 