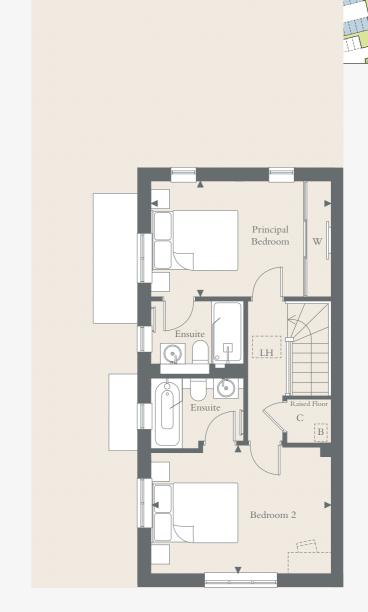

| PRINCIPAL BEDROOM | 4.30M X 2.77M | 14′ 1″ X 9′ 1″  |
|-------------------|---------------|-----------------|
| BEDROOM 2         | 4.30M X 3.07M | 14′ 1″ X 10′ 1″ |