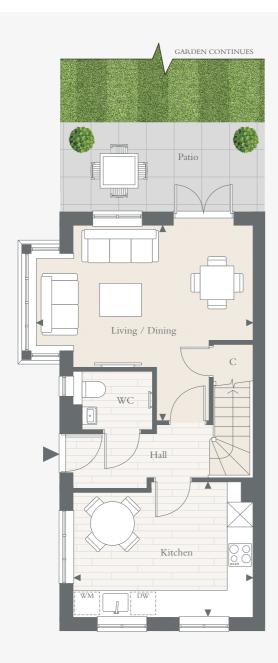

## THE WOODRUSH

TWO BEDROOM HOUSE - PLOT 173

Total area: 82.85 sq m 892 sq ft

GROUND FLOOR

| KITCHEN         | 4.30M X 3.25M | 14′ 1″ X 10′ 8″ |
|-----------------|---------------|-----------------|
| LIVING / DINING | 5.20M X 4.69M | 17′ 1″ X 15′ 5″ |