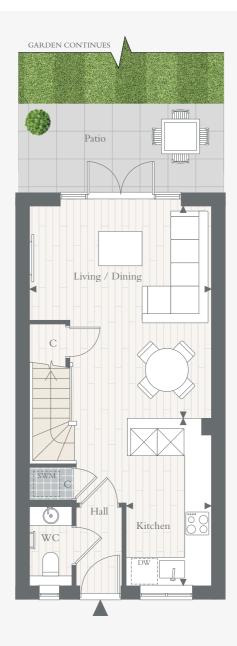

## THE GORSE

TWO BEDROOM HOUSE - PLOTS 168\* & 170

Total area: 72.04 sq m 775 sq ft

GROUND FLOOR

| KITCHEN         | 3.81M X 1.95M | 12′ 6″ X 6′ 5″  |
|-----------------|---------------|-----------------|
| LIVING / DINING | 4.85M X 4.15M | 16′ 0″ X 13′ 7″ |

\*Plot 170 is as above, plot168 is as above but handed

FIRST FLOOR

| PRINCIPAL BEDROOM | 4.15M X 3.57M | 13′ 7″ X 11′ 9″ |
|-------------------|---------------|-----------------|
| BEDROOM 2         | 4.15M X 2.69M | 13′ 7″ X 8′ 10″ |