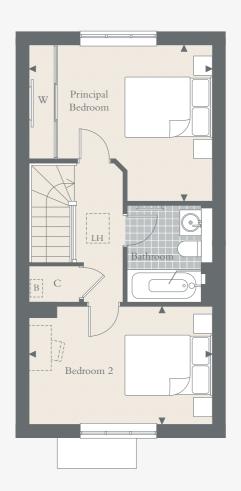

## THE GORSE

TWO BEDROOM HOUSE - PLOTS 168\* & 170

Total area: 72.04 sq m 775 sq ft

GROUND FLOOR

| KITCHEN         | 3.81M X 1.95M | 12′ 6″ X 6′ 5″  |
|-----------------|---------------|-----------------|
| LIVING / DINING | 4.85M X 4.15M | 16′ 0″ X 13′ 7″ |

\*Plot 170 is as above, plot168 is as above but handed

FIRST FLOOR

| PRINCIPAL BEDROOM | 4.15M X 3.57M | 13′ 7″ X 11′ 9″ |
|-------------------|---------------|-----------------|
| BEDROOM 2         | 4.15M X 2.69M | 13′ 7″ X 8′ 10″ |