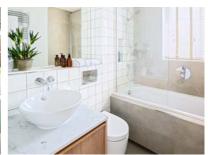

#### QUALITY BATHROOMS

- Contemporary styled bathrooms incorporating Vitra suite
- Washbasin with wall mounted chrome taps
- Bespoke vanity unit to bathroom
- Inset mirrored cabinet to principal ensuite\*
- Full width mirror to bathroom and cloaks\*
- Walk-in shower with fixed head and hand held shower to principal ensuite
- Bath with shower and screen to bathroom and ensuite 2, where applicable

- WC with chrome flush plate, concealed cistern and soft-close seat
- Chrome heated towel rail to all bathrooms
- Ceramic wall tiles to selected areas