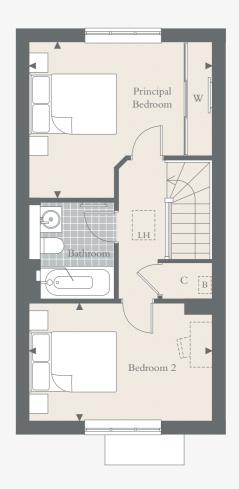

## THE BRACKEN

TWO BEDROOM HOUSE - PLOTS 169, 176\*, 177\* & 178\*

Total area: 72.04 sq m 775 sq ft

GROUND FLOOR

| KITCHEN         | 3.73M X 1.95M | 12′ 3″ X 6′ 5″  |
|-----------------|---------------|-----------------|
| LIVING / DINING | 4.85M X 4.15M | 15′11″ X 13′ 7″ |

<sup>\*</sup>Plot 169 is as above, plots 176, 177 & 178 are as above but handed

| PRINCIPAL BEDROOM | 4.15M X 3.57M | 13′ 7″ X 11′ 9′ |
|-------------------|---------------|-----------------|
| BEDROOM 2         | 4.15M X 2.69M | 13′ 7″ X 8′ 10′ |