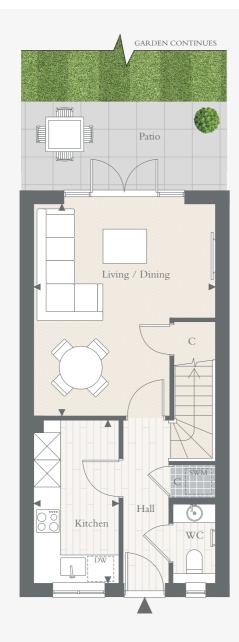

## THE BRACKEN

TWO BEDROOM HOUSE - PLOTS 169, 176\*, 177\* & 178\*

Total area: 72.04 sq m 775 sq ft

GROUND FLOOR

| KITCHEN         | 3.73M X 1.95M | 12′ 3″ X 6′ 5″  |
|-----------------|---------------|-----------------|
| LIVING / DINING | 4.85M X 4.15M | 15′11″ X 13′ 7″ |

<sup>\*</sup>Plot 169 is as above, plots 176, 177 & 178 are as above but handed

| PRINCIPAL BEDROOM | 4.15M X 3.57M | 13′ 7″ X 11′ 9′ |
|-------------------|---------------|-----------------|
| BEDROOM 2         | 4.15M X 2.69M | 13′ 7″ X 8′ 10′ |