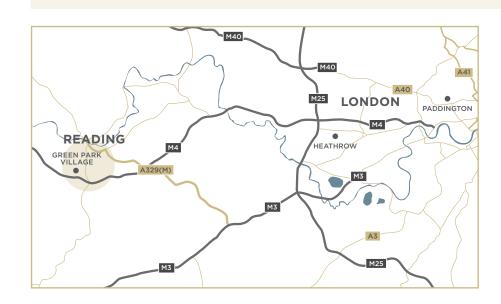

- 项目占地60英亩(24公顷),位于雷丁以 南3英里,伦敦市中心以西42英里,希思 罗机场27英里
- 一个成熟且不断迭代的社区
- 坐落在美丽的湖畔
- 拥有一居和两居
- 拥有新建的配套小学和托儿所,格林学院以及咖啡厅

- 乘巴士12分钟即达雷丁镇中心
- 家门口的雷丁格林公园火车站,6分钟 火车直达雷丁镇中心
- 毗邻格林公园商业园,占地196英亩,包括维珍,可口可乐,Cisco,HSBC, JLT,ISG等跨国公司入驻
- 配套私人健身房,泳池,托儿所,餐厅和零售商店

### 项目所在地

- 雷丁被誉为"泰晤士硅谷",被认为是欧洲内经济增长强劲的重要区域
- 众多大型企业入驻在雷丁,包括微软,甲骨文,可口可乐,华为,维珍媒体,威瑞森通信,保诚保险等
- 伦敦市中心的世界顶级商贸和娱乐 可轻松触达,或者选择近在咫尺的雷 丁中心的高街和购物商城
- 雷丁足球俱乐部 (RFC) 和London Irish共同拥有的大型球场——Select Car Leasing Stadium仅一线之隔