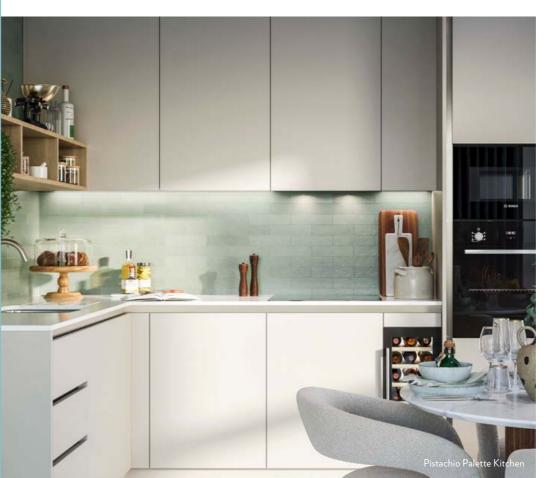

# Choose your Perfect Palette

Personalise your space with the choice of two colour palettes, inspired by the surrounding nature.

## Pistachio Palette

The soft, muted pistachio colour brings a refreshing, light green hue, creating a calming, airy atmosphere.