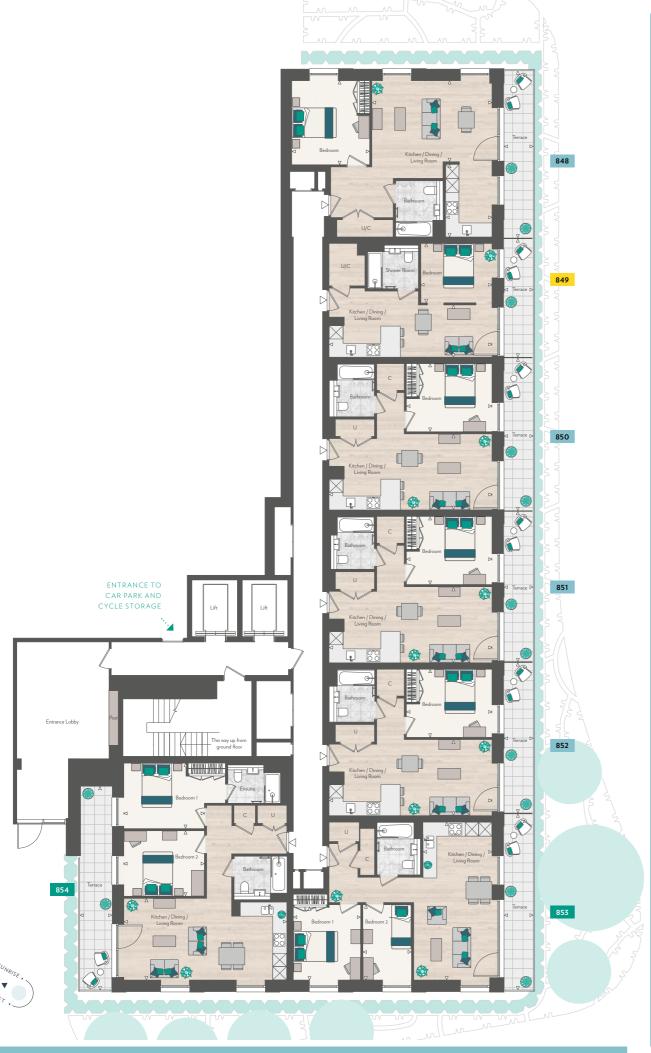

# Peninsula House Ground Floor

| 2 BEDROOM – APARTMENT 854 |               |                 |  |
|---------------------------|---------------|-----------------|--|
| TOTAL INTERNAL AREA       | 77.3 sq m     | 832 sq ft       |  |
| TOTAL EXTERNAL AREA       | 14.4 sq m     | 155 sq ft       |  |
| Kitchen/Living/Dining     | 7.52m x 3.76m | 24' 8" x 12' 4" |  |
| Bedroom 1                 | 3.72m x 3.02m | 12' 2" x 9' 10" |  |
| Bedroom 2                 | 3.72m x 3.02m | 12' 2" x 9' 10" |  |
| Terrace                   | 1.47m x 9.40m | 4' 9" x 30' 10" |  |

| 1 BEDROOM - APARTMENT 8 | 48            |                 |
|-------------------------|---------------|-----------------|
| TOTAL INTERNAL AREA     | 62.7 sq m     | 675 sq ft       |
| TOTAL EXTERNAL AREA     | 10.54 sq m    | 113.45 sq ft    |
| Kitchen                 | 2.16m x 3.38m | 7' 1" × 11' 1"  |
| Living/Dining           | 5.55m x 3.73m | 18' 2" x 12' 2" |
| Bedroom                 | 3.59m x 3.88m | 11' 9" x 12' 8" |
| Terrace                 | 1.35m x 7.82m | 4' 5" x 25' 7"  |
|                         |               |                 |

| MANHATTAN – APARTMENT | 849           |                 |
|-----------------------|---------------|-----------------|
| OTAL INTERNAL AREA    | 40.4 sq m     | 435 sq ft       |
| OTAL EXTERNAL AREA    | 7.27 sq m     | 78.25 sq ft     |
| itchen/Living/Dining  | 7.52m x 2.41m | 24' 8" x 7' 10" |
| Bedroom               | 3.28m x 2.73m | 10' 9" x 9' 0"  |
| errace                | 1 35m x 5 39m | 4' 6" x 17' 8"  |

| 1 BEDROOM – APARTMENT 850 |               |                 |
|---------------------------|---------------|-----------------|
| TOTAL INTERNAL AREA       | 51.7 sq m     | 557 sq ft       |
| TOTAL EXTERNAL AREA       | 10.1 sq m     | 109 sq ft       |
| Kitchen/Living/Dining     | 7.52m x 3.51m | 24' 8" x 11' 6" |
| Bedroom                   | 3.95m x 3.14m | 13' 0" x 10' 3" |
| Terrace                   | 1.35m x 7.05m | 4' 6" x 23' 1"  |

| 1 BEDROOM - APARTMENT 851 |               |                 |
|---------------------------|---------------|-----------------|
| TOTAL INTERNAL AREA       | 51.7 sq m     | 557 sq ft       |
| TOTAL EXTERNAL AREA       | 9.9 sq m      | 107 sq ft       |
| Kitchen/Living/Dining     | 7.52m x 3.51m | 24' 8" x 11' 6" |
| Bedroom                   | 3.95m x 3.14m | 13' 0" x 10' 3" |
| Terrace                   | 1 35m x 6 94m | 4' 6" x 22' 9"  |

| 1BEDROOM - APARTMENT 8 | 52            |                 |
|------------------------|---------------|-----------------|
| TOTAL INTERNAL AREA    | 51.8 sq m     | 557 sq ft       |
| TOTAL EXTERNAL AREA    | 9.9 sq m      | 107 sq ft       |
| Kitchen/Living/Dining  | 7.52m x 3.51m | 24' 8" x 11' 6" |
| Bedroom                | 3.95m x 3.14m | 13' 0" x 10' 3" |
| Terrace                | 1.35m x 6.94m | 4' 6" x 22' 9"  |

| 2 BEDROOM – APARTMENT 853 |               |                  |  |
|---------------------------|---------------|------------------|--|
| TOTAL INTERNAL AREA       | 63.7 sq m     | 685 sq ft        |  |
| TOTAL EXTERNAL AREA       | 11.6 sq m     | 124 sq ft        |  |
| Kitchen/Living/Dining     | 3.19m x 7.28m | 10' 6" x 23' 10" |  |
| Bedroom 1                 | 3.10m x 3.35m | 10' 2" x 11' 0"  |  |
| Bedroom 2                 | 2.24m x 3.47m | 7' 4" x 11' 4"   |  |
| Terrace                   | 1.35m x 8.14m | 4' 6" x 26' 8"   |  |

⟨□⟩ Measurement points

U Utility cupboard

C Cupboard — Priv

een Built in appliances

are scaled individually to fit the page and are not necessarily shown at the same scale as other plots. Floorplans shown for Grand Union are for approximate measurements only. Exact layouts and sizes may vary. All measurements natolerance of 5%. The dimensions are not intended to be used for carpet sizes, appliance sizes or items of furniture. Furniture layouts are indicative only. Kitchen layout indicative only. Please ask Sales Consultant for further informati