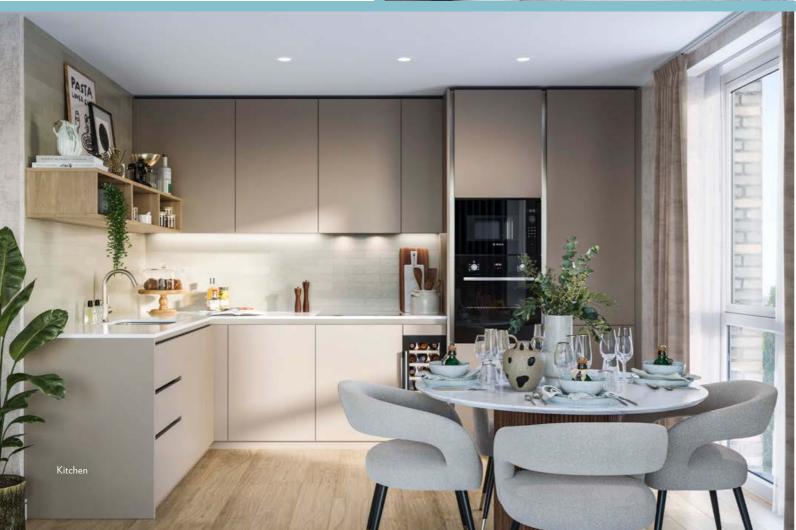

# Choose your Perfect Palette

Personalise your space with the choice of two colour palettes, inspired by the surrounding nature.

## Pecan Palette

A deep, amber-brown hue with subtle golden undertones, creating a warm, inviting ambiance.

## Pistachio Palette

The soft, muted pistachio colour brings a refreshing, light green hue, creating a calming, airy atmosphere.