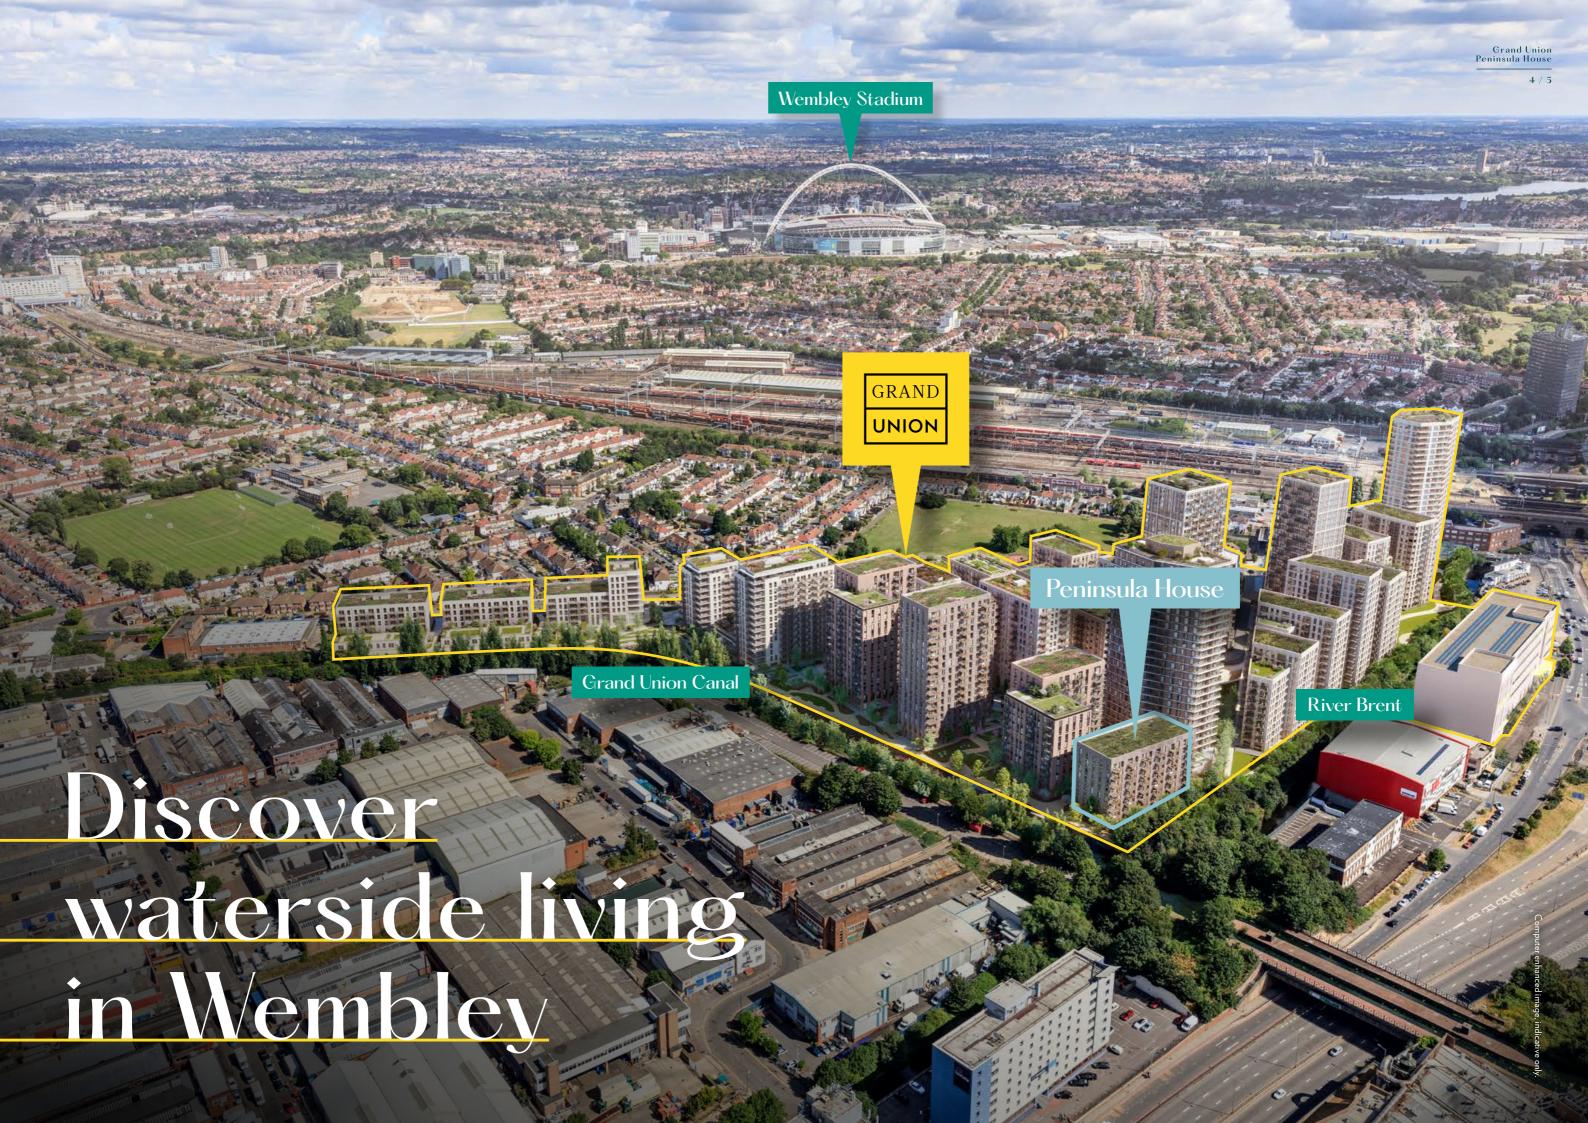

# Wembley on your doorstep

At Grand Union, you are moments away from the iconic Wembley Stadium where you can watch the best sporting and music events as well as enjoy exciting spots to eat, drink and shop.

# Perfectly connected

Travel seamlessly to the heart of London and beyond with access to two major stations. **STONEBRIDGE** PARK STATION\* connects to both the Overground and Bakerloo lines, while ALPERTON TUBE **STATION**\*\* provides a direct link to the Piccadilly Line.

<sup>\*</sup>Stonebridge Park Station: 0.5 miles. \*\*Alperton Station: 0.8 miles. Locations are approximate.

With access to 3 TFL LINES, getting to the WEST END or CITY is a breeze. Shopaholics will love the easy connections to WESTFIELD WHITE CITY, HARRODS and OXFORD **STREET.** Busy commuter hubs like PADDINGTON and EUSTON are a short journey away.

For the avid traveller, **HEATHROW AIRPORT** is just a tube ride away, putting London's major travel hub right at your fingertips for international journeys.

Travelling by car out of London for a weekend break is quick with access to the **A406**.

Plus, enjoy scenic walks or runs along the **GRAND UNION CANAL** to explore more of London on your doorstep!