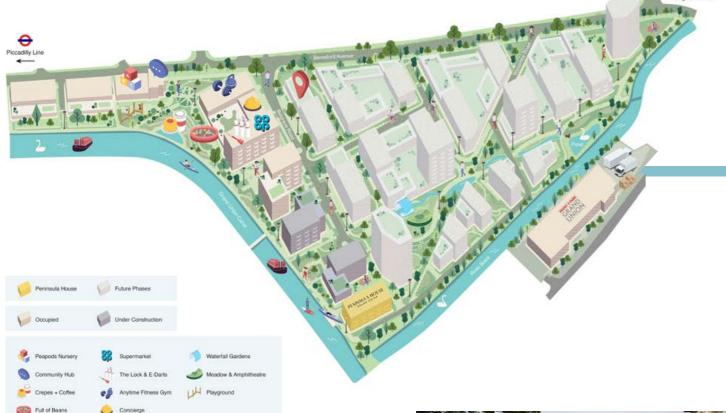

# Waterside Serenity

Peninsula House offers you the exclusive opportunity to secure a stunning new home nestled between the serene Grand Union Canal and the picturesque banks of the River Brent.

Located in Wembley with excellent transport links to both the West End and the City, Grand Union offers the ideal blend of work, play and relaxation.

Experience a resort lifestyle in this vibrant community, with a beautiful canalside piazza overlooking the Grand Union Canal. Enjoy a range of amenities, including cafés, restaurants, Peapods nursery, Anytime Fitness gym, Co-op store and a Community Hub.

Spanning 14 acres of open space, the development features beautifully landscaped gardens, peaceful meadows, scenic riverside walks and even a stunning waterfall.

Your new home provides exclusive access to 'The Lock', a residents-only space featuring meeting rooms, an entertainment room, a residents' lounge, an e-darts room and your very own bowling alley—ideal for both work and leisure.

# Wembley on your doorstep

At Grand Union, you are moments away from the iconic Wembley Stadium where you can watch the best sporting and music events as well as enjoy exciting spots to eat, drink and shop.

# Perfectly connected

Travel seamlessly to the heart of London and beyond with access to two major stations. **STONEBRIDGE** PARK STATION\* connects to both the Overground and Bakerloo lines, while ALPERTON TUBE **STATION**\*\* provides a direct link to the Piccadilly Line.

<sup>\*</sup>Stonebridge Park Station: 0.5 miles. \*\*Alperton Station: 0.8 miles. Locations are approximate.

With access to 3 TFL LINES, getting to the WEST END or CITY is a breeze. Shopaholics will love the easy connections to WESTFIELD WHITE CITY, HARRODS and OXFORD **STREET.** Busy commuter hubs like PADDINGTON and EUSTON are a short journey away.

Plus, enjoy scenic walks or runs along the **GRAND UNION CANAL** to explore more of London on your doorstep!