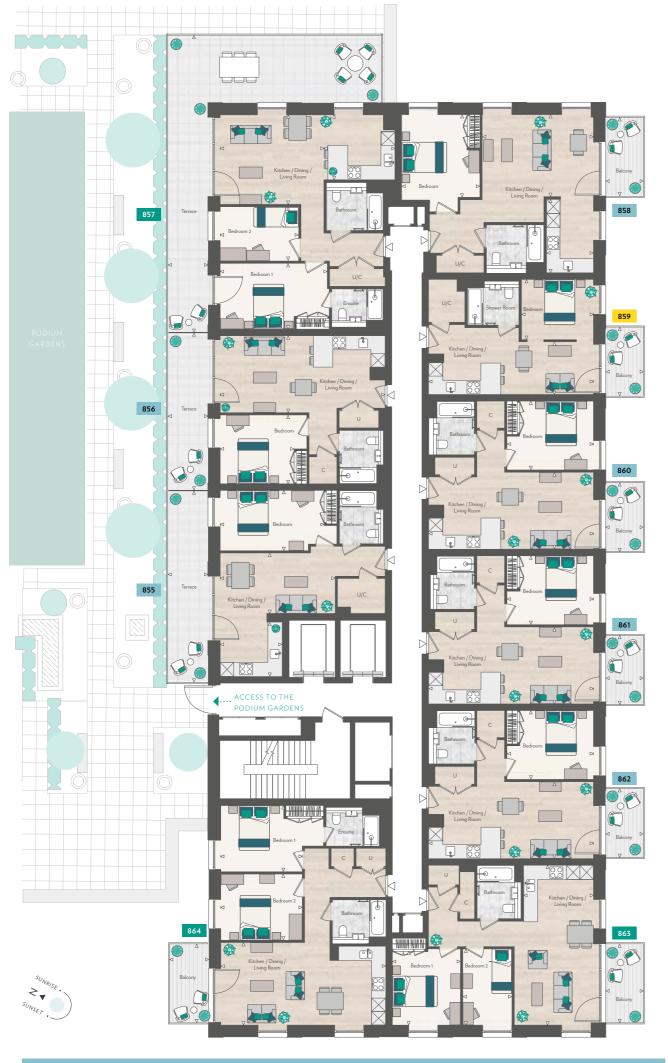

## Peninsula House First Floor

| TOTAL INTERNAL AREA     | 77 sq m        | 828 sq ft       |
|-------------------------|----------------|-----------------|
| TOTAL EXTERNAL AREA     | 49.6 sq m      | 534 sq ft       |
| Kitchen                 | 3.23m x 3.00m  | 10'7" x 9'10"   |
| Living/Dining           | 4.73m x 4.11m  | 15' 6" x 13' 6" |
| Bedroom 1               | 4.87m x 3.00m  | 16' 0" x 9' 10" |
| Bedroom 2               | 3.59m x 2.45m  | 11' 9" x 8' 0'  |
| Terrace                 | 1.83m x 13.53m | 6' 0" x 44' 4"  |
| 1 BEDROOM – APARTMENT 8 | 56             |                 |
| TOTAL INTERNAL AREA     | 51.9 sq m      | 559 sq ft       |
| TOTAL EXTERNAL AREA     | 13.3 sq m      | 143 sq ft       |
| Kitchen/Living/Dining   | 7.52m x 3.51m  | 24' 8" x 11' 6" |
| Bedroom                 | 3.35m x 3.14m  | 11' 0" x 10' 3" |
| Terrace                 | 1.83m x 7.15m  | 6' 0" x 23' 6"  |
| 1 BEDROOM – APARTMENT 8 | 55             |                 |
| TOTAL INTERNAL AREA     | 51.5 sq m      | 554 sq ft       |
| TOTAL EXTERNAL AREA     | 16.3 sq m      | 175 sq ft       |
| Kitchen                 | 2.82m x 2.47m  | 9'3" x 8'1"     |
| Living/Dining           | 5.24m x 2.75m  | 17' 2" x 9' 0"  |
| Bedroom                 | 4.72m x 2.75m  | 15' 6" x 9' 0'  |
| Terrace                 | 1.83m x 8.73m  | 6' 0" x 28' 7"  |
| 2 BEDROOM – APARTMENT 8 | 64             |                 |
| TOTAL INTERNAL AREA     | 77.3 sq m      | 832 sq ft       |
| TOTAL EXTERNAL AREA     | 6.7 sq m       | 72 sq ft        |
| Kitchen/Living/Dining   | 7.52m x 3.76m  | 24' 8" x 12' 4' |
| Bedroom 1               | 3.72m x 3.02m  | 12' 2" x 9' 10" |
| Bedroom 2               | 3.72m x 3.02m  | 12' 2" x 9' 10" |
| Balcony                 | 1.73m x 3.58m  | 5' 8" x 11' 8"  |

| TOTALINTERNALAREA        | 00.0 sq m         | 000 8411                                |
|--------------------------|-------------------|-----------------------------------------|
| TOTAL EXTERNAL AREA      | 6.7 sq m          | 72 sq ft                                |
| Kitchen                  | 2.16m x 3.38m     | 7' 1" x 11' 1"                          |
| Living/Dining            | 5.05m x 3.73m     | 16' 6" x 12' 2"                         |
| Bedroom                  | 3.56m x 3.76m     | 11' 8" x 12' 4"                         |
| Balcony                  | 1.73m x 3.58m     | 5' 8" x 11' 8"                          |
| MANHATTAN - APARTMENT    | 859               |                                         |
| TOTAL INTERNAL AREA      | 40.4 sq m         | 435 sq ft                               |
| TOTAL EXTERNAL AREA      | 5.9 sq m          | 63 sq ft                                |
| Kitchen/Living/Dining    | 7.52m x 2.41m     | 24' 8" x 7' 10"                         |
| Bedroom                  | 3.28m x 2.73m     | 10' 9" x 9' 0"                          |
| Balcony                  | 1.73m x 3.13m     | 5' 8" x 10' 3"                          |
| 1 BEDROOM – APARTMENT 86 | 60                |                                         |
| TOTAL INTERNAL AREA      | 51.7 sq m         | 557 sq ft                               |
| TOTAL EXTERNAL AREA      | 5.9 sq m          | 63 sq ft                                |
| Kitchen/Living/Dining    | 7.52m x 3.51m     | 24 <sup>'</sup> 8" x 11 <sup>'</sup> 6" |
| Bedroom                  | 3.95m x 3.14m     | 13' 0" x 10' 3"                         |
| Balcony                  | 1.73m x 3.13m     | 5' 8" x 10' 3"                          |
| 1 BEDROOM - APARTMENT 86 | 51                |                                         |
| TOTAL INTERNAL AREA      | 51.7 sq m         | 557 sq ft                               |
| TOTAL EXTERNAL AREA      | 5.9 sq m          | 63 sq ft                                |
| Kitchen/Living/Dining    | 7.52m x 3.51m     | 24 <sup>'</sup> 8" x 11 <sup>'</sup> 6" |
| Bedroom                  | 3.95m x 3.14m     | 13' 0" x 10' 3"                         |
| Balcony                  | 1.73m x 3.13m     | 5' 8" x 10' 3"                          |
| 1 BEDROOM - APARTMENT 86 | 52                |                                         |
| TOTAL INTERNAL AREA      | 51.8 sq m         | 557 sq ft                               |
| TOTAL EXTERNAL AREA      | 5.9 sq m          | 63 sq ft                                |
| Kitchen/Living/Dining    | 7.52m x 3.51m     | 24 <sup>'</sup> 8" x 11 <sup>'</sup> 6" |
| Bedroom                  | 3.95m x 3.14m     | 13' 0" x 10' 3"                         |
| Balcony                  | 1.73m x 3.13m     | 5' 8" x 10' 3"                          |
| 2 BEDROOM – APARTMENT 86 | 63                |                                         |
| TOTAL INTERNAL AREA      | 63.7 sq m         | 685 sq ft                               |
| TOTAL EXTERNAL AREA      | 6.7 sq m          | 72 sq ft                                |
| Kitchen/Living/Dining    | 3.19m x 7.28m     | 10' 6" x 23' 10"                        |
| 1 31 3                   | 3.17111 x 7.20111 |                                         |
| Bedroom 1                | 3.11m x 3.36m     | 10' 2" x 11' 0"                         |
| Bedroom 1 Bedroom 2      |                   | 10' 2" × 11' 0"<br>7' 4" × 11' 6"       |

60.6 sq m

1 BEDROOM - APARTMENT 858

TOTAL INTERNAL AREA

MANHATTAN APARTMENTS

1 BEDROOM APARTMENTS

2 BEDROOM APARTMENTS