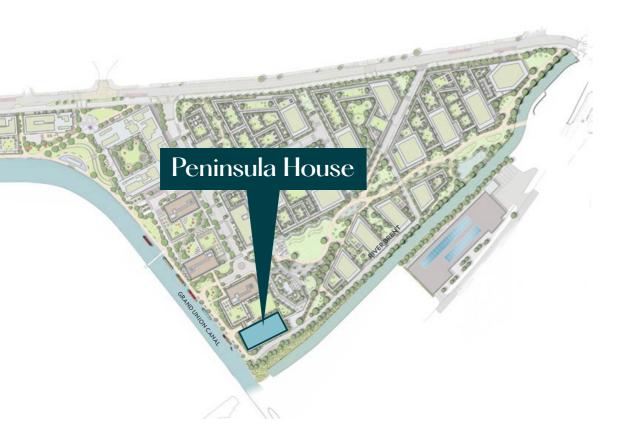

# Waterside Serenity

Peninsula House offers you the exclusive opportunity to secure a stunning new home nestled between the serene Grand Union Canal and the picturesque banks of the River Brent.

Located in Wembley with excellent transport links to both the West End and the City, Grand Union offers the ideal blend of work, play and relaxation.

# Peninsula House Floorplans

Peninsula House at Grand Union is your perfect sanctuary offering unparalleled serenity between two beautiful waterways.

The 7 storey residence gives access to beautiful podium gardens and homes overlooking the Grand Union canal and River Brent, providing a balance of city living and waterfront tranquillity.