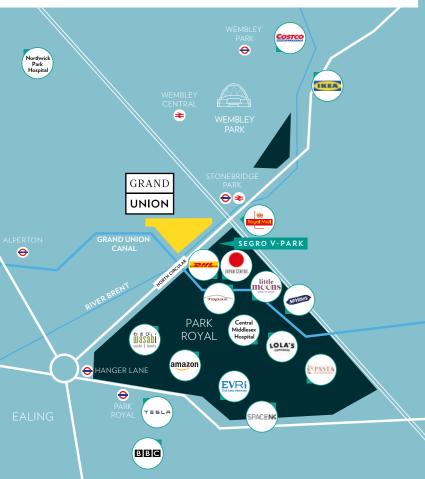

# West London's Business Hub

Just south of **GRAND UNION** lies London's largest Strategic Industrial Land (SIL). **PARK ROYAL BUSINESS CENTRE** is a thriving powerhouse of opportunity. Whether you're a **RESIDENT** seeking the perfect job or a **LANDLORD** looking for professional tenants, this is the ultimate employment hub to connect with top talent and grow your career or investment.

Park Royal stands as one of Europe's largest commercial centres, hosting over 1,700 successful companies and employing 43,100 people.
Renowned brands such as Tesla,
Royal Mail, Amazon, BBC, Japan
Centre, and McVitie's call it home.

The **GRAND UNION CANAL** runs right through Park Royal Business Centre, providing seamless, picturesque connections to your workplace. A perfect blend of business and leisure!

READ MORE IN