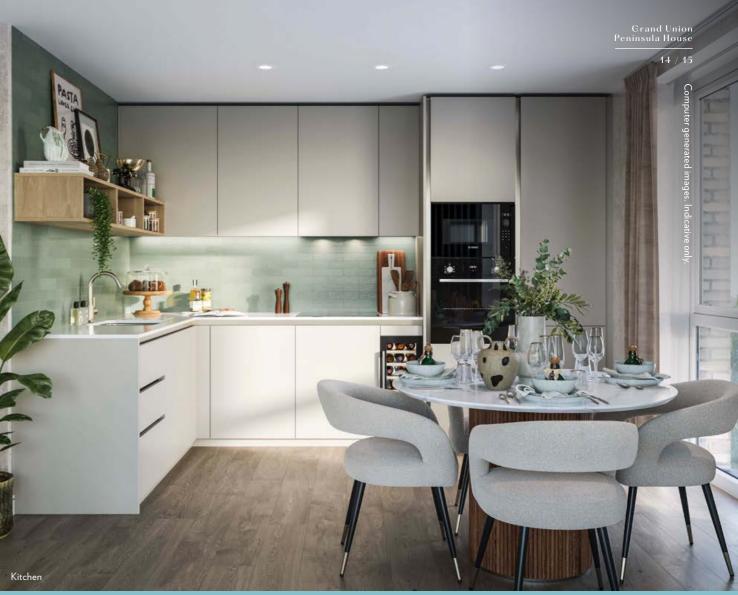

# Choose your Perfect Palette

Personalise your space with the choice of two colour palettes, inspired by the surrounding nature.

## Pistachio Palette

The soft, muted pistachio colour brings a refreshing, light green hue, creating a calming, airy atmosphere.