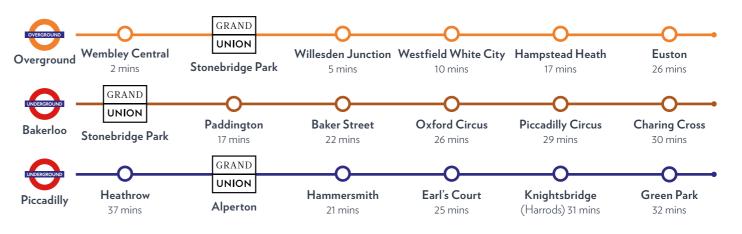

# Perfectly connected

Travel seamlessly to the heart of London and beyond with access to two major stations. **STONEBRIDGE** PARK STATION\* connects to both the Overground and Bakerloo lines, while ALPERTON TUBE **STATION**\*\* provides a direct link to the Piccadilly Line.

<sup>\*</sup>Stonebridge Park Station: 0.5 miles. \*\*Alperton Station: 0.8 miles. Locations are approximate.

With access to 3 TFL LINES, getting to the WEST END or CITY is a breeze. Shopaholics will love the easy connections to WESTFIELD WHITE CITY, HARRODS and OXFORD **STREET.** Busy commuter hubs like PADDINGTON and EUSTON are a short journey away.

For the avid traveller, **HEATHROW AIRPORT** is just a tube ride away, putting London's major travel hub right at your fingertips for international journeys.

Travelling by car out of London for a weekend break is quick with access to the **A406**.

Plus, enjoy scenic walks or runs along the **GRAND UNION CANAL** to explore more of London on your doorstep!