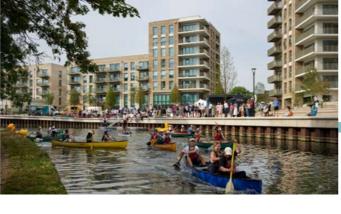

Spanning 14 acres of open space, the development features beautifully landscaped gardens, peaceful meadows, scenic riverside walks and even a stunning waterfall.

Your new home provides exclusive access to 'The Lock', a residents-only space featuring meeting rooms, an entertainment room, a residents' lounge, an e-darts room and your very own bowling alley—ideal for both work and leisure.

The **GRAND UNION CANAL** runs right through Park Royal Business Centre, providing seamless, picturesque connections to your workplace. A perfect blend of business and leisure!

READ MORE IN