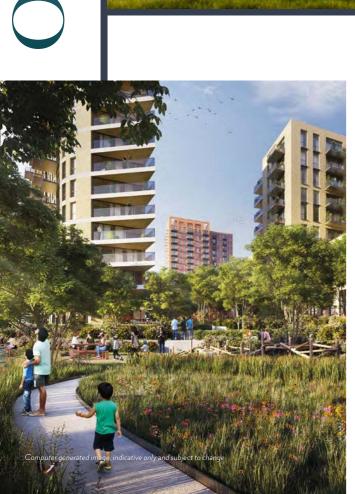

# Grand Union

As well as the green spaces within the Grand Union

site itself, there are plenty of public parks to explore

nearby. Here's our pick of a few...

There are 14 acres of open space including landscaped gardens, riverside meadows, riverside walkways, to explore right here at Grand Union. Cycle along the banks of the Grand Union Canal or head for a picnic in Riverside Meadows. The choice is yours.