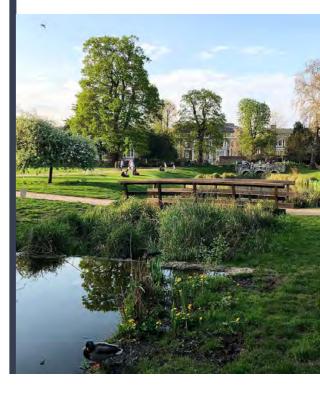

# Open space

# Grand Union

As well as the green spaces within the Grand Union

site itself, there are plenty of public parks to explore

nearby. Here's our pick of a few...

There are 14 acres of open space including landscaped gardens, riverside meadows, riverside walkways, to explore right here at Grand Union. Cycle along the banks of the Grand Union Canal or head for a picnic in Riverside Meadows. The choice is yours.