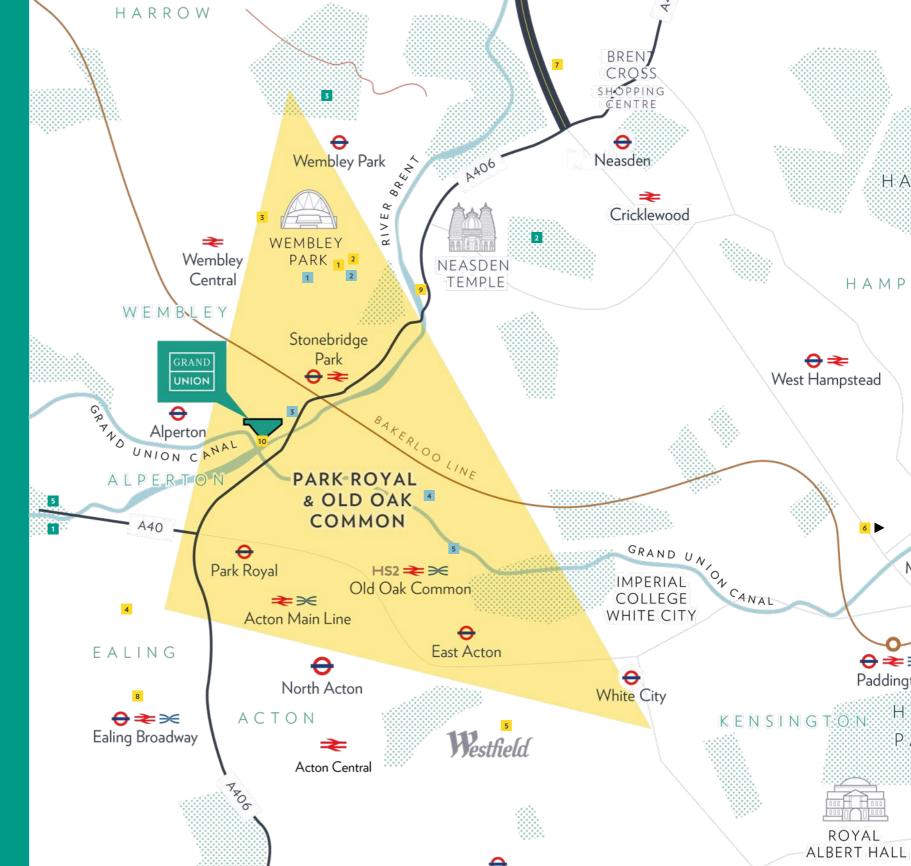

# Neighbourhood

Whether you're looking for shopping, historic landmarks or green open spaces, it's all within easy reach.

#### You'll never be short of places to visit and things to do.

Journey times from Grand Union Train times from Stonebridge Park (SP) ZONE 3 or Alperton(A) ZONE 4