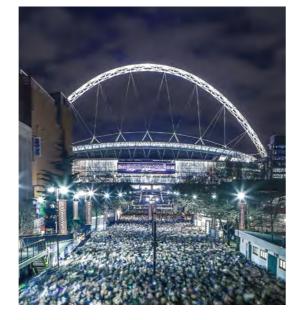

# Wembley Stadium

This stadium dominates the local skyline, with its huge arch that can be seen from miles around. The home of English football and the largest venue in the UK, Wembley Stadium has hosted some of the world's most historic sporting events as well as sellout concerts from the likes of The Spice Girls, Ed Sheeran and Beyoncé.

Wembley HA9 OWS wembleystadium.com

12 <u>→</u> 13 <u>★</u> 30 mins