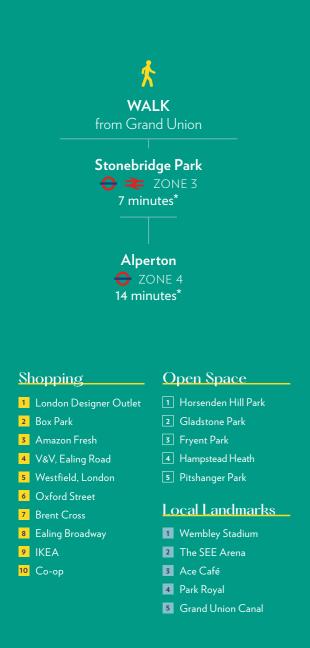

# Local area guide

#### Welcome to Grand Union, a new development of canalside apartments.

With easy transport links to the West End and the City, you're never far from the action at Grand Union. Stonebridge Park and Alperton tube stations are just a short walk away, or you can hop on your bike and follow the towpath along the Grand Union Canal and get to Paddington in less than half an hour.

# Neighbourhood

Whether you're looking for shopping, historic landmarks or green open spaces, it's all within easy reach.

Some of London's best shopping malls are just a short drive away

Journey times from Grand Union. Train times from Stonebridge Park (SP) ZONE 3 or Alperton(A) ZONE 4