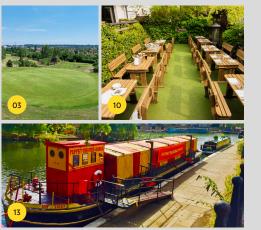

- 01 PERIVALE BREWERY (1) A modern Brewery based on Horsenden Farm.
- 22 EALING CANOE CLUB ( Flat-water racing kayaking club training on the Grand Union Canal.
- SUDBURY GOLF CLUB A classic Harry Colt designed course with tree-lined fairways and slick, smooth pulpit greens.
- 04 LOON FUNG ALPERTON (?) Chinese Supermarket first opened in 1995.
- 05 BEIT EL ZAYTOUN (1) London's most inspired Lebanese restaurant.

- 11 THE SUMMERHOUSE Sophisticated seafood restaurant voted with the 'best terrace in London''.
- 12 WATERSIDE CAFÉ D Unique floating café serving breakfast, lunch and coffees.
- 13 PUPPET THEATRE Barge theatre open from 1982!
- 14 LONDON SHELL CO. (1) Floating seafood restaurant with cruises to Camden Market.
- 15 GOBOAT (a) Drive your own fully-electric rental picnic boat!