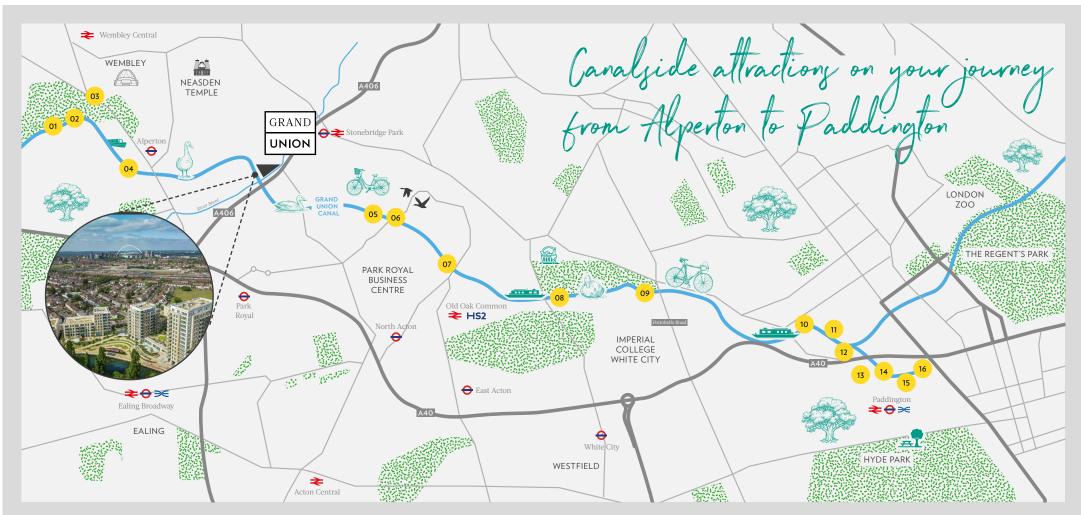

- 01 PERIVALE BREWERY (1) A modern Brewery based on Horsenden Farm.
- 22 EALING CANOE CLUB ( Flat-water racing kayaking club training on the Grand Union Canal.
- SUDBURY GOLF CLUB A classic Harry Colt designed course with tree-lined fairways and slick, smooth pulpit greens.
- 04 LOON FUNG ALPERTON (?) Chinese Supermarket first opened in 1995.
- 05 BEIT EL ZAYTOUN (1) London's most inspired Lebanese restaurant.

- OF THE GRAND OF JUNCTION ARMS A majestic Victorian pub situated on the Grand Union Canal.
- 07 LISA'S BAR & FEASTS (7) Canalside bar with drinks and street food.
- 08 WORMWOOD SCRUBS PARK Nature reserve for picnics and spotting wildlife.
- 99 WIDGEON THEATRE BOAT @ An 86-year-old theatrical narrowboat and radio station.
- 10 THE WATERWAY **1** Waterside gem overlooking the Grand Union Canal.

- 11 THE SUMMERHOUSE Sophisticated seafood restaurant voted with the 'best terrace in London''.
- 12 WATERSIDE CAFÉ D Unique floating café serving breakfast, lunch and coffees.
- 13 PUPPET THEATRE Barge theatre open from 1982!
- 14 LONDON SHELL CO. (1) Floating seafood restaurant with cruises to Camden Market.
- 15 GOBOAT (a) Drive your own fully-electric rental picnic boat!

16

THE FAN BRIDGE AND FLOATING POCKET PARK Floating oasis in Paddington Basin.

Want to live on the

Grand Union Canal Route?