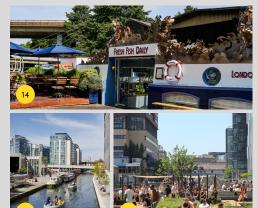

- 11 THE SUMMERHOUSE Sophisticated seafood restaurant voted with the 'best terrace in London''.
- 12 WATERSIDE CAFÉ D Unique floating café serving breakfast, lunch and coffees.
- 13 PUPPET THEATRE Barge theatre open from 1982!
- 14 LONDON SHELL CO. (1) Floating seafood restaurant with cruises to Camden Market.
- 15 GOBOAT (a) Drive your own fully-electric rental picnic boat!