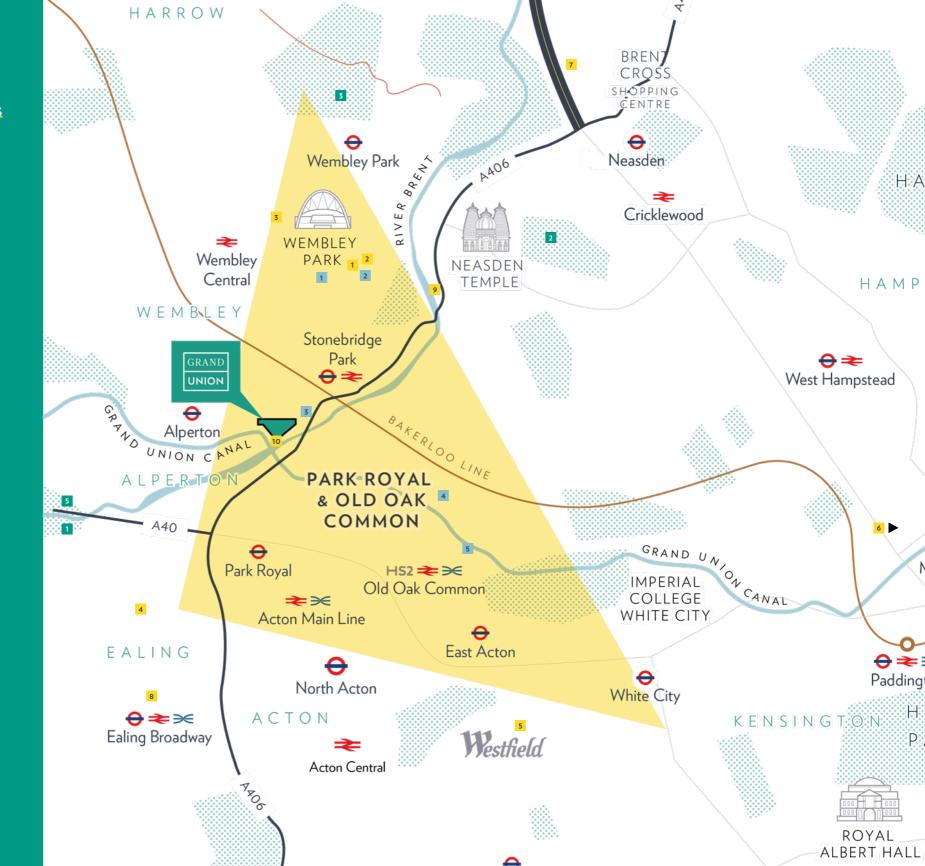

Whether you're looking for shopping, historic landmarks or green open spaces, it's all within easy reach.

# Shopping

- 1 London Designer Outlet
- 2 Box Park
- 3 Amazon Fresh
- 4 V&V, Ealing Road
- 5 Westfield, London
- 6 Oxford Street
- 7 Brent Cross
- 8 Ealing Broadway
- 9 IKEA
- 10 Co-op

# Open Space

- 1 Horsenden Hill Park
- <sup>2</sup> Gladstone Park
- Fryent Park
- 4 Hampstead Heath
- 5 Pitshanger Park

#### Local Landmarks

- 1 Wembley Stadium
- 2 The SEE Arena
- 3 Ace Café
- 4 Park Royal
- 5 Grand Union Canal

Map not scale. \*Walking distances are approximate only and taken from Grand Union. Source: Google Maps.