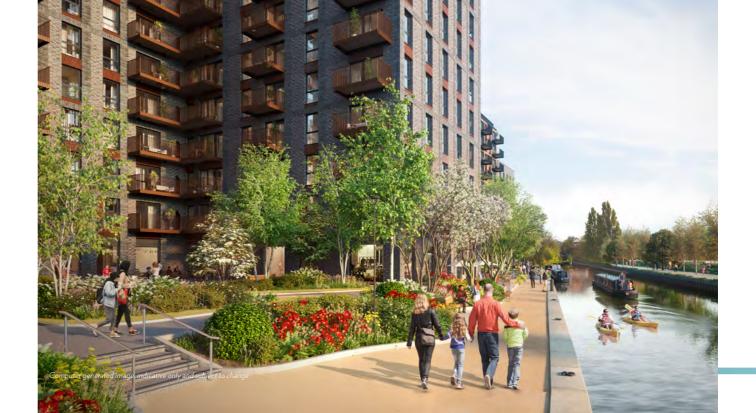

# **Grand Union**

There are 14 acres of open space including landscaped gardens, riverside meadows, riverside walkways, to explore right here at Grand Union. Cycle along the banks of the Grand Union Canal or head for a picnic in Riverside Meadows. The choice is yours.

# **Grand Union Canal**

A mere stone's throw from your apartment, the Grand Union Canal is the lifeblood and defining landmark of the Grand Union development. With 14 acres of open space including landscaped gardens, riverside meadows and riverside walkways, you can grab a cup of coffee at the Canalside Piazza or go for a walk down the towpath to watch the boats and the wildlife.