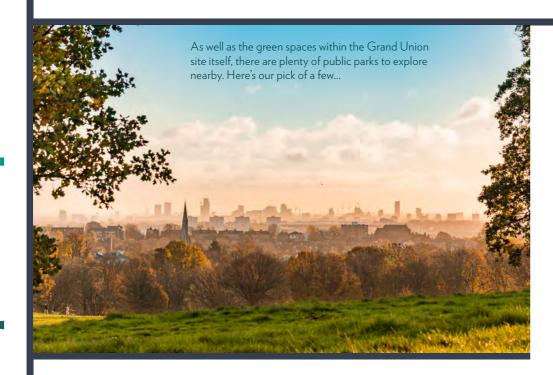

Whether you're looking for shopping, historic landmarks or green open spaces, it's all within easy reach.

# Open Space

- 1 Horsenden Hill Park
- <sup>2</sup> Gladstone Park
- Fryent Park
- 4 Hampstead Heath
- 5 Pitshanger Park

# **Grand Union**

There are 14 acres of open space including landscaped gardens, riverside meadows, riverside walkways, to explore right here at Grand Union. Cycle along the banks of the Grand Union Canal or head for a picnic in Riverside Meadows. The choice is yours.

# Pitshanger Park

Escape from city life at this riverside park with tennis courts, walking routes and a children's playground. As you stroll along the banks of the River Brent, be sure to look out for water voles, kingfishers and other native wildlife

# Hampstead Heath

A wild park of woodland and meadows, tucked inside north London's Zone 2 though you'd never know it - with over 800 acres it boasts some of the most spectacular views in the city.

# Horsenden Hill Park

If you're a nature lover, you'll be in your element at Horsenden Hill Park. There are acres of meadows, wetlands and woodland to explore as well as walks alongside the Grand Union Canal. And if you've got kids in tow, they'll have great fun following the Gruffalo Trail.

# Fryent Country Park

Fryent Country Park is a green oasis in the London Borough of Brent and has over 100 hectares of meadows, woods, hedgerows and ponds. The park is always open for people to enjoy the wonderful variety of wildlife. It is a great place for walks and picnics plus fun and games for the children.