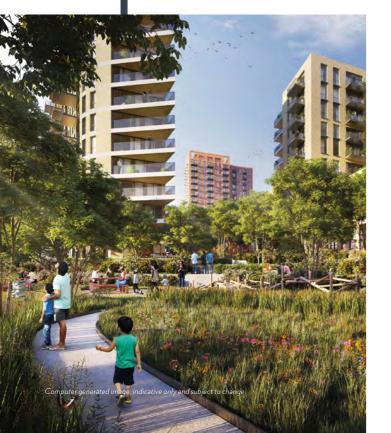

# **Grand Union**

There are 14 acres of open space including landscaped gardens, riverside meadows, riverside walkways, to explore right here at Grand Union. Cycle along the banks of the Grand Union Canal or head for a picnic in Riverside Meadows. The choice is yours.

# **Grand Union Canal**

A mere stone's throw from your apartment, the Grand Union Canal is the lifeblood and defining landmark of the Grand Union development. With 14 acres of open space including landscaped gardens, riverside meadows and riverside walkways, you can grab a cup of coffee at the Canalside Piazza or go for a walk down the towpath to watch the boats and the wildlife.