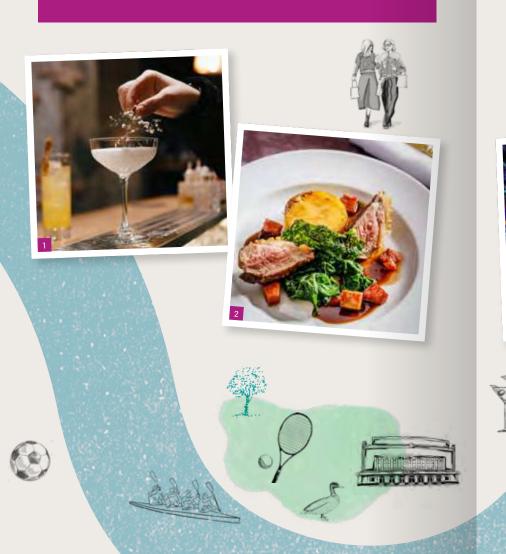

- Brasserie Blanc a great spot for pre-dinner drinks, a lazy Sunday catch up or fun night out
- 2 Sam's Riverside the destination riverfront restaurant
- **Hammersmith Apollo** Art Deco entertainment venue
- 4 Olympic Studios the renowned café, cinema and members' club in Barnes
- 5 Riverside Studios an inspirational and creative space for those with an appreciation for the arts