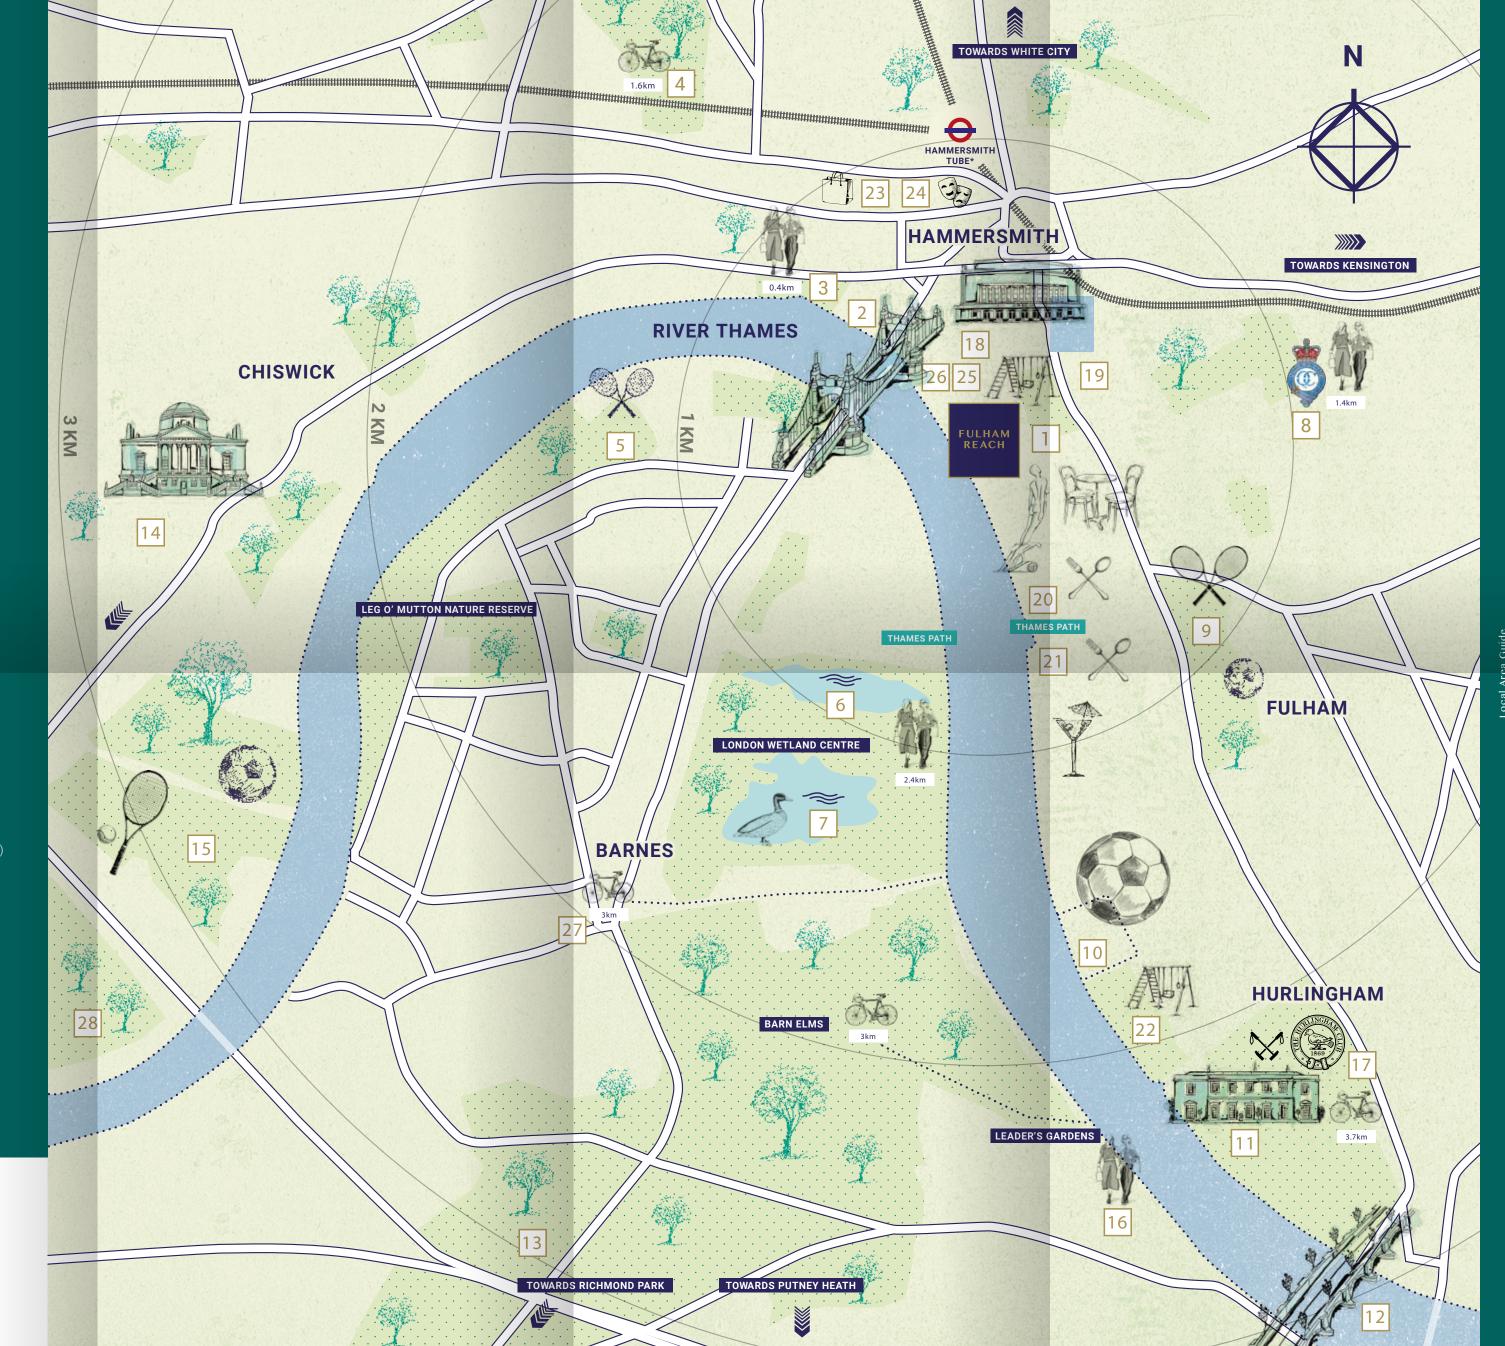

# Welcome to W6

- 1 On-site facilities
- Fulham Reach Boat Club
- The Tamesis Club (Residents-only)
- Bing Pilates
- Benham & Reeves Estate Agents
- Brasserie Blanc
- Tesco Express
- The Blue Boat Pub & Restaurant
- The Bread Lab
- It's Gelato
- 2 Hammersmith Bridge (0.4km)
- Furnivall Gardens (0.6km)
- A Ravenscourt Park (1.3km)
- 5 Thameside Tennis Club (1.4km)
- 6 Reservoir Lagoon (1.3km)
- Main Lake (2.6km)
- 8 Queen's Tennis Club (1.4km)
- 9 Lillie Road Recreation Ground (1.1km)
- 10 Fulham Football Club (1.6km)
- 11 Fulham Palace (2.2km)
- Putney Bridge (2.9km)
- Barnes Common Nature Reserve (3km)
- 14 Chiswick House and Gardens (2.9km)
- 15 King's House Sports Ground (2.1km)
- Thames Path (0.6km)
- Hurlingham Polo Club (3.5km)
- 18 Hammersmith Apollo (0.5km)
- 19 Imperial College London, Charing Cross Campus (0.5km)
- The River Café (0.6km)
- The Crabtree (0.6km)
- Bishop's Park (1.7km)
- 23 Kings Mall (0.8km)
- 24 Lyric Hammersmith Theatre (0.8km)
- 25 Riverside Studios (0.1km)
- 26 Sam's Riverside (0.1km)
- 27 Olympic Studios Cinema (2.2km)
- 28 Duke Meadows Golf Course (2.1km)

KEY

····· Thames Path

Distances are approximate only. Source Google Maps. Map is not to scale