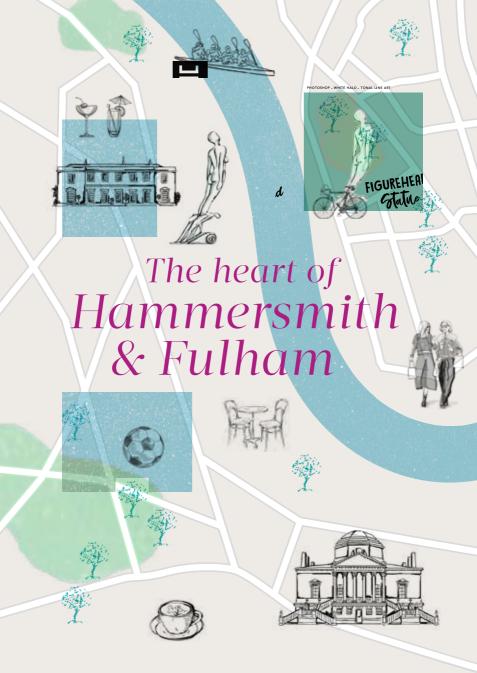

# Welcome to W6

- 1 On-site facilities
- Fulham Reach Boat Club
- The Tamesis Club (Residents-only)
- Bing Pilates
- Benham & Reeves Estate Agents
- Brasserie Blanc
- Tesco Express
- The Blue Boat Pub & Restaurant
- The Bread Lab
- It's Gelato
- 2 Hammersmith Bridge (0.4km)
- Furnivall Gardens (0.6km)
- A Ravenscourt Park (1.3km)
- 5 Thameside Tennis Club (1.4km)
- 6 Reservoir Lagoon (1.3km)
- Main Lake (2.6km)
- 8 Queen's Tennis Club (1.4km)
- 9 Lillie Road Recreation Ground (1.1km)
- 10 Fulham Football Club (1.6km)
- 11 Fulham Palace (2.2km)
- Putney Bridge (2.9km)
- Barnes Common Nature Reserve (3km)
- 14 Chiswick House and Gardens (2.9km)
- 15 King's House Sports Ground (2.1km)
- Thames Path (0.6km)
- Hurlingham Polo Club (3.5km)
- 18 Hammersmith Apollo (0.5km)
- 19 Imperial College London, Charing Cross Campus (0.5km)
- The River Café (0.6km)
- The Crabtree (0.6km)
- Bishop's Park (1.7km)
- 23 Kings Mall (0.8km)
- 24 Lyric Hammersmith Theatre (0.8km)
- 25 Riverside Studios (0.1km)
- 26 Sam's Riverside (0.1km)
- 27 Olympic Studios Cinema (2.2km)
- 28 Duke Meadows Golf Course (2.1km)