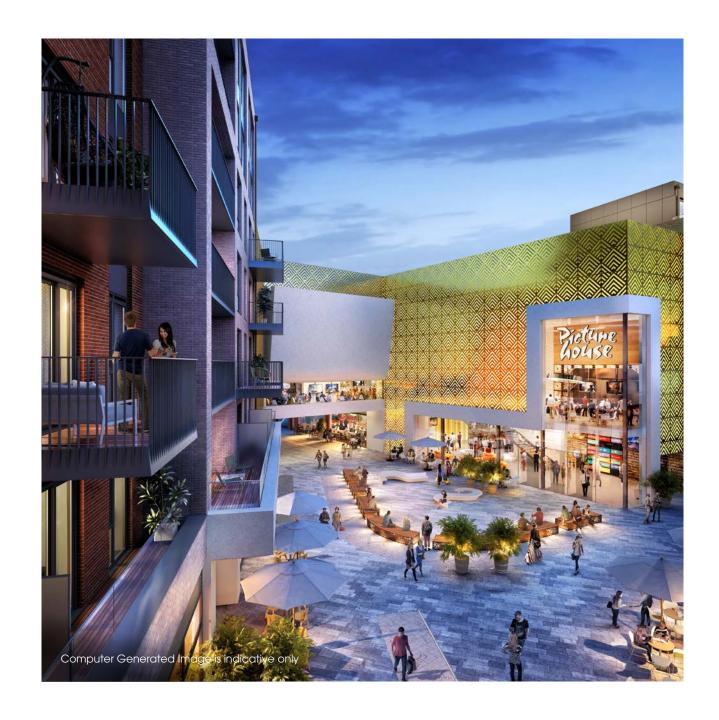

In tune with Ealing's history, the star of Filmworks will be the spectacular eight-screen Picturehouse cinema. Filmworks offers an adventurous mix of shops, restaurants and cafés; all perfectly located around a central and open piazza.