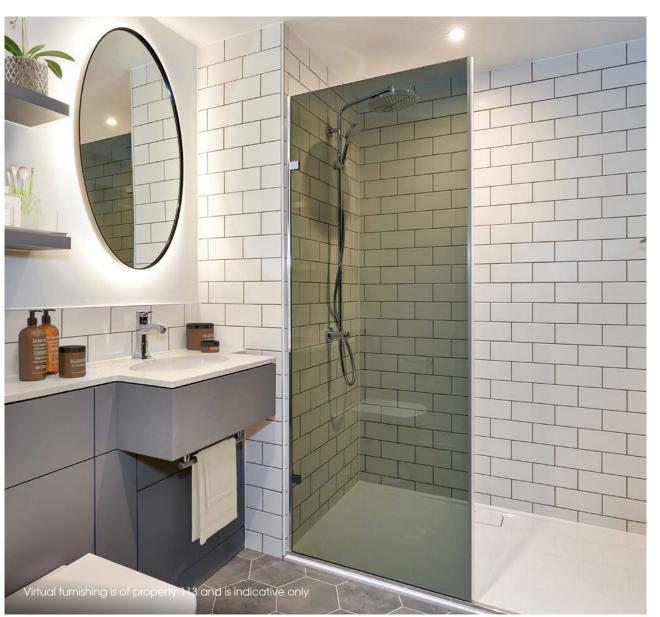

---------------------|-----|------------------------|
| TWY.           | Dishwasher                                    | HIU | Heating unit           |
|                | Tall kitchen unit –<br>may contain appliances | -   | Towel radiator         |
| 000            | Hob/oven                                      |     | Provision for a led HD |
| C253           | Microwave oven                                |     | TV to be wall-mounted. |

Floor plans shown for St George are for approximate measurements only. Exact layouts and sizes may vary. All measurements may vary within a tolerance of 5%. The dimensions are not intended to be used for carpet sizes, appliance sizes or items of furniture.







# LIVING ROOM



### KITCHEN



### BEDROOM 1



### BEDROOM 2



# EN SUITE / BATHROOM









# CONTACT

020 8108 7462 EalingFilmworks@stgeorgeplc.com www.filmworks-ealing.co.uk

OPEN BY APPOINTMENT ONLY PLEASE CALL AHEAD TO ARRANGE

CLICK TO ARRANGE A VIEWING OR VIRTUAL TOUR