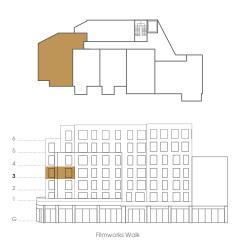

venturous mix of shops, restaurants and cafés; all perfectly located around a central and open piazza.





#### APARTMENT 113 - THIRD FLOOR

#### 2 BEDROOM

| Total Internal | 87.3 sq m                                | 939 sq ft     |
|----------------|------------------------------------------|---------------|
| Living/Dining  | $7.7 \mathrm{m}\mathrm{x}3.4 \mathrm{m}$ | 25'3" x 11'4" |
| Kitchen        | $3.4 \text{m} \times 2.4 \text{m}$       | 11'2" x 8'0"  |
| Bedroom 1      | $4.1 \text{m} \times 3.5 \text{m}$       | 13'6" x 11'6" |
| Bedroom 2      | $3.7 \text{m} \times 2.8 \text{m}$       | 12'0" x 9'0"  |
| Balcony        | 7.2 sq m                                 | 78 sq ft      |
|                |                                          |               |

#### FLOORPLATE



#### KEY

| * 7<br>   <br> | Fridge/freezer                                | WD  | Washer/dryer           |
|----------------|-----------------------------------------------|-----|------------------------|
| TWY.           | Dishwasher                                    | HIU | Heating unit           |
|                | Tall kitchen unit –<br>may contain appliances | -   | Towel radiator         |
| 000            | Hob/oven                                      |     | Provision for a led HD |
| C253           | Microwave oven                                |     | TV to be wall-mounted. |

Floor plans shown for St George are for approximate measurements only. Exact layouts and sizes may vary. All measurements may vary within a tolerance of 5%. The dimensions are not intended to be used