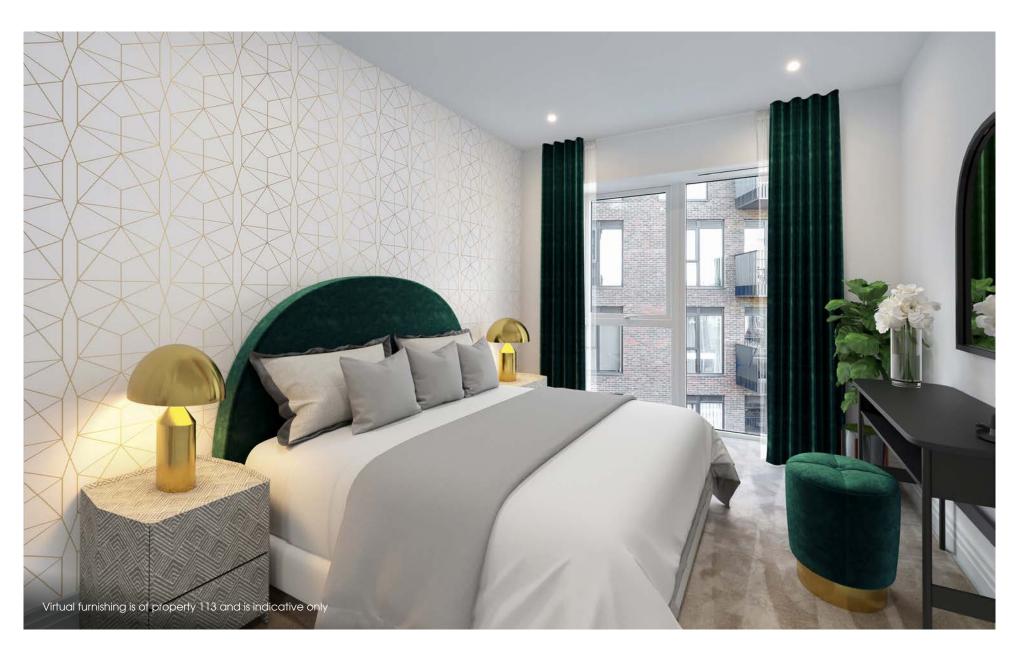

----------------------------------------------|-----|------------------------|
| TWY.           | Dishwasher                                    | HIU | Heating unit           |
|                | Tall kitchen unit –<br>may contain appliances | -   | Towel radiator         |
| 000            | Hob/oven                                      |     | Provision for a led HD |
| C253           | Microwave oven                                |     | TV to be wall-mounted. |

Floor plans shown for St George are for approximate measurements only. Exact layouts and sizes may vary. All measurements may vary within a tolerance of 5%. The dimensions are not intended to be used for carpet sizes, appliance sizes or items of furniture.







# LIVING ROOM



### KITCHEN



### BEDROOM 1



### BEDROOM 2



# EN SUITE / BATHROOM









# CONTACT

020 8108 7462 EalingFilmworks@stgeorgeplc.com www.filmworks-ealing.co.uk

OPEN BY APPOINTMENT ONLY PLEASE CALL AHEAD TO ARRANGE

CLICK TO ARRANGE A VIEWING OR VIRTUAL TOUR