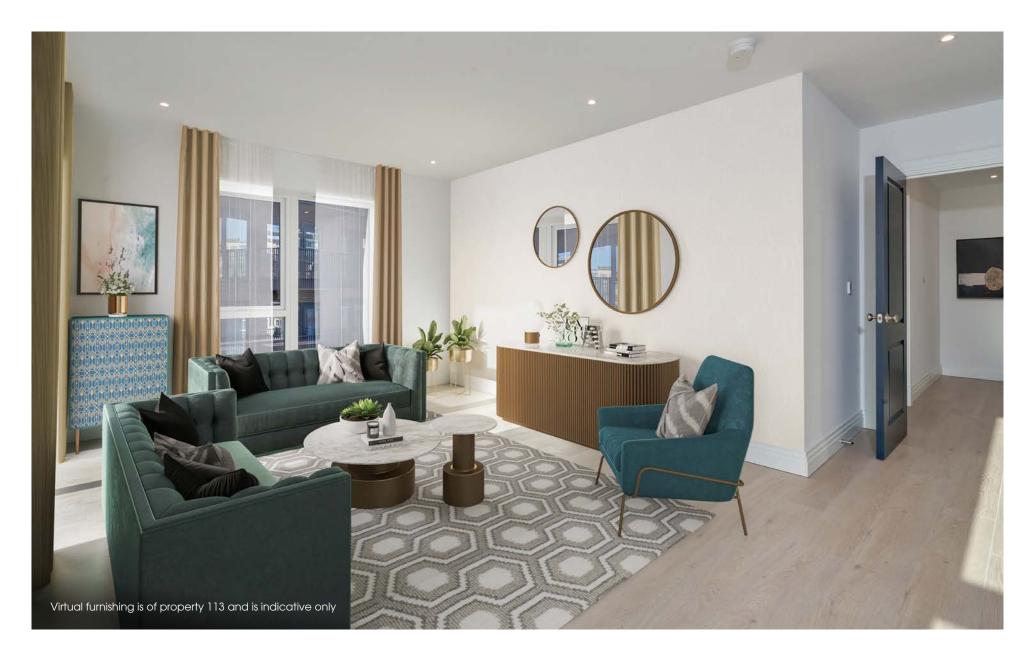

D  | Washer/dryer           |
|----------------|-----------------------------------------------|-----|------------------------|
| TWY.           | Dishwasher                                    | HIU | Heating unit           |
|                | Tall kitchen unit –<br>may contain appliances | -   | Towel radiator         |
| 000            | Hob/oven                                      |     | Provision for a led HD |
| C253           | Microwave oven                                |     | TV to be wall-mounted. |

Floor plans shown for St George are for approximate measurements only. Exact layouts and sizes may vary. All measurements may vary within a tolerance of 5%. The dimensions are not intended to be used for carpet sizes, appliance sizes or items of furniture.







# LIVING ROOM



### KITCHEN



### BEDROOM 1



### BEDROOM 2



# EN SUITE / BATHROOM









# CONTACT

020 8108 7462 EalingFilmworks@stgeorgeplc.com www.filmworks-ealing.co.uk

OPEN BY APPOINTMENT ONLY PLEASE CALL AHEAD TO ARRANGE

CLICK TO ARRANGE A VIEWING OR VIRTUAL TOUR