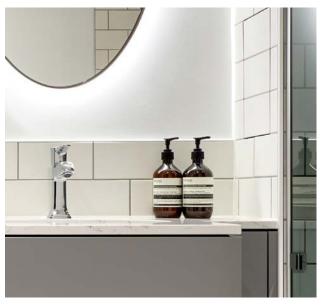

-------------------|-----|------------------------|
| TWY.           | Dishwasher                                    | HIU | Heating unit           |
|                | Tall kitchen unit –<br>may contain appliances | -   | Towel radiator         |
| 000            | Hob/oven                                      |     | Provision for a led HD |
| C253           | Microwave oven                                |     | TV to be wall-mounted. |

Floor plans shown for St George are for approximate measurements only. Exact layouts and sizes may vary. All measurements may vary within a tolerance of 5%. The dimensions are not intended to be used for carpet sizes, appliance sizes or items of furniture.







# LIVING ROOM



### KITCHEN



### BEDROOM 1



### BEDROOM 2



# EN SUITE / BATHROOM









# CONTACT

020 8108 7462 EalingFilmworks@stgeorgeplc.com www.filmworks-ealing.co.uk

OPEN BY APPOINTMENT ONLY PLEASE CALL AHEAD TO ARRANGE

CLICK TO ARRANGE A VIEWING OR VIRTUAL TOUR