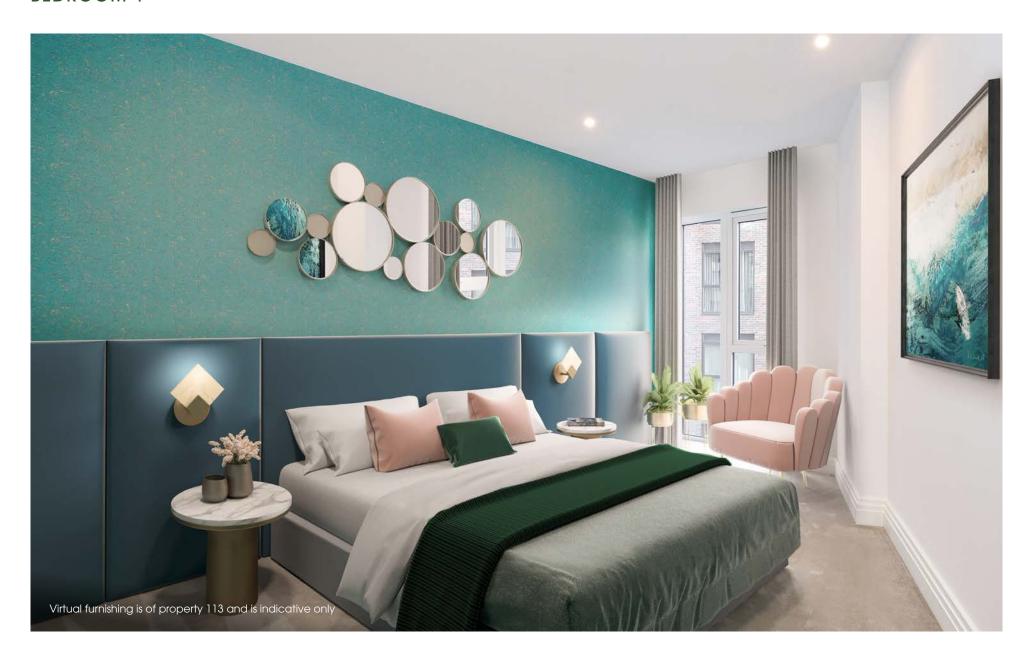

---------------|-----------------------------------------------|-----|------------------------|
| TWY.           | Dishwasher                                    | HIU | Heating unit           |
|                | Tall kitchen unit –<br>may contain appliances | -   | Towel radiator         |
| 000            | Hob/oven                                      |     | Provision for a led HD |
| C253           | Microwave oven                                |     | TV to be wall-mounted. |

Floor plans shown for St George are for approximate measurements only. Exact layouts and sizes may vary. All measurements may vary within a tolerance of 5%. The dimensions are not intended to be used for carpet sizes, appliance sizes or items of furniture.







# LIVING ROOM



### KITCHEN



### BEDROOM 1



### BEDROOM 2



# EN SUITE / BATHROOM









# CONTACT

020 8108 7462 EalingFilmworks@stgeorgeplc.com www.filmworks-ealing.co.uk

OPEN BY APPOINTMENT ONLY PLEASE CALL AHEAD TO ARRANGE

CLICK TO ARRANGE A VIEWING OR VIRTUAL TOUR