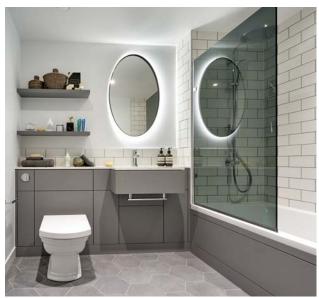

-----------------|-----|------------------------|
| TWY.           | Dishwasher                                    | HIU | Heating unit           |
|                | Tall kitchen unit –<br>may contain appliances | -   | Towel radiator         |
| 000            | Hob/oven                                      |     | Provision for a led HD |
| C253           | Microwave oven                                |     | TV to be wall-mounted. |

Floor plans shown for St George are for approximate measurements only. Exact layouts and sizes may vary. All measurements may vary within a tolerance of 5%. The dimensions are not intended to be used for carpet sizes, appliance sizes or items of furniture.







# LIVING ROOM



### KITCHEN



### BEDROOM 1



### BEDROOM 2



# EN SUITE / BATHROOM









# CONTACT

020 8108 7462 EalingFilmworks@stgeorgeplc.com www.filmworks-ealing.co.uk

OPEN BY APPOINTMENT ONLY PLEASE CALL AHEAD TO ARRANGE

CLICK TO ARRANGE A VIEWING OR VIRTUAL TOUR