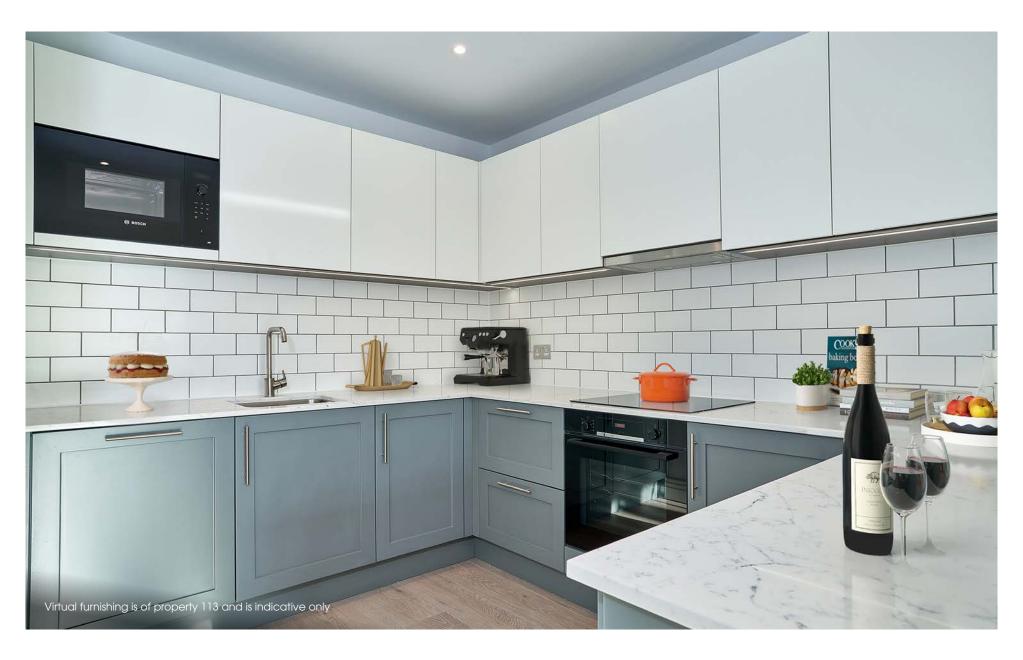

er           |
|----------------|-----------------------------------------------|-----|------------------------|
| TWY.           | Dishwasher                                    | HIU | Heating unit           |
|                | Tall kitchen unit –<br>may contain appliances | -   | Towel radiator         |
| 000            | Hob/oven                                      |     | Provision for a led HD |
| C253           | Microwave oven                                |     | TV to be wall-mounted. |

Floor plans shown for St George are for approximate measurements only. Exact layouts and sizes may vary. All measurements may vary within a tolerance of 5%. The dimensions are not intended to be used for carpet sizes, appliance sizes or items of furniture.







# LIVING ROOM



### KITCHEN



### BEDROOM 1



### BEDROOM 2



# EN SUITE / BATHROOM









# CONTACT

020 8108 7462 EalingFilmworks@stgeorgeplc.com www.filmworks-ealing.co.uk

OPEN BY APPOINTMENT ONLY PLEASE CALL AHEAD TO ARRANGE

CLICK TO ARRANGE A VIEWING OR VIRTUAL TOUR