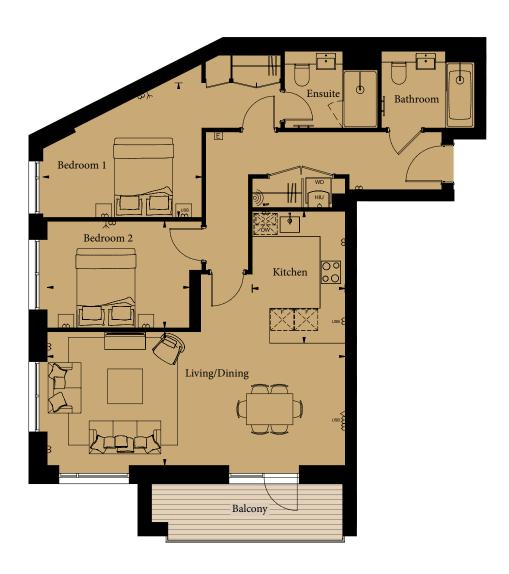

#### 2 BEDROOM

| Total Internal | 87.3 sq m                                | 939 sq ft     |
|----------------|------------------------------------------|---------------|
| Living/Dining  | $7.7 \mathrm{m}\mathrm{x}3.4 \mathrm{m}$ | 25'3" x 11'4" |
| Kitchen        | $3.4 \text{m} \times 2.4 \text{m}$       | 11'2" x 8'0"  |
| Bedroom 1      | $4.1 \text{m} \times 3.5 \text{m}$       | 13'6" x 11'6" |
| Bedroom 2      | $3.7 \text{m} \times 2.8 \text{m}$       | 12'0" x 9'0"  |
| Balcony        | 7.2 sq m                                 | 78 sq ft      |
|                |                                          |               |

#### KEY

| * 7<br>   <br> | Fridge/freezer                                | WD  | Washer/dryer           |
|----------------|-----------------------------------------------|-----|------------------------|
| TWY.           | Dishwasher                                    | HIU | Heating unit           |
|                | Tall kitchen unit –<br>may contain appliances | -   | Towel radiator         |
| 000            | Hob/oven                                      |     | Provision for a led HD |
| C253           | Microwave oven                                |     | TV to be wall-mounted. |

Floor plans shown for St George are for approximate measurements only. Exact layouts and sizes may vary. All measurements may vary within a tolerance of 5%. The dimensions are not intended to be used for carpet sizes, appliance sizes or items of furniture.