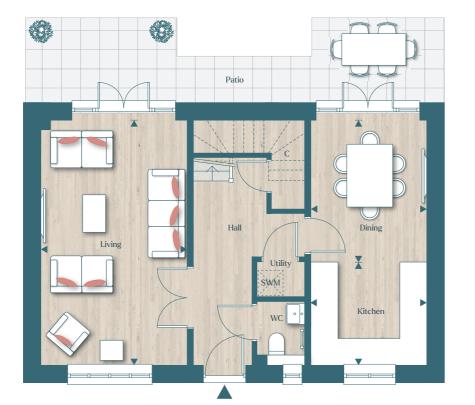

#### **GROUND FLOOR**

| Kitchen | 2.50m x 2.80m | 8' 2" x 9' 2"   |
|---------|---------------|-----------------|
| Living  | 5.92m x 3.52m | 19' 5" x 11' 6" |
| Dining  | 3.42m x 2.80m | 11' 2" x 9' 2"  |

#### **GROUND FLOOR**

Artist's impression, for illustrative purposes only. Facade and roof details may vary. Floorplans shown are for approximate measurements only. Exact layouts and sizes may vary. All measurements may vary within a tolerance of 5%. The dimensions are not intended to be used for carpet sizes, appliance sizes or items of furniture. Furniture layouts are indicative only. Kitchen layout indicative only. Garden and patio sizes may vary. Please ask Sales Consultant for further information. Floorplans have been sized to fit the page, as a result this plan may not be at the same scale as plans on other pages.

← Measurement Points C Cupboard W Wardrobe SW Space for Wardrobe L Linen Cupboard SWM Space for Washing Machine