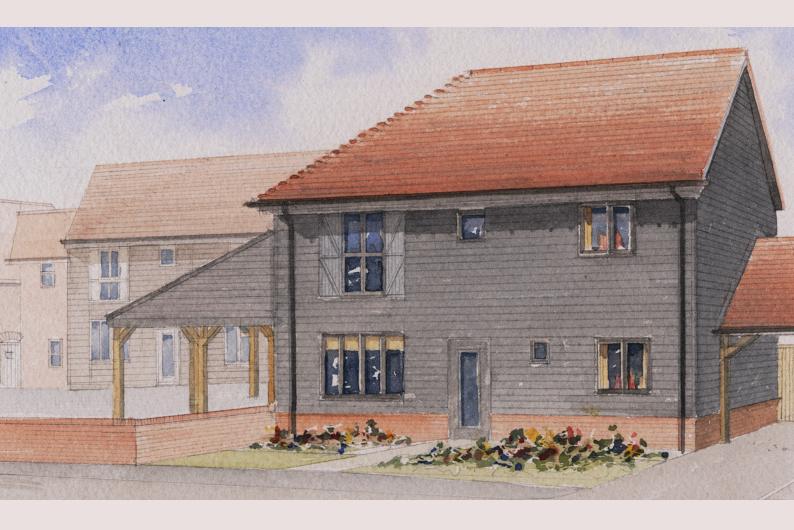

# **THE REED** 3 BEDROOM HOUSE

## **THE REED**

### **3 BEDROOM HOUSE**

HOUSES 1, 3, 5, 10, 11, 12 & 19 Total Area 110.1 sq m (1,184 sq ft)

#### **GROUND FLOOR**

Artist's impression, for illustrative purposes only. Facade and roof details may vary. Floorplans shown are for approximate measurements only. Exact layouts and sizes may vary. All measurements may vary within a tolerance of 5%. The dimensions are not intended to be used for carpet sizes, appliance sizes or items of furniture. Furniture layouts are indicative only. Kitchen layout indicative only. Garden and patio sizes may vary. Please ask Sales Consultant for further information. Floorplans have been sized to fit the page, as a result this plan may not be at the same scale as plans on other pages.