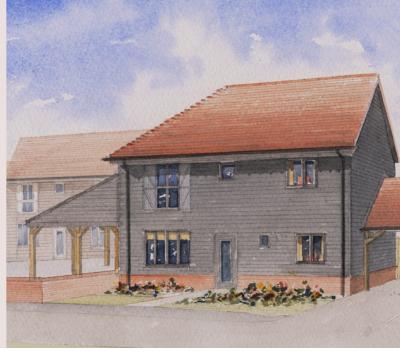

# **THE REED** 3 BEDROOM HOUSE

## **THE REED**

### **3 BEDROOM HOUSE**

HOUSES 1, 3, 5, 10, 11, 12 & 19 Total Area 110.1 sq m (1,184 sq ft)

#### **GROUND FLOOR**

Artist's impression, for illustrative purposes only. Facade and roof details may vary. Floorplans shown are for approximate measurements only. Exact layouts and sizes may vary. All measurements may vary within a tolerance of 5%. The dimensions are not intended to be used for carpet sizes, appliance sizes or items of furniture. Furniture layouts are indicative only. Kitchen layout indicative only. Garden and patio sizes may vary. Please ask Sales Consultant for further information. Floorplans have been sized to fit the page, as a result this plan may not be at the same scale as plans on other pages.