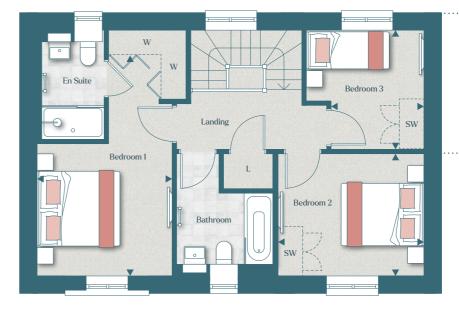

#### FIRST FLOOR

| Bedroom 1               | 3.18m x 3.24m | 10' 5" x 10' 6" |
|-------------------------|---------------|-----------------|
| Bedroom 2               | 2.95m x 3.52m | 9' 8" x 11' 7"  |
| Bedroom 3 / Home office | 2.92m x 2.28m | 9' 6" x 7' 5"   |

← Measurement Points C Cupboard W Wardrobe SW Space for Wardrobe L Linen Cupboard SWM Space for Washing Machine

#### FIRST FLOOR

Farmstead Hartley Road, Cranbrook, Kent TN17 3QX

For more information please visit our website or contact our Sales Consultants: farmsteadtannersbrook.co.uk farmstead@berkeleygroup.co.uk T: 01580 428 090