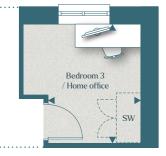

#### FIRST FLOOR

| Bedroom 1               | 3.18m x 3.24m | 10' 5" x 10' 6" |
|-------------------------|---------------|-----------------|
| Bedroom 2               | 2.95m x 3.52m | 9' 8" x 11' 7"  |
| Bedroom 3 / Home office | 2.92m x 2.28m | 9' 6" x 7' 5"   |

← Measurement Points C Cupboard W Wardrobe SW Space for Wardrobe L Linen Cupboard SWM Space for Washing Machine