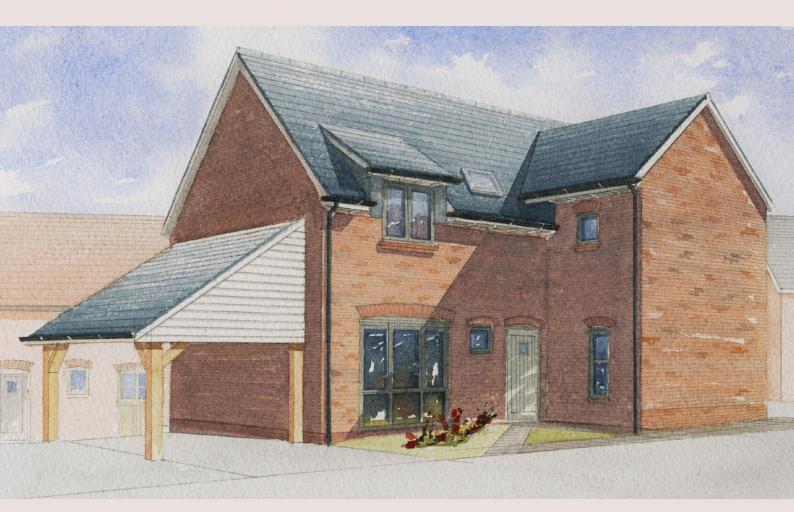

# **THE PITSTONE** 4 BEDROOM HOUSE

## **THE PITSTONE**

### **4 BEDROOM HOUSE**

#### HOUSE 6

Total Area 131.4 sq m (1,414 sq ft)

| <b>GROUND</b> | FLOOR |
|---------------|-------|
|---------------|-------|

| Kitchen         | 2.90m x 2.75m | 9' 6" x 9' 0"   |
|-----------------|---------------|-----------------|
| Living          | 5.97m x 3.10m | 19' 6" x 10' 2" |
| Family / Dining | 5.77m x 3.50m | 18' 9" x 11' 5" |

Bedroom 4 / Home office

**GROUND FLOOR** 

**FIRST FLOOR** 

Artist's impression, for illustrative purposes only. Facade and roof details may vary. Floorplans shown are for approximate measurements only. Exact layouts and sizes may vary. All measurements may vary within a tolerance of 5%. The dimensions are not intended to be used for carpet sizes, appliance sizes or items of furniture. Furniture layouts are indicative only. Kitchen layout indicative only. Garden and patio sizes may vary. Please ask Sales Consultant for further information. Floorplans have been sized to fit the page, as a result this plan may not be at the same scale as plans on other pages.