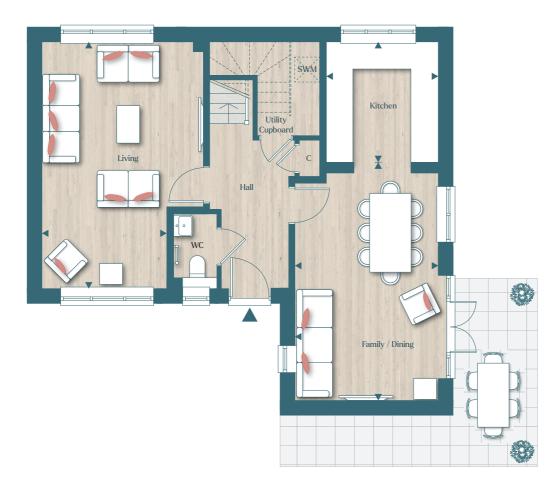

#### HOUSE 6

Total Area 131.4 sq m (1,414 sq ft)

| <b>GROUND</b> | FLOOR |
|---------------|-------|
|---------------|-------|

| Kitchen         | 2.90m x 2.75m | 9' 6" x 9' 0"   |
|-----------------|---------------|-----------------|
| Living          | 5.97m x 3.10m | 19' 6" x 10' 2" |
| Family / Dining | 5.77m x 3.50m | 18' 9" x 11' 5" |

#### **FIRST FLOOR**

| Bedroom 1               | 3.56m x 3.50m | 11' 7" x 11' 5" |
|-------------------------|---------------|-----------------|
| Bedroom 2               | 2.75m x 3.50m | 9' 0" x 11' 5"  |
| Bedroom 3               | 3.11m x 2.92m | 10' 2" x 9' 7"  |
| Bedroom 4 / Home office | 2.80m x 2.90m | 9' 2" x 9' 5"   |

Bedroom 4 / Home office

**GROUND FLOOR** 

**FIRST FLOOR** 

Artist's impression, for illustrative purposes only. Facade and roof details may vary. Floorplans shown are for approximate measurements only. Exact layouts and sizes may vary. All measurements may vary within a tolerance of 5%. The dimensions are not intended to be used for carpet sizes, appliance sizes or items of furniture. Furniture layouts are indicative only. Kitchen layout indicative only. Garden and patio sizes may vary. Please ask Sales Consultant for further information. Floorplans have been sized to fit the page, as a result this plan may not be at the same scale as plans on other pages.

← Measurement Points C Cupboard W Wardrobe SW Space for Wardrobe L Linen Cupboard SWM Space for Washing Machine

Farmstead Hartley Road, Cranbrook, Kent TN17 3QX

For more information please visit our website or contact our Sales Consultants: farmsteadtannersbrook.co.uk farmstead@berkeleygroup.co.uk T: 01580 428 090