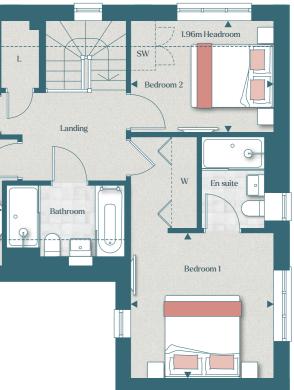

#### **FIRST FLOOR**

| Bedroom 1               | 3.56m x 3.50m | 11' 7" x 11' 5" |
|-------------------------|---------------|-----------------|
| Bedroom 2               | 2.75m x 3.50m | 9' 0" x 11' 5"  |
| Bedroom 3               | 3.11m x 2.92m | 10' 2" x 9' 7"  |
| Bedroom 4 / Home office | 2.80m x 2.90m | 9' 2" x 9' 5"   |

Bedroom 4 / Home office

**GROUND FLOOR** 

**FIRST FLOOR** 

Artist's impression, for illustrative purposes only. Facade and roof details may vary. Floorplans shown are for approximate measurements only. Exact layouts and sizes may vary. All measurements may vary within a tolerance of 5%. The dimensions are not intended to be used for carpet sizes, appliance sizes or items of furniture. Furniture layouts are indicative only. Kitchen layout indicative only. Garden and patio sizes may vary. Please ask Sales Consultant for further information. Floorplans have been sized to fit the page, as a result this plan may not be at the same scale as plans on other pages.

← Measurement Points C Cupboard W Wardrobe SW Space for Wardrobe L Linen Cupboard SWM Space for Washing Machine

Farmstead Hartley Road, Cranbrook, Kent TN17 3QX

For more information please visit our website or contact our Sales Consultants: farmsteadtannersbrook.co.uk farmstead@berkeleygroup.co.uk T: 01580 428 090