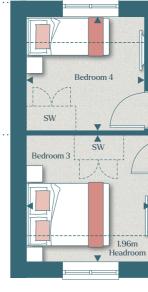

#### **FIRST FLOOR**

| Bedroom 1               | 3.56m x 3.50m | 11' 7" x 11' 5" |
|-------------------------|---------------|-----------------|
| Bedroom 2               | 2.75m x 3.50m | 9' 0" x 11' 5"  |
| Bedroom 3               | 3.11m x 2.92m | 10' 2" x 9' 7"  |
| Bedroom 4 / Home office | 2.80m x 2.90m | 9' 2" x 9' 5"   |

Bedroom 4 / Home office

**GROUND FLOOR** 

**FIRST FLOOR** 

Artist's impression, for illustrative purposes only. Facade and roof details may vary. Floorplans shown are for approximate measurements only. Exact layouts and sizes may vary. All measurements may vary within a tolerance of 5%. The dimensions are not intended to be used for carpet sizes, appliance sizes or items of furniture. Furniture layouts are indicative only. Kitchen layout indicative only. Garden and patio sizes may vary. Please ask Sales Consultant for further information. Floorplans have been sized to fit the page, as a result this plan may not be at the same scale as plans on other pages.

← Measurement Points C Cupboard W Wardrobe SW Space for Wardrobe L Linen Cupboard SWM Space for Washing Machine

Farmstead Hartley Road, Cranbrook, Kent TN17 3QX

For more information please visit our website or contact our Sales Consultants: farmsteadtannersbrook.co.uk farmstead@berkeleygroup.co.uk T: 01580 428 090