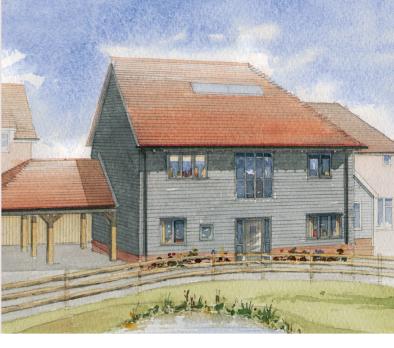

# THE HECKINGTON

**4 BEDROOM HOUSE** 

### **4 BEDROOM HOUSE**

**HOUSES 38\* & 39** 

Total Area 150.8 sq m (1,623 sq ft)

#### **GROUND FLOOR**

\*House 39 is as shown above, house 38 is as above but handed.

Artist's impression, for illustrative purposes only. Facade and roof details may vary. Floorplans shown are for approximate measurements only. Exact layouts and sizes may vary. All measurements may vary within a tolerance of 5%. The dimensions are not intended to be used for carpet sizes, appliance sizes or items of furniture. Furniture layouts are indicative only. Kitchen layout indicative only. Garden and patio sizes may vary. Please ask Sales Consultant for further information. Floorplans have been sized to fit the page, as a result this plan may not be at the same scale as plans on other pages.