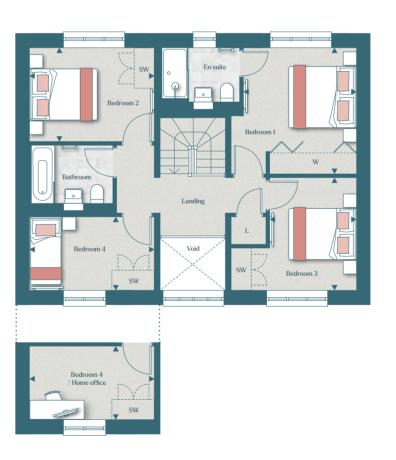

#### FIRST FLOOR

| Bedroom 1               | 3.77m x 3.40m | 12' 4" x 11' 2" |
|-------------------------|---------------|-----------------|
| Bedroom 2               | 2.82m x 3.68m | 9' 3" x 12' 1"  |
| Bedroom 3               | 3.33m x 2.62m | 10' 9" x 8' 6"  |
| Bedroom 4 / Home office | 2.18m x 3.73m | 7' 2" x 12' 2"  |

#### FIRST FLOOR

**◆►** Measurement Points C Cupboard W Wardrobe SW Space for Wardrobe L Linen Cupboard SWM Space for Washing Machine