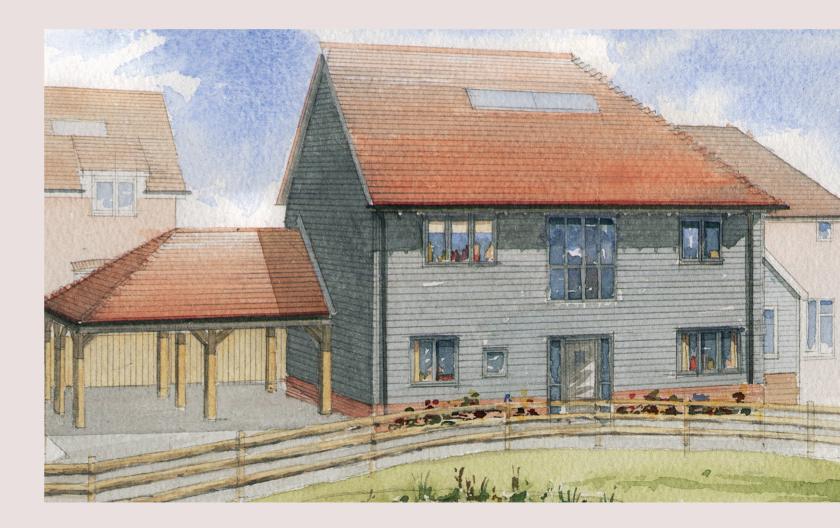

# THE HECKINGTON

**4 BEDROOM HOUSE** 

### **4 BEDROOM HOUSE**

**HOUSES 38\* & 39** 

Total Area 150.8 sq m (1,623 sq ft)

#### **GROUND FLOOR**

\*House 39 is as shown above, house 38 is as above but handed.

Artist's impression, for illustrative purposes only. Facade and roof details may vary. Floorplans shown are for approximate measurements only. Exact layouts and sizes may vary. All measurements may vary within a tolerance of 5%. The dimensions are not intended to be used for carpet sizes, appliance sizes or items of furniture. Furniture layouts are indicative only. Kitchen layout indicative only. Garden and patio sizes may vary. Please ask Sales Consultant for further information. Floorplans have been sized to fit the page, as a result this plan may not be at the same scale as plans on other pages.