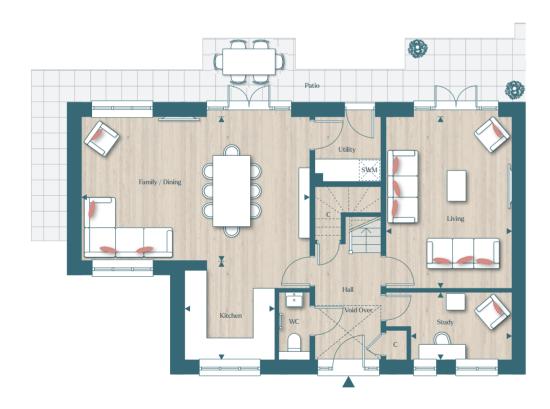

#### **GROUND FLOOR**

| Kitchen         | 2.89m x 2.70m | 9' 5" x 8' 9"   |
|-----------------|---------------|-----------------|
| Family / Dining | 4.27m x 6.80m | 14' 0" x 22' 3" |
| Living          | 5.10m x 3.76m | 16' 7" x 12' 3" |
| Study           | 2.00m x 2.99m | 6' 7" x 9' 10"  |

#### FIRST FLOOR

| Bedroom 1               | 3.77m x 3.40m | 12' 4" x 11' 2" |
|-------------------------|---------------|-----------------|
| Bedroom 2               | 2.82m x 3.68m | 9' 3" x 12' 1"  |
| Bedroom 3               | 3.33m x 2.62m | 10' 9" x 8' 6"  |
| Bedroom 4 / Home office | 2.18m x 3.73m | 7' 2" x 12' 2"  |

#### **GROUND FLOOR**

\*House 39 is as shown above, house 38 is as above but handed.

Artist's impression, for illustrative purposes only. Facade and roof details may vary. Floorplans shown are for approximate measurements only. Exact layouts and sizes may vary. All measurements may vary within a tolerance of 5%. The dimensions are not intended to be used for carpet sizes, appliance sizes or items of furniture. Furniture layouts are indicative only. Kitchen layout indicative only. Garden and patio sizes may vary. Please ask Sales Consultant for further information. Floorplans have been sized to fit the page, as a result this plan may not be at the same scale as plans on other pages.

#### FIRST FLOOR

**◆►** Measurement Points C Cupboard W Wardrobe SW Space for Wardrobe L Linen Cupboard SWM Space for Washing Machine