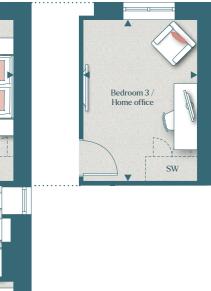

### **FIRST FLOOR**

| Bedroom 1               | 3.00m x 3.07m | 9' 8" x 10' 1"  |
|-------------------------|---------------|-----------------|
| Bedroom 2               | 5.00m x 2.83m | 16' 4" x 9' 3"  |
| Bedroom 3 / Home office | 3.95m x 2.75m | 12' 10" x 9' 0" |

#### **FIRST FLOOR**

Artist's impression, for illustrative purposes only. Facade and roof details may vary. Floorplans shown are for approximate measurements only. Exact layouts and sizes may vary. All measurements may vary within a tolerance of 5%. The dimensions are not intended to be used for carpet sizes, appliance sizes or items of furniture. Furniture layouts are indicative only. Kitchen layout indicative only. Garden and patio sizes may vary. Please ask Sales Consultant for further information. Floorplans have been sized to fit the page, as a result this plan may not be at the same scale as plans on other pages.

← Measurement Points C Cupboard W Wardrobe SW Space for Wardrobe L Linen Cupboard SWM Space for Washing Machine

Farmstead Hartley Road, Cranbrook, Kent TN17 3QX

For more information please visit our website or contact our Sales Consultants: farmsteadtannersbrook.co.uk farmstead@berkeleygroup.co.uk T: 01580 428 090