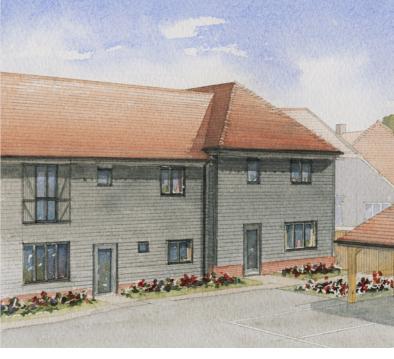

# **THE HEARNE** 3 BEDROOM HOUSE

## **THE HERNE**

### **3 BEDROOM HOUSE**

#### HOUSE 4

Total Area 117.3 sq m (1,262 sq ft)

| <b>GROUND</b> | FLOOR |
|---------------|-------|
|---------------|-------|

| 3.10m x 2.45m | 10' 2" x 8' 0"  |
|---------------|-----------------|
| 4.20m x 3.38m | 13' 8" x 11' 1" |
| 5.35m x 3.13m | 17' 6" x 10' 3" |
|               | 4.20m x 3.38m   |

#### **FIRST FLOOR**

Artist's impression, for illustrative purposes only. Facade and roof details may vary. Floorplans shown are for approximate measurements only. Exact layouts and sizes may vary. All measurements may vary within a tolerance of 5%. The dimensions are not intended to be used for carpet sizes, appliance sizes or items of furniture. Furniture layouts are indicative only. Kitchen layout indicative only. Garden and patio sizes may vary. Please ask Sales Consultant for further information. Floorplans have been sized to fit the page, as a result this plan may not be at the same scale as plans on other pages.