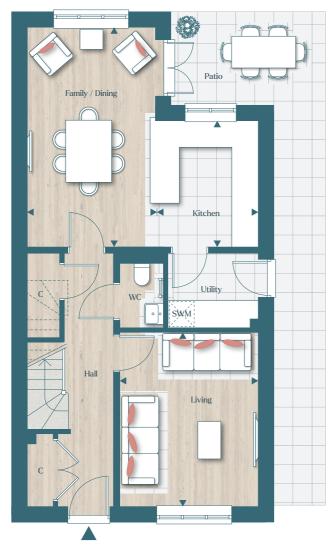

#### HOUSE 4

Total Area 117.3 sq m (1,262 sq ft)

| <b>GROUND</b> | FLOOR |
|---------------|-------|
|---------------|-------|

| 3.10m x 2.45m | 10' 2" x 8' 0"  |
|---------------|-----------------|
| 4.20m x 3.38m | 13' 8" x 11' 1" |
| 5.35m x 3.13m | 17' 6" x 10' 3" |
|               | 4.20m x 3.38m   |

**GROUND FLOOR** 