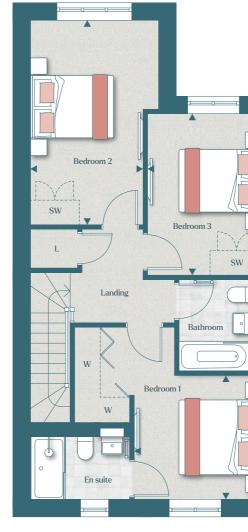

### **FIRST FLOOR**

| Bedroom 1               | 3.00m x 3.07m | 9' 8" x 10' 1"  |
|-------------------------|---------------|-----------------|
| Bedroom 2               | 5.00m x 2.83m | 16' 4" x 9' 3"  |
| Bedroom 3 / Home office | 3.95m x 2.75m | 12' 10" x 9' 0" |

#### **FIRST FLOOR**

Artist's impression, for illustrative purposes only. Facade and roof details may vary. Floorplans shown are for approximate measurements only. Exact layouts and sizes may vary. All measurements may vary within a tolerance of 5%. The dimensions are not intended to be used for carpet sizes, appliance sizes or items of furniture. Furniture layouts are indicative only. Kitchen layout indicative only. Garden and patio sizes may vary. Please ask Sales Consultant for further information. Floorplans have been sized to fit the page, as a result this plan may not be at the same scale as plans on other pages.

← Measurement Points C Cupboard W Wardrobe SW Space for Wardrobe L Linen Cupboard SWM Space for Washing Machine

Farmstead Hartley Road, Cranbrook, Kent TN17 3QX

For more information please visit our website or contact our Sales Consultants: farmsteadtannersbrook.co.uk farmstead@berkeleygroup.co.uk T: 01580 428 090