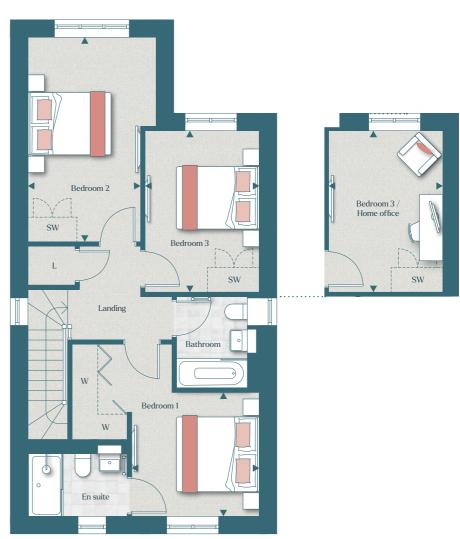

### FIRST FLOOR

| Bedroom 1               | 3.00m x 3.07m | 9' 8" x 10' 1"  |
|-------------------------|---------------|-----------------|
| Bedroom 2               | 5.00m x 2.83m | 16' 4" x 9' 3"  |
| Bedroom 3 / Home office | 3.95m x 2.75m | 12' 10" x 9' 0" |

**GROUND FLOOR** 

FIRST FLOOR

Artist's impression, for illustrative purposes only. Facade and roof details may vary. Floorplans shown are for approximate measurements only. Exact layouts and sizes may vary. All measurements may vary within a tolerance of 5%. The dimensions are not intended to be used for carpet sizes, appliance sizes or items of furniture. Furniture layouts are indicative only. Kitchen layout indicative only. Garden and patio sizes may vary. Please ask Sales Consultant for further information. Floorplans have been sized to fit the page, as a result this plan may not be at the same scale as plans on other pages.