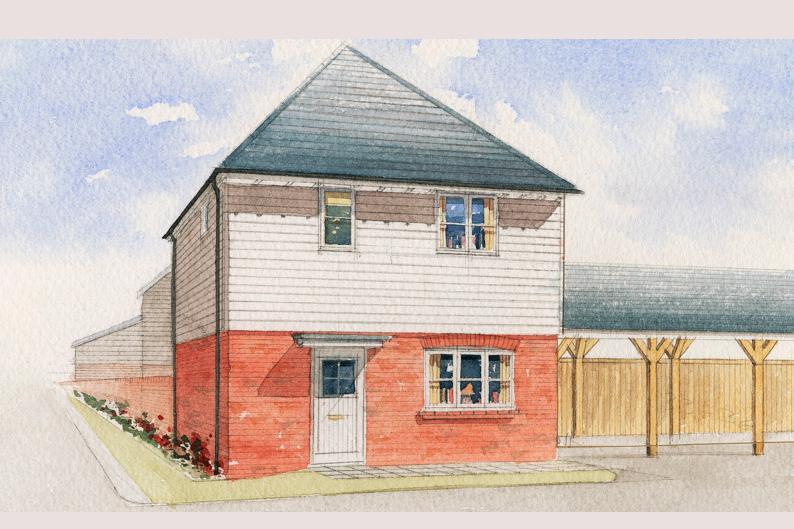

# THE GLOVER

**3 BEDROOM HOUSE** 

# THE GLOVER

## **3 BEDROOM HOUSE**

**HOUSE 24** 

Total Area 117.3 sq m (1,262 sq ft)

**GROUND FLOOR** 

FIRST FLOOR

Artist's impression, for illustrative purposes only. Facade and roof details may vary. Floorplans shown are for approximate measurements only. Exact layouts and sizes may vary. All measurements may vary within a tolerance of 5%. The dimensions are not intended to be used for carpet sizes, appliance sizes or items of furniture. Furniture layouts are indicative only. Kitchen layout indicative only. Garden and patio sizes may vary. Please ask Sales Consultant for further information. Floorplans have been sized to fit the page, as a result this plan may not be at the same scale as plans on other pages.