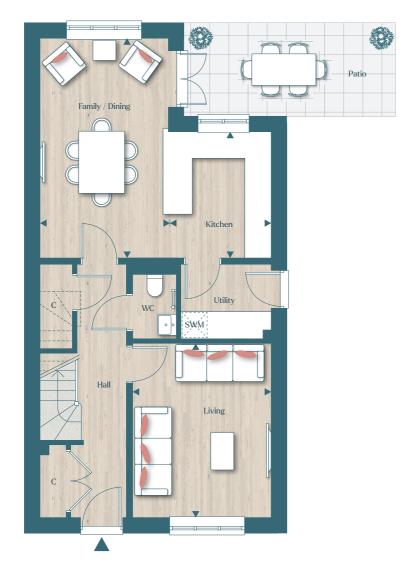

#### **GROUND FLOOR**

| Kitchen         | 3.10m x 2.45m | 10' 2" x 8' 0"  |
|-----------------|---------------|-----------------|
| Living          | 4.20m x 3.38m | 13' 8" x 11' 1" |
| Family / Dining | 5.35m x 3.13m | 17' 6" x 10' 3" |

### FIRST FLOOR

| Bedroom 1               | 3.00m x 3.07m | 9' 8" x 10' 1"  |
|-------------------------|---------------|-----------------|
| Bedroom 2               | 5.00m x 2.83m | 16' 4" x 9' 3"  |
| Bedroom 3 / Home office | 3.95m x 2.75m | 12' 10" x 9' 0" |

**GROUND FLOOR** 

FIRST FLOOR

Artist's impression, for illustrative purposes only. Facade and roof details may vary. Floorplans shown are for approximate measurements only. Exact layouts and sizes may vary. All measurements may vary within a tolerance of 5%. The dimensions are not intended to be used for carpet sizes, appliance sizes or items of furniture. Furniture layouts are indicative only. Kitchen layout indicative only. Garden and patio sizes may vary. Please ask Sales Consultant for further information. Floorplans have been sized to fit the page, as a result this plan may not be at the same scale as plans on other pages.