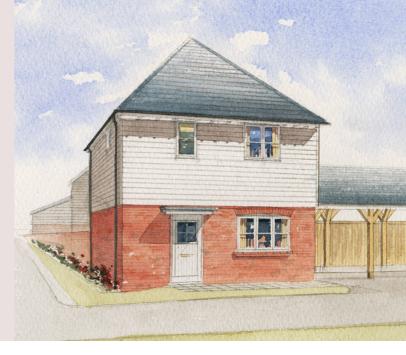

# THE GLOVER

**3 BEDROOM HOUSE** 

# THE GLOVER

## **3 BEDROOM HOUSE**

**HOUSE 24** 

Total Area 117.3 sq m (1,262 sq ft)

**GROUND FLOOR** 

FIRST FLOOR

Artist's impression, for illustrative purposes only. Facade and roof details may vary. Floorplans shown are for approximate measurements only. Exact layouts and sizes may vary. All measurements may vary within a tolerance of 5%. The dimensions are not intended to be used for carpet sizes, appliance sizes or items of furniture. Furniture layouts are indicative only. Kitchen layout indicative only. Garden and patio sizes may vary. Please ask Sales Consultant for further information. Floorplans have been sized to fit the page, as a result this plan may not be at the same scale as plans on other pages.