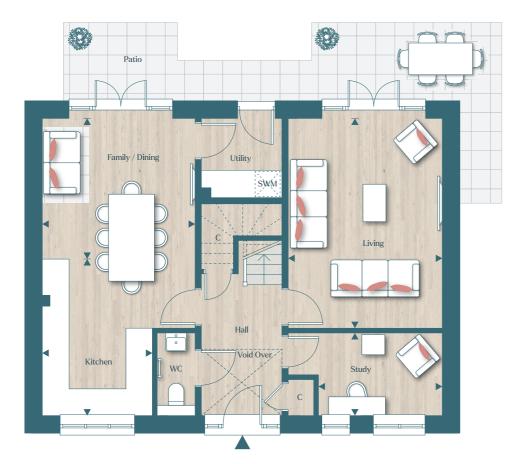

#### HOUSES 14, 15, 21\* & 22\*

Total Area 137.9 sq m (1,484 sq ft)

| GROUND | <b>FLOOR</b> |
|--------|--------------|
|--------|--------------|

| Kitchen         | 2.89m x 2.70m | 9' 5" x 8' 7"   |
|-----------------|---------------|-----------------|
| Family / Dining | 4.31m x 3.70m | 14' 1" x 12' 1" |
| Living          | 5.10m x 3.76m | 16' 7" x 12' 1" |
| Study           | 2.00m x 2.99m | 6' 6" x 9' 8"   |

#### **GROUND FLOOR**

\*Houses 14 & 15 are as shown above, houses 21 & 22 are as above but handed.

Artist's impression, for illustrative purposes only. Facade and roof details may vary. Floorplans shown are for approximate measurements only. Exact layouts and sizes may vary. All measurements may vary within a tolerance of 5%. The dimensions are not intended to be used for carpet sizes, appliance sizes or items of furniture. Furniture layouts are indicative only. Kitchen layout indicative only. Garden and patio sizes may vary. Please ask Sales Consultant for further information. Floorplans have been sized to fit the page, as a result this plan may not be at the same scale as plans on other pages.