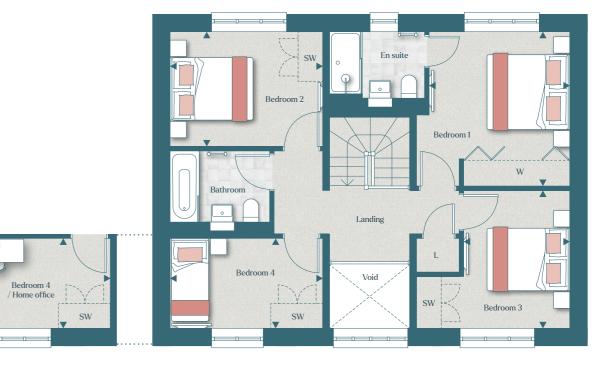

#### **FIRST FLOOR**

| Bedroom 1               | 3.77m x 3.40m | 12' 3" x 11' 2" |
|-------------------------|---------------|-----------------|
| Bedroom 2               | 2.82m x 3.73m | 9' 3" x 12' 1"  |
| Bedroom 3               | 3.33m x 2.69m | 10' 9" x 8' 8"  |
| Bedroom 4 / Home office | 2.22m x 3.73m | 7' 3" x 12' 1"  |

#### **FIRST FLOOR**

← Measurement Points C Cupboard W Wardrobe SW Space for Wardrobe L Linen Cupboard SWM Space for Washing Machine

Farmstead Hartley Road, Cranbrook, Kent TN17 3QX

For more information please visit our website or contact our Sales Consultants: farmsteadtannersbrook.co.uk farmstead@berkeleygroup.co.uk T: 01580 428 090