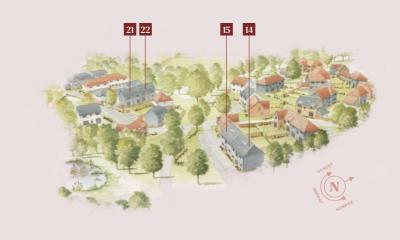

#### HOUSES 14, 15, 21\* & 22\*

Total Area 137.9 sq m (1,484 sq ft)

| GROUND | <b>FLOOR</b> |
|--------|--------------|
|--------|--------------|

| Kitchen         | 2.89m x 2.70m | 9' 5" x 8' 7"   |
|-----------------|---------------|-----------------|
| Family / Dining | 4.31m x 3.70m | 14' 1" x 12' 1" |
| Living          | 5.10m x 3.76m | 16' 7" x 12' 1" |
| Study           | 2.00m x 2.99m | 6' 6" x 9' 8"   |