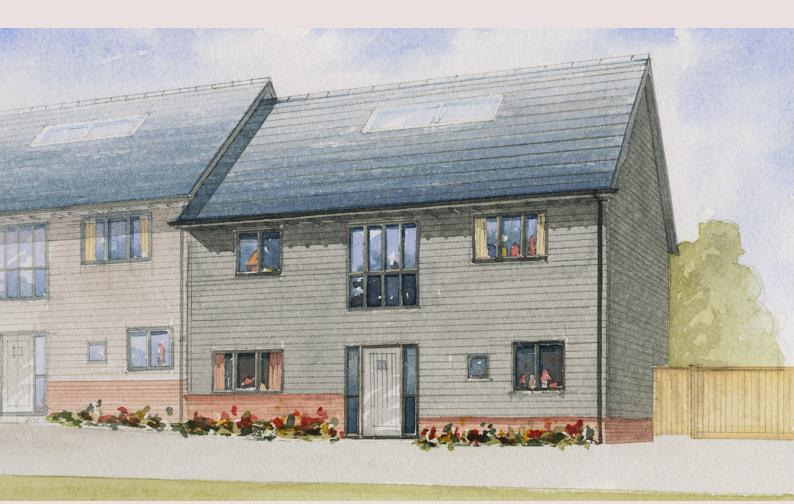

CRANBROOK, KENT

# **THE DAVISON** 4 BEDROOM HOUSE

#### **GROUND FLOOR**

\*Houses 14 & 15 are as shown above, houses 21 & 22 are as above but handed.

Artist's impression, for illustrative purposes only. Facade and roof details may vary. Floorplans shown are for approximate measurements only. Exact layouts and sizes may vary. All measurements may vary within a tolerance of 5%. The dimensions are not intended to be used for carpet sizes, appliance sizes or items of furniture. Furniture layouts are indicative only. Kitchen layout indicative only. Garden and patio sizes may vary. Please ask Sales Consultant for further information. Floorplans have been sized to fit the page, as a result this plan may not be at the same scale as plans on other pages.