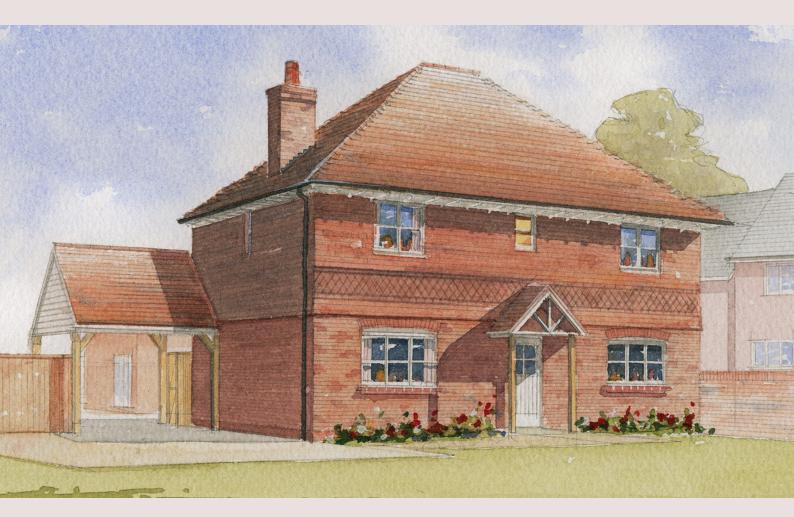

### CRANBROOK, KENT

# **THE CHILLENDEN** 4 BEDROOM HOUSE

## **THE CHILLENDEN**

### **4 BEDROOM HOUSE**

#### HOUSES 8 & 20\*

Total Area 150.0 sq m (1,614 sq ft)

| G | R | 0 | U | N | D | FL | 0 | OR | 1 |
|---|---|---|---|---|---|----|---|----|---|
|---|---|---|---|---|---|----|---|----|---|

| Kitchen         | 3.41m x 3.14m | 11' 2" x 10' 3" |
|-----------------|---------------|-----------------|
| Family / Dining | 4.25m x 3.85m | 13' 9" x 12' 6" |
| Living          | 5.09m x 3.86m | 16' 7" x 12' 7" |
| Study           | 2.41m x 2.90m | 7' 9" x 9' 5"   |