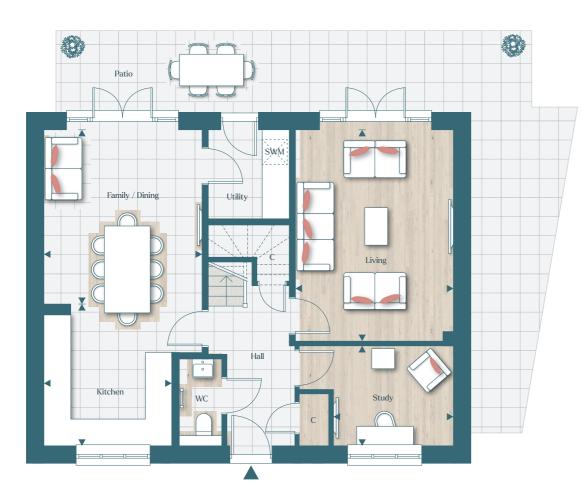

#### HOUSES 8 & 20\*

Total Area 150.0 sq m (1,614 sq ft)

| G | R | 0 | U | N | D | FL | 0 | OR | 1 |
|---|---|---|---|---|---|----|---|----|---|
|---|---|---|---|---|---|----|---|----|---|

| Kitchen         | 3.41m x 3.14m | 11' 2" x 10' 3" |
|-----------------|---------------|-----------------|
| Family / Dining | 4.25m x 3.85m | 13' 9" x 12' 6" |
| Living          | 5.09m x 3.86m | 16' 7" x 12' 7" |
| Study           | 2.41m x 2.90m | 7' 9" x 9' 5"   |

#### **GROUND FLOOR**

\*House 8 is as shown above, house 20 is as above but handed.

Artist's impression, for illustrative purposes only. Facade and roof details may vary. Floorplans shown are for approximate measurements only. Exact layouts and sizes may vary. All measurements may vary within a tolerance of 5%. The dimensions are not intended to be used for carpet sizes, appliance sizes or items of furniture. Furniture layouts are indicative only. Kitchen layout indicative only. Garden and patio sizes may vary. Please ask Sales Consultant for further information. Floorplans have been sized to fit the page, as a result this plan may not be at the same scale as plans on other pages.