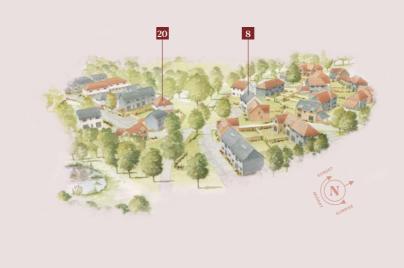

#### HOUSES 8 & 20\*

Total Area 150.0 sq m (1,614 sq ft)

| G | R | 0 | U | N | D | FL | 0 | OR | 1 |
|---|---|---|---|---|---|----|---|----|---|
|---|---|---|---|---|---|----|---|----|---|

| Kitchen         | 3.41m x 3.14m | 11' 2" x 10' 3" |
|-----------------|---------------|-----------------|
| Family / Dining | 4.25m x 3.85m | 13' 9" x 12' 6" |
| Living          | 5.09m x 3.86m | 16' 7" x 12' 7" |
| Study           | 2.41m x 2.90m | 7' 9" x 9' 5"   |