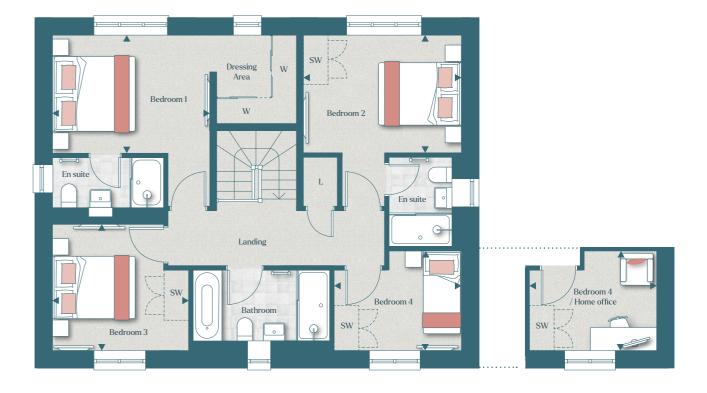

#### **FIRST FLOOR**

| Bedroom 1               | 2.90m x 3.85m | 9' 5" x 12' 5"  |
|-------------------------|---------------|-----------------|
| Bedroom 2               | 2.90m x 3.86m | 9' 5" x 12' 7"  |
| Bedroom 3               | 3.10m x 3.33m | 10' 2" x 10' 9" |
| Bedroom 4 / Home office | 2.46m x 3.07m | 8' 1" x 10' 1"  |

#### **FIRST FLOOR**

← Measurement Points C Cupboard W Wardrobe SW Space for Wardrobe L Linen Cupboard SWM Space for Washing Machine

Farmstead Hartley Road, Cranbrook, Kent TN17 3QX

For more information please visit our website or contact our Sales Consultants: farmsteadtannersbrook.co.uk farmstead@berkeleygroup.co.uk T: 01580 428 090