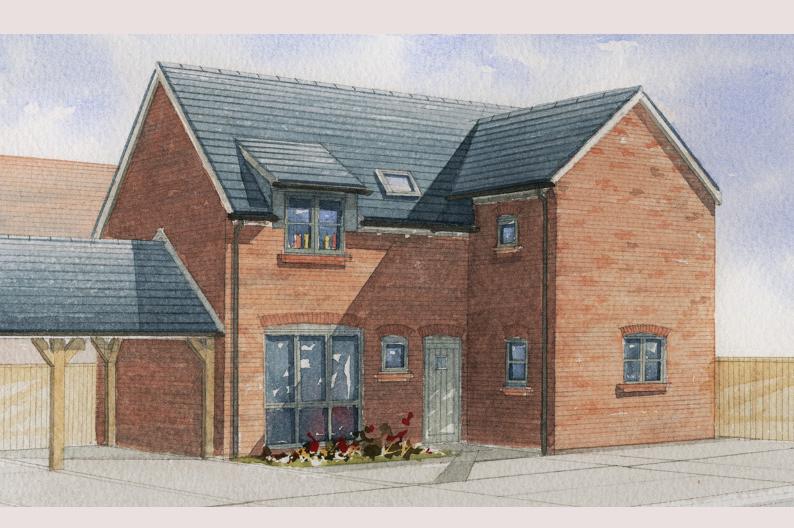

# THE CHESTERTON

**4 BEDROOM HOUSE** 

## **4 BEDROOM HOUSE**

**HOUSE 23** 

Total Area 131.4 sq m (1,414 sq ft)