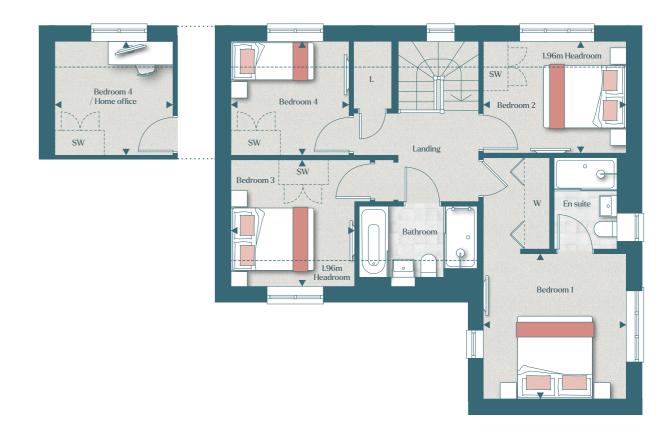

#### FIRST FLOOR

| Bedroom 1               | 3.56m x 3.50m | 11' 7" x 11' 5" |
|-------------------------|---------------|-----------------|
| Bedroom 2               | 2.75m x 3.50m | 9' 0" x 11' 5"  |
| Bedroom 3               | 3.11m x 2.99m | 10' 2" x 9' 8"  |
| Bedroom 4 / Home office | 2.80m x 2.88m | 9' 5" x 9' 4"   |

GROUND FLOOR
FIRST FLOOR

Artist's impression, for illustrative purposes only. Facade and roof details may vary. Floorplans shown are for approximate measurements only. Exact layouts and sizes may vary. All measurements may vary within a tolerance of 5%. The dimensions are not intended to be used for carpet sizes, appliance sizes or items of furniture. Furniture layouts are indicative only. Kitchen layout indicative only. Garden and patio sizes may vary. Please ask Sales Consultant for further information. Floorplans have been sized to fit the page, as a result this plan may not be at the same scale as plans on other pages.