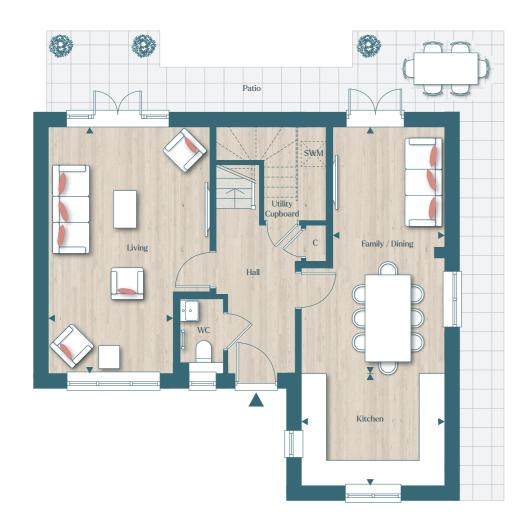

### **GROUND FLOOR**

| Kitchen         | 2.70m x 3.50m | 8' 10" x 11' 5" |
|-----------------|---------------|-----------------|
| Living          | 5.97m x 3.05m | 19' 6" x 10' 0" |
| Family / Dining | 5.97m x 2.75m | 19' 6" x 9' 0"  |

GROUND FLOOR
FIRST FLOOR

Artist's impression, for illustrative purposes only. Facade and roof details may vary. Floorplans shown are for approximate measurements only. Exact layouts and sizes may vary. All measurements may vary within a tolerance of 5%. The dimensions are not intended to be used for carpet sizes, appliance sizes or items of furniture. Furniture layouts are indicative only. Kitchen layout indicative only. Garden and patio sizes may vary. Please ask Sales Consultant for further information. Floorplans have been sized to fit the page, as a result this plan may not be at the same scale as plans on other pages.