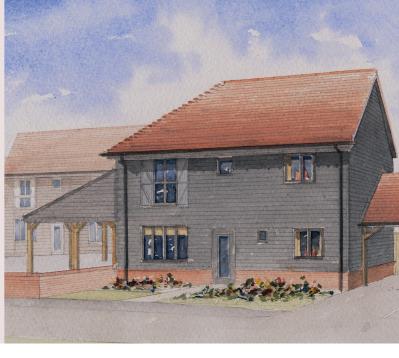

# THE REED 3 BEDROOM HOUSE

# THE REED

# **3 BEDROOM HOUSE**

HOUSES 1, 3, 5, 10, 11, 12 & 19

Total Area 110.1 sq m (1,184 sq ft)

**GROUND FLOOR** 

FIRST FLOOR

Artist's impression, for illustrative purposes only. Facade and roof details may vary. Floorplans shown are for approximate measurements only. Exact layouts and sizes may vary. All measurements may vary within a tolerance of 5%. The dimensions are not intended to be used for carpet sizes, appliance sizes or items of furniture. Furniture layouts are indicative only. Kitchen layout indicative only. Garden and patio sizes may vary. Please ask Sales Consultant for further information. Floorplans have been sized to fit the page, as a result this plan may not be at the same scale as plans on other pages.