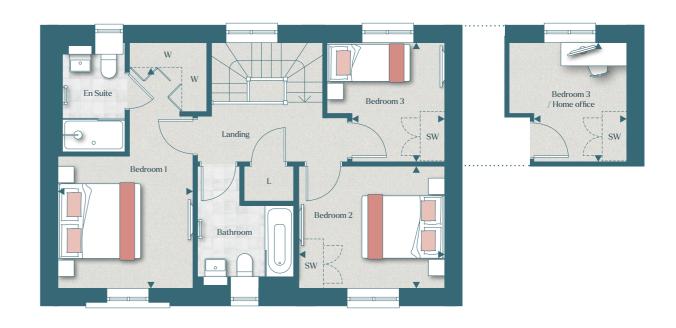

### FIRST FLOOR

| Bedroom 1               | 3.18m x 3.24m | 10' 5" x 10' 6" |
|-------------------------|---------------|-----------------|
| Bedroom 2               | 2.95m x 3.52m | 9' 8" x 11' 7"  |
| Bedroom 3 / Home office | 2.92m x 2.28m | 9' 6" x 7' 5"   |

**GROUND FLOOR** 

FIRST FLOOR

Artist's impression, for illustrative purposes only. Facade and roof details may vary. Floorplans shown are for approximate measurements only. Exact layouts and sizes may vary. All measurements may vary within a tolerance of 5%. The dimensions are not intended to be used for carpet sizes, appliance sizes or items of furniture. Furniture layouts are indicative only. Kitchen layout indicative only. Garden and patio sizes may vary. Please ask Sales Consultant for further information. Floorplans have been sized to fit the page, as a result this plan may not be at the same scale as plans on other pages.

◆◆ Measurement Points C Cupboard W Wardrobe SW Space for Wardrobe L Linen Cupboard SWM Space for Washing Machine