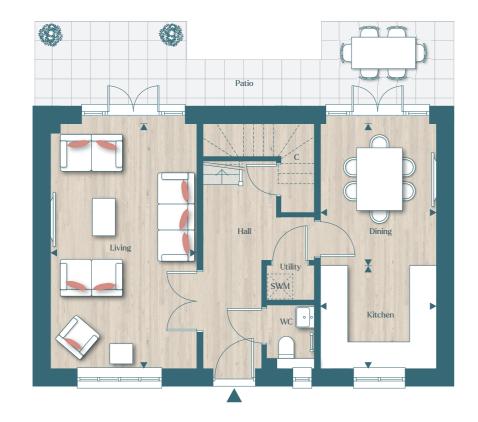

## **GROUND FLOOR**

| Kitchen | 2.50m x 2.80m | 8' 2" x 9' 2"   |
|---------|---------------|-----------------|
| Living  | 5.92m x 3.52m | 19' 5" x 11' 6" |
| Dining  | 3.42m x 2.80m | 11' 2" x 9' 2"  |

**GROUND FLOOR** 

FIRST FLOOR

Artist's impression, for illustrative purposes only. Facade and roof details may vary. Floorplans shown are for approximate measurements only. Exact layouts and sizes may vary. All measurements may vary within a tolerance of 5%. The dimensions are not intended to be used for carpet sizes, appliance sizes or items of furniture. Furniture layouts are indicative only. Kitchen layout indicative only. Garden and patio sizes may vary. Please ask Sales Consultant for further information. Floorplans have been sized to fit the page, as a result this plan may not be at the same scale as plans on other pages.

◆◆ Measurement Points C Cupboard W Wardrobe SW Space for Wardrobe L Linen Cupboard SWM Space for Washing Machine