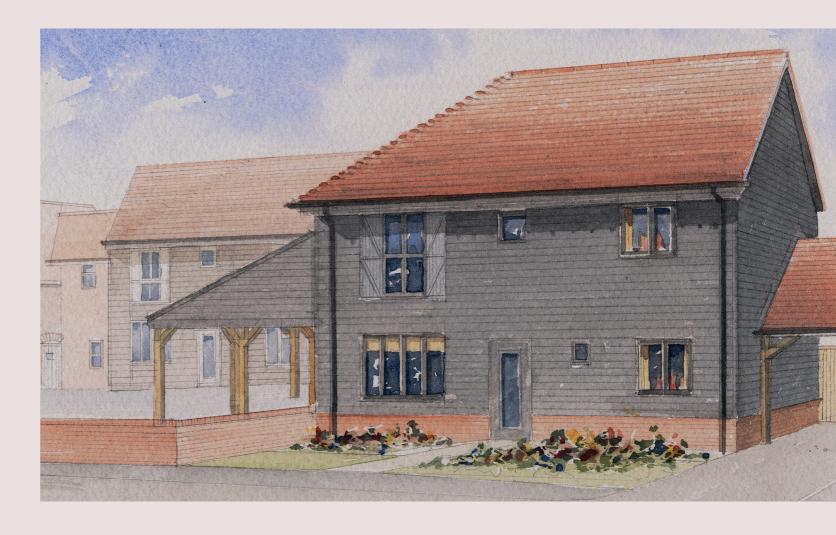

# THE REED 3 BEDROOM HOUSE

# THE REED

# **3 BEDROOM HOUSE**

HOUSES 1, 3, 5, 10, 11, 12 & 19

Total Area 110.1 sq m (1,184 sq ft)

**GROUND FLOOR** 

FIRST FLOOR

Artist's impression, for illustrative purposes only. Facade and roof details may vary. Floorplans shown are for approximate measurements only. Exact layouts and sizes may vary. All measurements may vary within a tolerance of 5%. The dimensions are not intended to be used for carpet sizes, appliance sizes or items of furniture. Furniture layouts are indicative only. Kitchen layout indicative only. Garden and patio sizes may vary. Please ask Sales Consultant for further information. Floorplans have been sized to fit the page, as a result this plan may not be at the same scale as plans on other pages.