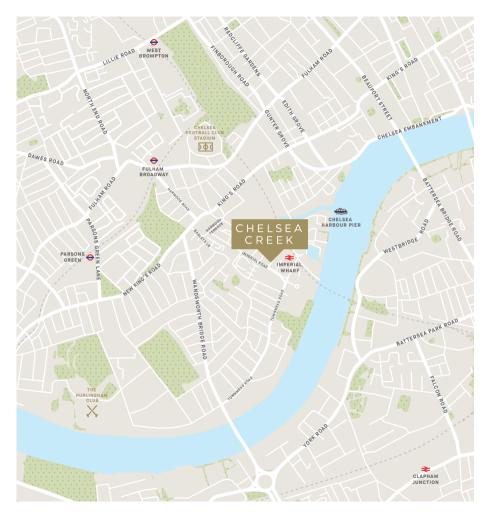

From Clapham Junction, West Brompton and Shepherd's Bush (Westfield Shopping Centre): Take the London Overground train to Imperial Wharf Station.

From Fulham Broadway (District Line): Take the 391 bus. Alternatively, walk south along Harwood Road to the King's Road. Cross over to Bagley's Lane and take the first left to Harwood Terrace and turn right again into Imperial Road, which leads to the Chelsea Creek Marketing Suite. From Clapham Junction you can also take the C3 bus to Chelsea Harbour.

London River Services arrive at Chelsea Harbour Pier from Embankment and Blackfriars. From the Pier, walk through The Boulevard at Imperial Wharf which leads to Imperial Road and to the Marketing Suite.

To avoid the South Fulham non-resident enforcement cameras on Imperial Road (between Emden Street and Fulmead Street), if travelling to Chelsea Creek via New King's Road, please proceed south on Wandsworth Bridge Road. Turn left onto Townmead Road and left again onto Imperial Road. Chelsea Creek will be located on the right hand side. On exiting the site please turn left towards Townmead Road and continue your journey as necessary.

Bus routes to Chelsea Creek: C3, 391, 424